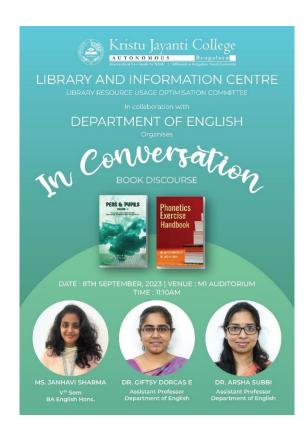

# Kristu Jayanti College

Bengaluru

| Sl.<br>No | Date<br>[DD/MM/<br>YYYY] | Name of the event                                                                     | Venue (with full details) | Resource<br>Person if any<br>(with full<br>details)                                                                                                                                 | No. of<br>Beneficia<br>ries |
|-----------|--------------------------|---------------------------------------------------------------------------------------|---------------------------|-------------------------------------------------------------------------------------------------------------------------------------------------------------------------------------|-----------------------------|
|           |                          |                                                                                       |                           | Science (UG). Kristu Jayanti College (Autonomous), Bengaluru                                                                                                                        |                             |
| 15        | 08/09/2023               | Discourse on Book "Biodegradable and Bio Compatible Polymer Nano Composites           | M1 Audi, Main<br>Block.   | Dr. Mayank Pandey Assistant Professor, Kristu Jayanti College (Autonomous), Bengaluru                                                                                               | 30                          |
| 16        | 08/09/2023               | Release And Discourse<br>of Book Anamnesis-<br>Shades of<br>Reminiscence              | M1 Audi, Main<br>Block.   | Ms. Achsah<br>Mathew. I<br>Semester M.A<br>English, Kristu<br>Jayanti College<br>(Autonomous),<br>Bangalore                                                                         | 111                         |
| 17        | 08/09/2023               | In Conversation  (Discourse on Book) Phonetics Exercise Handbook" And "Pens & Pupils" | M1 Audi, Main<br>Block.   | Dr.Arsha Subbi<br>and Dr.Giftsy<br>Dorcas E<br>Assistant<br>Professor,<br>Kristu Jayanti<br>College<br>(Autonomous),<br>Bengaluru and<br>Ms. Janhnvi<br>Sharma( III B.A<br>English) | 111                         |
| 18        | 08/09/2023               | Poet's League<br>(Capability<br>Enhancement)                                          | M1 Audi, Main<br>Block.   | Ist Semester B.<br>A English<br>students (26<br>nos)                                                                                                                                | 111                         |