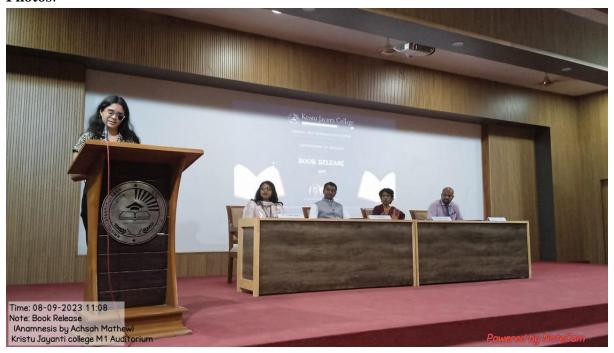

# Kristu Jayanti College

Bengaluru

| Sl.<br>No | Date<br>[DD/MM/<br>YYYY] | Name of the event                                                                     | Venue (with full details) | Resource<br>Person if any<br>(with full<br>details)                                                                                                                                 | No. of<br>Beneficia<br>ries |
|-----------|--------------------------|---------------------------------------------------------------------------------------|---------------------------|-------------------------------------------------------------------------------------------------------------------------------------------------------------------------------------|-----------------------------|
|           |                          |                                                                                       |                           | Science (UG). Kristu Jayanti College (Autonomous), Bengaluru                                                                                                                        |                             |
| 15        | 08/09/2023               | Discourse on Book "Biodegradable and Bio Compatible Polymer Nano Composites           | M1 Audi, Main<br>Block.   | Dr. Mayank Pandey Assistant Professor, Kristu Jayanti College (Autonomous), Bengaluru                                                                                               | 30                          |
| 16        | 08/09/2023               | Release And Discourse<br>of Book Anamnesis-<br>Shades of<br>Reminiscence              | M1 Audi, Main<br>Block.   | Ms. Achsah<br>Mathew. I<br>Semester M.A<br>English, Kristu<br>Jayanti College<br>(Autonomous),<br>Bangalore                                                                         | 111                         |
| 17        | 08/09/2023               | In Conversation  (Discourse on Book) Phonetics Exercise Handbook" And "Pens & Pupils" | M1 Audi, Main<br>Block.   | Dr.Arsha Subbi<br>and Dr.Giftsy<br>Dorcas E<br>Assistant<br>Professor,<br>Kristu Jayanti<br>College<br>(Autonomous),<br>Bengaluru and<br>Ms. Janhnvi<br>Sharma( III B.A<br>English) | 111                         |
| 18        | 08/09/2023               | Poet's League<br>(Capability<br>Enhancement)                                          | M1 Audi, Main<br>Block.   | Ist Semester B.<br>A English<br>students (26<br>nos)                                                                                                                                | 111                         |