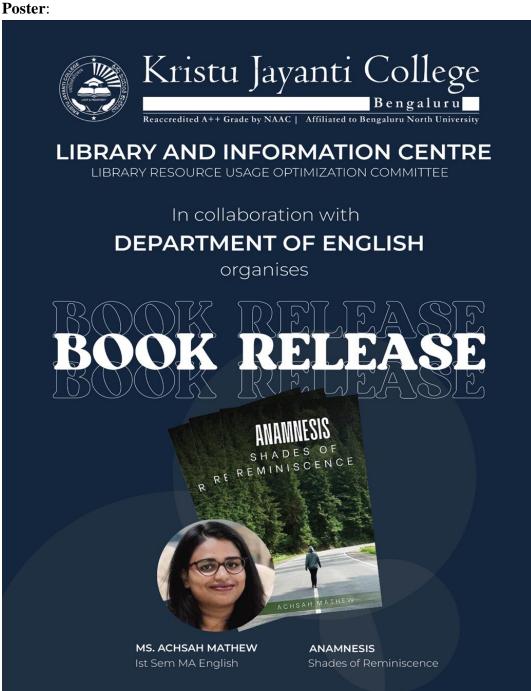

**Poster:** 

**Journal Name**: International Journal Contemporary Issue in Management, Vol 4, Issue 2, March 2021

- Article Title: Corporate Governance of Egyptian State-owned Banks
- Author: Aleksandr A. Adamenko, Elena B. Zolotukhina2