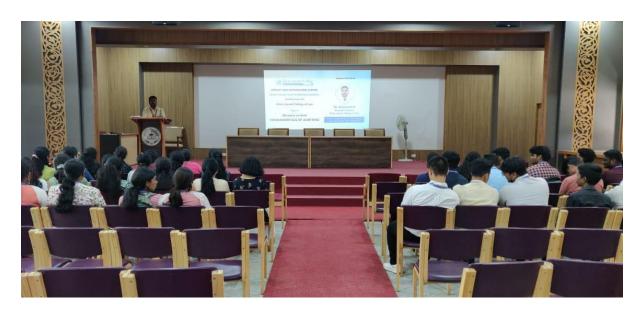

### Write up on the Programme:

On 9<sup>th</sup> November 2023, from 12:40 PM to 1:30 PM, the "Reviewers' Roundtable: Analyzing Research Articles" activity took place at the Admin Block Library, Kristu Jayanti College, attended by V Semester BCOM B & F (Finance Specialization) students, totaling 78 beneficiaries.