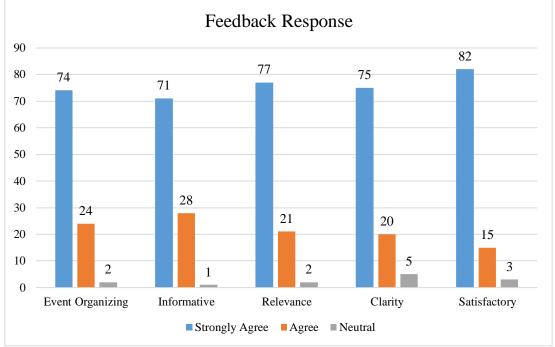

URL: <a href="https://glimpses.kristujayanti.edu.in/news/treasure-hunt">https://glimpses.kristujayanti.edu.in/news/treasure-hunt</a>

Feedback: (Numbers in %)