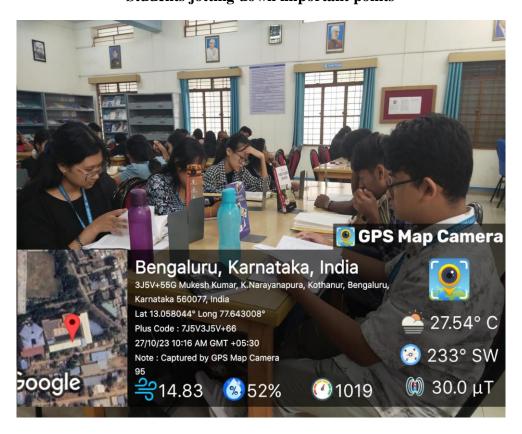

### LIBRARY RESOURCE USAGE OPTIMIZATION COMMITTEE

ACADEMIC YEAR 2023-2024 REPORT

"REVIEWERS' ROUNDTABLE: ANALYZING RESEARCH ARTICLES"

**Date** : 9/11/2023

**Time** : 12.40-1.30 P.M

Venue : Admin Block Library, Kristu Jayanti College (Autonomous)

### Write up on the Programme:

On 9<sup>th</sup> November 2023, from 12:40 PM to 1:30 PM, the "Reviewers' Roundtable: Analyzing Research Articles" activity took place at the Admin Block Library, Kristu Jayanti College, attended by V Semester BCOM B & F (Finance Specialization) students, totaling 78 beneficiaries.

Students engrossed in reading at the library

Students at the library are composing the conclusion of an article while reading

Guided by Dr. Ibha Rani, students delve into article conclusions at the library