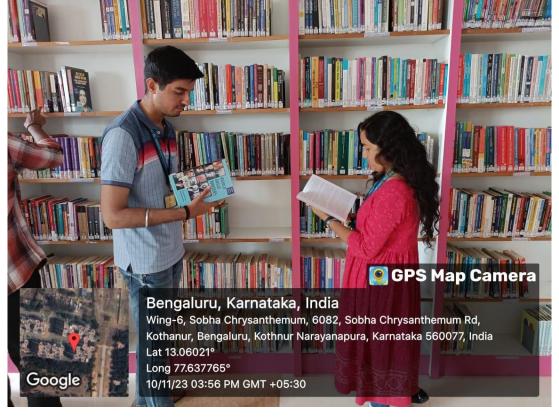

### Write up on the Programme:

On 9<sup>th</sup> November 2023, from 12:40 PM to 1:30 PM, the "Reviewers' Roundtable: Analyzing Research Articles" activity took place at the Admin Block Library, Kristu Jayanti College, attended by V Semester BCOM B & F (Finance Specialization) students, totaling 78 beneficiaries.

Students engrossed in reading at the library

Students at the library are composing the conclusion of an article while reading

Guided by Dr. Ibha Rani, students delve into article conclusions at the library