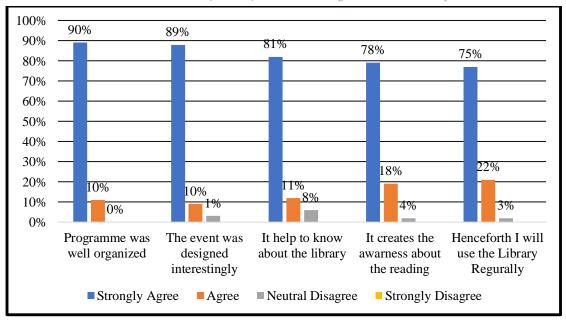

URL: <a href="https://glimpses.kristujayanti.edu.in/news/treasure-hunt">https://glimpses.kristujayanti.edu.in/news/treasure-hunt</a>

Feedback: (Numbers in %)