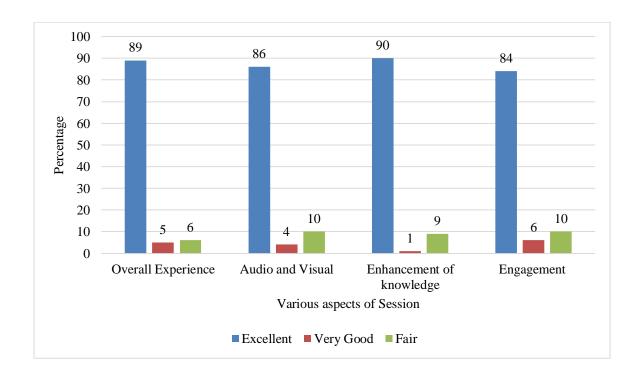

URL: <a href="https://glimpses.kristujayanti.edu.in/news/treasure-hunt">https://glimpses.kristujayanti.edu.in/news/treasure-hunt</a>

Feedback: (Numbers in %)