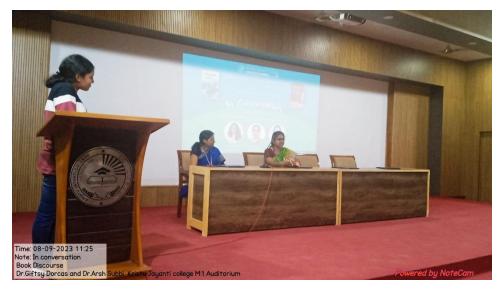

# Kristu Jayanti College

Bengaluru

| Sl.<br>No | Date<br>[DD/MM/<br>YYYY] | Name of the event                                                                     | Venue (with full details) | Resource<br>Person if any<br>(with full<br>details)                                                                                                                                 | No. of<br>Beneficia<br>ries |
|-----------|--------------------------|---------------------------------------------------------------------------------------|---------------------------|-------------------------------------------------------------------------------------------------------------------------------------------------------------------------------------|-----------------------------|
|           |                          |                                                                                       |                           | Science (UG). Kristu Jayanti College (Autonomous), Bengaluru                                                                                                                        |                             |
| 15        | 08/09/2023               | Discourse on Book "Biodegradable and Bio Compatible Polymer Nano Composites           | M1 Audi, Main<br>Block.   | Dr. Mayank Pandey Assistant Professor, Kristu Jayanti College (Autonomous), Bengaluru                                                                                               | 30                          |
| 16        | 08/09/2023               | Release And Discourse<br>of Book Anamnesis-<br>Shades of<br>Reminiscence              | M1 Audi, Main<br>Block.   | Ms. Achsah<br>Mathew. I<br>Semester M.A<br>English, Kristu<br>Jayanti College<br>(Autonomous),<br>Bangalore                                                                         | 111                         |
| 17        | 08/09/2023               | In Conversation  (Discourse on Book) Phonetics Exercise Handbook" And "Pens & Pupils" | M1 Audi, Main<br>Block.   | Dr.Arsha Subbi<br>and Dr.Giftsy<br>Dorcas E<br>Assistant<br>Professor,<br>Kristu Jayanti<br>College<br>(Autonomous),<br>Bengaluru and<br>Ms. Janhnvi<br>Sharma( III B.A<br>English) | 111                         |
| 18        | 08/09/2023               | Poet's League<br>(Capability<br>Enhancement)                                          | M1 Audi, Main<br>Block.   | Ist Semester B.<br>A English<br>students (26<br>nos)                                                                                                                                | 111                         |