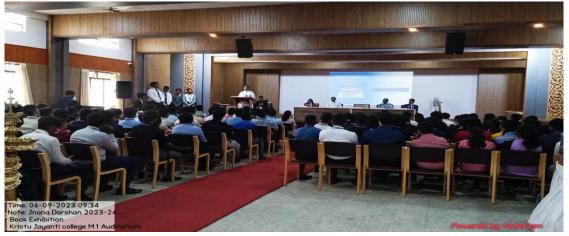

daily lives.

**Web URL**: <a href="https://glimpses.kristujayanti.edu.in/news/inaugural-ceremony-of-jnana-darshan-annual-book-exhibition-2023">https://glimpses.kristujayanti.edu.in/news/inaugural-ceremony-of-jnana-darshan-annual-book-exhibition-2023</a>

Feedback: (Numbers in %)







Poster:







# **BOOK EXHIBITION 2023-24**

# Inauguration

Time: 9:15 am | Date : 06-09-2022



# Fr. Dr. Augustine George Principal

Date: 6<sup>th</sup>, 7<sup>th</sup> & 8<sup>th</sup> September 2023 | Time: 10:00 am - 5:00 pm Venues: M1 Audi, 1<sup>st</sup> Floor Main Block & M2 Audi, 2<sup>nd</sup> Floor Main Block







Inaugural Ceremony "JNANA DARSHAN" Annual Book Exhibition 2023



Fr. Dr. Augustine George, Principal, Kristu Jayanti College (Autonomous), Bengaluru addressing the audience







Fr. Dr. Augustine George, Principal, Kristu Jayanti College(Autonomous), Bengaluru addressing the audience



The lighting of the Lamp by Fr. Dr. Fr. Dr. Augustine George, Principal, Kristu Jayanti College (Autonomous), Bengaluru







The lighting of the Lamp by other dignitaries



Interaction with the publishers







# **Interaction with Students of Visual Communication**

# **Participants List:**

| SL. NO. | FULL NAME                       | ROLL NO  |
|---------|---------------------------------|----------|
| 1.      | AAKANSHA CHHETRI                | 23VCMA01 |
| 2.      | ABIN SAJI                       | 23VCMA02 |
| 3.      | ADITHYA RAJ R                   | 23VCMA03 |
| 4.      | ADVAITH KIZHUPPILLY PUSHPAKARAN | 23VCMA04 |
| 5.      | AISHA ALI SYED                  | 23