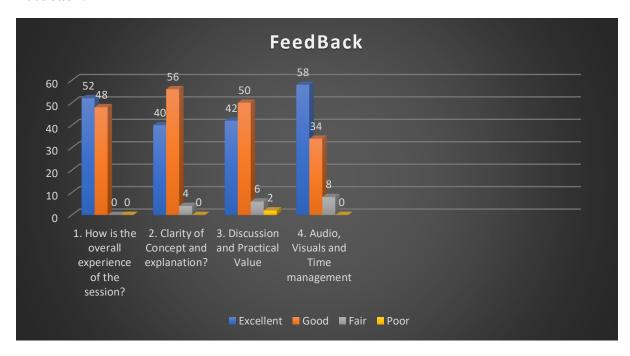

### Feedback:

Web URL: <a href="https://glimpses.kristujayanti.edu.in/news/reviewers-roundtable-analyzing-research-articles">https://glimpses.kristujayanti.edu.in/news/reviewers-roundtable-analyzing-research-articles</a>

Students engrossed in reading at the library

Students at the library are composing the conclusion of an article while reading

Guided by Dr. Ibha Rani, students delve into article conclusions at the library