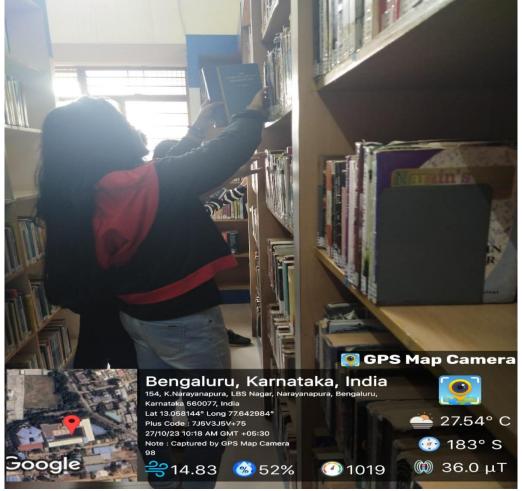

### Write up on the Programme:

On 10<sup>th</sup> November, 2023, from 2:40 PM to 4:30 PM, the "Treasure Hunt" activity took place at the Admin Block Library, Kristu Jayanti College, attended by the V Semester B.Com D & F section students, totaling 66 beneficiaries.

The primary objective was to amalgamate learning with recreation, enhancing subject knowledge and collaborative skills. The activity commenced with students receiving a set of clues intricately linked to their academic subjects. The clues, strategically placed throughout the library, guided participants to the specific books relevant to their coursework. Once a book was located, participants had to delve into its contents to find answers to the accompanying questions also provided in the clues.

### **Photos:**

Students are exploring the clues and searching for the book for the clue given

Student found the book and searching for the answer for the question

Team members (Students) are searching the question based on the clues