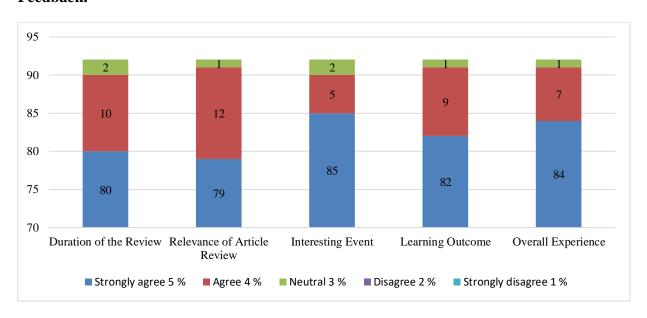

### Feedback:

Web URL: <a href="https://glimpses.kristujayanti.edu.in/news/reviewers-roundtable-analyzing-research-articles">https://glimpses.kristujayanti.edu.in/news/reviewers-roundtable-analyzing-research-articles</a>

Students engrossed in reading at the library

Students at the library are composing the conclusion of an article while reading

Guided by Dr. Ibha Rani, students delve into article conclusions at the library