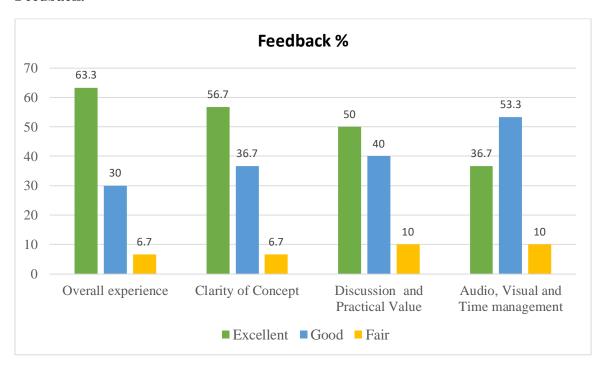

URL: <a href="https://glimpses.kristujayanti.edu.in/news/treasure-hunt">https://glimpses.kristujayanti.edu.in/news/treasure-hunt</a>

Feedback: (Numbers in %)