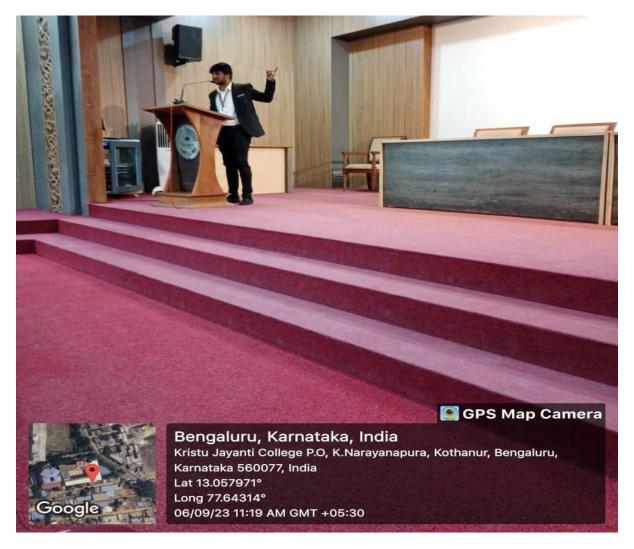

ok consisted of 2 chapter written by the author and expressed the implication of his chapters. Author also highlighted the major significance the book caused in the field of education. Dr. Sakthyan encouraged students to read, reflect and to create impact on society via writing and publishing. He was a true inspiration for the students and teachers.

**Learning outcome**: The students were encouraged to create power through writing and to influence society with remarkable impression.

**Web URL:** <a href="https://glimpses.kristujayanti.edu.in/news/book-discourse-basics-of-social-science-in-education">https://glimpses.kristujayanti.edu.in/news/book-discourse-basics-of-social-science-in-education</a>





# Feedback:



# **Photos**



Dr. K.B Sakthyan being introduced to the audience







Dr. K.B Sakthyan addressing the students





#### **Poster**





# Participant's List

# B.A III HSEC & HSPS

| Sr.No | Reg. No  | Name                | 6.        |
|-------|----------|---------------------|-----------|
| 1.    | 21HSEC01 | Aman Praveen Barwa  | Signature |
| 2.    | 21HSEC02 | Jitin Choudhary     | 90        |
| 3.    | 21HSEC04 | Lunminlen Khongsai  | halast    |
| 4.    | 21HSEC05 | Nishath Anjum Sayed |           |
| 5.    | 21HSEC06 | Vijana Varghese     | Month     |
| 6.    | 21HSPS01 | V. Beihropha        | Alto      |
| 7.    | 21HSPS03 | Amy Kumari          | Amy by    |
| 8.    | 21HSPS05 | Athulya Roy         |           |
| 9.    | 21HSPS06 | Balyam Indrani      | and       |
| 10.   | 21HSPS09 | Elina Mary John     |           |
| 11.   | 21HSPS10 | Gopik