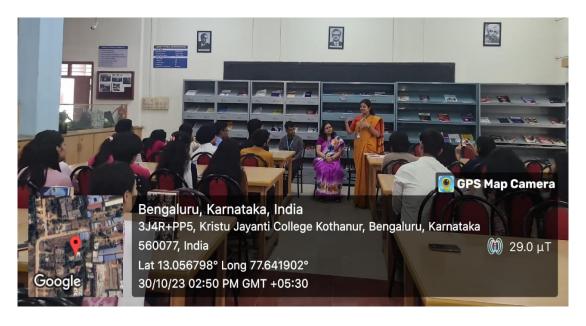

### Write up on the Programme:

On 9<sup>th</sup> November 2023, from 12:40 PM to 1:30 PM, the "Reviewers' Roundtable: Analyzing Research Articles" activity took place at the Admin Block Library, Kristu Jayanti College, attended by V Semester BCOM B & F (Finance Specialization) students, totaling 78 beneficiaries.

The session fostered a collaborative and comprehensive assessment of scholarly research articles within the commerce and management discipline. Students actively engaged in critical discussions, shared valuable insights and utilized analytical skills to evaluate the validity, significance, methodology, and contributions of various research articles. Through this activity, students aimed to enhance their ability to discern high-quality research, identify strengths and weaknesses in academic papers, and gain a deeper understanding of the criteria for evaluating scholarly work.

The session provided a platform for students to actively participate, exchange ideas, and broaden their understanding of research methodologies and scholarly contributions in commerce and management. The event was structured to encourage interaction and critical thinking, enabling students to develop their analytical skills and cultivate a deeper appreciation for rigorous academic research.