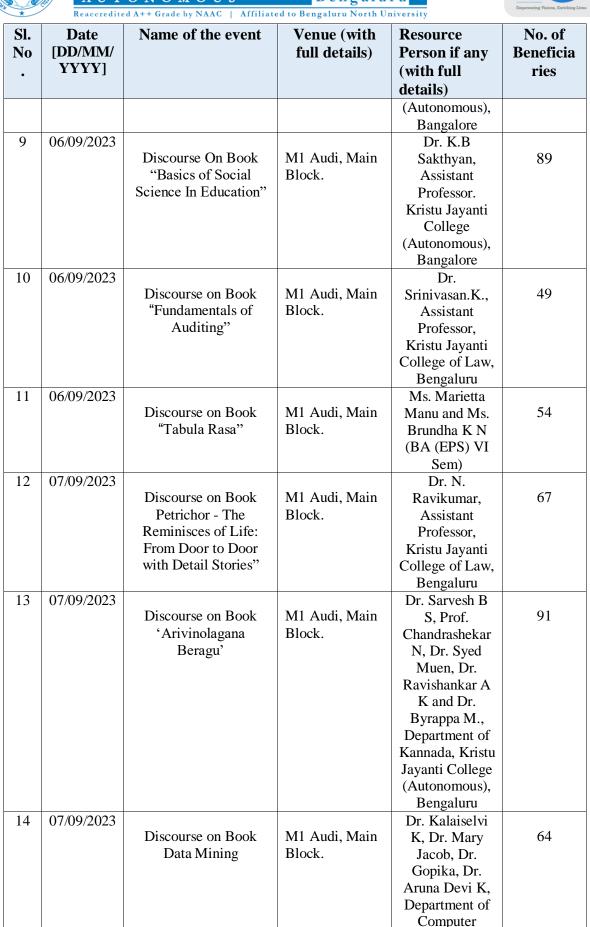

# Kristu Jayanti College

Bengaluru

| Sl.<br>No | Date<br>[DD/MM/<br>YYYY] | Name of the event                                                                     | Venue (with full details) | Resource<br>Person if any<br>(with full<br>details)                                                                                                                                 | No. of<br>Beneficia<br>ries |
|-----------|--------------------------|---------------------------------------------------------------------------------------|---------------------------|-------------------------------------------------------------------------------------------------------------------------------------------------------------------------------------|-----------------------------|
|           |                          |                                                                                       |                           | Science (UG). Kristu Jayanti College (Autonomous), Bengaluru                                                                                                                        |                             |
| 15        | 08/09/2023               | Discourse on Book "Biodegradable and Bio Compatible Polymer Nano Composites           | M1 Audi, Main<br>Block.   | Dr. Mayank Pandey Assistant Professor, Kristu Jayanti College (Autonomous), Bengaluru                                                                                               | 30                          |
| 16        | 08/09/2023               | Release And Discourse<br>of Book Anamnesis-<br>Shades of<br>Reminiscence              | M1 Audi, Main<br>Block.   | Ms. Achsah<br>Mathew. I<br>Semester M.A<br>English, Kristu<br>Jayanti College<br>(Autonomous),<br>Bangalore                                                                         | 111                         |
| 17        | 08/09/2023               | In Conversation  (Discourse on Book) Phonetics Exercise Handbook" And "Pens & Pupils" | M1 Audi, Main<br>Block.   | Dr.Arsha Subbi<br>and Dr.Giftsy<br>Dorcas E<br>Assistant<br>Professor,<br>Kristu Jayanti<br>College<br>(Autonomous),<br>Bengaluru and<br>Ms. Janhnvi<br>Sharma( III B.A<br>English) | 111                         |
| 18        | 08/09/2023               | Poet's League<br>(Capability<br>Enhancement)                                          | M1 Audi, Main<br>Block.   | Ist Semester B.<br>A English<br>students (26<br>nos)                                                                                                                                | 111                         |