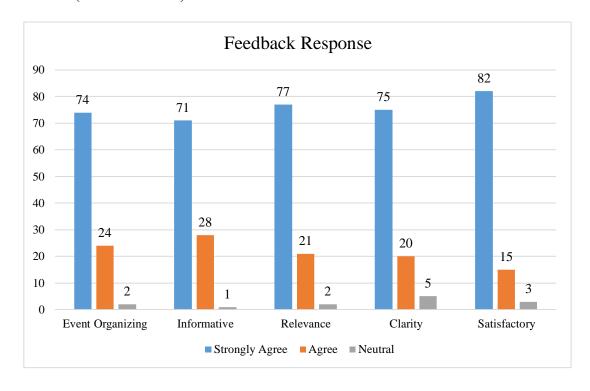

URL: <a href="https://glimpses.kristujayanti.edu.in/news/treasure-hunt">https://glimpses.kristujayanti.edu.in/news/treasure-hunt</a>

Feedback: (Numbers in %)