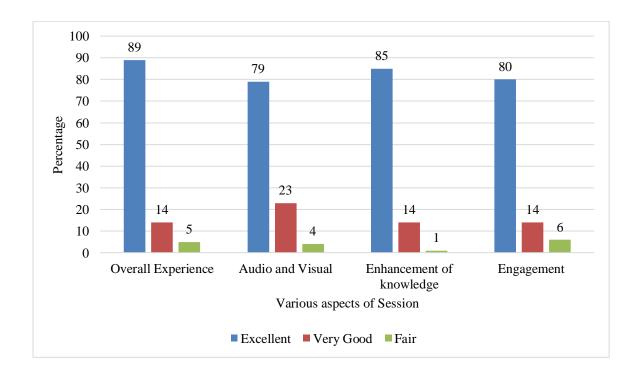

URL: <a href="https://glimpses.kristujayanti.edu.in/news/treasure-hunt">https://glimpses.kristujayanti.edu.in/news/treasure-hunt</a>

Feedback: (Numbers in %)