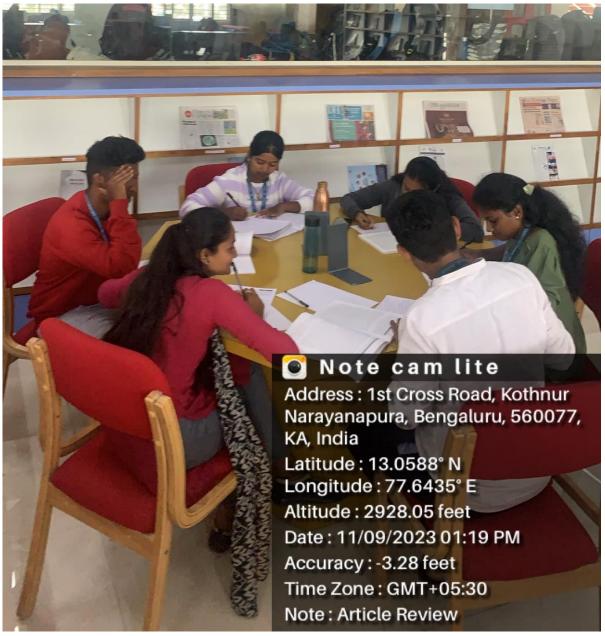

Students engrossed in reading at the library

Students at the library are composing the conclusion of an article while reading

Guided by Dr. Ibha Rani, students delve into article conclusions at the library