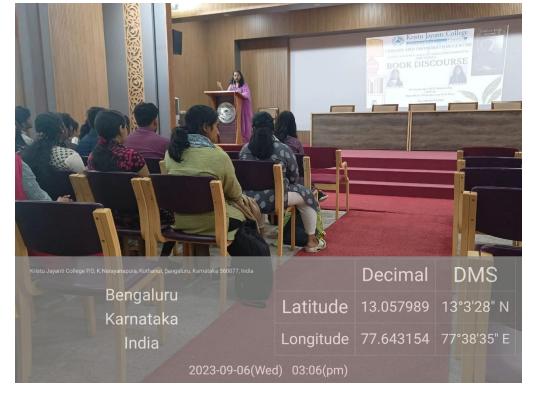

### Write up on the Programme:

On 9<sup>th</sup> November 2023, from 12:40 PM to 1:30 PM, the "Reviewers' Roundtable: Analyzing Research Articles" activity took place at the Admin Block Library, Kristu Jayanti College, attended by V Semester BCOM B & F (Finance Specialization) students, totaling 78 beneficiaries.

Students engrossed in reading at the library

Students at the library are composing the conclusion of an article while reading

Guided by Dr. Ibha Rani, students delve into article conclusions at the library