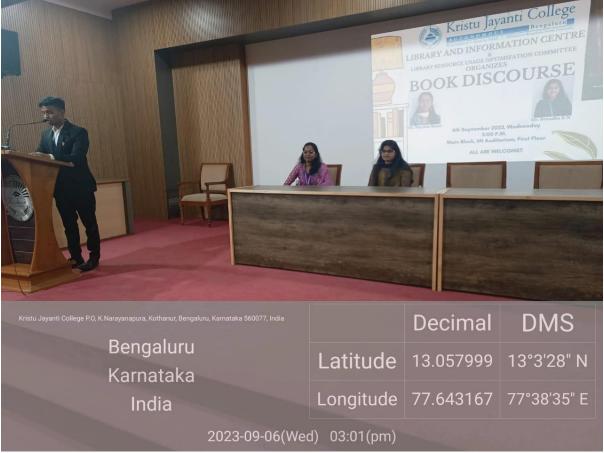

# Kristu Jayanti College

Bengaluru

| Sl.<br>No | Date<br>[DD/MM/<br>YYYY] | Name of the event                                                                     | Venue (with full details) | Resource<br>Person if any<br>(with full<br>details)                                                                                                                                 | No. of<br>Beneficia<br>ries |
|-----------|--------------------------|---------------------------------------------------------------------------------------|---------------------------|-------------------------------------------------------------------------------------------------------------------------------------------------------------------------------------|-----------------------------|
|           |                          |                                                                                       |                           | Science (UG). Kristu Jayanti College (Autonomous), Bengaluru                                                                                                                        |                             |
| 15        | 08/09/2023               | Discourse on Book "Biodegradable and Bio Compatible Polymer Nano Composites           | M1 Audi, Main<br>Block.   | Dr. Mayank Pandey Assistant Professor, Kristu Jayanti College (Autonomous), Bengaluru                                                                                               | 30                          |
| 16        | 08/09/2023               | Release And Discourse<br>of Book Anamnesis-<br>Shades of<br>Reminiscence              | M1 Audi, Main<br>Block.   | Ms. Achsah<br>Mathew. I<br>Semester M.A<br>English, Kristu<br>Jayanti College<br>(Autonomous),<br>Bangalore                                                                         | 111                         |
| 17        | 08/09/2023               | In Conversation  (Discourse on Book) Phonetics Exercise Handbook" And "Pens & Pupils" | M1 Audi, Main<br>Block.   | Dr.Arsha Subbi<br>and Dr.Giftsy<br>Dorcas E<br>Assistant<br>Professor,<br>Kristu Jayanti<br>College<br>(Autonomous),<br>Bengaluru and<br>Ms. Janhnvi<br>Sharma( III B.A<br>English) | 111                         |
| 18        | 08/09/2023               | Poet's League<br>(Capability<br>Enhancement)                                          | M1 Audi, Main<br>Block.   | Ist Semester B.<br>A English<br>students (26<br>nos)                                                                                                                                | 111                         |