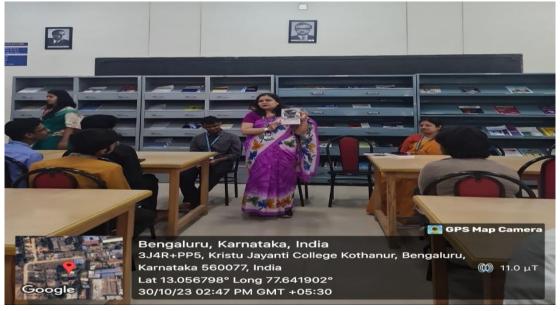

### Write up on the Programme:

On 9<sup>th</sup> November 2023, from 12:40 PM to 1:30 PM, the "Reviewers' Roundtable: Analyzing Research Articles" activity took place at the Admin Block Library, Kristu Jayanti College, attended by V Semester BCOM B & F (Finance Specialization) students, totaling 78 beneficiaries.

The session fostered a collaborative and comprehensive assessment of scholarly research articles within the commerce and management discipline. Students actively engaged in critical discussions, shared valuable insights and utilized analytical skills to evaluate the validity, significance, methodology, and contributions of various research articles. Through this activity, students aimed to enhance their ability to discern high-quality research, identify strengths and weaknesses in academic papers, and gain a deeper understanding of the criteria for evaluating scholarly work.

The session provided a platform for students to actively participate, exchange ideas, and broaden their understanding of research methodologies and scholarly contributions in commerce and management. The event was structured to encourage interaction and critical thinking, enabling students to develop their analytical skills and cultivate a deeper appreciation for rigorous academic research.