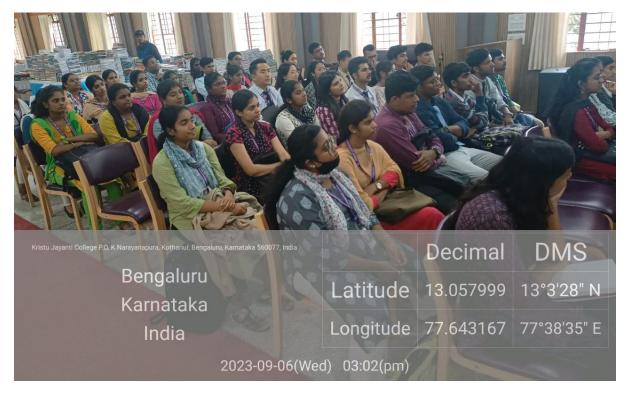

### Write up on the Programme:

On 9<sup>th</sup> November 2023, from 12:40 PM to 1:30 PM, the "Reviewers' Roundtable: Analyzing Research Articles" activity took place at the Admin Block Library, Kristu Jayanti College, attended by V Semester BCOM B & F (Finance Specialization) students, totaling 78 beneficiaries.

Students engrossed in reading at the library

Students at the library are composing the conclusion of an article while reading

Guided by Dr. Ibha Rani, students delve into article conclusions at the library