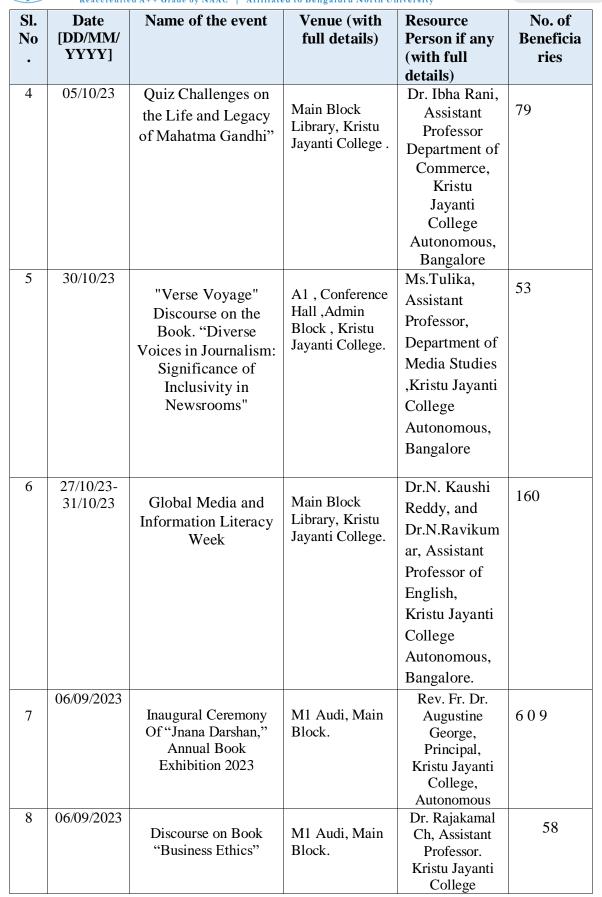

### "QUIZ CHALLENGES ON LIFE AND LEGACY OF MAHATMA GANDHI"

### **ACADEMIC YEAR 2023-2024**

**Date** : 05/10/2023

**Time** : 10.00 A.M

Venue : Kristu Jayanti College, Main Block Library

Classes Attended : I & III Sem BCOM

**Number of beneficiaries** : 79

**Collaborator** : Department of Commerce (UG)

In charge Person : Dr. Ibha Rani, Assistant Professor Department of Commerce,

Kristu Jayanti College Autonomous, Bangalore