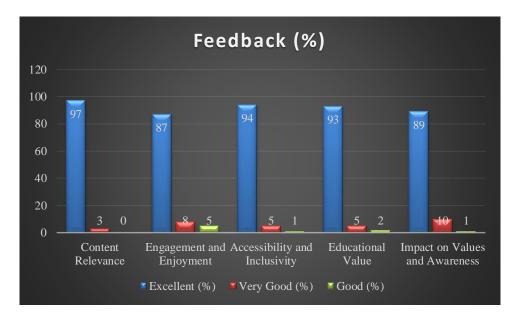

URL: <a href="https://glimpses.kristujayanti.edu.in/news/treasure-hunt">https://glimpses.kristujayanti.edu.in/news/treasure-hunt</a>

Feedback: (Numbers in %)