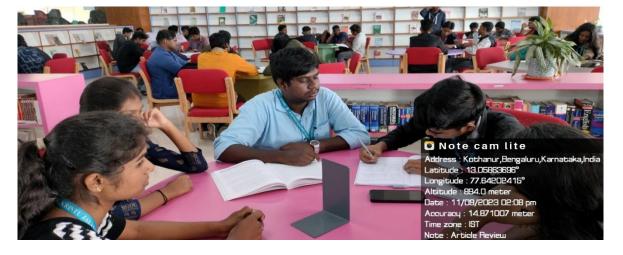

### **Photos:**

Students writing about the articles in Journal

Students discussing about the articles in journals

Students are together discussing and writing the relevance of article