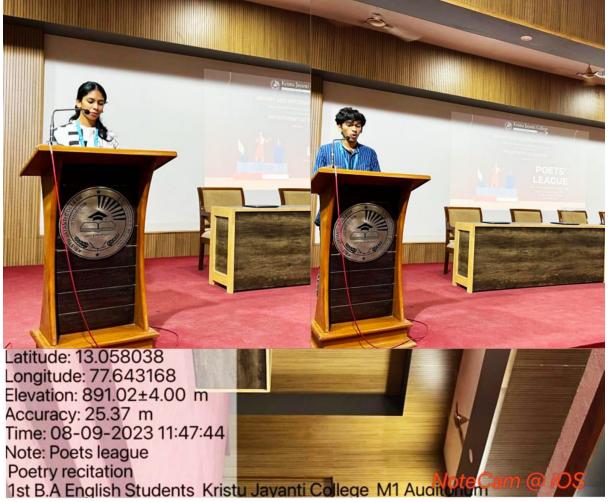

# Kristu Jayanti College

Bengaluru

| Sl.<br>No | Date<br>[DD/MM/<br>YYYY] | Name of the event                                                                     | Venue (with full details) | Resource<br>Person if any<br>(with full<br>details)                                                                                                                                 | No. of<br>Beneficia<br>ries |
|-----------|--------------------------|---------------------------------------------------------------------------------------|---------------------------|-------------------------------------------------------------------------------------------------------------------------------------------------------------------------------------|-----------------------------|
|           |                          |                                                                                       |                           | Science (UG). Kristu Jayanti College (Autonomous), Bengaluru                                                                                                                        |                             |
| 15        | 08/09/2023               | Discourse on Book "Biodegradable and Bio Compatible Polymer Nano Composites           | M1 Audi, Main<br>Block.   | Dr. Mayank Pandey Assistant Professor, Kristu Jayanti College (Autonomous), Bengaluru                                                                                               | 30                          |
| 16        | 08/09/2023               | Release And Discourse<br>of Book Anamnesis-<br>Shades of<br>Reminiscence              | M1 Audi, Main<br>Block.   | Ms. Achsah<br>Mathew. I<br>Semester M.A<br>English, Kristu<br>Jayanti College<br>(Autonomous),<br>Bangalore                                                                         | 111                         |
| 17        | 08/09/2023               | In Conversation  (Discourse on Book) Phonetics Exercise Handbook" And "Pens & Pupils" | M1 Audi, Main<br>Block.   | Dr.Arsha Subbi<br>and Dr.Giftsy<br>Dorcas E<br>Assistant<br>Professor,<br>Kristu Jayanti<br>College<br>(Autonomous),<br>Bengaluru and<br>Ms. Janhnvi<br>Sharma( III B.A<br>English) | 111                         |
| 18        | 08/09/2023               | Poet's League<br>(Capability<br>Enhancement)                                          | M1 Audi, Main<br>Block.   | Ist Semester B.<br>A English<br>students (26<br>nos)                                                                                                                                | 111                         |