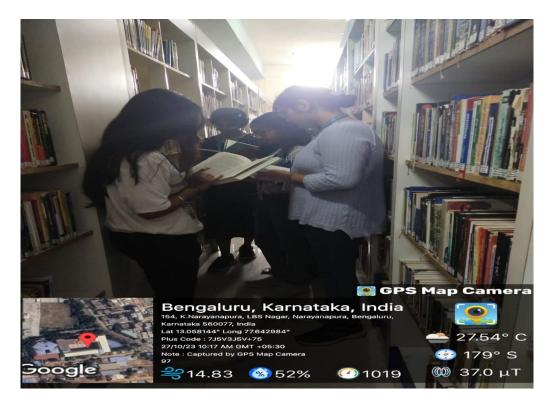

### Write up on the Programme:

On 10<sup>th</sup> November, 2023, from 2:40 PM to 4:30 PM, the "Treasure Hunt" activity took place at the Admin Block Library, Kristu Jayanti College, attended by the V Semester B.Com D & F section students, totaling 66 beneficiaries.

The primary objective was to amalgamate learning with recreation, enhancing subject knowledge and collaborative skills. The activity commenced with students receiving a set of clues intricately linked to their academic subjects. The clues, strategically placed throughout the library, guided participants to the specific books relevant to their coursework. Once a book was located, participants had to delve into its contents to find answers to the accompanying questions also provided in the clues.

### **Photos:**

Students are exploring the clues and searching for the book for the clue given

Student found the book and searching for the answer for the question

Team members (Students) are searching the question based on the clues