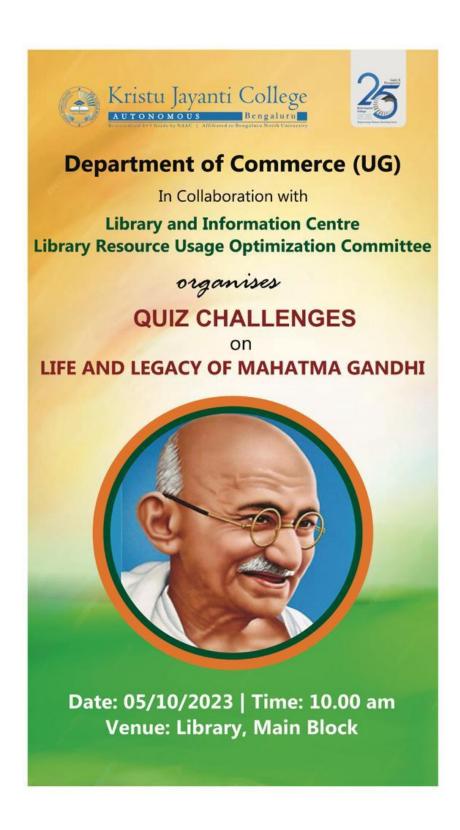

### "QUIZ CHALLENGES ON LIFE AND LEGACY OF MAHATMA GANDHI"

### **ACADEMIC YEAR 2023-2024**

**Date** : 05/10/2023

**Time** : 10.00 A.M

Venue : Kristu Jayanti College, Main Block Library

Classes Attended : I & III Sem BCOM

**Number of beneficiaries** : 79

**Collaborator** : Department of Commerce (UG)

### Write up on the Programme:

On 5<sup>th</sup> October 2023, an enlightening and engaging activity titled "Quiz Challenges on the Life & Legacy of Mahatma Gandhi" was organized in the Main Block Library of our college. The event aimed to test the knowledge of students regarding the life and teachings of Mahatma Gandhi, a prominent figure in India's struggle for independence and a global icon of peace and nonviolence. The quiz challenge consisted of multiple-choice questions that covered various aspects of Mahatma Gandhi's life, principles, and contributions to the Indian freedom movement and the world. The event was open to all students, and it was a part of our ongoing efforts to promote the understanding of India's history and heritage.