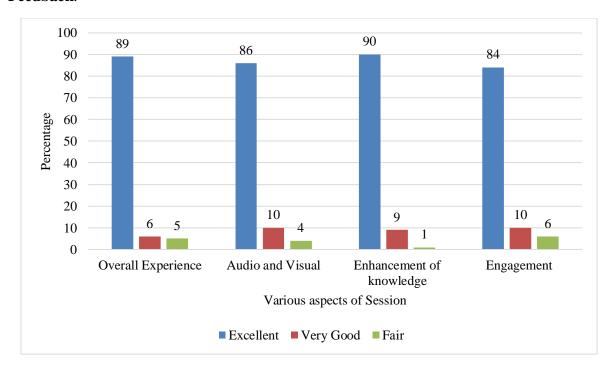

URL: <a href="https://glimpses.kristujayanti.edu.in/news/treasure-hunt">https://glimpses.kristujayanti.edu.in/news/treasure-hunt</a>

Feedback: (Numbers in %)