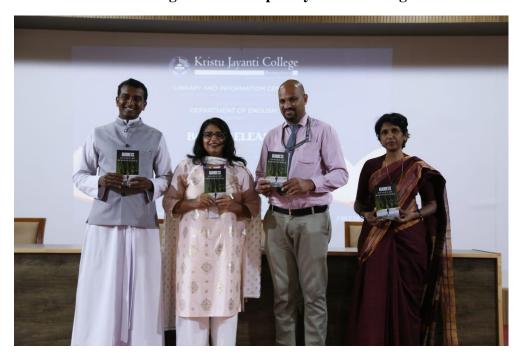

# Kristu Jayanti College

Bengaluru

| Sl.<br>No | Date<br>[DD/MM/<br>YYYY] | Name of the event                                                                     | Venue (with full details) | Resource<br>Person if any<br>(with full<br>details)                                                                                                                                 | No. of<br>Beneficia<br>ries |
|-----------|--------------------------|---------------------------------------------------------------------------------------|---------------------------|-------------------------------------------------------------------------------------------------------------------------------------------------------------------------------------|-----------------------------|
|           |                          |                                                                                       |                           | Science (UG). Kristu Jayanti College (Autonomous), Bengaluru                                                                                                                        |                             |
| 15        | 08/09/2023               | Discourse on Book "Biodegradable and Bio Compatible Polymer Nano Composites           | M1 Audi, Main<br>Block.   | Dr. Mayank Pandey Assistant Professor, Kristu Jayanti College (Autonomous), Bengaluru                                                                                               | 30                          |
| 16        | 08/09/2023               | Release And Discourse<br>of Book Anamnesis-<br>Shades of<br>Reminiscence              | M1 Audi, Main<br>Block.   | Ms. Achsah<br>Mathew. I<br>Semester M.A<br>English, Kristu<br>Jayanti College<br>(Autonomous),<br>Bangalore                                                                         | 111                         |
| 17        | 08/09/2023               | In Conversation  (Discourse on Book) Phonetics Exercise Handbook" And "Pens & Pupils" | M1 Audi, Main<br>Block.   | Dr.Arsha Subbi<br>and Dr.Giftsy<br>Dorcas E<br>Assistant<br>Professor,<br>Kristu Jayanti<br>College<br>(Autonomous),<br>Bengaluru and<br>Ms. Janhnvi<br>Sharma( III B.A<br>English) | 111                         |
| 18        | 08/09/2023               | Poet's League<br>(Capability<br>Enhancement)                                          | M1 Audi, Main<br>Block.   | Ist Semester B.<br>A English<br>students (26<br>nos)                                                                                                                                | 111                         |