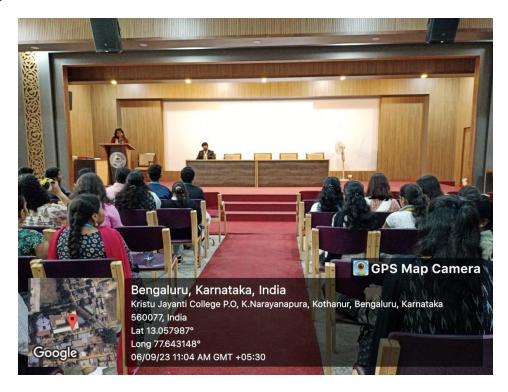

### **Photos:**

Students are exploring the clues and searching for the book for the clue given

Student found the book and searching for the answer for the question

Team members (Students) are searching the question based on the clues