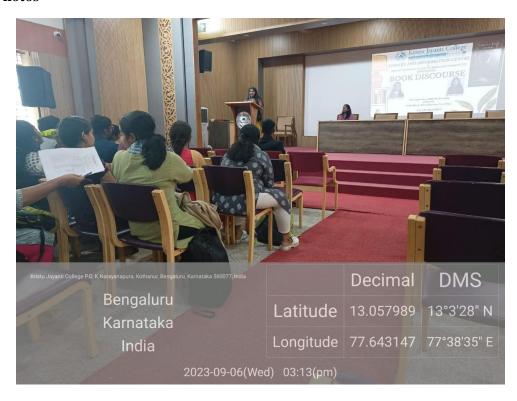

### Write up on the Programme:

On 9<sup>th</sup> November 2023, from 12:40 PM to 1:30 PM, the "Reviewers' Roundtable: Analyzing Research Articles" activity took place at the Admin Block Library, Kristu Jayanti College, attended by V Semester BCOM B & F (Finance Specialization) students, totaling 78 beneficiaries.

Students engrossed in reading at the library

Students at the library are composing the conclusion of an article while reading

Guided by Dr. Ibha Rani, students delve into article conclusions at the library