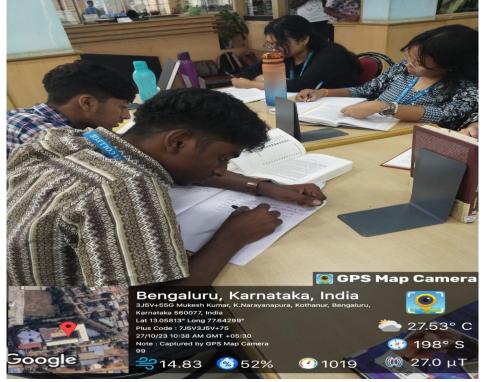

### Write up on the Programme:

On 9<sup>th</sup> November 2023, from 12:40 PM to 1:30 PM, the "Reviewers' Roundtable: Analyzing Research Articles" activity took place at the Admin Block Library, Kristu Jayanti College, attended by V Semester BCOM B & F (Finance Specialization) students, totaling 78 beneficiaries.

The session fostered a collaborative and comprehensive assessment of scholarly research articles within the commerce and management discipline. Students actively engaged in critical discussions, shared valuable insights and utilized analytical skills to evaluate the validity, significance, methodology, and contributions of various research articles. Through this activity, students aimed to enhance their ability to discern high-quality research, identify strengths and weaknesses in academic papers, and gain a deeper understanding of the criteria for evaluating scholarly work.

Students engrossed in reading at the library

Students at the library are composing the conclusion of an article while reading

Guided by Dr. Ibha Rani, students delve into article conclusions at the library