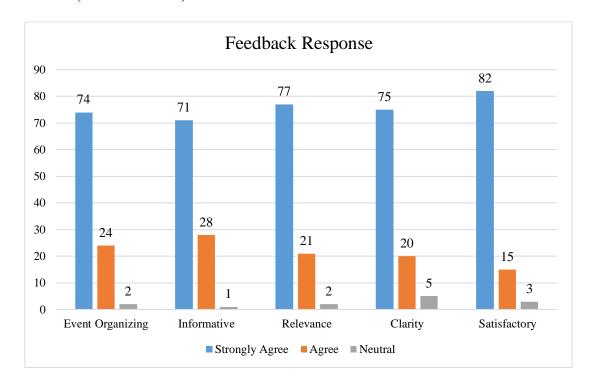

URL: <a href="https://glimpses.kristujayanti.edu.in/news/treasure-hunt">https://glimpses.kristujayanti.edu.in/news/treasure-hunt</a>

Feedback: (Numbers in %)

### **Photos:**

Students are exploring the clues and searching for the book for the clue given

Student found the book and searching for the answer for the question

Team members (Students) are searching the question based on the clues