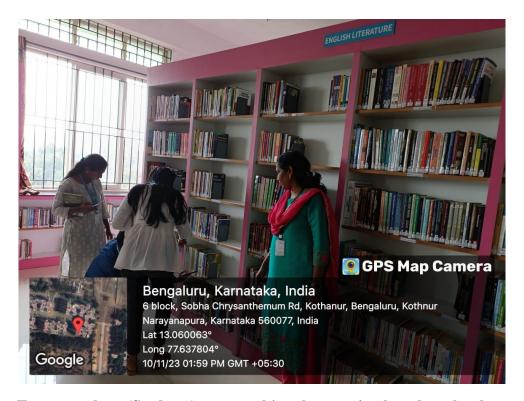

### Write up on the Programme:

On November 9, 2023, the Department of Commerce (UG) organized a program centered on "Article Review" at the Admin Block library for V Sem BCOM E & F (Logistics Specialization) students. The objective was to enhance students' critical reading and writing abilities through the analysis and evaluation of academic articles, particularly those pertaining to portfolio management. The session commenced with an introduction to academic writing and research methods, providing insights into strategies for locating and accessing articles in academic databases and libraries.

### **Photos:**

Students writing about the articles in Journal

Students discussing about the articles in journals

Students are together discussing and writing the relevance of article