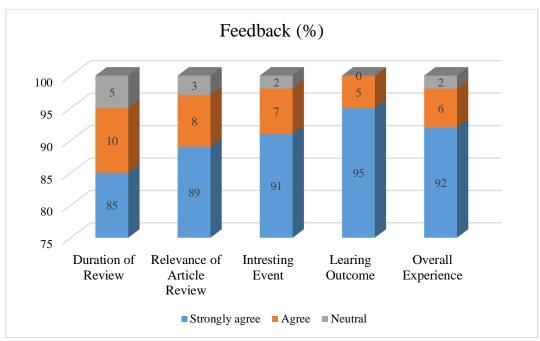

### Feedback:

Web URL: <a href="https://glimpses.kristujayanti.edu.in/news/reviewers-roundtable-analyzing-research-articles">https://glimpses.kristujayanti.edu.in/news/reviewers-roundtable-analyzing-research-articles</a>

URL: <a href="https://glimpses.kristujayanti.edu.in/news/treasure-hunt">https://glimpses.kristujayanti.edu.in/news/treasure-hunt</a>

Feedback: (Numbers in %)