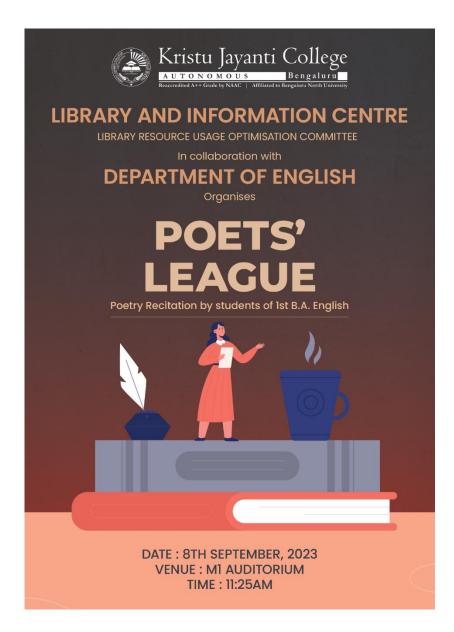

# Kristu Jayanti College

Bengaluru

| Sl.<br>No | Date<br>[DD/MM/<br>YYYY] | Name of the event                                                                     | Venue (with full details) | Resource<br>Person if any<br>(with full<br>details)                                                                                                                                 | No. of<br>Beneficia<br>ries |
|-----------|--------------------------|---------------------------------------------------------------------------------------|---------------------------|-------------------------------------------------------------------------------------------------------------------------------------------------------------------------------------|-----------------------------|
|           |                          |                                                                                       |                           | Science (UG). Kristu Jayanti College (Autonomous), Bengaluru                                                                                                                        |                             |
| 15        | 08/09/2023               | Discourse on Book "Biodegradable and Bio Compatible Polymer Nano Composites           | M1 Audi, Main<br>Block.   | Dr. Mayank Pandey Assistant Professor, Kristu Jayanti College (Autonomous), Bengaluru                                                                                               | 30                          |
| 16        | 08/09/2023               | Release And Discourse<br>of Book Anamnesis-<br>Shades of<br>Reminiscence              | M1 Audi, Main<br>Block.   | Ms. Achsah<br>Mathew. I<br>Semester M.A<br>English, Kristu<br>Jayanti College<br>(Autonomous),<br>Bangalore                                                                         | 111                         |
| 17        | 08/09/2023               | In Conversation  (Discourse on Book) Phonetics Exercise Handbook" And "Pens & Pupils" | M1 Audi, Main<br>Block.   | Dr.Arsha Subbi<br>and Dr.Giftsy<br>Dorcas E<br>Assistant<br>Professor,<br>Kristu Jayanti<br>College<br>(Autonomous),<br>Bengaluru and<br>Ms. Janhnvi<br>Sharma( III B.A<br>English) | 111                         |
| 18        | 08/09/2023               | Poet's League<br>(Capability<br>Enhancement)                                          | M1 Audi, Main<br>Block.   | Ist Semester B.<br>A English<br>students (26<br>nos)                                                                                                                                | 111                         |