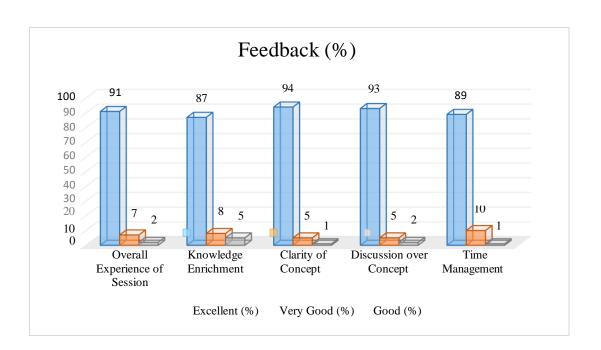

URL: <a href="https://glimpses.kristujayanti.edu.in/news/treasure-hunt">https://glimpses.kristujayanti.edu.in/news/treasure-hunt</a>

Feedback: (Numbers in %)