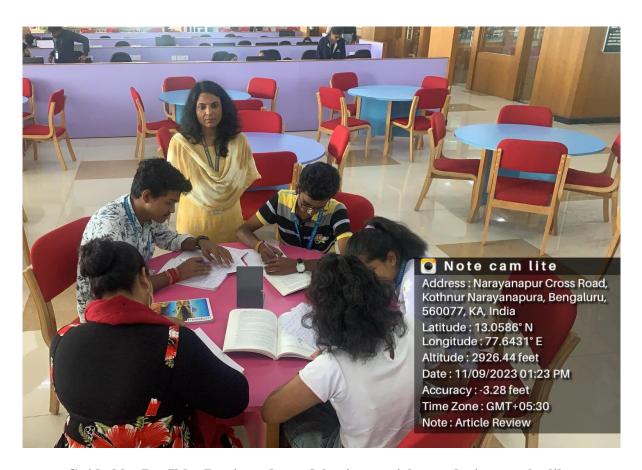

Students engrossed in reading at the library

Students at the library are composing the conclusion of an article while reading

Guided by Dr. Ibha Rani, students delve into article conclusions at the library