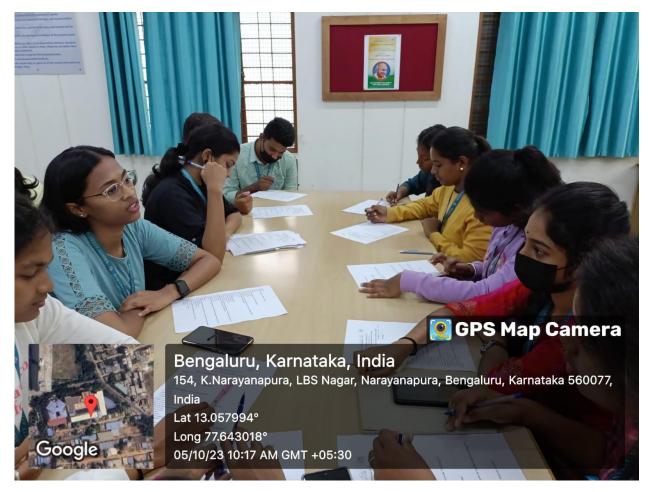

Gandhi
- d) Muhatma Kando Gandhi
- 11. What was the name of Mahatma Gandhi's ashram, a communal living space where he practiced and promoted simple living and self-sufficiency?
- a) Sabarmati Ashram
- b) Vishram Ashram
- c) Sevagram Ashram
- d) Navjivan Ashram
- 12. What is the title commonly used to refer to Mahatma Gandhi, meaning "Great Soul"?
- a) Swami
- b) Raja
- c) Mahapurush
- d) Mahatma
- 13. Mahatma Gandhi's famous slogan "Do or Die" was associated with which movement?
- a) Quit India Movement
- b) Non-Cooperation Movement
- c) Civil Disobedience Movement
- d) Khilafat Movement
- 14. Which of the following did Gandhi described as his two lungs?
- a) Ahimsa and Peace
- b) Brahamcharya and Aparigriha
- c) Truth and Peace
  - d) Ahimsa and Truth





Poster







### **Photos:**



**Students Participation in Quiz** 







Students' Activity





# **List of Participants**

| S.N         Roll No         Student Name           1         22COME03         AISHWARYA M           2         22COME09         BHANUTEJA YADAV S           3         22COME09         BHANUTEJA YADAV S           4         22COME12         BRINDHA S           4         22COME13         CHANDANA N           5         22COME38         NISHANTH GOWDA D M           6         22COME52         SANJANA T A           7         22COME59         SNEHA RAJAN           9         22COME60         SONALI S           10         22COME70         VARSHITHA K           11         22COME71         VINDHYA R           12         23COMB01         A PRIYANKA           13         23COMB05         AKSHITA DEEPAK