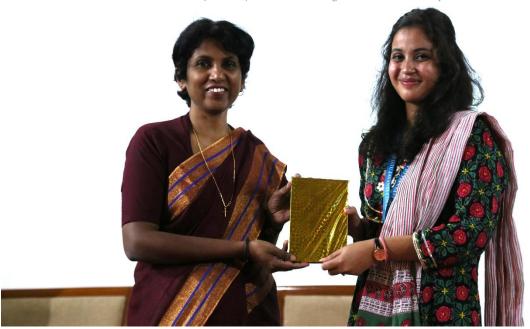

Students engrossed in reading at the library

Students at the library are composing the conclusion of an article while reading

Guided by Dr. Ibha Rani, students delve into article conclusions at the library