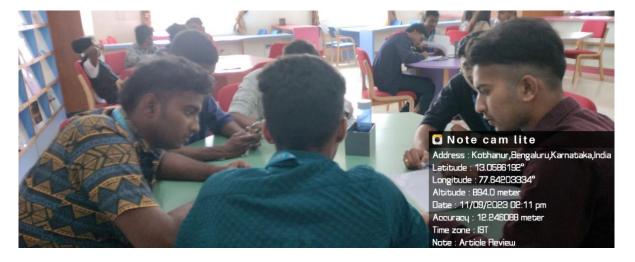

### **Photos:**

Students writing about the articles in Journal

Students discussing about the articles in journals

Students are together discussing and writing the relevance of article