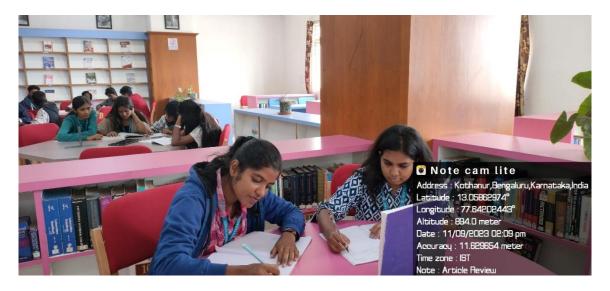

Students engrossed in reading at the library

Students at the library are composing the conclusion of an article while reading

Guided by Dr. Ibha Rani, students delve into article conclusions at the library