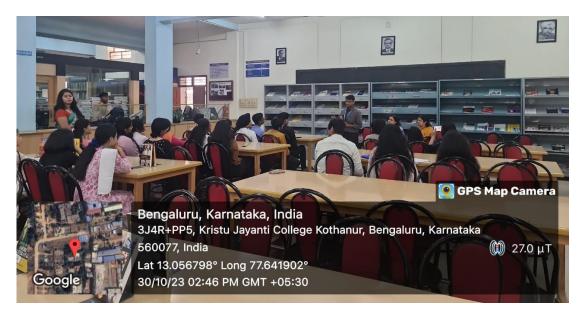

### Write up on the Programme:

On 9<sup>th</sup> November 2023, from 12:40 PM to 1:30 PM, the "Reviewers' Roundtable: Analyzing Research Articles" activity took place at the Admin Block Library, Kristu Jayanti College, attended by V Semester BCOM B & F (Finance Specialization) students, totaling 78 beneficiaries.

The session fostered a collaborative and comprehensive assessment of scholarly research articles within the commerce and management discipline. Students actively engaged in critical discussions, shared valuable insights and utilized analytical skills to evaluate the validity, significance, methodology, and contributions of various research articles. Through this activity, students aimed to enhance their ability to discern high-quality research, identify strengths and weaknesses in academic papers, and gain a deeper understanding of the criteria for evaluating scholarly work.

The session provided a platform for students to actively participate, exchange ideas, and broaden their understanding of research methodologies and scholarly contributions in commerce and management. The event was structured to encourage interaction and critical thinking, enabling students to develop their analytical skills and cultivate a deeper appreciation for rigorous academic research.