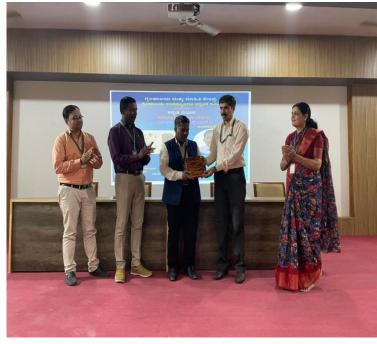

### Report on "ARTICLE REVIEW"

**Date** : 09/11//2023 **Time** : 1:40-2:30 PM

Venue : Admin Block Library, Kristu Jayanti College Autonomous

**Classes Attended** : V Sem BCOM E & F (Logistics Specialization)

### Write up on the Programme:

On November 9, 2023, the Department of Commerce (UG) organized a program centered on "Article Review" at the Admin Block library for V Sem BCOM E & F (Logistics Specialization) students. The objective was to enhance students' critical reading and writing abilities through the analysis and evaluation of academic articles, particularly those pertaining to portfolio management. The session commenced with an introduction to academic writing and research methods, providing insights into strategies for locating and accessing articles in academic databases and libraries.