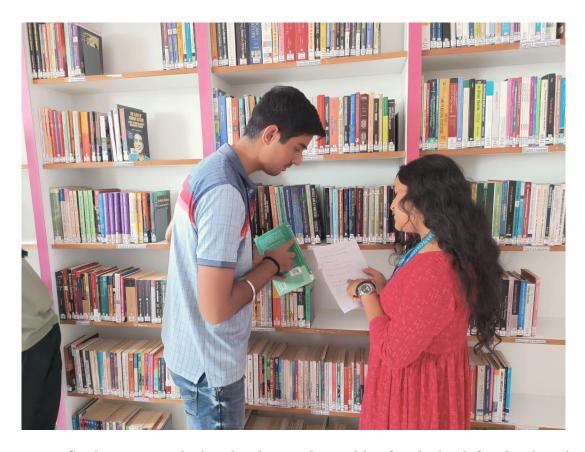

### **Photos:**

Students are exploring the clues and searching for the book for the clue given

Student found the book and searching for the answer for the question

Team members (Students) are searching the question based on the clues