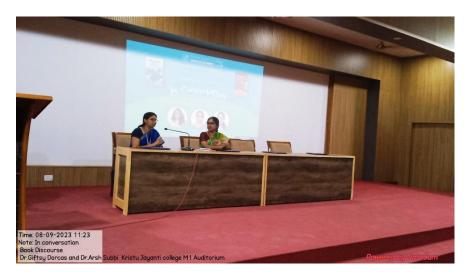

# Kristu Jayanti College

Bengaluru

| Sl.<br>No | Date<br>[DD/MM/<br>YYYY] | Name of the event                                                                     | Venue (with full details) | Resource<br>Person if any<br>(with full<br>details)                                                                                                                                 | No. of<br>Beneficia<br>ries |
|-----------|--------------------------|---------------------------------------------------------------------------------------|---------------------------|-------------------------------------------------------------------------------------------------------------------------------------------------------------------------------------|-----------------------------|
|           |                          |                                                                                       |                           | Science (UG). Kristu Jayanti College (Autonomous), Bengaluru                                                                                                                        |                             |
| 15        | 08/09/2023               | Discourse on Book "Biodegradable and Bio Compatible Polymer Nano Composites           | M1 Audi, Main<br>Block.   | Dr. Mayank Pandey Assistant Professor, Kristu Jayanti College (Autonomous), Bengaluru                                                                                               | 30                          |
| 16        | 08/09/2023               | Release And Discourse<br>of Book Anamnesis-<br>Shades of<br>Reminiscence              | M1 Audi, Main<br>Block.   | Ms. Achsah<br>Mathew. I<br>Semester M.A<br>English, Kristu<br>Jayanti College<br>(Autonomous),<br>Bangalore                                                                         | 111                         |
| 17        | 08/09/2023               | In Conversation  (Discourse on Book) Phonetics Exercise Handbook" And "Pens & Pupils" | M1 Audi, Main<br>Block.   | Dr.Arsha Subbi<br>and Dr.Giftsy<br>Dorcas E<br>Assistant<br>Professor,<br>Kristu Jayanti<br>College<br>(Autonomous),<br>Bengaluru and<br>Ms. Janhnvi<br>Sharma( III B.A<br>English) | 111                         |
| 18        | 08/09/2023               | Poet's League<br>(Capability<br>Enhancement)                                          | M1 Audi, Main<br>Block.   | Ist Semester B.<br>A English<br>students (26<br>nos)                                                                                                                                | 111                         |