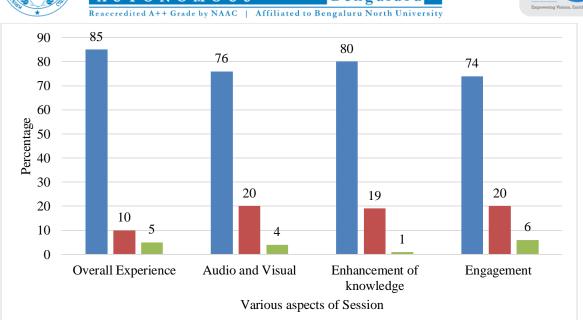

URL: <a href="https://glimpses.kristujayanti.edu.in/news/treasure-hunt">https://glimpses.kristujayanti.edu.in/news/treasure-hunt</a>

Feedback: (Numbers in %)