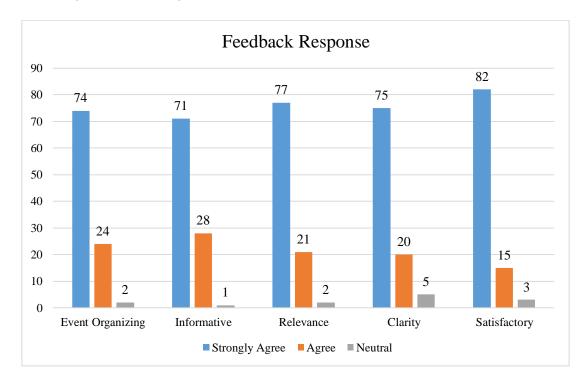

URL: <a href="https://glimpses.kristujayanti.edu.in/news/treasure-hunt">https://glimpses.kristujayanti.edu.in/news/treasure-hunt</a>

Feedback: (Numbers in %)