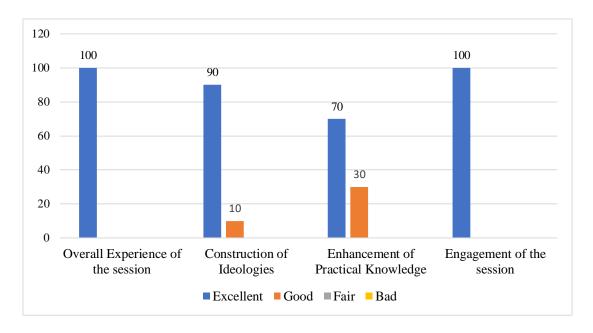

URL: <a href="https://glimpses.kristujayanti.edu.in/news/treasure-hunt">https://glimpses.kristujayanti.edu.in/news/treasure-hunt</a>

Feedback: (Numbers in %)