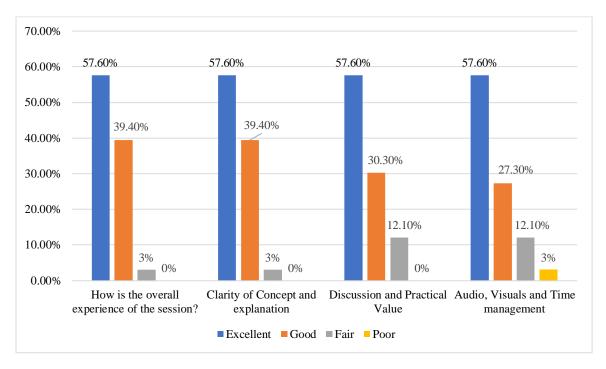

URL: <a href="https://glimpses.kristujayanti.edu.in/news/treasure-hunt">https://glimpses.kristujayanti.edu.in/news/treasure-hunt</a>

Feedback: (Numbers in %)