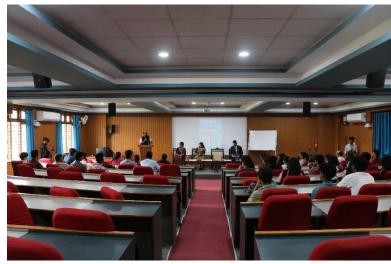

### Write up on the Programme:

On 9<sup>th</sup> November 2023, from 12:40 PM to 1:30 PM, the "Reviewers' Roundtable: Analyzing Research Articles" activity took place at the Admin Block Library, Kristu Jayanti College, attended by V Semester BCOM B & F (Finance Specialization) students, totaling 78 beneficiaries.