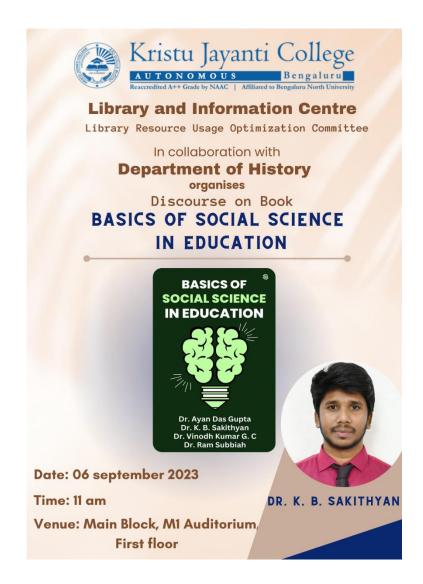

implication of his chapters. Author also highlighted the major significance the book caused in the field of education. Dr. Sakthyan encouraged students to read, reflect and to create impact on society via writing and publishing. He was a true inspiration for the students and teachers.

**Learning outcome**: The students were encouraged to create power through writing and to influence society with remarkable impression.

**Web URL:** <a href="https://glimpses.kristujayanti.edu.in/news/book-discourse-basics-of-social-science-in-education">https://glimpses.kristujayanti.edu.in/news/book-discourse-basics-of-social-science-in-education</a>





# Feedback:



# **Photos**



Dr. K.B Sakthyan being introduced to the audience







Dr. K.B Sakthyan addressing the students





#### **Poster**





# Participant's List

# B.A III HSEC & HSPS

| Sr.No | Reg. No  | Name                | 6.        |
|-------|----------|---------------------|-----------|
| 1.    | 21HSEC01 | Aman Praveen Barwa  | Signature |
| 2.    | 21HSEC02 | Jitin Choudhary     | 90        |
| 3.    | 21HSEC04 | Lunminlen Khongsai  | halast    |
| 4.    | 21HSEC05 | Nishath Anjum Sayed |           |
| 5.    | 21HSEC06 | Vijana Varghese     | Month     |
| 6.    | 21HSPS01 | V. Beihropha        | Alto      |
| 7.    | 21HSPS03 | Amy Kumari          | Amy by    |
| 8.    | 21HSPS05 | Athulya Roy         |           |
| 9.    | 21HSPS06 | Balyam Indrani      | and       |
| 10.   | 21HSPS09 | Elina Mary John     |           |
| 11.   | 21HSPS10 | Gopikrishnan T M    | 4         |
| 12.   | 21HSPS13 | Lucky S Thampan