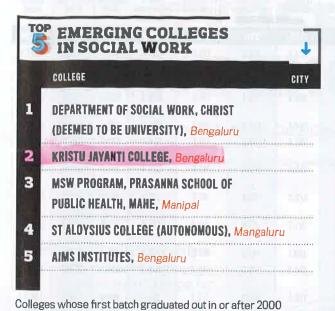

MALE FEMALE STUDENT RATIO COLLEGE DEPARTMENT OF SOCIAL WORK, LOYOLA COLLEGE (AUTONOMOUS), Chennal THE BHOPAL SCHOOL OF SOCIAL SCIENCES, Bhopsi SRI DHARMASTHALA MANJUNATHESHARA COLLEGE (AUTONOMOUS), Ujire, Karnataka SRI KRISHNA ARTS AND SCIENCE COLLEGE. Competore SACRED HEART COLLEGE (AUTONOMOUS). Tirupattur, Tamil Nadu

does is help overcome the drudgery of a classroom. It helps that 24 credits across two years are devoted to field work, with each student putting in 900 hours.

TISS is adapting to the changes that COVID-19 has brought to education worldwide. Apart from online teaching and admissions, Shubhada Maitra, the dean of School of Social Work, said that there will be 'a reorganisation of fieldwork and research" and also "engagement with socioeconomic issues related to COVID-19".



| COLLEGE                                   | FEE FOR THE                                                                                                                                                                                                          |
|-------------------------------------------|----------------------------------------------------------------------------------------------------------------------------------------------------------------------------------------------------------------------|
| EN                                        | TIRE COURSE (*)                                                                                                                                                                                                      |
| TIRPUDE COLLE