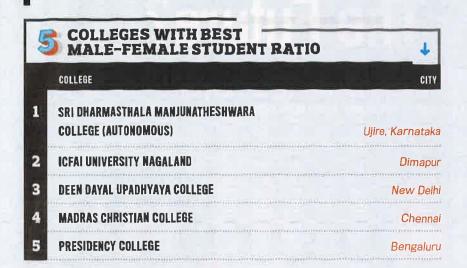

nt and Research REVA University Department of Management, Kongu Engineering College Greater Noida Institute of Technology (MBA Institute) Xavier Institute of Management and Entreprenuership BIBS KV Institute of Management and Information Studies Quantum School of Business School of Management and Commerce, Poornima University Rungta College of Engineering and Technology Tecnia Institute of Advanced Studies Lexicon Management Institute of Leadership and Excellence Don Bosco Institute of Technology | Faridabad Bhubaneswar Hyderabad Bengaluru Mohali Meerut Bengaluru Mumbai Bengaluru Erode Noida Kochi Kolkata Coimbatore Roorkee Jaipur Bhilai Delhi Pune | 277<br>276<br>275<br>274<br>272<br>271<br>271<br>265<br>261<br>259<br>258<br>256<br>255<br>255<br>254<br>254<br>253        |



#### → ARTS



The 44-odd student societies of Hindu College are gamechangers, providing learners wide exposure and holistic education



| 5 | COLLEGES WITH HIGHEST NUMBER OF FESTIVALS |           |                     |  |  |  |  |
|---|-------------------------------------------|-----------|---------------------|--|--|--|--|
|   | COLLEGE                                   | CITY      | NO. OF<br>Festivals |  |  |  |  |
| 1 | MADRAS CHRISTIAN COLLEGE                  | Chennai   | 61                  |  |  |  |  |
| 2 | KRISTU JAYANTI COLLEGE                    | Bengeluru | 55                  |  |  |  |  |
| 3 | HINDU COLLEGE                             | Delhi     | 46                  |  |  |  |  |
| 4 | STELLA MARIS COLLEGE (AUTONOMOUS)         | Chennai   | 38                  |  |  |  |  |
| 5