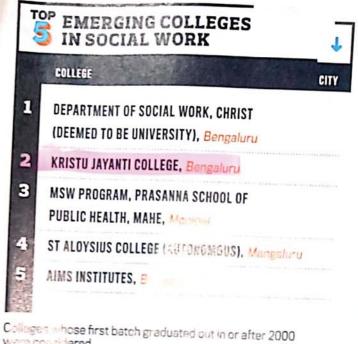

d pandemic, over 30,000 students were screened and interviewed online. The university is gearing up to launch online classes and conduct examinations online if the pandemic situation does not improve soon.

The Department of Computer Sciences, which offers undergraduate, postgraduate,



7

9

- DEPARTMENT OF COMPUTER SCIENCE, CHRIST (DEEMED TO BE UNIVERSITY), Bengaluru
- 2 SYMBIOSIS INSTITUTE OF COMPUTER STUDIES & RESEARCH, Pune
- 3 LOYOLA COLLEGE (AUTONOMOUS), Chennai
- 4 KRISTU JAYANTI COLLEGE, Bengaluru
- 5 ST JOSEPH'S COLLEGE (AUTONOMOUS), Bengaluru
- 6 STELLA MARIS COLLEGE (AUTONOMOUS), Chennal
  - AMITY INSTITUTE OF INFORMATION TECHNOLOGY, Noida
- 8 WOMEN'S CHRISTIAN COLLEGE, Chennai
  - MADRAS CHRISTIAN COLLEGE (AUTONOMOUS), Chennai
- O ST XAVIER'S COLLEGE (AUTONOMOUS), Ahmedabad



| FEE FO<br>Re cour | COLLEGE                                                                  |
|-------------------|--------------------------------------------------------------------------|
| 9                 | TIRPUDE COLLEGE OF SOCIAL WORK, Nagpur                                   |
| 9,                | VIMALA COLLEGE (AUTONOMOUS), Thrissur                                    |
| 10,               | STELLA MARIS COLLEGE (AUTONOMOUS), Chennai                               |
| 10,               | DEPARTMENT OF SOCIAL WORK, MADRAS<br>Christian College, <i>Chennai</i>   |
|                   | DEPARTMENT OF SOCIAL WORK, DELHI<br>SCHOOL OF SOCIAL WORK, UNIVERSITY OF |
| 27,78             | DELHI, New Delhi                                                         |

| S COLLEGES WITH THE