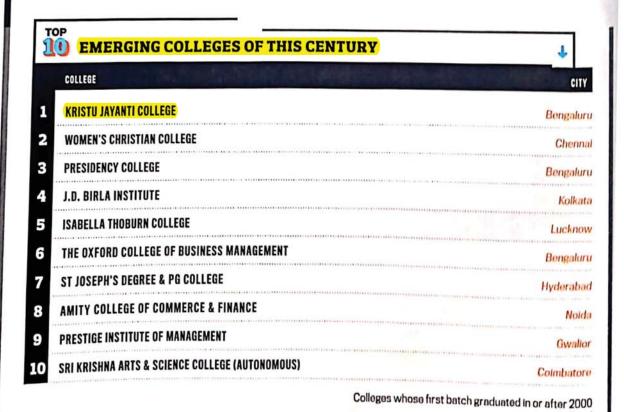

This certification is valid only for the above location of the campus

10th October 2019

P. Bineesha

Executive Director, IIWM

Dr. Ramesh Unnikrishnan Director, AICTE

#### Kristu Jayanti College Autonomous Awarded Accreditation of its Business Programs

**OVERLAND PARK, KS, USA (June 10, 2020)** — The Accreditation Council for Business Schools and Programs (ACBSP) <a href="www.acbsp.org">www.acbsp.org</a> Baccalaureate/Graduate Degree Board of Commissioners has awarded Kristu Jayanti College Autonomous in Bangalore, India, <a href="www.kristujayanti.edu.in">www.kristujayanti.edu.in</a>, accreditation of its business programs.