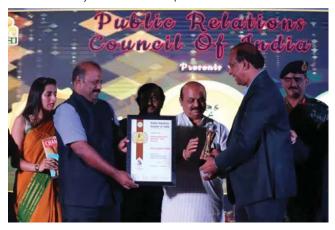

Department, Kristu Jayanti College,

Bengaluru bagged the Chanakya Award

2020 for Best Communication School -

National Category' by PRCI. Venue: Jnana Jyothi Auditorium, Palace Road, Bengaluru

Share this:

at 5 PM