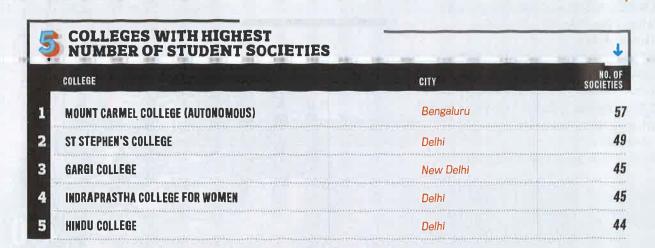

MBA Institute) Xavier Institute of Management and Entreprenuership BIBS KV Institute of Management and Information Studies Quantum School of Business School of Management and Commerce, Poornima University Rungta College of Engineering and Technology Tecnia Institute of Advanced Studies Lexicon Management Institute of Leadership and Excellence Don Bosco Institute of Technology | Faridabad Bhubaneswar Hyderabad Bengaluru Mohali Meerut Bengaluru Mumbai Bengaluru Erode Noida Kochi Kolkata Coimbatore Roorkee Jaipur Bhilai Delhi Pune | 277<br>276<br>275<br>274<br>272<br>271<br>271<br>265<br>261<br>259<br>258<br>256<br>255<br>255<br>254<br>254<br>253        |



#### → ARTS



The 44-odd student societies of Hindu College are gamechangers, providing learners wide exposure and holistic education



| 5 | COLLEGES WITH HIGHEST NUMBER OF FESTIVALS |           |                     |  |  |  |  |
|---|-------------------------------------------|-----------|---------------------|--|--|--|--|
|   | COLLEGE                                   | CITY      | NO. OF<br>Festivals |  |  |  |  |
| 1 | MADRAS CHRISTIAN COLLEGE                  | Chennai   | 61                  |  |  |  |  |
| 2 | KRISTU JAYANTI COLLEGE                    | Bengeluru | 55                  |  |  |  |  |
| 3 | HINDU COLLEGE                             | Delhi     | 46                  |  |  |  |  |
| 4 | STELLA MARIS COLLEGE (AUTONOMOUS)         | Chennai   | 38                  |  |  |  |  |
| 5 | MIRANDA HOUSE                             | Delhi     | 37                  |  |  |  |  |





# Certificate of Apprecia