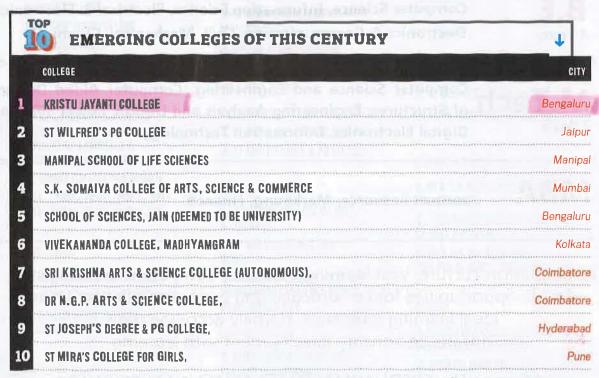

This certification is valid only for the above location of the campus

10th October 2019

P. Bineesha

Executive Director, IIWM

Dr. Ramesh Unnikrishnan Director, AICTE

#### Kristu Jayanti College Autonomous Awarded Accreditation of its Business Programs

**OVERLAND PARK, KS, USA (June 10, 2020)** — The Accreditation Council for Business Schools and Programs (ACBSP) <a href="www.acbsp.org">www.acbsp.org</a> Baccalaureate/Graduate Degree Board of Commissioners has awarded Kristu Jayanti College Autonomous in Bangalore, India, <a href="www.kristujayanti.edu.in">www.kristujayanti.edu.in</a>, accreditation of its business programs.