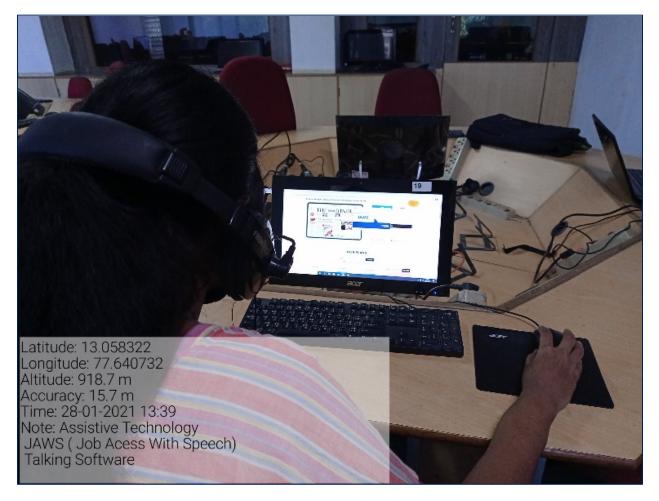

CIPAL

Kristu Jayanti College Autonomous K. Narayanapura, Kothanur PO Bengaluru - 560077

- Reserved seats in labs, library and cafeteria
- Library equipped with facilities for differently abled students
- Assistive technology
  - Accessible website
  - Screen reading software (JAWS software Edition : Professional Version : 2020.2008.24 ILM)
- Human assistance
- Availability of reader
- Availability of scribe
- Soft copies of reading material
- Screen reading facilities



PRINCIPAL

Kristu Jayanti College Autonomous K. Narayanapura, Kothanur PO Bengaluru - 560077

ł.



## 7.1.7 Disabled- Friendly, Barrier Free Environment

#### **Screen-reading Software**



**Screen Reading Software - JAWS** 



### 7.1.7 Disabled- Friendly, Barrier Free Environment

#### **Screen-reading Software**



**Screen Reading Software - JAWS**