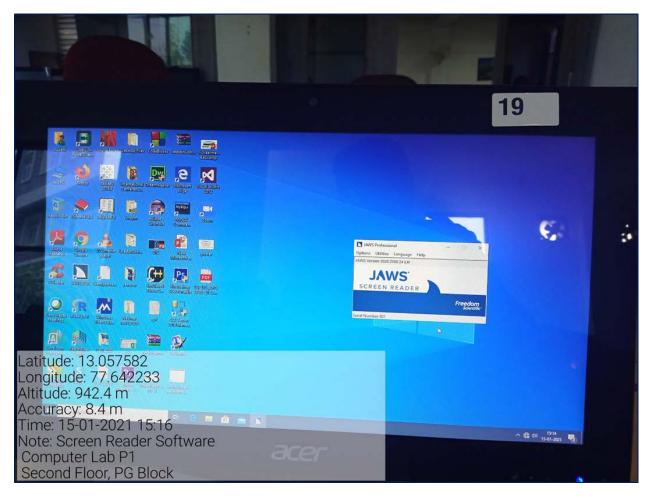

rs
- Disabled friendly washrooms
- Immediate medical attention wheel chair, nurses, doctor on call
- Easy access to sports ground



CIPAL

Kristu Jayanti College Autonomous K. Narayanapura, Kothanur PO Bengaluru - 560077

- Reserved seats in labs, library and cafeteria
- Library equipped with facilities for differently abled students
- Assistive technology
  - Accessible website
  - Screen reading software (JAWS software Edition : Professional Version : 2020.2008.24 ILM)
- Human assistance
- Availability of reader
- Availability of scribe
- Soft copies of reading material
- Screen reading facilities



PRINCIPAL

Kristu Jayanti College Autonomous K. Narayanapura, Kothanur PO Bengaluru - 560077

ł.



## 7.1.7 Disabled- Friendly, Barrier Free Environment

#### **Screen-reading Software**



**Screen Reading Software - JAWS** 



### 7.1.7 Disabled- Friendly, Barrier Free Environment

#### **Screen-reading Software**



**Screen Reading Software - JAWS**