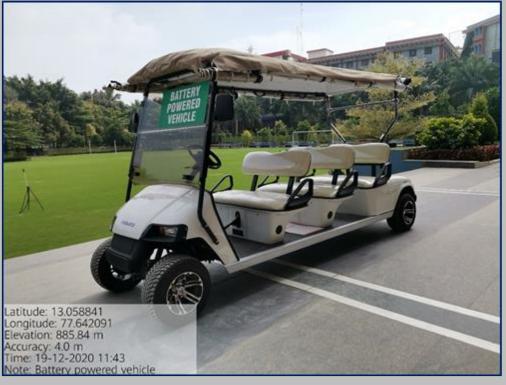

### 7.1.7. Disabled- Friendly, Barrier Free Environment Environment for Easy Access to Classrooms

#### **Battery operated Vehicle for Divyangjan**