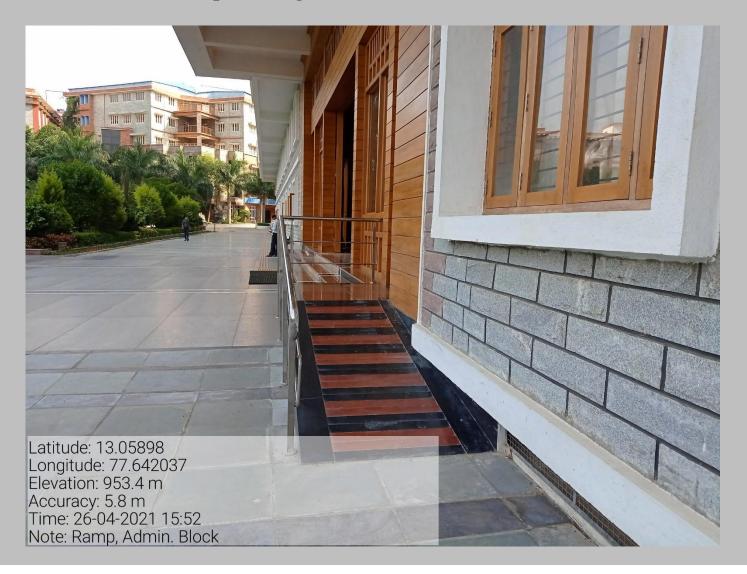

### 7.1.7. Disabled- Friendly, Barrier Free Environment Ramps for Easy Access to Classrooms

#### Ramp Leading to Entrance of Admin. Block