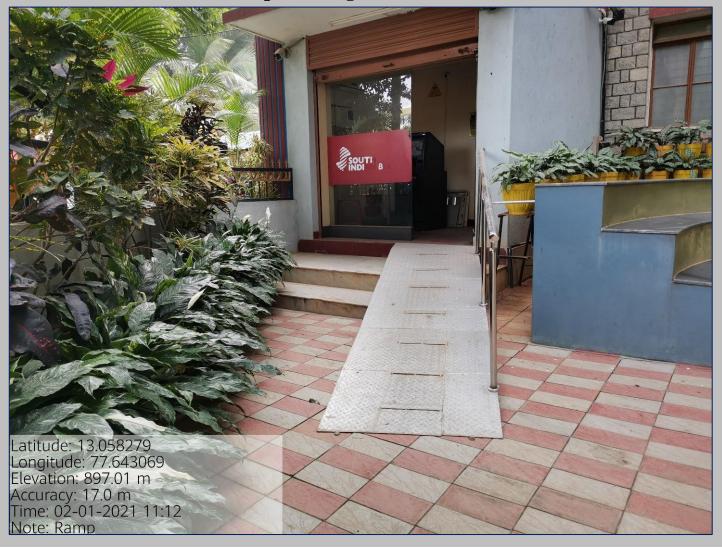

### 7.1.7. Disabled- Friendly, Barrier Free Environment Ramps for Easy Access

### **Ramp Leading to ATM Counter**