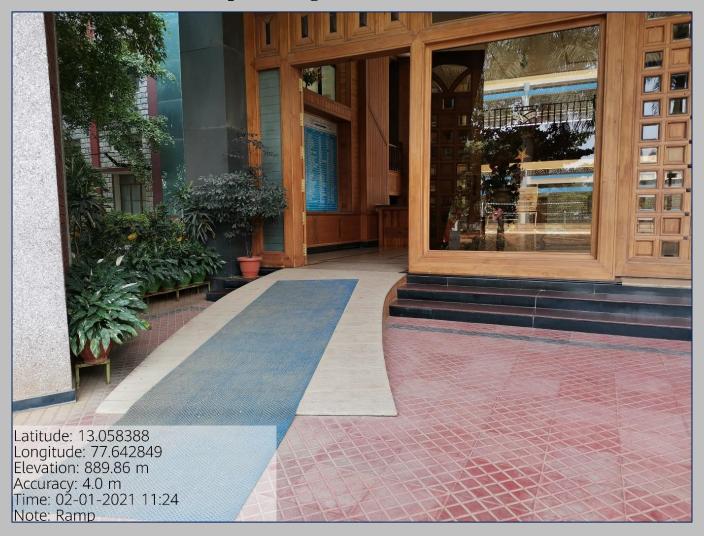

### 7.1.7. Disabled- Friendly, Barrier Free Environment Ramps for easy access to class rooms

#### **Ramp Leading to Entrance of Main Block**