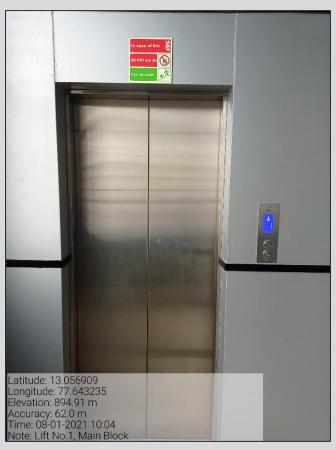

### 7.1.7. Disabled- Friendly, Barrier Free Environment Lifts for easy access to class rooms

#### Lift in Admin. Block (Braille Lift Button) Lift in Main Block