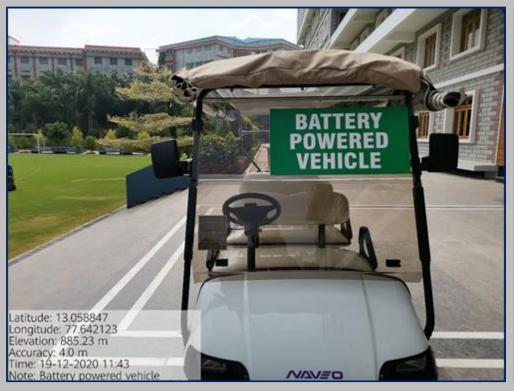

### 7.1.7. Disabled- Friendly, Barrier Free Environment Environment for Easy Access to Classrooms

#### **Battery operated Vehicle for Divyangjan**