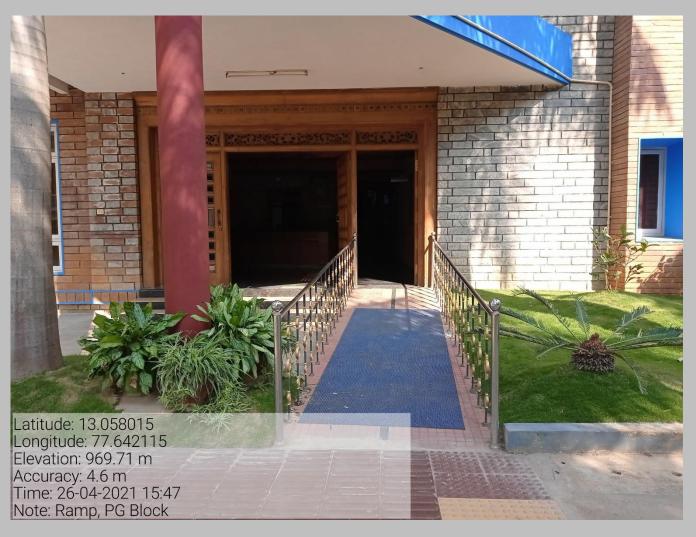

### 7.1.7. Disabled- Friendly, Barrier Free Environment Ramps for Easy Access to Classrooms

#### **Ramp Leading to PG Block**