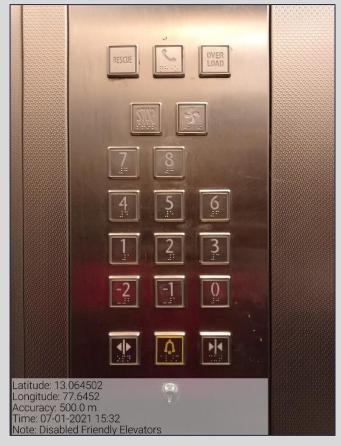

### 7.1.7. Disabled- Friendly, Barrier Free Environment Lifts for easy access to class rooms

#### Lift in Admin. Block (Braille Lift Button) Lift in Main Block