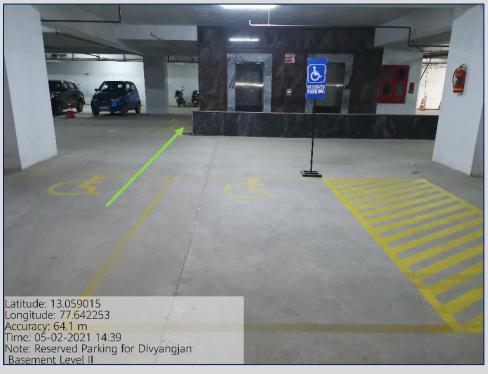

#### 7.1.7. Disabled - Friendly, Barrier Free Environment Signage Including Display Boards and Sign Posts for Reserved Parking

#### Reserved Parking for Divyangjan for Access to Main block and PG Block