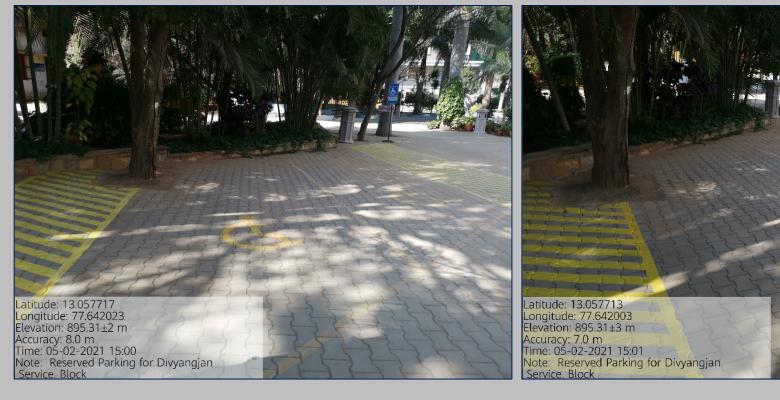

#### 7.1.7. Disabled - Friendly, Barrier Free Environment Signage Including Display Boards and Sign Posts for Reserved Parking

#### Reserved Parking for Divyangjan for Access to Main block and PG Block