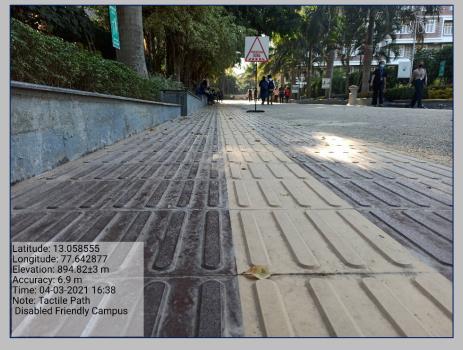

### 7.1.7. Disabled - Friendly, Barrier Free Environment Tactile Path

## 7.1.7. Disabled - Friendly, Barrier Free Environment Tactile Path