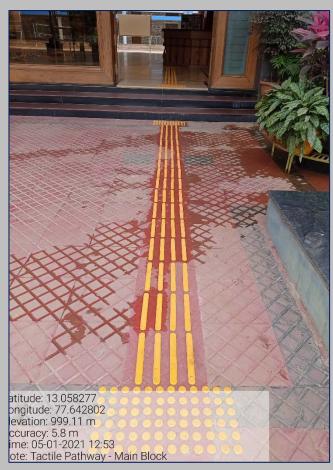

# 7.1.7 Disabled- Friendly, Barrier Free Environment

Signage including Tactile Path, Lights, Display Boards and Signposts

### 7.1.7. Disabled - Friendly, Barrier Free Environment Tactile Path



#### Admin. Block PG Block Main Block









#### Tactile Path from Gate 1 Leading to Main Block, PG Block and Admin. Block





## 7.1.7. Disabled - Friendly, Barrier Free Environment Tactile Path





#### **Tactile Path Leading to PG Block Entrance**

#### **Tactile Path Leading to Main Block Entrance**



# 7.1.7. Disabled - Friendly, Barrier Free Environment Signage Including Display Boards and Sign Posts for Reserved Parking



#### Reserved 2-Wheeler Parking for Divyangjan in Basement Parking, Admin. Block





# 7.1.7. Disabled - Friendly, Barrier Free Environment Signage Including Display Boards and Sign Posts for Reserved Parking



#### Reserved 4-Wheeler Parking with Easy Access to Lift in Basement Parking Space for Divyangjan





#### 7.1.7. Disabled - Friendly, Barrier Free Environment Signage Including Display Boa