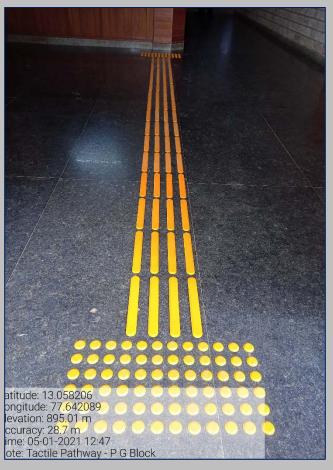

# 7.1.7 Disabled- Friendly, Barrier Free Environment

Signage including Tactile Path, Lights, Display Boards and Signposts

### 7.1.7. Disabled - Friendly, Barrier Free Environment Tactile Path



#### Admin. Block PG Block Main Block









#### Tactile Path from Gate 1 Leading to Main Block, PG Block and Admin. Block





## 7.1.7. Disabled - Friendly, Barrier Free Environment Tactile Path





#### **Tactile Path Leading to PG Block Entrance**

#### **Tactile Path Leading to Main Block Entrance**



# 7.1.7. Disabled - Friendly, Barrier Free Environment Signage Including Display Boards and Sign Posts for Reserved Parking



#### Reserved 2-Wheeler Parking for Divyangjan in Basement Parking, Admin. Block





# 7.1.7. Disabled - Friendly, Barrier Free Environment Signage Including Display Boards and Sign Posts for Reserved Parking



#### Reserved 4-Wheeler Parking with Easy Access to Lift in Basement Parking Space for Divyangjan





#### 7.1.7. Disabled - Friendly, Barrier Free Environment Signage Including Display B