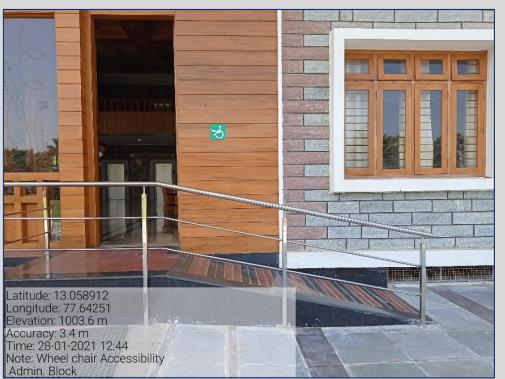

#### **Tactile Path Leading to PG Block Entrance**

#### **Tactile Path Leading to Main Block Entrance**



# 7.1.7. Disabled - Friendly, Barrier Free Environment Signage Including Display Boards and Sign Posts for Reserved Parking



#### Reserved 2-Wheeler Parking for Divyangjan in Basement Parking, Admin. Block





# 7.1.7. Disabled - Friendly, Barrier Free Environment Signage Including Display Boards and Sign Posts for Reserved Parking



#### Reserved 4-Wheeler Parking with Easy Access to Lift in Basement Parking Space for Divyangjan





#### 7.1.7. Disabled - Friendly, Barrier Free Environment Signage Including Display Boards and Sign Posts for Reserved Parking



#### Reserved Parking for Divyangjan for Access to Main block and PG Block







#### **Entrance to Admin. Block**



#### **Admin. Block- Reception**





#### **Reception- Main Block**



#### **Reception-PG Block**





#### **Physics Lab**



#### **Electronics Lab**





#### **Computer Lab M3**



#### **Computer Lab M5**





#### Life Sciences Lab



#### **Psychology Lab**