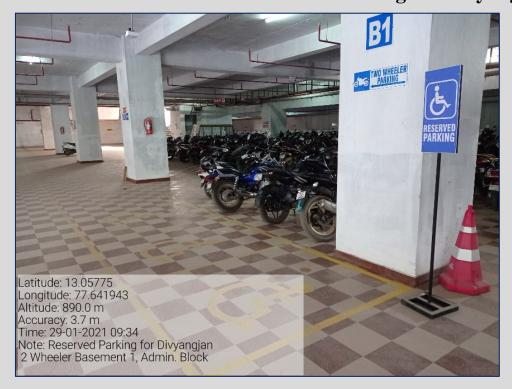

# 7.1.7. Disabled - Friendly, Barrier Free Environment Signage Including Display Boards and Sign Posts for Reserved Parking

#### Reserved 2-Wheeler Parking for Divyangjan in Basement Parking, Admin. Block