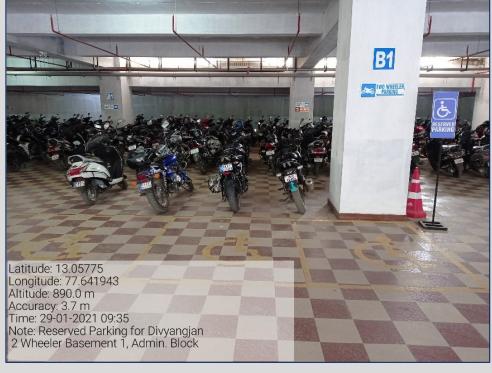

# 7.1.7. Disabled - Friendly, Barrier Free Environment Signage Including Display Boards and Sign Posts for Reserved Parking

#### Reserved 2-Wheeler Parking for Divyangjan in Basement Parking, Admin. Block