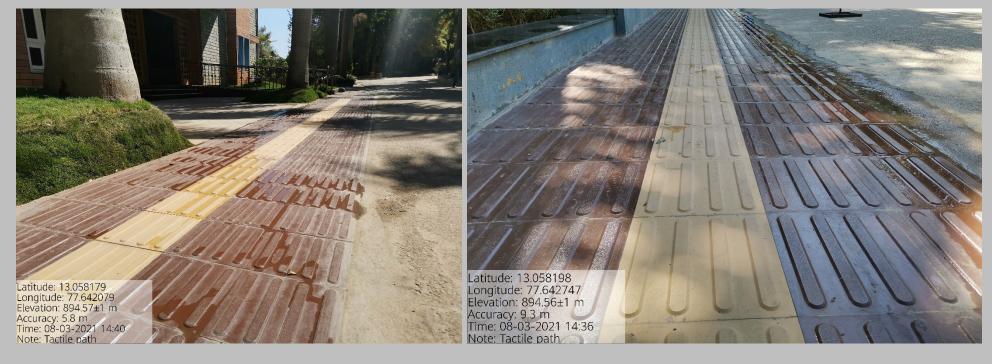

#### **Tactile Path Leading to PG Block Entrance**

#### **Tactile Path Leading to Main Block Entrance**