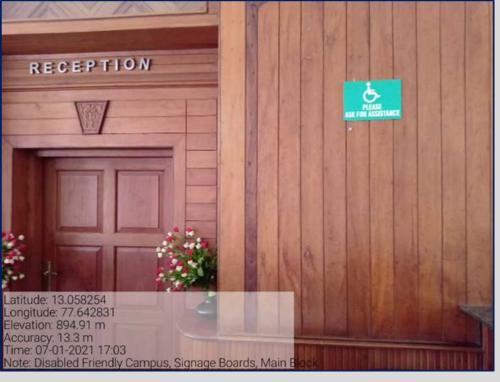

e**



# 7.1.7. Disabled - Friendly, Barrier Free Environment Signage Including Display Boards and Sign Posts for Reserved Parking



#### Reserved 2-Wheeler Parking for Divyangjan in Basement Parking, Admin. Block





# 7.1.7. Disabled - Friendly, Barrier Free Environment Signage Including Display Boards and Sign Posts for Reserved Parking



#### Reserved 4-Wheeler Parking with Easy Access to Lift in Basement Parking Space for Divyangjan





#### 7.1.7. Disabled - Friendly, Barrier Free Environment Signage Including Display Boards and Sign Posts for Reserved Parking



#### Reserved Parking for Divyangjan for Access to Main block and PG Block







#### **Entrance to Admin. Block**



#### **Admin. Block- Reception**





#### **Reception- Main Block**



#### **Reception-PG Block**





#### **Physics Lab**



#### **Electronics Lab**





#### **Computer Lab M3**



#### **Computer Lab M5**





#### Life Sciences Lab



#### **Psychology Lab**