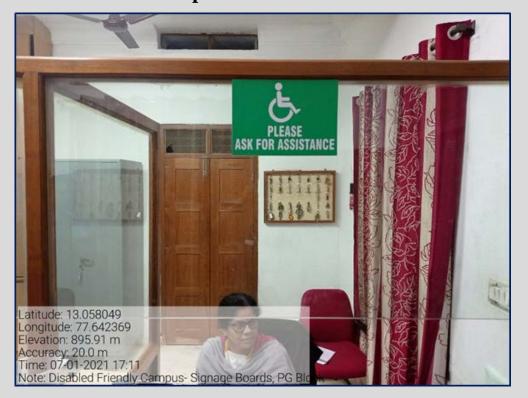

h Leading to Main Block Entrance**



# 7.1.7. Disabled - Friendly, Barrier Free Environment Signage Including Display Boards and Sign Posts for Reserved Parking



#### Reserved 2-Wheeler Parking for Divyangjan in Basement Parking, Admin. Block





# 7.1.7. Disabled - Friendly, Barrier Free Environment Signage Including Display Boards and Sign Posts for Reserved Parking



#### Reserved 4-Wheeler Parking with Easy Access to Lift in Basement Parking Space for Divyangjan





#### 7.1.7. Disabled - Friendly, Barrier Free Environment Signage Including Display Boards and Sign Posts for Reserved Parking



#### Reserved Parking for Divyangjan for Access to Main block and PG Block







#### **Entrance to Admin. Block**



#### **Admin. Block- Reception**





#### **Reception- Main Block**



#### **Reception-PG Block**





#### **Physics Lab**



#### **Electronics Lab**





#### **Computer Lab M3**



#### **Computer Lab M5**





#### Life Sciences Lab



#### **Psychology Lab**