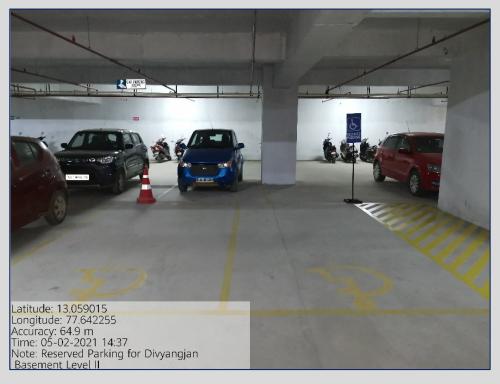

# 7.1.7. Disabled - Friendly, Barrier Free Environment Signage Including Display Boards and Sign Posts for Reserved Parking

#### Reserved 4-Wheeler Parking with Easy Access to Lift in Basement Parking Space for Divyangjan