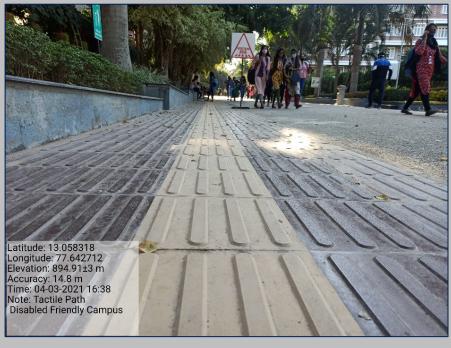

#### Tactile Path from Gate 1 Leading to Main Block, PG Block and Admin. Block

## 7.1.7. Disabled - Friendly, Barrier Free Environment Tactile Path