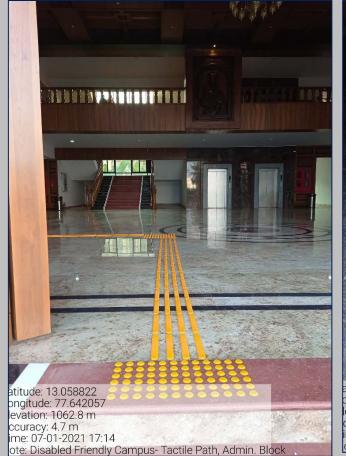

#### Admin. Block PG Block Main Block

#### Tactile Path from Gate 1 Leading to Main Block, PG Block and Admin. Block