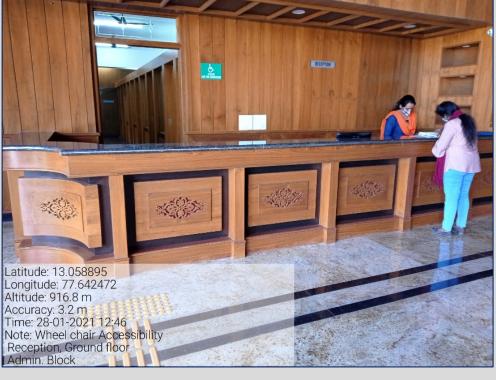

Block Entrance**

#### **Tactile Path Leading to Main Block Entrance**



# 7.1.7. Disabled - Friendly, Barrier Free Environment Signage Including Display Boards and Sign Posts for Reserved Parking



#### Reserved 2-Wheeler Parking for Divyangjan in Basement Parking, Admin. Block





# 7.1.7. Disabled - Friendly, Barrier Free Environment Signage Including Display Boards and Sign Posts for Reserved Parking



#### Reserved 4-Wheeler Parking with Easy Access to Lift in Basement Parking Space for Divyangjan





#### 7.1.7. Disabled - Friendly, Barrier Free Environment Signage Including Display Boards and Sign Posts for Reserved Parking



#### Reserved Parking for Divyangjan for Access to Main block and PG Block







#### **Entrance to Admin. Block**



#### **Admin. Block- Reception**





#### **Reception- Main Block**



#### **Reception-PG Block**





#### **Physics Lab**



#### **Electronics Lab**





#### **Computer Lab M3**



#### **Computer Lab M5**





#### Life Sciences Lab



#### **Psychology Lab**