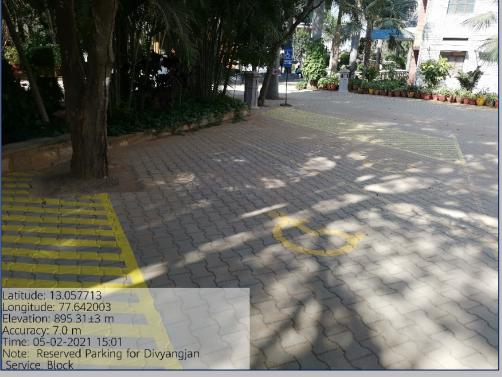

#### 7.1.7. Disabled - Friendly, Barrier Free Environment Signage Including Display Boards and Sign Posts for Reserved Parking

#### Reserved Parking for Divyangjan for Access to Main block and PG Block