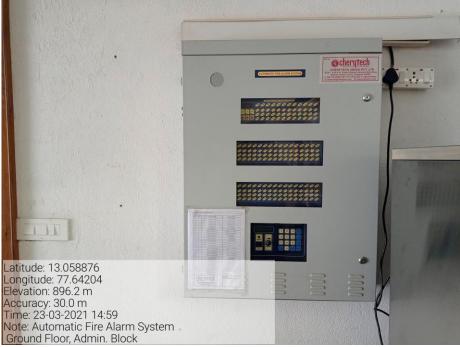

### 7.1.2. Sensor -based Energy Conservation Sensor Lights - Admin Block





### 7.1.2. Sensor -based Energy Conservation Sensor Lights - Admin Block





### 7.1.2. Sensor -based Energy Conservation Sensor Lights – Basement Parking





#### 7.1.2. Sensor -based Energy Conservation Sensor Based Automatic Flushers



Latitude: 13.059282 Longitude: 77.641957 Accuracy: 128.9 m Time: 05-01-2021 11:15 Note: Automatic Flushers

#### 7.1.2 Sensor – based Energy Conservation Sensor Taps







#### 7.1.2 Sensor – based Energy Conservation Sensor Based Fire Alarm







## 7.1.2 Sensor – based Energy Conservation Sensor Based Water Meter at Different



Reaccredited 'A' Grade by NAAC | Affiliated to Bengaluru North University

#### **Locations**









# 7.1.2 Sensor – based Energy Conservation Sensor Based Water Meter Networked to Cloud