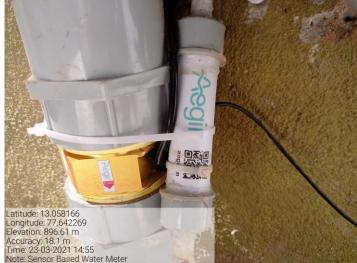

## 7.1.2 Sensor – based Energy Conservation Sensor Based Water Meter at Different

Reaccredited 'A' Grade by NAAC | Affiliated to Bengaluru North University

#### **Locations**