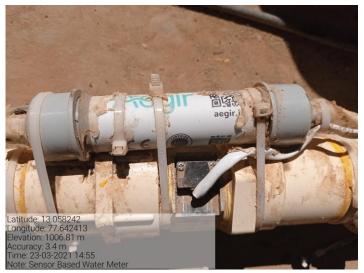

## 7.1.2 Sensor – based Energy Conservation Sensor Based Water Meter at Different

Reaccredited 'A' Grade by NAAC | Affiliated to Bengaluru North University

#### **Locations**

# 7.1.2 Sensor – based Energy Conservation Sensor Based Water Meter Networked to Cloud