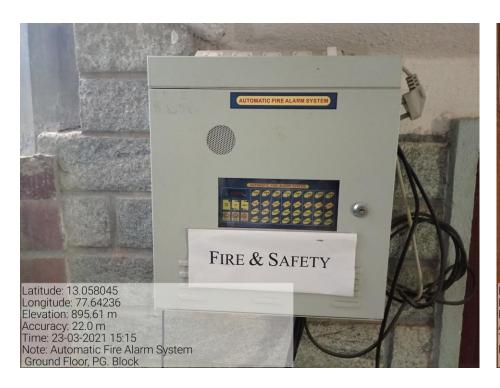

### 7.1.2. Sensor -based Energy Conservation Sensor Lights - Admin Block





### 7.1.2. Sensor -based Energy Conservation Sensor Lights - Admin Block





### 7.1.2. Sensor -based Energy Conservation Sensor Lights – Basement Parking





#### 7.1.2. Sensor -based Energy Conservation Sensor Based Automatic Flushers



Latitude: 13.059282 Longitude: 77.641957 Accuracy: 128.9 m Time: 05-01-2021 11:15 Note: Automatic Flushers

#### 7.1.2 Sensor – based Energy Conservation Sensor Taps







#### 7.1.2 Sensor – based Energy Conservation Sensor Based Fire Alarm







## 7.1.2 Sensor – based Energy Conservation Sensor Based Water Meter at Different



Reaccredited 'A' Grade by NAAC | Affiliated to Bengaluru North University

#### **Locations**









# 7.1.2 Sensor – based Energy Conservation Sensor Based Water Meter Networked to Cloud