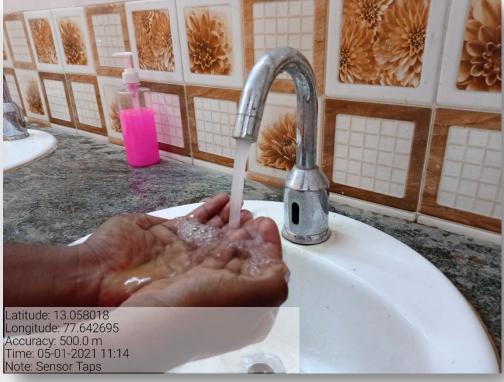

### 7.1.2. Sensor -based Energy Conservation Sensor Lights - Admin Block





### 7.1.2. Sensor -based Energy Conservation Sensor Lights - Admin Block





### 7.1.2. Sensor -based Energy Conservation Sensor Lights – Basement Parking





#### 7.1.2. Sensor -based Energy Conservation Sensor Based Automatic Flushers



Latitude: 13.059282 Longitude: 77.641957 Accuracy: 128.9 m Time: 05-01-2021 11:15 Note: Automatic Flushers

#### 7.1.2 Sensor – based Energy Conservation Sensor Taps







#### 7.1.2 Sensor – based Energy Conservation Sensor Based Fire Alarm







## 7.1.2 Sensor – based Energy Conservation Sensor Based Water Meter at Different



Reaccredited 'A' Grade by NAAC | Affiliated to Bengaluru North University

#### **Locations**









# 7.1.2 Sensor – based Energy Conservation Sensor Based Water Meter Networked to Cloud