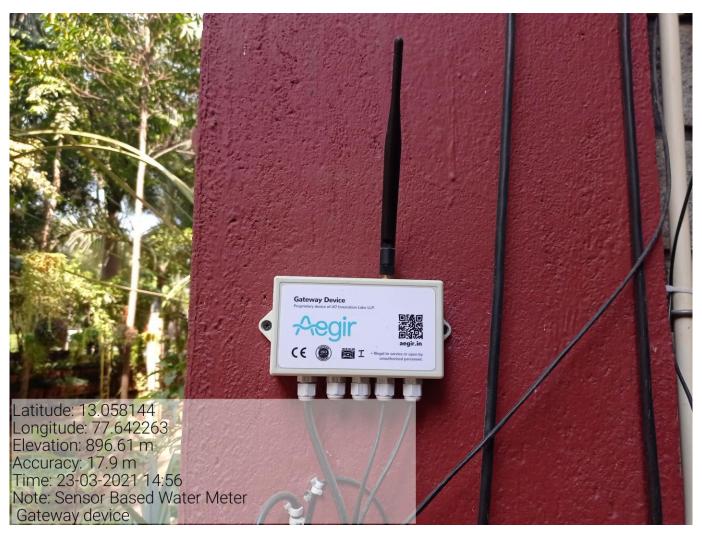

# 7.1.2 Sensor – based Energy Conservation Sensor Based Water Meter Networked to Cloud