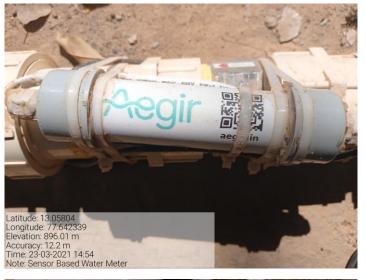

## 7.1.2 Sensor – based Energy Conservation Sensor Based Water Meter at Different

Reaccredited 'A' Grade by NAAC | Affiliated to Bengaluru North University

#### **Locations**