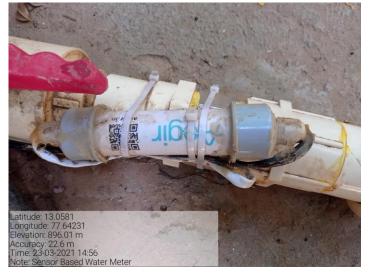

## 7.1.2 Sensor – based Energy Conservation Sensor Based Water Meter at Different

Reaccredited 'A' Grade by NAAC | Affiliated to Bengaluru North University

#### **Locations**