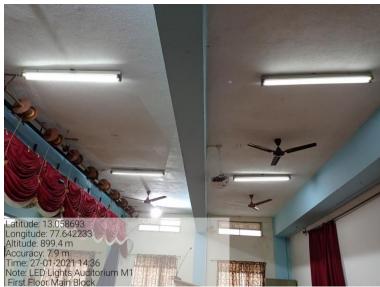

## Use of LED Lights **Humanities Block**



### Kristu Jayanti College Bengaluru

AUTONOMOUS



# Use of LED Lights -**Humanities Block**



#### Kristu Jayanti College AUTONOMOUS Bengaluru



# Use of LED Lights -**Humanities Block**



#### Kristu Jayanti College Bengaluru AUTONOMOUS



# Use of LED Lights **Humanities Block**



#### Kristu Jayanti College AUTONOMOUS Bengaluru



# Use of LED Lights Main Block



#### Kristu Jayanti College AUTONOMOUS Bengaluru





### USE OF LED BULBS AND POWER EFFICIENT EQUIPMENTS

#### 7.1.2 – Use of LED Bulbs



#### Auditorium M4, Fourth Floor, Main Block

#### Panel Room P1, Ground Floor, PG Block































Note: LED Lights, Staffroom A IV

Fourth Floor Admin. Block



Latitude: 13.059042 Longitude: 77.642015 Altitude: 929.3 m Accuracy: 6.8 m Time: 27-01-2021 16:44 Note: LED Lights, Staffroom A IV Fourth Floor Admin, Block

#### 7.1.2 – Use of LED Bulbs











#### 7.1.2 – Use of LED Bulbs







# 7.1.2. Use of Power Efficient Equipment (Inverter AC and Star rated AC )





#### 7.1.2. Use of Power Efficient Equipment (LED-TFT Monitors)