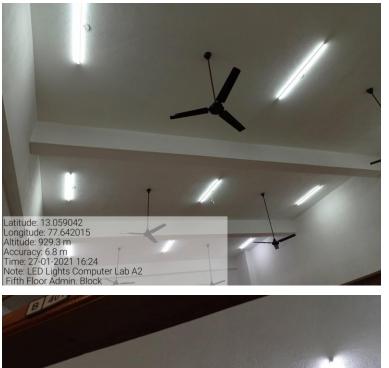

## Use of LED Lights **Humanities Block**



### Kristu Jayanti College Bengaluru

AUTONOMOUS



# Use of LED Lights -**Humanities Block**



#### Kristu Jayanti College AUTONOMOUS Bengaluru



# Use of LED Lights -**Humanities Block**



#### Kristu Jayanti College Bengaluru AUTONOMOUS



# Use of LED Lights **Humanities Block**



#### Kristu Jayanti College AUTONOMOUS Bengaluru



# Use of LED Lights Main Block



#### Kristu Jayanti College AUTONOMOUS Bengaluru





### USE OF LED BULBS AND POWER EFFICIENT EQUIPMENTS

#### 7.1.2 – Use of LED Bulbs



#### Auditorium M4, Fourth Floor, Main Block

#### Panel Room P1, Ground Floor, PG Block































Note: LED Lights, Staffroom A IV

Fourth Floor Admin. Block



Latitude: 13.059042 Longitude: 77.642015 Altitude: 929.3 m Accuracy: 6.8 m Time: 27-01-2021 16:44 Note: LED Lights, Staffroom A IV Fourth Floor Admin, Block

#### 7.1.2 – Use of LED Bulbs











#### 7.1.2 – Use of LED Bulbs







# 7.1.2. Use of Power Efficient Equipment (Inverter AC and Star rated AC )





#### 7.1.2. Use of Power Efficient Equipment (LED-TFT Monitors)