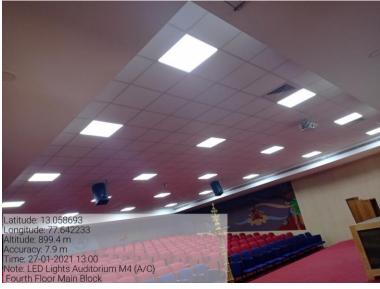

## Use of LED Lights **Humanities Block**



### Kristu Jayanti College Bengaluru

AUTONOMOUS



# Use of LED Lights -**Humanities Block**



#### Kristu Jayanti College AUTONOMOUS Bengaluru



# Use of LED Lights -**Humanities Block**



#### Kristu Jayanti College Bengaluru AUTONOMOUS



# Use of LED Lights **Humanities Block**



#### Kristu Jayanti College AUTONOMOUS Bengaluru



# Use of LED Lights Main Block



#### Kristu Jayanti College AUTONOMOUS Bengaluru





### USE OF LED BULBS AND POWER EFFICIENT EQUIPMENTS

#### 7.1.2 – Use of LED Bulbs



#### Auditorium M4, Fourth Floor, Main Block

#### Panel Room P1, Ground Floor, PG Block































Note: LED Lights, Staffroom A IV

Fourth Floor Admin. Block



Latitude: 13.059042 Longitude: 77.642015 Altitude: 929.3 m Accuracy: 6.8 m Time: 27-01-2021 16:44 Note: LED Lights, Staffroom A IV Fourth Floor Admin, Block

#### 7.1.2 – Use of LED Bulbs











#### 7.1.2 – Use of LED Bulbs







# 7.1.2. Use of Power Efficient Equipment (Inverter AC and Star rated AC )





#### 7.1.2. Use of Power Efficient Equipment (LED-TFT Monitors)