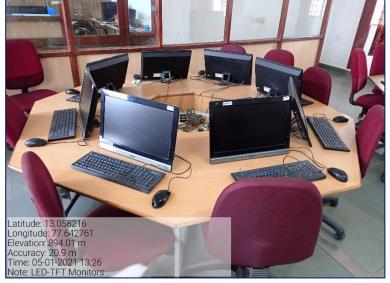

**



#### Kristu Jayanti College AUTONOMOUS Bengaluru



# Use of LED Lights Main Block



#### Kristu Jayanti College AUTONOMOUS Bengaluru





### USE OF LED BULBS AND POWER EFFICIENT EQUIPMENTS

#### 7.1.2 – Use of LED Bulbs



#### Auditorium M4, Fourth Floor, Main Block

#### Panel Room P1, Ground Floor, PG Block































Note: LED Lights, Staffroom A IV

Fourth Floor Admin. Block



Latitude: 13.059042 Longitude: 77.642015 Altitude: 929.3 m Accuracy: 6.8 m Time: 27-01-2021 16:44 Note: LED Lights, Staffroom A IV Fourth Floor Admin, Block

#### 7.1.2 – Use of LED Bulbs











#### 7.1.2 – Use of LED Bulbs







# 7.1.2. Use of Power Efficient Equipment (Inverter AC and Star rated AC )





#### 7.1.2. Use of Power Efficient Equipment (LED-TFT Monitors)