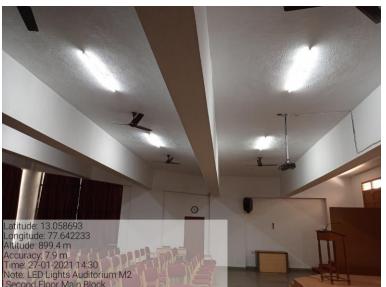

## Use of LED Lights **Humanities Block**



### Kristu Jayanti College Bengaluru

AUTONOMOUS



# Use of LED Lights -**Humanities Block**



#### Kristu Jayanti College AUTONOMOUS Bengaluru



# Use of LED Lights -**Humanities Block**



#### Kristu Jayanti College Bengaluru AUTONOMOUS



# Use of LED Lights **Humanities Block**



#### Kristu Jayanti College AUTONOMOUS Bengaluru



# Use of LED Lights Main Block



#### Kristu Jayanti College AUTONOMOUS Bengaluru





### USE OF LED BULBS AND POWER EFFICIENT EQUIPMENTS

#### 7.1.2 – Use of LED Bulbs



#### Auditorium M4, Fourth Floor, Main Block

#### Panel Room P1, Ground Floor, PG Block































Note: LED Lights, Staffroom A IV

Fourth Floor Admin. Block



Latitude: 13.059042 Longitude: 77.642015 Altitude: 929.3 m Accuracy: 6.8 m Time: 27-01-2021 16:44 Note: LED Lights, Staffroom A IV Fourth Floor Admin, Block

#### 7.1.2 – Use of LED Bulbs











#### 7.1.2 – Use of LED Bulbs







# 7.1.2. Use of Power Efficient Equipment (Inverter AC and Star rated AC )





#### 7.1.2. Use of Power Efficient Equipment (LED-TFT Monitors)