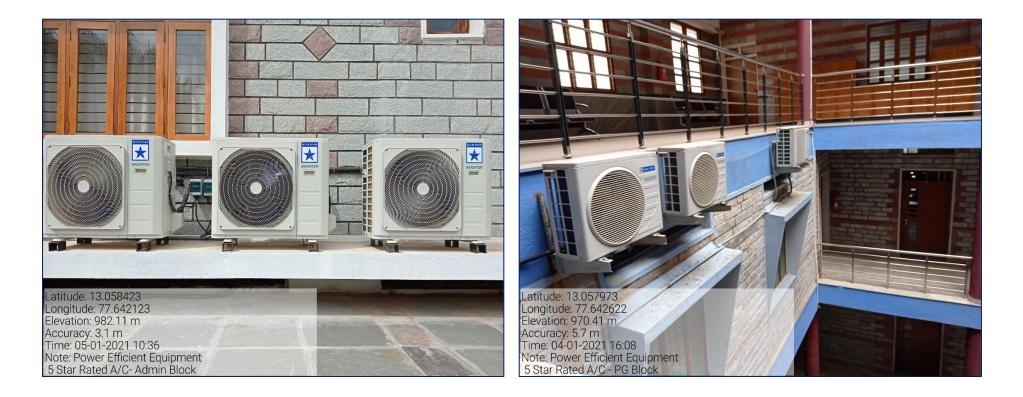

College Bengaluru AUTONOMOUS



# Use of LED Lights **Humanities Block**



#### Kristu Jayanti College AUTONOMOUS Bengaluru



# Use of LED Lights Main Block



#### Kristu Jayanti College AUTONOMOUS Bengaluru





### USE OF LED BULBS AND POWER EFFICIENT EQUIPMENTS

#### 7.1.2 – Use of LED Bulbs



#### Auditorium M4, Fourth Floor, Main Block

#### Panel Room P1, Ground Floor, PG Block































Note: LED Lights, Staffroom A IV

Fourth Floor Admin. Block



Latitude: 13.059042 Longitude: 77.642015 Altitude: 929.3 m Accuracy: 6.8 m Time: 27-01-2021 16:44 Note: LED Lights, Staffroom A IV Fourth Floor Admin, Block

#### 7.1.2 – Use of LED Bulbs











#### 7.1.2 – Use of LED Bulbs







# 7.1.2. Use of Power Efficient Equipment (Inverter AC and Star rated AC )





#### 7.1.2. Use of Power Efficient Equipment (LED-TFT Monitors)