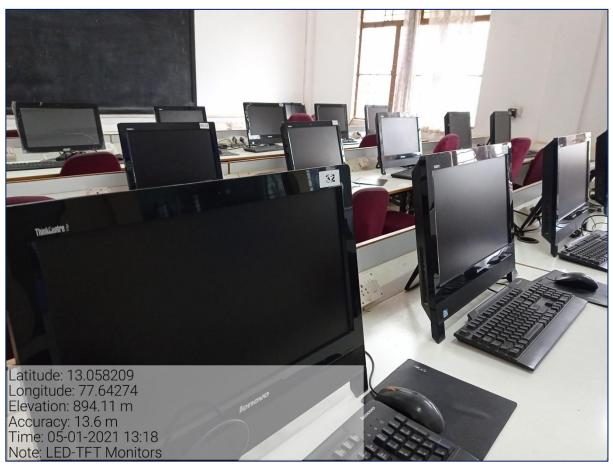

lock**



#### Kristu Jayanti College AUTONOMOUS Bengaluru



# Use of LED Lights Main Block



#### Kristu Jayanti College AUTONOMOUS Bengaluru





### USE OF LED BULBS AND POWER EFFICIENT EQUIPMENTS

#### 7.1.2 – Use of LED Bulbs



#### Auditorium M4, Fourth Floor, Main Block

#### Panel Room P1, Ground Floor, PG Block































Note: LED Lights, Staffroom A IV

Fourth Floor Admin. Block



Latitude: 13.059042 Longitude: 77.642015 Altitude: 929.3 m Accuracy: 6.8 m Time: 27-01-2021 16:44 Note: LED Lights, Staffroom A IV Fourth Floor Admin, Block

#### 7.1.2 – Use of LED Bulbs











#### 7.1.2 – Use of LED Bulbs







# 7.1.2. Use of Power Efficient Equipment (Inverter AC and Star rated AC )





#### 7.1.2. Use of Power Efficient Equipment (LED-TFT Monitors)