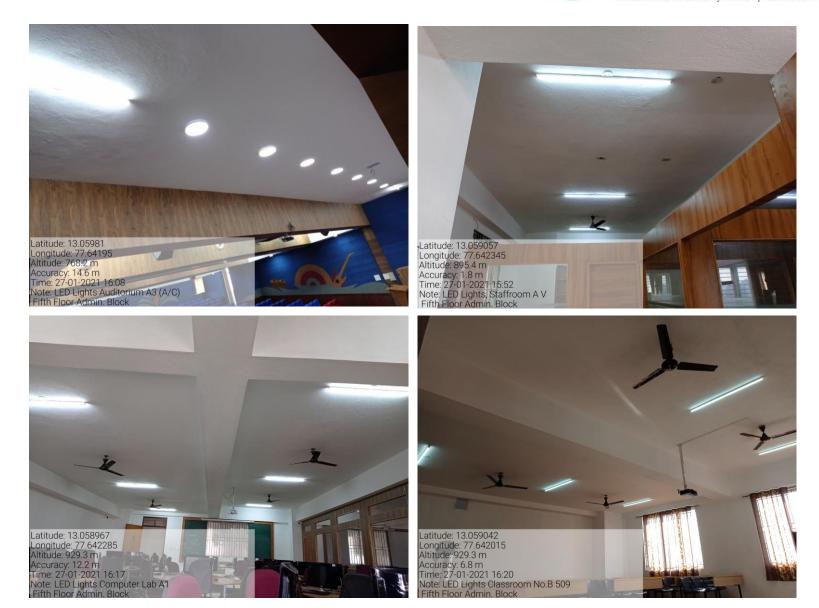

## Use of LED Lights **Humanities Block**



### Kristu Jayanti College Bengaluru

AUTONOMOUS



# Use of LED Lights -**Humanities Block**



#### Kristu Jayanti College AUTONOMOUS Bengaluru



# Use of LED Lights -**Humanities Block**



#### Kristu Jayanti College Bengaluru AUTONOMOUS



# Use of LED Lights **Humanities Block**



#### Kristu Jayanti College AUTONOMOUS Bengaluru



# Use of LED Lights Main Block



#### Kristu Jayanti College AUTONOMOUS Bengaluru





### USE OF LED BULBS AND POWER EFFICIENT EQUIPMENTS

#### 7.1.2 – Use of LED Bulbs



#### Auditorium M4, Fourth Floor, Main Block

#### Panel Room P1, Ground Floor, PG Block































Note: LED Lights, Staffroom A IV

Fourth Floor Admin. Block



Latitude: 13.059042 Longitude: 77.642015 Altitude: 929.3 m Accuracy: 6.8 m Time: 27-01-2021 16:44 Note: LED Lights, Staffroom A IV Fourth Floor Admin, Block

#### 7.1.2 – Use of LED Bulbs











#### 7.1.2 – Use of LED Bulbs







# 7.1.2. Use of Power Efficient Equipment (Inverter AC and Star rated AC )





#### 7.1.2. Use of Power Efficient Equipment (LED-TFT Monitors)