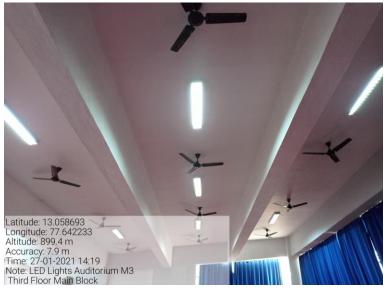

## Use of LED Lights **Humanities Block**



### Kristu Jayanti College Bengaluru

AUTONOMOUS



# Use of LED Lights -**Humanities Block**



#### Kristu Jayanti College AUTONOMOUS Bengaluru



# Use of LED Lights -**Humanities Block**



#### Kristu Jayanti College Bengaluru AUTONOMOUS



# Use of LED Lights **Humanities Block**



#### Kristu Jayanti College AUTONOMOUS Bengaluru



# Use of LED Lights Main Block



#### Kristu Jayanti College AUTONOMOUS Bengaluru





### USE OF LED BULBS AND POWER EFFICIENT EQUIPMENTS

#### 7.1.2 – Use of LED Bulbs



#### Auditorium M4, Fourth Floor, Main Block

#### Panel Room P1, Ground Floor, PG Block































Note: LED Lights, Staffroom A IV

Fourth Floor Admin. Block



Latitude: 13.059042 Longitude: 77.642015 Altitude: 929.3 m Accuracy: 6.8 m Time: 27-01-2021 16:44 Note: LED Lights, Staffroom A IV Fourth Floor Admin, Block

#### 7.1.2 – Use of LED Bulbs











#### 7.1.2 – Use of LED Bulbs







# 7.1.2. Use of Power Efficient Equipment (Inverter AC and Star rated AC )





#### 7.1.2. Use of Power Efficient Equipment (LED-TFT Monitors)