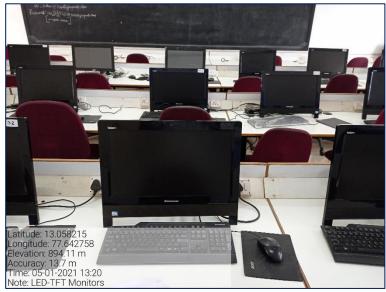

#### Kristu Jayanti College AUTONOMOUS Bengaluru



# Use of LED Lights Main Block



#### Kristu Jayanti College AUTONOMOUS Bengaluru





### USE OF LED BULBS AND POWER EFFICIENT EQUIPMENTS

#### 7.1.2 – Use of LED Bulbs



#### Auditorium M4, Fourth Floor, Main Block

#### Panel Room P1, Ground Floor, PG Block































Note: LED Lights, Staffroom A IV

Fourth Floor Admin. Block



Latitude: 13.059042 Longitude: 77.642015 Altitude: 929.3 m Accuracy: 6.8 m Time: 27-01-2021 16:44 Note: LED Lights, Staffroom A IV Fourth Floor Admin, Block

#### 7.1.2 – Use of LED Bulbs











#### 7.1.2 – Use of LED Bulbs







# 7.1.2. Use of Power Efficient Equipment (Inverter AC and Star rated AC )





#### 7.1.2. Use of Power Efficient Equipment (LED-TFT Monitors)