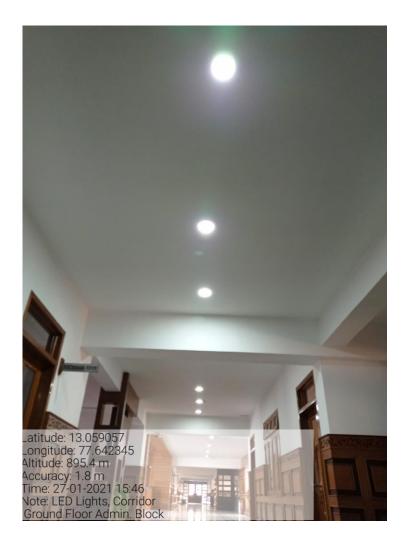

MOUS Bengaluru



# Use of LED Lights -**Humanities Block**



#### Kristu Jayanti College Bengaluru AUTONOMOUS



# Use of LED Lights **Humanities Block**



#### Kristu Jayanti College AUTONOMOUS Bengaluru



# Use of LED Lights Main Block



#### Kristu Jayanti College AUTONOMOUS Bengaluru





### USE OF LED BULBS AND POWER EFFICIENT EQUIPMENTS

#### 7.1.2 – Use of LED Bulbs



#### Auditorium M4, Fourth Floor, Main Block

#### Panel Room P1, Ground Floor, PG Block































Note: LED Lights, Staffroom A IV

Fourth Floor Admin. Block



Latitude: 13.059042 Longitude: 77.642015 Altitude: 929.3 m Accuracy: 6.8 m Time: 27-01-2021 16:44 Note: LED Lights, Staffroom A IV Fourth Floor Admin, Block

#### 7.1.2 – Use of LED Bulbs











#### 7.1.2 – Use of LED Bulbs







# 7.1.2. Use of Power Efficient Equipment (Inverter AC and Star rated AC )





#### 7.1.2. Use of Power Efficient Equipment (LED-TFT Monitors)