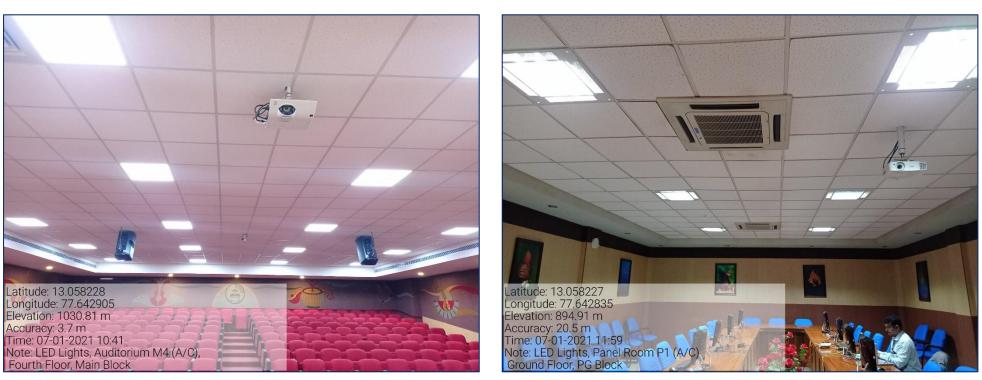

#### Auditorium M4, Fourth Floor, Main Block

#### Panel Room P1, Ground Floor, PG Block

Note: LED Lights, Staffroom A IV

Fourth Floor Admin. Block

Latitude: 13.059042 Longitude: 77.642015 Altitude: 929.3 m Accuracy: 6.8 m Time: 27-01-2021 16:44 Note: LED Lights, Staffroom A IV Fourth Floor Admin, Block