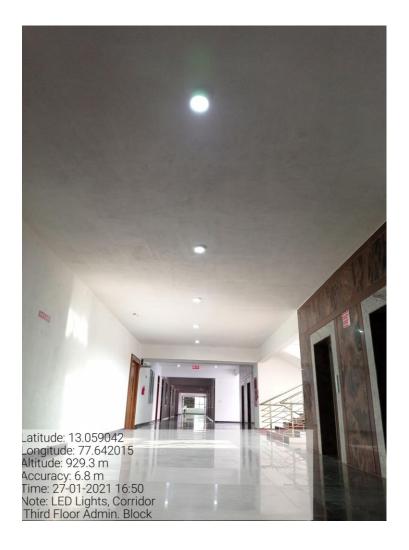

US Bengaluru



# Use of LED Lights -**Humanities Block**



#### Kristu Jayanti College Bengaluru AUTONOMOUS



# Use of LED Lights **Humanities Block**



#### Kristu Jayanti College AUTONOMOUS Bengaluru



# Use of LED Lights Main Block



#### Kristu Jayanti College AUTONOMOUS Bengaluru





### USE OF LED BULBS AND POWER EFFICIENT EQUIPMENTS

#### 7.1.2 – Use of LED Bulbs



#### Auditorium M4, Fourth Floor, Main Block

#### Panel Room P1, Ground Floor, PG Block































Note: LED Lights, Staffroom A IV

Fourth Floor Admin. Block



Latitude: 13.059042 Longitude: 77.642015 Altitude: 929.3 m Accuracy: 6.8 m Time: 27-01-2021 16:44 Note: LED Lights, Staffroom A IV Fourth Floor Admin, Block

#### 7.1.2 – Use of LED Bulbs











#### 7.1.2 – Use of LED Bulbs







# 7.1.2. Use of Power Efficient Equipment (Inverter AC and Star rated AC )





#### 7.1.2. Use of Power Efficient Equipment (LED-TFT Monitors)