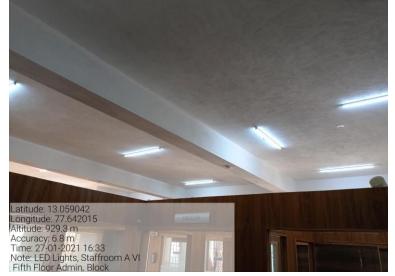

#### Panel Room P1, Ground Floor, PG Block

Note: LED Lights, Staffroom A IV

Fourth Floor Admin. Block

Latitude: 13.059042 Longitude: 77.642015 Altitude: 929.3 m Accuracy: 6.8 m Time: 27-01-2021 16:44 Note: LED Lights, Staffroom A IV Fourth Floor Admin, Block