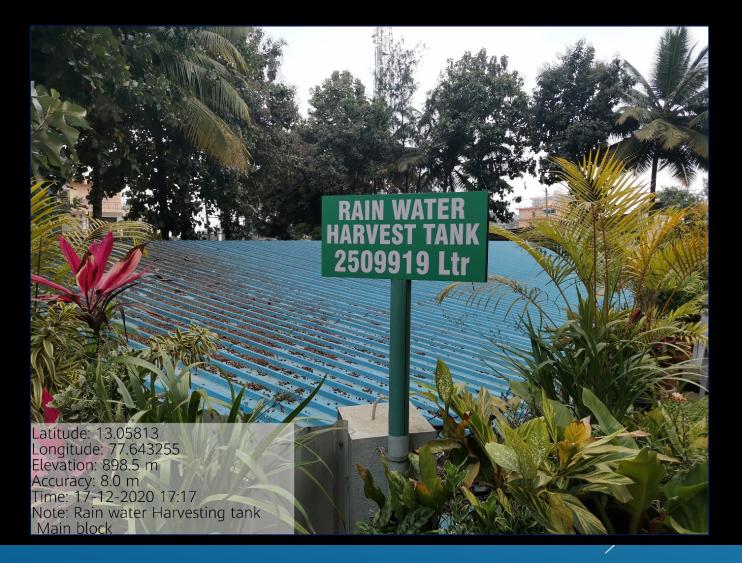

### 7.1.4. WATER CONSERVATION FACILITY RAIN WATER HARVESTING - MAIN BLOCK

#### **Rain Water Harvest Tank in Main Block**

# 7.1.4. WATER CONSERVATION FACILITY RAIN WATER HARVESTING - MAIN BLOCK

### Rain Water Harvest tank with a storage capacity of 2509919 Litres