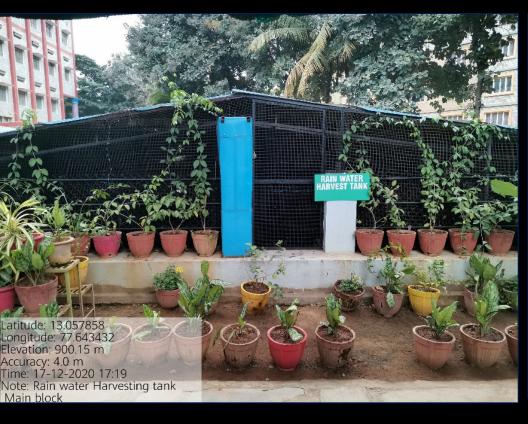

### 7.1.4. WATER CONSERVATION FACILITY RAIN WATER HARVESTING - MAIN BLOCK

# 7.1.4. WATER CONSERVATION FACILITY RAIN WATER HARVESTING - MAIN BLOCK