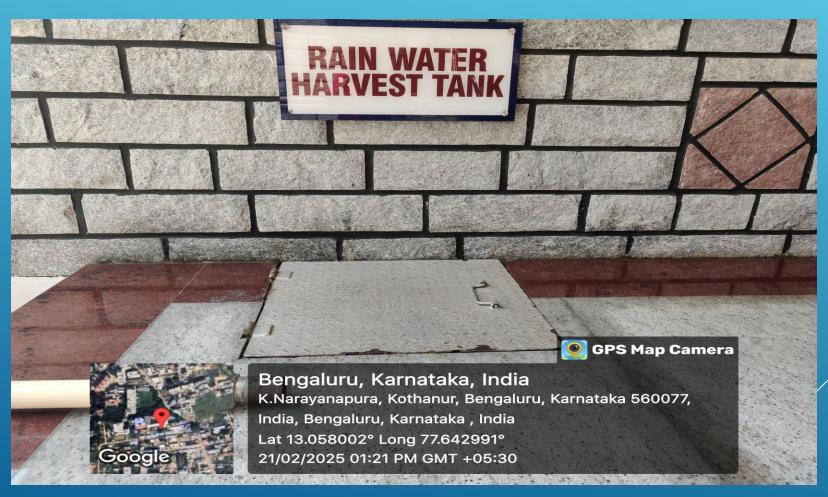

### 7.1.4. WATER CONSERVATION FACILITY RAIN WATER HARVESTING - MAIN BLOCK

#### **Rain Water Harvest Tank in Main Block**