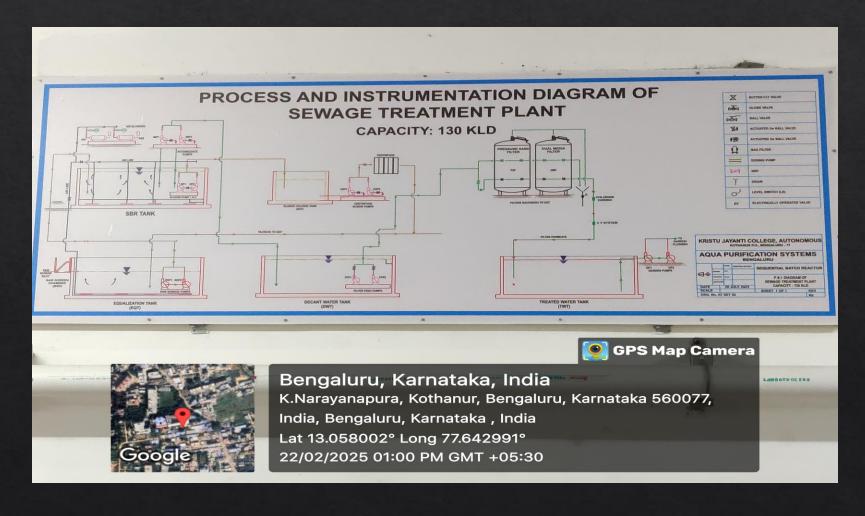

## 7.1.4. WATER CONSERVATION FACILITY WASTE WATER RECYCLING: SEWAGE TREATMENT PLANT