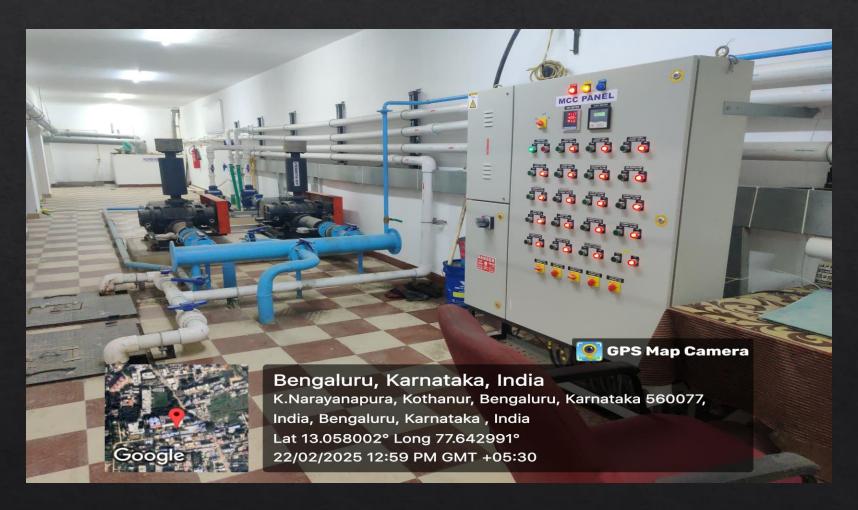

## Kristu Jayanti College

AUTONOMOUS

Bengaluru

Reaccredited A++ Grade by NAAC | Affiliated to Bengaluru North Universit





## Kristu Jayanti College

AUTONOMOUS

Bengaluru

eaccredited A++ Grade by NAAC | Affiliated to Bengaluru North University





## Kristu Jayanti College

AUTONOMOUS

Bengaluru

eaccredited A++ Grade by NAAC | Affiliated to Bengaluru North Univer





## Kristu Jayanti College

AUTONOMOUS

Bengaluru

eaccredited A++ Grade by NAAC | Affiliated to Bengaluru North University





## Kristu Jayanti College

AUTONOMOUS

Bengaluru

eaccredited A++ Grade by NAAC | Affiliated to Bengaluru North Universi





## Kristu Jayanti College

AUTONOMOUS

Bengaluru

eaccredited A++ Grade by NAAC | Affiliated t

Affiliated to Bengaluru North University





## Kristu Jayanti College

AUTONOMOUS

Bengaluru

eaccredited A++ Grade by NAAC | Affiliated t

Affiliated to Bengaluru North University





# 7.1.4 WATER CONSERVATION FACILITIES

Waste Water Recycling



### STP with a capacity of 90 KLD



## 7.1.4. WATER CONSERVATION FACILITY WASTE WATER RECYCLING: SEWAGE TREATMENT PLANT





### **Air Blower and Other Components of STP**





### **Sequential Batch Reactor (SBR)**



#### **Filter Press**



## 7.1.4. WATER CONSERVATION FACILITY WASTE WATER RECYCLING: SEWAGE TREATMENT PLANT



### **Pressure Sand and Dual Media Filters**





## 7.1.4. WATER CONSERVATION FACILITY WASTE WATER RECYCLING Kristu Jayanti College

### **Recycled Water used for Gardening**



### Recycled Water for Flushers facilitated by Dual Plumbing



### Dual – Flus