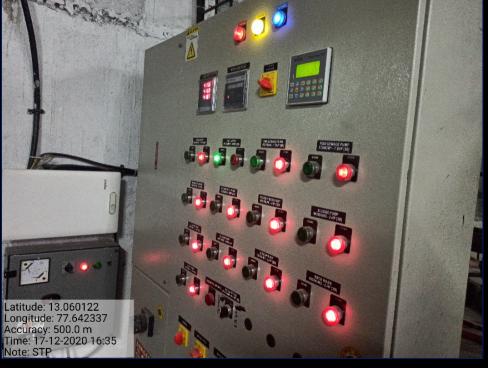

uru North Univer





## Kristu Jayanti College

AUTONOMOUS

Bengaluru

eaccredited A++ Grade by NAAC | Affiliated to Bengaluru North University





## Kristu Jayanti College

AUTONOMOUS

Bengaluru

eaccredited A++ Grade by NAAC | Affiliated to Bengaluru North Universi





## Kristu Jayanti College

AUTONOMOUS

Bengaluru

eaccredited A++ Grade by NAAC | Affiliated t

Affiliated to Bengaluru North University





## Kristu Jayanti College

AUTONOMOUS

Bengaluru

eaccredited A++ Grade by NAAC | Affiliated t

Affiliated to Bengaluru North University





# 7.1.4 WATER CONSERVATION FACILITIES

Waste Water Recycling



### STP with a capacity of 90 KLD



## 7.1.4. WATER CONSERVATION FACILITY WASTE WATER RECYCLING: SEWAGE TREATMENT PLANT





### **Air Blower and Other Components of STP**





### **Sequential Batch Reactor (SBR)**



#### **Filter Press**



## 7.1.4. WATER CONSERVATION FACILITY WASTE WATER RECYCLING: SEWAGE TREATMENT PLANT



### **Pressure Sand and Dual Media Filters**





## 7.1.4. WATER CONSERVATION FACILITY WASTE WATER RECYCLING Kristu Jayanti College

### **Recycled Water used for Gardening**



### Recycled Water for Flushers facilitated by Dual Plumbing



### Dual – Flush Toilet