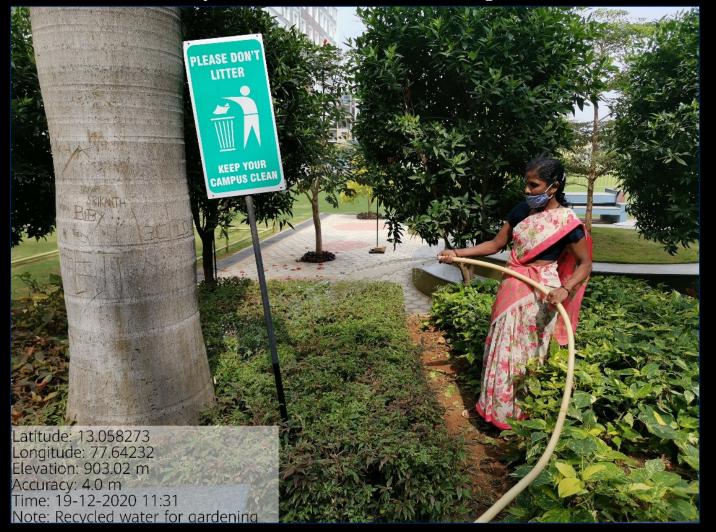

## 7.1.4. WATER CONSERVATION FACILITY WASTE WATER RECYCLING Kristu Jayanti College

### **Recycled Water used for Gardening**