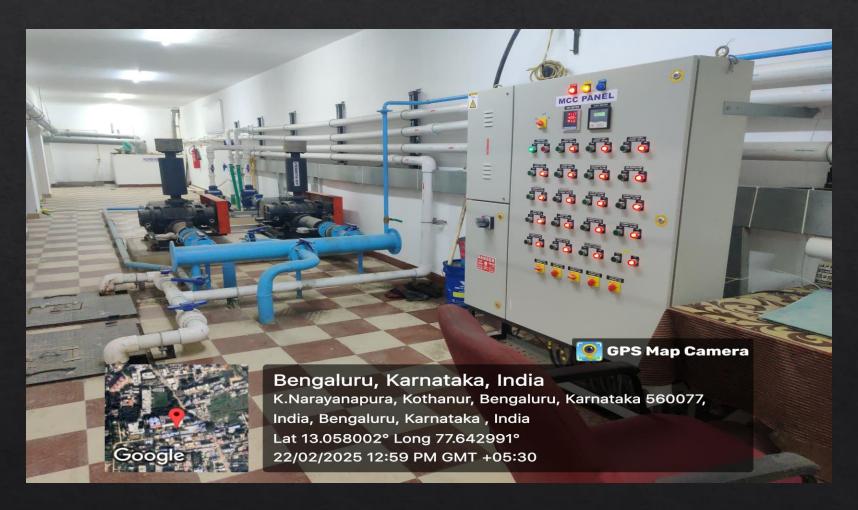

niversit





## Kristu Jayanti College

AUTONOMOUS

Bengaluru

eaccredited A++ Grade by NAAC | Affiliated to Bengaluru North University





## Kristu Jayanti College

AUTONOMOUS

Bengaluru

eaccredited A++ Grade by NAAC | Affiliated to Bengaluru North Univer





## Kristu Jayanti College

AUTONOMOUS

Bengaluru

eaccredited A++ Grade by NAAC | Affiliated to Bengaluru North University





## Kristu Jayanti College

AUTONOMOUS

Bengaluru

eaccredited A++ Grade by NAAC | Affiliated to Bengaluru North Universi





## Kristu Jayanti College

AUTONOMOUS

Bengaluru

eaccredited A++ Grade by NAAC | Affiliated t

Affiliated to Bengaluru North University





## Kristu Jayanti College

AUTONOMOUS

Bengaluru

eaccredited A++ Grade by NAAC | Affiliated t

Affiliated to Bengaluru North University





# 7.1.4 WATER CONSERVATION FACILITIES

Waste Water Recycling



### STP with a capacity of 90 KLD



## 7.1.4. WATER CONSERVATION FACILITY WASTE WATER RECYCLING: SEWAGE TREATMENT PLANT





### **Air Blower and Other Components of STP**





### **Sequential Batch Reactor (SBR)**



#### **Filter Press**



## 7.1.4. WATER CONSERVATION FACILITY WASTE WATER RECYCLING: SEWAGE TREATMENT PLANT



### **Pressure Sand and Dual Media Filters**





## 7.1.4. WATER CONSERVATION FACILITY WASTE WATER RECYCLING Kristu Jayanti College

### **Recycled Water used for Gardening**



### Recycled Water for Flushers facilitated by Dual Plumbing



### Dual – Flush Toilet