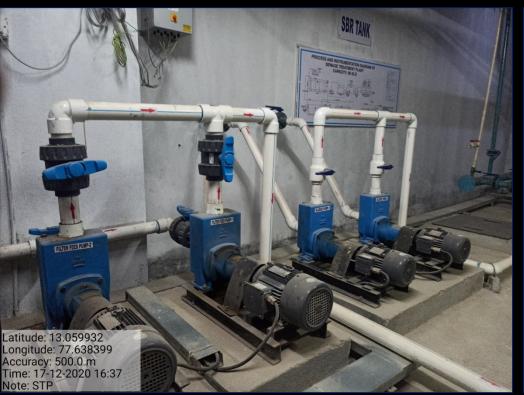

llege

AUTONOMOUS

Bengaluru

eaccredited A++ Grade by NAAC | Affiliated to Bengaluru North University





## Kristu Jayanti College

AUTONOMOUS

Bengaluru

eaccredited A++ Grade by NAAC | Affiliated to Bengaluru North Universi





## Kristu Jayanti College

AUTONOMOUS

Bengaluru

eaccredited A++ Grade by NAAC | Affiliated t

Affiliated to Bengaluru North University





## Kristu Jayanti College

AUTONOMOUS

Bengaluru

eaccredited A++ Grade by NAAC | Affiliated t

Affiliated to Bengaluru North University





# 7.1.4 WATER CONSERVATION FACILITIES

Waste Water Recycling



### STP with a capacity of 90 KLD



## 7.1.4. WATER CONSERVATION FACILITY WASTE WATER RECYCLING: SEWAGE TREATMENT PLANT





### **Air Blower and Other Components of STP**





### **Sequential Batch Reactor (SBR)**



#### **Filter Press**



## 7.1.4. WATER CONSERVATION FACILITY WASTE WATER RECYCLING: SEWAGE TREATMENT PLANT



### **Pressure Sand and Dual Media Filters**





## 7.1.4. WATER CONSERVATION FACILITY WASTE WATER RECYCLING Kristu Jayanti College

### **Recycled Water used for Gardening**



### Recycled Water for Flushers facilitated by Dual Plumbing



### Dual – Flush Toilet