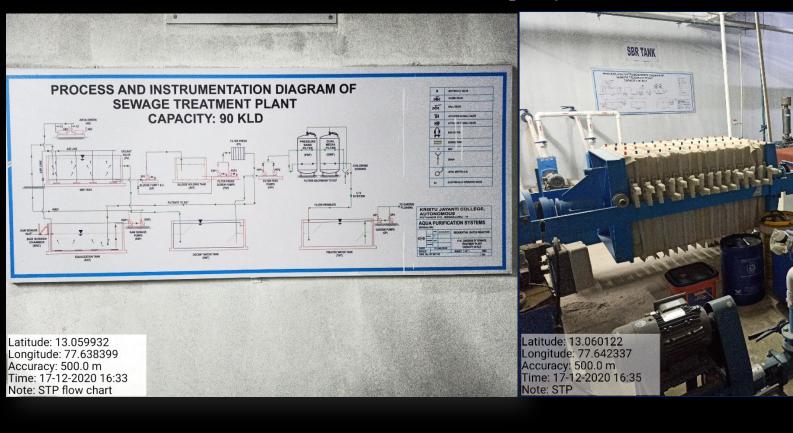

### STP with a capacity of 90 KLD

## 7.1.4. WATER CONSERVATION FACILITY WASTE WATER RECYCLING: SEWAGE TREATMENT PLANT

### **Sequential Batch Reactor (SBR)**