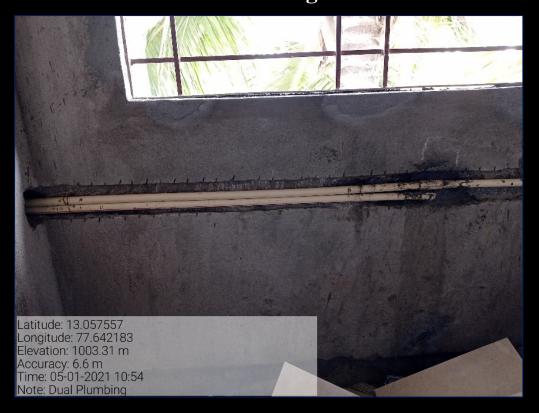

orth University





## Kristu Jayanti College

AUTONOMOUS

Bengaluru

eaccredited A++ Grade by NAAC | Affiliated t

Affiliated to Bengaluru North University





# 7.1.4 WATER CONSERVATION FACILITIES

Waste Water Recycling



### STP with a capacity of 90 KLD



## 7.1.4. WATER CONSERVATION FACILITY WASTE WATER RECYCLING: SEWAGE TREATMENT PLANT





### **Air Blower and Other Components of STP**





### **Sequential Batch Reactor (SBR)**



#### **Filter Press**



## 7.1.4. WATER CONSERVATION FACILITY WASTE WATER RECYCLING: SEWAGE TREATMENT PLANT



### **Pressure Sand and Dual Media Filters**





## 7.1.4. WATER CONSERVATION FACILITY WASTE WATER RECYCLING Kristu Jayanti College

### **Recycled Water used for Gardening**



### Recycled Water for Flushers facilitated by Dual Plumbing



### Dual – Flush Toilet