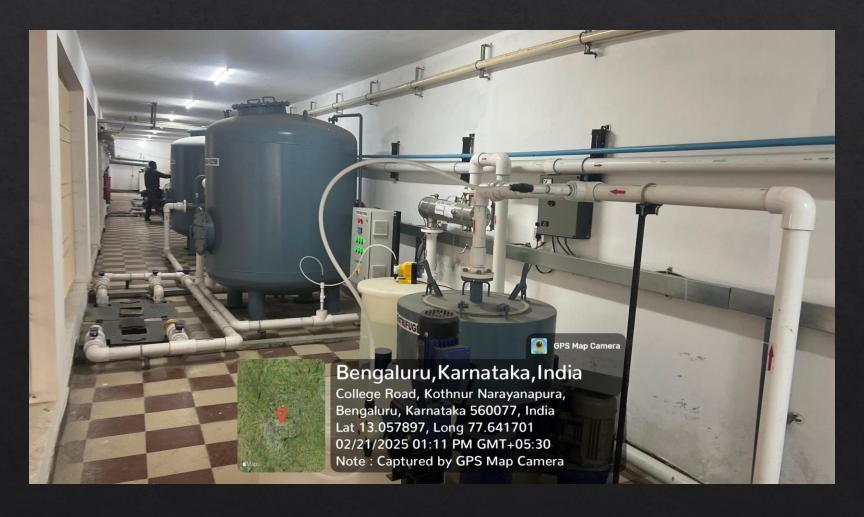

## Kristu Jayanti College

AUTONOMOUS

Bengaluru

Reaccredited A++ Grade by NAAC | Affiliated to Bengaluru North Universit





## Kristu Jayanti College

AUTONOMOUS

Bengaluru

eaccredited A++ Grade by NAAC | Affiliated to Bengaluru North University





## Kristu Jayanti College

AUTONOMOUS

Bengaluru

eaccredited A++ Grade by NAAC | Affiliated to Bengaluru North Univer





## Kristu Jayanti College

AUTONOMOUS

Bengaluru

eaccredited A++ Grade by NAAC | Affiliated to Bengaluru North University





## Kristu Jayanti College

AUTONOMOUS

Bengaluru

eaccredited A++ Grade by NAAC | Affiliated to Bengaluru North Universi





## Kristu Jayanti College

AUTONOMOUS

Bengaluru

eaccredited A++ Grade by NAAC | Affiliated t

Affiliated to Bengaluru North University





## Kristu Jayanti College

AUTONOMOUS

Bengaluru

eaccredited A++ Grade by NAAC | Affiliated t

Affiliated to Bengaluru North University





# 7.1.4 WATER CONSERVATION FACILITIES

Waste Water Recycling



### STP with a capacity of 90 KLD



## 7.1.4. WATER CONSERVATION FACI