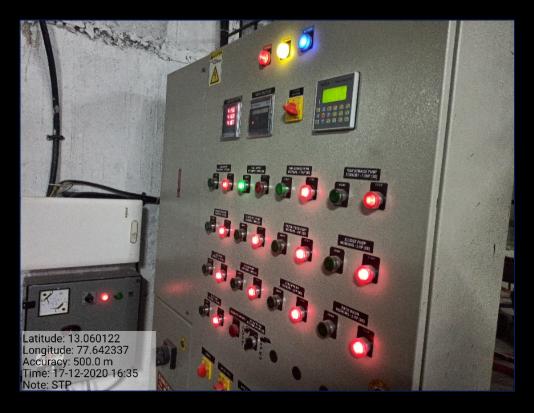

## 7.1.4. WATER CONSERVATION FACILITY WASTE WATER RECYCLING: SEWAGE TREATMENT PLANT

### **Air Blower and Other Components of STP**