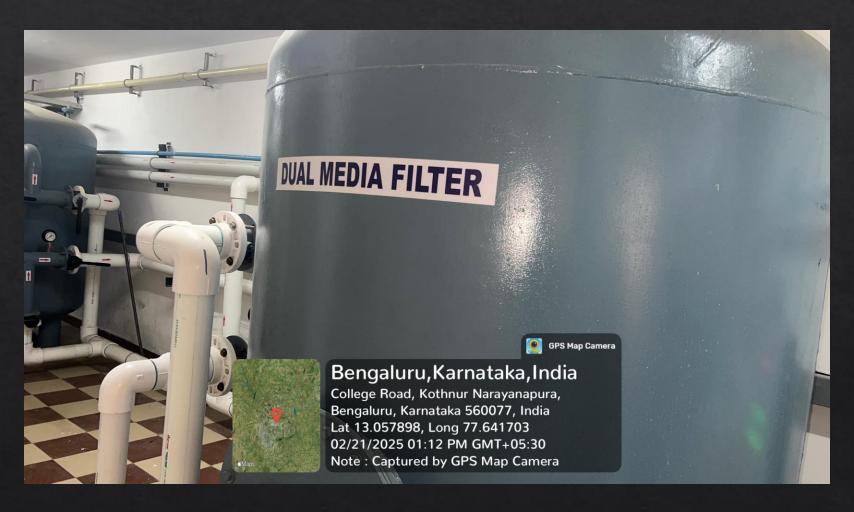

## Kristu Jayanti College

AUTONOMOUS

Bengaluru

Reaccredited A++ Grade by NAAC | Affiliated to Bengaluru North Universit





## Kristu Jayanti College

AUTONOMOUS

Bengaluru

eaccredited A++ Grade by NAAC | Affiliated to Bengaluru North University





## Kristu Jayanti College

AUTONOMOUS

Bengaluru

eaccredited A++ Grade by NAAC | Affiliated to Bengaluru North Univer





## Kristu Jayanti College

AUTONOMOUS

Bengaluru

eaccredited A++ Grade by NAAC | Affiliated to Bengaluru North University





## Kristu Jayanti College

AUTONOMOUS

Bengaluru

eaccredited A++ Grade by NAAC | Affiliated to Bengaluru North Universi





## Kristu Jayanti College

AUTONOMOUS

Bengaluru

eaccredited A++ Grade by NAAC | Affiliated t

Affiliated to Bengaluru North University





## Kristu Jayanti College

AUTONOMOUS

Bengaluru

eaccredited A++ Grade by NAAC | Affiliated t

Affiliated to Bengaluru North University





# 7.1.4 WATER CONSERVATION FACILITIES

Waste Water Recycling



### STP with a capacity of 90 KLD



## 7.1.4. WATER CONSERVATION FACILITY WASTE WATER RECYCLING: SEWAGE TREATMENT PLANT





### **Air Blower and Other Components of STP**





### **Sequential Batch Reactor (SBR)**



#### **Filter Press**



## 7.1.4. WATER CONSERVATION FACILITY WASTE WATER RECYCLING: SEWAGE TREATMENT PLANT



### **Pressure Sand and Dual Media Filters**





## 7.1.4. WATER CONSERVATION FACILITY WASTE WATER RECYCLING Kristu