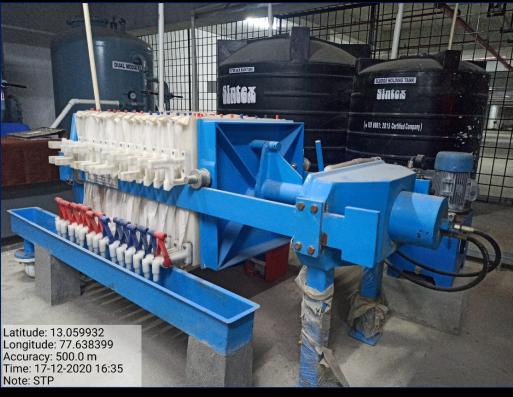

uru

eaccredited A++ Grade by NAAC | Affiliated to Bengaluru North University





## Kristu Jayanti College

AUTONOMOUS

Bengaluru

eaccredited A++ Grade by NAAC | Affiliated to Bengaluru North Universi





## Kristu Jayanti College

AUTONOMOUS

Bengaluru

eaccredited A++ Grade by NAAC | Affiliated t

Affiliated to Bengaluru North University





## Kristu Jayanti College

AUTONOMOUS

Bengaluru

eaccredited A++ Grade by NAAC | Affiliated t

Affiliated to Bengaluru North University





# 7.1.4 WATER CONSERVATION FACILITIES

Waste Water Recycling



### STP with a capacity of 90 KLD



## 7.1.4. WATER CONSERVATION FACILITY WASTE WATER RECYCLING: SEWAGE TREATMENT PLANT





### **Air Blower and Other Components of STP**





### **Sequential Batch Reactor (SBR)**



#### **Filter Press**



## 7.1.4. WATER CONSERVATION FACILITY WASTE WATER RECYCLING: SEWAGE TREATMENT PLANT



### **Pressure Sand and Dual Media Filters**





## 7.1.4. WATER CONSERVATION FACILITY WASTE WATER RECYCLING Kristu Jayanti College

### **Recycled Water used for Gardening**



### Recycled Water for Flushers facilitated by Dual Plumbing



### Dual – Flush Toilet