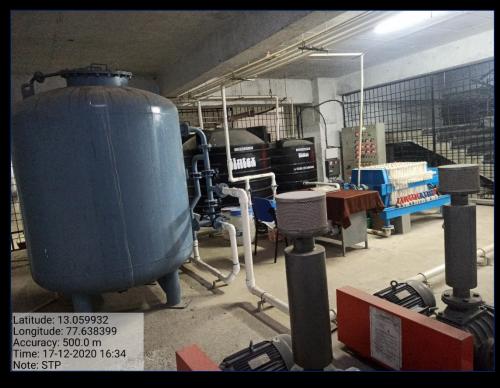

aluru North Univer





## Kristu Jayanti College

AUTONOMOUS

Bengaluru

eaccredited A++ Grade by NAAC | Affiliated to Bengaluru North University





## Kristu Jayanti College

AUTONOMOUS

Bengaluru

eaccredited A++ Grade by NAAC | Affiliated to Bengaluru North Universi





## Kristu Jayanti College

AUTONOMOUS

Bengaluru

eaccredited A++ Grade by NAAC | Affiliated t

Affiliated to Bengaluru North University





## Kristu Jayanti College

AUTONOMOUS

Bengaluru

eaccredited A++ Grade by NAAC | Affiliated t

Affiliated to Bengaluru North University





# 7.1.4 WATER CONSERVATION FACILITIES

Waste Water Recycling



### STP with a capacity of 90 KLD



## 7.1.4. WATER CONSERVATION FACILITY WASTE WATER RECYCLING: SEWAGE TREATMENT PLANT





### **Air Blower and Other Components of STP**





### **Sequential Batch Reactor (SBR)**



#### **Filter Press**



## 7.1.4. WATER CONSERVATION FACILITY WASTE WATER RECYCLING: SEWAGE TREATMENT PLANT



### **Pressure Sand and Dual Media Filters**





## 7.1.4. WATER CONSERVATION FACILITY WASTE WATER RECYCLING Kristu Jayanti College

### **Recycled Water used for Gardening**



### Recycled Water for Flushers facilitated by Dual Plumbing



### Dual – Flush Toilet