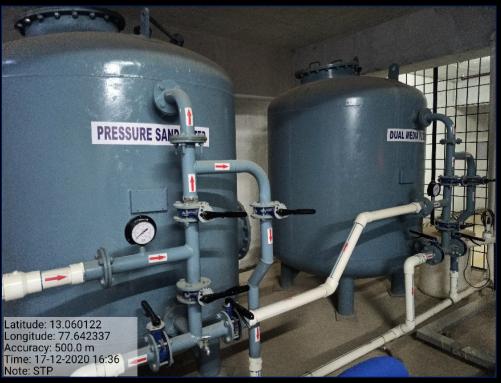

## 7.1.4. WATER CONSERVATION FACILITY WASTE WATER RECYCLING: SEWAGE TREATMENT PLANT

### **Pressure Sand and Dual Media Filters**