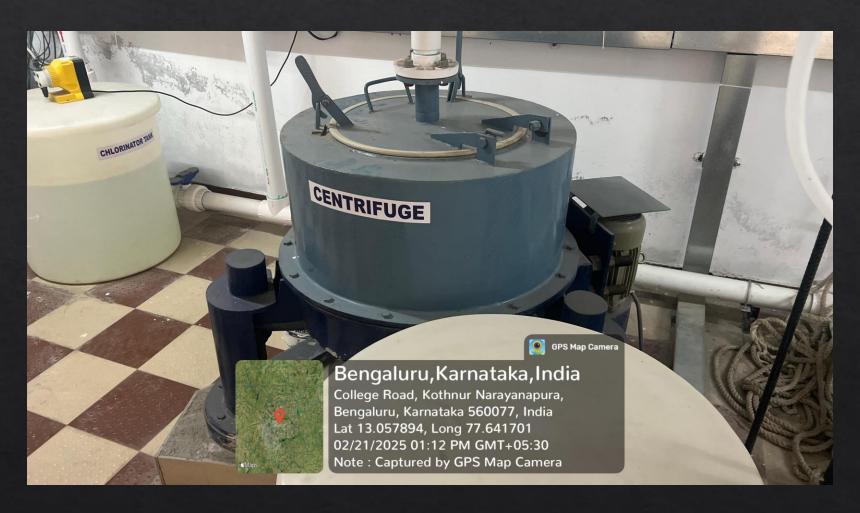

## Kristu Jayanti College

AUTONOMOUS

Bengaluru

Reaccredited A++ Grade by NAAC | Affiliated to Bengaluru North Universit





## Kristu Jayanti College

AUTONOMOUS

Bengaluru

eaccredited A++ Grade by NAAC | Affiliated to Bengaluru North University





## Kristu Jayanti College

AUTONOMOUS

Bengaluru

eaccredited A++ Grade by NAAC | Affiliated to Bengaluru North Univer





## Kristu Jayanti College

AUTONOMOUS

Bengaluru

eaccredited A++ Grade by NAAC | Affiliated to Bengaluru North University





## Kristu Jayanti College

AUTONOMOUS

Bengaluru

eaccredited A++ Grade by NAAC | Affiliated to Bengaluru North Universi





## Kristu Jayanti College

AUTONOMOUS

Bengaluru

eaccredited A++ Grade by NAAC | Affiliated t

Affiliated to Bengaluru North University





## Kristu Jayanti College

AUTONOMOUS

Bengaluru

eaccredited A++ Grade by NAAC | Affiliated t

Affiliated to Bengaluru North University





# 7.1.4 WATER CONSERVATION FACILITIES

Waste Water Recycling



### STP with a capacity of 90 KLD



## 7.1.4. WATER CONSERVATION FACILITY WASTE WATER RECYCLING: SEWAGE TREATMENT PLANT





### **Air Blower and Other Components of STP**





### **Sequential