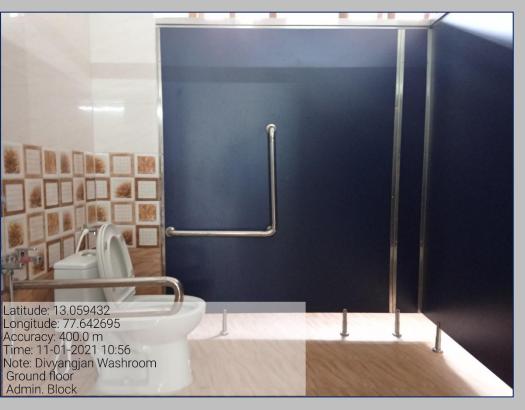

#### Disabled - Friendly, Barrier Free Environment Disabled - Friendly Washrooms

# Disabled - Friendly, Barrier Free Environment Disabled - Friendly Washrooms