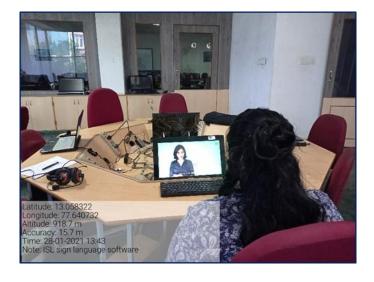

## Disabled - Friendly, Barrier Free Environment Assistive technology

ISL sign language software

Screen Reading Software- JAWS

Voice over screen reader and magnifier