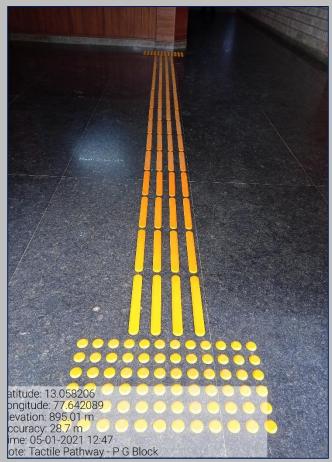

#### Disabled- Friendly, Barrier Free Environment Built environment with ramps for easy access to class rooms











# Disabled- Friendly, Barrier Free Environment Built environment with lifts for easy access to class rooms









#### Disabled - Friendly, Barrier Free Environment Disabled - Friendly Washrooms







# Disabled - Friendly, Barrier Free Environment Disabled - Friendly Washrooms









#### Disabled - Friendly, Barrier Free Environment Tactile Path









## Disabled - Friendly, Barrier Free Environment Display Boards









### Disabled - Friendly, Barrier Free Environment Provision for enquiry and information: Human Assistance







### Disabled - Friendly, Barrier Free Environment Display Boards













### Disabled - Friendly, Barrier Free Environment Display Boards















#### **ACCESSIBILITY**

COMPLIANCE CERTIFICATE

This is to Certify That

#### KRISTU JAYANTI COLLEGE PORTAL

(Website - https://kristujayanti.edu.in/)

is Accessibility Compliant of W3C Through

#### WEB CONTENT ACCESSIBILITY GUIDELINES 2.0AA

On 24th Dec 2020.

Mr. Dhananjay Bhole Accessibility Specialist



Director Sugamya Digital Solutions Pvt. Ltd. Pune.



## Accessibility Compliance Certificate



## Disabled - Friendly, Barrier Free Environ