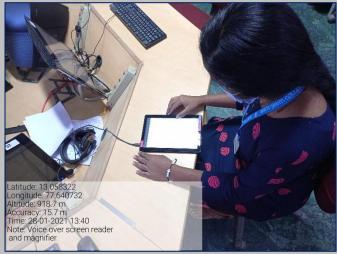

## Disabled - Friendly, Barrier Free Environment Assistive technology - Screen-reading software

## Disabled - Friendly, Barrier Free Environment Assistive technology

ISL sign language software

Screen Reading Software- JAWS

Voice over screen reader and magnifier