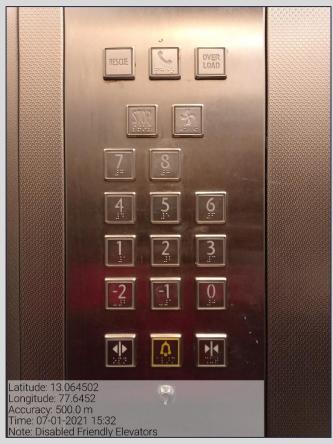

# Disabled- Friendly, Barrier Free Environment Built environment with lifts for easy access to class rooms