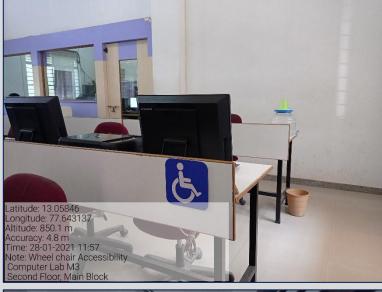

#### Disabled- Friendly, Barrier Free Environment Built environment with ramps for easy access to class rooms

# Disabled- Friendly, Barrier Free Environment Built environment with lifts for easy access to class rooms