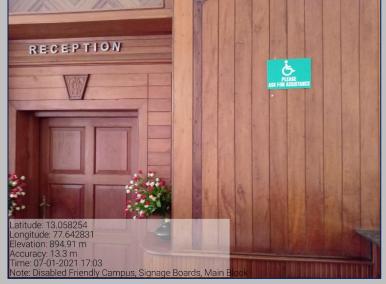

## Disabled - Friendly, Barrier Free Environment Display Boards

### Disabled - Friendly, Barrier Free Environment Display Boards