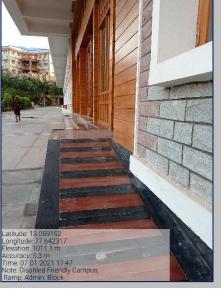

#### Disabled- Friendly, Barrier Free Environment Built environment with ramps for easy access to class rooms