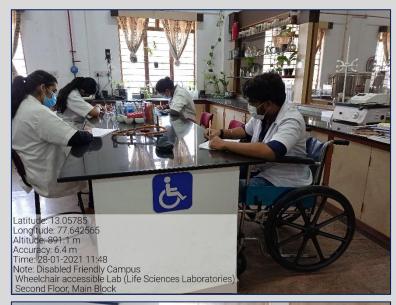

#### Disabled- Friendly, Barrier Free Environment Built environment with ramps for easy access to class rooms

# Disabled- Friendly, Barrier Free Environment Built environment with lifts for easy access to class rooms