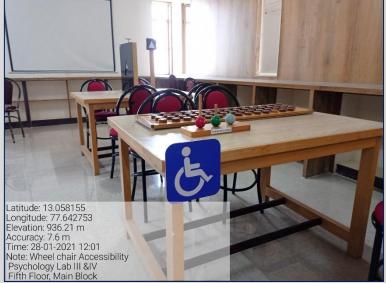

#### Disabled- Friendly, Barrier Free Environment Built environment with ramps for easy access to class rooms

# Disabled- Friendly, Barrier Free Environment Built environment with lifts for easy access to class rooms