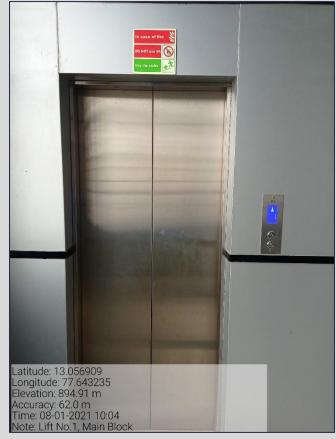

# Disabled- Friendly, Barrier Free Environment Built environment with lifts for easy access to class rooms