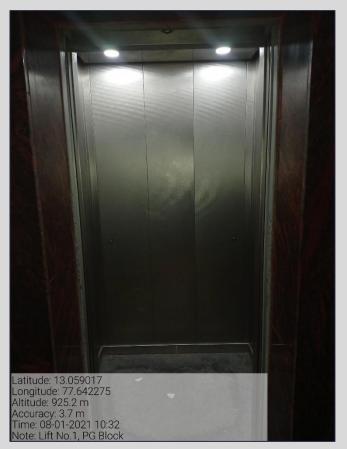

# Disabled- Friendly, Barrier Free Environment Built environment with lifts for easy access to class rooms