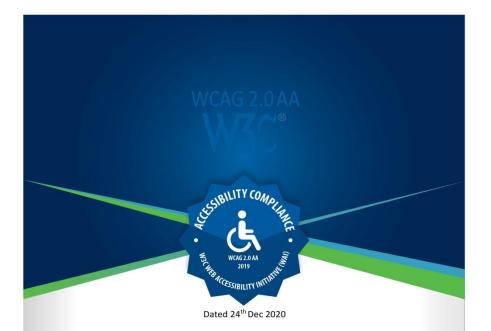

#### **ACCESSIBILITY**

COMPLIANCE CERTIFICATE

This is to Certify That

#### KRISTU JAYANTI COLLEGE PORTAL

(Website - https://kristujayanti.edu.in/)

is Accessibility Compliant of W3C Through

#### WEB CONTENT ACCESSIBILITY GUIDELINES 2.0AA

On 24th Dec 2020.

Mr. Dhananjay Bhole Accessibility Specialist

Director Sugamya Digital Solutions Pvt. Ltd. Pune.

## Accessibility Compliance Certificate