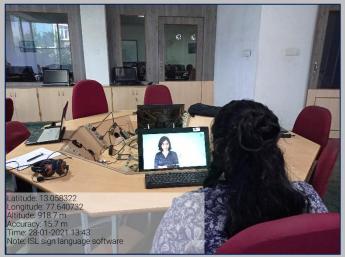

## Disabled - Friendly, Barrier Free Environment Assistive technology - Screen-reading software

## Disabled - Friendly, Barrier Free Environment Assistive technology

ISL sign language software

Screen Reading Software- JAWS

Voice over screen reader and magnifier