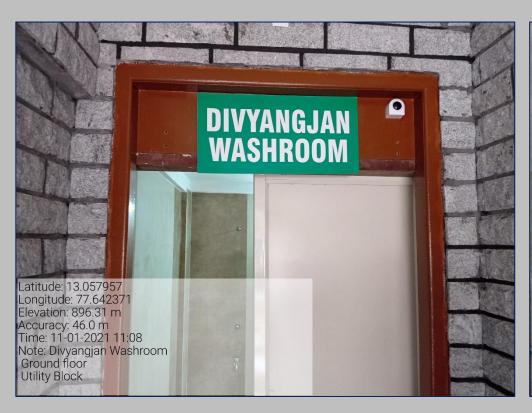

#### Disabled - Friendly, Barrier Free Environment Disabled - Friendly Washrooms

# Disabled - Friendly, Barrier Free Environment Disabled - Friendly Washrooms