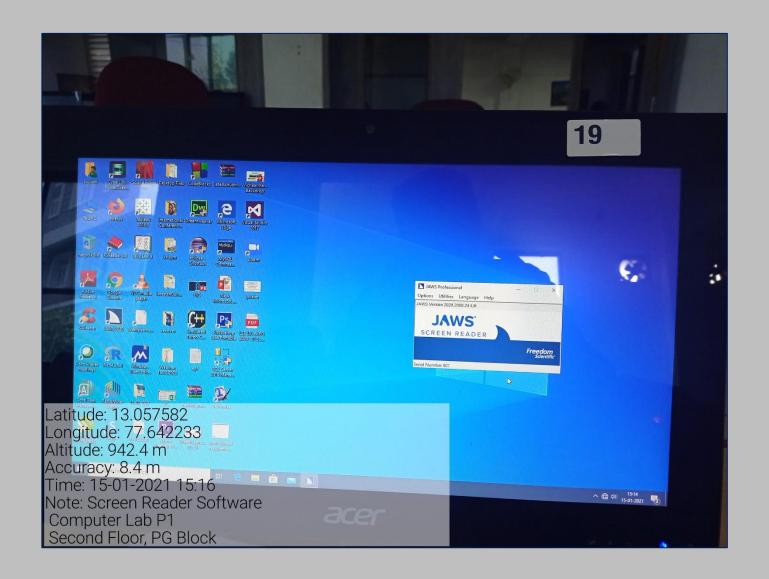

## Disabled - Friendly, Barrier Free Environment Assistive technology - Screen-reading software

## Disabled - Friendly, Barrier Free Environment Assistive technology

ISL sign language software

Screen Reading Software- JAWS

Voice over screen reader and magnifier