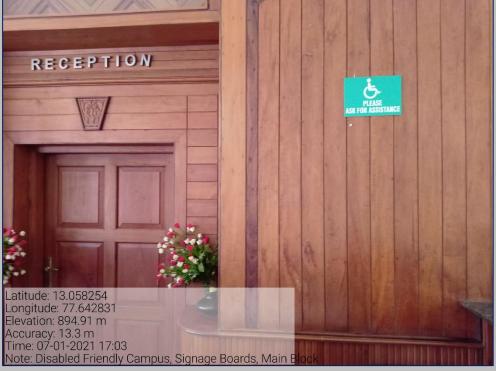

### Disabled - Friendly, Barrier Free Environment Provision for enquiry and information: Human Assistance

### Disabled - Friendly, Barrier Free Environment Display Boards