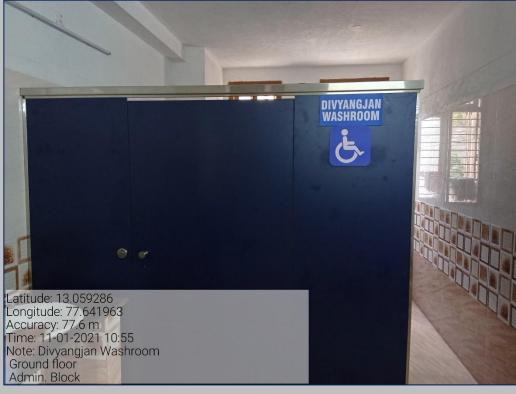

#### Disabled - Friendly, Barrier Free Environment Disabled - Friendly Washrooms

# Disabled - Friendly, Barrier Free Environment Disabled - Friendly Washrooms