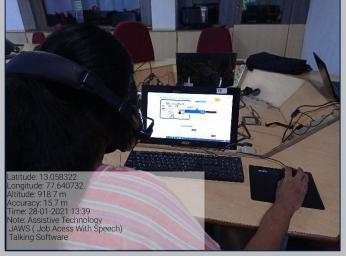

## Disabled - Friendly, Barrier Free Environment Assistive technology - Screen-reading software

## Disabled - Friendly, Barrier Free Environment Assistive technology

ISL sign language software

Screen Reading Software- JAWS

Voice over screen reader and magnifier