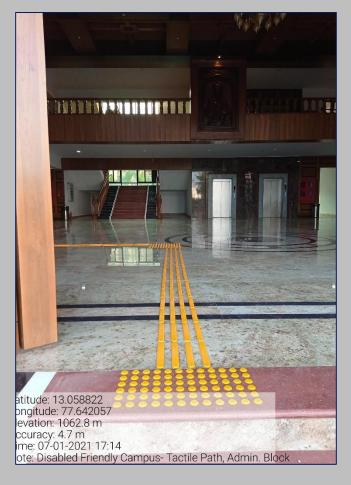

#### Disabled- Friendly, Barrier Free Environment Built environment with ramps for easy access to class rooms











# Disabled- Friendly, Barrier Free Environment Built environment with lifts for easy access to class rooms









#### Disabled - Friendly, Barrier Free Environment Disabled - Friendly Washrooms







# Disabled - Friendly, Barrier Free Environment Disabled - Friendly Washrooms









#### Disabled - Friendly, Barrier Free Environment Tactile Path









## Disabled - Friendly, Barrier Free Environment Display Boards









### Disabled - Friendly, Barrier Free Environment Provision for enquiry and information: Human Assistance







### Disabled - Friendly, Barrier Free Environment Display Boards













### Disabled - Friendly, Barrier Free Environment Display Boards















#### **ACCESSIBILITY**

COMPLIANCE CERTIFICATE

This is to Certify That

#### KRISTU JAYANTI COLLEGE PORTAL

(Website - https://kristujayanti.edu.in/)

is Accessibility Compliant of W3C Through

#### WEB CONTENT ACCESSIBILITY GUIDELINES 2.0AA

On 24th Dec 2020.

Mr. Dhananjay Bhole Accessibility Specialist



Director Sugamya Digital Solutions Pvt. Ltd. Pune.



## Accessibility Compliance Certificate



## Disabled - Friendly, Barrier Free Environme