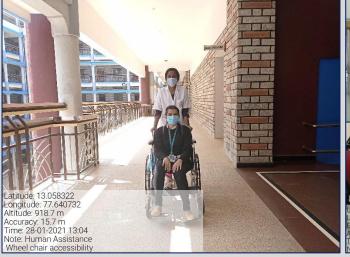

### Disabled - Friendly, Barrier Free Environment Provision for enquiry and information: Human Assistance

# Disabled - Friendly, Barrier Free Environment - Human Assistance

Scribe facility

Wheel chair accessible corridors

Human reader