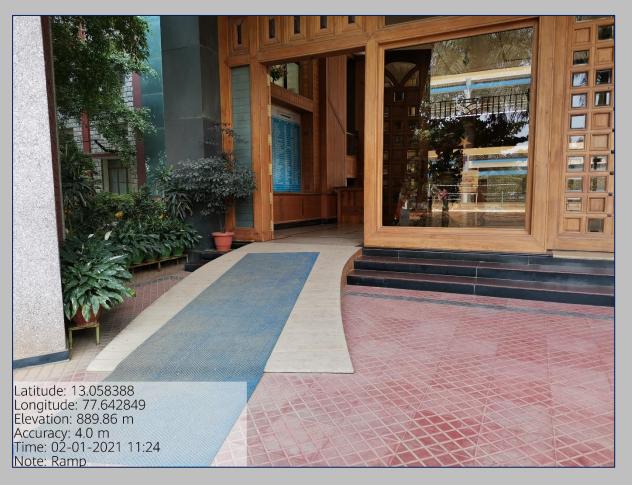

#### Disabled- Friendly, Barrier Free Environment Built environment with ramps for easy access to class rooms