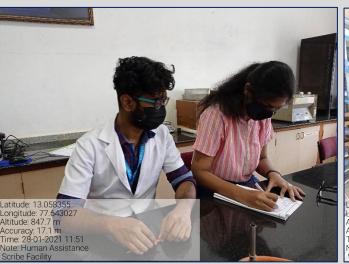

# Disabled - Friendly, Barrier Free Environment - Human Assistance

Scribe facility

Wheel chair accessible corridors

Human reader