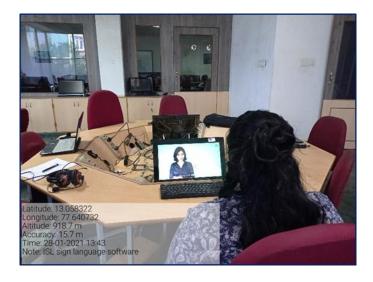

Disabled - Friendly, Barrier Free Environment Assistive technology

ISL sign language software

Screen Reading Software- JAWS

Voice over screen reader and magnifier

Disabled - Friendly, Barrier Free Environment - Human Assistance