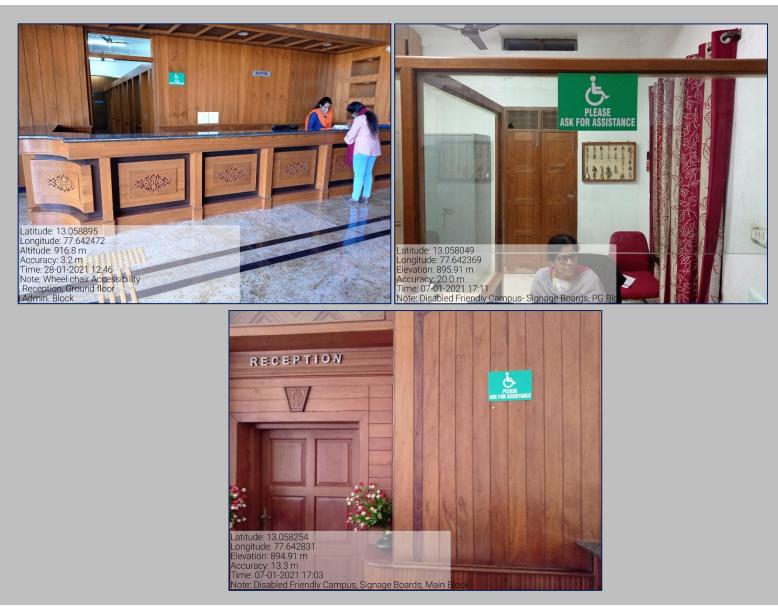

Kristu Jayanti College

AUTONOMOUS Bengaluru Reaccredited 'A' Grade by NAAC | Affiliated to Bangalore North University

Disabled - Friendly, Barrier Free Environment Display Boards

Disabled - Friendly, Barrier Free Environment Provision for enquiry and information: Human Assistance

Disabled - Friendly, Barrier Free Environment Display Boards

Kristu Jayanti College

Reaccredited 'A' Grade by NAAC | Affiliated to Bangalore North University

Bengaluru

AUTONOMO<u>US</u>

Disabled - Friendly, Barrier Free Environment Display Boards