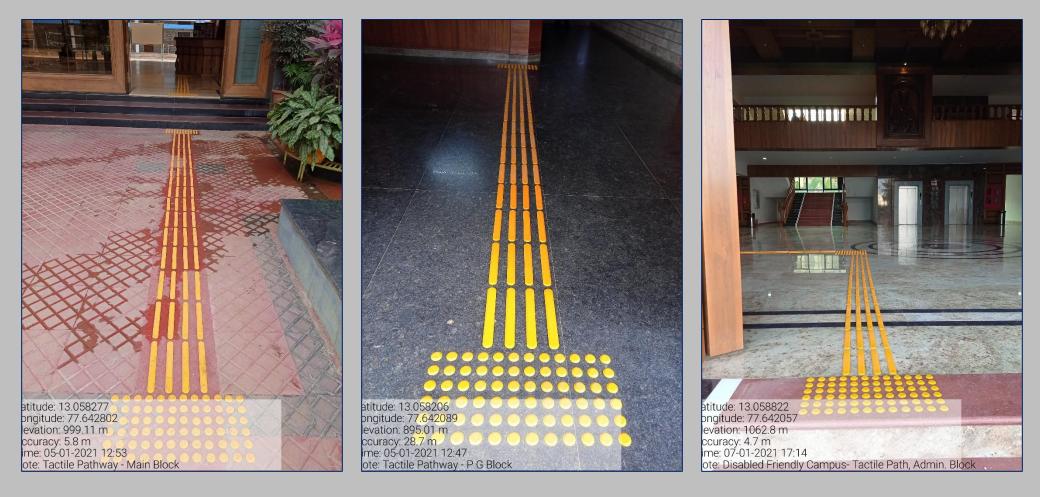

Disabled - Friendly, Barrier Free Environment Disabled – Friendly Washrooms

Disabled - Friendly, Barrier Free Environment Disabled – Friendly Washrooms

Disabled - Friendly, Barrier Free Environment Tactile Path