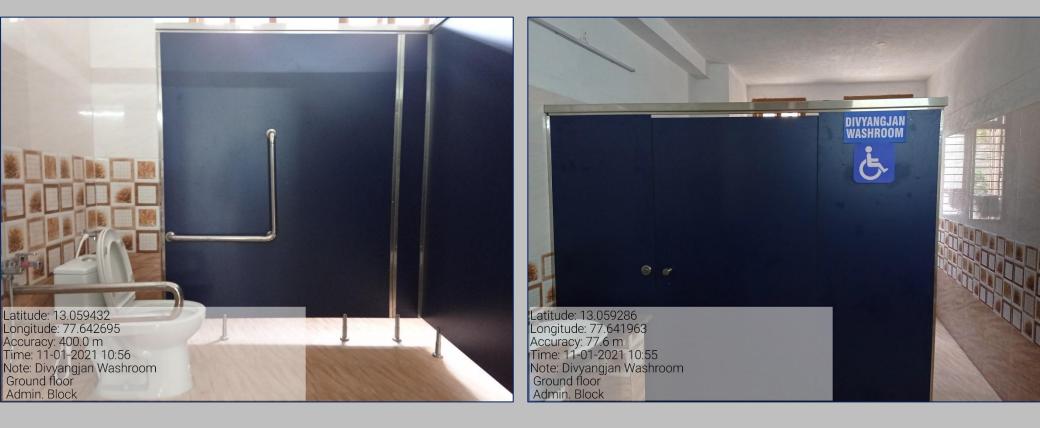

Disabled - Friendly, Barrier Free Environment Disabled – Friendly Washrooms

Disabled - Friendly, Barrier Free Environment Disabled – Friendly Washrooms

Disabled - Friendly, Barrier Free Environment Tactile Path