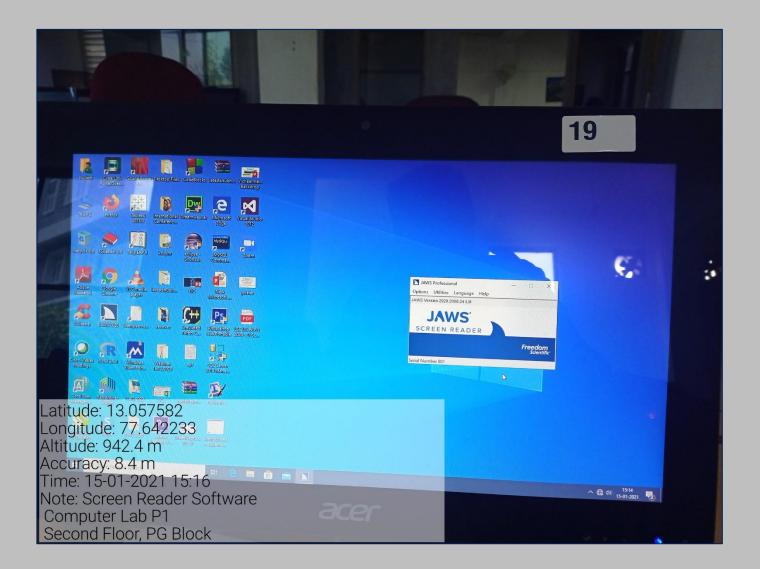

#### Accessibility Compliance Certificate

Accessibility Specialist

Sugamya Digital Solutions Pvt. Ltd. Pvt. Ltd. Pune.

Disabled - Friendly, Barrier Free Environment Assistive technology- Screen-reading software

Disabled - Friendly, Barrier Free Environment Assistive technology

ISL sign language software

Screen Reading Software- JAWS

Voice over screen reader and magnifier

Disabled - Friendly, Barrier Free Environment - Human Assistance