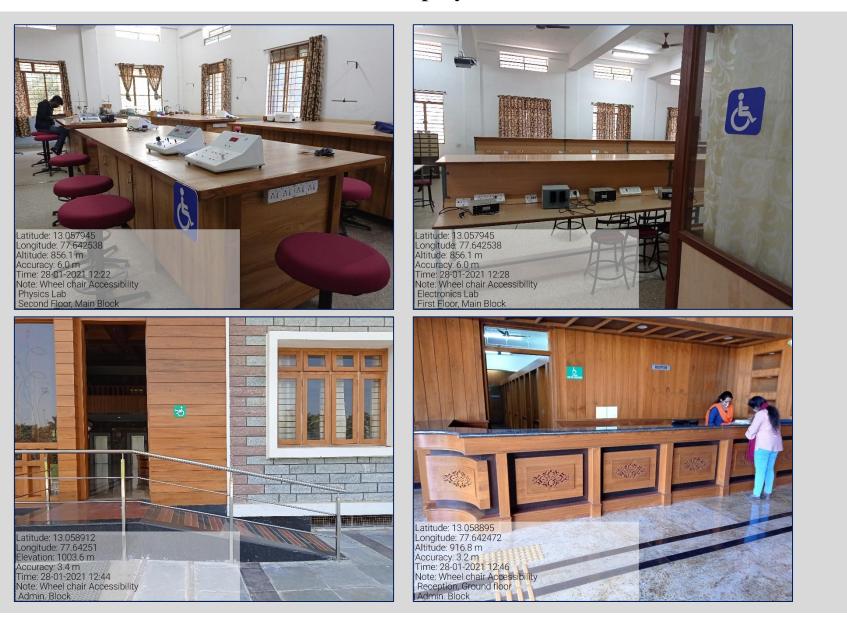

P. Bineesha Executive Director, IIWM 10th October 2019

Dr. Ramesh Unnikrishnan Director, AICTE Disabled- Friendly, Barrier Free Environment Built environment with ramps for easy access to class rooms

Latitude: 13.059152 Longitude: 77.642317 Elevation: 1011.1 m Accuracy: 5.3 m Time: 07.01.2021 17.47 Note: Disabled Friendly Campus, Ramp, Admin. Block Disabled- Friendly, Barrier Free Environment Built environment with lifts for easy access to class rooms

Disabled - Friendly, Barrier Free Environment Disabled – Friendly Washrooms

Disabled - Friendly, Barrier Free Environment Disabled – Friendly Washrooms

Disabled - Friendly, Barrier Free Environment Tactile Path