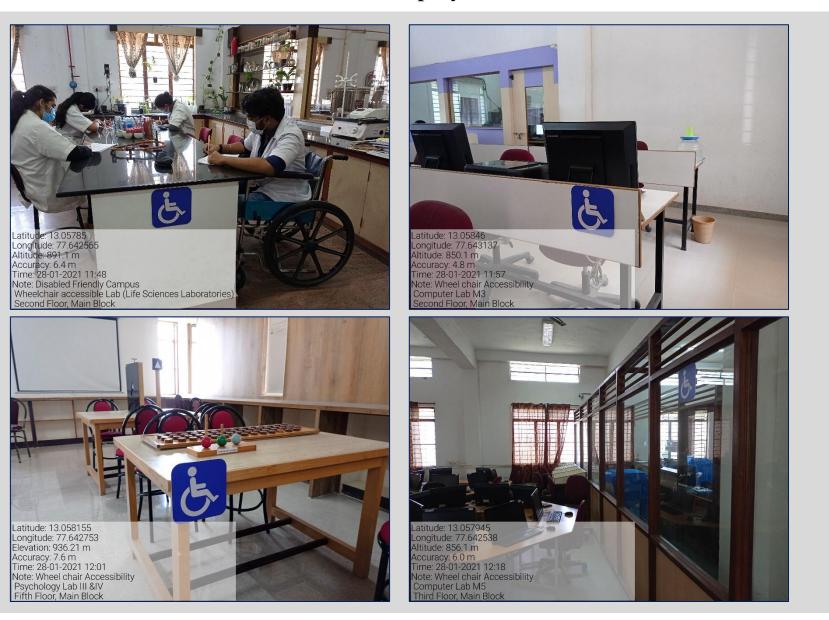

P. Bineesha Executive Director, IIWM 10th October 2019

Dr. Ramesh Unnikrishnan Director, AICTE Disabled- Friendly, Barrier Free Environment Built environment with ramps for easy access to class rooms

Latitude: 13.059152 Longitude: 77.642317 Elevation: 1011.1 m Accuracy: 5.3 m Time: 07.01.2021 17.47 Note: Disabled Friendly Campus, Ramp, Admin. Block Disabled- Friendly, Barrier Free Environment Built environment with lifts for easy access to class rooms

Disabled - Friendly, Barrier Free Environment Disabled – Friendly Washrooms

Disabled - Friendly, Barrier Free Environment Disabled – Friendly Washrooms

Disabled - Friendly, Barrier Free Environment Tactile Path