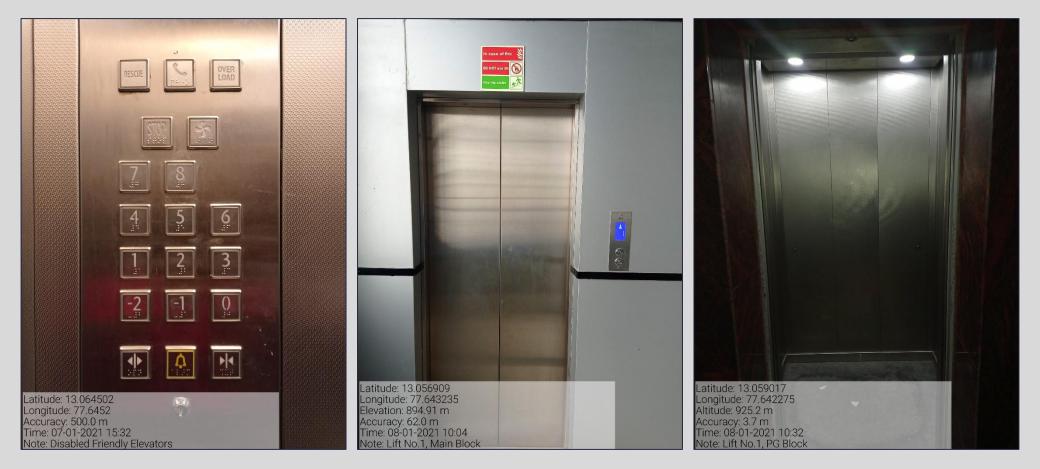

P. Bineesha Executive Director, IIWM 10th October 2019

Dr. Ramesh Unnikrishnan Director, AICTE Disabled- Friendly, Barrier Free Environment Built environment with ramps for easy access to class rooms

Latitude: 13.059152 Longitude: 77.642317 Elevation: 1011.1 m Accuracy: 5.3 m Time: 07.01.2021 17.47 Note: Disabled Friendly Campus, Ramp, Admin. Block Disabled- Friendly, Barrier Free Environment Built environment with lifts for easy access to class rooms