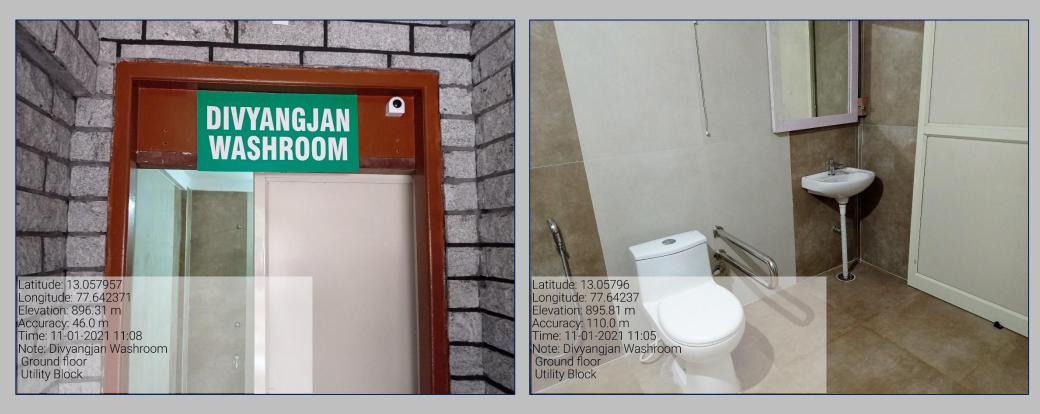

Disabled - Friendly, Barrier Free Environment Disabled – Friendly Washrooms

Disabled - Friendly, Barrier Free Environment Disabled – Friendly Washrooms

Disabled - Friendly, Barrier Free Environment Tactile Path