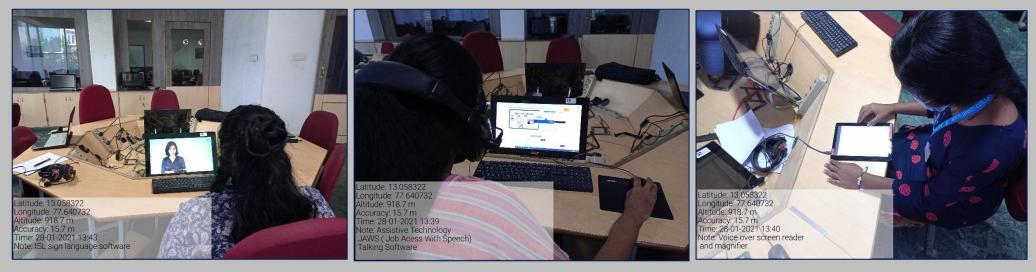

Disabled - Friendly, Barrier Free Environment Assistive technology

ISL sign language software

Screen Reading Software- JAWS

Voice over screen reader and magnifier

Disabled - Friendly, Barrier Free Environment - Human Assistance