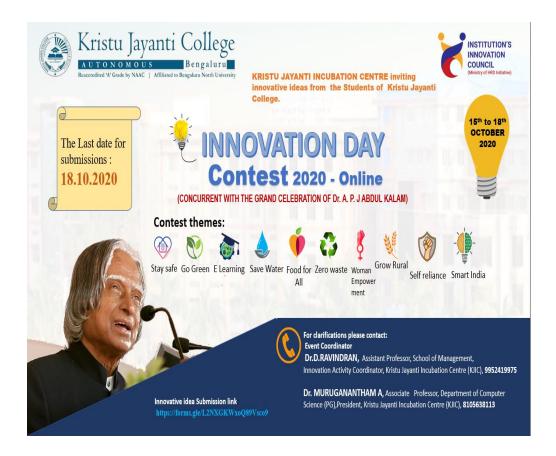

| Sl.<br>No | Date                           | Name of the event                                                        | Resource<br>Person if any                                                                               | No.<br>participated | Outcome                                                                                                                                                                                           |
|-----------|--------------------------------|--------------------------------------------------------------------------|---------------------------------------------------------------------------------------------------------|---------------------|---------------------------------------------------------------------------------------------------------------------------------------------------------------------------------------------------|
| 4.        | 15/10/2020<br>to<br>18/10/2020 | Innovation Day<br>Contest 2020                                           | Dr. Muruganantham A, Dr. R.Velmurugan, Dr. Stpehen Deepak, Dr.D.Ravindran – Innovation Ambassadors, IIC | 81                  | The participants learnt how to bring out the innovative ideas                                                                                                                                     |
| 5.        | 21/08/2020                     | Orientation cum Training online Session on NISP Implementation           | Dr. Abhay Jere,<br>Chief Innovation<br>Officer,<br>Innovation Cell,<br>MHRD                             | 1                   | The participants learnt about how to evaluate the progress and impact of policy by setting up Key Performance Indicators (KPIs) for the Innovation cum Startup policy implementation at HEI level |
| 6.        | 18/08/2020                     | ARIIA 2020<br>Award Ceremony                                             | Dr. Venkaiah<br>Naidu,<br>Honorable Vice<br>President of<br>India                                       | 6                   | ARIIA 2020 Ranking of institution details and their position                                                                                                                                      |
| 7.        | 07/08/2020                     | Online Training Session on Orientation and Adoption of NISP at HEI Level | Dr. Abhay Jere,<br>Chief Innovation<br>Officer<br>Innovation Cell,<br>MHRD                              | 7                   | The participants learnt learnt about components of National Innovation and Startup Policy for Students and Faculty members in Higher Education Institutions                                       |