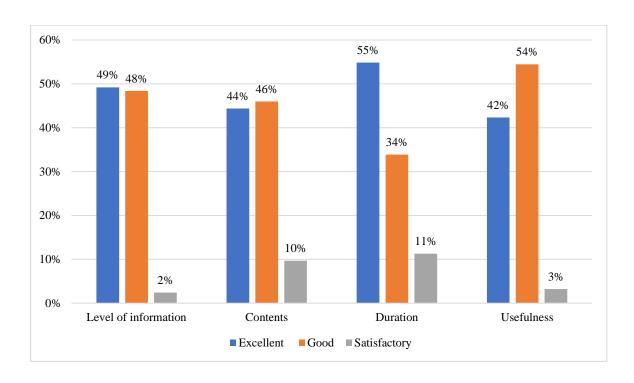

### Feedback:

|                      | Excellent | Good | Satisfactory |
|----------------------|-----------|------|--------------|
| Level of information | 58%       | 38%  | 5%           |
| Contents             | 68%       | 24%  | 8%           |
| Duration             | 58%       | 35%  | 6%           |
| Usefulness           | 49%       | 49%  | 2%           |