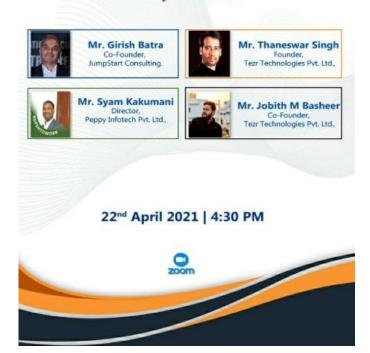

### INSTITUTIONS' INNOVATION COUNCIL (IIC) MEETING - QUARTER 4

Date: 22<sup>nd</sup> April 2021

Number of beneficiaries: 40 students and faculty members

#### Name and Details of Resource Persons:

- Mr. Girish Batra, Founder, JumpStart Consulting, Bengaluru
- Mr. Thaneshwar Singh, Founder, Tezr Technologies Pvt. Ltd., Bengaluru
- Dr. Muruganantham A, President, KJIC
- Dr. Velmurugan R, Convenor, KJIC
- Prof. Stephen Deepak, Vice President, KJIC and
- Dr. Ravindran D, Innovation Activity Coordinator, KJIC