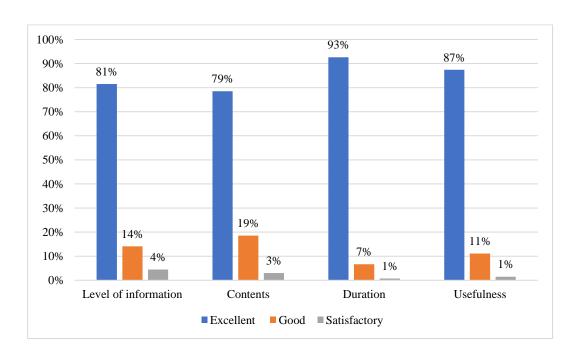

| Sl.<br>No | Date       | Name of the event                                                                                     | Resource Person<br>if any                                                                                        | No.<br>participated | Outcome                                                                                                                                                                                                         |
|-----------|------------|-------------------------------------------------------------------------------------------------------|------------------------------------------------------------------------------------------------------------------|---------------------|-----------------------------------------------------------------------------------------------------------------------------------------------------------------------------------------------------------------|
|           |            |                                                                                                       |                                                                                                                  |                     | the future activities need to be achieved in a more efficient manner.                                                                                                                                           |
| 9.        | 30/11/2020 | Orientation Session on National Education Policy (Focus on Innovation and Entrepreneurship)           | Prof. Manoj<br>Kumar, Professor<br>& Chief<br>Coordinator, New<br>Gen IDEC, GLA<br>University,<br>Mathura (U.P.) | 434                 | Students gained the<br>Knowledge and<br>Information on<br>National Education<br>Policy which was<br>mainly focused on<br>Innovation and<br>Entrepreneurship.                                                    |
| 10.       | 28/11/2020 | Virtual session on<br>'Motivation for<br>Budding<br>Entrepreneur by<br>Successful<br>Startup Founder' | Mr. Girish Batra –<br>Co-Founder, Jump<br>Strat Business<br>Consulting.                                          | 135                 | Students gained the knowledge and Information on the sharing of experience by Resource person which could motivate students to come forward with their startup plans.                                           |
| 11.       | 23/11/2020 | Session on How to pitch an Idea?                                                                      | Mr. Thaneshwar<br>Singh, Founder,<br>IEntra Solutions<br>Pvt. Ltd.,                                              | 128                 | Students gained the knowledge and Information how to bring out the ideas and how to analyze it with the proper knowledge of threads and opportunities.                                                          |
| 12.       | 6/11/2020  | My Story: Hear<br>from an<br>Entrepreneur                                                             | Mr. Nirmal George<br>(Head of<br>Operations<br>BuildNext)                                                        | 248                 | Students gained the knowledge about how to motivate oneself to startup a company and Students were able to clarify various queries with the resource person regarding startups and current threads of business. |