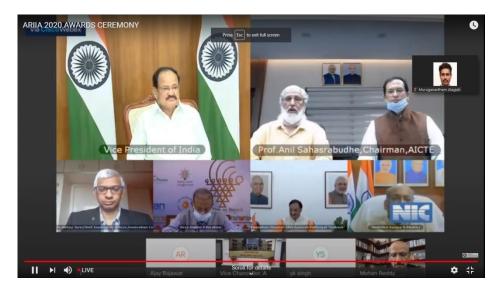

| Sl.<br>No | Date                           | Name of the event                                                        | Resource<br>Person if any                                                                               | No.<br>participated | Outcome                                                                                                                                                                                           |
|-----------|--------------------------------|--------------------------------------------------------------------------|---------------------------------------------------------------------------------------------------------|---------------------|---------------------------------------------------------------------------------------------------------------------------------------------------------------------------------------------------|
| 4.        | 15/10/2020<br>to<br>18/10/2020 | Innovation Day<br>Contest 2020                                           | Dr. Muruganantham A, Dr. R.Velmurugan, Dr. Stpehen Deepak, Dr.D.Ravindran – Innovation Ambassadors, IIC | 81                  | The participants learnt how to bring out the innovative ideas                                                                                                                                     |
| 5.        | 21/08/2020                     | Orientation cum Training online Session on NISP Implementation           | Dr. Abhay Jere,<br>Chief Innovation<br>Officer,<br>Innovation Cell,<br>MHRD                             | 1                   | The participants learnt about how to evaluate the progress and impact of policy by setting up Key Performance Indicators (KPIs) for the Innovation cum Startup policy implementation at HEI level |
| 6.        | 18/08/2020                     | ARIIA 2020<br>Award Ceremony                                             | Dr. Venkaiah<br>Naidu,<br>Honorable Vice<br>President of<br>India                                       | 6                   | ARIIA 2020 Ranking of institution details and their position                                                                                                                                      |
| 7.        | 07/08/2020                     | Online Training Session on Orientation and Adoption of NISP at HEI Level | Dr. Abhay Jere,<br>Chief Innovation<br>Officer<br>Innovation Cell,<br>MHRD                              | 7                   | The participants learnt learnt about components of National Innovation and Startup Policy for Students and Faculty members in Higher Education Institutions                                       |