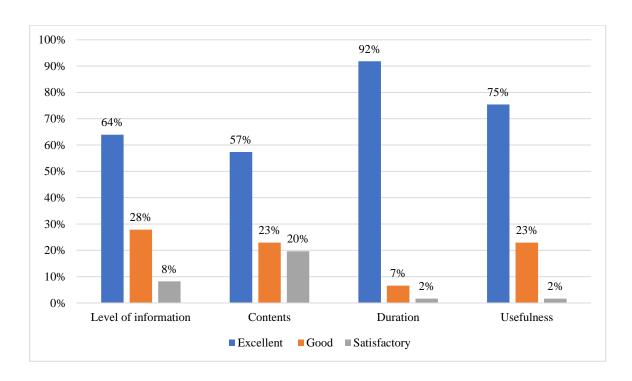

#### Feedback:

|                      | Excellent | Good | Satisfactory |
|----------------------|-----------|------|--------------|
| Level of information | 65%       | 23%  | 13%          |
| Contents             | 73%       | 13%  | 15%          |
| Duration             | 65%       | 15%  | 20%          |
| Usefulness           | 75%       | 20%  | 5%           |