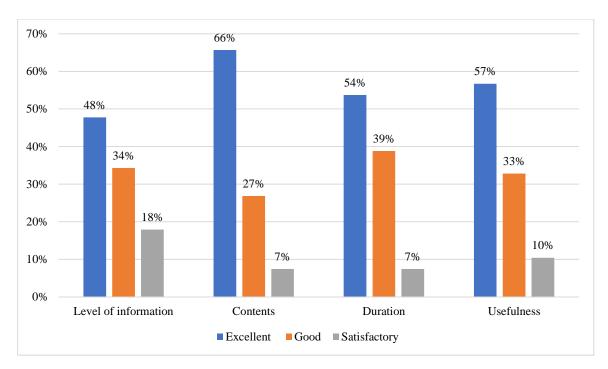

#### Feedback:

|                      | Excellent | Good | Satisfactory |
|----------------------|-----------|------|--------------|
| Level of information | 48%       | 34%  | 18%          |
| Contents             | 66%       | 27%  | 7%           |
| Duration             | 54%       | 39%  | 7%           |
| Usefulness           | 57%       | 33%  | 10%          |