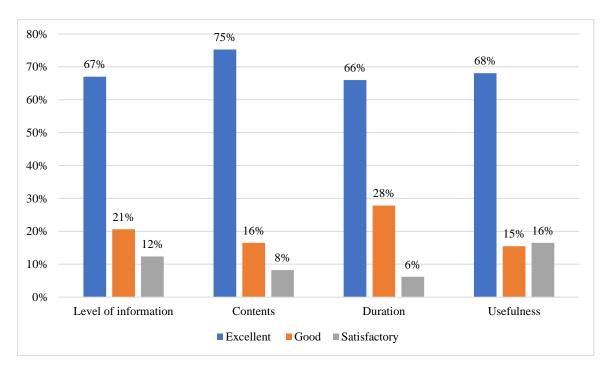

#### Feedback:

|                      | Excellent | Good | Satisfactory |
|----------------------|-----------|------|--------------|
| Level of information | 65%       | 23%  | 13%          |
| Contents             | 73%       | 13%  | 15%          |
| Duration             | 65%       | 15%  | 20%          |
| Usefulness           | 75%       | 20%  | 5%           |