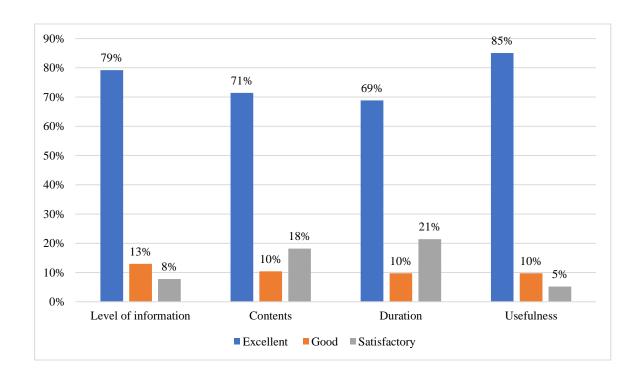

### Feedback:

|                      | Excellent | Good | Satisfactory |
|----------------------|-----------|------|--------------|
| Level of information | 55%       | 41%  | 5%           |
| Contents             | 63%       | 19%  | 8%           |
| Duration             | 58%       | 41%  | 0%           |
| Usefulness           | 40%       | 49%  | 11%          |