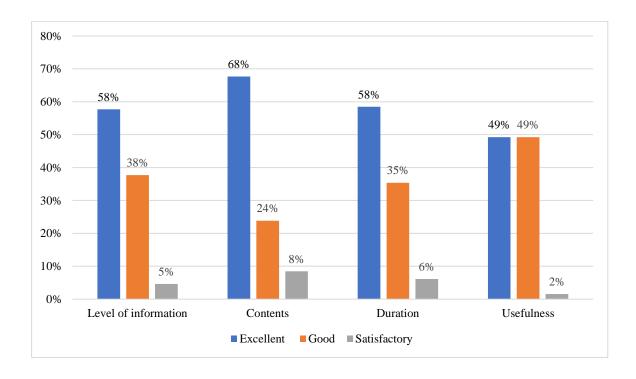

### Feedback:

|                      | Excellent | Good | Satisfactory |
|----------------------|-----------|------|--------------|
| Level of information | 58%       | 38%  | 5%           |
| Contents             | 68%       | 24%  | 8%           |
| Duration             | 58%       | 35%  | 6%           |
| Usefulness           | 49%       | 49%  | 2%           |