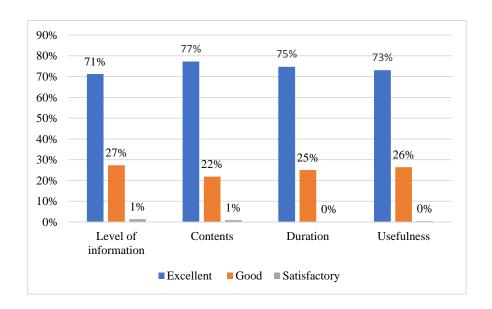

#### Feedback:

|                      | Excellent | Good | Satisfactory |
|----------------------|-----------|------|--------------|
| Level of information | 65%       | 23%  | 13%          |
| Contents             | 73%       | 13%  | 15%          |
| Duration             | 65%       | 15%  | 20%          |
| Usefulness           | 75%       | 20%  | 5%           |