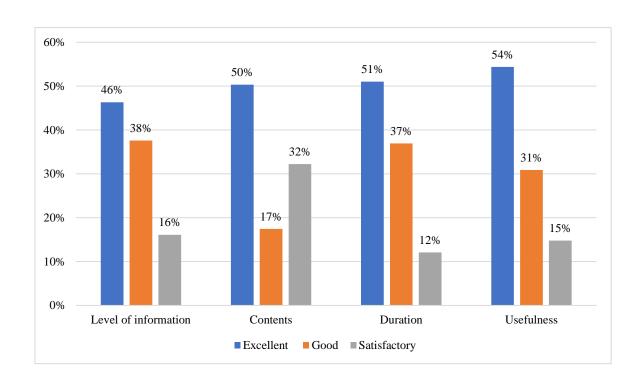

#### Feedback:

|                      | Excellent | Good | Satisfactory |
|----------------------|-----------|------|--------------|
| Level of information | 59%       | 37%  | 3%           |
| Contents             | 53%       | 43%  | 4%           |
| Duration             | 67%       | 28%  | 5%           |
| Usefulness           | 55%       | 39%  | 7%           |