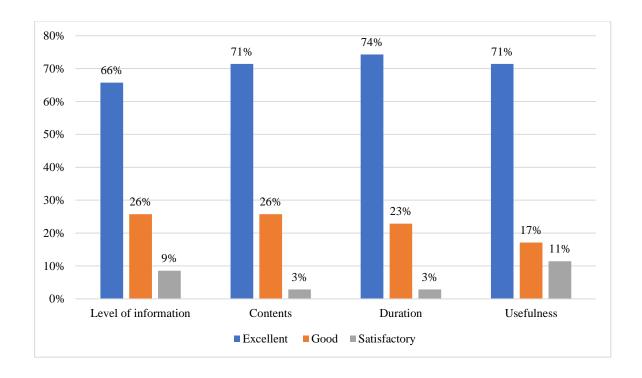

#### Feedback:

|                      | Excellent | Good | Satisfactory |
|----------------------|-----------|------|--------------|
| Level of information | 59%       | 37%  | 3%           |
| Contents             | 53%       | 43%  | 4%           |
| Duration             | 67%       | 28%  | 5%           |
| Usefulness           | 55%       | 39%  | 7%           |