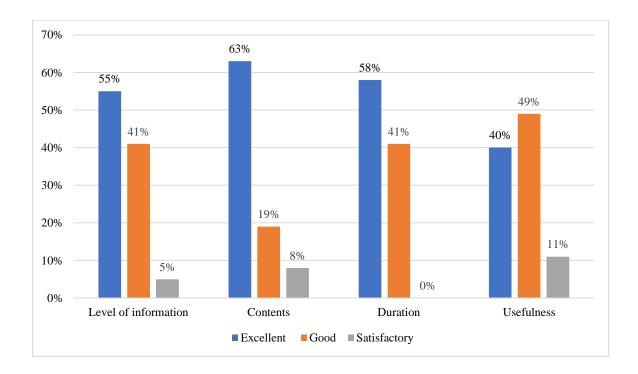

### Feedback:

|                      | Excellent | Good | Satisfactory |
|----------------------|-----------|------|--------------|
| Level of information | 55%       | 41%  | 5%           |
| Contents             | 63%       | 19%  | 8%           |
| Duration             | 58%       | 41%  | 0%           |
| Usefulness           | 40%       | 49%  | 11%          |