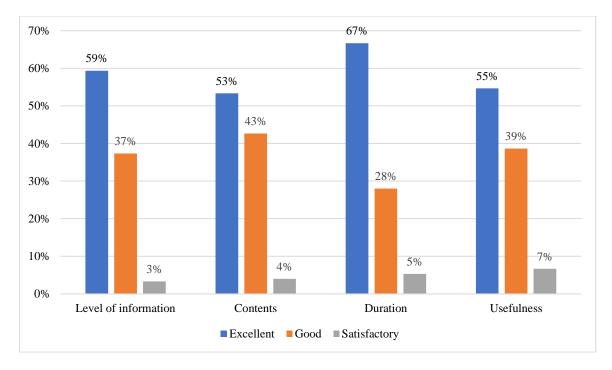

#### Feedback:

|                      | Excellent | Good | Satisfactory |
|----------------------|-----------|------|--------------|
| Level of information | 59%       | 37%  | 3%           |
| Contents             | 53%       | 43%  | 4%           |
| Duration             | 67%       | 28%  | 5%           |
| Usefulness           | 55%       | 39%  | 7%           |