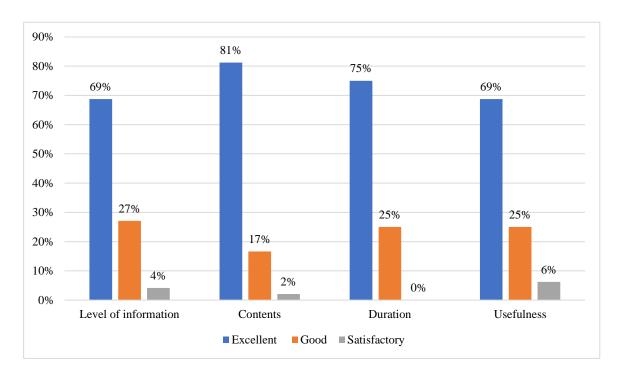

#### Feedback:

|                      | Excellent | Good | Satisfactory |
|----------------------|-----------|------|--------------|
| Level of information | 48%       | 34%  | 18%          |
| Contents             | 66%       | 27%  | 7%           |
| Duration             | 54%       | 39%  | 7%           |
| Usefulness           | 57%       | 33%  | 10%          |