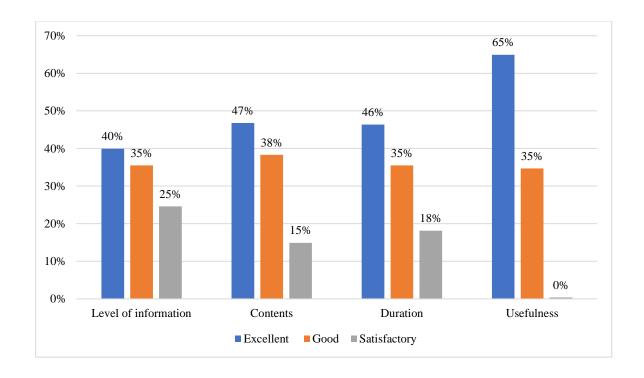

### Feedback:

|                      | Excellent | Good | Satisfactory |
|----------------------|-----------|------|--------------|
| Level of information | 55%       | 41%  | 5%           |
| Contents             | 63%       | 19%  | 8%           |
| Duration             | 58%       | 41%  | 0%           |
| Usefulness           | 40%       | 49%  | 11%          |