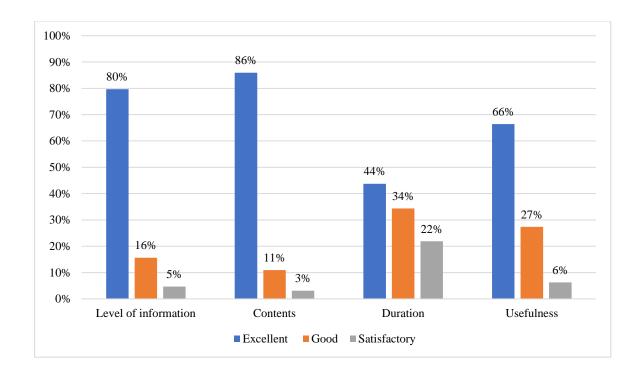

### Feedback:

|                      | Excellent | Good | Satisfactory |
|----------------------|-----------|------|--------------|
| Level of information | 55%       | 41%  | 5%           |
| Contents             | 63%       | 19%  | 8%           |
| Duration             | 58%       | 41%  | 0%           |
| Usefulness           | 40%       | 49%  | 11%          |