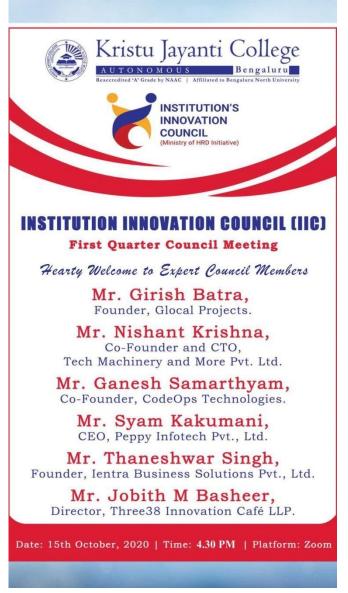

### Brief write up on the session:

The speaker, Mr. Kunnwar Vijay Parmar started the session by giving a brief introduction on Start -up. Sir explained all the 13 stages of stat-up journey and its challenges, solutions, and strategies. Sir also gave a brief note on his life journey towards the Startup i.e., at beginning the success rate of his project was very low, and later he saw a great success in his work. This was also a very inspiring and motivating for all young entrepreneurs. The speaker also clarified the doubts of many students regarding the start-up.