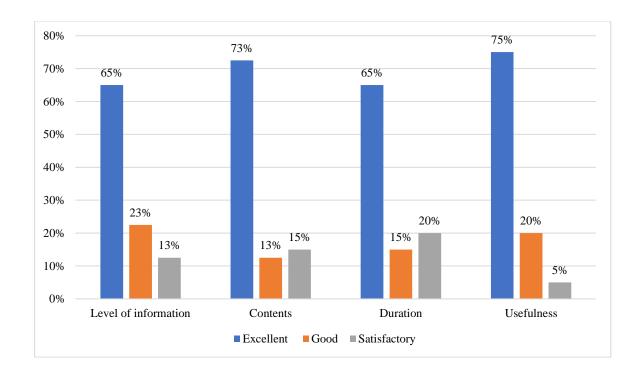

#### Feedback:

|                      | Excellent | Good | Satisfactory |
|----------------------|-----------|------|--------------|
| Level of information | 65%       | 23%  | 13%          |
| Contents             | 73%       | 13%  | 15%          |
| Duration             | 65%       | 15%  | 20%          |
| Usefulness           | 75%       | 20%  | 5%           |