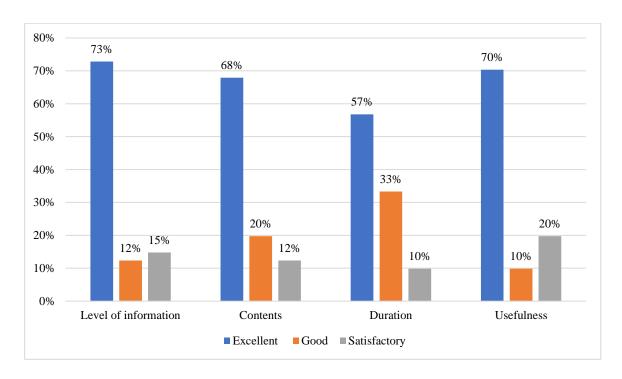

#### Feedback:

|                      | Excellent | Good | Satisfactory |
|----------------------|-----------|------|--------------|
| Level of information | 59%       | 37%  | 3%           |
| Contents             | 53%       | 43%  | 4%           |
| Duration             | 67%       | 28%  | 5%           |
| Usefulness           | 55%       | 39%  | 7%           |