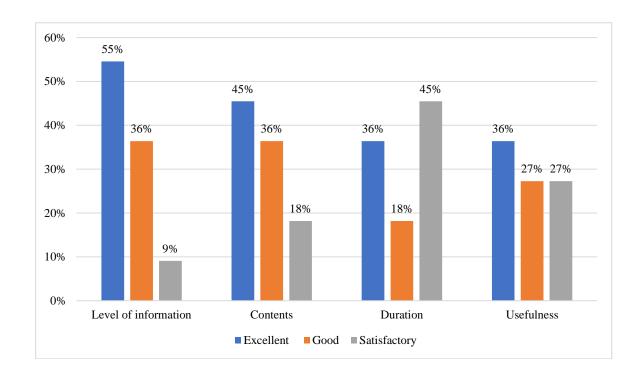

#### Feedback:

The session was well received by the audience as was evident from the quick responses to the speaker's queries during the session, and the positive feedbacks shared by the participants. A summary of the feedback is given below

A feedback form was generated using Google Forms and circulated among the participants. Hundred and twenty-four responses were recorded. Overall, the feedbacks were highly positive. The following questions were asked as a part of the feedback. Individual responses are provided in the form of graphs. Values from 1 to 5 are used to grade the responses. A highly positive response would have fetched 5 marks from the respondent and vice versa

### Feedback:

|                      | Excellent | Good | Satisfactory |
|----------------------|-----------|------|--------------|
| Level of information | 55%       | 41%  | 5%           |
| Contents             | 63%       | 19%  | 8%           |
| Duration             | 58%       | 41%  | 0%           |
| Usefulness           | 40%       | 49%  | 11%          |