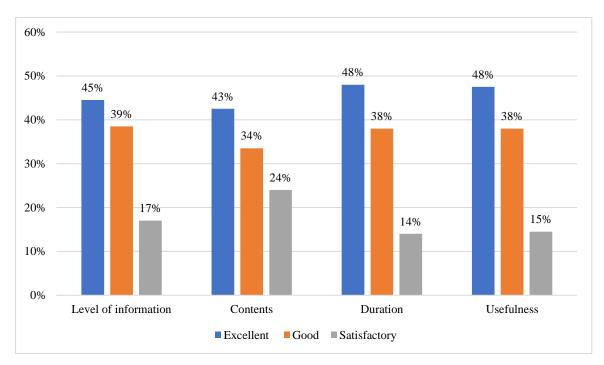

#### Feedback:

|                      | Excellent | Good | Satisfactory |
|----------------------|-----------|------|--------------|
| Level of information | 65%       | 23%  | 13%          |
| Contents             | 73%       | 13%  | 15%          |
| Duration             | 65%       | 15%  | 20%          |
| Usefulness           | 75%       | 20%  | 5%           |