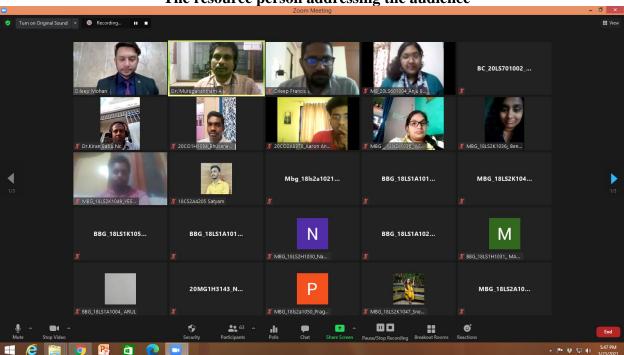

### **Photos**

The resource person addressing the audience

The President, KJIC proposes the vote of thanks