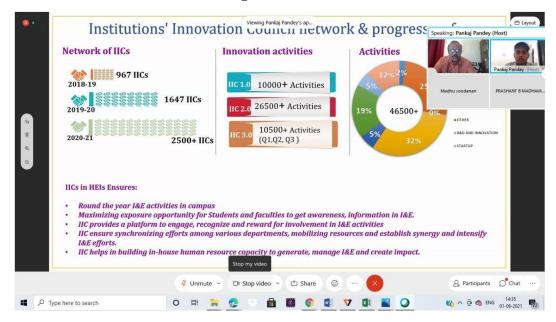

### Brief write up on the session:

Ministry of Education, Govt. of India has established its 'Innovation Cell' at All India Council for Technical Education with a purpose of systematically fostering the culture of Innovation in all Higher Education Institutions (HEIs) across the country. IIC (Institution's Innovation Councils) are set up in higher education institutions to execute the mandate of the Innovation Cell. IIC at Kristu Jayanti was established in the academic year 2018-2019. The council organises a series of events with the aim of motivating students to innovate and transform innovations to start-ups.