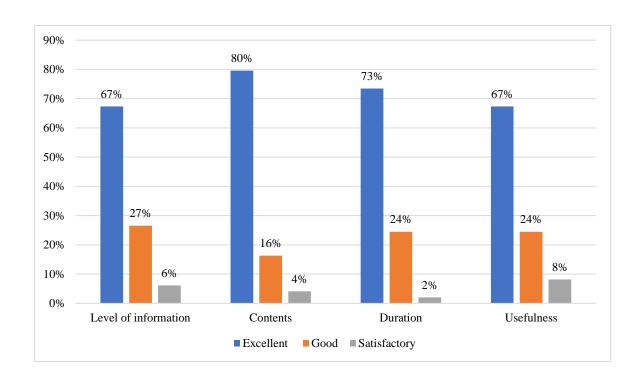

#### Feedback:

|                      | Excellent | Good | Satisfactory |
|----------------------|-----------|------|--------------|
| Level of information | 65%       | 23%  | 13%          |
| Contents             | 73%       | 13%  | 15%          |
| Duration             | 65%       | 15%  | 20%          |
| Usefulness           | 75%       | 20%  | 5%           |