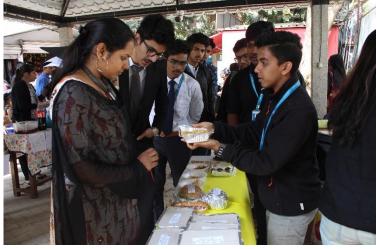

<u>Chief Guests and Rev. Fr. Augustine George interacting the students of E-Stall and having a look on the Items displayed by students</u>

The Judges judging various items of E-Stall

Students presenting their Ideas in E-Week's various events