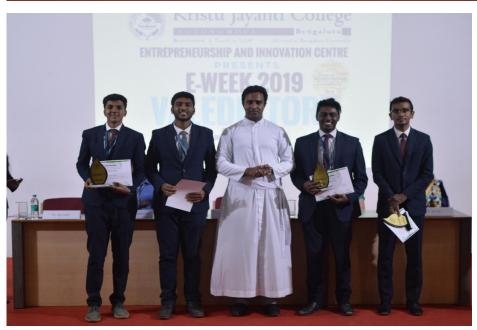

Students participants sharing their views about the event in E-Week, about the problems they faced in the path of becoming an Entrepreneurs

Prize Distribution by Rev. Fr. Lijo P Thomas & Prof. Mathiyarasan, Co-ordinator EIC

Vote of Thanks by Ms Swathi

All the Winners of E- Week 2K19 and the Co-ordinators of EIC

Prepared by: Prof. Steffi Joan Verified by: Dr. Arti Singh