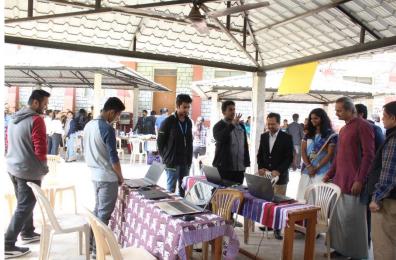

#### Photos of E-Week 2K19

**Promotion Team** 

#### **INAUGRAUL SESSION OF E-WEEK 2K19**

Chief Guest and Guest of Honour addressing the Students in E-Week

<u>Chief Guest & Guest of honour along with Vice Principal Rev. Fr. Augustine George Inaugurating the</u>
<u>E-Stalls, the first event of Market Kshetra</u>

<u>Chief Guests and Rev. Fr. Augustine George interacting the students of E-Stall and having a look on the Items displayed by students</u>

The Judges judging various items of E-Stall

Students presenting their Ideas in E-Week's various events