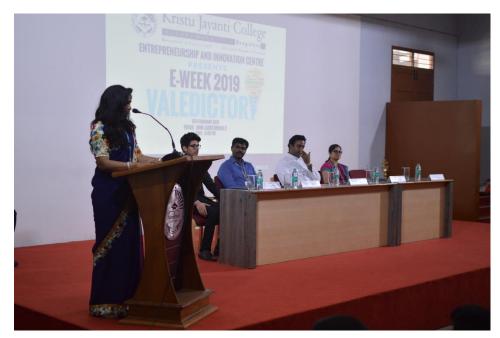

### **Valedictory Session**

Welcome Speech was given by Dr. Arti Singh in Valedictory session of E-Week

<u>Presidential Address in Valedictory given by Rev. Fr. Lijo P Thomas, Financial Administrator Kristu</u>
<u>Jayanti Autonomous College</u>