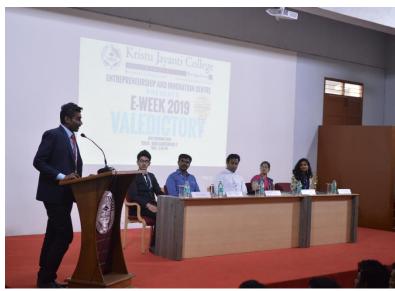

### **Valedictory Session**

Welcome Speech was given by Dr. Arti Singh in Valedictory session of E-Week

<u>Presidential Address in Valedictory given by Rev. Fr. Lijo P Thomas, Financial Administrator Kristu</u>
<u>Jayanti Autonomous College</u>