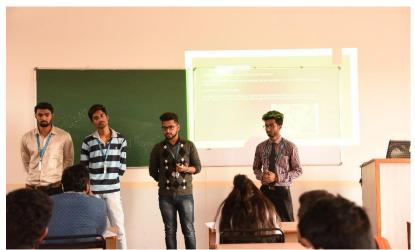

<u>Chief Guests and Rev. Fr. Augustine George interacting the students of E-Stall and having a look on the Items displayed by students</u>

The Judges judging various items of E-Stall

Students presenting their Ideas in E-Week's various events

Students participants sharing their views about the event in E-Week, about the problems they faced in the path of becoming an Entrepreneurs

Prize Distribution by Rev. Fr. Lijo P Thomas & Prof. Mathiyarasan, Co-ordinator EIC