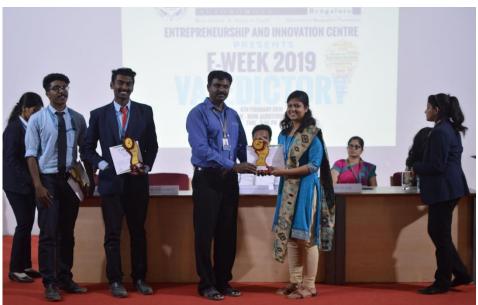

Students participants sharing their views about the event in E-Week, about the problems they faced in the path of becoming an Entrepreneurs

Prize Distribution by Rev. Fr. Lijo P Thomas & Prof. Mathiyarasan, Co-ordinator EIC