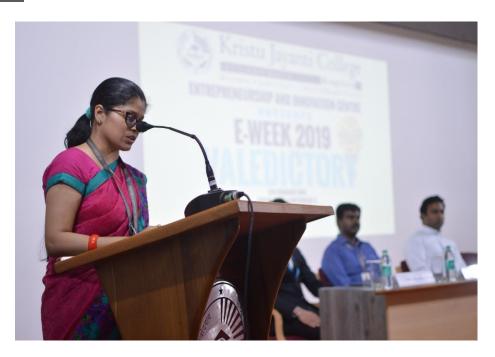

### **Valedictory Session**

Welcome Speech was given by Dr. Arti Singh in Valedictory session of E-Week

<u>Presidential Address in Valedictory given by Rev. Fr. Lijo P Thomas, Financial Administrator Kristu</u>
<u>Jayanti Autonomous College</u>