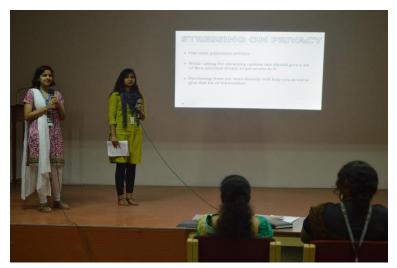

<u>Chief Guests and Rev. Fr. Augustine George interacting the students of E-Stall and having a look on the Items displayed by students</u>

The Judges judging various items of E-Stall

Students presenting their Ideas in E-Week's various events