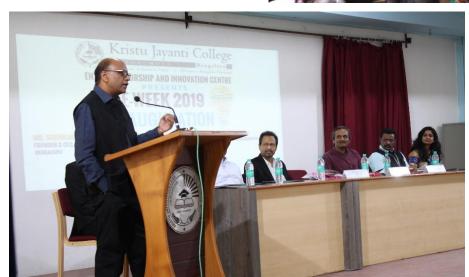

#### **INAUGRAUL SESSION OF E-WEEK 2K19**

Chief Guest and Guest of Honour addressing the Students in E-Week

<u>Chief Guest & Guest of honour along with Vice Principal Rev. Fr. Augustine George Inaugurating the</u>
<u>E-Stalls, the first event of Market Kshetra</u>