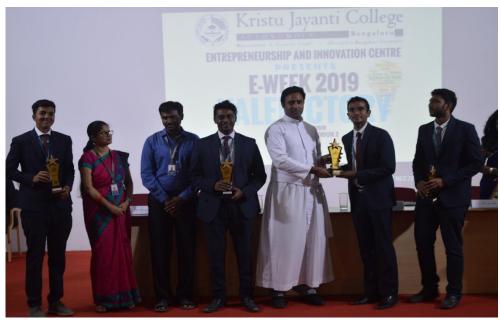

Students participants sharing their views about the event in E-Week, about the problems they faced in the path of becoming an Entrepreneurs

Prize Distribution by Rev. Fr. Lijo P Thomas & Prof. Mathiyarasan, Co-ordinator EIC

Vote of Thanks by Ms Swathi

All the Winners of E- Week 2K19 and the Co-ordinators of EIC

Prepared by: Prof. Steffi Joan Verified by: Dr. Arti Singh