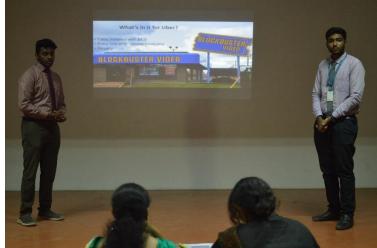

<u>Chief Guests and Rev. Fr. Augustine George interacting the students of E-Stall and having a look on the Items displayed by students</u>

The Judges judging various items of E-Stall

Students presenting their Ideas in E-Week's various events