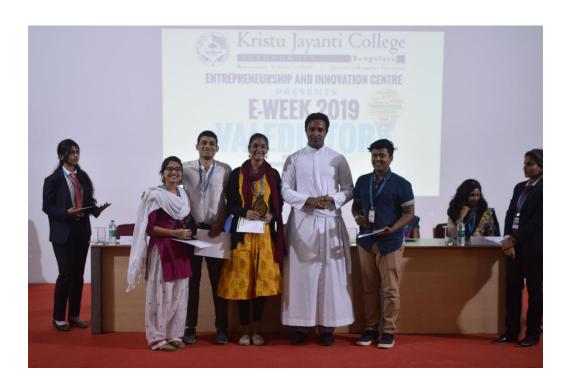

### **Valedictory Session**

Welcome Speech was given by Dr. Arti Singh in Valedictory session of E-Week

<u>Presidential Address in Valedictory given by Rev. Fr. Lijo P Thomas, Financial Administrator Kristu</u>
<u>Jayanti Autonomous College</u>

Students participants sharing their views about the event in E-Week, about the problems they faced in the path of becoming an Entrepreneurs

Prize Distribution by Rev. Fr. Lijo P Thomas & Prof. Mathiyarasan, Co-ordinator EIC