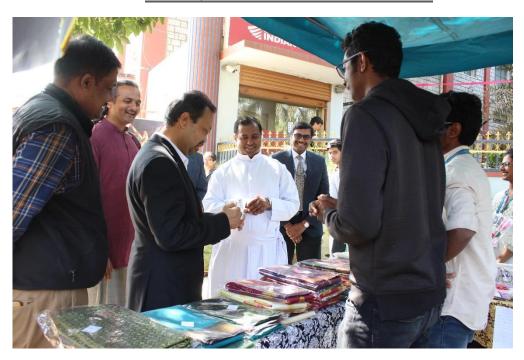

<u>Chief Guests and Rev. Fr. Augustine George interacting the students of E-Stall and having a look on the Items displayed by students</u>

The Judges judging various items of E-Stall

Students presenting their Ideas in E-Week's various events