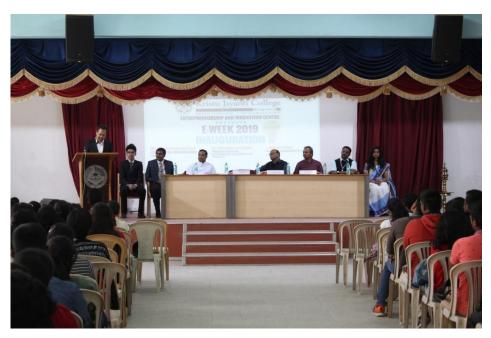

#### **INAUGRAUL SESSION OF E-WEEK 2K19**

Chief Guest and Guest of Honour addressing the Students in E-Week

<u>Chief Guest & Guest of honour along with Vice Principal Rev. Fr. Augustine George Inaugurating the</u>
<u>E-Stalls, the first event of Market Kshetra</u>