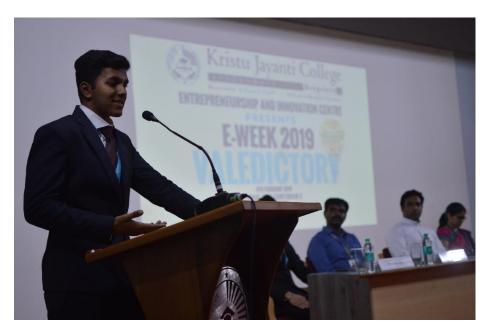

### **Valedictory Session**

Welcome Speech was given by Dr. Arti Singh in Valedictory session of E-Week

<u>Presidential Address in Valedictory given by Rev. Fr. Lijo P Thomas, Financial Administrator Kristu</u>
<u>Jayanti Autonomous College</u>