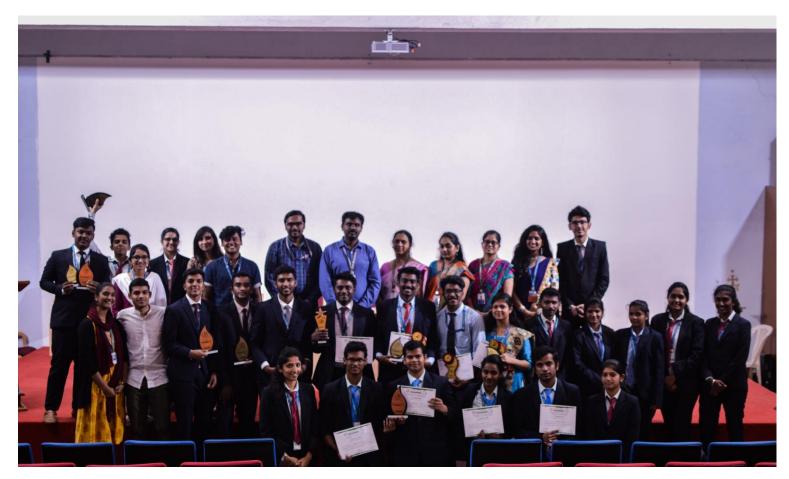

Vote of Thanks by Ms Swathi

All the Winners of E- Week 2K19 and the Co-ordinators of EIC

Prepared by: Prof. Steffi Joan Verified by: Dr. Arti Singh