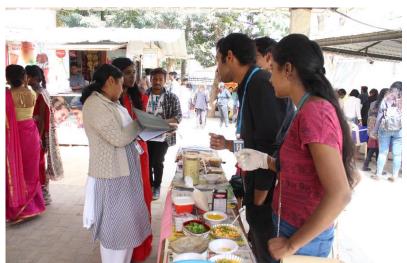

<u>Chief Guests and Rev. Fr. Augustine George interacting the students of E-Stall and having a look on the Items displayed by students</u>

The Judges judging various items of E-Stall

Students presenting their Ideas in E-Week's various events