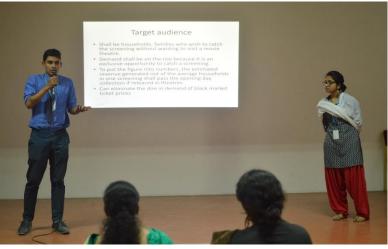

<u>Chief Guests and Rev. Fr. Augustine George interacting the students of E-Stall and having a look on the Items displayed by students</u>

The Judges judging various items of E-Stall

Students presenting their Ideas in E-Week's various events