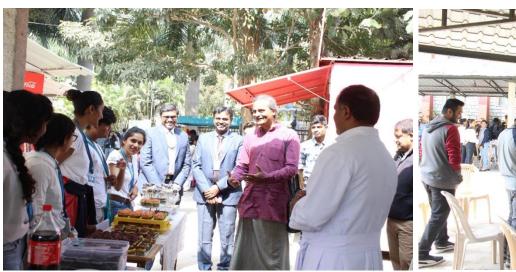

<u>Chief Guests and Rev. Fr. Augustine George interacting the students of E-Stall and having a look on the Items displayed by students</u>

The Judges judging various items of E-Stall

Students presenting their Ideas in E-Week's various events