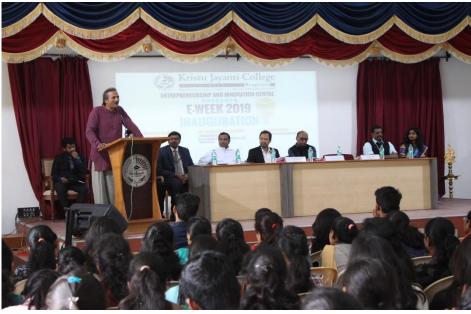

#### **INAUGRAUL SESSION OF E-WEEK 2K19**

Chief Guest and Guest of Honour addressing the Students in E-Week

<u>Chief Guest & Guest of honour along with Vice Principal Rev. Fr. Augustine George Inaugurating the</u>
<u>E-Stalls, the first event of Market Kshetra</u>