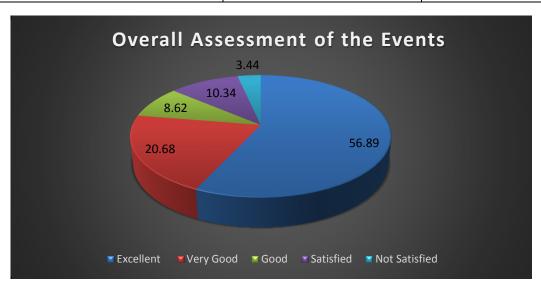

**Valedictory**: **Presidential Address:** Rev. Fr.Lijo P Thomas, Financial Administrator Kristu Jayanti Autonomous College

| Total number of beneficiaries | 58 | 0/0   |
|-------------------------------|----|-------|
| Excellent                     | 33 | 56.89 |
| Very good                     | 12 | 20.68 |
| Good                          | 05 | 08.62 |
| Satisfied                     | 06 | 10.34 |
| Not satisfied                 | 02 | 03.44 |