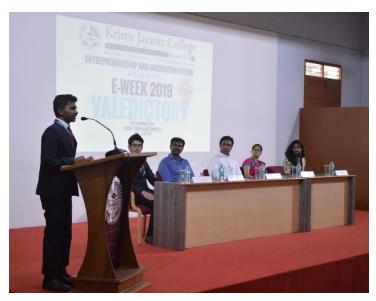

### **Valedictory Session**

Welcome Speech was given by Dr. Arti Singh in Valedictory session of E-Week

<u>Presidential Address in Valedictory given by Rev. Fr. Lijo P Thomas, Financial Administrator Kristu</u>
<u>Jayanti Autonomous College</u>