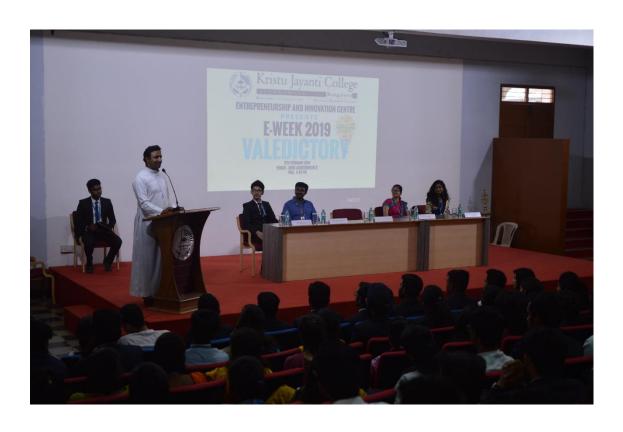

### **Valedictory Session**

Welcome Speech was given by Dr. Arti Singh in Valedictory session of E-Week

<u>Presidential Address in Valedictory given by Rev. Fr. Lijo P Thomas, Financial Administrator Kristu</u>
<u>Jayanti Autonomous College</u>