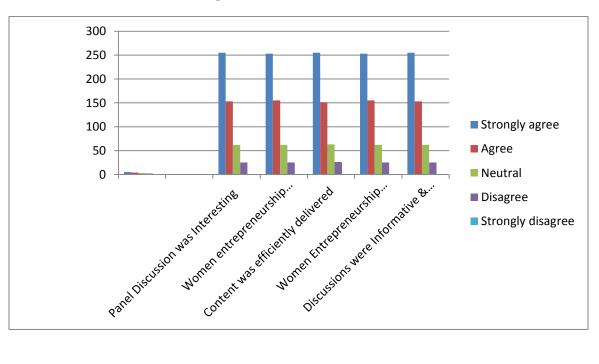

**Feedback:** Feedback was taken in order to analyze the effectiveness of this Programme. It was found that out of 255 beneficiaries, 60% (153 students) rated the programme as an excellent event and found the information imparted to them very inspiring and beneficial. Apart from this 24% (62 students) rated the talk as very good, 10% (25 students) rated as good, and 6% (15 students) rated as satisfied.

#### **Overall assessment of the event**

| How were these areas addressed             | Strongly | Agree | Neutral | Disagree | Strongly |
|--------------------------------------------|----------|-------|---------|----------|----------|
|                                            | agree    |       |         |          | disagree |
|                                            | 5        | 4     | 3       | 2        | 1        |
| Panel Discussion was Interesting           | 153      | 62    | 26      | 14       | 0        |
| Women entrepreneurship Challenges Faced    | 155      | 62    | 25      | 15       | 0        |
| Content was efficiently delivered          | 151      | 63    | 26      | 14       | 0        |
| Women Entrepreneurship Opportunities       | 155      | 62    | 25      | 15       | 0        |
| Discussions were Informative & Interesting | 153      | 62    | 25      | 15       | 0        |