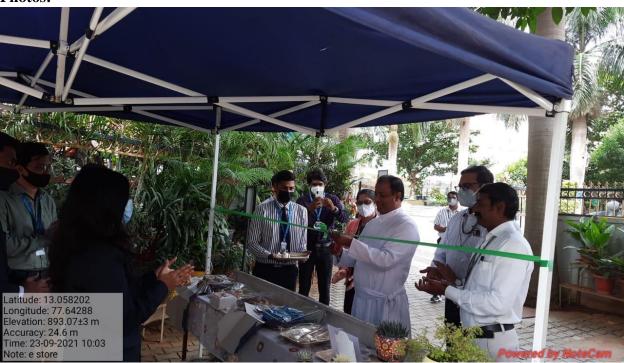

#### **Photos:**

**Inauguration by Father Dr. Augustine George** 

Students checking for the Items in E-Store

**Inaugural Speech** 

**Photos of the E-Stalls** 

Url:

Report Prepared by: Dr. Arti Shingh Verified by: Dr. Jashmine Beulah