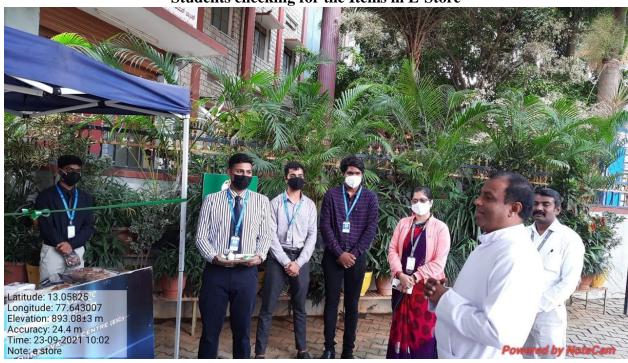

#### **Photos:**

**Inauguration by Father Dr. Augustine George** 

Students checking for the Items in E-Store

**Inaugural Speech** 

**Photos of the E-Stalls** 

Url:

Report Prepared by: Dr. Arti Shingh Verified by: Dr. Jashmine Beulah