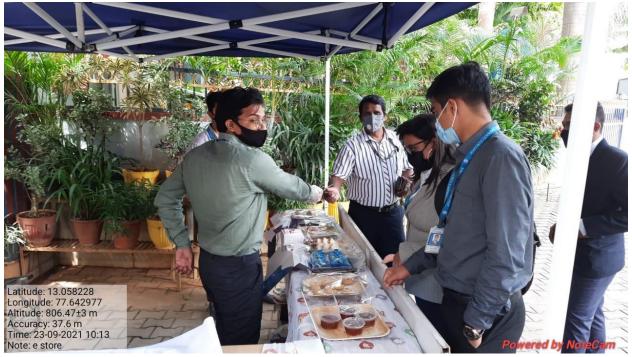

#### **Photos:**

**Inauguration by Father Dr. Augustine George** 

Students checking for the Items in E-Store

**Inaugural Speech** 

**Photos of the E-Stalls** 

Url:

Report Prepared by: Dr. Arti Shingh Verified by: Dr. Jashmine Beulah