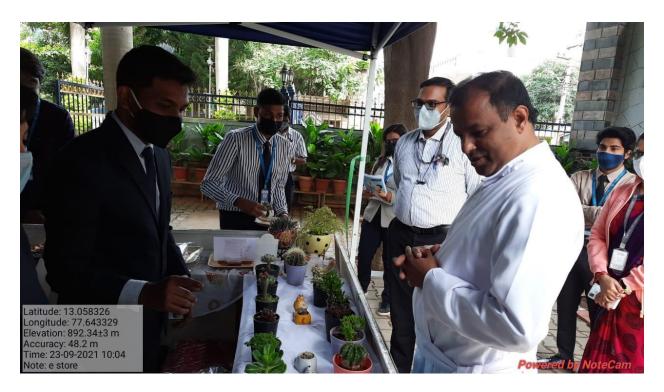

#### **Photos:**

**Inauguration by Father Dr. Augustine George** 

Students checking for the Items in E-Store

**Inaugural Speech** 

**Photos of the E-Stalls** 

Url:

Report Prepared by: Dr. Arti Shingh Verified by: Dr. Jashmine Beulah