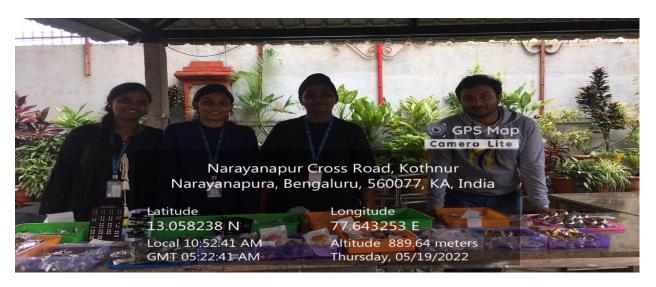

#### 8. E-Store:

Entrepreneurship is a key driver of our economy. Wealth and a high majority of jobs are created by small businesses started by entrepreneurially minded individuals, many of whom go on to create big businesses. People exposed to entrepreneurship frequently express that they have more opportunity to exercise creative freedoms, higher self-esteem, and an overall greater sense of control over their own lives. As a result, many experienced business people political leaders, economists, and educators believe that fostering a robust entrepreneurial culture will maximize individual and collective economic and social success on a local, national, and global scale.

Keeping this in mind, the Entrepreneurship and Innovation Centre of Kristu Jayanti College (Autonomous) has taken the initiative to come with E-Stall. The Cell provides opportunity to the students every week to exhibit their entrepreneurial skills by coming up with a creative stall and sell products the whole day in the college campus.