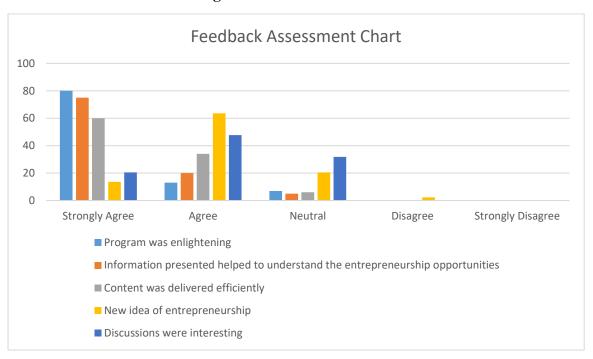

#### Overall assessment of the event

| How were these areas addressed | Strongly agree | Agree | Neutral | Disagree | Strongly<br>disagree |
|--------------------------------|----------------|-------|---------|----------|----------------------|
|                                |                |       |         |          |                      |
|                                |                |       |         |          |                      |
|                                | 5              | 4     | 3       | 2        | 1                    |
|                                | %              | %     | %       | %        | %                    |
| Program was enlightening       | 80             | 13    | 7       | 0        | 0                    |
| Information presented          |                |       |         |          |                      |
| helped to understand the       |                |       |         |          |                      |
| entrepreneurship               |                |       |         |          |                      |
| opportunities                  | 75             | 20    | 5       | 0        | 0                    |
| Content was delivered          |                |       |         |          |                      |
| efficiently                    | 60             | 34    | 6       | 0        | 0                    |
| New idea of                    |                |       |         |          |                      |
| entrepreneurship               | 13.6           | 63.6  | 20.5    | 2.3      | 0                    |
| Discussions were               |                |       |         |          |                      |
| interesting                    | 20.5           | 47.7  | 31.8    | 0        | 0                    |