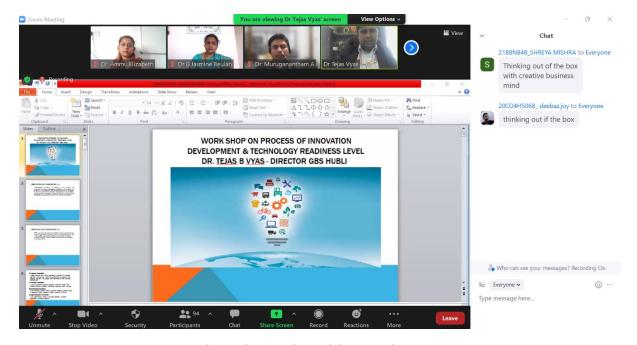

#### **Photos:**

Dr. Tejas B Vyas Director, Director – GBS B School, Hubali addressing the students

Dr. Tejas B Vyas Director, Director – GBS B School, Hubali addressing the students

Student's interaction with Dr. Tejas B Vyas