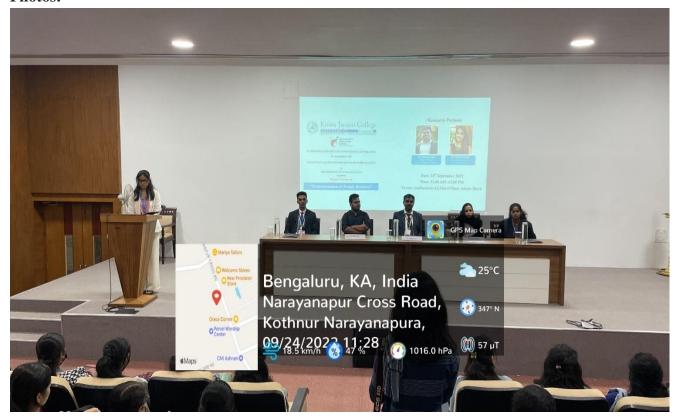

# REPORT ON EXPERT TALK TITLE: "TRANSFORMATION OF FAMILY BUSINESS"

Date: 24/09/2022

Classes Attended: B.COM-V SEM (A, B, C, D, E)

Number of beneficiaries: 278

# Name and details of the Resource Person:

1. Mr. Rishab Daga, General Manager, Jagriti Corrugation Industries, Bangalore

2. Ms. Shazia Shaikh, Advocate & Entrepreneur, A P Travels & Cargo, Bangalore

**Objective of the Programme:** The objective of the expert lecture is to understand how to transform the family business as per the modernization of the world and how to sustain in the market with that modernization.

# **Photos:**

**Inauguration of the Expert Lecture** 

Director EIC, Dr. Mathiyarasan M presenting Momento to Ms. Shazia Shaikh, Advocate & Entrepreneur, A P Travels & Cargo, Bangalore

Ms. Shazia Shaikh interacting with the students