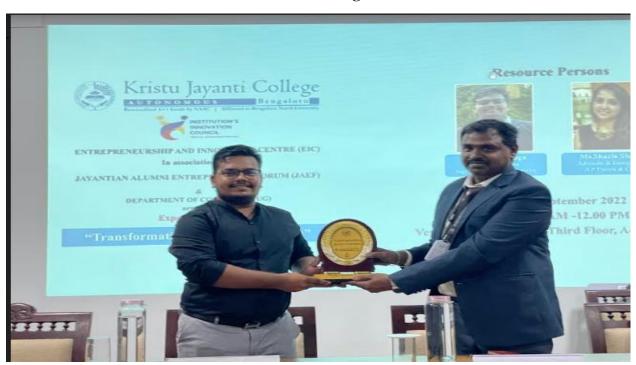

# REPORT ON EXPERT TALK TITLE: "TRANSFORMATION OF FAMILY BUSINESS"

Date: 24/09/2022

Classes Attended: B.COM-V SEM (A, B, C, D, E)

Number of beneficiaries: 278

# Name and details of the Resource Person:

1. Mr. Rishab Daga, General Manager, Jagriti Corrugation Industries, Bangalore

2. Ms. Shazia Shaikh, Advocate & Entrepreneur, A P Travels & Cargo, Bangalore

**Objective of the Programme:** The objective of the expert lecture is to understand how to transform the family business as per the modernization of the world and how to sustain in the market with that modernization.

# **Photos:**

**Inauguration of the Expert Lecture** 

Director EIC, Dr. Mathiyarasan M presenting Momento to Ms. Shazia Shaikh, Advocate & Entrepreneur, A P Travels & Cargo, Bangalore

Ms. Shazia Shaikh interacting with the students

Director EIC, Dr. Mathiyarasan M presenting Momento to Mr. Rishab Daga, General Manager, Jagriti Corrugation Industries, Bangalore