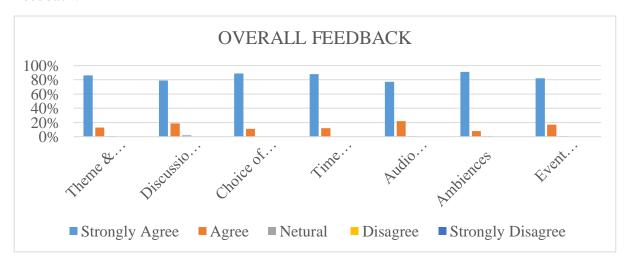

of the Conference. The delegates as a whole were pleased with the resource persons of various sessions, overall time management and hospitality of the college. The valedictory session was chaired by **Mr. Girish Batra Co-Founder, SARTHY Ventures, where Mr. Girish focused many new** areas in field Entrepreneurship is a dynamic field that evolves with changing market trends, technological advancements, and societal needs. Here are some new areas of entrepreneurship that are gaining traction such as sustainability, health tech, Edtech, Fintech, cybersecurity, space tech & AI and Robotics:

## Photos:



Mr. Monish R Srinivasan, addressing the gathering.



Mr.GirishBatra addressing the gathering.



**Dr.**Mathiyarasan M presenting sampling to chief guest as token of appreciation Feedback:



URL: <a href="https://kristujayanti.edu.in/student\_services/pdf/2022-2023/National-conference-03-March-23.pdf">https://kristujayanti.edu.in/student\_services/pdf/2022-2023/National-conference-03-March-23.pdf</a>

Report Prepared by: Prof. Aasha

Verified by: Madhusudhanan R

Director Entrepreneurship and Innovation Centre Dr.Mathiyarasan. M



# **List of Participants**

| S. No. | FULL NAME               | ROLL NUMBER | CLASS NAME    |
|--------|-------------------------|-------------|---------------|
| 1.     | YASHASWINI G            | 19CO13374   | CLASS - 6 - C |
| 2.     | ABEL RAJ KURIAN         | 20CO13153   | CLASS - 6 - C |
| 3.     | ADARSH ANIL             | 20CO13154   | CLASS - 6 - C |
| 4.     | ADHARSH THOMAS KURIEN   | 20CO13155   | CLASS - 6 - C |
| 5.     | ADITHYA KA