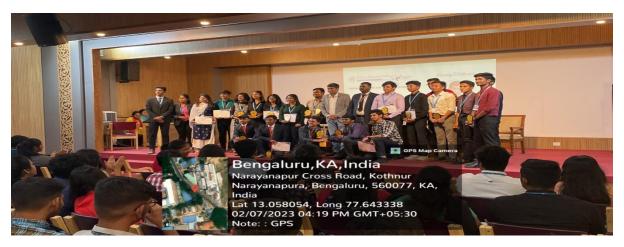

# **Photos:**

**Inauguration of the Expert Lecture** 

Director EIC, Dr. Mathiyarasan M presenting Momento to Ms. Shazia Shaikh, Advocate & Entrepreneur, A P Travels & Cargo, Bangalore

Ms. Shazia Shaikh interacting with the students

Director EIC, Dr. Mathiyarasan M presenting Momento to Mr. Rishab Daga, General Manager, Jagriti Corrugation Industries, Bangalore