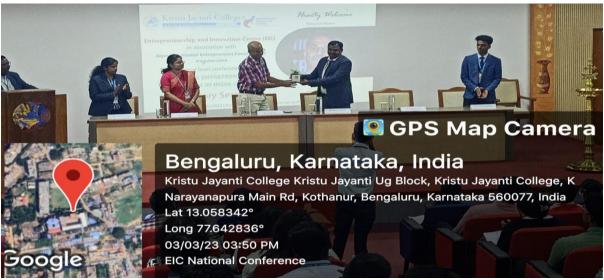

# 9. National Conference

Entrepreneurship and Innovation Centre has taken a new initiative to conduct the conferences with the aim to cultivate the entrepreneurship mindset among the young minds. It also focuses to explore and identify the new opportunities and innovative measures in the area of entrepreneurship. The entire world are moving towards the sustainability, we also emphasis more on the sustainability in the entrepreneurship. This year the first national conference titled "Growing Entrepreneurial Ecosystem in India.", which major attention on Women's Entrepreneurship, Entrepreneurial Response to Pandemic - Covid 19, Start-ups, Incubators, Accelerators, Entrepreneurship in the SME Sector. In aligned with the sustainability we also insist upon Agripreneurship, Green Entrepreneurship, and Tourism Entrepreneurship.