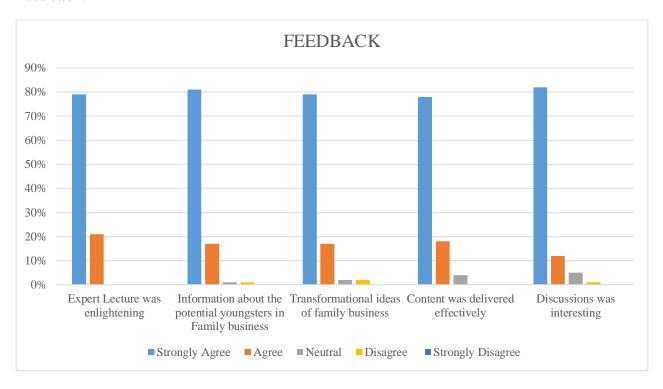

# Feedback:

URL: <a href="https://kristujayanti.edu.in/student\_services/pdf/2022-23/Expert-Lecture-Transformation.pdf">https://kristujayanti.edu.in/student\_services/pdf/2022-23/Expert-Lecture-Transformation.pdf</a>