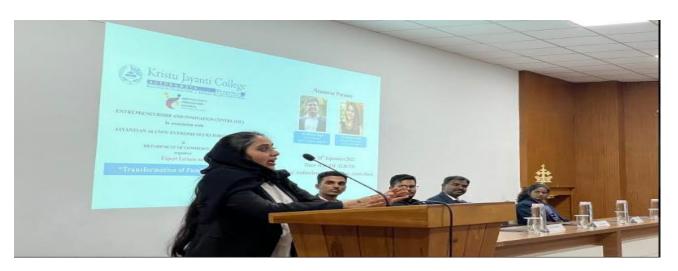

# REPORT ON EXPERT TALK TITLE: "TRANSFORMATION OF FAMILY BUSINESS"

Date: 24/09/2022

Classes Attended: B.COM-V SEM (A, B, C, D, E)

Number of beneficiaries: 278

Write up on the Programme: Ms. Shazia Shaikh started the session by motivating students towards entrepreneurship that do you want to be your own boss or want to be under the commands and directions of someone? The intent of the guest lecture was to provide an opportunity for aspiring young entrepreneurs to transform their family business and to listen to people who have already taken the entrepreneurial route successfully. Followed by Ms. Shazia, the session was taken over by Mr. Rishab Daga, who encouraged the students towards becoming an entrepreneur by telling them about his past experience and the way he was passionate towards what entrepreneurship as he was the second generation entrepreneur. He also spoke about who are actually entrepreneurs and what were the opportunities in entrepreneurship. In continuation, he spoke about how Entrepreneurs mindset will help them mold their entrepreneurship skills into successful family businesses. Both the speakers encouraged the students to become entrepreneurs by sharing their experience and how they were passionate about what entrepreneurship.