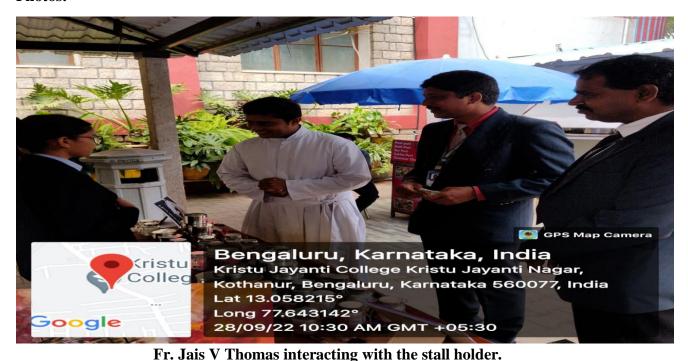

earned a reasonable amount of profits of Rs. 2,869 with an investment of Rs. 8,400. Everything was conducted smoothly with the help of the faculty coordinators and the student coordinators and the students were happy with the returns they earned.

Number of Customers – More than 300

**Feedback received from the customers**: The feedbacks received by students from the stall were good. Students and faculty members loved the beautiful paintings. Scented candles and accessories made by the stall holders.

**Learning Outcome of the Entrepreneur:** The participants developed their entrepreneur skills of availing the opportunities and showcasing their talents. The students were also happy to earn profit and sell the items they brought and received more orders to be delivered.

#### **Photos:**



Collective Rengaluru, Karnataka, India
Kristu Jayanti College Kristu Jayanti Nagar,
Kothanur, Bengaluru, Karnataka 560077, India
Lat 13.058199
Long 77.64311°
28/09/22 10:25 AM GMT +05:30

**Inauguration of the E-Store** 



# PARTICIPANT LIST

### **E-STORE-28/10/2022**

| S.NO. | NAME OF THE  | REGISTRATION | CLASS          |
|-------|--------------|--------------|----------------|
|       | STUDENTS     | NO.          |                |
| 1.    | VISHNU PRIYA | 20CO1H1053   | V SEM B.COM A  |
| 2.    | KRISHNAPRIYA | 20CO1H3190   | V SEM B.COM C  |
| 3.    | KANCHANA     | 20C01H2113   | V SEM B.COM B  |
| 4.    | ANJANA BHASI | 20CO1H2104   | V SEM B.COM B  |
| 5.    | KUWAR PRATAP | 20MG1A2042   | VSEM BBA -B    |
| 6.    | RAFT JALIYA  | 21ACP537     | V SEM B.COM P5 |
| 7.    | SAH