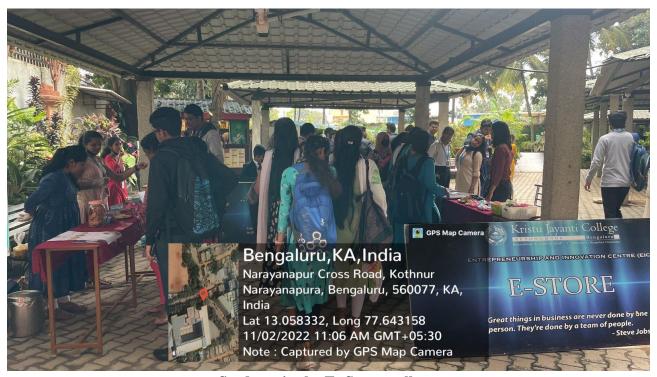

## 8.E-Store:

Entrepreneurship is a key driver of our economy. Wealth and a high majority of jobs are created by small businesses started by entrepreneurially minded individuals, many of whom go on to create big businesses. People exposed to entrepreneurship frequently express that they have more opportunity to exercise creative freedoms, higher self-esteem, and an overall greater sense of control over their own lives. As a result, many experienced business people political leaders, economists, and educators believe that fostering a robust entrepreneurial culture will maximize individual and collective economic and social success on a local, national, and global scale.

Keeping this in mind, the Entrepreneurship and Innovation Centre of Kristu Jayanti College (Autonomous) has taken the initiative to come with E-Stall. The Cell provides opportunity to the students every week to exhibit their entrepreneurial skills by coming up with a creative stall and sell products the whole day in the college campus.