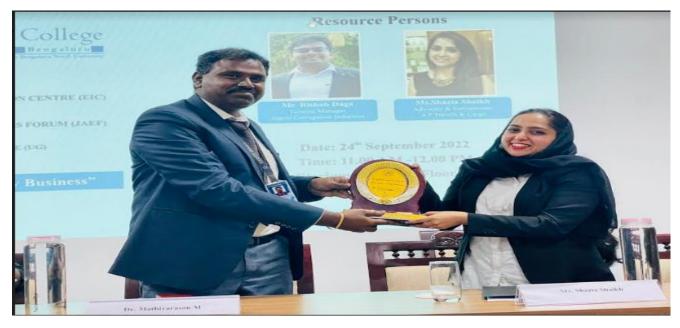

# **Photos:**

**Inauguration of the Expert Lecture** 

Director EIC, Dr. Mathiyarasan M presenting Momento to Ms. Shazia Shaikh, Advocate & Entrepreneur, A P Travels & Cargo, Bangalore

Ms. Shazia Shaikh interacting with the students

Director EIC, Dr. Mathiyarasan M presenting Momento to Mr. Rishab Daga, General Manager, Jagriti Corrugation Industries, Bangalore