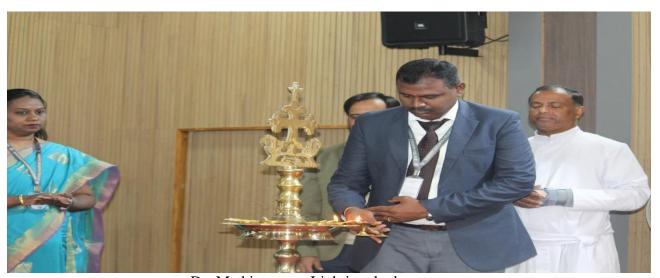

# **Photos:**

**Inauguration of the Expert Lecture** 

Director EIC, Dr. Mathiyarasan M presenting Momento to Ms. Shazia Shaikh, Advocate & Entrepreneur, A P Travels & Cargo, Bangalore

Ms. Shazia Shaikh interacting with the students

Director EIC, Dr. Mathiyarasan M presenting Momento to Mr. Rishab Daga, General Manager, Jagriti Corrugation Industries, Bangalore