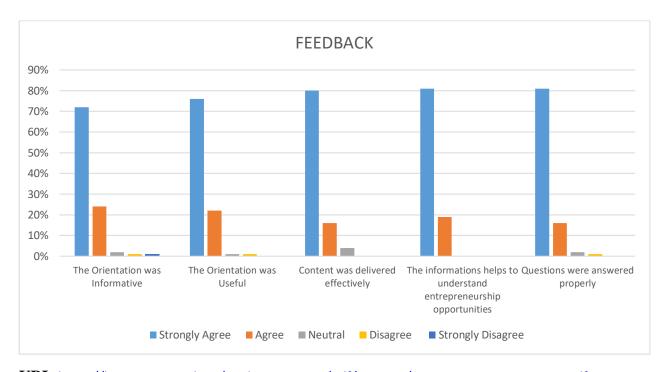

dents towards becoming an entrepreneur. He started the session in a very interactive and informative way quoting young minds, "as you want to be your own boss, be an entrepreneur". He also discussed about how the millennial can change the world in a way no other generation has and that India needs a lot of entrepreneurs so there should be the change. he has explained Entrepreneurship and Innovation centre Vision, Mission, Objectives and such other activities that promote entrepreneurial spirit among the students. His talk was very much motivational & helpful for the students. Finally, he answered all the questions raised by the participants. In Overall, he delivered good speech which created interest among the students to become an entrepreneur.

### **Overall Assessment of the Program**



URL: https://kristujayanti.edu.in/student services/pdf/2022-23/EIC-ORIENTATION-SEP-22.pdf

### **Photos:**



**Invocation Song by Kristu Jayanti Choir** 



Dr. Mathiyarasan, Director EIC, Adressing the gathering

## LIST OF PARTICIPANTS

| 1         DONATO ALFRED AYEMI         22THMA27           2         RACHANA C AMBIGER         22CBP232           3         A. LAKSHA         21MPSC01           4         NIKHIL K         22CSMM79           5         NAKSHATRA NS         21CHP319           6         MACMILAN.P         22COMF42           7         RITIK KUMAR         22BBNB45           8         ARYAN TAMANG         22BCAC14           9         ARAFAH SHARIEFF         22COMD17           10         ALDEN PAUL         22COMD09           11         MANAL FAYAZ         22BAVB28           12