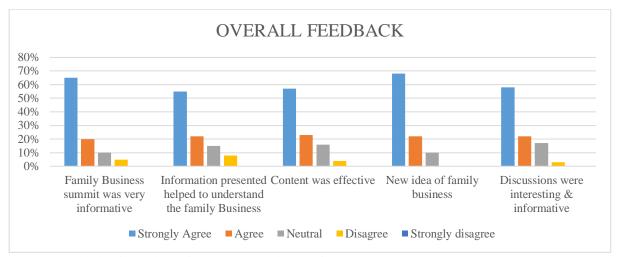

ef Report about the Programme:**

The family summit helps the young minds to understand the recent trends in the business and modern strategies to enhance the family business to the greater heights. The expert panellist will share their own valuable experiences with the young minds. Particularly the reason for the failure and the struggles are shared, which would help the next generation to learn from the other's business model, the experts are from different business and their thought about the business itself a wondering and icebreaking for the upcoming entrepreneurs. It really attracts the young minds to give a turning point in their carrier point of view.

#### Photos



Ms. Mansi Thakkar, sharing her valuable views.



Mr. Ashiq K Abraham presenting Vote of thanks for the gathering.



**URL:**<a href="https://kristujayanti.edu.in/student\_services/pdf/2022-2023/FAMILY-BUSINESS-SUBMIT-15-APR.pdf">https://kristujayanti.edu.in/student\_services/pdf/2022-2023/FAMILY-BUSINESS-SUBMIT-15-APR.pdf</a>

Report Prepared by: Mr.Madhusudhanan R

Verified by: Dr. K. Jagannathan

Director Entrepreneurship and Innovation Centre Dr. Mathiyarasan. M

lathiya Jah



# ENTREPRENEUERSHIP AND INNOVATION CENTRE (EIC) In association with ASIAN INSTITUTE OF FAMILY MANAGED BUSINESS (AIFMB)

&

## **DEPARTMENT OF COMMERCE (UG) Organizes**

## 'FAMILY BUSINESS SUMMIT'

## (15<sup>th</sup> April, 2023) Academic Year 2022-23

### LIST OF PARTICIPANTS

| Sl.No | NAME OF THE STUDENTS | REG NO.    | COURSE |
|-------|----------------------|------------|--------|
| 1     | MIRZA MUDASSIR BAIG  | 22COM