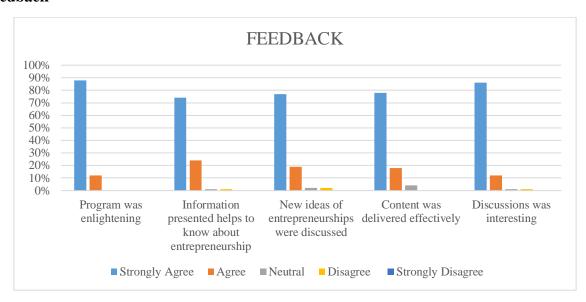

# Feedback:

URL: <a href="https://kristujayanti.edu.in/student\_services/pdf/2022-23/Expert-Lecture-Transformation.pdf">https://kristujayanti.edu.in/student\_services/pdf/2022-23/Expert-Lecture-Transformation.pdf</a>