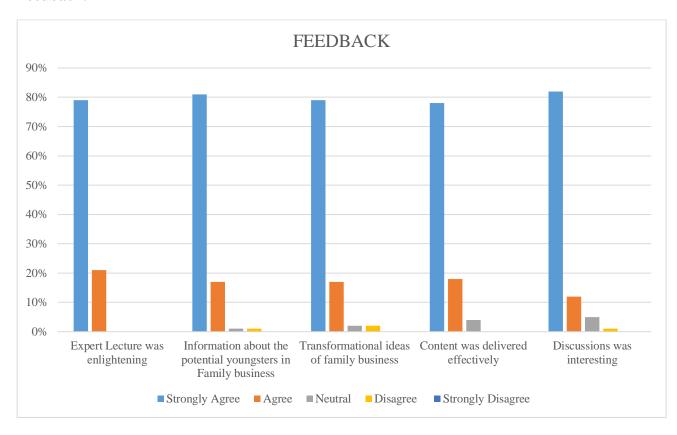

# Feedback:

URL: <a href="https://kristujayanti.edu.in/student\_services/pdf/2022-23/Expert-Lecture-Transformation.pdf">https://kristujayanti.edu.in/student\_services/pdf/2022-23/Expert-Lecture-Transformation.pdf</a>