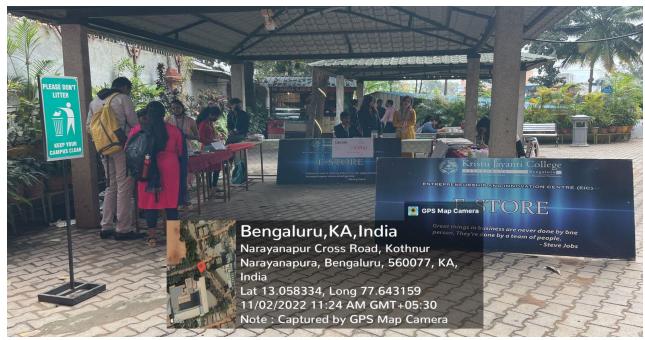

## 8.E-Store:

Entrepreneurship is a key driver of our economy. Wealth and a high majority of jobs are created by small businesses started by entrepreneurially minded individuals, many of whom go on to create big businesses. People exposed to entrepreneurship frequently express that they have more opportunity to exercise creative freedoms, higher self-esteem, and an overall greater sense of control over their own lives. As a result, many experienced business people political leaders, economists, and educators believe that fostering a robust entrepreneurial culture will maximize individual and collective economic and social success on a local, national, and global scale.

Keeping this in mind, the Entrepreneurship and Innovation Centre of Kristu Jayanti College (Autonomous) has taken the initiative to come with E-Stall. The Cell provides opportunity to the students every week to exhibit their entrepreneurial skills by coming up with a creative stall and sell products the whole day in the college campus.