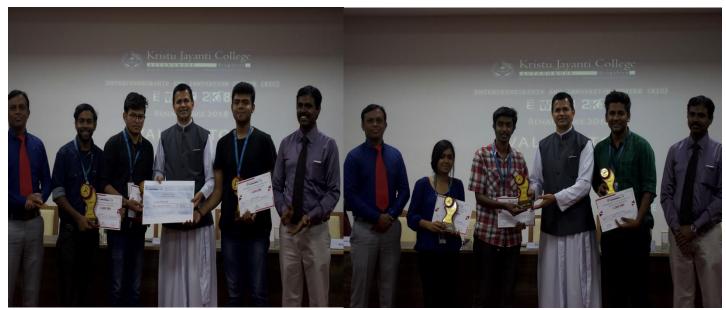

There were about 130 students who registered in RENAISSANCE 2018 and the events culminated on the  $1^{\text{st}}$  of March after which a valedictory ceremony was held on the  $2^{\text{nd}}$  of March where the prize distribution ceremony was organized by the core team the Entrepreneurship and Innovation Centre, the prize consisted of a **cash prize of Rs 2000** for the Best Company .

# Pictures of various events throughout **RENAISSANCE** 2018:

**Promotion of E Week** 

**Cash Prize for Best firm** 

E Week Inauguration and Valedictory