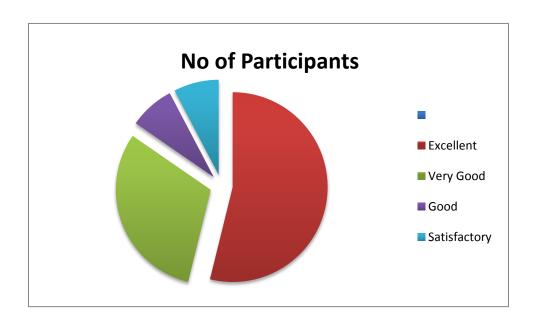

| Total number of beneficiaries | 130(in Figures) |
|-------------------------------|-----------------|
| Excellent                     | 70              |
| Very good                     | 40              |
| Good                          | 10              |
| Satisfied                     | 10              |