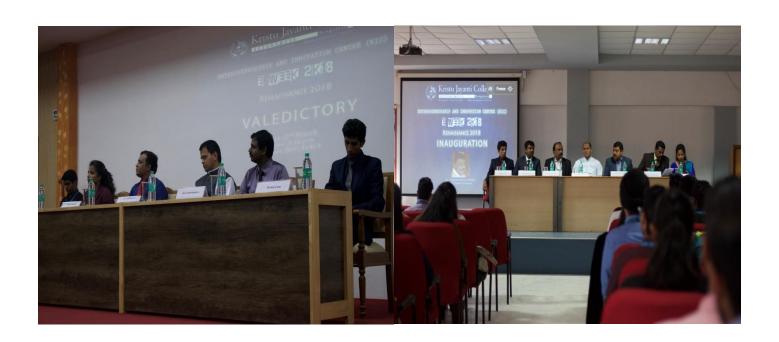

**Inauguration:** Chief Guest – Mr. Vijayakrishnan Plakkat.

Presidential Address - Rev.Fr.Som Zacharias, .

Mr.Vijayakrishnan Plakkat, CEO of talent2success, has decade of great learning with many reputed organizations holding many skills in sales & relationship management. Guided and mentored by industry veterans. He has traveled throughout the country and abroad drifting from telecom to healthcare and from front end sales & service to back end technology implementation. A period of metamorphosis from an engineer to relationship builder with a strong sales acumen. He laid the foundation to tackle many challenges that were to come his way. He had the opportunity to work with companies like Tata Telecom, BPL Telecom, Punjab Wireless, CBay Systems along the way.

## **Valedictory**:

Presidential Address – Rev Fr.Immanuel P.J, Faculty psychology dept.

He spoke about how perusing your passion is the most important aspect and the difference between dreams to become an entrepreneur and want to become an entrepreneur and how dreams will always be achieved when compared to wants.

# Pictures of various events throughout **RENAISSANCE** 2018:

**Promotion of E Week** 

**Cash Prize for Best firm** 

E Week Inauguration and Valedictory