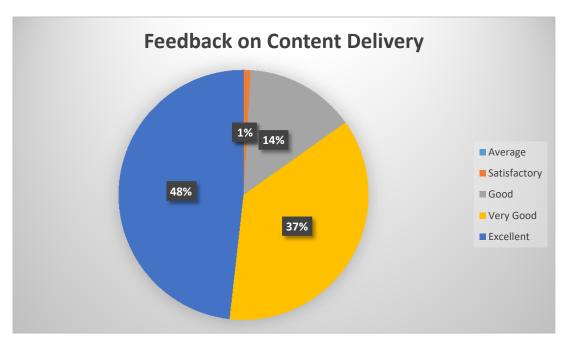

## Feedback:

Through the session, the students gained a lot of insightful knowledge on how to become confident and to use certain techniques towards overcoming stage fear.