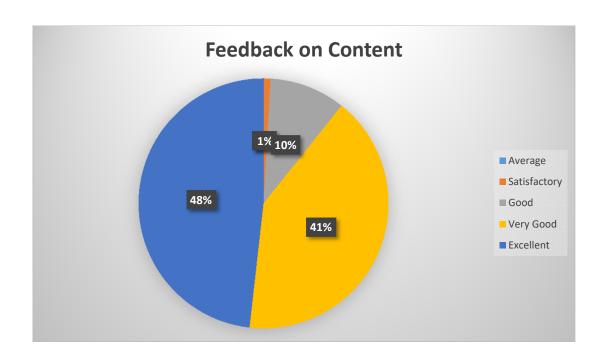

## Feedback:

Through the session, the students gained a lot of insightful knowledge on how to become confident and to use certain techniques towards overcoming stage fear.