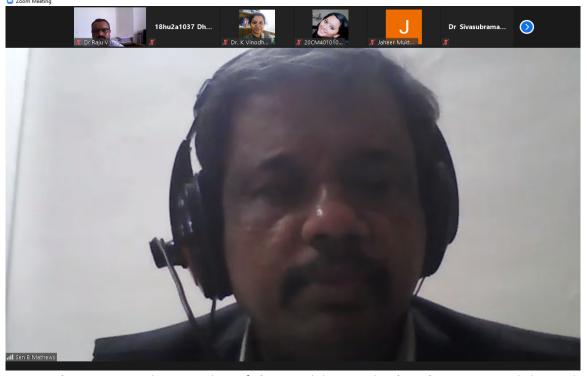

## Photo4:

Prof.Sen B Mathews answering queries of the participants' in the placement training orientation session, "Foundations of Interview: Attending with Confidence".