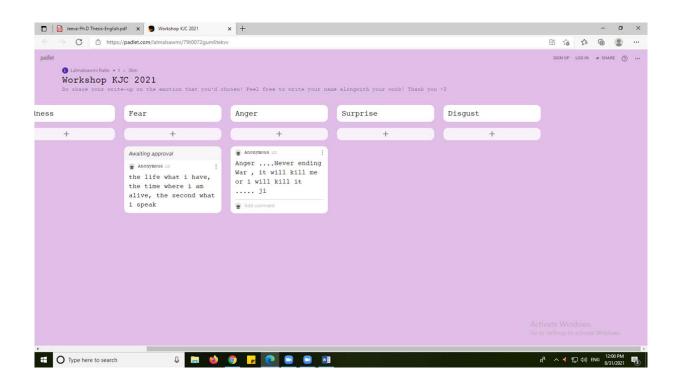

Recitals 2021 strives to inculcate and nurture the love for poetry in young budding poets. The first programme of Recitals is a workshop that aims to enlighten the students on the technical aspects of writing poems. The resource person of the workshop was Dr. Lalmalsawmi Ralte, assistant professor of English UG department. Dr. Ralte shared her rich experiences of writing and publishing poetry. She also gave hands-on training to students for writing snippets of poetry on various emotions. Since the workshop was conducted online, all hands-on training was given on Padlet and several other online platforms.