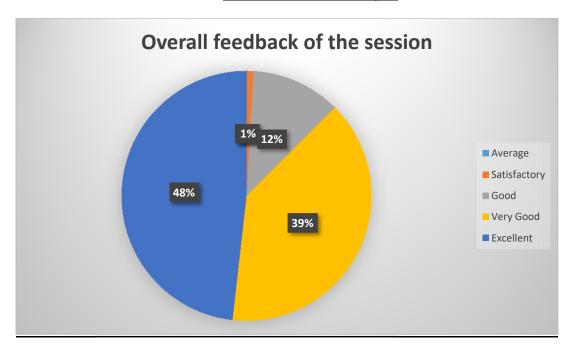

op that aims to enlighten the students on the technical aspects of writing poems. The resource person of the workshop was Dr. Lalmalsawmi Ralte, assistant professor of English UG department. Dr. Ralte shared her rich experiences of writing and publishing poetry. She also gave hands-on training to students for writing snippets of poetry on various emotions. Since the workshop was conducted online, all hands-on training was given on Padlet and several other online platforms.

The participants thoroughly enjoyed the session and gave a very positive feedback on the efficiency of the resource person at inspiring the participants and also helping them in providing a venue to lend words to their inner thoughts.

Report prepared by - Ms. Chitra Susan Thampy





## **Recitals Feedback Analysis**









## Participant List

| S.No. | REGISTER NUMBER | NAME OF STUDENT                 |
|-------|-----------------|---------------------------------|
| 1.    | 20hu6h2099      | Anju Mathew                     |
| 2.    | 20hu6a1028      | Angela Mary                     |
| 3.    | 20hu6a1007      | ANAGHA S                        |
| 4.    | 20hu6h1053      | Nandita Nair                    |
| 5.    | 19hu6a2064      | Alfi john                       |
| 6.    | 20hu6a2083      | Lincy Francia Williams          |
| 7.    | 20hu6a1003      | Achsah Mathew                   |
| 8.    | 19hu6a2075      | Jenisha Justin Abraham          |
| 9.    | 20hu6a2072      | Evangelin Mariam Varghese       |
| 10.   |                 |                                 |
| 11.   | 19hu6a2082      |