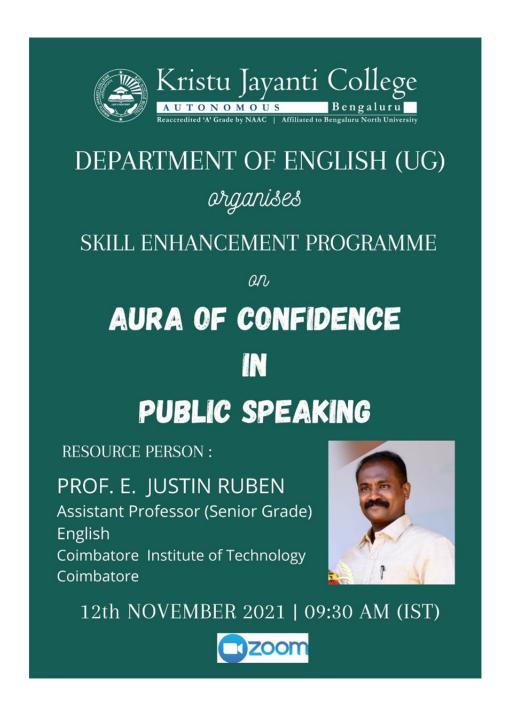

## Aura of Confidence in Public Speaking

**Date:** 12/11/2021

**Time:** 9.30-10.30 AM

**Venue:** Zoom Platform

**Resource Person:** Prof E Justin Ruben

**No. of beneficiaries:** 105 - (BA 1st year students)

## **Objective:**

The programme was intended at teaching the students certain techniques that would help them to engage confidently in public speaking.

**Poster** 