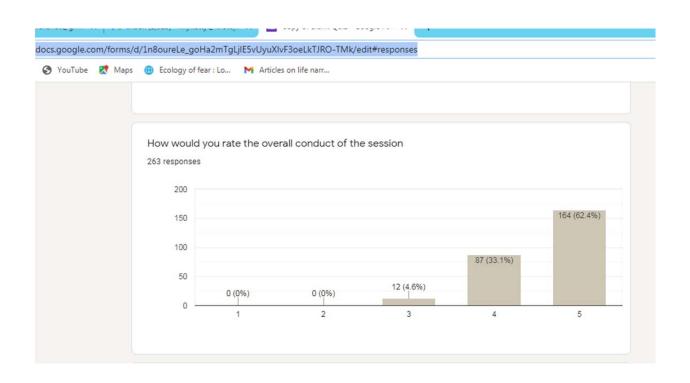

## Feedback:

 $\frac{https://docs.google.com/forms/d/1n8oureLe~goHa2mTgLjlE5vUyuXlvF3oeLkTJRO-TMk/edit\#responses}$ 