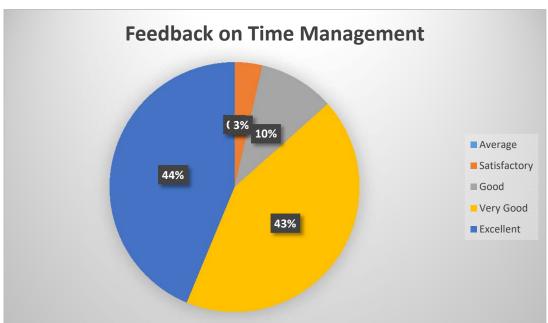

## Feedback:

Through the session, the students gained a lot of insightful knowledge on how to become confident and to use certain techniques towards overcoming stage fear.