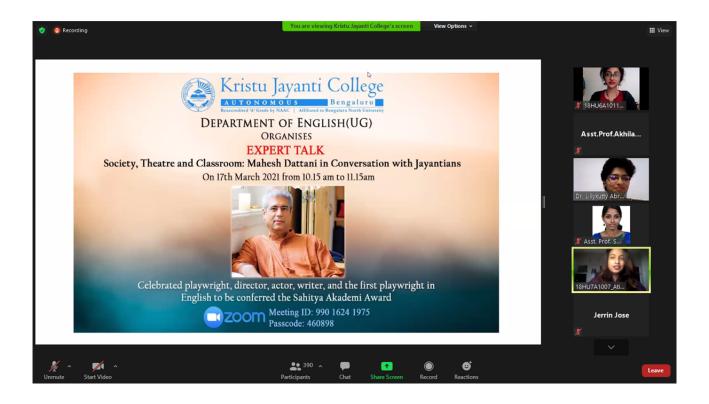

# EXPERT TALK

Society, Theatre and Classroom: Mahesh Dattani in Conversation with Jayantians
On 17th March 2021 from 10.15 am to 11.15am

Celebrated playwright, director, actor, writer, and the first playwright in English to be conferred the Sahitya Akademi Award

## Department of English UG

Report on Online Expert Lecture - Society, Theatre and Classroom: Mahesh Dattani in Conversation with Jayantians

**Date:** 17<sup>th</sup> March 2021 **Time:** 10:15 a.m. – 11:15 a.m.

**Topic:** Society, Theatre and Classroom: Mahesh Dattani in Conversation with Jayantians

**Number of participants: 312** 