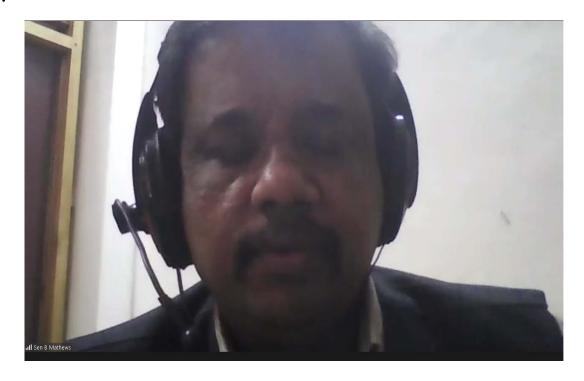

## Photo2:

Prof.Sen B Mathews addressing the participants' as a part of placement training orientation session, "Foundations of Interview: Attending with Confidence".

Photo3:

Prof.Sen B Mathews addressing the participants' how to build meaning relationships, as a part of placement training orientation session, "Foundations of Interview: Attending with Confidence".