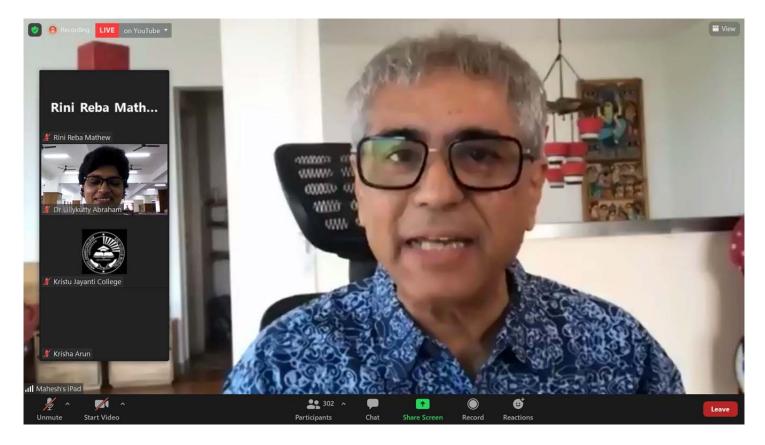

## **Brief report of the event:**

Mr. Jerrin Jose, the coordinator, English department, UG welcomed the resource person and the participants. Dr. Lillykutty Abraham introduced the guest of the day. Mahesh Dattani invited the students to interact with him. The participants were eager and enthusiastic to meet such a famous personality. There were many questions and he responded tracing his experiences with sociopolitical issues. He described how he was passionately dedicated to the social issues related caste, gender, belief systems, religion and minorities. Mahesh Dattani appreciated the youth especially the students of our college for engaging in creative exchange of ideas. He left a lasting impression by his spontaneous and encouraging responses as well as his simple personality.

The session was live on Kristu Jayanti College Autonomous YouTube channel. Link: https://www.youtube.com/watch?v=xSxFbnzaEzE

Submitted by

Dr. Akhila Variyar

Mahesh Dattani In Conversation with the participants.