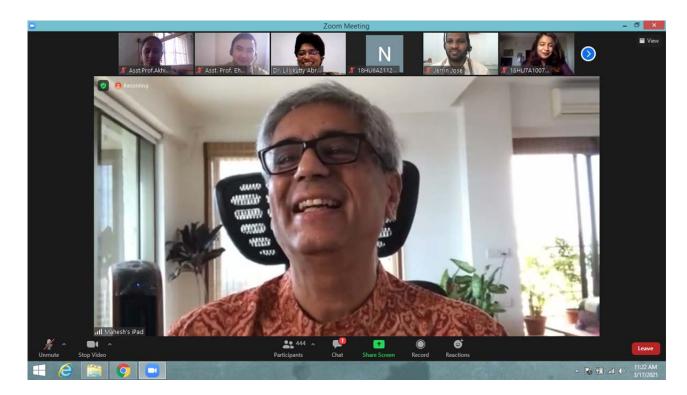

## **Brief report of the event:**

Mr. Jerrin Jose, the coordinator, English department, UG welcomed the resource person and the participants. Dr. Lillykutty Abraham introduced the guest of the day. Mahesh Dattani invited the students to interact with him. The participants were eager and enthusiastic to meet such a famous personality. There were many questions and he responded tracing his experiences with sociopolitical issues. He described how he was passionately dedicated to the social issues related caste, gender, belief systems, religion and minorities. Mahesh Dattani appreciated the youth especially the students of our college for engaging in creative exchange of ideas. He left a lasting impression by his spontaneous and encouraging responses as well as his simple personality.

Dr. Lillykutty Abraham, the chief coordinator of the event was the moderator of the session. Ms. Anna Felix, VI BA JPEng A proposed the vote of thanks. Atira Premsingh, VI BA JPSEng was

the emcee of the session. Overall, the session was a pleasant experience of learning by interacting with a famous author and playwright.

## **Photos:**

Screenshot of the session in progress

Mahesh Dattani interacting with the students