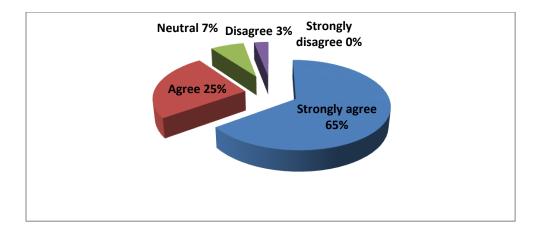

**Feedback:** Feedback was taken in order to analyze the effectiveness of this guest lecture. It was found that out of 1020 beneficiaries, 65% (663 students) rated the guest lecture as an excellent event and found the information imparted to them as relevant. Apart from this 25% (255

students) rated the lecture as very good, 7 %( 71students) rated as good, and 3% (31 students) rated as satisfied. None of the students expressed their dissatisfaction towards the event.

## Overall assessment of the Event

| Total number of beneficiaries | 1020 | %  |
|-------------------------------|------|----|
| Strongly agree (SA)           | 663  | 65 |
| Agree (A)                     | 255  | 25 |
| Neutral (N)                   | 71   | 7  |
| Disagree (D)                  | 31   | 3  |
| Strongly disagree (SD)        | 0    | 0  |