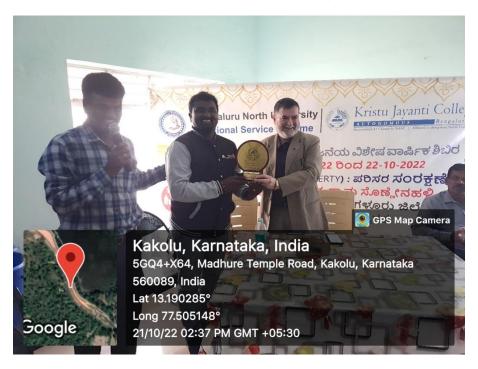

#### NSS SPECIAL CAMP CONSOLIDATED REPORT 21-22

**Date:** 07/03/2022 to 13/03/2022

Place: Byatha Seeresandra Village

Participants: 124 NSS Volunteers & UBA Volunteers.

No. of beneficiaries: 124 NSS & UBA Volunteers.

#### **Objective of the programme:**

NSS special camp was inaugurated on the 7<sup>th</sup> of march at Ambedkar Bhavan in Byatha Seeresandra Village by Dr. Sreedhar PD, NSS Programme Officer along with Grama panchayat members, Bytha Government Primary School teachers and NSS volunteers, the camp was filled with a lot of programs such as Tuitions program at Govt school, cleanliness drives, awareness programs, shramadhan, free medical check-up, eye check-up with free spectacles along with department wise programs to enrich the society to its development needs and also to create an environment which support purity and diversity. stating all this the camp was orderly schedule to full fill its goals towards the need, the camp was even a great opportunity for the volunteers to learn basic societally needs and build upon them self to lead into a world filled with unity and diversity.

Legal Awareness Programme Conducted by Shri Shashidhara Shetty

**Teaching Activity by Department of Computer Science** 

**Medical Camp Organised by Rotract Club** 

Father Principal (Dr. Augustine George) Addressing About the Camp for NSS Volunteers