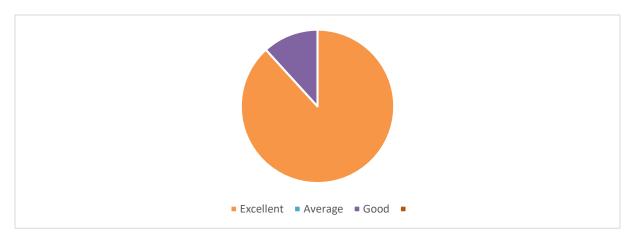

## Choice of the activity

| OPTIONS   | NO OF RESPONDENTS | PERCENTAGE |
|-----------|-------------------|------------|
| Excellent | 94                | 88%        |
| Good      | 13                | 12%        |
| Total     | 107               | 100%       |

## **Relevance of the Activity**

| OPTIONS NO OF RESPONDENTS PERCENTAGE |  |
|--------------------------------------|--|
|--------------------------------------|--|

| Excellent | 83  | 78%  |
|-----------|-----|------|
| Average   | 4   | 3%   |
| Good      | 20  | 19%  |
| Total     | 107 | 100% |