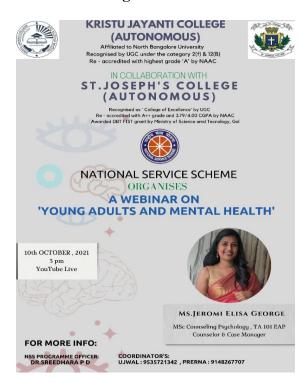

#### WEBINAR - YOUNG ADULTS AND MENTAL HEALTH

**Date:** 10/10/2021

Platform: YouTube Live

**Timings:** 3:00am to 4:30pm

**Participants:** 144 Volunteers.

No. of beneficiaries(Internal): 144 NSS Volunteers.

#### **Brief write up on the programme:**

On the occasion of 'World mental health day', Kristu Jayanti College (Autonomous) in collaboration with St Joseph's College (Autonomous) organized a webinar on the theme 'Young Adults and Mental Health'

The resource person for the webinar was Ms. Jeromi Elisa George M.Sc. counseling psychology, TA 101 EAP counselor and Case manager.

The program started with a Key note delivered by Ms. Harshitha volunteer of St Joseph's College followed by a welcome address from Ms. Bijilla Mariam volunteer of St Joseph's College

The speaker Ms. Jeromi Elisa George beautifully explained the negative aspects of social media and also stated how to get rid of social media addiction long with tips to manage anxiety and to self-care. She ended her talk by

clarifying and counseling the volunteers about maintaining a high positive mental health and provided few tips on how to prevent anxiety panic attacks and how to overcome Depression.

The session ended by a Thanking note from Ms. Prerna Nayak NSS Secretary of Kristu Jayanti college.