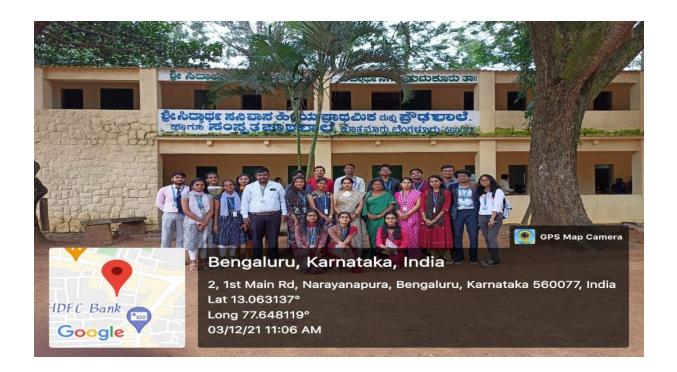

## NATIONAL SERVICE SCHEME Academic Year 2021 - 22 KOUSHALYA - TEACHING AT GOVERNMENT SCHOOL

**Date:** 30/11/2021

Place: Sri Siddhartha Sanivasa High School, K Narayanapura

**Timings:** 10:00am to 12:30pm

Participants: 5 NSS & UBA Volunteers.

No. of beneficiaries: 5 NSS & UBA Volunteers.

And Students of school.

Website Link: https://kristujayanti.edu.in/studentlife/public\_nss.php