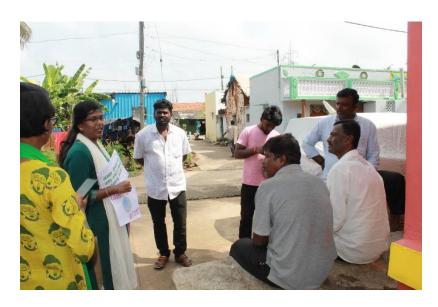

#### **Objective of the programme:**

NSS special camp was inaugurated on the 7<sup>th</sup> of march at Ambedkar Bhavan in Byatha Seeresandra Village by Dr. Sreedhar PD, NSS Programme Officer along with Grama panchayat members, Bytha Government Primary School teachers and NSS volunteers, the camp was filled with a lot of programs such as Tuitions program at Govt school, cleanliness drives, awareness programs, shramadhan, free medical check-up, eye check-up with free spectacles along with department wise programs to enrich the society to its development needs and also to create an environment which support purity and diversity. stating all this the camp was orderly schedule to full fill its goals towards the need, the camp was even a great opportunity for the volunteers to learn basic societally needs and build upon them self to lead into a world filled with unity and diversity.

Legal Awareness Programme Conducted by Shri Shashidhara Shetty

**Teaching Activity by Department of Computer Science** 

**Medical Camp Organised by Rotract Club** 

Father Principal (Dr. Augustine George) Addressing About the Camp for NSS Volunteers