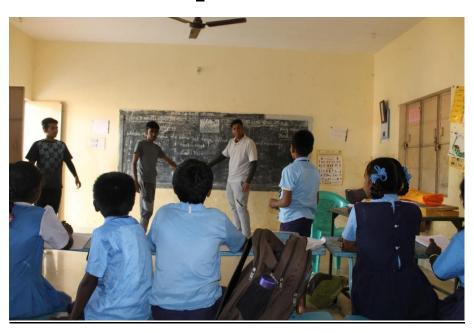

## NATIONAL SERVICE SCHEME Academic Year 2021 - 22 KOUSHALYA - TEACHING AT GOVERNMENT SCHOOL

**Date:** 30/11/2021

Place: Sri Siddhartha Sanivasa High School, K Narayanapura

**Timings:** 10:00am to 12:30pm

#### **Objective of the programme:**

To educate Government schools students on their Specific topics of the subject ,Maths, Sums and conducting some activities to engage themselves and to communicate well with us, and to make the subject more interesting and valuable!

#### **Brief write up on the programme:**

Jayantian Extension Services - UBA, NSS Volunteers, Dr. Sreedhar PD, NSS Programme Officer along with group Coordinators Dr Kalyani Praveen of NSS and UBA. visited Sri Siddhartha Sanivasa High School, K Narayanapura at 30/11/2021, The event was welcomed by Head Master and Teachers of the school. Then the volunteers of group took classes for the students of class 10. And engaged the class with different ,Maths activity to the students.

Altogether Volunteers look forward to serving more with beneficial activities which will be helpful and makes students of rural area to develop themselves in all aspects for the required changes

Teaching program at Sri Siddhartha Sanivasa High School