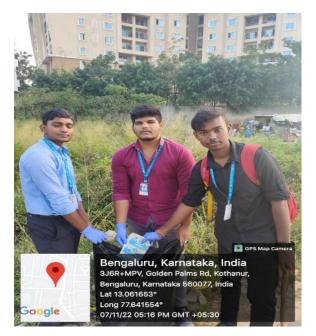

#### HELPING THE HELPING HANDS

**Date:** 14/05/2022

Place: Geddalahalli, K Narayanapura, Hegde Nagar, Kothanur

**Timings:** 09:00am to 3:00pm

Participants: 376

**No. of beneficiaries**: 350-400 (public)

#### **Brief write up on the programme:**

Jayantian Extension services-NSS volunteers along with NSS faculty members, took the initiative to clean the campus and its surrounding areas. by collecting plastic wastes, removing of litters such as paper, bottles, dry leaves. they also went door to door spreading awareness on keeping ones surrounding clean by instigating it was a responsibility of an individual to keep his or her surroundings clean. This was a great platform for the volunteers to learn and spread awareness on how important it is to keep the surrounding clean.

Swachh Bharat at K Narayanapura bus stand

Swachh Bharat at Hegde Nagar Residence