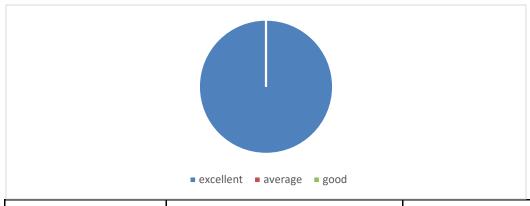

# Relevance of the Activity:

| OPTIONS   | NO OF RESPONDENTS | PERCENTAGE |
|-----------|-------------------|------------|
| Excellent | 5                 | 100%       |
| Average   | -                 | -          |
| Good      | -                 | -          |
| Total     | 5                 | 100%       |

Clarity of instructions given:

| OPTIONS   | NO OF RESPONDENTS | PERCENTAGE |
|-----------|-------------------|------------|
| Excellent | 5                 | 100        |
| Good      | -                 | -          |
| Average   | -                 | -          |
| Total     | 5                 | 100%       |