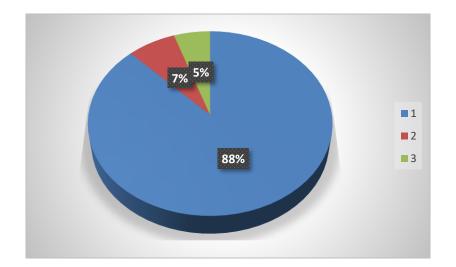

# **Choice of the Activity:**

| OPTIONS   | NO OF RESPONDENTS | PERCENTAGE |
|-----------|-------------------|------------|
| Excellent | 106               | 28%        |
| Good      | 270               | 72%        |
| Average   | 00                | -          |
| Total     | 376               | 100%       |

# Clarity of instructions given:

| OPTIONS   | NO OF RESPONSES | PERCENTAGE |
|-----------|-----------------|------------|
| Excellent | 90              | 23%        |
| Good      | 286             | 77%        |
| Average   | 0               | -          |
| TOTAL     | 376             | 100%       |

# How would you rate the overall organization of the activity?

| OPTIONS   | NO OF RESPONSES | PERCENTAGE |
|-----------|-----------------|------------|
| Excellent | 60              | 15%        |
| Good      | 310             | 82%        |
| Average   | 06              | 3%         |
| TOTAL     | 376             | 100%       |