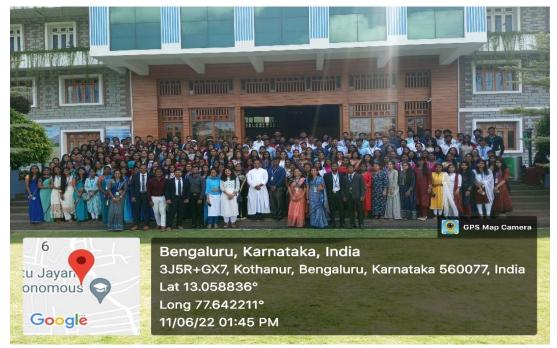

#### Academic Year 2021-22

#### WEBINAR - YOUNG ADULTS AND MENTAL HEALTH

**Date:** 10/10/2021

Platform: YouTube Live

**Timings:** 3:00am to 4:30pm

**Participants:** 144 Volunteers.

No. of beneficiaries(Internal): 144 NSS Volunteers.

Website Link: https://kristujayanti.edu.in/studentlife/public\_nss.php

#### **Objective of the programme:**

The main objective of this webinar is to enlightening volunteers about- what mental health means, how to maintain positive mental health. It is vital that the youth understand the concept of self-care as well as management of anxiety.

#### **Brief write up on the programme:**

On the occasion of 'World mental health day', Kristu Jayanti College (Autonomous) in collaboration with St Joseph's College (Autonomous) organized a webinar on the theme 'Young Adults and Mental Health'

The resource person for the webinar was Ms. Jeromi Elisa George M.Sc. counseling psychology, TA 101 EAP counselor and Case manager.

The program started with a Key note delivered by Ms. Harshitha volunteer of St Joseph's College followed by a welcome address from Ms. Bijilla Mariam volunteer of St Joseph's College

The speaker Ms. Jeromi Elisa George beautifully explained the negative aspects of social media and also stated how to get rid of social media addiction long with tips to manage anxiety and to self-care. She ended her talk by

clarifying and counseling the volunteers about maintaining a high positive mental health and provided few tips on how to prevent anxiety panic attacks and how to overcome Depression.

The session ended by a Thanking note from Ms. Prerna Nayak NSS Secretary of Kristu Jayanti college.

Webinar on Young Adults and Mental Health