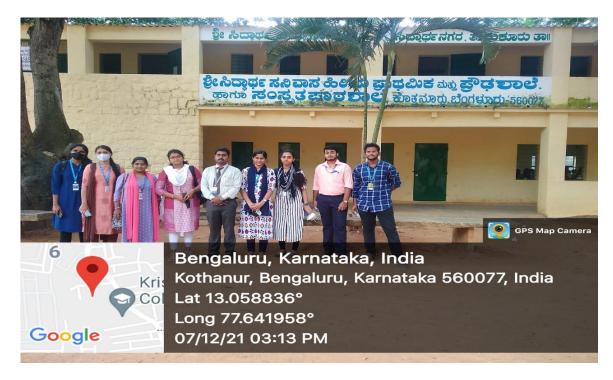

#### NSS SPECIAL CAMP CONSOLIDATED REPORT 21-22

**Date:** 07/03/2022 to 13/03/2022

Place: Byatha Seeresandra Village

Participants: 124 NSS Volunteers & UBA Volunteers.

No. of beneficiaries: 124 NSS & UBA Volunteers.

And Residents of Byatha Seeresandra Village.

Website Link: https://kristujayanti.edu.in/studentlife/public\_nss.php

#### **Objective of the programme:**

NSS special camp was inaugurated on the 7<sup>th</sup> of march at Ambedkar Bhavan in Byatha Seeresandra Village by Dr. Sreedhar PD, NSS Programme Officer along with Grama panchayat members, Bytha Government Primary School teachers and NSS volunteers, the camp was filled with a lot of programs such as Tuitions program at Govt school, cleanliness drives, awareness programs, shramadhan, free medical check-up, eye check-up with free spectacles along with department wise programs to enrich the society to its development needs and also to create an environment which support purity and diversity. stating all this the camp was orderly schedule to full fill its goals towards the need, the camp was even a great opportunity for the volunteers to learn basic societally needs and build upon them self to lead into a world filled with unity and diversity.