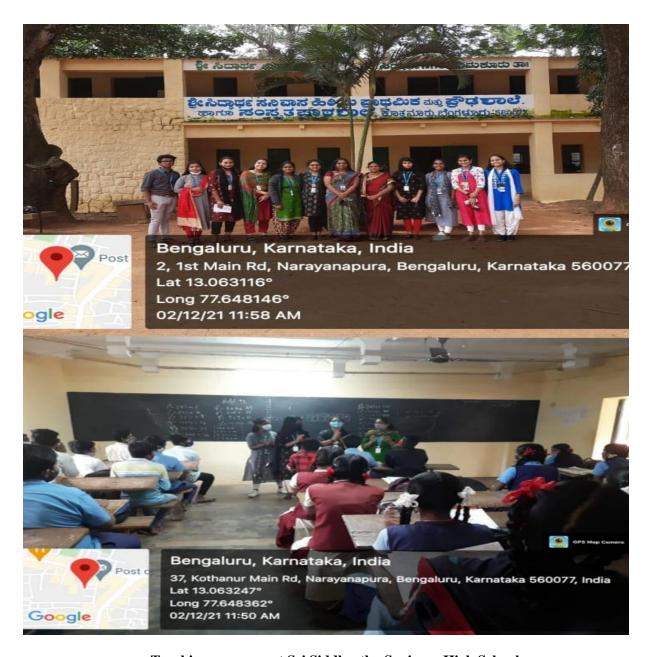

# NATIONAL SERVICE SCHEME Academic Year 2021 - 22 KOUSHALYA - TEACHING AT GOVERNMENT SCHOOL

**Date:** 9/12/2021

Place: Sri Siddhartha Sanivasa High School, K Narayanapura

**Timings:** 1:00 PM-3:30 PM

**Participants:** 5 NSS Volunteers.

No. of beneficiaries: 5 NSS Volunteers.

And Students of school.

#### **Objective of the programme:**

To Educate Government School students on their respective subjects which they have in their academics. This enables the students to gain knowledge on the topics and get good marks in the time of exams. Learning the subjects set students expectations towards the subject and will be guided through learning process and help them focus their study time for the subject. Volunteers spend quality time by interacting with each student and they made students to understand the things in easier way.

#### Brief write up on the programme:

Jayantian Extension Services-NSS Volunteers of Srinivasan sir group, visited Sri Siddhartha Sanivasa High School, K Narayanapura at 1:30 PM, The event was welcomed by Head Master and Teachers of the school by stating the importance of development in students way of learning and language enhancement. Volunteers have taken session for class 8<sup>th</sup> students on the topics of social science which they have in the academics and they conducted a quiz on the topic which they have taken. Srinivasan sir, appreciated and thanked the School Faculties for providing volunteers to execute their knowledge, help the students to score marks in exams.

Altogether Volunteers look forward to serving more with beneficial activities which will be helpful and makes students to develop themselves in all aspects for the required changes.

Teaching program at Sri Siddhartha Sanivasa High School