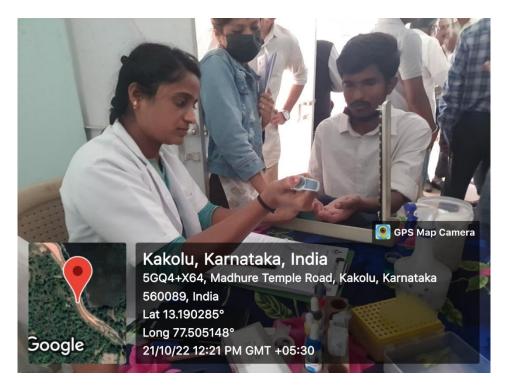

#### **Objective of the programme:**

NSS special camp was inaugurated on the 7<sup>th</sup> of march at Ambedkar Bhavan in Byatha Seeresandra Village by Dr. Sreedhar PD, NSS Programme Officer along with Grama panchayat members, Bytha Government Primary School teachers and NSS volunteers, the camp was filled with a lot of programs such as Tuitions program at Govt school, cleanliness drives, awareness programs, shramadhan, free medical check-up, eye check-up with free spectacles along with department wise programs to enrich the society to its development needs and also to create an environment which support purity and diversity. stating all this the camp was orderly schedule to full fill its goals towards the need, the camp was even a great opportunity for the volunteers to learn basic societally needs and build upon them self to lead into a world filled with unity and diversity.

Legal Awareness Programme Conducted by Shri Shashidhara Shetty

**Teaching Activity by Department of Computer Science** 

**Medical Camp Organised by Rotract Club** 

Father Principal (Dr. Augustine George) Addressing About the Camp for NSS Volunteers