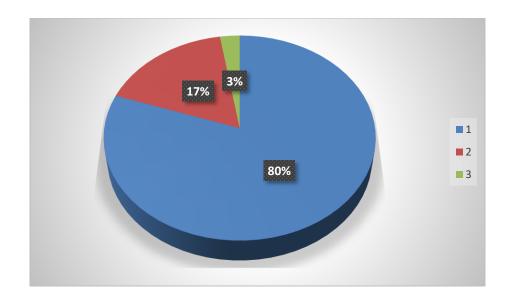

# How would you rate the overall organization of the activity?

| OPTIONS   | NO OF RESPONSES | PERCENTAGE |
|-----------|-----------------|------------|
| Excellent | 60              | 15%        |
| Good      | 310             | 82%        |
| Average   | 06              | 3%         |
| TOTAL     | 376             | 100%       |