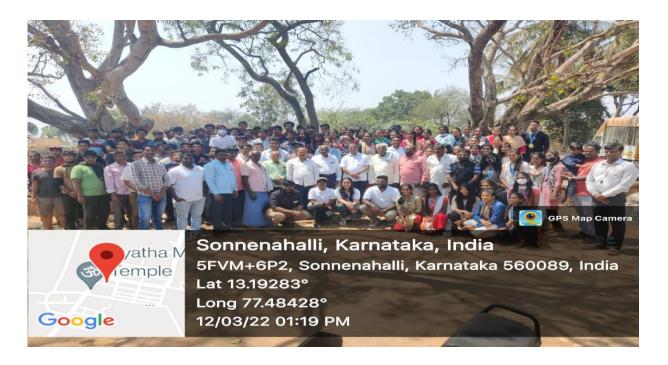

#### NSS SPECIAL CAMP CONSOLIDATED REPORT 21-22

**Date:** 07/03/2022 to 13/03/2022

Place: Byatha Seeresandra Village

Participants: 124 NSS Volunteers & UBA Volunteers.

No. of beneficiaries: 124 NSS & UBA Volunteers.

And Residents of Byatha Seeresandra Village.

Website Link: https://kristujayanti.edu.in/studentlife/public\_nss.php

#### **Objective of the programme:**

NSS special camp was inaugurated on the 7<sup>th</sup> of march at Ambedkar Bhavan in Byatha Seeresandra Village by Dr. Sreedhar PD, NSS Programme Officer along with Grama panchayat members, Bytha Government Primary School teachers and NSS volunteers, the camp was filled with a lot of programs such as Tuitions program at Govt school, cleanliness drives, awareness programs, shramadhan, free medical check-up, eye check-up with free spectacles along with department wise programs to enrich the society to its development needs and also to create an environment which support purity and diversity. stating all this the camp was orderly schedule to full fill its goals towards the need, the camp was even a great opportunity for the volunteers to learn basic societally needs and build upon them self to lead into a world filled with unity and diversity.