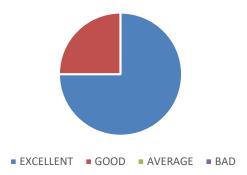

## Choice of the activity

| OPTIONS   | NO OF RESPONDENTS | PERCENTAGE |
|-----------|-------------------|------------|
| Excellent | 94                | 88%        |
| Good      | 13                | 12%        |
| Total     | 107               | 100%       |