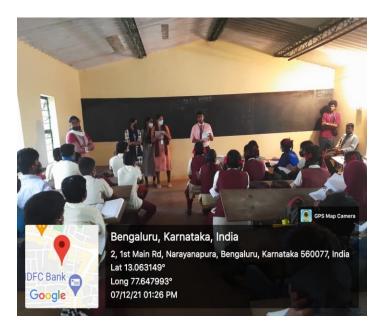

#### NATIONAL SERVICE SCHEME Academic Year 2021 - 22 VISIT TO KANNAMAGALLA VILLAGE

**Date:** 23/10/2021

Place: Kannamagalla Village

**Timings:** 9:00am to 4:00pm

Participants: 17 Volunteers

No. of beneficiaries (External): 45 students of Kannamagala Village Government School

#### **Brief write up on the programme:**

Jayantian Extension Services - UBA, NSS In collaboration with Kristu Jayanti College of law, visited Kannamagala Village Government School. The event was inaugurated by programme coordinators of UBA, NSS and Law at 10: AM involving respective schools Head Masters and teachers. Volunteers spent quality time with the school students by giving awareness on the topics of Physical Hygiene, Rain water harvesting by conducting quiz, games and talent based activities. The event included plantation drive where schools students were happy to plant trees for their campus surroundings to be green and help nature grow by joining hands together.

Dr. Sreedhar PD and Dr. Hanumantappa B, appreciated and thanked School teachers for providing this opportunity for the volunteers to render their societal service to the young children and also to inculcate the social responsiveness for their surroundings which adds on to the betterment of the society in a whole. Altogether Volunteers look forward to serving more with beneficial activities which will be helpful and makes students of rural area to develop themselves in all aspects for the required changes.

Photo showing the interaction of our NSS volunteers with the school children