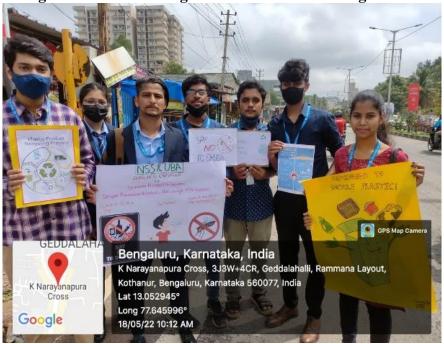

# AWARENESS PROGRAMME ON RECYCLE OF PLASTIC, SUMMER HYDRATION SOLUTIONS, DENGUE AWARENESS, NON-USAGE OF INTOXICANTS.

**Date:** 18/05/2022

Place: Geddalahalli, K Narayanpura, Kothanur

**Timings:** 9:00am to 3:30pm

Participants: 376

**No. of beneficiaries**: 300 (public)

Website Link: https://kristujayanti.edu.in/studentlife/public\_nss.php

#### The objective of the program:

Is to spread awareness on how to recycle plastic, give solutions on summer hydrations, create awareness on dengue and educated people to not use intoxicants.

#### **Brief write up on the programme:**

Jayantian Extension services-NSS volunteers along with NSS Faculty members went across various locality like Geddalahalli, K Narayanapura and Kothanur, holding posters explaining and giving awareness on how to recycle plastic and advised the localities to use jute or cloth bags instead of plastic covers, they also gave awareness on how to keep oneself hydrated during this summer and even create awareness on dengue by explaining the symptoms and providing the knowledge on how to take precautions. They had also educated the public not to use intoxicants and gave them tips to overcome those toxic habits.

Awareness programme on recycle plastic at Defence enclave Kothanur

Awareness programme on Summer hydration prevention at Kothanur police station

Awareness Programme on Non-Usage Of Intoxicants and Dengue at Kothanur slum