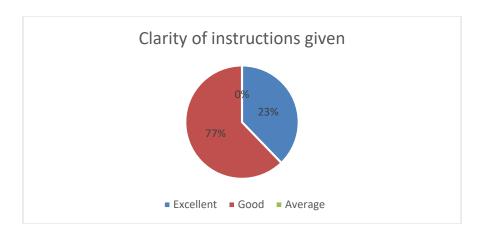

# Clarity of instructions given:

| OPTIONS   | NO OF RESPONSES | PERCENTAGE |
|-----------|-----------------|------------|
| Excellent | 90              | 23%        |
| Good      | 286             | 77%        |
| Average   | 0               | -          |
| TOTAL     | 376             | 100%       |