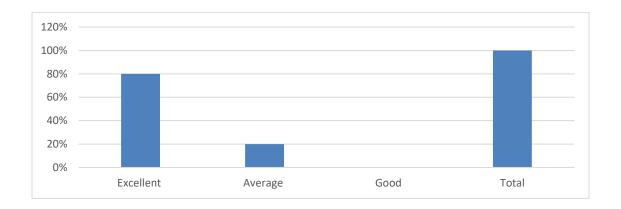

## Choice of the activity

| OPTIONS   | NO OF RESPONDENTS | PERCENTAGE |
|-----------|-------------------|------------|
| Excellent | 94                | 88%        |
| Good      | 13                | 12%        |
| Total     | 107               | 100%       |

## **Relevance of the Activity**

| OPTIONS NO OF RESPONDENTS PERCENTAGE |  |
|--------------------------------------|--|
|--------------------------------------|--|

| Excellent | 83  | 78%  |
|-----------|-----|------|
| Average   | 4   | 3%   |
| Good      | 20  | 19%  |
| Total     | 107 | 100% |

## Clarity of instructions given

| OPTIONS   | NO OF RESPONDENTS | PERCENTAGE |
|-----------|-------------------|------------|
| Excellent | 92                | 86%        |
| Good      | 4                 | 4%         |
| Average   | 11                | 10%        |
| Total     | 107               | 100%       |

## Overall organization of the activity

| OPTIONS   | NO OF RESPONDENTS | PERCENTAGE |
|-----------|-------------------|------------|
| Excellent | 99                | 93%        |
| Average   | -                 | -          |
| Good      | 8                 | 7%         |
| Total     | 107               | 100%       |