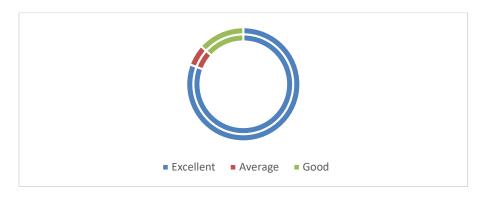

## Choice of the activity:

| OPTIONS   | NO OF RESPONDENTS | PERCENTAGE |
|-----------|-------------------|------------|
| Excellent | 13                | 76%        |
| Average   | -                 | -          |
| Good      | 4                 | 23         |
| Total     | 17                | 100%       |

## **Relevance of the Activity:**

| OPTIONS   | NO OF RESPONDENTS | PERCENTAGE |
|-----------|-------------------|------------|
| Excellent | 13                | 76%        |
| Average   | -                 | -          |
| Good      | 4                 | 23         |
| Total     | 17                | 100%       |

## Clarity of instructions given:

| OPTIONS   | NO OF RESPONDENTS | PERCENTAGE |
|-----------|-------------------|------------|
| Excellent | 15                | 88%        |
| Good      | 2                 | 11%        |
| Average   | -                 | -          |
| Total     | 17                | 100%       |

## How would you rate the overall organization of the activity?

| OPTIONS   | NO OF RESPONDENTS | PERCENTAGE |
|-----------|-------------------|------------|
| Excellent | 15                | 88%        |
| Average   | -                 | -          |
| Good      | 2                 | 11%        |
| Total     | 17                | 100%       |