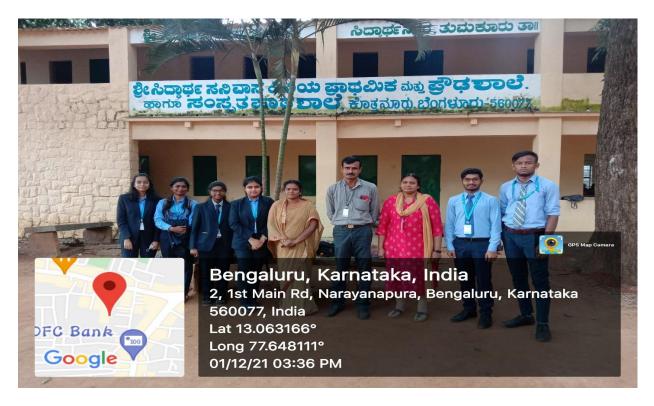

## NATIONAL SERVICE SCHEME Academic Year 2021 - 22 KOUSHALYA - TEACHING AT GOVERNMENT SCHOOL

**Date:** 30/11/2021

Place: Sri Siddhartha Sanivasa High School, K Narayanapura

**Timings:** 10:00am to 12:30pm

Participants: 5 NSS & UBA Volunteers.

No. of beneficiaries: 5 NSS & UBA Volunteers.

And Students of school.

Website Link: https://kristujayanti.edu.in/studentlife/public\_nss.php