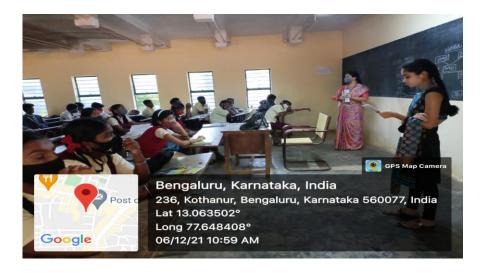

## NATIONAL SERVICE SCHEME Academic Year 2021 - 22 KOUSHALYA - TEACHING AT GOVERNMENT SCHOOL

**Date:** 30/11/2021

Place: Sri Siddhartha Sanivasa High School, K Narayanapura

**Timings:** 10:00am to 12:30pm

Participants: 5 NSS & UBA Volunteers.

No. of beneficiaries: 5 NSS & UBA Volunteers.

And Students of school.

Website Link: https://kristujayanti.edu.in/studentlife/public\_nss.php

#### **Objective of the programme:**

To educate Government schools students on their Specific topics of the subject ,Maths, Sums and conducting some activities to engage themselves and to communicate well with us, and to make the subject more interesting and valuable!

#### **Brief write up on the programme:**

Jayantian Extension Services - UBA, NSS Volunteers, Dr. Sreedhar PD, NSS Programme Officer along with group Coordinators Dr Kalyani Praveen of NSS and UBA. visited Sri Siddhartha Sanivasa High School, K Narayanapura at 30/11/2021, The event was welcomed by Head Master and Teachers of the school. Then the volunteers of group took classes for the students of class 10. And engaged the class with different ,Maths activity to the students.

Dr. Sreedhar PD, and Dr Kalyani praveen appreciated and thanked the School Faculties for providing volunteers to execute their knowledge, help the students connect themselves with their subject and know more about the importance OF Education.

Altogether Volunteers look forward to serving more with beneficial activities which will be helpful and makes students of rural area to develop themselves in all aspects for the required changes

Teaching program at Sri Siddhartha Sanivasa High School