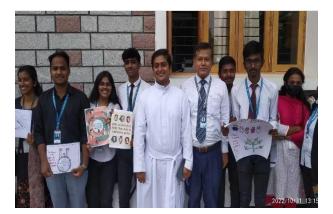

Legal Awareness Programme Conducted by Shri Shashidhara Shetty

**Teaching Activity by Department of Computer Science** 

**Medical Camp Organised by Rotract Club** 

Father Principal (Dr. Augustine George) Addressing About the Camp for NSS Volunteers