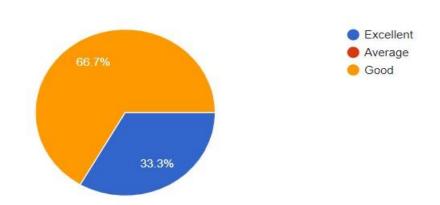

## **Relevance of the Activity:**

| OPTIONS   | NO OF RESPONDENTS | PERCENTAGE |
|-----------|-------------------|------------|
| Excellent | 3                 | 33.3%      |
| Average   | -                 | -          |
| Good      | 6                 | 66.7%      |
| Total     | 9                 | 100%       |