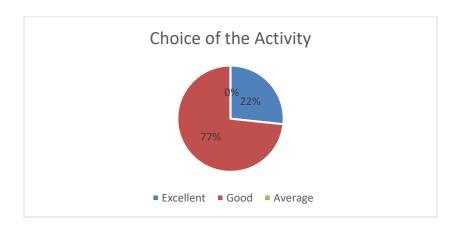

## Choice of the activity

| OPTIONS   | NO OF RESPONDENTS | PERCENTAGE |
|-----------|-------------------|------------|
| Excellent | 94                | 88%        |
| Good      | 13                | 12%        |
| Total     | 107               | 100%       |