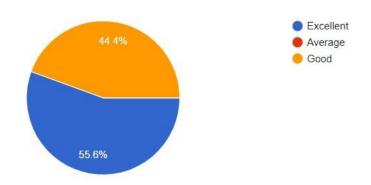

## Choice of the activity:

| OPTIONS   | NO OF RESPONDENTS | PERCENTAGE |
|-----------|-------------------|------------|
| Excellent | 5                 | 55.6%      |
| Average   | -                 | -          |
| Good      | 4                 | 44.4%      |
| Total     | 9                 | 100%       |