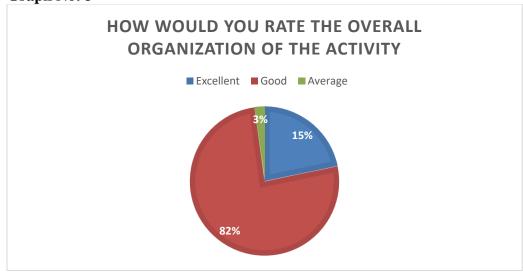

# How would you rate the overall organization of the activity?

| OPTIONS   | NO OF RESPONSES | PERCENTAGE |
|-----------|-----------------|------------|
| Excellent | 60              | 15%        |
| Good      | 310             | 82%        |
| Average   | 06              | 3%         |
| TOTAL     | 376             | 100%       |