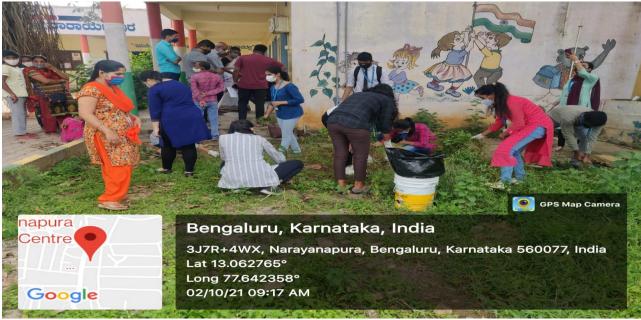

#### **Activities to commemorate Gandhi Jayanti**

**Date:** 02/10/21

Place: Surroundings of Volunteers Residents

**Timings:** 9:00 am to 12.00 pm

Participants: 130 NSS volunteers

No. of beneficiaries: 20 children from various locations like Hebbal, Kalyan Nagar and residents of

Hennur, Kothanur, K. Narayanapura.

Website Link: https://kristujayanti.edu.in/studentlife/public\_nss.php

#### **About The Program:**

In view of commemorating Gandhi Jayanti, various activities were carried out by our NSS volunteers covering different areas. The activities include

- Plantation drive which was carried out in GTS Tower, Jakkur Lake
- A Rally on Gandhi's Thoughts against Liquor and Tobacco at K. Narayanapura main road
- Swachh Bharat Abhiyan Cleanliness Drive was conducted at Govt School, Narayanapura, Hennur, Government school, Kothanur
- Notebook and stationary distribution drive at Hebbal, Kalyan Nagar etc

All these activities were successfully executed with an intention of catering the different needs of the society like instilling knowledge thirst through distribution of notebooks and stationery, protecting the

environment through Swachh Bharat Abhiyan and plantation, creating awareness against tobacco usage through rally thereby covering a wide variety of societal issues.

Notebook distribution drive

Rally on Gandhi's Thoughts against Liquor and Tobacco

Swachh Bharat at Govt school K Narayanapura

Swachh Bharat Abhiyan -Cleanliness Drive

**Plantation Drive** 