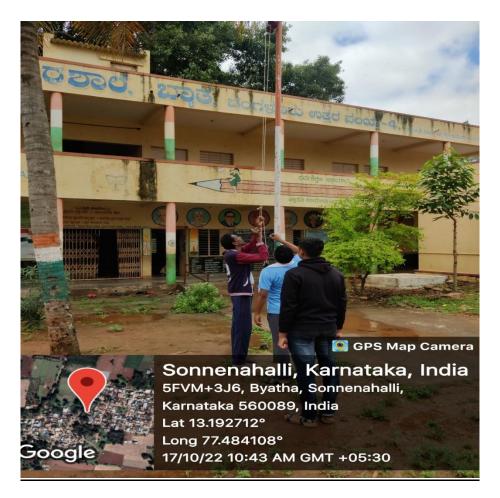

#### NSS SPECIAL CAMP CONSOLIDATED REPORT 21-22

**Date:** 07/03/2022 to 13/03/2022

Place: Byatha Seeresandra Village

Participants: 124 NSS Volunteers & UBA Volunteers.

No. of beneficiaries: 124 NSS & UBA Volunteers.

And Residents of Byatha Seeresandra Village.

Website Link: https://kristujayanti.edu.in/studentlife/public\_nss.php

#### **Objective of the programme:**

NSS special camp was inaugurated on the 7<sup>th</sup> of march at Ambedkar Bhavan in Byatha Seeresandra Village by Dr. Sreedhar PD, NSS Programme Officer along with Grama panchayat members, Bytha Government Primary School teachers and NSS volunteers, the camp was filled with a lot of programs such as Tuitions program at Govt school, cleanliness drives, awareness programs, shramadhan, free medical check-up, eye check-up with free spectacles along with department wise programs to enrich the society to its development needs and also to create an environment which support purity and diversity. stating all this the camp was orderly schedule to full fill its goals towards the need, the camp was even a great opportunity for the volunteers to learn basic societally needs and build upon them self to lead into a world filled with unity and diversity.