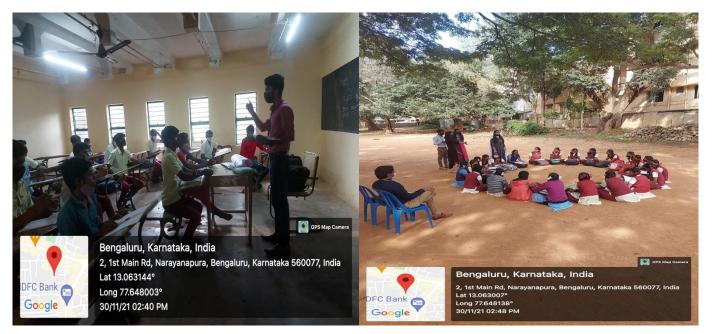

## NATIONAL SERVICE SCHEME Academic Year 2021 - 22 KOUSHALYA - TEACHING AT GOVERNMENT SCHOOL

**Date:** 30/11/2021

Place: Sri Siddhartha Sanivasa High School, K Narayanapura

**Timings:** 2:00pm to 4:00pm

**Participants:** 9 NSS & UBA Volunteers.

No. of beneficiaries: 9 NSS & UBA Volunteers.

And Students of school.

#### **Objective of the programme:**

To educate Government schools students on Subject Science. Topics are Our Environment, Life Process, Electricity and Source of Energy and some charts are given to their brief understanding. This is helpful to the students for their upcoming Exams. Volunteers spend quality time by involving each student relate themselves in their skilled areas.

#### **Brief write up on the programme:**

Jayantian Extension Services - UBA, NSS Volunteers, Dr. Sathish Kumar Sir-Head of the Team Visited Sri Siddhartha Sanivasa High School, K Narayanapura at 2:00 pm, The Event was welcomed Head Ma'am of the school by stating the importance of development in students way of learning and language enhancement. Volunteers taught 50 students of the 10<sup>th</sup> class on topics-Our Environment, Life Process, Electricity and Source of Energy and charts are given for the better understanding. Finally Some Quiz activities are done

Dr. Sathish Kumar, appreciated and thanked the School Faculties for providing volunteers to execute their knowledge, help the students connect themselves with each other and consider themselves to be responsible for their surroundings which adds on to the betterment of the society in a whole.

Altogether Volunteers look forward to serving more with beneficial activities which will be helpful and makes students of rural area to develop themselves in all aspects for the required changes.

Teaching program at Sri Siddhartha Sanivasa High School

Teaching program at Sri Siddhartha Sanivasa High School

Teaching program at Sri Siddhartha Sanivasa High School