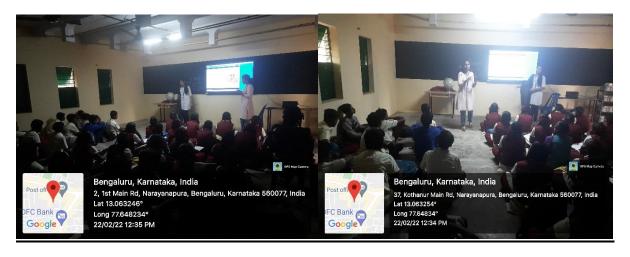

Altogether Volunteers look forward to serving more with beneficial activities which will be helpful and makes students to develop themselves in all aspects for the required changes.

Teaching program at Sri Siddhartha Sanivasa High School

Teaching program at Sri Siddhartha Sanivasa High School