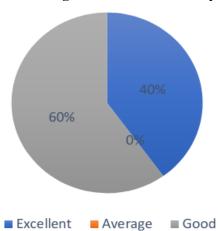

#### Choice of the activity:

| OPTIONS   | NO OF RESPONDENTS | PERCENTAGE |
|-----------|-------------------|------------|
| Excellent | 13                | 76%        |
| Average   | -                 | -          |
| Good      | 4                 | 23         |
| Total     | 17                | 100%       |

## **Relevance of the Activity:**

| OPTIONS   | NO OF RESPONDENTS | PERCENTAGE |
|-----------|-------------------|------------|
| Excellent | 13                | 76%        |
| Average   | -                 | -          |
| Good      | 4                 | 23         |
| Total     | 17                | 100%       |