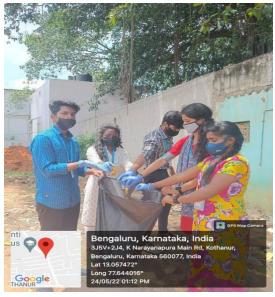

#### **SWACHH BHARAT & SHRAMADHAN**

**Date:** 24/05/2022

Place: Narayanapura cross, K Narayanapura and Kothanur

**Timings:** 09:00am to 3:00pm

Participants: 376

**No. of beneficiaries**:340 (public)

Website Link: https://kristujayanti.edu.in/studentlife/public\_nss.php

#### **Brief write up on the programme:**

Jayantian Extension services-NSS volunteers along with NSS Faculty members cleant the surrounding areas of K Narayanapura and Kothanur by cutting and trimming unwanted weeds and saplings and also removed various plastic waste, paper, bottles with a motive of spreading awareness on importance of cleaning and to inculcate the spirit of selfless service which is needed in current world.

Swachh Bharat & Shramadhan at Narayanapura cross

Swachh Bharat & Shramadhan at Kothanur

Swachh Bharat & Shramadhan at K Narayanapura, Residence