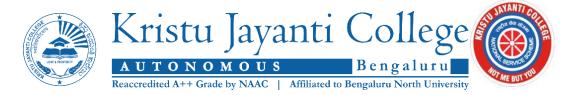

#### NATIONAL SERVICE SCHEME Academic Year 2021 - 22 VISIT TO KANNAMAGALLA VILLAGE

**Date:** 23/10/2021

Place: Kannamagalla Village

**Timings:** 9:00am to 4:00pm

Participants: 17 Volunteers

No. of beneficiaries (External): 45 students of Kannamagala Village Government School

#### **Objective of the programme:**

To educate Government schools students on current awareness topics in the areas of physical hygiene, rain water harvesting, dengue and planting trees. This enables the students to be aware of their surroundings and help grow and learn to connect themselves with environment and be responsible citizens. Volunteers spend quality time by involving each student relate themselves in their skilled areas.

#### **Brief write up on the programme:**

Jayantian Extension Services - UBA, NSS In collaboration with Kristu Jayanti College of law, visited Kannamagala Village Government School. The event was inaugurated by programme coordinators of UBA, NSS and Law at 10: AM involving respective schools Head Masters and teachers. Volunteers spent quality time with the school students by giving awareness on the topics of Physical Hygiene, Rain water harvesting by conducting quiz, games and talent based activities. The event included plantation drive where schools students were happy to plant trees for their campus surroundings to be green and help nature grow by joining hands together.

Dr. Sreedhar PD and Dr. Hanumantappa B, appreciated and thanked School teachers for providing this opportunity for the volunteers to render their societal service to the young children and also to inculcate the social responsiveness for their surroundings which adds on to the betterment of the society in a whole. Altogether Volunteers look forward to serving more with beneficial activities which will be helpful and makes students of rural area to develop themselves in all aspects for the required changes.

Photo showing the interaction of our NSS volunteers with the school children