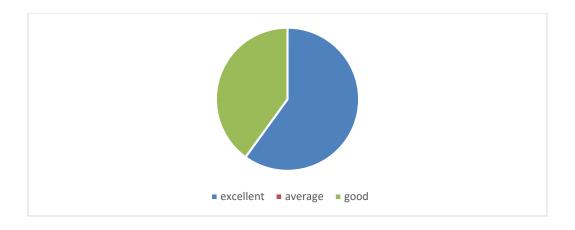

## Choice of the activity

| OPTIONS   | NO OF RESPONDENTS | PERCENTAGE |
|-----------|-------------------|------------|
| Excellent | 94                | 88%        |
| Good      | 13                | 12%        |
| Total     | 107               | 100%       |

## **Relevance of the Activity**

| OPTIONS NO OF RESPONDENTS PERCENTAGE |  |
|--------------------------------------|--|
|--------------------------------------|--|

| Excellent | 83  | 78%  |
|-----------|-----|------|
| Average   | 4   | 3%   |
| Good      | 20  | 19%  |
| Total     | 107 | 100% |

## Clarity of instructions given

| OPTIONS   | NO OF RESPONDENTS | PERCENTAGE |
|-----------|-------------------|------------|
| Excellent | 92                | 86%        |
| Good      | 4                 | 4%         |
| Average   | 11                | 10%        |
| Total     | 107               | 100%       |

## Overall organization of the activity

| OPTIONS   | NO OF RESPONDENTS | PERCENTAGE |
|-----------|-------------------|------------|
| Excellent | 99                | 93%        |
| Average   | -                 | -          |
| Good      | 8                 | 7%         |
| Total     | 107               | 100%       |