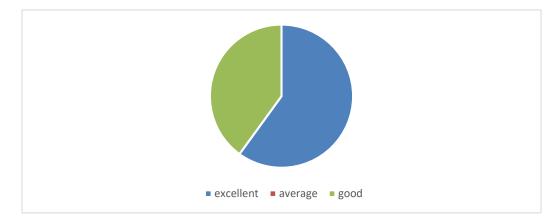

# Choice of the activity:

| OPTIONS   | NO OF RESPONDENTS | PERCENTAGE   |
|-----------|-------------------|--------------|
| Excellent | 4                 | 66.66666667% |
| Average   | 1                 | 16.66666667% |
| Good      | 1                 | 16.66666667% |
| Total     | 6                 | 100%         |

# **Relevance of the Activity:**

| OPTIONS   | NO OF RESPONDENTS | PERCENTAGE   |
|-----------|-------------------|--------------|
| Excellent | 4                 | 66.66666667% |
| Average   | 1                 | 16.66666667% |
| Good      | 1                 | 16.66666667% |
| Total     | 6                 | 100%         |

#### **Clarity of instructions given:**

| OPTIONS   | NO OF RESPONDENTS | PERCENTAGE |
|-----------|-------------------|------------|
| Excellent | 5                 | 83.33%     |
| Good      | -                 | -          |
| Average   | 1                 | 16.66%     |
| Total     | 6                 | 100%       |

# How would you rate the overall organization of the activity?

| OPTIONS   | NO OF RESPONDENTS | PERCENTAGE |
|-----------|-------------------|------------|
| Excellent | 5                 | 83.33%     |
| Average   | -                 | -          |
| Good      | 1                 | 16.66%     |
| Total     | 6                 | 100%       |