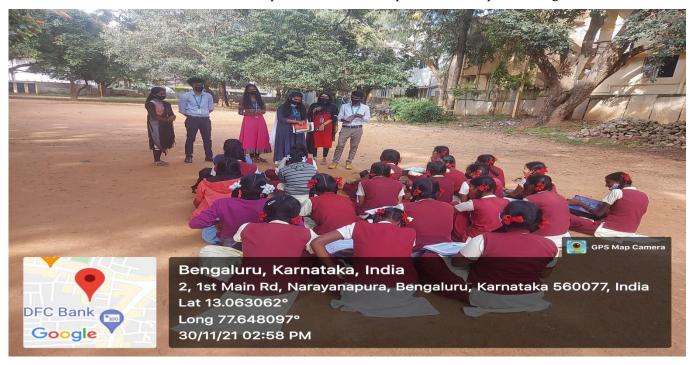

## NATIONAL SERVICE SCHEME Academic Year 2021 - 22 KOUSHALYA - TEACHING AT GOVERNMENT SCHOOL

**Date:** 30/11/2021

Place: Sri Siddhartha Sanivasa High School, K Narayanapura

**Timings:** 10:00am to 12:30pm

Participants: 5 NSS & UBA Volunteers.

No. of beneficiaries: 5 NSS & UBA Volunteers.

And Students of school.

Website Link: https://kristujayanti.edu.in/studentlife/public\_nss.php

#### **Objective of the programme:**

To educate Government schools students on their Specific topics of the subject ,Maths, Sums and conducting some activities to engage themselves and to communicate well with us, and to make the subject more interesting and valuable!

#### **Brief write up on the programme:**

Jayantian Extension Services - UBA, NSS Volunteers, Dr. Sreedhar PD, NSS Programme Officer along with group Coordinators Dr Kalyani Praveen of NSS and UBA. visited Sri Siddhartha Sanivasa High School, K Narayanapura at 30/11/2021, The event was welcomed by Head Master and Teachers of the school. Then the volunteers of group took classes for the students of class 10. And engaged the class with different ,Maths activity to the students.

Dr. Sreedhar PD, and Dr Kalyani praveen appreciated and thanked the School Faculties for providing volunteers to execute their knowledge, help the students connect themselves with their subject and know more about the importance OF Education.

Altogether Volunteers look forward to serving more with beneficial activities which will be helpful and makes students of rural area to develop themselves in all aspects for the required changes

Teaching program at Sri Siddhartha Sanivasa High School