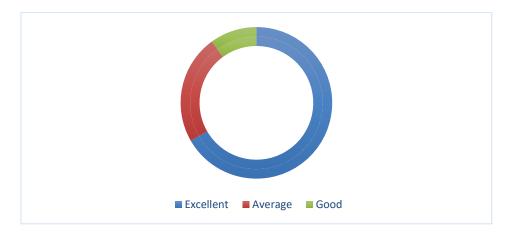

## Choice of the activity

| OPTIONS   | NO OF RESPONDENTS | PERCENTAGE |
|-----------|-------------------|------------|
| Excellent | 94                | 88%        |
| Good      | 13                | 12%        |
| Total     | 107               | 100%       |

## **Relevance of the Activity**

| OPTIONS NO OF RESPONDENTS PERCENTAGE |  |
|--------------------------------------|--|
|--------------------------------------|--|

| Excellent | 83  | 78%  |
|-----------|-----|------|
| Average   | 4   | 3%   |
| Good      | 20  | 19%  |
| Total     | 107 | 100% |

## Clarity of instructions given

| OPTIONS   | NO OF RESPONDENTS | PERCENTAGE |
|-----------|-------------------|------------|
| Excellent | 92                | 86%        |
| Good      | 4                 | 4%         |
| Average   | 11                | 10%        |
| Total     | 107               | 100%       |

## Overall organization of the activity

| OPTIONS   | NO OF RESPONDENTS | PERCENTAGE |
|-----------|-------------------|------------|
| Excellent | 99                | 93%        |
| Average   | -                 | -          |
| Good      | 8                 | 7%         |
| Total     | 107               | 100%       |