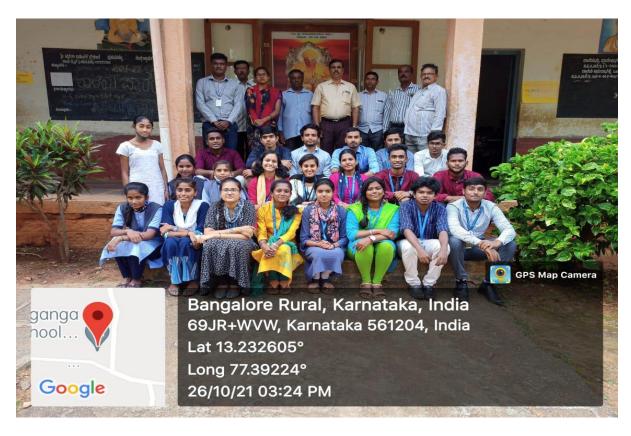

#### NATIONAL SERVICE SCHEME Academic Year 2021 - 22 VISIT TO PURUSANAHALLI VILLAGE

**Date:** 26/10/2021

Place: Sree Siddaganga Rural High School, Purusanahalli

**Timings:** 8:00am to 3:30pm

**Participants:** 17 NSS Volunteers

#### **Brief write up on the programme:**

Jayantian Extension Services - UBA, NSS Volunteers, Dr. Sreedhar PD, NSS Programme Officer along with Mr. Kevin Simon and Mr. Vinod, Alumanies and Ex - Coordinators of NSS andUBA, visited Sree Siddaganga Rural High School, Purusanahalli at 9 AM, The event was welcomed by Head Master and Teachers of the school by stating the importance of development in students way of learning and language enhancement. Volunteers planted 20 saplings in the surroundings of school campus, conducted awareness session for class 10<sup>th</sup> Students on the topics - Self hygiene, Pollution Control, Save water with a quiz on current affairs and ended with crafts session.

Altogether Volunteers look forward to serving more with beneficial activities which will be helpful and makes students of rural area to develop themselves in all aspects for the required changes.

Group photo at visited Sree Siddaganga Rural High School, Purusanahalli

Photo showing the interaction of our NSS volunteers with the school children