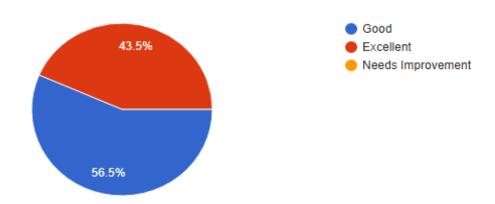

## How would you rate the overall organization of the activity:

| OPTIONS           | NO OF RESPONDENTS | PERCENTAGE |
|-------------------|-------------------|------------|
| Excellent         | 60                | 44%        |
| Good              | 77                | 56%        |
| Needs Improvement | -                 | -          |
| Total             | 137               | 100%       |