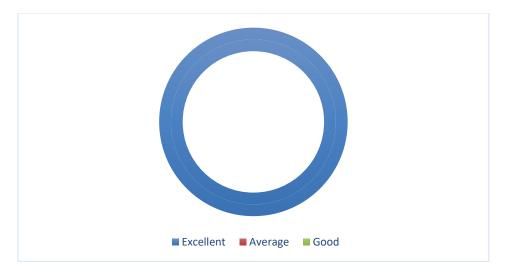

## Choice of the activity

| OPTIONS   | NO OF RESPONDENTS | PERCENTAGE |
|-----------|-------------------|------------|
| Excellent | 94                | 88%        |
| Good      | 13                | 12%        |
| Total     | 107               | 100%       |