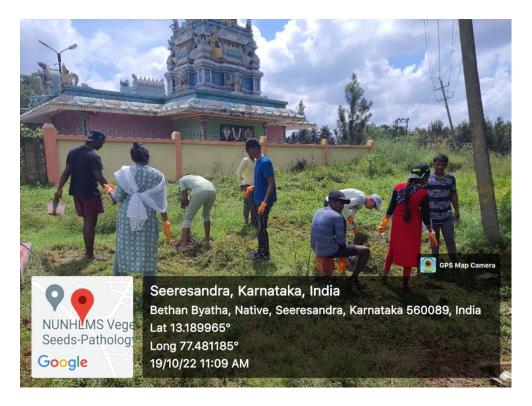

#### NSS SPECIAL CAMP CONSOLIDATED REPORT 21-22

**Date:** 07/03/2022 to 13/03/2022

Place: Byatha Seeresandra Village

Participants: 124 NSS Volunteers & UBA Volunteers.

No. of beneficiaries: 124 NSS & UBA Volunteers.

And Residents of Byatha Seeresandra Village.

Website Link: https://kristujayanti.edu.in/studentlife/public\_nss.php

#### **Objective of the programme:**

NSS special camp was inaugurated on the 7<sup>th</sup> of march at Ambedkar Bhavan in Byatha Seeresandra Village by Dr. Sreedhar PD, NSS Programme Officer along with Grama panchayat members, Bytha Government Primary School teachers and NSS volunteers, the camp was filled with a lot of programs such as Tuitions program at Govt school, cleanliness drives, awareness programs, shramadhan, free medical check-up, eye check-up with free spectacles along with department wise programs to enrich the society to its development needs and also to create an environment which support purity and diversity. stating all this the camp was orderly schedule to full fill its goals towards the need, the camp was even a great opportunity for the volunteers to learn basic societally needs and build upon them self to lead into a world filled with unity and diversity.