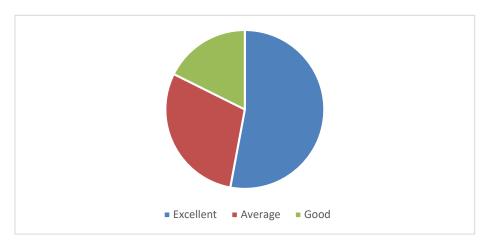

## Choice of the activity

| OPTIONS   | NO OF RESPONDENTS | PERCENTAGE |
|-----------|-------------------|------------|
| Excellent | 94                | 88%        |
| Good      | 13                | 12%        |
| Total     | 107               | 100%       |

## **Relevance of the Activity**

| OPTIONS NO OF RESPONDENTS PERCENTAGE |  |
|--------------------------------------|--|
|--------------------------------------|--|

| Excellent | 83  | 78%  |
|-----------|-----|------|
| Average   | 4   | 3%   |
| Good      | 20  | 19%  |
| Total     | 107 | 100% |

## Clarity of instructions given

| OPTIONS   | NO OF RESPONDENTS | PERCENTAGE |
|-----------|-------------------|------------|
| Excellent | 92                | 86%        |
| Good      | 4                 | 4%         |
| Average   | 11                | 10%        |
| Total     | 107               | 100%       |

## Overall organization of the activity

| OPTIONS   | NO OF RESPONDENTS | PERCENTAGE |
|-----------|-------------------|------------|
| Excellent | 99                | 93%        |
| Average   | -                 | -          |
| Good      | 8                 | 7%         |
| Total     | 107               | 100%       |