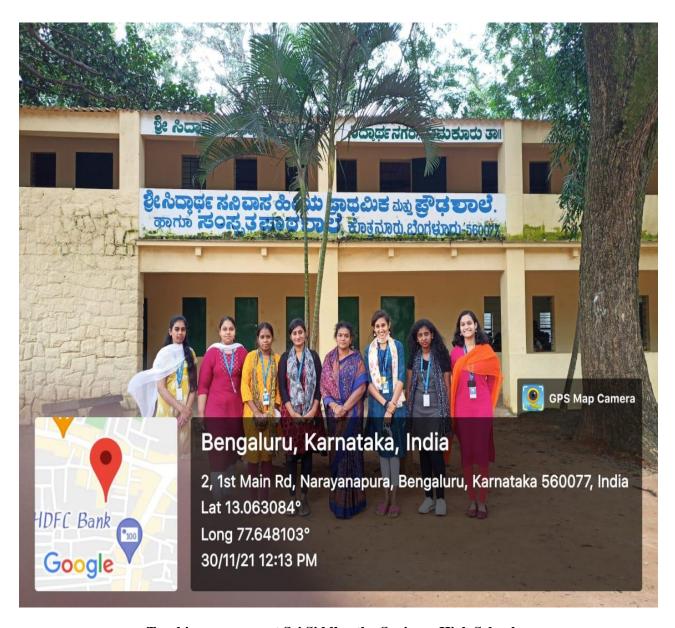

## NATIONAL SERVICE SCHEME Academic Year 2021 - 22 KOUSHALYA - TEACHING AT GOVERNMENT SCHOOL

**Date:** 30/11/2021

Place: Sri Siddhartha Sanivasa High School, K Narayanapura

**Timings:** 10:00am to 12:30pm

Participants: 5 NSS & UBA Volunteers.

No. of beneficiaries: 5 NSS & UBA Volunteers.

And Students of school.

Website Link: https://kristujayanti.edu.in/studentlife/public\_nss.php

Altogether Volunteers look forward to serving more with beneficial activities which will be helpful and makes students of rural area to develop themselves in all aspects for the required changes

Teaching program at Sri Siddhartha Sanivasa High School