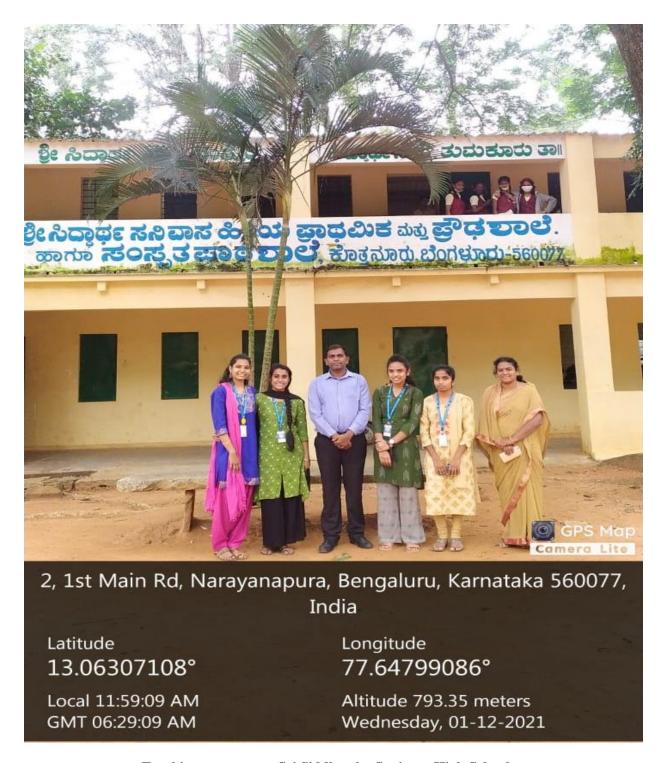

## NATIONAL SERVICE SCHEME Academic Year 2021 - 22 KOUSHALYA - TEACHING AT GOVERNMENT SCHOOL

**Date:** 30/11/2021

Place: Sri Siddhartha Sanivasa High School, K Narayanapura

**Timings:** 10:00am to 12:30pm

Participants: 5 NSS & UBA Volunteers.

No. of beneficiaries: 5 NSS & UBA Volunteers.

And Students of school.

Website Link: https://kristujayanti.edu.in/studentlife/public\_nss.php

#### **Objective of the programme:**

To educate Government schools students on their Specific topics of the subject ,Maths, Sums and conducting some activities to engage themselves and to communicate well with us, and to make the subject more interesting and valuable!

#### **Brief write up on the programme:**

Jayantian Extension Services - UBA, NSS Volunteers, Dr. Sreedhar PD, NSS Programme Officer along with group Coordinators Dr Kalyani Praveen of NSS and UBA. visited Sri Siddhartha Sanivasa High School, K Narayanapura at 30/11/2021, The event was welcomed by Head Master and Teachers of the school. Then the volunteers of group took classes for the students of class 10. And engaged the class with different ,Maths activity to the students.

Dr. Sreedhar PD, and Dr Kalyani praveen appreciated and thanked the School Faculties for providing volunteers to execute their knowledge, help the students connect themselves with their subject and know more about the importance OF Education.

Altogether Volunteers look forward to serving more with beneficial activities which will be helpful and makes students of rural area to develop themselves in all aspects for the required changes

Teaching program at Sri Siddhartha Sanivasa High School