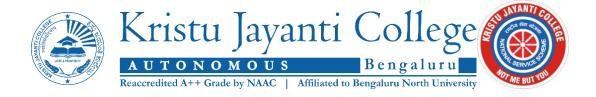

#### **Activities to commemorate Gandhi Jayanti**

**Date:** 02/10/21

Place: Surroundings of Volunteers Residents

**Timings:** 9:00 am to 12.00 pm

Participants: 130 NSS volunteers

No. of beneficiaries: 20 children from various locations like Hebbal, Kalyan Nagar and residents of

Hennur, Kothanur, K. Narayanapura.

Website Link: https://kristujayanti.edu.in/studentlife/public\_nss.php

#### **About The Program:**

In view of commemorating Gandhi Jayanti, various activities were carried out by our NSS volunteers covering different areas. The activities include

- Plantation drive which was carried out in GTS Tower, Jakkur Lake
- A Rally on Gandhi's Thoughts against Liquor and Tobacco at K. Narayanapura main road
- Swachh Bharat Abhiyan Cleanliness Drive was conducted at Govt School, Narayanapura, Hennur, Government school, Kothanur
- Notebook and stationary distribution drive at Hebbal, Kalyan Nagar etc

All these activities were successfully executed with an intention of catering the different needs of the society like instilling knowledge thirst through distribution of notebooks and stationery, protecting the

environment through Swachh Bharat Abhiyan and plantation, creating awareness against tobacco usage through rally thereby covering a wide variety of societal issues.

Notebook distribution drive

Rally on Gandhi's Thoughts against Liquor and Tobacco