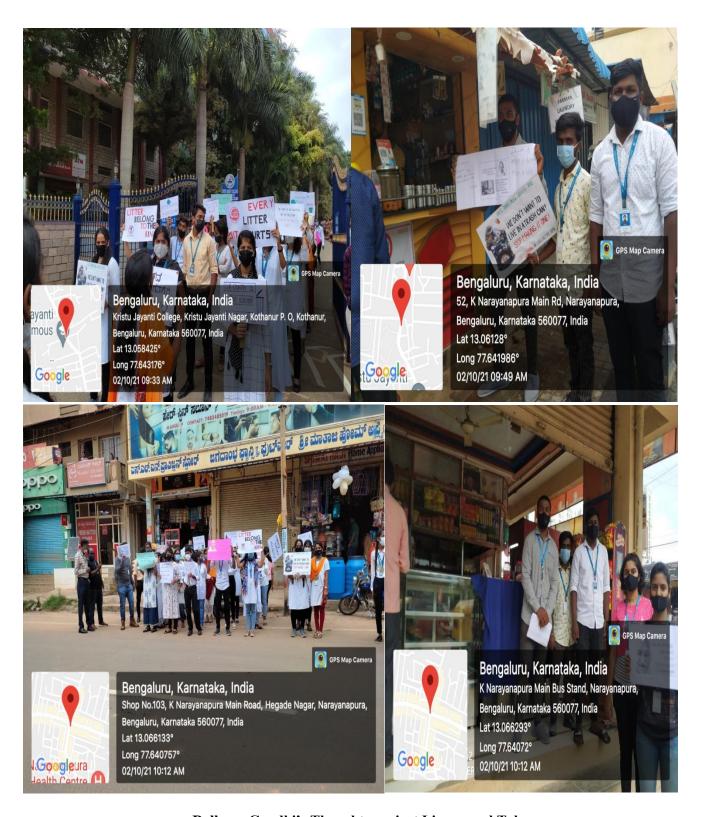

#### **About The Program:**

In view of commemorating Gandhi Jayanti, various activities were carried out by our NSS volunteers covering different areas. The activities include

- Plantation drive which was carried out in GTS Tower, Jakkur Lake
- A Rally on Gandhi's Thoughts against Liquor and Tobacco at K. Narayanapura main road
- Swachh Bharat Abhiyan Cleanliness Drive was conducted at Govt School, Narayanapura, Hennur, Government school, Kothanur
- Notebook and stationary distribution drive at Hebbal, Kalyan Nagar etc

All these activities were successfully executed with an intention of catering the different needs of the society like instilling knowledge thirst through distribution of notebooks and stationery, protecting the

environment through Swachh Bharat Abhiyan and plantation, creating awareness against tobacco usage through rally thereby covering a wide variety of societal issues.

Notebook distribution drive

Rally on Gandhi's Thoughts against Liquor and Tobacco

Swachh Bharat at Govt school K Narayanapura

Swachh Bharat Abhiyan -Cleanliness Drive

**Plantation Drive** 