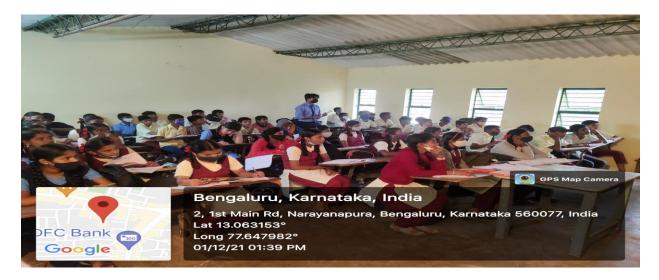

# NATIONAL SERVICE SCHEME Academic Year 2021 - 22 KOUSHALYA - TEACHING AT GOVERNMENT SCHOOL

**Date:** 1/12/2021

Place: Sri Siddhartha Sanivasa High School, K Narayanapura

**Timings:** 2:00pm to 4:00pm

Participants: 06 NSS & UBA Volunteers.

No. of beneficiaries: 06 NSS & UBA Volunteers.

And Students of school.

https://kristujayanti.edu.in/studentlife/public\_nss.php

#### **Objective of the programme:**

To educate Government schools students of class 10<sup>th</sup> on the subject Social Science Part-2. In this subject we have covered two topics which are Consumer education and protection and social problems. Volunteers explained the concepts in an interactive way to make students well understand. The students showed their interest to learn the subject and gain knowledge.

#### **Brief write up on the programme:**

06 NSS Volunteers along with Dr.Prakash V.S , visited Sri Siddhartha Sanivasa High School, K Narayanapura at 2 PM. Before the activity ,first all the volunteers along with Dr.Prakash V.S met the Head Master and later the teaching activity was started by the volunteers with passion to teach the students. The class allotted to our group is 10<sup>th</sup> and the subject assigned is Social Science part-2. The topics which are covered are very important topics which are consumer education and protection and Social problems.