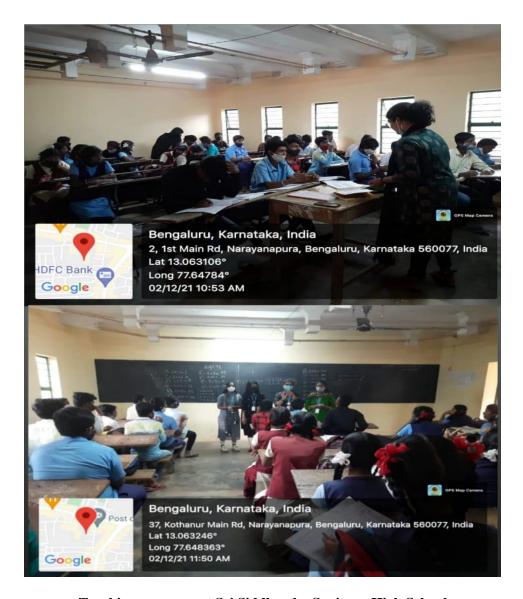

# NATIONAL SERVICE SCHEME Academic Year 2021 - 22 KOUSHALA- TUTION PROGRAMME FOR THE GOVERNMENT SCHOOL CHILDREN

**Date:** 02/12/2021

Place: Sri Siddhartha Sanivasa High School

**Timings:** 10:00 AM - 12:00 PM

**Participants:** 04 NSS Volunteers

**No. of beneficiaries:** 04 NSS Volunteers

And students of Siddhartha Sanivasa High School

#### **Objective of the programme:**

The NSS (National Service Scheme) team of Kristu Jayanti College organized tuition programmes for the Siddhartha Sanivasa Government school students. And our team took the initiative to teach subject (mathematics) for class 10<sup>th</sup>. The activity was very interactive with the students.

#### **Brief write up on the programme:**

Jayantian Extension Services -NSS Volunteers with Ms. Glady Agnes and Coordinators of NSS and UBA, visited Sri Siddhartha Sanivasa Government High School, at 10 AM,. The school campus was really attractive. The event was explained by teachers of the school by stating the importance of development in students the way of learning. As soon as we entered the class all the student welcomed us with great joy. We started our class by introduction asking their names and hobbies. They were well disciplined. The children were interactive and wanted to learn lot from us. After the introductions we started our class. We carried out the session giving more information regarding the subject. We had great time with the students and learnt something new from them. The session for class 10<sup>th</sup> Students was on the topic - Polynomials. The session ended well. All the students enjoyed our class.

Altogether Volunteers look forward to serving more with beneficial activities which will be helpful and makes students to develop themselves in all aspects for the required changes.

Teaching program at Sri Siddhartha Sanivasa High School

Teaching program at Sri Siddhartha Sanivasa High School