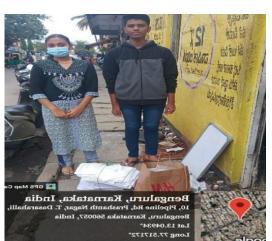

#### HELPING THE HELPING HANDS

**Date:** 14/05/2022

Place: Geddalahalli, K Narayanapura, Hegde Nagar, Kothanur

**Timings:** 09:00am to 3:00pm

Participants: 376

**No. of beneficiaries**: 350-400 (public)

#### **Brief write up on the programme:**

Jayantian Extension services-NSS volunteers along with NSS faculty members, took the initiative to clean the campus and its surrounding areas. by collecting plastic wastes, removing of litters such as paper, bottles, dry leaves. they also went door to door spreading awareness on keeping ones surrounding clean by instigating it was a responsibility of an individual to keep his or her surroundings clean. This was a great platform for the volunteers to learn and spread awareness on how important it is to keep the surrounding clean.

Swachh Bharat at K Narayanapura bus stand

Swachh Bharat at Hegde Nagar Residence