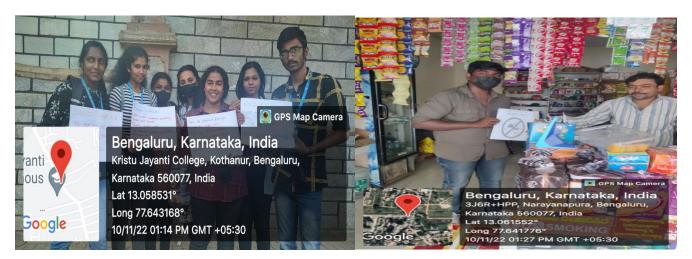

#### HELPING THE HELPING HANDS

**Date:** 14/05/2022

Place: Geddalahalli, K Narayanapura, Hegde Nagar, Kothanur

**Timings:** 09:00am to 3:00pm

Participants: 376

**No. of beneficiaries**: 350-400 (public)

#### **Brief write up on the programme:**

Jayantian Extension services-NSS volunteers along with NSS faculty members, took the initiative to clean the campus and its surrounding areas. by collecting plastic wastes, removing of litters such as paper, bottles, dry leaves. they also went door to door spreading awareness on keeping ones surrounding clean by instigating it was a responsibility of an individual to keep his or her surroundings clean. This was a great platform for the volunteers to learn and spread awareness on how important it is to keep the surrounding clean.

Swachh Bharat at K Narayanapura bus stand

Swachh Bharat at Hegde Nagar Residence