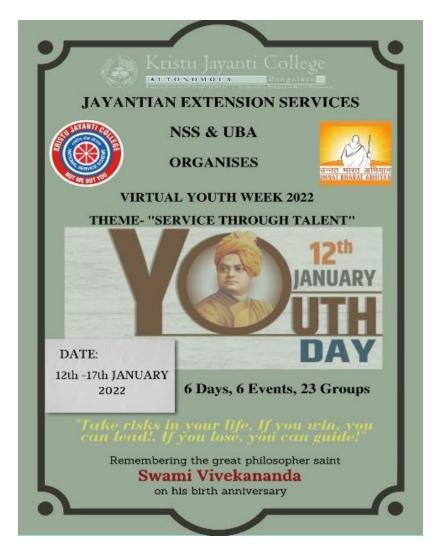

#### NATIONAL SERVICE SCHEME Academic Year 2021 - 22 VIRTUAL YOUTH WEEK 2022

**Date:** 12/01/2022 to 17/01/2022

**Platform:** Online

Participants: 562 NSS & UBA Volunteers.

No. of beneficiaries: 562 NSS & UBA Volunteers.

#### Brief write up on the programme:

On the occasion of National Youth Day observed on 12<sup>th</sup> January to commemorate the birth anniversary of Swami Vivekananda, NSS and UBA organized Virtual Youth Week themed "Service Through Talent" from 12<sup>th</sup> January -17<sup>th</sup> January 2022, consisting of events – Artistry (Poster Making), Two of a kind (Dual act video), Toast with confidence (Essay Writing), Pen Warriors (Poem Writing), Catchphrase (Slogan Writing) and Ticket to write (Empowering ideas for Innovation), The event was a huge success having 600 participants who contributed their skills which empowers youths and develops social responsibility.

**Brochure for Virtual Youth Week 2022** 