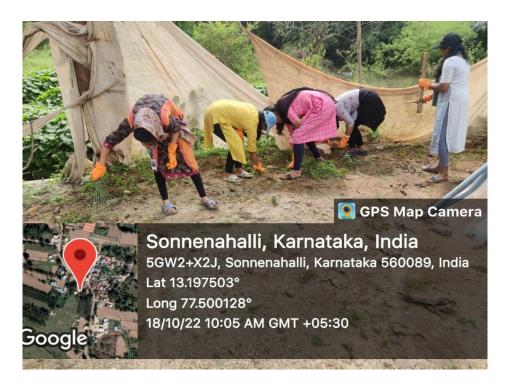

#### NSS SPECIAL CAMP CONSOLIDATED REPORT 21-22

**Date:** 07/03/2022 to 13/03/2022

Place: Byatha Seeresandra Village

Participants: 124 NSS Volunteers & UBA Volunteers.

No. of beneficiaries: 124 NSS & UBA Volunteers.

#### **Objective of the programme:**

NSS special camp was inaugurated on the 7<sup>th</sup> of march at Ambedkar Bhavan in Byatha Seeresandra Village by Dr. Sreedhar PD, NSS Programme Officer along with Grama panchayat members, Bytha Government Primary School teachers and NSS volunteers, the camp was filled with a lot of programs such as Tuitions program at Govt school, cleanliness drives, awareness programs, shramadhan, free medical check-up, eye check-up with free spectacles along with department wise programs to enrich the society to its development needs and also to create an environment which support purity and diversity. stating all this the camp was orderly schedule to full fill its goals towards the need, the camp was even a great opportunity for the volunteers to learn basic societally needs and build upon them self to lead into a world filled with unity and diversity.