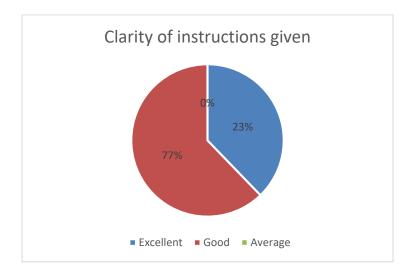

## Clarity of instructions given

| OPTIONS   | NO OF RESPONDENTS | PERCENTAGE |
|-----------|-------------------|------------|
| Excellent | 92                | 86%        |
| Good      | 4                 | 4%         |
| Average   | 11                | 10%        |
| Total     | 107               | 100%       |