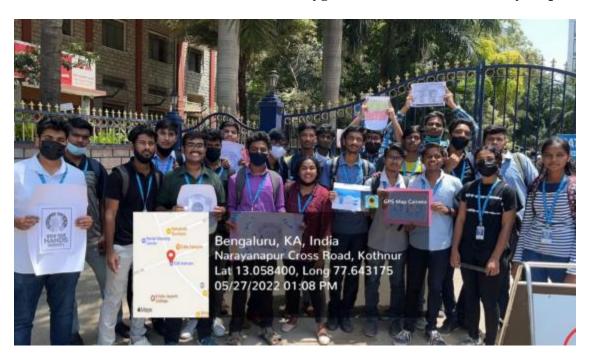

#### NSS SPECIAL CAMP CONSOLIDATED REPORT 21-22

**Date:** 07/03/2022 to 13/03/2022

Place: Byatha Seeresandra Village

Participants: 124 NSS Volunteers & UBA Volunteers.

No. of beneficiaries: 124 NSS & UBA Volunteers.

And Residents of Byatha Seeresandra Village.

Website Link: https://kristujayanti.edu.in/studentlife/public\_nss.php

#### **Objective of the programme:**

NSS special camp was inaugurated on the 7<sup>th</sup> of march at Ambedkar Bhavan in Byatha Seeresandra Village by Dr. Sreedhar PD, NSS Programme Officer along with Grama panchayat members, Bytha Government Primary School teachers and NSS volunteers, the camp was filled with a lot of programs such as Tuitions program at Govt school, cleanliness drives, awareness programs, shramadhan, free medical check-up, eye check-up with free spectacles along with department wise programs to enrich the society to its development needs and also to create an environment which support purity and diversity. stating all this the camp was orderly schedule to full fill its goals towards the need, the camp was even a great opportunity for the volunteers to learn basic societally needs and build upon them self to lead into a world filled with unity and diversity.