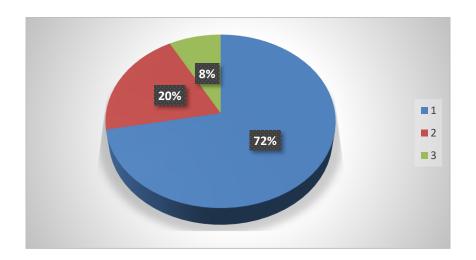

# **Choice of the Activity:**

| OPTIONS   | NO OF RESPONDENTS | PERCENTAGE |
|-----------|-------------------|------------|
| Excellent | 106               | 28%        |
| Good      | 270               | 72%        |
| Average   | 00                | -          |
| Total     | 376               | 100%       |