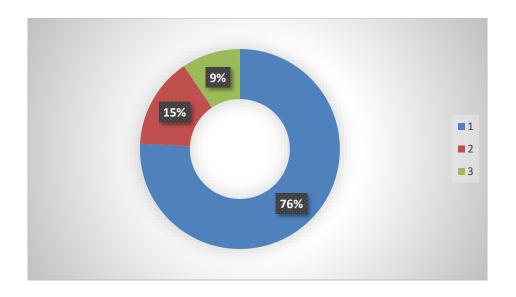

## Choice of the activity:

| OPTIONS   | NO OF RESPONDENTS | PERCENTAGE |
|-----------|-------------------|------------|
| Excellent | 13                | 76%        |
| Average   | -                 | -          |
| Good      | 4                 | 23         |
| Total     | 17                | 100%       |

## **Relevance of the Activity:**

| OPTIONS   | NO OF RESPONDENTS | PERCENTAGE |
|-----------|-------------------|------------|
| Excellent | 13                | 76%        |
| Average   | -                 | -          |
| Good      | 4                 | 23         |
| Total     | 17                | 100%       |