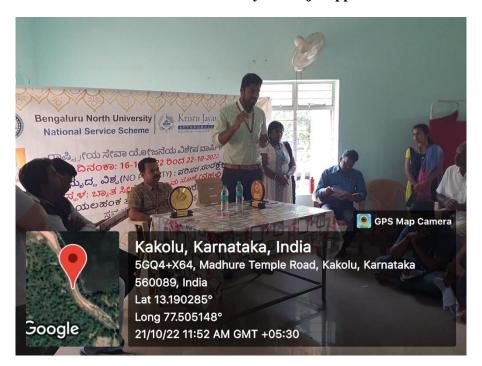

#### **Objective of the programme:**

NSS special camp was inaugurated on the 7<sup>th</sup> of march at Ambedkar Bhavan in Byatha Seeresandra Village by Dr. Sreedhar PD, NSS Programme Officer along with Grama panchayat members, Bytha Government Primary School teachers and NSS volunteers, the camp was filled with a lot of programs such as Tuitions program at Govt school, cleanliness drives, awareness programs, shramadhan, free medical check-up, eye check-up with free spectacles along with department wise programs to enrich the society to its development needs and also to create an environment which support purity and diversity. stating all this the camp was orderly schedule to full fill its goals towards the need, the camp was even a great opportunity for the volunteers to learn basic societally needs and build upon them self to lead into a world filled with unity and diversity.

Legal Awareness Programme Conducted by Shri Shashidhara Shetty

**Teaching Activity by Department of Computer Science** 

**Medical Camp Organised by Rotract Club** 

Father Principal (Dr. Augustine George) Addressing About the Camp for NSS Volunteers