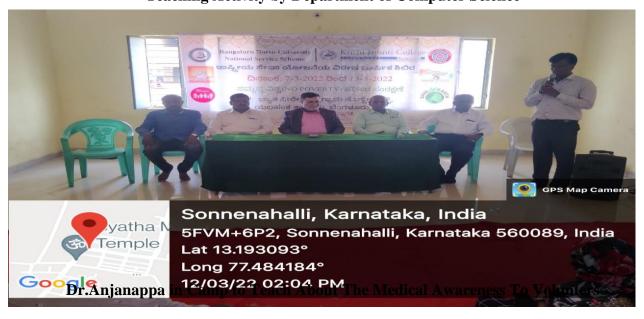

#### **Objective of the programme:**

NSS special camp was inaugurated on the 7<sup>th</sup> of march at Ambedkar Bhavan in Byatha Seeresandra Village by Dr. Sreedhar PD, NSS Programme Officer along with Grama panchayat members, Bytha Government Primary School teachers and NSS volunteers, the camp was filled with a lot of programs such as Tuitions program at Govt school, cleanliness drives, awareness programs, shramadhan, free medical check-up, eye check-up with free spectacles along with department wise programs to enrich the society to its development needs and also to create an environment which support purity and diversity. stating all this the camp was orderly schedule to full fill its goals towards the need, the camp was even a great opportunity for the volunteers to learn basic societally needs and build upon them self to lead into a world filled with unity and diversity.

Legal Awareness Programme Conducted by Shri Shashidhara Shetty

**Teaching Activity by Department of Computer Science** 

**Medical Camp Organised by Rotract Club** 

Father Principal (Dr. Augustine George) Addressing About the Camp for NSS Volunteers