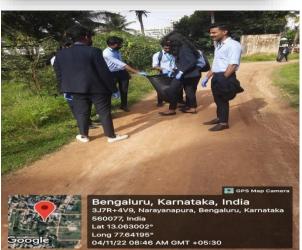

#### **Objective of the programme:**

NSS special camp was inaugurated on the 7<sup>th</sup> of march at Ambedkar Bhavan in Byatha Seeresandra Village by Dr. Sreedhar PD, NSS Programme Officer along with Grama panchayat members, Bytha Government Primary School teachers and NSS volunteers, the camp was filled with a lot of programs such as Tuitions program at Govt school, cleanliness drives, awareness programs, shramadhan, free medical check-up, eye check-up with free spectacles along with department wise programs to enrich the society to its development needs and also to create an environment which support purity and diversity. stating all this the camp was orderly schedule to full fill its goals towards the need, the camp was even a great opportunity for the volunteers to learn basic societally needs and build upon them self to lead into a world filled with unity and diversity.

Legal Awareness Programme Conducted by Shri Shashidhara Shetty

**Teaching Activity by Department of Computer Science** 

**Medical Camp Organised by Rotract Club** 

Father Principal (Dr. Augustine George) Addressing About the Camp for NSS Volunteers