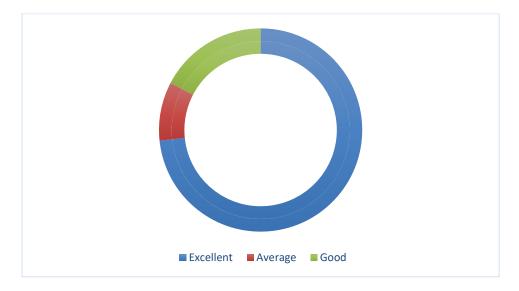

## **Relevance of the Activity**

| OPTIONS NO OF RESPONDENTS PERCENTAGE |  |
|--------------------------------------|--|
|--------------------------------------|--|

| Excellent | 83  | 78%  |
|-----------|-----|------|
| Average   | 4   | 3%   |
| Good      | 20  | 19%  |
| Total     | 107 | 100% |

## Clarity of instructions given

| OPTIONS   | NO OF RESPONDENTS | PERCENTAGE |
|-----------|-------------------|------------|
| Excellent | 92                | 86%        |
| Good      | 4                 | 4%         |
| Average   | 11                | 10%        |
| Total     | 107               | 100%       |

## Overall organization of the activity

| OPTIONS   | NO OF RESPONDENTS | PERCENTAGE |
|-----------|-------------------|------------|
| Excellent | 99                | 93%        |
| Average   | -                 | -          |
| Good      | 8                 | 7%         |
| Total     | 107               | 100%       |