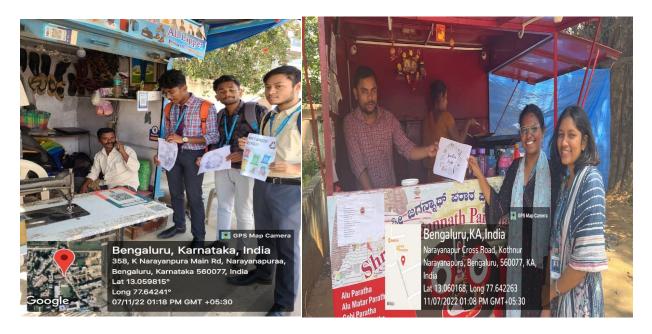

# AWARENESS PROGRAMME ON RECYCLE OF PLASTIC, SUMMER HYDRATION SOLUTIONS, DENGUE AWARENESS, NON-USAGE OF INTOXICANTS.

**Date:** 18/05/2022

Place: Geddalahalli, K Narayanpura, Kothanur

**Timings:** 9:00am to 3:30pm

Participants: 376

**No. of beneficiaries**: 300 (public)

Website Link: https://kristujayanti.edu.in/studentlife/public\_nss.php

#### **Brief write up on the programme:**

Jayantian Extension services-NSS volunteers along with NSS Faculty members went across various locality like Geddalahalli, K Narayanapura and Kothanur, holding posters explaining and giving awareness on how to recycle plastic and advised the localities to use jute or cloth bags instead of plastic covers, they also gave awareness on how to keep oneself hydrated during this summer and even create awareness on dengue by explaining the symptoms and providing the knowledge on how to take precautions. They had also educated the public not to use intoxicants and gave them tips to overcome those toxic habits.

Awareness programme on recycle plastic at Defence enclave Kothanur

Awareness programme on Summer hydration prevention at Kothanur police station

Awareness Programme on Non-Usage Of Intoxicants and Dengue at Kothanur slum