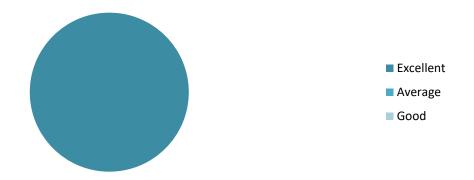

## Choice of the activity

| OPTIONS   | NO OF RESPONDENTS | PERCENTAGE |
|-----------|-------------------|------------|
| Excellent | 94                | 88%        |
| Good      | 13                | 12%        |
| Total     | 107               | 100%       |