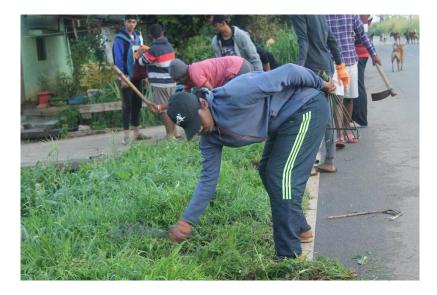

#### **Brief write up on the programme:**

Jayantian Extension services-NSS volunteers along with NSS faculty members, took the initiative to clean the campus and its surrounding areas. by collecting plastic wastes, removing of litters such as paper, bottles, dry leaves. they also went door to door spreading awareness on keeping ones surrounding clean by instigating it was a responsibility of an individual to keep his or her surroundings clean. This was a great platform for the volunteers to learn and spread awareness on how important it is to keep the surrounding clean.

Swachh Bharat at K Narayanapura bus stand

Swachh Bharat at Hegde Nagar Residence