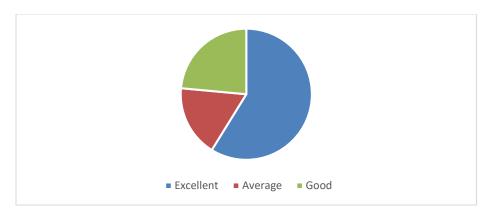

#### Choice of the activity:

| OPTIONS   | NO OF RESPONDENTS | PERCENTAGE |
|-----------|-------------------|------------|
| Excellent | 13                | 76%        |
| Average   | -                 | -          |
| Good      | 4                 | 23         |
| Total     | 17                | 100%       |

## **Relevance of the Activity:**

| OPTIONS   | NO OF RESPONDENTS | PERCENTAGE |
|-----------|-------------------|------------|
| Excellent | 13                | 76%        |
| Average   | -                 | -          |
| Good      | 4                 | 23         |
| Total     | 17                | 100%       |

## Clarity of instructions given:

| OPTIONS   | NO OF RESPONDENTS | PERCENTAGE |
|-----------|-------------------|------------|
| Excellent | 15                | 88%        |
| Good      | 2                 | 11%        |
| Average   | -                 | -          |
| Total     | 17                | 100%       |

## How would you rate the overall organization of the activity?

| OPTIONS   | NO OF RESPONDENTS | PERCENTAGE |
|-----------|-------------------|------------|
| Excellent | 15                | 88%        |
| Average   | -                 | -          |
| Good      | 2                 | 11%        |
| Total     | 17                | 100%       |