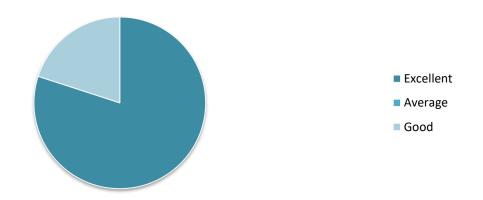

## Choice of the activity

| OPTIONS   | NO OF RESPONDENTS | PERCENTAGE |
|-----------|-------------------|------------|
| Excellent | 94                | 88%        |
| Good      | 13                | 12%        |
| Total     | 107               | 100%       |

## **Relevance of the Activity**

| OPTIONS NO OF RESPONDENTS PERCENTAGE |  |
|--------------------------------------|--|
|--------------------------------------|--|

| Excellent | 83  | 78%  |
|-----------|-----|------|
| Average   | 4   | 3%   |
| Good      | 20  | 19%  |
| Total     | 107 | 100% |

## Clarity of instructions given

| OPTIONS   | NO OF RESPONDENTS | PERCENTAGE |
|-----------|-------------------|------------|
| Excellent | 92                | 86%        |
| Good      | 4                 | 4%         |
| Average   | 11                | 10%        |
| Total     | 107               | 100%       |

## Overall organization of the activity

| OPTIONS   | NO OF RESPONDENTS | PERCENTAGE |
|-----------|-------------------|------------|
| Excellent | 99                | 93%        |
| Average   | -                 | -          |
| Good      | 8                 | 7%         |
| Total     | 107               | 100%       |