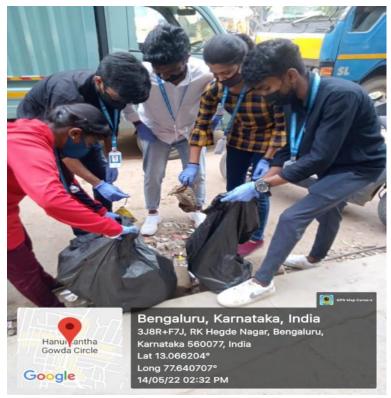

#### HELPING THE HELPING HANDS

**Date:** 14/05/2022

Place: Geddalahalli, K Narayanapura, Hegde Nagar, Kothanur

**Timings:** 09:00am to 3:00pm

Participants: 376

**No. of beneficiaries**: 350-400 (public)

#### The objective of the program:

Is to Organise Swachh Bharat and Social Responsibility awareness program in order to spread awareness and to clean the nearby surrounding areas.

#### **Brief write up on the programme:**

Jayantian Extension services-NSS volunteers along with NSS faculty members, took the initiative to clean the campus and its surrounding areas. by collecting plastic wastes, removing of litters such as paper, bottles, dry leaves. they also went door to door spreading awareness on keeping ones surrounding clean by instigating it was a responsibility of an individual to keep his or her surroundings clean. This was a great platform for the volunteers to learn and spread awareness on how important it is to keep the surrounding clean.

Swachh Bharat at K Narayanapura bus stand

Swachh Bharat at Hegde Nagar Residence