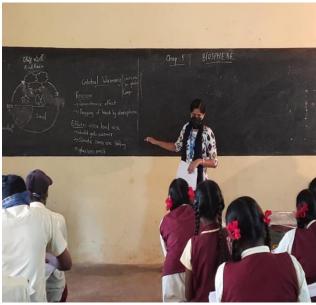

#### **Objective of the programme:**

To educate Government schools students on Subject Science. Topics are Our Environment, Life Process, Electricity and Source of Energy and some charts are given to their brief understanding. This is helpful to the students for their upcoming Exams. Volunteers spend quality time by involving each student relate themselves in their skilled areas.

#### **Brief write up on the programme:**

Jayantian Extension Services - UBA, NSS Volunteers, Dr. Sathish Kumar Sir-Head of the Team Visited Sri Siddhartha Sanivasa High School, K Narayanapura at 2:00 pm, The Event was welcomed Head Ma'am of the school by stating the importance of development in students way of learning and language enhancement. Volunteers taught 50 students of the 10<sup>th</sup> class on topics-Our Environment, Life Process, Electricity and Source of Energy and charts are given for the better understanding. Finally Some Quiz activities are done

Altogether Volunteers look forward to serving more with beneficial activities which will be helpful and makes students of rural area to develop themselves in all aspects for the required changes.

Teaching program at Sri Siddhartha Sanivasa High School