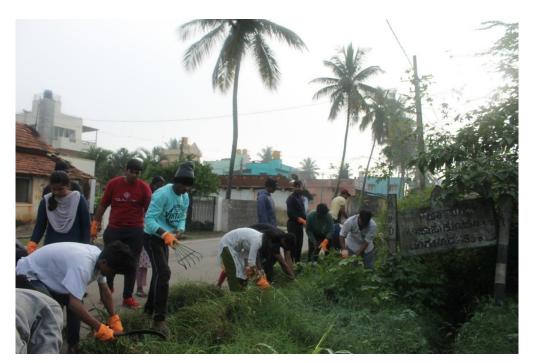

#### HELPING THE HELPING HANDS

**Date:** 14/05/2022

Place: Geddalahalli, K Narayanapura, Hegde Nagar, Kothanur

**Timings:** 09:00am to 3:00pm

Participants: 376

**No. of beneficiaries**: 350-400 (public)

#### The objective of the program:

Is to Organise Swachh Bharat and Social Responsibility awareness program in order to spread awareness and to clean the nearby surrounding areas.

#### **Brief write up on the programme:**

Jayantian Extension services-NSS volunteers along with NSS faculty members, took the initiative to clean the campus and its surrounding areas. by collecting plastic wastes, removing of litters such as paper, bottles, dry leaves. they also went door to door spreading awareness on keeping ones surrounding clean by instigating it was a responsibility of an individual to keep his or her surroundings clean. This was a great platform for the volunteers to learn and spread awareness on how important it is to keep the surrounding clean.

Swachh Bharat at K Narayanapura bus stand

Swachh Bharat at Hegde Nagar Residence