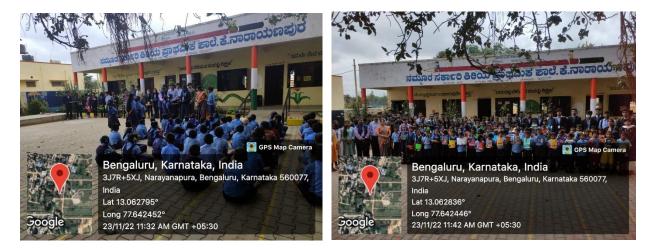

#### NATIONAL SERVICE SCHEME Academic Year 2021 - 22 VISIT TO KANNAMAGALLA VILLAGE

**Date:** 23/10/2021

Place: Kannamagalla Village

**Timings:** 9:00am to 4:00pm

Participants: 17 Volunteers

No. of beneficiaries (External): 45 students of Kannamagala Village Government School

Photo showing the interaction of our NSS volunteers with the school children