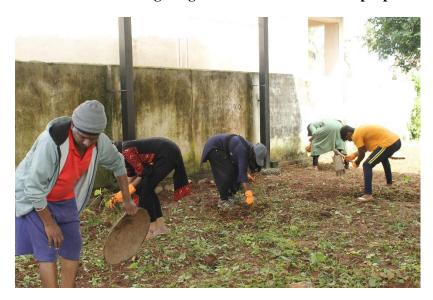

#### **Brief write up on the programme:**

Jayantian Extension services-NSS volunteers along with NSS faculty members, took the initiative to clean the campus and its surrounding areas. by collecting plastic wastes, removing of litters such as paper, bottles, dry leaves. they also went door to door spreading awareness on keeping ones surrounding clean by instigating it was a responsibility of an individual to keep his or her surroundings clean. This was a great platform for the volunteers to learn and spread awareness on how important it is to keep the surrounding clean.

Swachh Bharat at K Narayanapura bus stand

Swachh Bharat at Hegde Nagar Residence