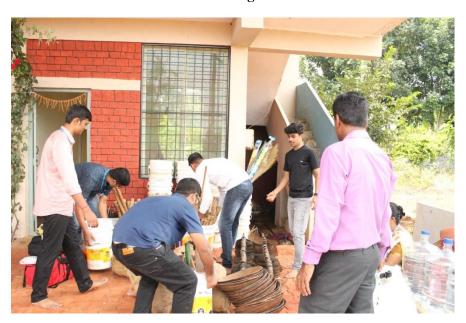

#### NSS SPECIAL CAMP CONSOLIDATED REPORT 21-22

**Date:** 07/03/2022 to 13/03/2022

Place: Byatha Seeresandra Village

Participants: 124 NSS Volunteers & UBA Volunteers.

No. of beneficiaries: 124 NSS & UBA Volunteers.

#### **Objective of the programme:**

NSS special camp was inaugurated on the 7<sup>th</sup> of march at Ambedkar Bhavan in Byatha Seeresandra Village by Dr. Sreedhar PD, NSS Programme Officer along with Grama panchayat members, Bytha Government Primary School teachers and NSS volunteers, the camp was filled with a lot of programs such as Tuitions program at Govt school, cleanliness drives, awareness programs, shramadhan, free medical check-up, eye check-up with free spectacles along with department wise programs to enrich the society to its development needs and also to create an environment which support purity and diversity. stating all this the camp was orderly schedule to full fill its goals towards the need, the camp was even a great opportunity for the volunteers to learn basic societally needs and build upon them self to lead into a world filled with unity and diversity.