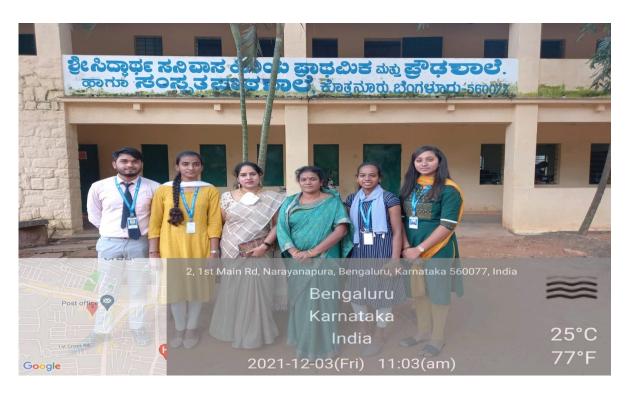

## NATIONAL SERVICE SCHEME Academic Year 2021 - 22 KOUSHALYA - TEACHING AT GOVERNMENT SCHOOL

**Date:** 30/11/2021

Place: Sri Siddhartha Sanivasa High School, K Narayanapura

**Timings:** 10:00am to 12:30pm

Participants: 5 NSS & UBA Volunteers.

No. of beneficiaries: 5 NSS & UBA Volunteers.

And Students of school.

Website Link: https://kristujayanti.edu.in/studentlife/public\_nss.php