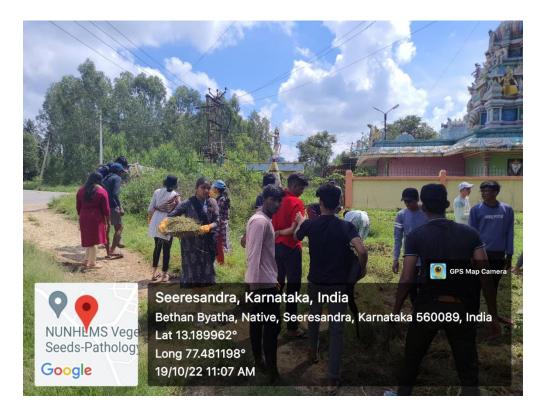

#### NSS SPECIAL CAMP CONSOLIDATED REPORT 21-22

**Date:** 07/03/2022 to 13/03/2022

Place: Byatha Seeresandra Village

Participants: 124 NSS Volunteers & UBA Volunteers.

No. of beneficiaries: 124 NSS & UBA Volunteers.

And Residents of Byatha Seeresandra Village.

Website Link: https://kristujayanti.edu.in/studentlife/public\_nss.php

#### **Objective of the programme:**

NSS special camp was inaugurated on the 7<sup>th</sup> of march at Ambedkar Bhavan in Byatha Seeresandra Village by Dr. Sreedhar PD, NSS Programme Officer along with Grama panchayat members, Bytha Government Primary School teachers and NSS volunteers, the camp was filled with a lot of programs such as Tuitions program at Govt school, cleanliness drives, awareness programs, shramadhan, free medical check-up, eye check-up with free spectacles along with department wise programs to enrich the society to its development needs and also to create an environment which support purity and diversity. stating all this the camp was orderly schedule to full fill its goals towards the need, the camp was even a great opportunity for the volunteers to learn basic societally needs and build upon them self to lead into a world filled with unity and diversity.