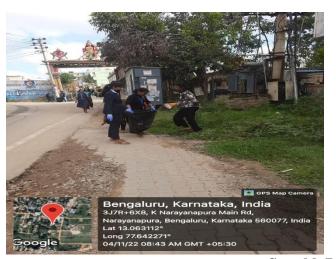

#### HELPING THE HELPING HANDS

**Date:** 14/05/2022

Place: Geddalahalli, K Narayanapura, Hegde Nagar, Kothanur

**Timings:** 09:00am to 3:00pm

Participants: 376

**No. of beneficiaries**: 350-400 (public)

#### **Brief write up on the programme:**

Jayantian Extension services-NSS volunteers along with NSS faculty members, took the initiative to clean the campus and its surrounding areas. by collecting plastic wastes, removing of litters such as paper, bottles, dry leaves. they also went door to door spreading awareness on keeping ones surrounding clean by instigating it was a responsibility of an individual to keep his or her surroundings clean. This was a great platform for the volunteers to learn and spread awareness on how important it is to keep the surrounding clean.

Swachh Bharat at K Narayanapura bus stand

Swachh Bharat at Hegde Nagar Residence