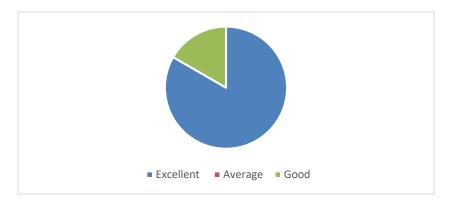

## Overall organization of the activity

| OPTIONS   | NO OF RESPONDENTS | PERCENTAGE |
|-----------|-------------------|------------|
| Excellent | 99                | 93%        |
| Average   | -                 | -          |
| Good      | 8                 | 7%         |
| Total     | 107               | 100%       |