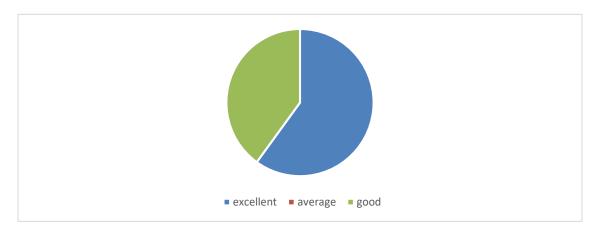

## Choice of the activity

| OPTIONS   | NO OF RESPONDENTS | PERCENTAGE |
|-----------|-------------------|------------|
| Excellent | 94                | 88%        |
| Good      | 13                | 12%        |
| Total     | 107               | 100%       |