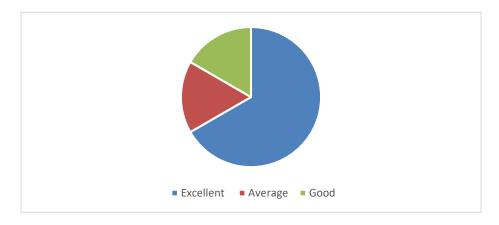

## **Relevance of the Activity**

| OPTIONS NO OF RESPONDENTS PERCENTAGE |  |
|--------------------------------------|--|
|--------------------------------------|--|

| Excellent | 83  | 78%  |
|-----------|-----|------|
| Average   | 4   | 3%   |
| Good      | 20  | 19%  |
| Total     | 107 | 100% |