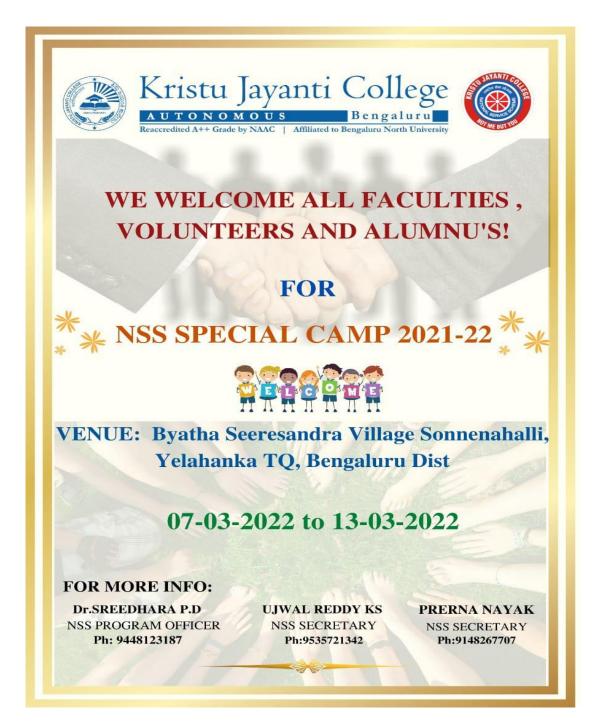

#### NSS SPECIAL CAMP CONSOLIDATED REPORT 21-22

**Date:** 07/03/2022 to 13/03/2022

Place: Byatha Seeresandra Village

Participants: 124 NSS Volunteers & UBA Volunteers.

No. of beneficiaries: 124 NSS & UBA Volunteers.

And Residents of Byatha Seeresandra Village.

Website Link: https://kristujayanti.edu.in/studentlife/public\_nss.php

NSS special camp poster 2022

Report Submitted by: Dr. Margaret Mary T Verified by: Dr. Sreedhara P D