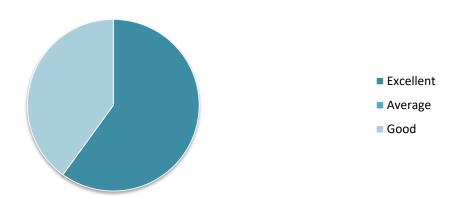

## Choice of the activity

| OPTIONS   | NO OF RESPONDENTS | PERCENTAGE |
|-----------|-------------------|------------|
| Excellent | 94                | 88%        |
| Good      | 13                | 12%        |
| Total     | 107               | 100%       |

## **Relevance of the Activity**

| OPTIONS NO OF RESPONDENTS PERCENTAGE |  |
|--------------------------------------|--|
|--------------------------------------|--|

| Excellent | 83  | 78%  |
|-----------|-----|------|
| Average   | 4   | 3%   |
| Good      | 20  | 19%  |
| Total     | 107 | 100% |