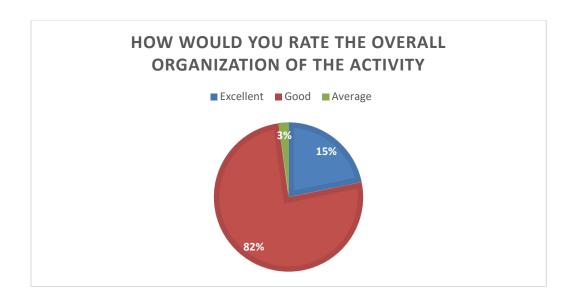

# How would you rate the overall organization of the activity?

| OPTIONS   | NO OF RESPONSES | PERCENTAGE |
|-----------|-----------------|------------|
| Excellent | 60              | 15%        |
| Good      | 310             | 82%        |
| Average   | 06              | 3%         |
| TOTAL     | 376             | 100%       |