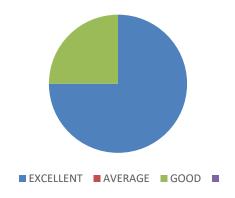

## Choice of the activity:

| OPTIONS   | NO OF RESPONDENTS | PERCENTAGE |
|-----------|-------------------|------------|
| Excellent | 13                | 76%        |
| Average   | -                 | -          |
| Good      | 4                 | 23         |
| Total     | 17                | 100%       |

## **Relevance of the Activity:**

| OPTIONS   | NO OF RESPONDENTS | PERCENTAGE |
|-----------|-------------------|------------|
| Excellent | 13                | 76%        |
| Average   | -                 | -          |
| Good      | 4                 | 23         |
| Total     | 17                | 100%       |

## Clarity of instructions given:

| OPTIONS   | NO OF RESPONDENTS | PERCENTAGE |
|-----------|-------------------|------------|
| Excellent | 15                | 88%        |
| Good      | 2                 | 11%        |
| Average   | -                 | -          |
| Total     | 17                | 100%       |

## How would you rate the overall organization of the activity?

| OPTIONS   | NO OF RESPONDENTS | PERCENTAGE |
|-----------|-------------------|------------|
| Excellent | 15                | 88%        |
| Average   | -                 | -          |
| Good      | 2                 | 11%        |
| Total     | 17                | 100%       |