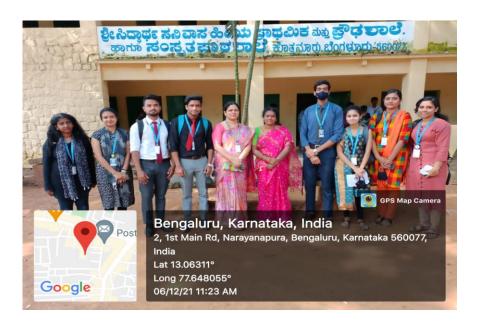

#### NATIONAL SERVICE SCHEME Academic Year 2021 - 22 VISIT TO PURUSANAHALLI VILLAGE

**Date:** 26/10/2021

Place: Sree Siddaganga Rural High School, Purusanahalli

**Timings:** 8:00am to 3:30pm

**Participants:** 17 NSS Volunteers

No. of beneficiaries (External): 38 class X students of Siddaganga Rural High School, Purusanahalli

https://kristujayanti.edu.in/studentlife/public\_nss.php

#### **Objective of the programme:**

To educate Government schools students on current awareness topics in the areas of Self hygiene, Pollution Control, Save water and to Planting trees. This enables the students to be aware of their surroundings and help grow and learn to connect themselves with environment and be responsible citizens. Volunteers spend quality time by involving each student relate themselves in their skilled areas.

#### **Brief write up on the programme:**

Jayantian Extension Services - UBA, NSS Volunteers, Dr. Sreedhar PD, NSS Programme Officer along with Mr. Kevin Simon and Mr. Vinod, Alumanies and Ex - Coordinators of NSS andUBA, visited Sree Siddaganga Rural High School, Purusanahalli at 9 AM, The event was welcomed by Head Master and Teachers of the school by stating the importance of development in students way of learning and language enhancement. Volunteers planted 20 saplings in the surroundings of school campus, conducted awareness session for class 10<sup>th</sup> Students on the topics - Self hygiene, Pollution Control, Save water with a quiz on current affairs and ended with crafts session.

Dr. Sreedhar PD, appreciated and thanked the School Faculties for providing volunteers to execute their knowledge, help the students connect themselves with each other and consider themselves to be responsible for their surroundings which adds on to the betterment of the society in a whole.

Altogether Volunteers look forward to serving more with beneficial activities which will be helpful and makes students of rural area to develop themselves in all aspects for the required changes.

Group photo at visited Sree Siddaganga Rural High School, Purusanahalli