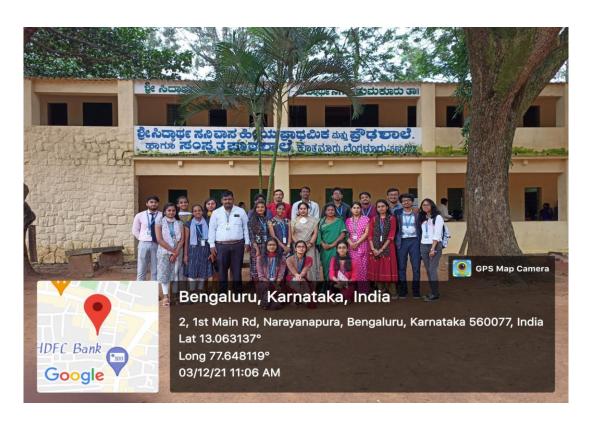

Altogether Volunteers look forward to serving more with beneficial activities which will be helpful and makes students of rural area to develop themselves in all aspects for the required changes.

Group photo at visited Sree Siddaganga Rural High School, Purusanahalli