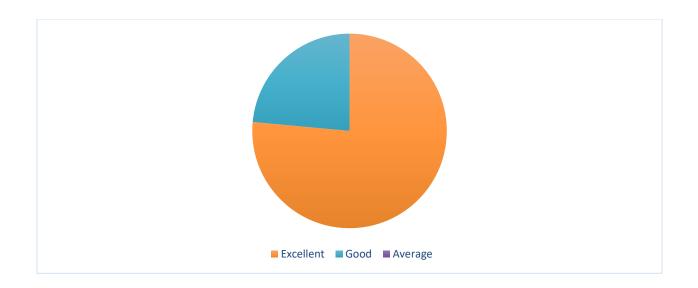

## Choice of the activity

| OPTIONS   | NO OF RESPONDENTS | PERCENTAGE |
|-----------|-------------------|------------|
| Excellent | 94                | 88%        |
| Good      | 13                | 12%        |
| Total     | 107               | 100%       |

## **Relevance of the Activity**

| OPTIONS NO OF RESPONDENTS PERCENTAGE |  |
|--------------------------------------|--|
|--------------------------------------|--|

| Excellent | 83  | 78%  |
|-----------|-----|------|
| Average   | 4   | 3%   |
| Good      | 20  | 19%  |
| Total     | 107 | 100% |