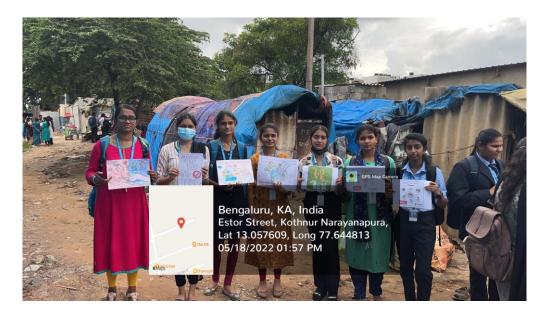

# AWARENESS PROGRAMME ON RECYCLE OF PLASTIC, SUMMER HYDRATION SOLUTIONS, DENGUE AWARENESS, NON-USAGE OF INTOXICANTS.

**Date:** 18/05/2022

Place: Geddalahalli, K Narayanpura, Kothanur

**Timings:** 9:00am to 3:30pm

Participants: 376

**No. of beneficiaries**: 300 (public)

Website Link: https://kristujayanti.edu.in/studentlife/public\_nss.php

#### The objective of the program:

Is to spread awareness on how to recycle plastic, give solutions on summer hydrations, create awareness on dengue and educated people to not use intoxicants.

#### **Brief write up on the programme:**

Jayantian Extension services-NSS volunteers along with NSS Faculty members went across various locality like Geddalahalli, K Narayanapura and Kothanur, holding posters explaining and giving awareness on how to recycle plastic and advised the localities to use jute or cloth bags instead of plastic covers, they also gave awareness on how to keep oneself hydrated during this summer and even create awareness on dengue by explaining the symptoms and providing the knowledge on how to take precautions. They had also educated the public not to use intoxicants and gave them tips to overcome those toxic habits.

Awareness programme on recycle plastic at Defence enclave Kothanur

Awareness programme on Summer hydration prevention at Kothanur police station

Awareness Programme on Non-Usage Of Intoxicants and Dengue at Kothanur slum