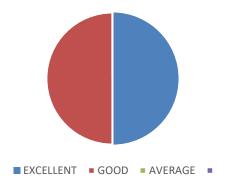

## Choice of the activity

| OPTIONS   | NO OF RESPONDENTS | PERCENTAGE |
|-----------|-------------------|------------|
| Excellent | 94                | 88%        |
| Good      | 13                | 12%        |
| Total     | 107               | 100%       |

## **Relevance of the Activity**

| OPTIONS NO OF RESPONDENTS PERCENTAGE |  |
|--------------------------------------|--|
|--------------------------------------|--|

| Excellent | 83  | 78%  |
|-----------|-----|------|
| Average   | 4   | 3%   |
| Good      | 20  | 19%  |
| Total     | 107 | 100% |

## Clarity of instructions given

| OPTIONS   | NO OF RESPONDENTS | PERCENTAGE |
|-----------|-------------------|------------|
| Excellent | 92                | 86%        |
| Good      | 4                 | 4%         |
| Average   | 11                | 10%        |
| Total     | 107               | 100%       |

## Overall organization of the activity

| OPTIONS   | NO OF RESPONDENTS | PERCENTAGE |
|-----------|-------------------|------------|
| Excellent | 99                | 93%        |
| Average   | -                 | -          |
| Good      | 8                 | 7%         |
| Total     | 107               | 100%       |