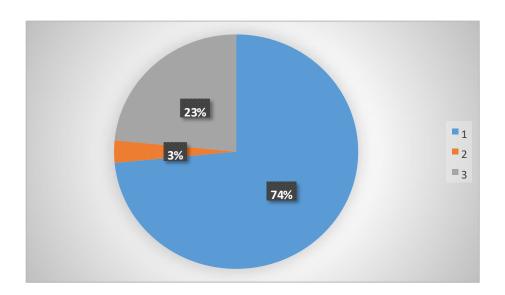

# How would you rate the overall organization of the activity?

| OPTIONS   | NO OF RESPONSES | PERCENTAGE |
|-----------|-----------------|------------|
| Excellent | 60              | 15%        |
| Good      | 310             | 82%        |
| Average   | 06              | 3%         |
| TOTAL     | 376             | 100%       |