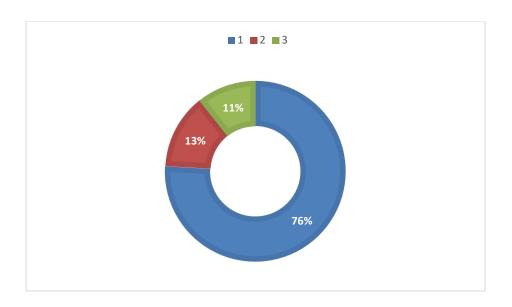

## Choice of the activity:

| OPTIONS   | NO OF RESPONDENTS | PERCENTAGE |
|-----------|-------------------|------------|
| Excellent | 13                | 76%        |
| Average   | -                 | -          |
| Good      | 4                 | 23         |
| Total     | 17                | 100%       |

## **Relevance of the Activity:**

| OPTIONS   | NO OF RESPONDENTS | PERCENTAGE |
|-----------|-------------------|------------|
| Excellent | 13                | 76%        |
| Average   | -                 | -          |
| Good      | 4                 | 23         |
| Total     | 17                | 100%       |