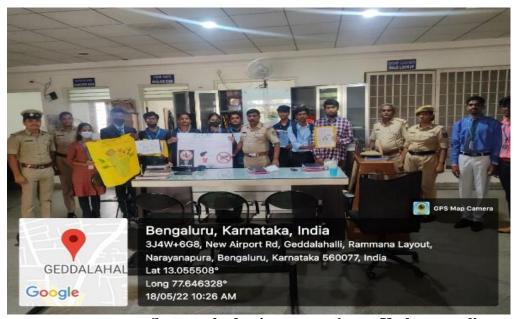

# AWARENESS PROGRAMME ON RECYCLE OF PLASTIC, SUMMER HYDRATION SOLUTIONS, DENGUE AWARENESS, NON-USAGE OF INTOXICANTS.

**Date:** 18/05/2022

Place: Geddalahalli, K Narayanpura, Kothanur

**Timings:** 9:00am to 3:30pm

Participants: 376

**No. of beneficiaries**: 300 (public)

Website Link: https://kristujayanti.edu.in/studentlife/public\_nss.php

#### The objective of the program:

Is to spread awareness on how to recycle plastic, give solutions on summer hydrations, create awareness on dengue and educated people to not use intoxicants.

#### **Brief write up on the programme:**

Jayantian Extension services-NSS volunteers along with NSS Faculty members went across various locality like Geddalahalli, K Narayanapura and Kothanur, holding posters explaining and giving awareness on how to recycle plastic and advised the localities to use jute or cloth bags instead of plastic covers, they also gave awareness on how to keep oneself hydrated during this summer and even create awareness on dengue by explaining the symptoms and providing the knowledge on how to take precautions. They had also educated the public not to use intoxicants and gave them tips to overcome those toxic habits.