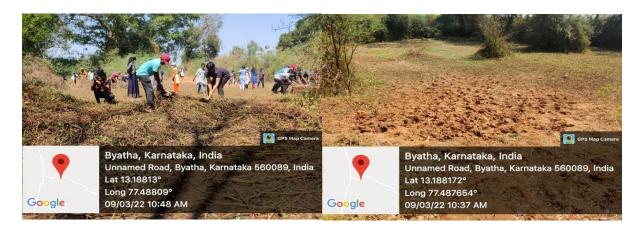

#### NSS SPECIAL CAMP CONSOLIDATED REPORT 21-22

**Date:** 07/03/2022 to 13/03/2022

Place: Byatha Seeresandra Village

Participants: 124 NSS Volunteers & UBA Volunteers.

No. of beneficiaries: 124 NSS & UBA Volunteers.

And Residents of Byatha Seeresandra Village.

Website Link: https://kristujayanti.edu.in/studentlife/public\_nss.php

#### **Objective of the programme:**

NSS special camp was inaugurated on the 7<sup>th</sup> of march at Ambedkar Bhavan in Byatha Seeresandra Village by Dr. Sreedhar PD, NSS Programme Officer along with Grama panchayat members, Bytha Government Primary School teachers and NSS volunteers, the camp was filled with a lot of programs such as Tuitions program at Govt school, cleanliness drives, awareness programs, shramadhan, free medical check-up, eye check-up with free spectacles along with department wise programs to enrich the society to its development needs and also to create an environment which support purity and diversity. stating all this the camp was orderly schedule to full fill its goals towards the need, the camp was even a great opportunity for the volunteers to learn basic societally needs and build upon them self to lead into a world filled with unity and diversity.