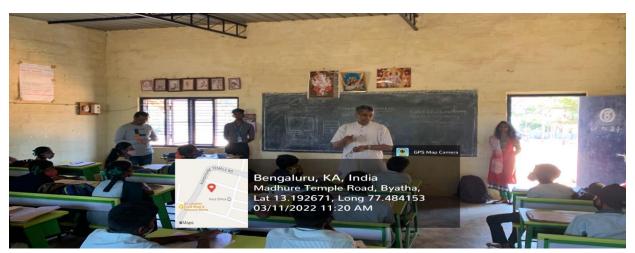

Legal Awareness Programme Conducted by Shri Shashidhara Shetty

**Teaching Activity by Department of Computer Science** 

**Medical Camp Organised by Rotract Club** 

Father Principal (Dr. Augustine George) Addressing About the Camp for NSS Volunteers