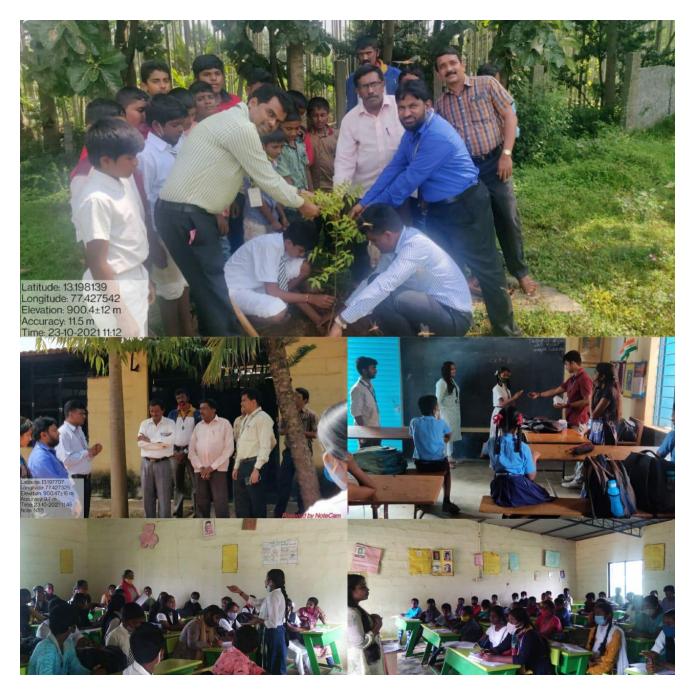

#### NATIONAL SERVICE SCHEME Academic Year 2021 - 22 VISIT TO PURUSANAHALLI VILLAGE

**Date:** 26/10/2021

Place: Sree Siddaganga Rural High School, Purusanahalli

**Timings:** 8:00am to 3:30pm

**Participants:** 17 NSS Volunteers

No. of beneficiaries (External): 38 class X students of Siddaganga Rural High School, Purusanahalli

https://kristujayanti.edu.in/studentlife/public\_nss.php

#### **Objective of the programme:**

To educate Government schools students on current awareness topics in the areas of Self hygiene, Pollution Control, Save water and to Planting trees. This enables the students to be aware of their surroundings and help grow and learn to connect themselves with environment and be responsible citizens. Volunteers spend quality time by involving each student relate themselves in their skilled areas.

#### **Brief write up on the programme:**

Jayantian Extension Services - UBA, NSS Volunteers, Dr. Sreedhar PD, NSS Programme Officer along with Mr. Kevin Simon and Mr. Vinod, Alumanies and Ex - Coordinators of NSS andUBA, visited Sree Siddaganga Rural High School, Purusanahalli at 9 AM, The event was welcomed by Head Master and Teachers of the school by stating the importance of development in students way of learning and language enhancement. Volunteers planted 20 saplings in the surroundings of school campus, conducted awareness session for class 10<sup>th</sup> Students on the topics - Self hygiene, Pollution Control, Save water with a quiz on current affairs and ended with crafts session.

Altogether Volunteers look forward to serving more with beneficial activities which will be helpful and makes students of rural area to develop themselves in all aspects for the required changes.

Group photo at visited Sree Siddaganga Rural High School, Purusanahalli