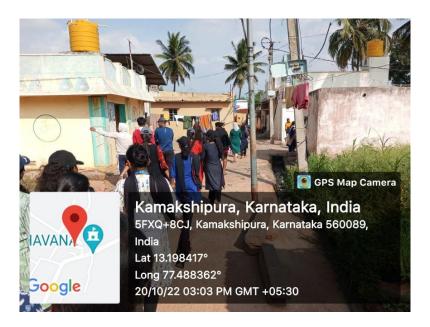

#### NSS SPECIAL CAMP CONSOLIDATED REPORT 21-22

**Date:** 07/03/2022 to 13/03/2022

Place: Byatha Seeresandra Village

Participants: 124 NSS Volunteers & UBA Volunteers.

No. of beneficiaries: 124 NSS & UBA Volunteers.

And Residents of Byatha Seeresandra Village.

Website Link: https://kristujayanti.edu.in/studentlife/public\_nss.php

#### **Objective of the programme:**

NSS special camp was inaugurated on the 7<sup>th</sup> of march at Ambedkar Bhavan in Byatha Seeresandra Village by Dr. Sreedhar PD, NSS Programme Officer along with Grama panchayat members, Bytha Government Primary School teachers and NSS volunteers, the camp was filled with a lot of programs such as Tuitions program at Govt school, cleanliness drives, awareness programs, shramadhan, free medical check-up, eye check-up with free spectacles along with department wise programs to enrich the society to its development needs and also to create an environment which support purity and diversity. stating all this the camp was orderly schedule to full fill its goals towards the need, the camp was even a great opportunity for the volunteers to learn basic societally needs and build upon them self to lead into a world filled with unity and diversity.