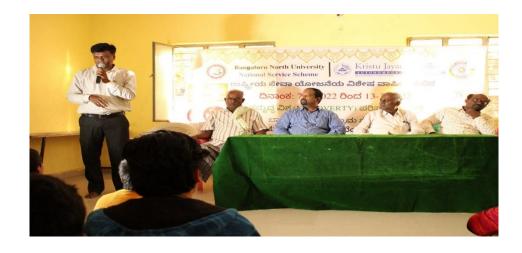

#### NSS SPECIAL CAMP CONSOLIDATED REPORT 21-22

**Date:** 07/03/2022 to 13/03/2022

Place: Byatha Seeresandra Village

Participants: 124 NSS Volunteers & UBA Volunteers.

No. of beneficiaries: 124 NSS & UBA Volunteers.

#### **Objective of the programme:**

NSS special camp was inaugurated on the 7<sup>th</sup> of march at Ambedkar Bhavan in Byatha Seeresandra Village by Dr. Sreedhar PD, NSS Programme Officer along with Grama panchayat members, Bytha Government Primary School teachers and NSS volunteers, the camp was filled with a lot of programs such as Tuitions program at Govt school, cleanliness drives, awareness programs, shramadhan, free medical check-up, eye check-up with free spectacles along with department wise programs to enrich the society to its development needs and also to create an environment which support purity and diversity. stating all this the camp was orderly schedule to full fill its goals towards the need, the camp was even a great opportunity for the volunteers to learn basic societally needs and build upon them self to lead into a world filled with unity and diversity.

Legal Awareness Programme Conducted by Shri Shashidhara Shetty

**Teaching Activity by Department of Computer Science** 

**Medical Camp Organised by Rotract Club** 

Father Principal (Dr. Augustine George) Addressing About the Camp for NSS Volunteers