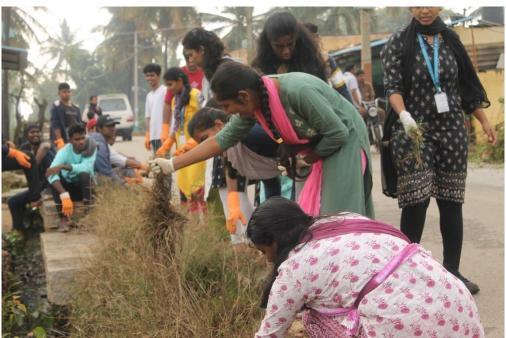

#### NSS SPECIAL CAMP CONSOLIDATED REPORT 21-22

**Date:** 07/03/2022 to 13/03/2022

Place: Byatha Seeresandra Village

Participants: 124 NSS Volunteers & UBA Volunteers.

No. of beneficiaries: 124 NSS & UBA Volunteers.

And Residents of Byatha Seeresandra Village.

Website Link: https://kristujayanti.edu.in/studentlife/public\_nss.php

#### **Objective of the programme:**

NSS special camp was inaugurated on the 7<sup>th</sup> of march at Ambedkar Bhavan in Byatha Seeresandra Village by Dr. Sreedhar PD, NSS Programme Officer along with Grama panchayat members, Bytha Government Primary School teachers and NSS volunteers, the camp was filled with a lot of programs such as Tuitions program at Govt school, cleanliness drives, awareness programs, shramadhan, free medical check-up, eye check-up with free spectacles along with department wise programs to enrich the society to its development needs and also to create an environment which support purity and diversity. stating all this the camp was orderly schedule to full fill its goals towards the need, the camp was even a great opportunity for the volunteers to learn basic societally needs and build upon them self to lead into a world filled with unity and diversity.