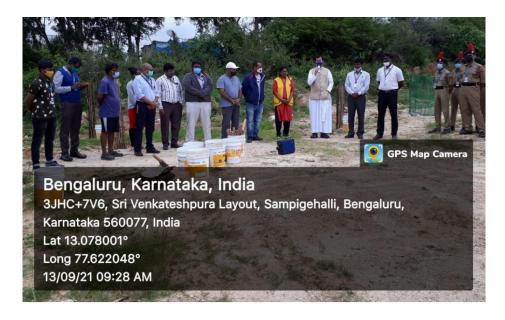

### VAN MAHOTSAVA - A FESTIVAL OF TREE PLANTATION.

Date: 13/09/2021

Place: GTS Tower, Jakkur Lake

**Timings:** 9:30 am to 1:00 pm

Participants: 53 Volunteers, 25 Cadets

No. of beneficiaries: 27 NSS Volunteers

#### Brief write up on the programme:

On the occasion of Van Mahotsava - Tree Plantation drive in association with Koti Vruksha Sainya was conducted on 13<sup>th</sup> September 2021 at GTS Tower, Jakkur Lake. The event commenced at 9:00

am with the warm welcome of distinguished members of the association which included Mr. Girish Puttana - Head lead of Koti Vruksha Sainya Bengaluru, Mr. Nagaraj Chinni - Lead of Koti Vruksha Sainya Batrayanpura, Mr. Podar from Koti Vruksha Sainya, Ms. Sathya from Lions Club and a part of Koti Vruksha Sainya, Rev. Fr. Emmanuel P. J - Director, Jayantian Extension Services, Dr. Sarvesh BS - Coordinator of NCC, Dr. Shreedhar PD - Coordinator of NSS, Prof. Shashi Kumar M - Coordinator of CSA and Dr. M. Mathiyarasan from department of commerce.

The Event was inaugurated by the head lead Mr. Girish Puttana, delivering the history of the historical place and stating the importance of plantation, Committee members of the association and Faculties of college planted a sapling as a start of 70 Plants. The Entire team of NSS, CSA and NCC planted saplings of Neem, Mango, Amla, etc. using proper methods, making the place green and event successful.

The event ended with refreshments, volunteers were appreciated on their efforts and teamwork and thus, the team looks forward to contributing to environment in future.

Father motivation talk about Tree Plantation