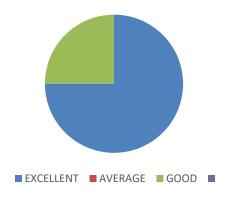

## Choice of the activity

| OPTIONS   | NO OF RESPONDENTS | PERCENTAGE |
|-----------|-------------------|------------|
| Excellent | 94                | 88%        |
| Good      | 13                | 12%        |
| Total     | 107               | 100%       |

## **Relevance of the Activity**

| OPTIONS NO OF RESPONDENTS PERCENTAGE |  |
|--------------------------------------|--|
|--------------------------------------|--|

| Excellent | 83  | 78%  |
|-----------|-----|------|
| Average   | 4   | 3%   |
| Good      | 20  | 19%  |
| Total     | 107 | 100% |

## Clarity of instructions given

| OPTIONS   | NO OF RESPONDENTS | PERCENTAGE |
|-----------|-------------------|------------|
| Excellent | 92                | 86%        |
| Good      | 4                 | 4%         |
| Average   | 11                | 10%        |
| Total     | 107               | 100%       |

## Overall organization of the activity

| OPTIONS   | NO OF RESPONDENTS | PERCENTAGE |
|-----------|-------------------|------------|
| Excellent | 99                | 93%        |
| Average   | -                 | -          |
| Good      | 8                 | 7%         |
| Total     | 107               | 100%       |