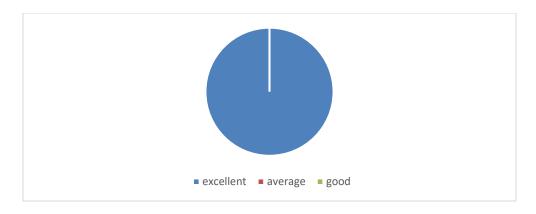

## Choice of the activity:

| OPTIONS   | NO OF RESPONDENTS | PERCENTAGE |
|-----------|-------------------|------------|
| Excellent | 13                | 76%        |
| Average   | -                 | -          |
| Good      | 4                 | 23         |
| Total     | 17                | 100%       |

## **Relevance of the Activity:**

| OPTIONS   | NO OF RESPONDENTS | PERCENTAGE |
|-----------|-------------------|------------|
| Excellent | 13                | 76%        |
| Average   | -                 | -          |
| Good      | 4                 | 23         |
| Total     | 17                | 100%       |

## Clarity of instructions given:

| OPTIONS   | NO OF RESPONDENTS | PERCENTAGE |
|-----------|-------------------|------------|
| Excellent | 15                | 88%        |
| Good      | 2                 | 11%        |
| Average   | -                 | -          |
| Total     | 17                | 100%       |

## How would you rate the overall organization of the activity?

| OPTIONS   | NO OF RESPONDENTS | PERCENTAGE |
|-----------|-------------------|------------|
| Excellent | 15                | 88%        |
| Average   | -                 | -          |
| Good      | 2                 | 11%        |
| Total     | 17                | 100%       |