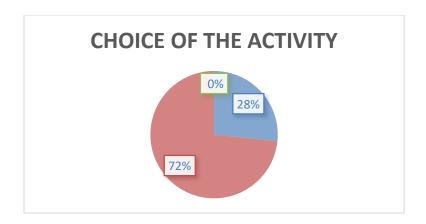

# **Choice of the Activity:**

| OPTIONS   | NO OF RESPONDENTS | PERCENTAGE |
|-----------|-------------------|------------|
| Excellent | 106               | 28%        |
| Good      | 270               | 72%        |
| Average   | 00                | -          |
| Total     | 376               | 100%       |