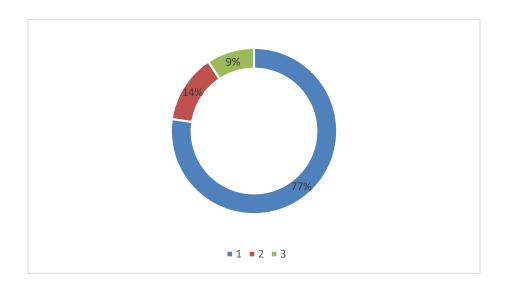

# **FEEDBACK**

**Choice of the Activity:** 

| OPTIONS   | NO OF RESPONDENTS | PERCENTAGE |
|-----------|-------------------|------------|
| Excellent | 80                | 22%        |
| Good      | 296               | 78%        |
| Average   | 00                | -          |
| Total     | 376               | 100%       |