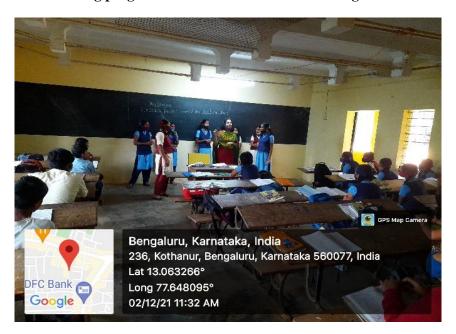

# NATIONAL SERVICE SCHEME Academic Year 2021 - 22 KOUSHALA- TUTION PROGRAMME FOR THE GOVERNMENT SCHOOL CHILDREN

**Date:** 02/12/2021

Place: Sri Siddhartha Sanivasa High School

**Timings:** 10:00 AM - 12:00 PM

**Participants:** 04 NSS Volunteers

**No. of beneficiaries:** 04 NSS Volunteers

And students of Siddhartha Sanivasa High School

#### **Objective of the programme:**

The NSS (National Service Scheme) team of Kristu Jayanti College organized tuition programmes for the Siddhartha Sanivasa Government school students. And our team took the initiative to teach subject (mathematics) for class 10<sup>th</sup>. The activity was very interactive with the students.

#### **Brief write up on the programme:**

Jayantian Extension Services -NSS Volunteers with Ms. Glady Agnes and Coordinators of NSS and UBA, visited Sri Siddhartha Sanivasa Government High School, at 10 AM,. The school campus was really attractive. The event was explained by teachers of the school by stating the importance of development in students the way of learning. As soon as we entered the class all the student welcomed us with great joy. We started our class by introduction asking their names and hobbies. They were well disciplined. The children were interactive and wanted to learn lot from us. After the introductions we started our class. We carried out the session giving more information regarding the subject. We had great time with the students and learnt something new from them. The session for class 10<sup>th</sup> Students was on the topic - Polynomials. The session ended well. All the students enjoyed our class.

Altogether Volunteers look forward to serving more with beneficial activities which will be helpful and makes students to develop themselves in all aspects for the required changes.

Teaching program at Sri Siddhartha Sanivasa High School

Teaching program at Sri Siddhartha Sanivasa High School