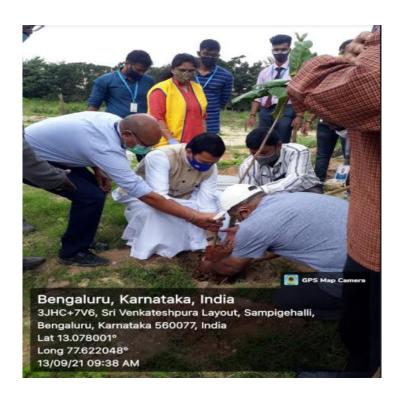

The event ended with refreshments, volunteers were appreciated on their efforts and teamwork and thus, the team looks forward to contributing to environment in future.

Father motivation talk about Tree Plantation

Plantation of saplings with Jakkur association members

Verified by: Dr. Margaret Mary. T Approved by: Dr. Sreedhar P.D