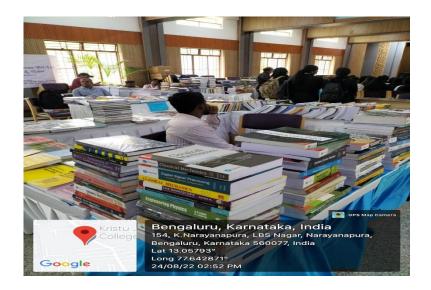

#### **Brief write up on the programme:**

Jayantian Extension Services - UBA, NSS In collaboration with Kristu Jayanti College of law, visited Kannamagala Village Government School. The event was inaugurated by programme coordinators of UBA, NSS and Law at 10: AM involving respective schools Head Masters and teachers. Volunteers spent quality time with the school students by giving awareness on the topics of Physical Hygiene, Rain water harvesting by conducting quiz, games and talent based activities. The event included plantation drive where schools students were happy to plant trees for their campus surroundings to be green and help nature grow by joining hands together.

Photo showing the interaction of our NSS volunteers with the school children