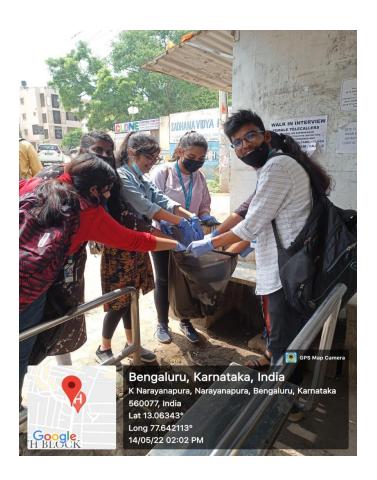

#### HELPING THE HELPING HANDS

**Date:** 14/05/2022

Place: Geddalahalli, K Narayanapura, Hegde Nagar, Kothanur

**Timings:** 09:00am to 3:00pm

Participants: 376

**No. of beneficiaries**: 350-400 (public)

#### The objective of the program:

Is to Organise Swachh Bharat and Social Responsibility awareness program in order to spread awareness and to clean the nearby surrounding areas.

#### **Brief write up on the programme:**

Jayantian Extension services-NSS volunteers along with NSS faculty members, took the initiative to clean the campus and its surrounding areas. by collecting plastic wastes, removing of litters such as paper, bottles, dry leaves. they also went door to door spreading awareness on keeping ones surrounding clean by instigating it was a responsibility of an individual to keep his or her surroundings clean. This was a great platform for the volunteers to learn and spread awareness on how important it is to keep the surrounding clean.

Swachh Bharat at K Narayanapura bus stand

Swachh Bharat at Hegde Nagar Residence