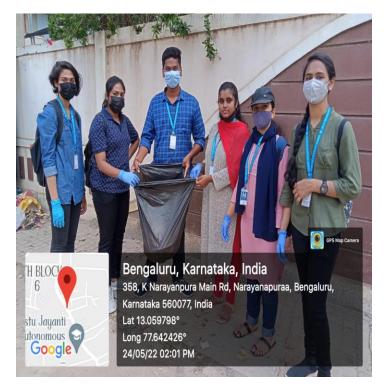

#### **SWACHH BHARAT & SHRAMADHAN**

**Date:** 24/05/2022

Place: Narayanapura cross, K Narayanapura and Kothanur

**Timings:** 09:00am to 3:00pm

Participants: 376

**No. of beneficiaries**:340 (public)

Website Link: https://kristujayanti.edu.in/studentlife/public\_nss.php

#### **Objective of the programme:**

To teach the volunteers the importance of cleaning our environment and to inculcate the spirit of selfless service.

#### **Brief write up on the programme:**

Jayantian Extension services-NSS volunteers along with NSS Faculty members cleant the surrounding areas of K Narayanapura and Kothanur by cutting and trimming unwanted weeds and saplings and also removed various plastic waste, paper, bottles with a motive of spreading awareness on importance of cleaning and to inculcate the spirit of selfless service which is needed in current world.

Swachh Bharat & Shramadhan at Narayanapura cross

Swachh Bharat & Shramadhan at Kothanur

Swachh Bharat & Shramadhan at K Narayanapura, Residence