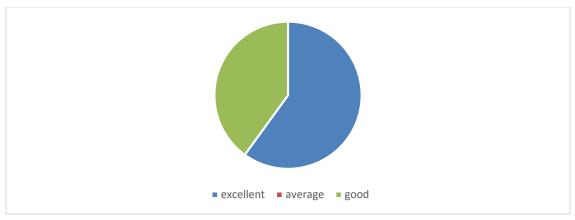

## Choice of the activity

| OPTIONS   | NO OF RESPONDENTS | PERCENTAGE |
|-----------|-------------------|------------|
| Excellent | 94                | 88%        |
| Good      | 13                | 12%        |
| Total     | 107               | 100%       |

## **Relevance of the Activity**

| OPTIONS NO OF RESPONDENTS PERCENTAGE |  |
|--------------------------------------|--|
|--------------------------------------|--|

| Excellent | 83  | 78%  |
|-----------|-----|------|
| Average   | 4   | 3%   |
| Good      | 20  | 19%  |
| Total     | 107 | 100% |

## Clarity of instructions given

| OPTIONS   | NO OF RESPONDENTS | PERCENTAGE |
|-----------|-------------------|------------|
| Excellent | 92                | 86%        |
| Good      | 4                 | 4%         |
| Average   | 11                | 10%        |
| Total     | 107               | 100%       |

## Overall organization of the activity

| OPTIONS   | NO OF RESPONDENTS | PERCENTAGE |
|-----------|-------------------|------------|
| Excellent | 99                | 93%        |
| Average   | -                 | -          |
| Good      | 8                 | 7%         |
| Total     | 107               | 100%       |