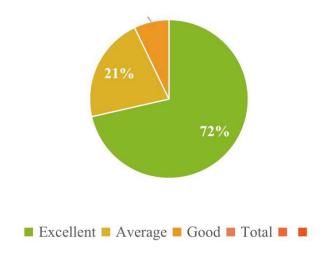

# **Choice of the Activity:**

| OPTIONS   | NO OF RESPONDENTS | PERCENTAGE |
|-----------|-------------------|------------|
| Excellent | 106               | 28%        |
| Good      | 270               | 72%        |
| Average   | 00                | -          |
| Total     | 376               | 100%       |

# Clarity of instructions given:

| OPTIONS   | NO OF RESPONSES | PERCENTAGE |
|-----------|-----------------|------------|
| Excellent | 90              | 23%        |
| Good      | 286             | 77%        |
| Average   | 0               | -          |
| TOTAL     | 376             | 100%       |

# How would you rate the overall organization of the activity?

| OPTIONS   | NO OF RESPONSES | PERCENTAGE |
|-----------|-----------------|------------|
| Excellent | 60              | 15%        |
| Good      | 310             | 82%        |
| Average   | 06              | 3%         |
| TOTAL     | 376             | 100%       |