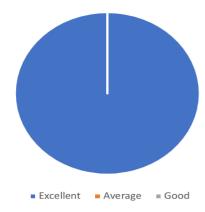

## Choice of the activity:

| OPTIONS   | NO OF RESPONDENTS | PERCENTAGE |
|-----------|-------------------|------------|
| Excellent | 13                | 76%        |
| Average   | -                 | -          |
| Good      | 4                 | 23         |
| Total     | 17                | 100%       |

## **Relevance of the Activity:**

| OPTIONS   | NO OF RESPONDENTS | PERCENTAGE |
|-----------|-------------------|------------|
| Excellent | 13                | 76%        |
| Average   | -                 | -          |
| Good      | 4                 | 23         |
| Total     | 17                | 100%       |