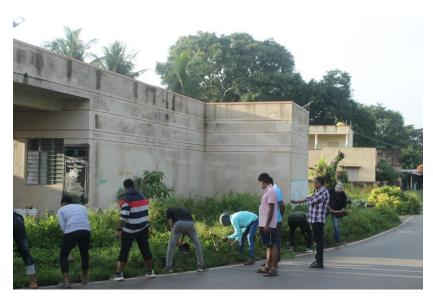

#### HELPING THE HELPING HANDS

**Date:** 14/05/2022

Place: Geddalahalli, K Narayanapura, Hegde Nagar, Kothanur

**Timings:** 09:00am to 3:00pm

Participants: 376

**No. of beneficiaries**: 350-400 (public)

#### The objective of the program:

Is to Organise Swachh Bharat and Social Responsibility awareness program in order to spread awareness and to clean the nearby surrounding areas.

#### **Brief write up on the programme:**

Jayantian Extension services-NSS volunteers along with NSS faculty members, took the initiative to clean the campus and its surrounding areas. by collecting plastic wastes, removing of litters such as paper, bottles, dry leaves. they also went door to door spreading awareness on keeping ones surrounding clean by instigating it was a responsibility of an individual to keep his or her surroundings clean. This was a great platform for the volunteers to learn and spread awareness on how important it is to keep the surrounding clean.

Swachh Bharat at K Narayanapura bus stand

Swachh Bharat at Hegde Nagar Residence