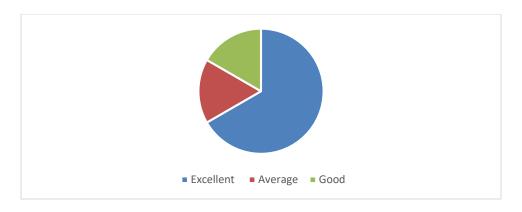

## Choice of the activity

| OPTIONS   | NO OF RESPONDENTS | PERCENTAGE |
|-----------|-------------------|------------|
| Excellent | 94                | 88%        |
| Good      | 13                | 12%        |
| Total     | 107               | 100%       |