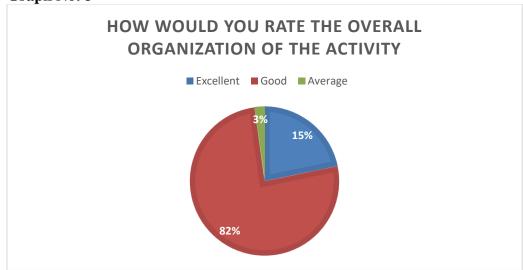

# How would you rate the overall organization of the activity?

| OPTIONS   | NO OF RESPONSES | PERCENTAGE |
|-----------|-----------------|------------|
| Excellent | 60              | 15%        |
| Good      | 310             | 82%        |
| Average   | 06              | 3%         |
| TOTAL     | 376             | 100%       |