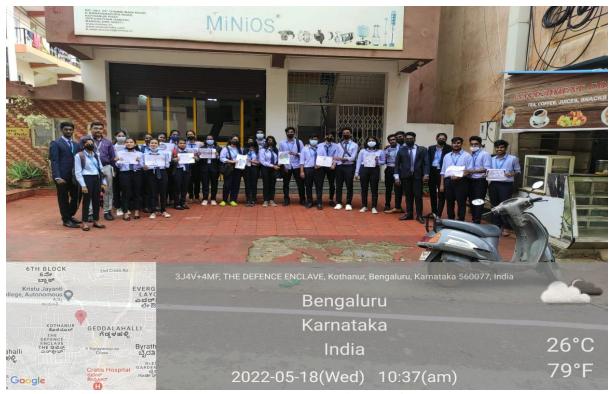

# AWARENESS PROGRAMME ON RECYCLE OF PLASTIC, SUMMER HYDRATION SOLUTIONS, DENGUE AWARENESS, NON-USAGE OF INTOXICANTS.

**Date:** 18/05/2022

Place: Geddalahalli, K Narayanpura, Kothanur

**Timings:** 9:00am to 3:30pm

Participants: 376

**No. of beneficiaries**: 300 (public)

Website Link: https://kristujayanti.edu.in/studentlife/public\_nss.php

#### The objective of the program:

Is to spread awareness on how to recycle plastic, give solutions on summer hydrations, create awareness on dengue and educated people to not use intoxicants.

#### **Brief write up on the programme:**

Jayantian Extension services-NSS volunteers along with NSS Faculty members went across various locality like Geddalahalli, K Narayanapura and Kothanur, holding posters explaining and giving awareness on how to recycle plastic and advised the localities to use jute or cloth bags instead of plastic covers, they also gave awareness on how to keep oneself hydrated during this summer and even create awareness on dengue by explaining the symptoms and providing the knowledge on how to take precautions. They had also educated the public not to use intoxicants and gave them tips to overcome those toxic habits.

Awareness programme on recycle plastic at Defence enclave Kothanur

Awareness programme on Summer hydration prevention at Kothanur police station

Awareness Programme on Non-Usage Of Intoxicants and Dengue at Kothanur slum