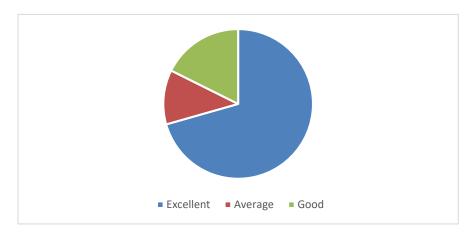

## Choice of the activity

| OPTIONS   | NO OF RESPONDENTS | PERCENTAGE |
|-----------|-------------------|------------|
| Excellent | 94                | 88%        |
| Good      | 13                | 12%        |
| Total     | 107               | 100%       |