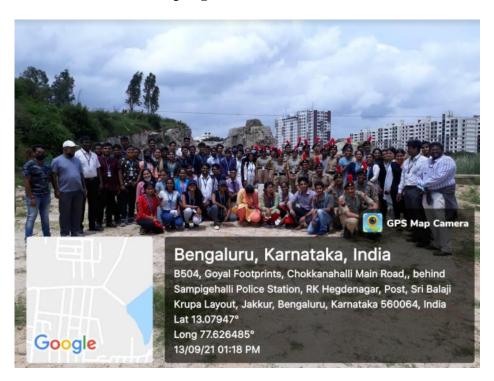

### VAN MAHOTSAVA - A FESTIVAL OF TREE PLANTATION.

Date: 13/09/2021

Place: GTS Tower, Jakkur Lake

**Timings:** 9:30 am to 1:00 pm

Participants: 53 Volunteers, 25 Cadets

No. of beneficiaries: 27 NSS Volunteers

#### Brief write up on the programme:

On the occasion of Van Mahotsava - Tree Plantation drive in association with Koti Vruksha Sainya was conducted on 13<sup>th</sup> September 2021 at GTS Tower, Jakkur Lake. The event commenced at 9:00

am with the warm welcome of distinguished members of the association which included Mr. Girish Puttana - Head lead of Koti Vruksha Sainya Bengaluru, Mr. Nagaraj Chinni - Lead of Koti Vruksha Sainya Batrayanpura, Mr. Podar from Koti Vruksha Sainya, Ms. Sathya from Lions Club and a part of Koti Vruksha Sainya, Rev. Fr. Emmanuel P. J - Director, Jayantian Extension Services, Dr. Sarvesh BS - Coordinator of NCC, Dr. Shreedhar PD - Coordinator of NSS, Prof. Shashi Kumar M - Coordinator of CSA and Dr. M. Mathiyarasan from department of commerce.

The Event was inaugurated by the head lead Mr. Girish Puttana, delivering the history of the historical place and stating the importance of plantation, Committee members of the association and Faculties of college planted a sapling as a start of 70 Plants. The Entire team of NSS, CSA and NCC planted saplings of Neem, Mango, Amla, etc. using proper methods, making the place green and event successful.