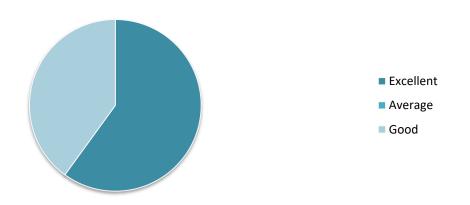

## Choice of the activity

| OPTIONS   | NO OF RESPONDENTS | PERCENTAGE |
|-----------|-------------------|------------|
| Excellent | 94                | 88%        |
| Good      | 13                | 12%        |
| Total     | 107               | 100%       |

## **Relevance of the Activity**

| OPTIONS NO OF RESPONDENTS PERCENTAGE |  |
|--------------------------------------|--|
|--------------------------------------|--|

| Excellent | 83  | 78%  |
|-----------|-----|------|
| Average   | 4   | 3%   |
| Good      | 20  | 19%  |
| Total     | 107 | 100% |

## Clarity of instructions given

| OPTIONS   | NO OF RESPONDENTS | PERCENTAGE |
|-----------|-------------------|------------|
| Excellent | 92                | 86%        |
| Good      | 4                 | 4%         |
| Average   | 11                | 10%        |
| Total     | 107               | 100%       |

## Overall organization of the activity

| OPTIONS   | NO OF RESPONDENTS | PERCENTAGE |
|-----------|-------------------|------------|
| Excellent | 99                | 93%        |
| Average   | -                 | -          |
| Good      | 8                 | 7%         |
| Total     | 107               | 100%       |