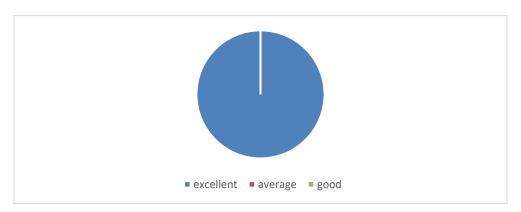

# **Relevance of the Activity:**

| OPTIONS   | NO OF RESPONDENTS | PERCENTAGE |
|-----------|-------------------|------------|
| Excellent | 5                 | 100%       |
| Average   | -                 | -          |
| Good      | -                 | -          |
| Total     | 5                 | 100%       |

# Clarity of instructions given:

| OPTIONS   | NO OF RESPONDENTS | PERCENTAGE |
|-----------|-------------------|------------|
| Excellent | 5                 | 100        |
| Good      | -                 | -          |
| Average   | -                 | -          |
| Total     | 5                 | 100%       |