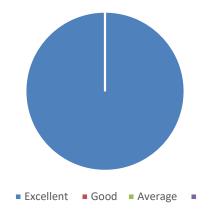

### **Relevance of the Activity:**

| OPTIONS   | NO OF RESPONDENTS | PERCENTAGE |
|-----------|-------------------|------------|
| Excellent | 3                 | 100        |
| Average   | -                 | -          |
| Good      | -                 | -          |
| Total     | 3                 | 100%       |