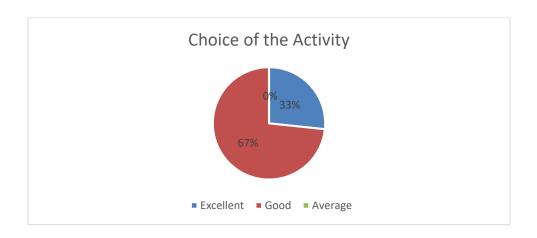

## Choice of the activity

| OPTIONS   | NO OF RESPONDENTS | PERCENTAGE |
|-----------|-------------------|------------|
| Excellent | 94                | 88%        |
| Good      | 13                | 12%        |
| Total     | 107               | 100%       |