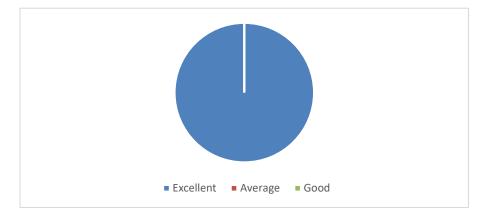

## Choice of the activity:

| OPTIONS   | NO OF RESPONDENTS | PERCENTAGE |
|-----------|-------------------|------------|
| Excellent | 13                | 76%        |
| Average   | -                 | -          |
| Good      | 4                 | 23         |
| Total     | 17                | 100%       |

## **Relevance of the Activity:**

| OPTIONS   | NO OF RESPONDENTS | PERCENTAGE |
|-----------|-------------------|------------|
| Excellent | 13                | 76%        |
| Average   | -                 | -          |
| Good      | 4                 | 23         |
| Total     | 17                | 100%       |

## Clarity of instructions given:

| OPTIONS   | NO OF RESPONDENTS | PERCENTAGE |
|-----------|-------------------|------------|
| Excellent | 15                | 88%        |
| Good      | 2                 | 11%        |
| Average   | -                 | -          |
| Total     | 17                | 100%       |

## How would you rate the overall organization of the activity?

| OPTIONS   | NO OF RESPONDENTS | PERCENTAGE |
|-----------|-------------------|------------|
| Excellent | 15                | 88%        |
| Average   | -                 | -          |
| Good      | 2                 | 11%        |
| Total     | 17                | 100%       |