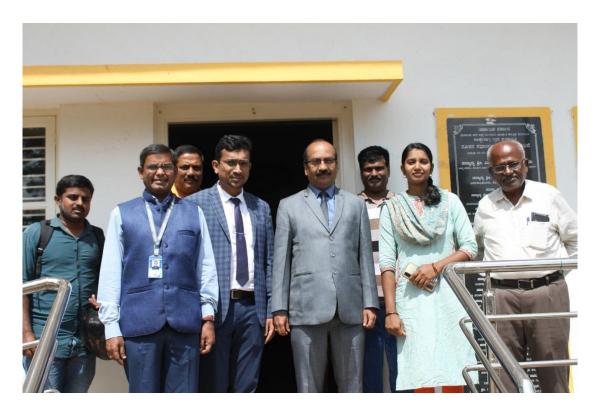

#### **Objective of the programme:**

NSS special camp was inaugurated on the 7<sup>th</sup> of march at Ambedkar Bhavan in Byatha Seeresandra Village by Dr. Sreedhar PD, NSS Programme Officer along with Grama panchayat members, Bytha Government Primary School teachers and NSS volunteers, the camp was filled with a lot of programs such as Tuitions program at Govt school, cleanliness drives, awareness programs, shramadhan, free medical check-up, eye check-up with free spectacles along with department wise programs to enrich the society to its development needs and also to create an environment which support purity and diversity. stating all this the camp was orderly schedule to full fill its goals towards the need, the camp was even a great opportunity for the volunteers to learn basic societally needs and build upon them self to lead into a world filled with unity and diversity.

Legal Awareness Programme Conducted by Shri Shashidhara Shetty

**Teaching Activity by Department of Computer Science** 

**Medical Camp Organised by Rotract Club** 

Father Principal (Dr. Augustine George) Addressing About the Camp for NSS Volunteers