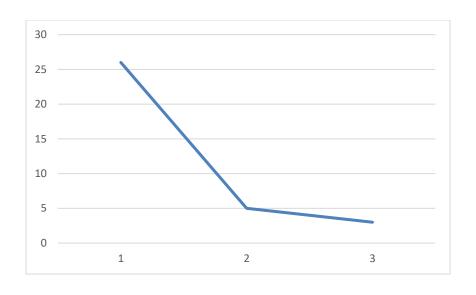

# **FEEDBACK**

**Choice of the Activity:** 

| OPTIONS   | NO OF RESPONDENTS | PERCENTAGE |
|-----------|-------------------|------------|
| Excellent | 80                | 22%        |
| Good      | 296               | 78%        |
| Average   | 00                | -          |
| Total     | 376               | 100%       |

# Graph No:1