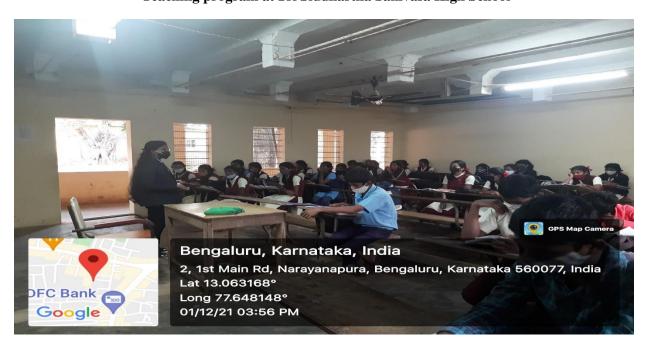

## NATIONAL SERVICE SCHEME Academic Year 2021 - 22 KOUSHALYA - TEACHING AT GOVERNMENT SCHOOL

**Date:** 30/11/2021

Place: Sri Siddhartha Sanivasa High School, K Narayanapura

**Timings:** 10:00am to 12:30pm

Participants: 5 NSS & UBA Volunteers.

No. of beneficiaries: 5 NSS & UBA Volunteers.

And Students of school.

Website Link: https://kristujayanti.edu.in/studentlife/public\_nss.php