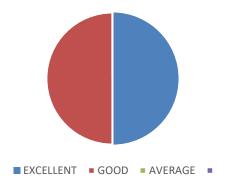

## Clarity of instructions given:

| OPTIONS           | NO OF RESPONDENTS | PERCENTAGE |
|-------------------|-------------------|------------|
| Excellent         | 79                | 58%        |
| Good              | 58                | 42%        |
| Needs Improvement | -                 | -          |
| Total             | 137               | 100%       |

## **Feedback on Content Delivery:**

| OPTIONS           | NO OF RESPONDENTS | PERCENTAGE |
|-------------------|-------------------|------------|
| Excellent         | 58                | 42%        |
| Good              | 79                | 58%        |
| Needs Improvement | -                 | -          |
| Total             | 137               | 100%       |

## How would you rate the overall organization of the activity:

| OPTIONS           | NO OF RESPONDENTS | PERCENTAGE |
|-------------------|-------------------|------------|
| Excellent         | 60                | 44%        |
| Good              | 77                | 56%        |
| Needs Improvement | -                 | -          |
| Total             | 137               | 100%       |