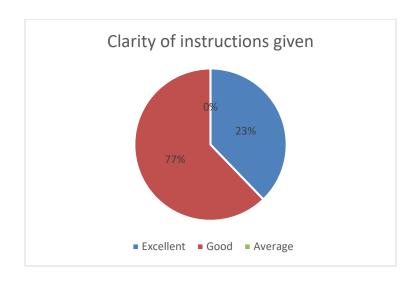

# Clarity of instructions given:

| OPTIONS   | NO OF RESPONSES | PERCENTAGE |
|-----------|-----------------|------------|
| Excellent | 90              | 23%        |
| Good      | 286             | 77%        |
| Average   | 0               | -          |
| TOTAL     | 376             | 100%       |