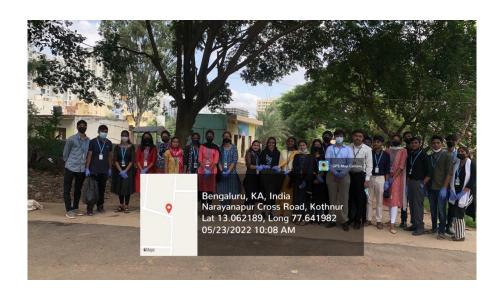

#### HELPING THE HELPING HANDS

**Date:** 14/05/2022

Place: Geddalahalli, K Narayanapura, Hegde Nagar, Kothanur

**Timings:** 09:00am to 3:00pm

Participants: 376

**No. of beneficiaries**: 350-400 (public)

#### The objective of the program:

Is to Organise Swachh Bharat and Social Responsibility awareness program in order to spread awareness and to clean the nearby surrounding areas.

#### **Brief write up on the programme:**

Jayantian Extension services-NSS volunteers along with NSS faculty members, took the initiative to clean the campus and its surrounding areas. by collecting plastic wastes, removing of litters such as paper, bottles, dry leaves. they also went door to door spreading awareness on keeping ones surrounding clean by instigating it was a responsibility of an individual to keep his or her surroundings clean. This was a great platform for the volunteers to learn and spread awareness on how important it is to keep the surrounding clean.