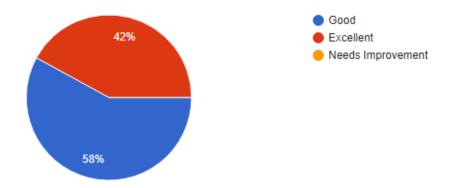

## **Feedback on Content Delivery:**

| OPTIONS           | NO OF RESPONDENTS | PERCENTAGE |
|-------------------|-------------------|------------|
| Excellent         | 58                | 42%        |
| Good              | 79                | 58%        |
| Needs Improvement | -                 | -          |
| Total             | 137               | 100%       |