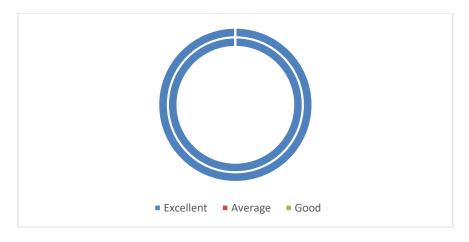

## Choice of the activity:

| OPTIONS   | NO OF RESPONDENTS | PERCENTAGE |
|-----------|-------------------|------------|
| Excellent | 556               | 98.93%     |
| Average   | -                 | -          |
| Good      | 6                 | 1.06%      |
| Total     | 562               | 100%       |

## Relevance of the Activity:

| OPTIONS   | NO OF RESPONDENTS | PERCENTAGE |
|-----------|-------------------|------------|
| Excellent | 556               | 98.93%     |
| Average   | -                 | -          |
| Good      | 6                 | 1.06%      |
| Total     | 562               | 100%       |

## Clarity of instructions given:

| OPTIONS   | NO OF RESPONDENTS | PERCENTAGE |
|-----------|-------------------|------------|
| Excellent | 556               | 98.93%     |
| Good      | -                 | -          |
| Average   | 6                 | 1.06%      |
| Total     | 562               | 100%       |

## How would you rate the overall organization of the activity?

| OPTIONS   | NO OF RESPONDENTS | PERCENTAGE |
|-----------|-------------------|------------|
| Excellent | 556               | 98.93%     |
| Average   | -                 | -          |
| Good      | 6                 | 1.06%      |
| Total     | 562               | 100%       |