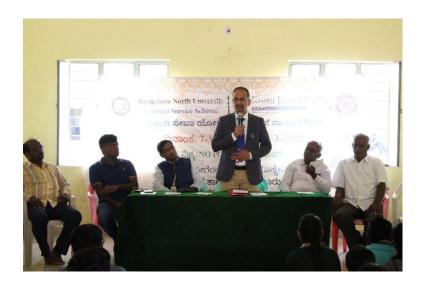

#### NSS SPECIAL CAMP CONSOLIDATED REPORT 21-22

**Date:** 07/03/2022 to 13/03/2022

Place: Byatha Seeresandra Village

Participants: 124 NSS Volunteers & UBA Volunteers.

No. of beneficiaries: 124 NSS & UBA Volunteers.

#### **Objective of the programme:**

NSS special camp was inaugurated on the 7<sup>th</sup> of march at Ambedkar Bhavan in Byatha Seeresandra Village by Dr. Sreedhar PD, NSS Programme Officer along with Grama panchayat members, Bytha Government Primary School teachers and NSS volunteers, the camp was filled with a lot of programs such as Tuitions program at Govt school, cleanliness drives, awareness programs, shramadhan, free medical check-up, eye check-up with free spectacles along with department wise programs to enrich the society to its development needs and also to create an environment which support purity and diversity. stating all this the camp was orderly schedule to full fill its goals towards the need, the camp was even a great opportunity for the volunteers to learn basic societally needs and build upon them self to lead into a world filled with unity and diversity.

Legal Awareness Programme Conducted by Shri Shashidhara Shetty

**Teaching Activity by Department of Computer Science** 

**Medical Camp Organised by Rotract Club** 

Father Principal (Dr. Augustine George) Addressing About the Camp for NSS Volunteers