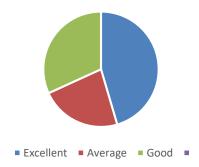

## Choice of the activity

| OPTIONS   | NO OF RESPONDENTS | PERCENTAGE |
|-----------|-------------------|------------|
| Excellent | 94                | 88%        |
| Good      | 13                | 12%        |
| Total     | 107               | 100%       |

## **Relevance of the Activity**

| OPTIONS NO OF RESPONDENTS PERCENTAGE |  |
|--------------------------------------|--|
|--------------------------------------|--|

| Excellent | 83  | 78%  |
|-----------|-----|------|
| Average   | 4   | 3%   |
| Good      | 20  | 19%  |
| Total     | 107 | 100% |