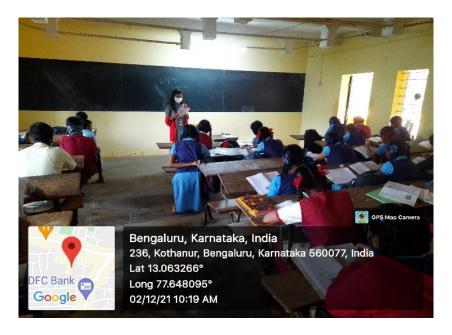

# NATIONAL SERVICE SCHEME Academic Year 2021 - 22 KOUSHALYA - TEACHING AT GOVERNMENT SCHOOL

**Date:** 9/12/2021

Place: Sri Siddhartha Sanivasa High School, K Narayanapura

**Timings:** 1:00 PM-3:30 PM

**Participants:** 5 NSS Volunteers.

No. of beneficiaries: 5 NSS Volunteers.

And Students of school.

#### **Objective of the programme:**

To Educate Government School students on their respective subjects which they have in their academics. This enables the students to gain knowledge on the topics and get good marks in the time of exams. Learning the subjects set students expectations towards the subject and will be guided through learning process and help them focus their study time for the subject. Volunteers spend quality time by interacting with each student and they made students to understand the things in easier way.

#### Brief write up on the programme:

Jayantian Extension Services-NSS Volunteers of Srinivasan sir group, visited Sri Siddhartha Sanivasa High School, K Narayanapura at 1:30 PM, The event was welcomed by Head Master and Teachers of the school by stating the importance of development in students way of learning and language enhancement. Volunteers have taken session for class 8<sup>th</sup> students on the topics of social science which they have in the academics and they conducted a quiz on the topic which they have taken. Srinivasan sir, appreciated and thanked the School Faculties for providing volunteers to execute their knowledge, help the students to score marks in exams.

Altogether Volunteers look forward to serving more with beneficial activities which will be helpful and makes students to develop themselves in all aspects for the required changes.

Teaching program at Sri Siddhartha Sanivasa High School