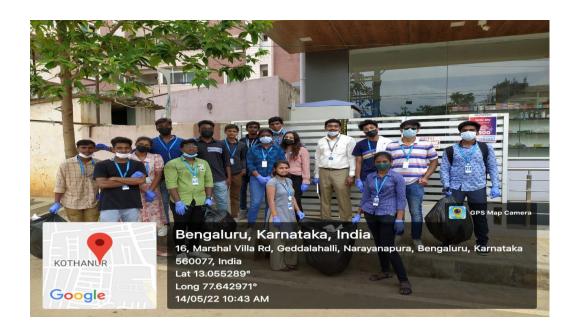

#### HELPING THE HELPING HANDS

**Date:** 14/05/2022

Place: Geddalahalli, K Narayanapura, Hegde Nagar, Kothanur

**Timings:** 09:00am to 3:00pm

Participants: 376

**No. of beneficiaries**: 350-400 (public)

#### The objective of the program:

Is to Organise Swachh Bharat and Social Responsibility awareness program in order to spread awareness and to clean the nearby surrounding areas.

#### **Brief write up on the programme:**

Jayantian Extension services-NSS volunteers along with NSS faculty members, took the initiative to clean the campus and its surrounding areas. by collecting plastic wastes, removing of litters such as paper, bottles, dry leaves. they also went door to door spreading awareness on keeping ones surrounding clean by instigating it was a responsibility of an individual to keep his or her surroundings clean. This was a great platform for the volunteers to learn and spread awareness on how important it is to keep the surrounding clean.

Swachh Bharat at K Narayanapura bus stand

Swachh Bharat at Hegde Nagar Residence