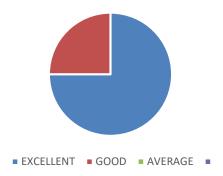

## **Relevance of the Activity**

| OPTIONS NO OF RESPONDENTS PERCENTAGE |  |
|--------------------------------------|--|
|--------------------------------------|--|

| Excellent | 83  | 78%  |
|-----------|-----|------|
| Average   | 4   | 3%   |
| Good      | 20  | 19%  |
| Total     | 107 | 100% |