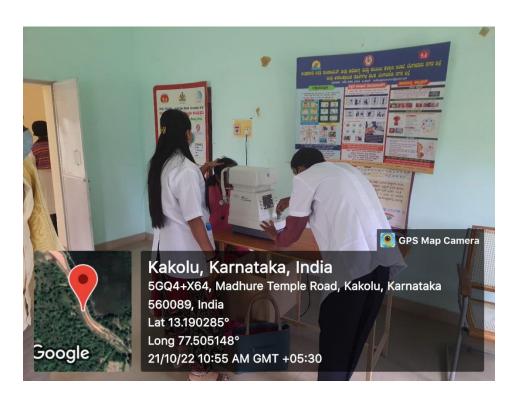

#### NSS SPECIAL CAMP CONSOLIDATED REPORT 21-22

**Date:** 07/03/2022 to 13/03/2022

Place: Byatha Seeresandra Village

Participants: 124 NSS Volunteers & UBA Volunteers.

No. of beneficiaries: 124 NSS & UBA Volunteers.

And Residents of Byatha Seeresandra Village.

Website Link: https://kristujayanti.edu.in/studentlife/public\_nss.php

#### **Objective of the programme:**

NSS special camp was inaugurated on the 7<sup>th</sup> of march at Ambedkar Bhavan in Byatha Seeresandra Village by Dr. Sreedhar PD, NSS Programme Officer along with Grama panchayat members, Bytha Government Primary School teachers and NSS volunteers, the camp was filled with a lot of programs such as Tuitions program at Govt school, cleanliness drives, awareness programs, shramadhan, free medical check-up, eye check-up with free spectacles along with department wise programs to enrich the society to its development needs and also to create an environment which support purity and diversity. stating all this the camp was orderly schedule to full fill its goals towards the need, the camp was even a great opportunity for the volunteers to learn basic societally needs and build upon them self to lead into a world filled with unity and diversity.

Legal Awareness Programme Conducted by Shri Shashidhara Shetty

**Teaching Activity by Department of Computer Science** 

**Medical Camp Organised by Rotract Club** 

Father Principal (Dr. Augustine George) Addressing About the Camp for NSS Volunteers