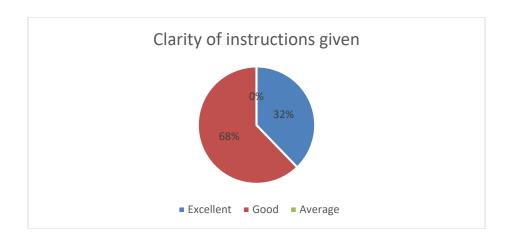

## Clarity of instructions given

| OPTIONS   | NO OF RESPONDENTS | PERCENTAGE |
|-----------|-------------------|------------|
| Excellent | 92                | 86%        |
| Good      | 4                 | 4%         |
| Average   | 11                | 10%        |
| Total     | 107               | 100%       |