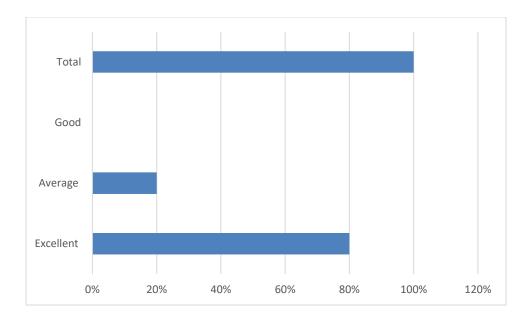

## Choice of the activity

| OPTIONS   | NO OF RESPONDENTS | PERCENTAGE |
|-----------|-------------------|------------|
| Excellent | 94                | 88%        |
| Good      | 13                | 12%        |
| Total     | 107               | 100%       |

## **Relevance of the Activity**

| OPTIONS NO OF RESPONDENTS PERCENTAGE |  |
|--------------------------------------|--|
|--------------------------------------|--|

| Excellent | 83  | 78%  |
|-----------|-----|------|
| Average   | 4   | 3%   |
| Good      | 20  | 19%  |
| Total     | 107 | 100% |