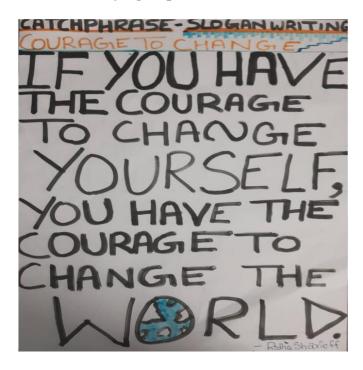

#### Brief write up on the programme:

On the occasion of National Youth Day observed on 12<sup>th</sup> January to commemorate the birth anniversary of Swami Vivekananda, NSS and UBA organized Virtual Youth Week themed "Service Through Talent" from 12<sup>th</sup> January -17<sup>th</sup> January 2022, consisting of events – Artistry (Poster Making), Two of a kind (Dual act video), Toast with confidence (Essay Writing), Pen Warriors (Poem Writing), Catchphrase (Slogan Writing) and Ticket to write (Empowering ideas for Innovation), The event was a huge success having 600 participants who contributed their skills which empowers youths and develops social responsibility.

#### **Quotes on courage**

**Glimpses** 