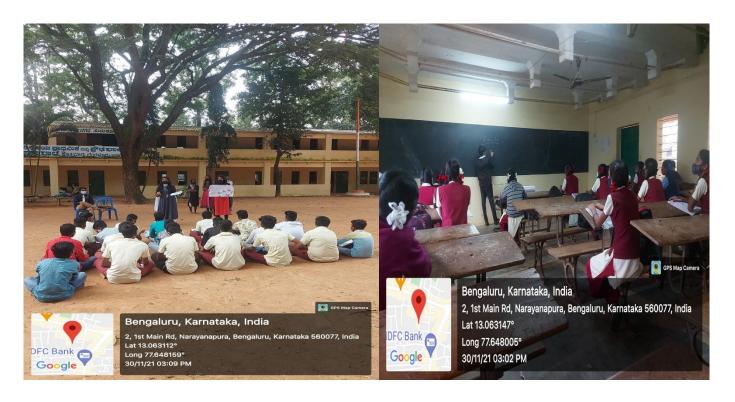

## NATIONAL SERVICE SCHEME Academic Year 2021 - 22 KOUSHALYA - TEACHING AT GOVERNMENT SCHOOL

**Date:** 30/11/2021

Place: Sri Siddhartha Sanivasa High School, K Narayanapura

**Timings:** 10:00am to 12:30pm

Participants: 5 NSS & UBA Volunteers.

No. of beneficiaries: 5 NSS & UBA Volunteers.

And Students of school.

Website Link: https://kristujayanti.edu.in/studentlife/public\_nss.php

#### **Objective of the programme:**

To educate Government schools students on their Specific topics of the subject ,Maths, Sums and conducting some activities to engage themselves and to communicate well with us, and to make the subject more interesting and valuable!

#### **Brief write up on the programme:**

Jayantian Extension Services - UBA, NSS Volunteers, Dr. Sreedhar PD, NSS Programme Officer along with group Coordinators Dr Kalyani Praveen of NSS and UBA. visited Sri Siddhartha Sanivasa High School, K Narayanapura at 30/11/2021, The event was welcomed by Head Master and Teachers of the school. Then the volunteers of group took classes for the students of class 10. And engaged the class with different ,Maths activity to the students.

Dr. Sreedhar PD, and Dr Kalyani praveen appreciated and thanked the School Faculties for providing volunteers to execute their knowledge, help the students connect themselves with their subject and know more about the importance OF Education.

Altogether Volunteers look forward to serving more with beneficial activities which will be helpful and makes students of rural area to develop themselves in all aspects for the required changes

Teaching program at Sri Siddhartha Sanivasa High School