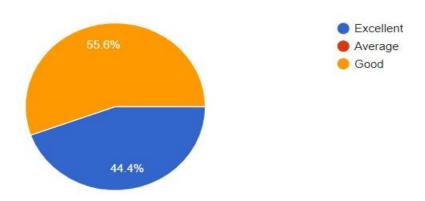

#### How would you rate the overall organization of the activity?

| OPTIONS   | NO OF RESPONDENTS | PERCENTAGE |
|-----------|-------------------|------------|
| Excellent | 4                 | 44.4%      |
| Average   | -                 | -          |
| Good      | 5                 | 55.6%      |
| Total     | 9                 | 100%       |