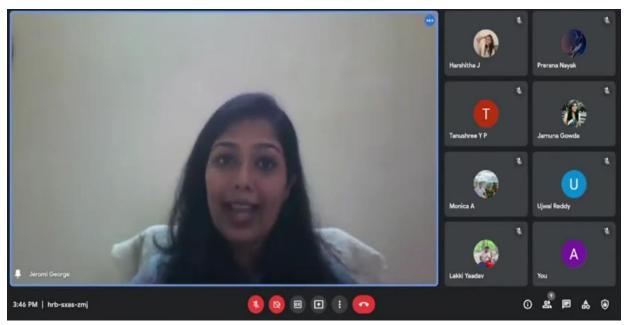

The resource person for the webinar was Ms. Jeromi Elisa George M.Sc. counseling psychology, TA 101 EAP counselor and Case manager.

The program started with a Key note delivered by Ms. Harshitha volunteer of St Joseph's College followed by a welcome address from Ms. Bijilla Mariam volunteer of St Joseph's College

The speaker Ms. Jeromi Elisa George beautifully explained the negative aspects of social media and also stated how to get rid of social media addiction long with tips to manage anxiety and to self-care. She ended her talk by

clarifying and counseling the volunteers about maintaining a high positive mental health and provided few tips on how to prevent anxiety panic attacks and how to overcome Depression.

The session ended by a Thanking note from Ms. Prerna Nayak NSS Secretary of Kristu Jayanti college.

Webinar on Young Adults and Mental Health