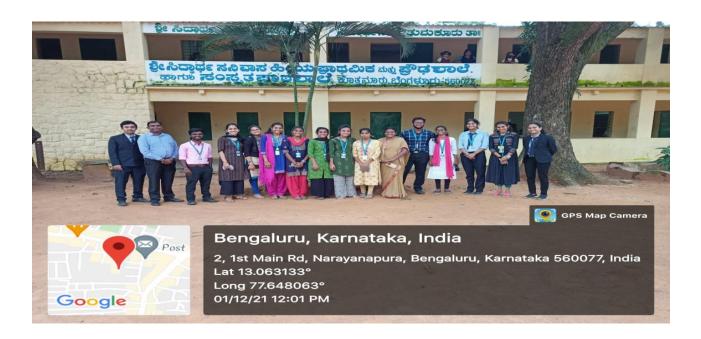

The event ended with refreshments, volunteers were appreciated on their efforts and teamwork and thus, the team looks forward to contributing to environment in future.

Father motivation talk about Tree Plantation

Plantation of saplings with Jakkur association members

Verified by: Dr. Margaret Mary. T Approved by: Dr. Sreedhar P.D