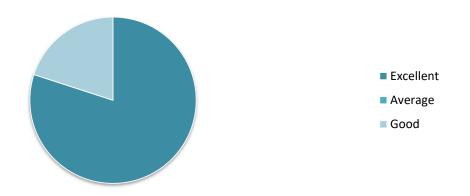

## Clarity of instructions given

| OPTIONS   | NO OF RESPONDENTS | PERCENTAGE |
|-----------|-------------------|------------|
| Excellent | 92                | 86%        |
| Good      | 4                 | 4%         |
| Average   | 11                | 10%        |
| Total     | 107               | 100%       |

## Overall organization of the activity

| OPTIONS   | NO OF RESPONDENTS | PERCENTAGE |
|-----------|-------------------|------------|
| Excellent | 99                | 93%        |
| Average   | -                 | -          |
| Good      | 8                 | 7%         |
| Total     | 107               | 100%       |