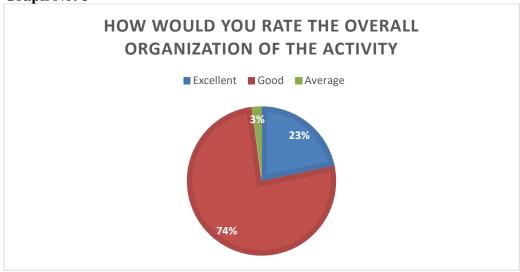

# How would you rate the overall organization of the activity?

| OPTIONS   | NO OF RESPONSES | PERCENTAGE |
|-----------|-----------------|------------|
| Excellent | 60              | 15%        |
| Good      | 310             | 82%        |
| Average   | 06              | 3%         |
| TOTAL     | 376             | 100%       |