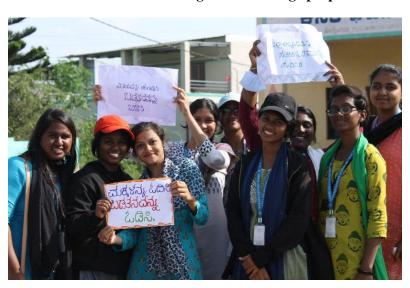

#### Brief write up on the programme:

On the occasion of National Youth Day observed on 12<sup>th</sup> January to commemorate the birth anniversary of Swami Vivekananda, NSS and UBA organized Virtual Youth Week themed "Service Through Talent" from 12<sup>th</sup> January -17<sup>th</sup> January 2022, consisting of events – Artistry (Poster Making), Two of a kind (Dual act video), Toast with confidence (Essay Writing), Pen Warriors (Poem Writing), Catchphrase (Slogan Writing) and Ticket to write (Empowering ideas for Innovation), The event was a huge success having 600 participants who contributed their skills which empowers youths and develops social responsibility.

Volunteers shared their feedbacks which stated the events were a wakeup call for them to realize youth's importance, expand their skills, to be inspired by the teachings of Swami Vivekananda and were thankful for the platform provided by the club.

Our motto "Not Me But You" was defined by the volunteers through their participation which did not aim at competing with each other rather focused on spreading awareness on importance of up skilling and utilizing talents for a fruitful service.