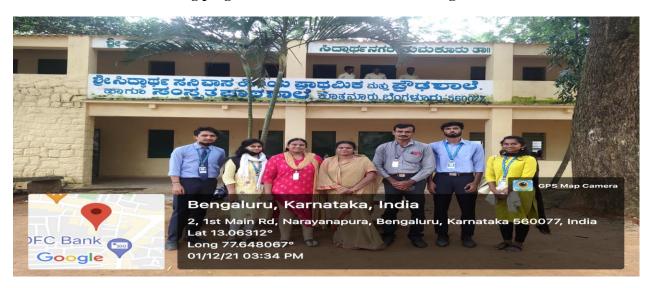

## NATIONAL SERVICE SCHEME Academic Year 2021 - 22 KOUSHALYA - TEACHING AT GOVERNMENT SCHOOL

**Date:** 30/11/2021

Place: Sri Siddhartha Sanivasa High School, K Narayanapura

**Timings:** 10:00am to 12:30pm

Participants: 5 NSS & UBA Volunteers.

No. of beneficiaries: 5 NSS & UBA Volunteers.

And Students of school.

Website Link: https://kristujayanti.edu.in/studentlife/public\_nss.php

#### **Objective of the programme:**

To educate Government schools students on their Specific topics of the subject ,Maths, Sums and conducting some activities to engage themselves and to communicate well with us, and to make the subject more interesting and valuable!

#### **Brief write up on the programme:**

Jayantian Extension Services - UBA, NSS Volunteers, Dr. Sreedhar PD, NSS Programme Officer along with group Coordinators Dr Kalyani Praveen of NSS and UBA. visited Sri Siddhartha Sanivasa High School, K Narayanapura at 30/11/2021, The event was welcomed by Head Master and Teachers of the school. Then the volunteers of group took classes for the students of class 10. And engaged the class with different ,Maths activity to the students.