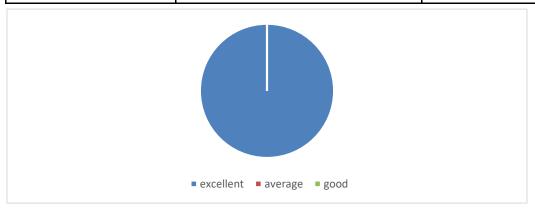

## Choice of the activity

| OPTIONS   | NO OF RESPONDENTS | PERCENTAGE |
|-----------|-------------------|------------|
| Excellent | 94                | 88%        |
| Good      | 13                | 12%        |
| Total     | 107               | 100%       |

## **Relevance of the Activity**

| OPTIONS NO OF RESPONDENTS PERCENTAGE |  |
|--------------------------------------|--|
|--------------------------------------|--|

| Excellent | 83  | 78%  |
|-----------|-----|------|
| Average   | 4   | 3%   |
| Good      | 20  | 19%  |
| Total     | 107 | 100% |

## Clarity of instructions given

| OPTIONS   | NO OF RESPONDENTS | PERCENTAGE |
|-----------|-------------------|------------|
| Excellent | 92                | 86%        |
| Good      | 4                 | 4%         |
| Average   | 11                | 10%        |
| Total     | 107               | 100%       |

## Overall organization of the activity

| OPTIONS   | NO OF RESPONDENTS | PERCENTAGE |
|-----------|-------------------|------------|
| Excellent | 99                | 93%        |
| Average   | -                 | -          |
| Good      | 8                 | 7%         |
| Total     | 107               | 100%       |