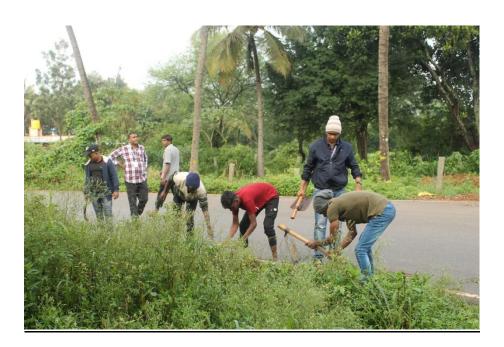

#### **SWACHH BHARAT & SHRAMADHAN**

**Date:** 24/05/2022

Place: Narayanapura cross, K Narayanapura and Kothanur

**Timings:** 09:00am to 3:00pm

Participants: 376

**No. of beneficiaries**:340 (public)

Website Link: https://kristujayanti.edu.in/studentlife/public\_nss.php

#### **Objective of the programme:**

To teach the volunteers the importance of cleaning our environment and to inculcate the spirit of selfless service.

#### **Brief write up on the programme:**

Jayantian Extension services-NSS volunteers along with NSS Faculty members cleant the surrounding areas of K Narayanapura and Kothanur by cutting and trimming unwanted weeds and saplings and also removed various plastic waste, paper, bottles with a motive of spreading awareness on importance of cleaning and to inculcate the spirit of selfless service which is needed in current world.

Swachh Bharat & Shramadhan at Narayanapura cross

Swachh Bharat & Shramadhan at Kothanur

Swachh Bharat & Shramadhan at K Narayanapura, Residence