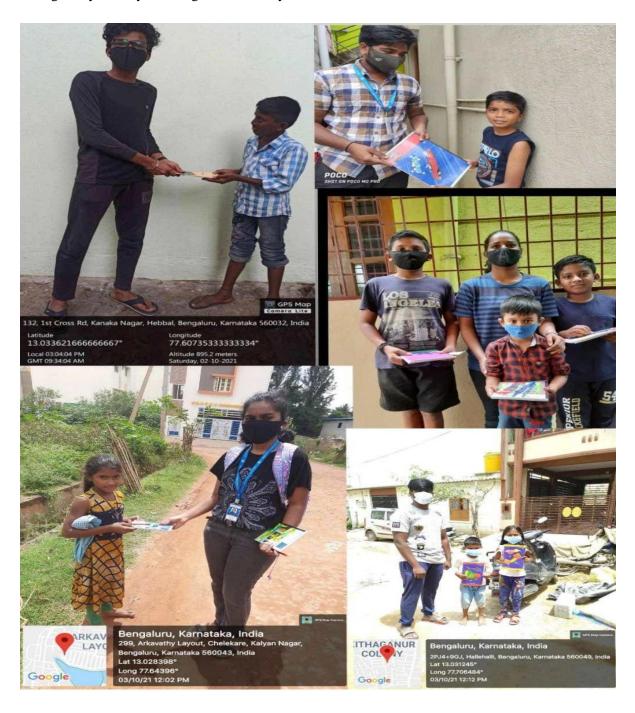

#### **About The Program:**

In view of commemorating Gandhi Jayanti, various activities were carried out by our NSS volunteers covering different areas. The activities include

- Plantation drive which was carried out in GTS Tower, Jakkur Lake
- A Rally on Gandhi's Thoughts against Liquor and Tobacco at K. Narayanapura main road
- Swachh Bharat Abhiyan Cleanliness Drive was conducted at Govt School, Narayanapura, Hennur, Government school, Kothanur
- Notebook and stationary distribution drive at Hebbal, Kalyan Nagar etc

All these activities were successfully executed with an intention of catering the different needs of the society like instilling knowledge thirst through distribution of notebooks and stationery, protecting the

environment through Swachh Bharat Abhiyan and plantation, creating awareness against tobacco usage through rally thereby covering a wide variety of societal issues.

Notebook distribution drive

Rally on Gandhi's Thoughts against Liquor and Tobacco

Swachh Bharat at Govt school K Narayanapura

Swachh Bharat Abhiyan -Cleanliness Drive

**Plantation Drive** 