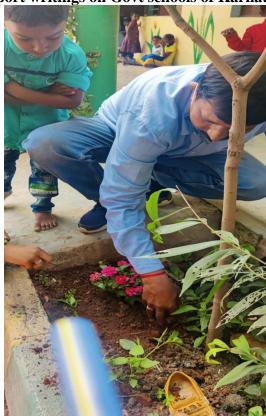

#### **About The Program:**

In view of commemorating Gandhi Jayanti, various activities were carried out by our NSS volunteers covering different areas. The activities include

- Plantation drive which was carried out in GTS Tower, Jakkur Lake
- A Rally on Gandhi's Thoughts against Liquor and Tobacco at K. Narayanapura main road
- Swachh Bharat Abhiyan Cleanliness Drive was conducted at Govt School, Narayanapura, Hennur, Government school, Kothanur
- Notebook and stationary distribution drive at Hebbal, Kalyan Nagar etc

environment through Swachh Bharat Abhiyan and plantation, creating awareness against tobacco usage through rally thereby covering a wide variety of societal issues.

Notebook distribution drive

Rally on Gandhi's Thoughts against Liquor and Tobacco

Swachh Bharat at Govt school K Narayanapura

Swachh Bharat Abhiyan -Cleanliness Drive

**Plantation Drive** 