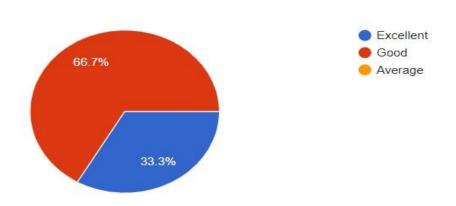

## **Relevance of the Activity:**

| OPTIONS   | NO OF RESPONDENTS | PERCENTAGE |
|-----------|-------------------|------------|
| Excellent | 3                 | 33.3%      |
| Average   | -                 | -          |
| Good      | 6                 | 66.7%      |
| Total     | 9                 | 100%       |