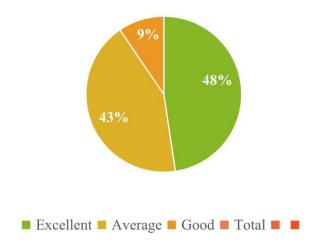

## Clarity of instructions given:

| OPTIONS           | NO OF RESPONDENTS | PERCENTAGE |
|-------------------|-------------------|------------|
| Excellent         | 79                | 58%        |
| Good              | 58                | 42%        |
| Needs Improvement | -                 | -          |
| Total             | 137               | 100%       |

## **Feedback on Content Delivery:**

| OPTIONS           | NO OF RESPONDENTS | PERCENTAGE |
|-------------------|-------------------|------------|
| Excellent         | 58                | 42%        |
| Good              | 79                | 58%        |
| Needs Improvement | -                 | -          |
| Total             | 137               | 100%       |

## How would you rate the overall organization of the activity:

| OPTIONS           | NO OF RESPONDENTS | PERCENTAGE |
|-------------------|-------------------|------------|
| Excellent         | 60                | 44%        |
| Good              | 77                | 56%        |
| Needs Improvement | -                 | -          |
| Total             | 137               | 100%       |