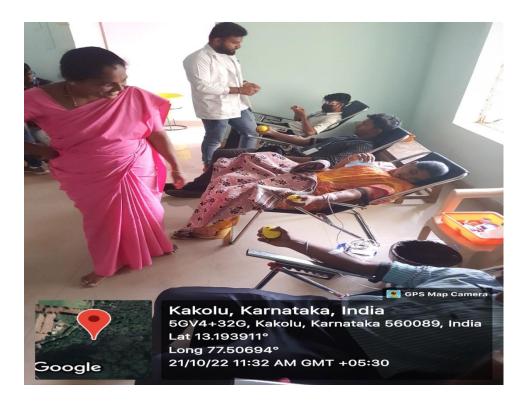

#### **Objective of the programme:**

NSS special camp was inaugurated on the 7<sup>th</sup> of march at Ambedkar Bhavan in Byatha Seeresandra Village by Dr. Sreedhar PD, NSS Programme Officer along with Grama panchayat members, Bytha Government Primary School teachers and NSS volunteers, the camp was filled with a lot of programs such as Tuitions program at Govt school, cleanliness drives, awareness programs, shramadhan, free medical check-up, eye check-up with free spectacles along with department wise programs to enrich the society to its development needs and also to create an environment which support purity and diversity. stating all this the camp was orderly schedule to full fill its goals towards the need, the camp was even a great opportunity for the volunteers to learn basic societally needs and build upon them self to lead into a world filled with unity and diversity.

Legal Awareness Programme Conducted by Shri Shashidhara Shetty

**Teaching Activity by Department of Computer Science** 

**Medical Camp Organised by Rotract Club** 

Father Principal (Dr. Augustine George) Addressing About the Camp for NSS Volunteers