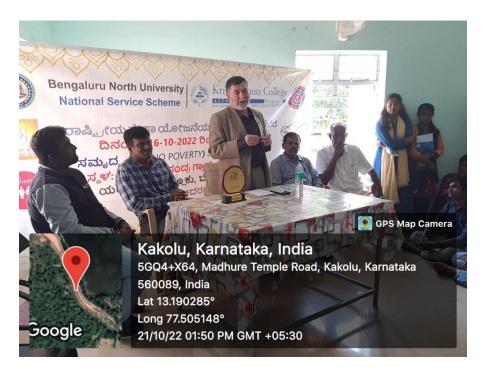

#### **Objective of the programme:**

NSS special camp was inaugurated on the 7<sup>th</sup> of march at Ambedkar Bhavan in Byatha Seeresandra Village by Dr. Sreedhar PD, NSS Programme Officer along with Grama panchayat members, Bytha Government Primary School teachers and NSS volunteers, the camp was filled with a lot of programs such as Tuitions program at Govt school, cleanliness drives, awareness programs, shramadhan, free medical check-up, eye check-up with free spectacles along with department wise programs to enrich the society to its development needs and also to create an environment which support purity and diversity. stating all this the camp was orderly schedule to full fill its goals towards the need, the camp was even a great opportunity for the volunteers to learn basic societally needs and build upon them self to lead into a world filled with unity and diversity.

Legal Awareness Programme Conducted by Shri Shashidhara Shetty

**Teaching Activity by Department of Computer Science** 

**Medical Camp Organised by Rotract Club** 

Father Principal (Dr. Augustine George) Addressing About the Camp for NSS Volunteers