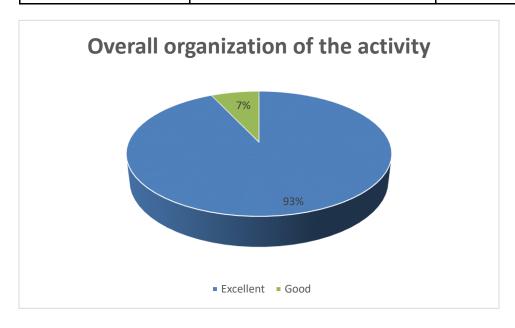

## How would you rate the overall organization of the activity:

| OPTIONS           | NO OF RESPONDENTS | PERCENTAGE |
|-------------------|-------------------|------------|
| Excellent         | 60                | 44%        |
| Good              | 77                | 56%        |
| Needs Improvement | -                 | -          |
| Total             | 137               | 100%       |