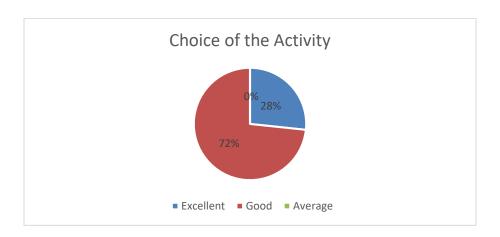

# **Choice of the Activity:**

| OPTIONS   | NO OF RESPONDENTS | PERCENTAGE |
|-----------|-------------------|------------|
| Excellent | 106               | 28%        |
| Good      | 270               | 72%        |
| Average   | 00                | -          |
| Total     | 376               | 100%       |