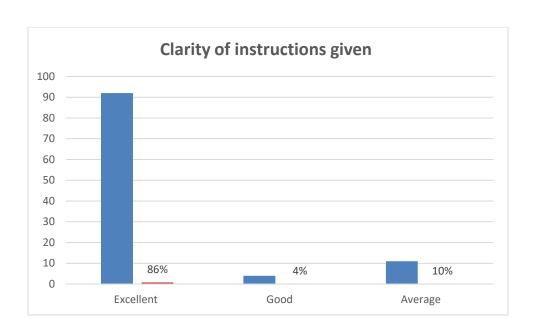

## Clarity of instructions given:

| OPTIONS           | NO OF RESPONDENTS | PERCENTAGE |
|-------------------|-------------------|------------|
| Excellent         | 79                | 58%        |
| Good              | 58                | 42%        |
| Needs Improvement | -                 | -          |
| Total             | 137               | 100%       |

## **Feedback on Content Delivery:**

| OPTIONS           | NO OF RESPONDENTS | PERCENTAGE |
|-------------------|-------------------|------------|
| Excellent         | 58                | 42%        |
| Good              | 79                | 58%        |
| Needs Improvement | -                 | -          |
| Total             | 137               | 100%       |

## How would you rate the overall organization of the activity:

| OPTIONS           | NO OF RESPONDENTS | PERCENTAGE |
|-------------------|-------------------|------------|
| Excellent         | 60                | 44%        |
| Good              | 77                | 56%        |
| Needs Improvement | -                 | -          |
| Total             | 137               | 100%       |