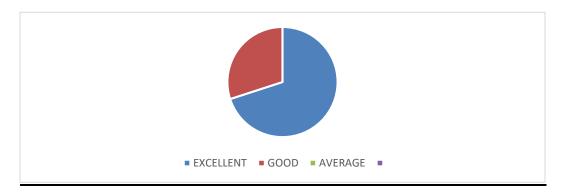

## Choice of the activity:

| OPTIONS   | NO OF RESPONDENTS | PERCENTAGE |
|-----------|-------------------|------------|
| Excellent | -                 | -          |
| Average   | 5                 | 100%       |
| Good      | -                 | -          |
| Total     | 100%              | 100%       |