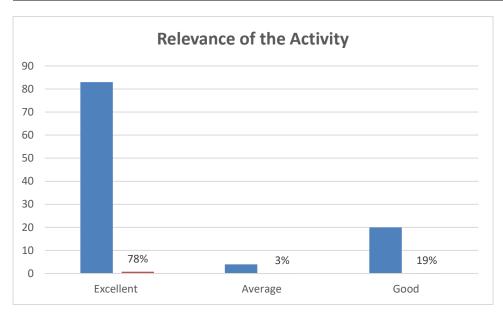

## **Relevance of the Activity**

| OPTIONS NO OF RESPONDENTS PERCENTAGE |  |
|--------------------------------------|--|
|--------------------------------------|--|

| Excellent | 83  | 78%  |
|-----------|-----|------|
| Average   | 4   | 3%   |
| Good      | 20  | 19%  |
| Total     | 107 | 100% |