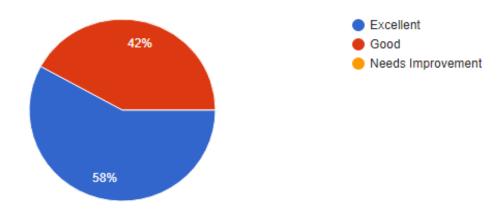

## Clarity of instructions given:

| OPTIONS           | NO OF RESPONDENTS | PERCENTAGE |
|-------------------|-------------------|------------|
| Excellent         | 79                | 58%        |
| Good              | 58                | 42%        |
| Needs Improvement | -                 | -          |
| Total             | 137               | 100%       |