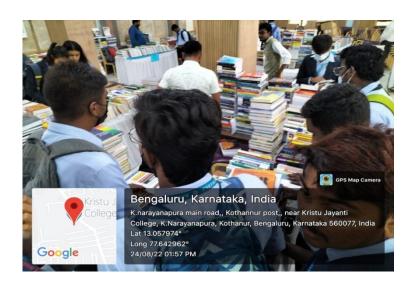

#### **Brief write up on the programme:**

Jayantian Extension Services - UBA, NSS In collaboration with Kristu Jayanti College of law, visited Kannamagala Village Government School. The event was inaugurated by programme coordinators of UBA, NSS and Law at 10: AM involving respective schools Head Masters and teachers. Volunteers spent quality time with the school students by giving awareness on the topics of Physical Hygiene, Rain water harvesting by conducting quiz, games and talent based activities. The event included plantation drive where schools students were happy to plant trees for their campus surroundings to be green and help nature grow by joining hands together.

Photo showing the interaction of our NSS volunteers with the school children