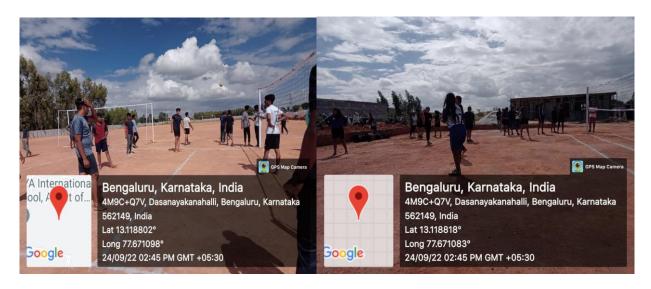

#### HELPING THE HELPING HANDS

**Date:** 14/05/2022

Place: Geddalahalli, K Narayanapura, Hegde Nagar, Kothanur

**Timings:** 09:00am to 3:00pm

Participants: 376

**No. of beneficiaries**: 350-400 (public)

#### **Brief write up on the programme:**

Jayantian Extension services-NSS volunteers along with NSS faculty members, took the initiative to clean the campus and its surrounding areas. by collecting plastic wastes, removing of litters such as paper, bottles, dry leaves. they also went door to door spreading awareness on keeping ones surrounding clean by instigating it was a responsibility of an individual to keep his or her surroundings clean. This was a great platform for the volunteers to learn and spread awareness on how important it is to keep the surrounding clean.

Swachh Bharat at K Narayanapura bus stand

Swachh Bharat at Hegde Nagar Residence