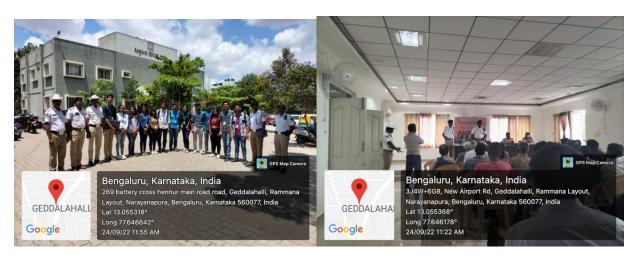

#### HELPING THE HELPING HANDS

**Date:** 14/05/2022

Place: Geddalahalli, K Narayanapura, Hegde Nagar, Kothanur

**Timings:** 09:00am to 3:00pm

Participants: 376

**No. of beneficiaries**: 350-400 (public)

#### The objective of the program:

Is to Organise Swachh Bharat and Social Responsibility awareness program in order to spread awareness and to clean the nearby surrounding areas.

#### **Brief write up on the programme:**

Jayantian Extension services-NSS volunteers along with NSS faculty members, took the initiative to clean the campus and its surrounding areas. by collecting plastic wastes, removing of litters such as paper, bottles, dry leaves. they also went door to door spreading awareness on keeping ones surrounding clean by instigating it was a responsibility of an individual to keep his or her surroundings clean. This was a great platform for the volunteers to learn and spread awareness on how important it is to keep the surrounding clean.

Swachh Bharat at K Narayanapura bus stand

Swachh Bharat at Hegde Nagar Residence