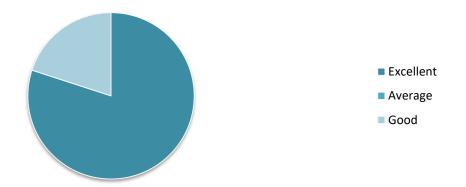

## Choice of the activity

| OPTIONS   | NO OF RESPONDENTS | PERCENTAGE |
|-----------|-------------------|------------|
| Excellent | 94                | 88%        |
| Good      | 13                | 12%        |
| Total     | 107               | 100%       |

## **Relevance of the Activity**

| OPTIONS NO OF RESPONDENTS PERCENTAGE |  |
|--------------------------------------|--|
|--------------------------------------|--|

| Excellent | 83  | 78%  |
|-----------|-----|------|
| Average   | 4   | 3%   |
| Good      | 20  | 19%  |
| Total     | 107 | 100% |

## Clarity of instructions given

| OPTIONS   | NO OF RESPONDENTS | PERCENTAGE |
|-----------|-------------------|------------|
| Excellent | 92                | 86%        |
| Good      | 4                 | 4%         |
| Average   | 11                | 10%        |
| Total     | 107               | 100%       |

## Overall organization of the activity

| OPTIONS   | NO OF RESPONDENTS | PERCENTAGE |
|-----------|-------------------|------------|
| Excellent | 99                | 93%        |
| Average   | -                 | -          |
| Good      | 8                 | 7%         |
| Total     | 107               | 100%       |