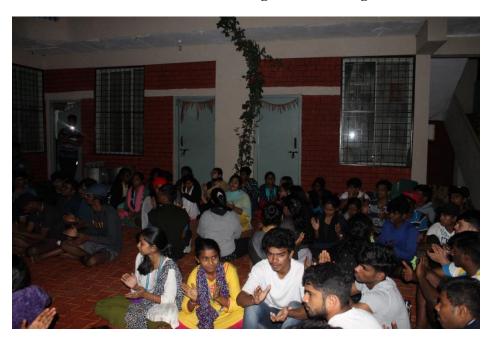

Legal Awareness Programme Conducted by Shri Shashidhara Shetty

**Teaching Activity by Department of Computer Science** 

**Medical Camp Organised by Rotract Club** 

Father Principal (Dr. Augustine George) Addressing About the Camp for NSS Volunteers