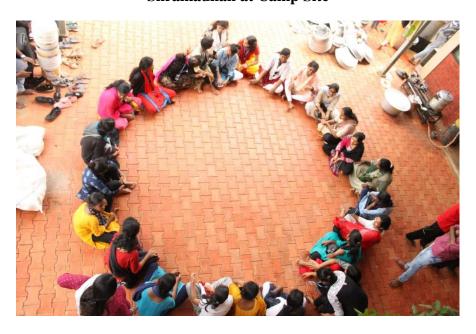

#### NSS SPECIAL CAMP CONSOLIDATED REPORT 21-22

**Date:** 07/03/2022 to 13/03/2022

Place: Byatha Seeresandra Village

Participants: 124 NSS Volunteers & UBA Volunteers.

No. of beneficiaries: 124 NSS & UBA Volunteers.

#### **Objective of the programme:**

NSS special camp was inaugurated on the 7<sup>th</sup> of march at Ambedkar Bhavan in Byatha Seeresandra Village by Dr. Sreedhar PD, NSS Programme Officer along with Grama panchayat members, Bytha Government Primary School teachers and NSS volunteers, the camp was filled with a lot of programs such as Tuitions program at Govt school, cleanliness drives, awareness programs, shramadhan, free medical check-up, eye check-up with free spectacles along with department wise programs to enrich the society to its development needs and also to create an environment which support purity and diversity. stating all this the camp was orderly schedule to full fill its goals towards the need, the camp was even a great opportunity for the volunteers to learn basic societally needs and build upon them self to lead into a world filled with unity and diversity.