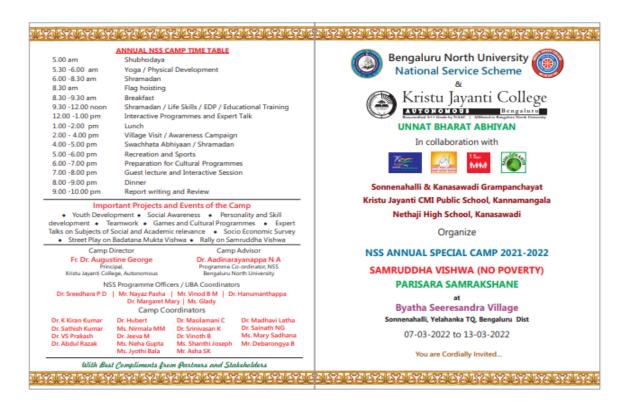

#### NSS SPECIAL CAMP CONSOLIDATED REPORT 21-22

**Date:** 07/03/2022 to 13/03/2022

Place: Byatha Seeresandra Village

Participants: 124 NSS Volunteers & UBA Volunteers.

No. of beneficiaries: 124 NSS & UBA Volunteers.

And Residents of Byatha Seeresandra Village.

Website Link: https://kristujayanti.edu.in/studentlife/public\_nss.php

#### **Objective of the programme:**

NSS special camp was inaugurated on the 7<sup>th</sup> of march at Ambedkar Bhavan in Byatha Seeresandra Village by Dr. Sreedhar PD, NSS Programme Officer along with Grama panchayat members, Bytha Government Primary School teachers and NSS volunteers, the camp was filled with a lot of programs such as Tuitions program at Govt school, cleanliness drives, awareness programs, shramadhan, free medical check-up, eye check-up with free spectacles along with department wise programs to enrich the society to its development needs and also to create an environment which support purity and diversity. stating all this the camp was orderly schedule to full fill its goals towards the need, the camp was even a great opportunity for the volunteers to learn basic societally needs and build upon them self to lead into a world filled with unity and diversity.

#### 02.00 pm Nyaya Avagahana Sabha (Legal Awareness Programme) PROGRAMME SCHEDULE Shri. Shashidhara Shetty Member Secretary, Karnataka State Legal Service Authority 07-03-2022 In collaboration with Kristu Jayanti College of Law 11.00 am **Camp Inauguration** 11-03-2022 Chief Guests: 10.00 am Vijnana Vinimaya: Dept. of Life Sciences President & Members 11.30 am English Speaking Skills: Dept. of English (PG) Sonnenahalli Gramapanchayat 02.00 pm Samvidhana Parichaya: Dept. of Political Science Rev. Fr. Philip, CMI 04.00 pm Awareness on Electrical Safety: Dept. of Electronics Principal, Kristu Jayanti CMI Public School 12-03-2022 Fr. Lijo P Thomas, Financial Administrator, 10.00 am Free Health and Eye Checkup Camp Kristu Jayanti College, Autonomous PDRR, Rtn. Shashikumar N Fr. Emmanuel P J. Director, JES President, Rotary Bengaluru NexUs Kristu Jayanti College, Autonomous Menstrual Hygiene 02.00 pm Madhayama Samvahana (Media Relations) Prof. Shrinidhi SU / Dr. Rakshith Kumar Department of Media Studies (UG) Rotaract Club of Bengaluru Golden Rock 08-03-2022 12.00 noon NSS Alumni Meet Vishwa Mahiladina (International Women's Day) 10.00 am 01.00 pm LCA Programme From Kristu Jayanti College Constitutional Rights of Women Rally on Samruddha Vishwa (No Poverty) 02.00 pm Kristu Jayanti College of Law & Dept. of Social Work 13-03-2022 09-03-2022 Valedictory Ceremony 03.00 pm 10.00 am Samaalochane Chief Guests: Dept. of Psychology President & Members 02.00 pm **Ethics and Attitude** Byatha Seeresandra Village, Sonnenahalli Gramapanchayat Dept. of Commerce and Management 10-03-2022 Dr. Fr. Augustine George Principal, Kristu Jayanti College, Autonomous 10.00 am Gramasamvedita Dept. of Commerce (PG) Fr. Deepu Parayil, Student Welfare Officer Fr. Joshy Mathew, Director, Library and Information