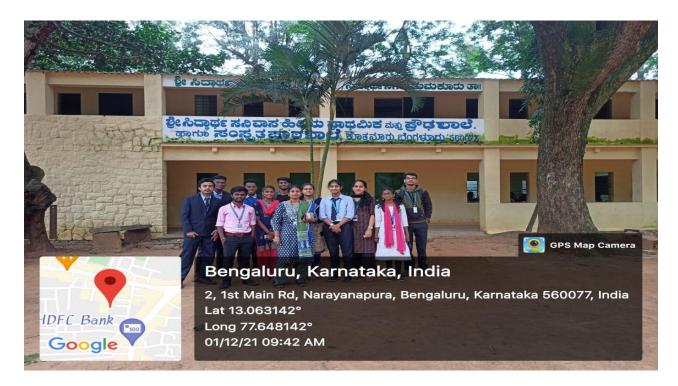

#### Brief write up on the programme:

On the occasion of Van Mahotsava - Tree Plantation drive in association with Koti Vruksha Sainya was conducted on 13<sup>th</sup> September 2021 at GTS Tower, Jakkur Lake. The event commenced at 9:00

am with the warm welcome of distinguished members of the association which included Mr. Girish Puttana - Head lead of Koti Vruksha Sainya Bengaluru, Mr. Nagaraj Chinni - Lead of Koti Vruksha Sainya Batrayanpura, Mr. Podar from Koti Vruksha Sainya, Ms. Sathya from Lions Club and a part of Koti Vruksha Sainya, Rev. Fr. Emmanuel P. J - Director, Jayantian Extension Services, Dr. Sarvesh BS - Coordinator of NCC, Dr. Shreedhar PD - Coordinator of NSS, Prof. Shashi Kumar M - Coordinator of CSA and Dr. M. Mathiyarasan from department of commerce.

The Event was inaugurated by the head lead Mr. Girish Puttana, delivering the history of the historical place and stating the importance of plantation, Committee members of the association and Faculties of college planted a sapling as a start of 70 Plants. The Entire team of NSS, CSA and NCC planted saplings of Neem, Mango, Amla, etc. using proper methods, making the place green and event successful.