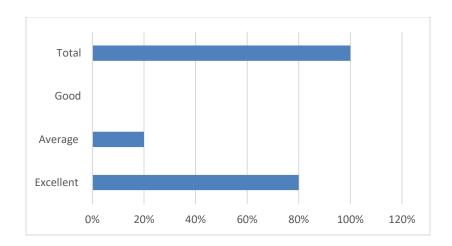

## Choice of the activity:

| OPTIONS   | NO OF RESPONDENTS | PERCENTAGE |
|-----------|-------------------|------------|
| Excellent | 13                | 76%        |
| Average   | -                 | -          |
| Good      | 4                 | 23         |
| Total     | 17                | 100%       |

## **Relevance of the Activity:**

| OPTIONS   | NO OF RESPONDENTS | PERCENTAGE |
|-----------|-------------------|------------|
| Excellent | 13                | 76%        |
| Average   | -                 | -          |
| Good      | 4                 | 23         |
| Total     | 17                | 100%       |

## Clarity of instructions given:

| OPTIONS   | NO OF RESPONDENTS | PERCENTAGE |
|-----------|-------------------|------------|
| Excellent | 15                | 88%        |
| Good      | 2                 | 11%        |
| Average   | -                 | -          |
| Total     | 17                | 100%       |

## How would you rate the overall organization of the activity?

| OPTIONS   | NO OF RESPONDENTS | PERCENTAGE |
|-----------|-------------------|------------|
| Excellent | 15                | 88%        |
| Average   | -                 | -          |
| Good      | 2                 | 11%        |
| Total     | 17                | 100%       |