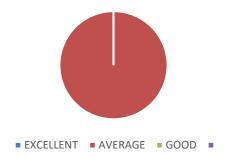

## Choice of the activity:

| OPTIONS   | NO OF RESPONDENTS | PERCENTAGE |
|-----------|-------------------|------------|
| Excellent | -                 | -          |
| Average   | 5                 | 100%       |
| Good      | -                 | -          |
| Total     | 100%              | 100%       |