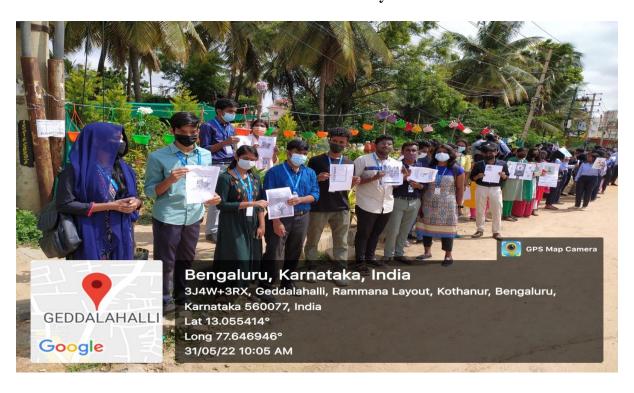

#### HELPING THE HELPING HANDS

**Date:** 14/05/2022

Place: Geddalahalli, K Narayanapura, Hegde Nagar, Kothanur

**Timings:** 09:00am to 3:00pm

Participants: 376

**No. of beneficiaries**: 350-400 (public)

#### The objective of the program:

Is to Organise Swachh Bharat and Social Responsibility awareness program in order to spread awareness and to clean the nearby surrounding areas.

#### **Brief write up on the programme:**

Jayantian Extension services-NSS volunteers along with NSS faculty members, took the initiative to clean the campus and its surrounding areas. by collecting plastic wastes, removing of litters such as paper, bottles, dry leaves. they also went door to door spreading awareness on keeping ones surrounding clean by instigating it was a responsibility of an individual to keep his or her surroundings clean. This was a great platform for the volunteers to learn and spread awareness on how important it is to keep the surrounding clean.

Swachh Bharat at K Narayanapura bus stand

Swachh Bharat at Hegde Nagar Residence