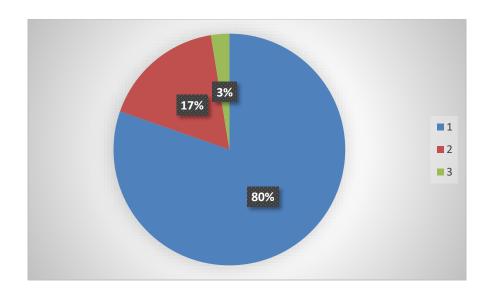

# **FEEDBACK**

**Choice of the Activity:** 

| OPTIONS   | NO OF RESPONDENTS | PERCENTAGE |
|-----------|-------------------|------------|
| Excellent | 80                | 22%        |
| Good      | 296               | 78%        |
| Average   | 00                | -          |
| Total     | 376               | 100%       |

# Clarity of instructions given:

| OPTIONS   | NO OF RESPONSES | PERCENTAGE |
|-----------|-----------------|------------|
| Excellent | 90              | 23%        |
| Good      | 286             | 77%        |
| Average   | 0               | -          |
| TOTAL     | 376             | 100%       |

**Graph No:2** 

How would you rate the overall organization of the activity?

| OPTIONS   | NO OF RESPONSES | PERCENTAGE |
|-----------|-----------------|------------|
| Excellent | 90              | 23%        |
| Good      | 280             | 74%        |
| Average   | 06              | 3%         |
| TOTAL     | 376             | 100%       |