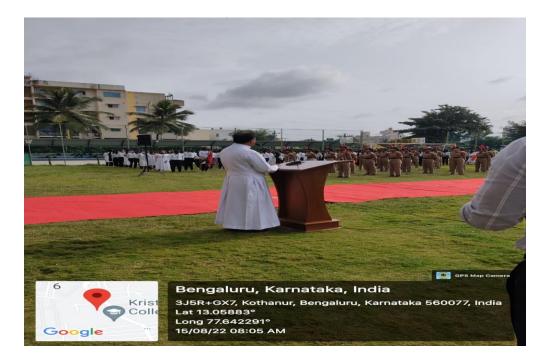

#### NSS SPECIAL CAMP CONSOLIDATED REPORT 21-22

**Date:** 07/03/2022 to 13/03/2022

Place: Byatha Seeresandra Village

Participants: 124 NSS Volunteers & UBA Volunteers.

No. of beneficiaries: 124 NSS & UBA Volunteers.

And Residents of Byatha Seeresandra Village.

Website Link: https://kristujayanti.edu.in/studentlife/public\_nss.php

#### **Objective of the programme:**

NSS special camp was inaugurated on the 7<sup>th</sup> of march at Ambedkar Bhavan in Byatha Seeresandra Village by Dr. Sreedhar PD, NSS Programme Officer along with Grama panchayat members, Bytha Government Primary School teachers and NSS volunteers, the camp was filled with a lot of programs such as Tuitions program at Govt school, cleanliness drives, awareness programs, shramadhan, free medical check-up, eye check-up with free spectacles along with department wise programs to enrich the society to its development needs and also to create an environment which support purity and diversity. stating all this the camp was orderly schedule to full fill its goals towards the need, the camp was even a great opportunity for the volunteers to learn basic societally needs and build upon them self to lead into a world filled with unity and diversity.