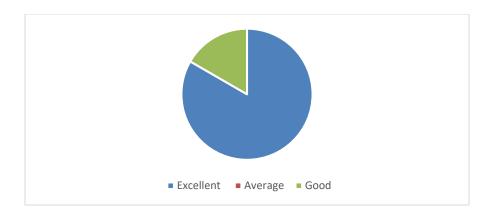

## Clarity of instructions given

| OPTIONS   | NO OF RESPONDENTS | PERCENTAGE |
|-----------|-------------------|------------|
| Excellent | 92                | 86%        |
| Good      | 4                 | 4%         |
| Average   | 11                | 10%        |
| Total     | 107               | 100%       |