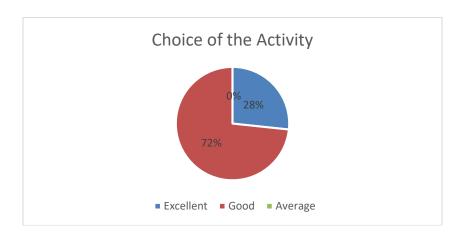

# **Choice of the Activity:**

| OPTIONS   | NO OF RESPONDENTS | PERCENTAGE |
|-----------|-------------------|------------|
| Excellent | 106               | 28%        |
| Good      | 270               | 72%        |
| Average   | 00                | -          |
| Total     | 376               | 100%       |