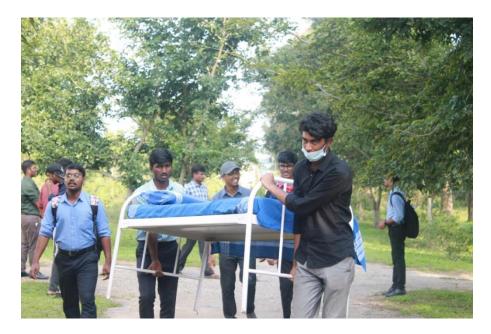

#### NSS SPECIAL CAMP CONSOLIDATED REPORT 21-22

**Date:** 07/03/2022 to 13/03/2022

Place: Byatha Seeresandra Village

Participants: 124 NSS Volunteers & UBA Volunteers.

No. of beneficiaries: 124 NSS & UBA Volunteers.

#### **Objective of the programme:**

NSS special camp was inaugurated on the 7<sup>th</sup> of march at Ambedkar Bhavan in Byatha Seeresandra Village by Dr. Sreedhar PD, NSS Programme Officer along with Grama panchayat members, Bytha Government Primary School teachers and NSS volunteers, the camp was filled with a lot of programs such as Tuitions program at Govt school, cleanliness drives, awareness programs, shramadhan, free medical check-up, eye check-up with free spectacles along with department wise programs to enrich the society to its development needs and also to create an environment which support purity and diversity. stating all this the camp was orderly schedule to full fill its goals towards the need, the camp was even a great opportunity for the volunteers to learn basic societally needs and build upon them self to lead into a world filled with unity and diversity.

Legal Awareness Programme Conducted by Shri Shashidhara Shetty

**Teaching Activity by Department of Computer Science** 

**Medical Camp Organised by Rotract Club** 

Father Principal (Dr. Augustine George) Addressing About the Camp for NSS Volunteers