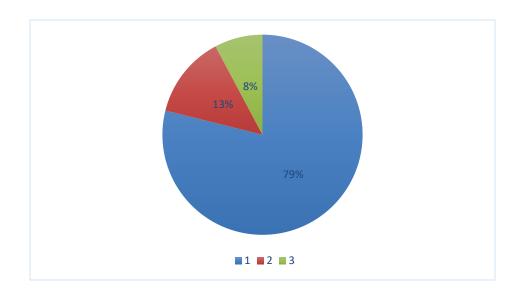

## Choice of the activity

| OPTIONS   | NO OF RESPONDENTS | PERCENTAGE |
|-----------|-------------------|------------|
| Excellent | 94                | 88%        |
| Good      | 13                | 12%        |
| Total     | 107               | 100%       |

## **Relevance of the Activity**

| OPTIONS NO OF RESPONDENTS PERCENTAGE |  |
|--------------------------------------|--|
|--------------------------------------|--|

| Excellent | 83  | 78%  |
|-----------|-----|------|
| Average   | 4   | 3%   |
| Good      | 20  | 19%  |
| Total     | 107 | 100% |

## Clarity of instructions given

| OPTIONS   | NO OF RESPONDENTS | PERCENTAGE |
|-----------|-------------------|------------|
| Excellent | 92                | 86%        |
| Good      | 4                 | 4%         |
| Average   | 11                | 10%        |
| Total     | 107               | 100%       |

## Overall organization of the activity

| OPTIONS   | NO OF RESPONDENTS | PERCENTAGE |
|-----------|-------------------|------------|
| Excellent | 99                | 93%        |
| Average   | -                 | -          |
| Good      | 8                 | 7%         |
| Total     | 107               | 100%       |