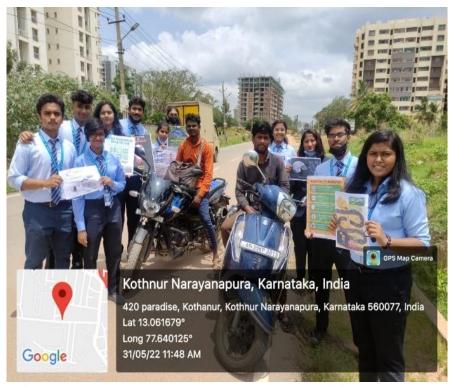

# AWARENESS PROGRAMME ON RECYCLE OF PLASTIC, SUMMER HYDRATION SOLUTIONS, DENGUE AWARENESS, NON-USAGE OF INTOXICANTS.

**Date:** 18/05/2022

Place: Geddalahalli, K Narayanpura, Kothanur

**Timings:** 9:00am to 3:30pm

#### The objective of the program:

Is to spread awareness on how to recycle plastic, give solutions on summer hydrations, create awareness on dengue and educated people to not use intoxicants.

#### **Brief write up on the programme:**

Jayantian Extension services-NSS volunteers along with NSS Faculty members went across various locality like Geddalahalli, K Narayanapura and Kothanur, holding posters explaining and giving awareness on how to recycle plastic and advised the localities to use jute or cloth bags instead of plastic covers, they also gave awareness on how to keep oneself hydrated during this summer and even create awareness on dengue by explaining the symptoms and providing the knowledge on how to take precautions. They had also educated the public not to use intoxicants and gave them tips to overcome those toxic habits.

Awareness programme on recycle plastic at Defence enclave Kothanur

Awareness programme on Summer hydration prevention at Kothanur police station

Awareness Programme on Non-Usage Of Intoxicants and Dengue at Kothanur slum