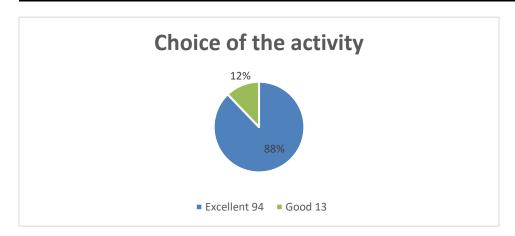

## Choice of the activity

| OPTIONS   | NO OF RESPONDENTS | PERCENTAGE |
|-----------|-------------------|------------|
| Excellent | 94                | 88%        |
| Good      | 13                | 12%        |
| Total     | 107               | 100%       |