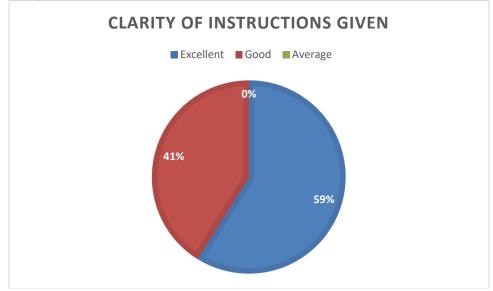

# **Clarity of instructions given:**

| OPTIONS   | NO<br>RESPONSES | OF | PERCENTAGE |
|-----------|-----------------|----|------------|
| Excellent | 295             |    | 58%        |
| Good      | 206             |    | 42%        |
| Average   | 0               |    | -          |
| TOTAL     | 501             |    | 100%       |