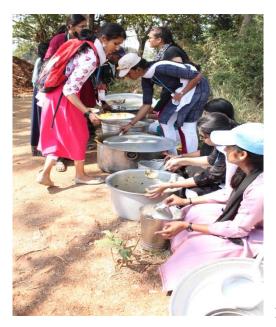

#### **Objective of the programme:**

The five divided groups started their day with assigned tasks, Group 1 continued with the kitchen activities which included helping with cooking, bringing the food to school, serving and washing of vessels. Groups 2, 3 and 4 ,5 cleant the unwanted weeds from the sides of the roads. Later group 2,3 and 4 cleaned the premises of Hanuman Temple and Dalima Temple respectively.