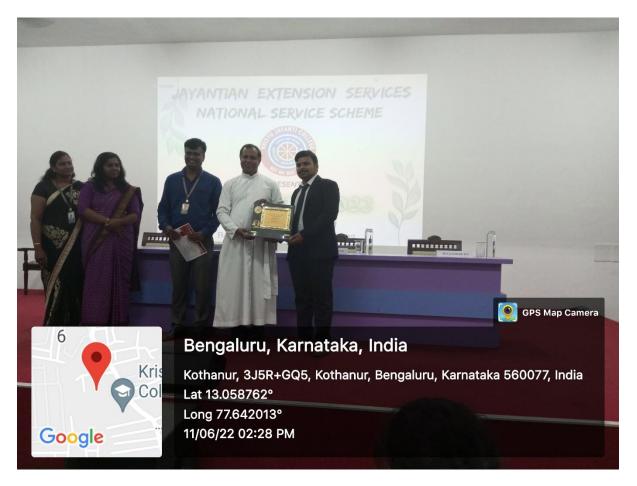

#### VISIT TO KANNAMAGALLA VILLAGE

Date: 23rd October, 2021

Place: Kannamagalla Village

Timings: 9:00 AM - 4:00 PM

Participants: 17 Volunteers & UBA Volunteers.

No. of beneficiaries: 17 NSS & UBA Volunteers.

#### VISIT TO PURUSANAHALLI VILLAGE

Date: 26<sup>rd</sup> October, 2021

Place: Sree Siddaganga Rural High School, Purusanahalli

Timings: 8:00 AM - 3:30 PM

Participants: 17 NSS Volunteers & UBA Volunteers.