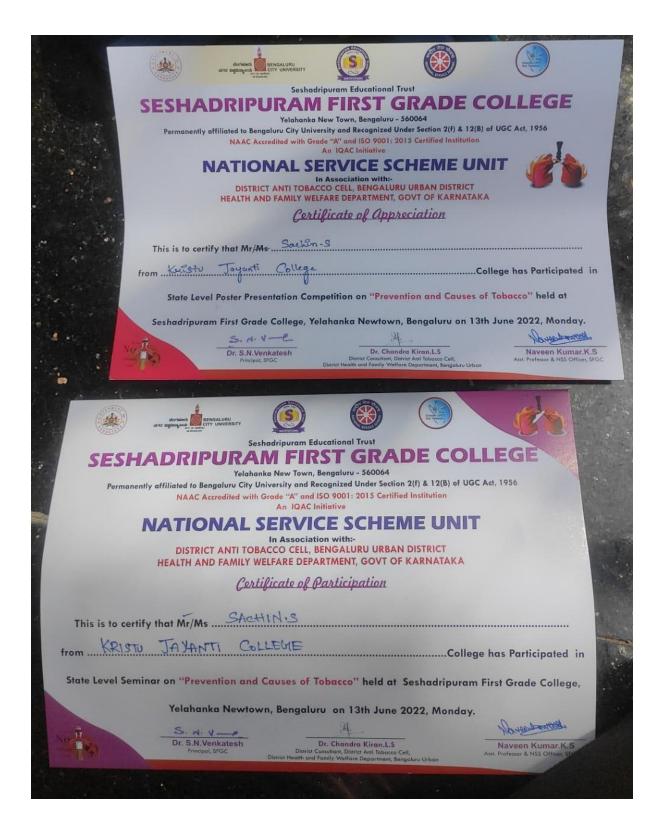

## LIST OF STUDENTS PARTICIPATED

**Report Submitted by: Hanumanthapa sir and Shashi Kumar sir Verified by**: Glady Agnes L