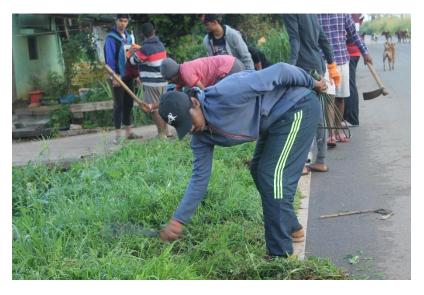

# HELPING THE HELPING HANDS

Date: 14<sup>th</sup> May 2022 Place: Geddalahalli, K Narayanapura, Hegde Nagar, Kothanur Timings: 9:00 AM – 3:00 PM Participants: 501 No. of beneficiaries: 350-400 (public)

## The objective of the program:

Is to Organise Swachh Bharat and Social Responsibility awareness program in order to spread awareness and to clean the nearby surrounding areas.

## Brief write up on the programme:

Jayantian Extension services-NSS volunteers along with NSS faculty members, took the initiative to clean the campus and its surrounding areas. by collecting plastic wastes, removing of litters such as paper, bottles, dry leaves. they also went door to door spreading awareness on keeping ones surrounding clean by instigating it was a responsibility of an individual to keep his or her surroundings clean. This was a great platform for the volunteers to learn and spread awareness on how important it is to keep the surrounding clean.

Swachh Bharat at K Narayanapura bus stand