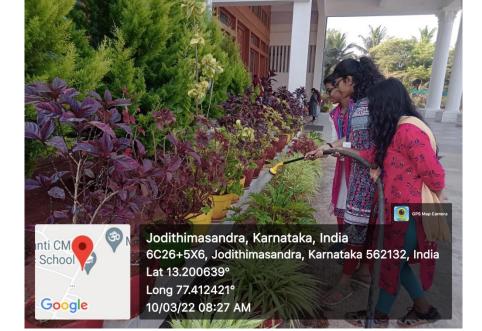

### **Brief write up on the programme:**

The unwanted plants removed and piled up on preievous days were collected and disposed. Volunteers cleaned the field surrounding the Anjaneya Temple, Byatha.

The female volunteers took an Initativeness to water all the plants in and around the KJC CMI public School