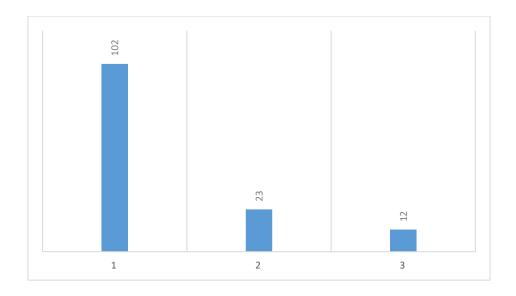

## **FEEDBACK**

**Choice of the Activity:** 

| OPTIONS   | NO OF<br>RESPONDENTS | PERCENTAGE |
|-----------|----------------------|------------|
| Excellent | 401                  | 80%        |
| Good      | 100                  | 20%        |
| Average   | 0                    | -          |
| Total     | 501                  | 100%       |

Graph No:1