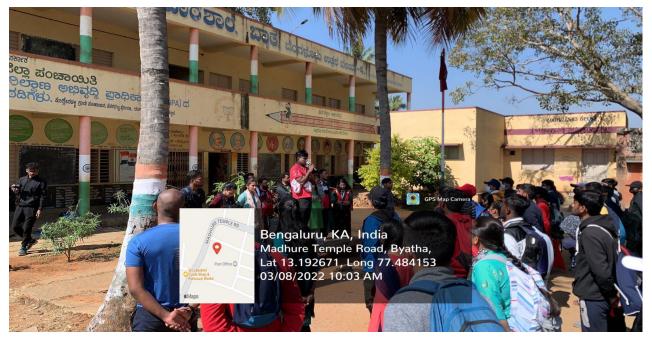

## VISIT TO BYATHA SEERESANDRA VILLAGE

Date: 07th March, 2022

Place: Byatha Seeresandra Village

Timings: 11:00 AM -2:00 PM

Participants: 120 NSS Volunteers & UBA Volunteers.

No. of beneficiaries: 120 NSS & UBA Volunteers.

And Residents of Byatha Seeresandra Village.

#### **Objective of the programme:**

The objective of the programme was to clean the School Premises and Ambedkar Bhavan. This enables the students to be aware of their surroundings and help grow and learn to connect themselves with environment and be responsible citizens. Volunteers spend quality time by involving each student relate themselves in their skilled areas.

#### Brief write up on the programme:

Jayantian Extension Services - UBA, NSS Volunteers, Dr. Sreedhar PD, NSS Programme Officer along with Mr. Ujwal Reddy K S and Ms. Prerna Nayak and Ex - Coordinators of NSS and UBA, visited Bytha Government Primary School at 11 AM, The event was welcomed by Head Master and Teachers of the school by stating the importance of development in student's way of learning and language enhancement. Volunteers cleant the surroundings of school campus. Grama Panchayat President and members visited us and motivated all volunteers.