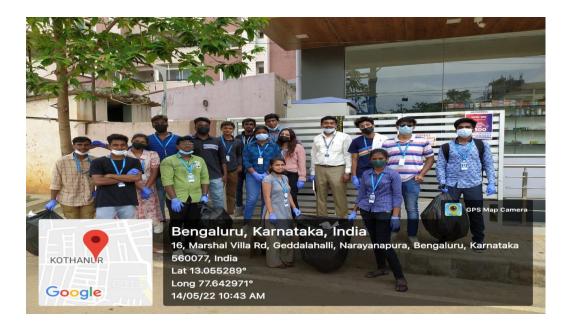

# HELPING THE HELPING HANDS

Date: 14<sup>th</sup> May 2022 Place: Geddalahalli, K Narayanapura, Hegde Nagar, Kothanur Timings: 9:00 AM – 3:00 PM Participants: 501 No. of beneficiaries: 350-400 (public)

## The objective of the program:

Is to Organise Swachh Bharat and Social Responsibility awareness program in order to spread awareness and to clean the nearby surrounding areas.

## Brief write up on the programme:

Jayantian Extension services-NSS volunteers along with NSS faculty members, took the initiative to clean the campus and its surrounding areas. by collecting plastic wastes, removing of litters such as paper, bottles, dry leaves. they also went door to door spreading awareness on keeping ones surrounding clean by instigating it was a responsibility of an individual to keep his or her surroundings clean. This was a great platform for the volunteers to learn and spread awareness on how important it is to keep the surrounding clean.