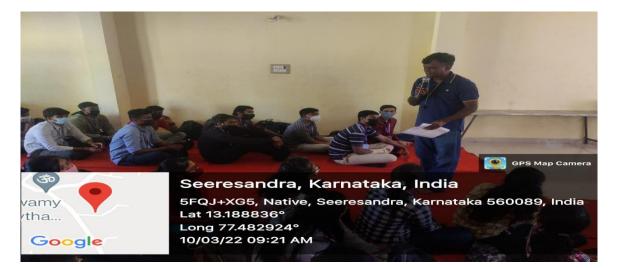

#### **Objective of the programme:**

The objective of the day was to remove the unwanted plants grown on the sides of the streets and rejuvenate the pond.

The department of Psychology conduced an activity on village Consultation (samaalochane)

The teaching activity was conducted parallel at Netaji High School, to the 6<sup>th</sup>, 7<sup>th</sup> and 8<sup>th</sup> grade students. The skills shared included dance, singing, dialogue delivery and paper craft.

The boys started their day with a walk to the school, where they picked the implements to remove and clean the sides of the road near and around the school.

Prof. Vimala, (Psychology department) along with few Volunteers and Students conducted a consultation session for the villagers and school children in Byatha.