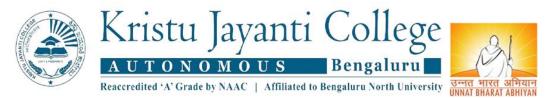

#### Brief write up on the programme:

Prof. Glady, along with the female volunteers had a yoga session at around 5am to begin their day. Jayantian Extension Services - UBA, NSS Volunteers, Dr. Sreedhar PD, NSS Programme Officer along with Mr. Ujwal Reddy K S and Miss Prerna Nayak visited Bytha Government Primary School at 7 AM, The event was welcomed by Head Master and Teachers of the school by stating the importance of development in student's way of learning and language enhancement. Volunteers cleaned the

# YOGA session for girls in early morning by Ms. Glady

**Dr. Sreedhar PD, briefing about the day's activity in Byatha Government school**.

Shramadhan cleaning activity near surrounding of Ambedkar Bhavan premises and beside the roads

#### Brief write up on the programme:

Prof. Glady and Prof. Jeeva along with the female volunteers begun the day with Yoga to extend their mind and soul and to learn breathing techniques for better inhalation.

YOGA SESSION FOR GIRLS IN EARLY MORNING