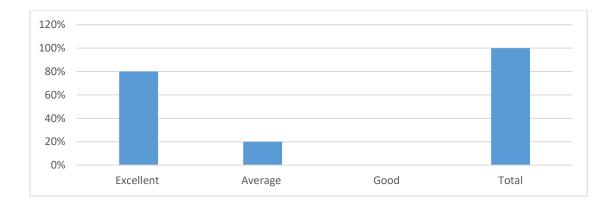

## **FEEDBACK**

**Choice of the Activity:** 

| OPTIONS   | NO OF<br>RESPONDENTS | PERCENTAGE |
|-----------|----------------------|------------|
| Excellent | 401                  | 80%        |
| Good      | 100                  | 20%        |
| Average   | 0                    | -          |
| Total     | 501                  | 100%       |