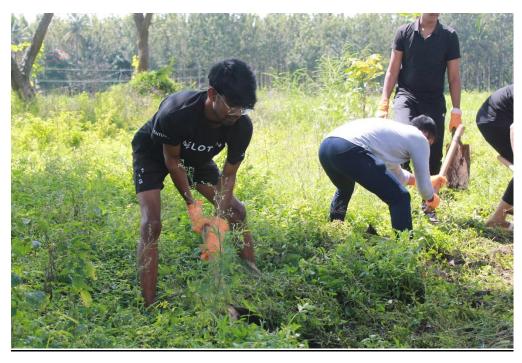

#### **Objective of the programme:**

The objective of the day was to remove the unwanted plants grown on the sides of the streets and rejuvenate the pond.

The department of Psychology conduced an activity on village Consultation (samaalochane)

The boys started their day with a walk to the school, where they picked the implements to remove and clean the sides of the road near and around the school.

Prof. Vimala, (Psychology department) along with few Volunteers and Students conducted a consultation session for the villagers and school children in Byatha.

By 10:30, all the volunteers worked on the local bytha pond by removing the overgrown weeds and digging out the top layer of the soil to help in increase of the ground water level.

The teaching activity was conducted by the female volunteers at the Netaji High School, Kanaswadi where they conducted various activities which was aimed to improve the skills of the students.