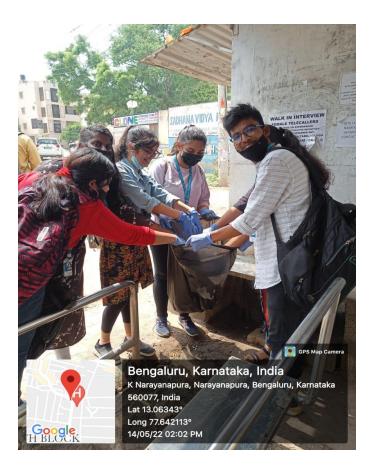

501 No. of beneficiaries: 350-400 (public)

## The objective of the program:

Is to Organise Swachh Bharat and Social Responsibility awareness program in order to spread awareness and to clean the nearby surrounding areas.

## Brief write up on the programme:

Jayantian Extension services-NSS volunteers along with NSS faculty members, took the initiative to clean the campus and its surrounding areas. by collecting plastic wastes, removing of litters such as paper, bottles, dry leaves. they also went door to door spreading awareness on keeping ones surrounding clean by instigating it was a responsibility of an individual to keep his or her surroundings clean. This was a great platform for the volunteers to learn and spread awareness on how important it is to keep the surrounding clean.





Swachh Bharat at K Narayanapura bus stand



## Swachh Bharat at Hegde Nagar Residence

## **FEEDBACK**

**Choice of the Activity:** 

| OPTIONS   | NO OF<br>RESPONDENTS | PERCENTAGE |
|-----------|----------------------|------------|
| Excellent | 401                  | 80%        |
| Good      | 100                  | 20%        |
| Average   | 0                    | -          |
| Total     | 501                  | 100%       |

Graph No:1



# **Clarity of instructions given:**

| OPTIONS   | NO<br>RESPONSES | OF | PERCENTAGE |
|-----------|-----------------|----|------------|
| Excellent | 295             |    | 58%        |
| Good      | 206             |    | 42%        |
| Average   | 0               |    | -          |
| TOTAL     | 501             |    | 100%       |

Graph No: