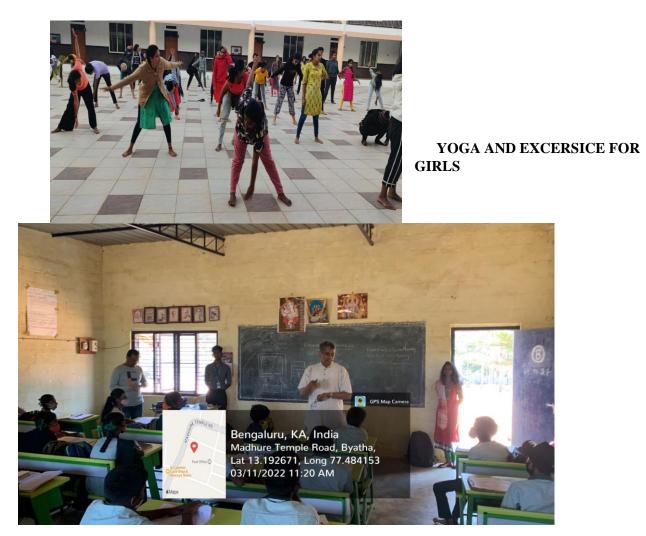

#### Brief write up on the programme:

Jayantian Extension Services - UBA, NSS Volunteers, Dr. Sreedhar PD, NSS Programme Officer along with Mr. Ujwal Reddy K S and Ms. Prerna Nayak and Ex - Coordinators of NSS and UBA, visited Bytha Government Primary School at 11 AM, The event was welcomed by Head Master and Teachers of the school by stating the importance of development in student's way of learning and language enhancement. Volunteers cleant the surroundings of school campus. Grama Panchayat President and members visited us and motivated all volunteers.

Altogether Volunteers look forward to serving more with beneficial activities which will be helpful and makes students of rural area to develop themselves in all aspects for the required changes

Dr.Shreedhara PD briefing about the daily activity in Byatha Government school