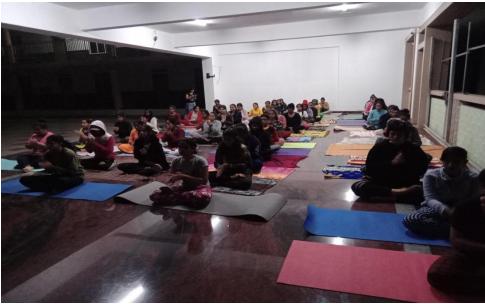

# ARRIVAL OF DR.ANJANAPPA FOR CAMP TO TEACH ABOUT THE MEDICAL AWARENESS TO VOLUNTEERS

Sonnenahalli, Karnataka, India 5FVM+6P2, Sonnenahalli, Karnataka 560089, India Lat 13.19283° Long 77.48428° 12/03/22 01:19 PM MEDICAL EYE CKECKUP FOR THE VILLAGE PEOPLE CONDUCTED IN THE GOVERNEMENT SCHOOL