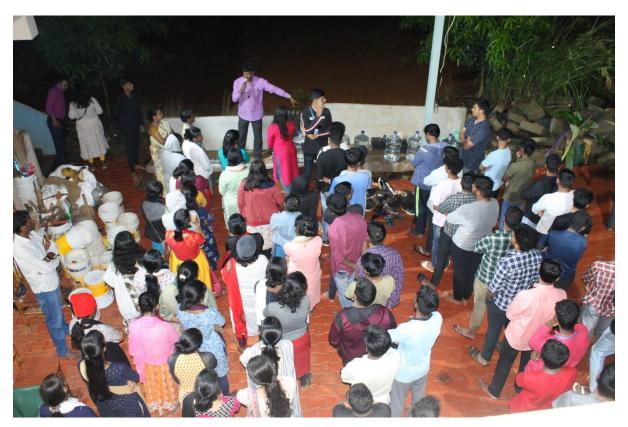

# HELPING THE HELPING HANDS

Date: 14<sup>th</sup> May 2022 Place: Geddalahalli, K Narayanapura, Hegde Nagar, Kothanur Timings: 9:00 AM – 3:00 PM Participants: 501 No. of beneficiaries: 350-400 (public)

## The objective of the program:

Is to Organise Swachh Bharat and Social Responsibility awareness program in order to spread awareness and to clean the nearby surrounding areas.

## Brief write up on the programme:

Jayantian Extension services-NSS volunteers along with NSS faculty members, took the initiative to clean the campus and its surrounding areas. by collecting plastic wastes, removing of litters such as paper, bottles, dry leaves. they also went door to door spreading awareness on keeping ones surrounding clean by instigating it was a responsibility of an individual to keep his or her surroundings clean. This was a great platform for the volunteers to learn and spread awareness on how important it is to keep the surrounding clean.