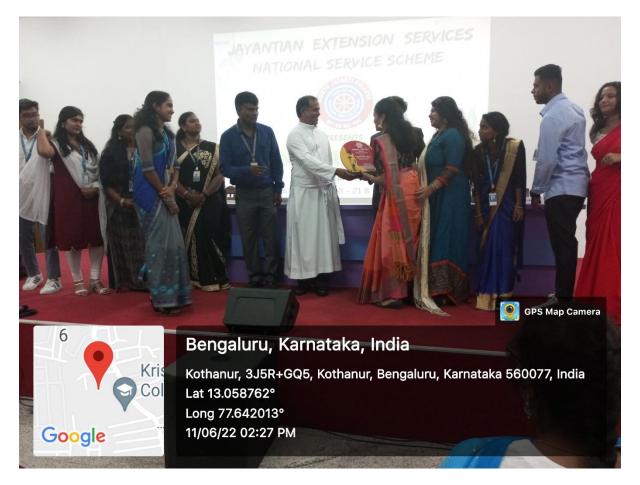

#### VISIT TO KANNAMAGALLA VILLAGE

Date: 23rd October, 2021

Place: Kannamagalla Village

Timings: 9:00 AM - 4:00 PM

Participants: 17 Volunteers & UBA Volunteers.

No. of beneficiaries: 17 NSS & UBA Volunteers.

#### VISIT TO PURUSANAHALLI VILLAGE

Date: 26<sup>rd</sup> October, 2021

Place: Sree Siddaganga Rural High School, Purusanahalli

Timings: 8:00 AM - 3:30 PM

Participants: 17 NSS Volunteers & UBA Volunteers.