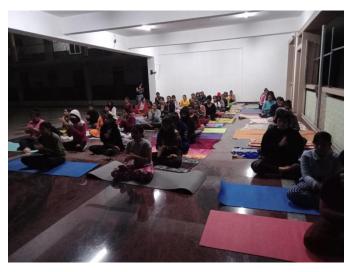

#### Brief write up on the programme:

Prof. Glady and Prof. Jeeva along with the female volunteers begun the day with Yoga to extend their mind and soul and to learn breathing techniques for better inhalation.

YOGA SESSION FOR GIRLS IN EARLY MORNING

YOGA IN EARLY MORNING IN KRISTU JANANTI CMI SCHOOL