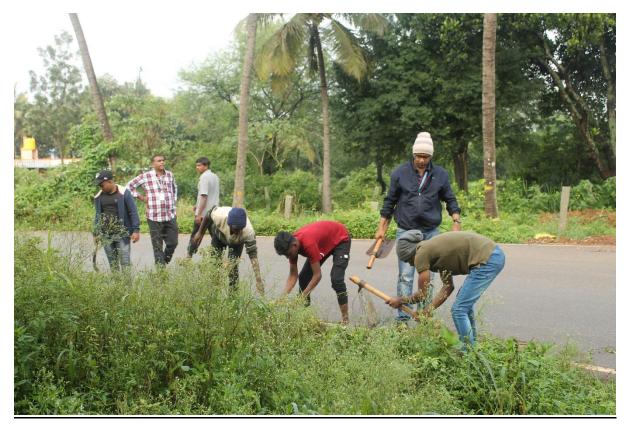

#### **Objective of the programme:**

The five divided groups started their day with assigned tasks, Group 1 continued with the kitchen activities which included helping with cooking, bringing the food to school, serving and washing of vessels. Groups 2, 3 and 4 ,5 cleant the unwanted weeds from the sides of the roads. Later group 2,3 and 4 cleaned the premises of Hanuman Temple and Dalima Temple respectively.

surroundings of school campus and removed the unwanted weeds from the sides of the roads then cleaned the premises of Hanuman Temple and Dalima Temple.

Dr. Sreedhar PD, appreciated and thanked the School Faculties for providing volunteers to execute their knowledge, help the students connect themselves with each other and consider themselves to be responsible for their surroundings which adds on to the betterment of the society in a whole.