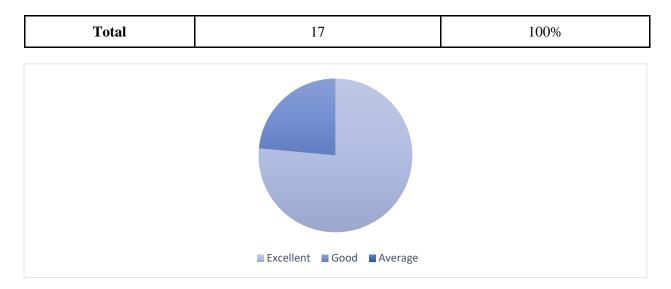

#### VISIT TO PURUSANAHALLI VILLAGE

Date: 26<sup>rd</sup> October, 2021

Place: Sree Siddaganga Rural High School, Purusanahalli

Timings: 8:00 AM - 3:30 PM

Participants: 17 NSS Volunteers & UBA Volunteers.

#### **FEEDBACK**

Choice of the activity:

| OPTIONS   | NO OF RESPONDENTS | PERCENTAGE |
|-----------|-------------------|------------|
| Excellent | 13                | 76%        |
| Average   | -                 | -          |
| Good      | 4                 | 23         |
| Total     | 17                | 100%       |

# **Relevance of the Activity:**

| OPTIONS   | NO OF RESPONDENTS | PERCENTAGE |
|-----------|-------------------|------------|
| Excellent | 13                | 76%        |
| Average   | -                 | -          |
| Good      | 4                 | 23         |
| Total     | 17                | 100%       |

# **Clarity of instructions given:**

| OPTIONS NO OF RESPONDENTS |    | PERCENTAGE |
|---------------------------|----|------------|
| Excellent                 | 15 | 88%        |
| Good                      | 2  | 11%        |
| Average                   | -  | -          |

# How would you rate the overall organization of the activity?

| OPTIONS   | NO OF RESPONDENTS | PERCENTAGE |
|-----------|-------------------|------------|
| Excellent | 15                | 88%        |
| Average   | -                 | -          |
| Good      | 2                 | 11%        |
| Total     | 17                | 100%       |