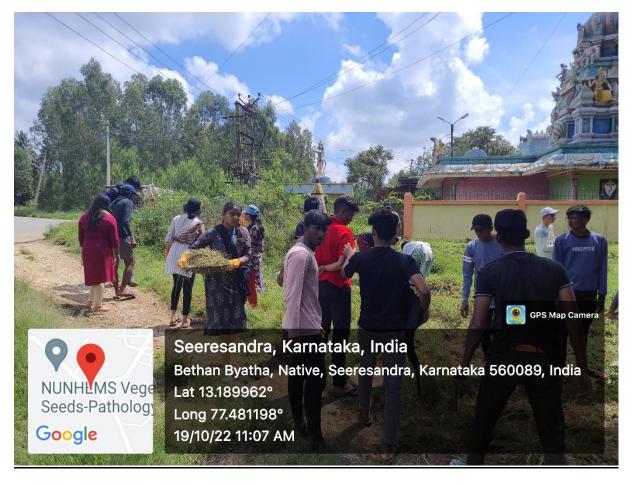

#### VISIT TO BYATHA SEERESANDRA VILLAGE

**Date:** 09<sup>h</sup> March, 2022

Place: Byatha Seeresandra Village

Timings: 6:30 AM -2:00 PM

Participants: 120 NSS Volunteers & UBA Volunteers.

No. of beneficiaries: 120 NSS & UBA Volunteers.

#### **Objective of the programme:**

The objective of the day was to remove the unwanted plants grown on the sides of the streets and rejuvenate the pond.

The department of Psychology conduced an activity on village Consultation (samaalochane)

#### Brief write up on the programme:

Prof. Glady and Prof. Jeeva along with the female volunteers begun the day with Yoga to extend their mind and soul and to learn breathing techniques for better inhalation.

The boys started their day with a walk to the school, where they picked the implements to remove and clean the sides of the road near and around the school.

Prof. Vimala, (Psychology department) along with few Volunteers and Students conducted a consultation session for the villagers and school children in Byatha.