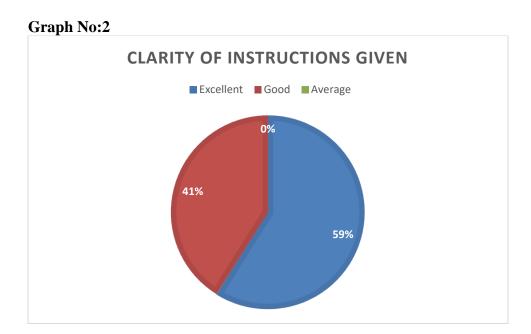

# **Clarity of instructions given:**

| OPTIONS   | NO<br>RESPONSES | OF | PERCENTAGE |
|-----------|-----------------|----|------------|
| Excellent | 295             |    | 58%        |
| Good      | 206             |    | 42%        |
| Average   | 0               |    | -          |
| TOTAL     | 501             |    | 100%       |

Graph No:2