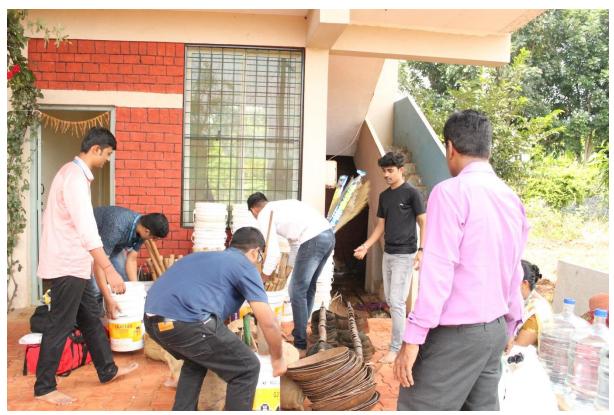

## Brief write up on the programme:

Jayantian Extension services-NSS volunteers along with NSS faculty members, took the initiative to clean the campus and its surrounding areas. by collecting plastic wastes, removing of litters such as paper, bottles, dry leaves. they also went door to door spreading awareness on keeping ones surrounding clean by instigating it was a responsibility of an individual to keep his or her surroundings clean. This was a great platform for the volunteers to learn and spread awareness on how important it is to keep the surrounding clean.

Swachh Bharat at K Narayanapura bus stand

## Swachh Bharat at Hegde Nagar Residence