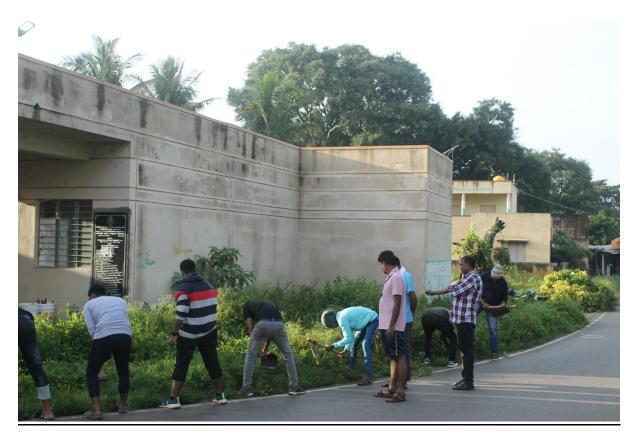

#### **Objective of the programme:**

The objective of the programme was to clean the School Premises and Ambedkar Bhavan. This enables the students to be aware of their surroundings and help grow and learn to connect themselves with environment and be responsible citizens. Volunteers spend quality time by involving each student relate themselves in their skilled areas.

#### Brief write up on the programme:

Jayantian Extension Services - UBA, NSS Volunteers, Dr. Sreedhar PD, NSS Programme Officer along with Mr. Ujwal Reddy K S and Ms. Prerna Nayak and Ex - Coordinators of NSS and UBA, visited Bytha Government Primary School at 11 AM, The event was welcomed by Head Master and Teachers of the school by stating the importance of development in student's way of learning and language enhancement. Volunteers cleant the surroundings of school campus. Grama Panchayat President and members visited us and motivated all volunteers.