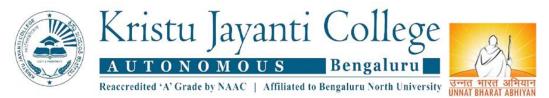

#### Brief write up on the programme:

Prof. Glady, along with the female volunteers had a yoga session at around 5am to begin their day. Jayantian Extension Services - UBA, NSS Volunteers, Dr. Sreedhar PD, NSS Programme Officer along with Mr. Ujwal Reddy K S and Miss Prerna Nayak visited Bytha Government Primary School at 7 AM, The event was welcomed by Head Master and Teachers of the school by stating the importance of development in student's way of learning and language enhancement. Volunteers cleaned the

# YOGA session for girls in early morning by Ms. Glady

**Dr. Sreedhar PD, briefing about the day's activity in Byatha Government school**.

Shramadhan cleaning activity near surrounding of Ambedkar Bhavan premises and beside the roads

#### Brief write up on the programme:

Prof. Glady and Prof. Jeeva along with the female volunteers begun the day with Yoga to extend their mind and soul and to learn breathing techniques for better inhalation.

YOGA SESSION FOR GIRLS IN EARLY MORNING

YOGA IN EARLY MORNING IN KRISTU JANANTI CMI SCHOOL