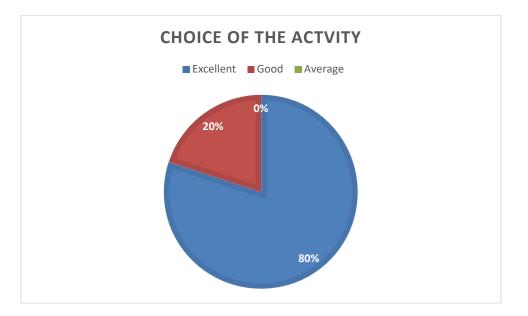

# **FEEDBACK**

Choice of the activity:

| OPTIONS   | NO OF RESPONDENTS | PERCENTAGE |
|-----------|-------------------|------------|
| Excellent | 13                | 76%        |
| Average   | -                 | -          |
| Good      | 4                 | 23         |
| Total     | 17                | 100%       |