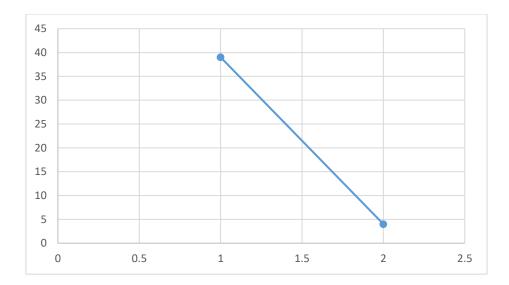

# **Clarity of instructions given:**

| OPTIONS   | NO<br>RESPONSES | OF | PERCENTAGE |
|-----------|-----------------|----|------------|
| Excellent | 295             |    | 58%        |
| Good      | 206             |    | 42%        |
| Average   | 0               |    | -          |
| TOTAL     | 501             |    | 100%       |

Graph No:2