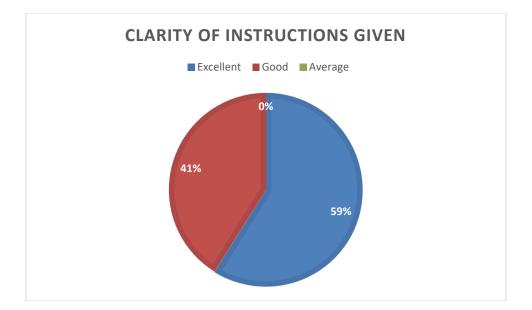

# **Clarity of instructions given:**

| OPTIONS NO OF RESPONDENTS |    | PERCENTAGE |
|---------------------------|----|------------|
| Excellent                 | 15 | 88%        |
| Good                      | 2  | 11%        |
| Average                   | -  | -          |