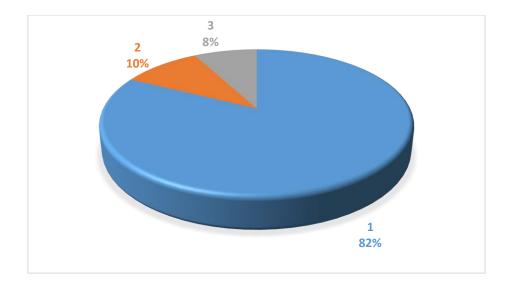

## **FEEDBACK**

**Choice of the Activity:** 

| OPTIONS   | NO OF<br>RESPONDENTS | PERCENTAGE |
|-----------|----------------------|------------|
| Excellent | 401                  | 80%        |
| Good      | 100                  | 20%        |
| Average   | 0                    | -          |
| Total     | 501                  | 100%       |