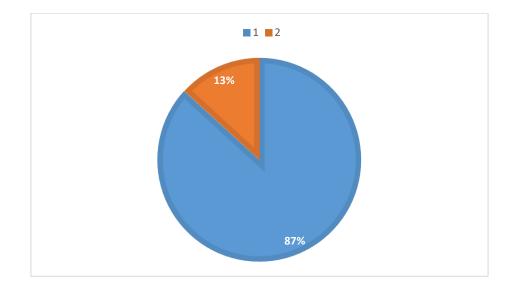

## **FEEDBACK**

**Choice of the Activity:** 

| OPTIONS   | NO OF<br>RESPONDENTS | PERCENTAGE |
|-----------|----------------------|------------|
| Excellent | 401                  | 80%        |
| Good      | 100                  | 20%        |
| Average   | 0                    | -          |
| Total     | 501                  | 100%       |

Graph No:1