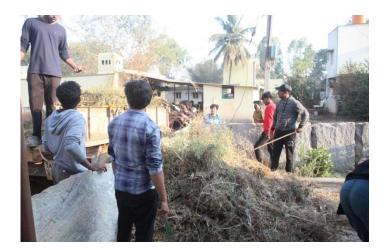

#### Brief write up on the programme:

Jayantian Extension Services - UBA, NSS Volunteers, Dr. Sreedhar PD, NSS Programme Officer along with Mr. Ujwal Reddy K S and Ms. Prerna Nayak and Ex - Coordinators of NSS and UBA, visited Bytha Government Primary School at 11 AM, The event was welcomed by Head Master and Teachers of the school by stating the importance of development in student's way of learning and language enhancement. Volunteers cleant the surroundings of school campus. Grama Panchayat President and members visited us and motivated all volunteers.

Altogether Volunteers look forward to serving more with beneficial activities which will be helpful and makes students of rural area to develop themselves in all aspects for the required changes

Dr.Shreedhara PD briefing about the daily activity in Byatha Government school

Inaugration of NSS special Camp 2021-2022 in Ambedkar Bhavan by Gram panchyat memebers and Mr.Abraham (Program coordinator UG media studies, Kristu Jayanti College).