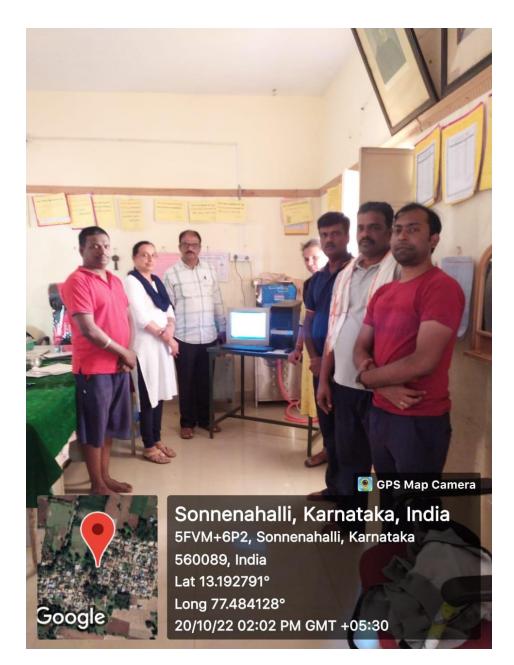

# ARRIVAL OF DR.ANJANAPPA FOR CAMP TO TEACH ABOUT THE MEDICAL AWARENESS TO VOLUNTEERS

Sonnenahalli, Karnataka, India 5FVM+6P2, Sonnenahalli, Karnataka 560089, India Lat 13.19283° Long 77.48428° 12/03/22 01:19 PM MEDICAL EYE CKECKUP FOR THE VILLAGE PEOPLE CONDUCTED IN THE GOVERNEMENT SCHOOL