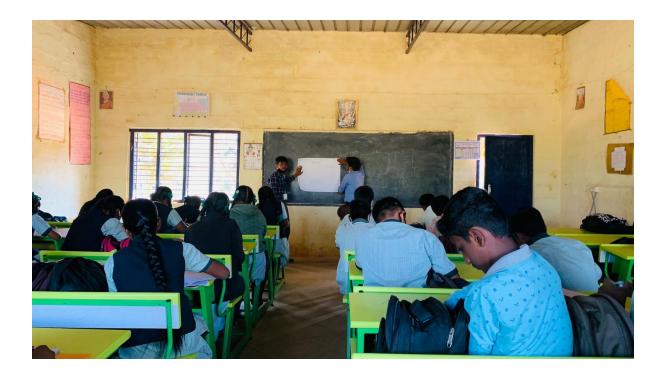

#### **Objective of the programme:**

The NSS (National Service Scheme) team of Kristu Jayanti College organized tuition programmes for the Siddhartha Sanivasa Government school students. And our team took the initiative to teach subject (mathematics) for class 10<sup>th</sup>. The activity was very interactive with the students.

#### Brief write up on the programme:

Jayantian Extension Services -NSS Volunteers with Ms. Glady Agnes and Coordinators of NSS and UBA, visited Sri Siddhartha Sanivasa Government High School, at 10 AM,. The school campus was really attractive. The event was explained by teachers of the school by stating the importance of development in students the way of learning. As soon as we entered the class all the student welcomed us with great joy. We started our class by introduction asking their names and hobbies. They were well disciplined. The children were interactive and wanted to learn lot from us. After the introductions we started our class. We carried out the session giving more information regarding the subject. As it was

during the end of the year we were asked to do revision of all subjects and help them to prepare for the exam. We had great time with the students and learnt something new from them. Each volunteer took up each subjects to teach. The session ended well. All the students enjoyed our class.