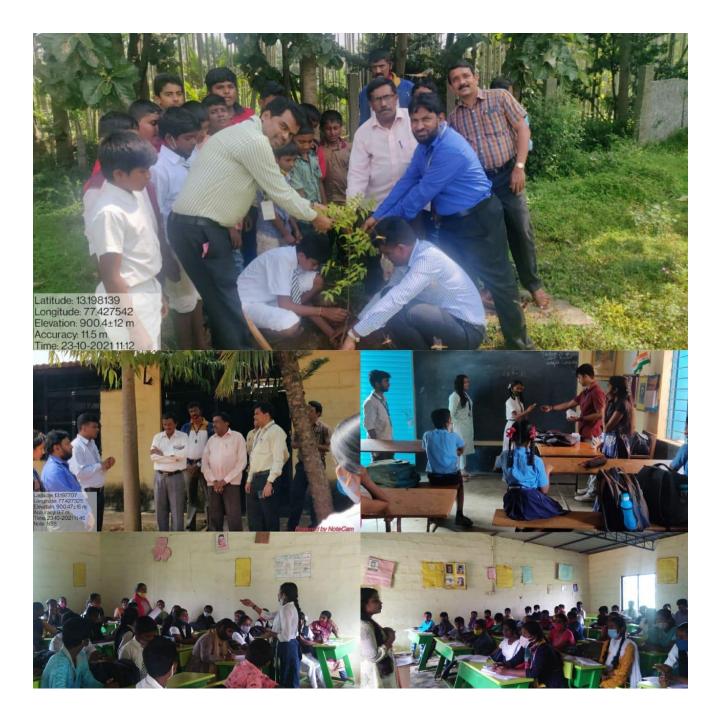

#### VISIT TO KANNAMAGALLA VILLAGE

Date: 23rd October, 2021

Place: Kannamagalla Village

Timings: 9:00 AM - 4:00 PM

Participants: 17 Volunteers & UBA Volunteers.

No. of beneficiaries: 17 NSS & UBA Volunteers.

#### **Objective of the programme:**

To educate Government schools students on current awareness topics in the areas of physical hygiene, rain water harvesting, dengue and planting trees. This enables the students to be aware of their surroundings and help grow and learn to connect themselves with environment and be responsible citizens. Volunteers spend quality time by involving each student relate themselves in their skilled areas.

#### Brief write up on the programme:

Jayantian Extension Services - UBA, NSS In collaboration with Kristu Jayanti College of law, visited Kannamagala Village Government Schools. The event was inaugurated by programme coordinators of UBA, NSS and Law at 10: AM involving respective schools Head Masters and teachers. Volunteers spent quality time with the school students by giving awareness on the topics of Physical Hygiene, Rain water harvesting , Dengue by conducting quiz, games and talent based activities. The event included plantation drive were schools students were happy to plant trees for their campus surroundings to be green and help nature grow by joining hands together.

Dr. Sreedhar PD and Dr. Hanumantappa B, appreciated and thanked School Faculties for provided volunteers to execute their knowledge, help the students connect themselves with each other and consider themselves to be responsible for their surroundings which adds on to the betterment of the society in a whole. Altogether Volunteers look forward to serving more with beneficial activities which will be helpful and makes students of rural area to develop themselves in all aspects for the required changes.