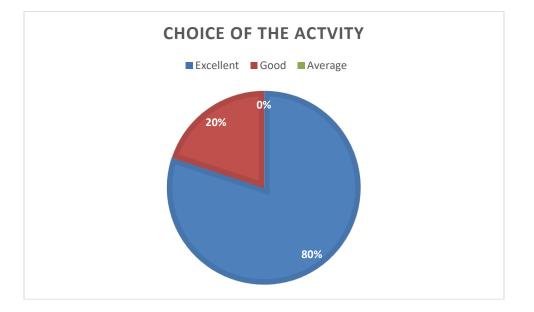

## **FEEDBACK**

**Choice of the Activity:** 

| OPTIONS   | NO OF<br>RESPONDENTS | PERCENTAGE |
|-----------|----------------------|------------|
| Excellent | 401                  | 80%        |
| Good      | 100                  | 20%        |
| Average   | 0                    | -          |
| Total     | 501                  | 100%       |