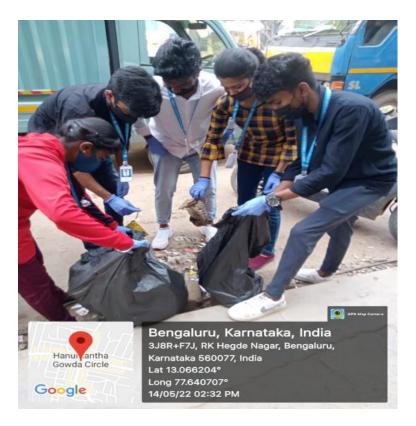

## The objective of the program:

Is to Organise Swachh Bharat and Social Responsibility awareness program in order to spread awareness and to clean the nearby surrounding areas.

## Brief write up on the programme:

Jayantian Extension services-NSS volunteers along with NSS faculty members, took the initiative to clean the campus and its surrounding areas. by collecting plastic wastes, removing of litters such as paper, bottles, dry leaves. they also went door to door spreading awareness on keeping ones surrounding clean by instigating it was a responsibility of an individual to keep his or her surroundings clean. This was a great platform for the volunteers to learn and spread awareness on how important it is to keep the surrounding clean.





Swachh Bharat at K Narayanapura bus stand



## Swachh Bharat at Hegde Nagar Residence

## **FEEDBACK**

**Choice of the Activity:** 

| OPTIONS   | NO OF<br>RESPONDENTS | PERCENTAGE |
|-----------|----------------------|------------|
| Excellent | 401                  | 80%        |
| Good      | 100                  | 20%        |
| Average   | 0                    | -          |
| Total     | 501                  | 100%       |

Graph No:1



# **Clarity of instructions given:**

| OPTIONS   | NO<br>RESPONSES | OF | PERCENTAGE |
|-----------|-----------------|----|------------|
| Excellent | 295             |    | 58%        |
| Good      | 206             |    | 42%        |
| Average   | 0               |    | -          |
| TOTAL     | 501             |    | 100%       |

Graph No:2



## How would you rate the overall organi