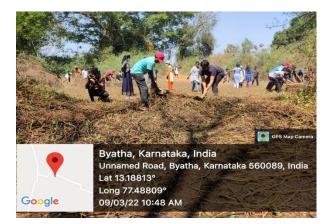

#### Brief write up on the programme:

Jayantian Extension Services - UBA, NSS Volunteers, Dr. Sreedhar PD, NSS Programme Officer along with Mr. Ujwal Reddy K S and Ms. Prerna Nayak and Ex - Coordinators of NSS and UBA, visited Bytha Government Primary School at 11 AM, The event was welcomed by Head Master and Teachers of the school by stating the importance of development in student's way of learning and language enhancement. Volunteers cleant the surroundings of school campus. Grama Panchayat President and members visited us and motivated all volunteers.

Dr. Sreedhar PD, appreciated and thanked the School Faculties for providing volunteers to execute their knowledge, help the students connect themselves with each other and consider themselves to be responsible for their surroundings which adds on to the betterment of the society in a whole.

Altogether Volunteers look forward to serving more with beneficial activities which will be helpful and makes students of rural area to develop themselves in all aspects for the required changes

Dr.Shreedhara PD briefing about the daily activity in Byatha Government school