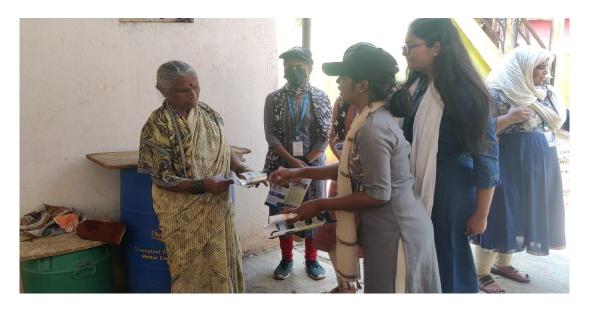

# HELPING THE HELPING HANDS

Date: 14<sup>th</sup> May 2022 Place: Geddalahalli, K Narayanapura, Hegde Nagar, Kothanur Timings: 9:00 AM – 3:00 PM Participants: 501 No. of beneficiaries: 350-400 (public)

## Brief write up on the programme:

Jayantian Extension services-NSS volunteers along with NSS faculty members, took the initiative to clean the campus and its surrounding areas. by collecting plastic wastes, removing of litters such as paper, bottles, dry leaves. they also went door to door spreading awareness on keeping ones surrounding clean by instigating it was a responsibility of an individual to keep his or her surroundings clean. This was a great platform for the volunteers to learn and spread awareness on how important it is to keep the surrounding clean.