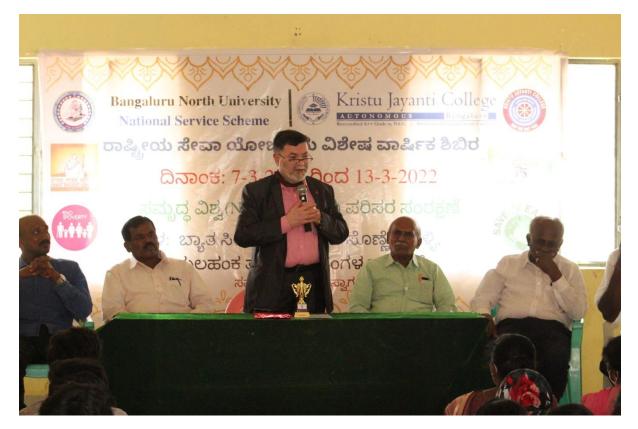

## VISIT TO BYATHA SEERESANDRA VILLAGE

Date: 07th March, 2022

Place: Byatha Seeresandra Village

Timings: 11:00 AM -2:00 PM

Participants: 120 NSS Volunteers & UBA Volunteers.

No. of beneficiaries: 120 NSS & UBA Volunteers.

#### Brief write up on the programme:

Jayantian Extension Services - UBA, NSS Volunteers, Dr. Sreedhar PD, NSS Programme Officer along with Mr. Ujwal Reddy K S and Ms. Prerna Nayak and Ex - Coordinators of NSS and UBA, visited Bytha Government Primary School at 11 AM, The event was welcomed by Head Master and Teachers of the school by stating the importance of development in student's way of learning and language enhancement. Volunteers cleant the surroundings of school campus. Grama Panchayat President and members visited us and motivated all volunteers.

Dr. Sreedhar PD, appreciated and thanked the School Faculties for providing volunteers to execute their knowledge, help the students connect themselves with each other and consider themselves to be responsible for their surroundings which adds on to the betterment of the society in a whole.