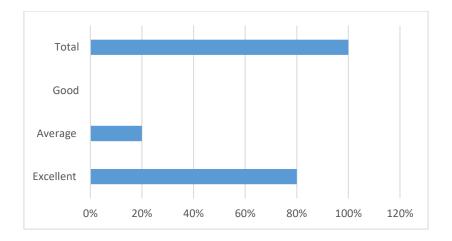

# **FEEDBACK**

Choice of the activity:

| OPTIONS   | NO OF RESPONDENTS | PERCENTAGE |
|-----------|-------------------|------------|
| Excellent | 13                | 76%        |
| Average   | -                 | -          |
| Good      | 4                 | 23         |
| Total     | 17                | 100%       |

# **Relevance of the Activity:**

| OPTIONS   | NO OF RESPONDENTS | PERCENTAGE |
|-----------|-------------------|------------|
| Excellent | 13                | 76%        |
| Average   | -                 | -          |
| Good      | 4                 | 23         |