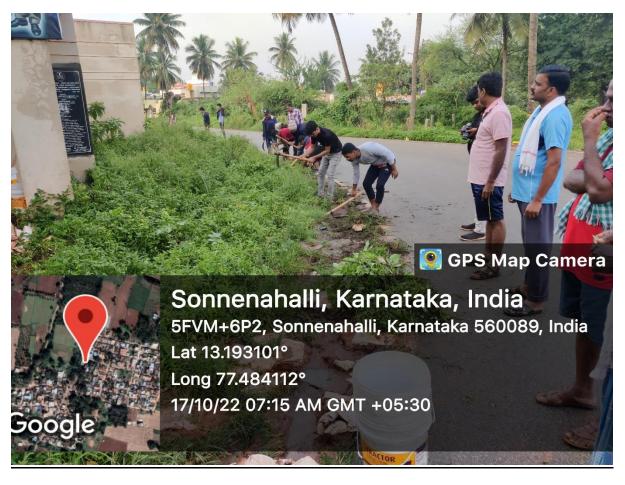

## VISIT TO BYATHA SEERESANDRA VILLAGE

Date: 07th March, 2022

Place: Byatha Seeresandra Village

Timings: 11:00 AM -2:00 PM

Participants: 120 NSS Volunteers & UBA Volunteers.

No. of beneficiaries: 120 NSS & UBA Volunteers.

#### **Objective of the programme:**

The objective of the programme was to clean the School Premises and Ambedkar Bhavan. This enables the students to be aware of their surroundings and help grow and learn to connect themselves with environment and be responsible citizens. Volunteers spend quality time by involving each student relate themselves in their skilled areas.

#### Brief write up on the programme:

Jayantian Extension Services - UBA, NSS Volunteers, Dr. Sreedhar PD, NSS Programme Officer along with Mr. Ujwal Reddy K S and Ms. Prerna Nayak and Ex - Coordinators of NSS and UBA, visited Bytha Government Primary School at 11 AM, The event was welcomed by Head Master and Teachers of the school by stating the importance of development in student's way of learning and language enhancement. Volunteers cleant the surroundings of school campus. Grama Panchayat President and members visited us and motivated all volunteers.