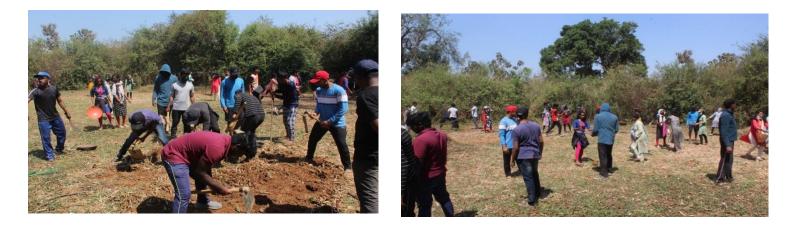

#### **Objective of the programme:**

The objective of the programme was to clean the School Premises and Ambedkar Bhavan. This enables the students to be aware of their surroundings and help grow and learn to connect themselves with environment and be responsible citizens. Volunteers spend quality time by involving each student relate themselves in their skilled areas.

#### Brief write up on the programme:

Jayantian Extension Services - UBA, NSS Volunteers, Dr. Sreedhar PD, NSS Programme Officer along with Mr. Ujwal Reddy K S and Ms. Prerna Nayak and Ex - Coordinators of NSS and UBA, visited Bytha Government Primary School at 11 AM, The event was welcomed by Head Master and Teachers of the school by stating the importance of development in student's way of learning and language enhancement. Volunteers cleant the surroundings of school campus. Grama Panchayat President and members visited us and motivated all volunteers.

Altogether Volunteers look forward to serving more with beneficial activities which will be helpful and makes students of rural area to develop themselves in all aspects for the required changes

Dr.Shreedhara PD briefing about the daily activity in Byatha Government school