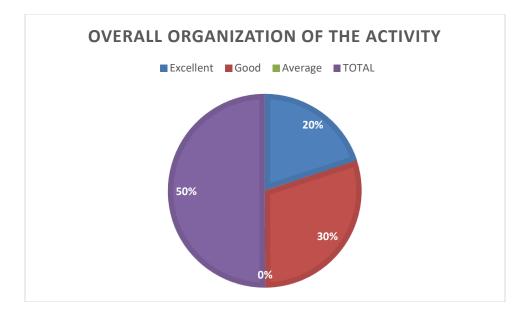

## How would you rate the overall organization of the activity?

| OPTIONS   | NO OF RESPONSES | PERCENTAGE |
|-----------|-----------------|------------|
| Excellent | 200             | 15%        |
| Good      | 300             | 82%        |
| Average   | 01              | 3%         |
| TOTAL     | 501             | 100%       |