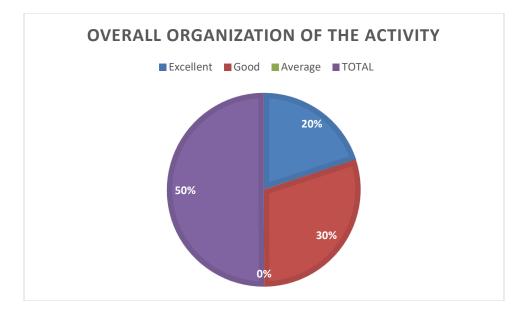

## How would you rate the overall organization of the activity?

| OPTIONS   | NO OF RESPONSES | PERCENTAGE |
|-----------|-----------------|------------|
| Excellent | 200             | 15%        |
| Good      | 300             | 82%        |
| Average   | 01              | 3%         |
| TOTAL     | 501             | 100%       |