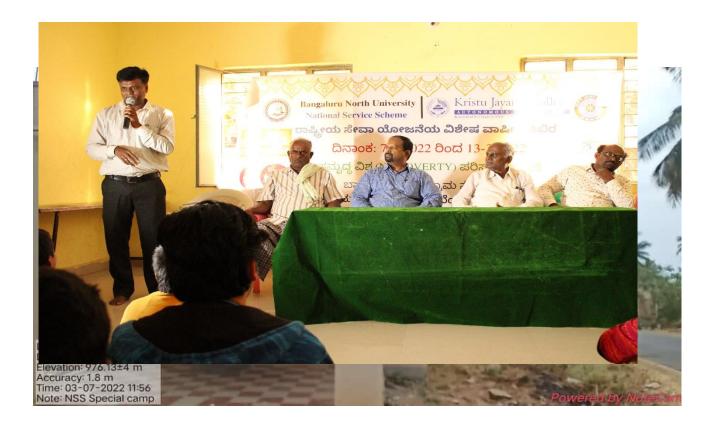

Inaugration of NSS special Camp 2021-2022 in Ambedkar Bhavan by Gram panchyat memebers and Mr.Abraham (Program coordinator UG media studies, Kristu Jayanti College).