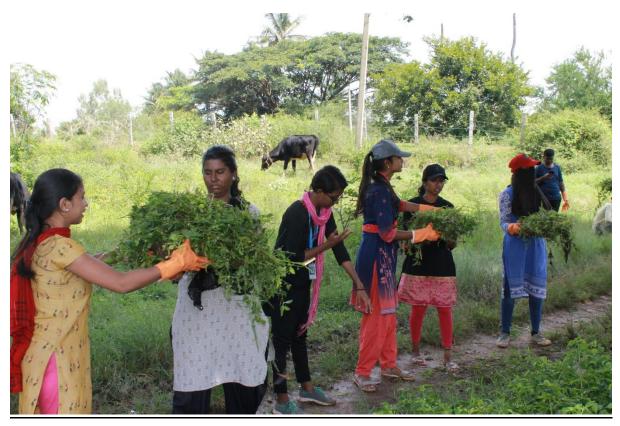

# HELPING THE HELPING HANDS

Date: 14<sup>th</sup> May 2022 Place: Geddalahalli, K Narayanapura, Hegde Nagar, Kothanur Timings: 9:00 AM – 3:00 PM Participants: 501 No. of beneficiaries: 350-400 (public)

## The objective of the program:

Is to Organise Swachh Bharat and Social Responsibility awareness program in order to spread awareness and to clean the nearby surrounding areas.

## Brief write up on the programme:

Jayantian Extension services-NSS volunteers along with NSS faculty members, took the initiative to clean the campus and its surrounding areas. by collecting plastic wastes, removing of litters such as paper, bottles, dry leaves. they also went door to door spreading awareness on keeping ones surrounding clean by instigating it was a responsibility of an individual to keep his or her surroundings clean. This was a great platform for the volunteers to learn and spread awareness on how important it is to keep the surrounding clean.