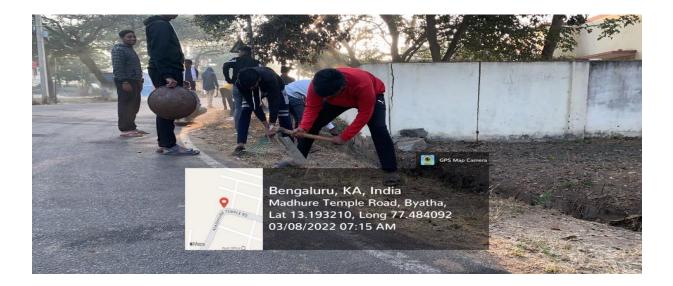

## VISIT TO BYATHA SEERESANDRA VILLAGE

Date: 08th March, 2022

Place: Byatha Seeresandra Village

**Timings:** 7:00 AM -4:30 PM

Participants: NSS Volunteers & UBA Volunteers.

No. of beneficiaries: 113 NSS & UBA Volunteers.

And Residents of Byatha Seeresandra Village.

#### **Objective of the programme:**

The five divided groups started their day with assigned tasks, Group 1 continued with the kitchen activities which included helping with cooking, bringing the food to school, serving and washing of vessels. Groups 2, 3 and 4 ,5 cleant the unwanted weeds from the sides of the roads. Later group 2,3 and 4 cleaned the premises of Hanuman Temple and Dalima Temple respectively.

#### Brief write up on the programme:

Prof. Glady, along with the female volunteers had a yoga session at around 5am to begin their day. Jayantian Extension Services - UBA, NSS Volunteers, Dr. Sreedhar PD, NSS Programme Officer along with Mr. Ujwal Reddy K S and Miss Prerna Nayak visited Bytha Government Primary School at 7 AM, The event was welcomed by Head Master and Teachers of the school by stating the importance of development in student's way of learning and language enhancement. Volunteers cleaned the

surroundings of school campus and removed the unwanted weeds from the sides of the roads then cleaned the premises of Hanuman Temple and Dalima Temple.

Dr. Sreedhar PD, appreciated and thanked the School Faculties for providing volunteers to execute their knowledge, help the students connect themselves with each other and consider themselves to be responsible for their surroundings which adds on to the betterment of the society in a whole.