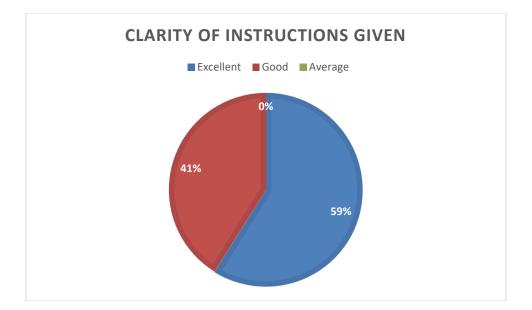

# **Clarity of instructions given:**

| OPTIONS   | NO OF RESPONDENTS | PERCENTAGE |
|-----------|-------------------|------------|
| Excellent | 15                | 88%        |
| Good      | 2                 | 11%        |
| Average   | -                 | -          |
| Total     | 17                | 100%       |