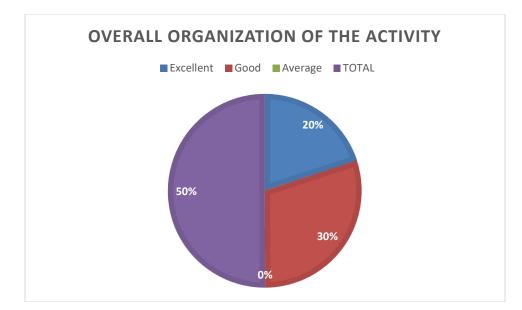

# How would you rate the overall organization of the activity?

| OPTIONS NO OF RESPONDENT | S PERCENTAGE |
|--------------------------|--------------|
|--------------------------|--------------|

| Excellent | 15 | 88%  |
|-----------|----|------|
| Average   | -  | -    |
| Good      | 2  | 11%  |
| Total     | 17 | 100% |