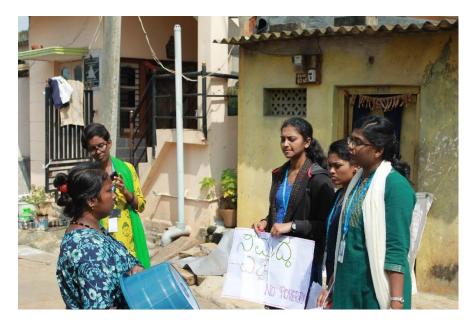

# HELPING THE HELPING HANDS

Date: 14<sup>th</sup> May 2022 Place: Geddalahalli, K Narayanapura, Hegde Nagar, Kothanur Timings: 9:00 AM – 3:00 PM Participants: 501 No. of beneficiaries: 350-400 (public)

## The objective of the program:

Is to Organise Swachh Bharat and Social Responsibility awareness program in order to spread awareness and to clean the nearby surrounding areas.

## Brief write up on the programme:

Jayantian Extension services-NSS volunteers along with NSS faculty members, took the initiative to clean the campus and its surrounding areas. by collecting plastic wastes, removing of litters such as paper, bottles, dry leaves. they also went door to door spreading awareness on keeping ones surrounding clean by instigating it was a responsibility of an individual to keep his or her surroundings clean. This was a great platform for the volunteers to learn and spread awareness on how important it is to keep the surrounding clean.