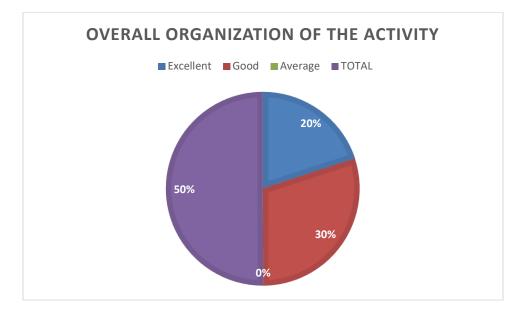

# How would you rate the overall organization of the activity?

| OPTIONS   | NO OF RESPONDENTS | PERCENTAGE |
|-----------|-------------------|------------|
| Excellent | 15                | 88%        |
| Average   | -                 | -          |
| Good      | 2                 | 11%        |
| Total     | 17                | 100%       |