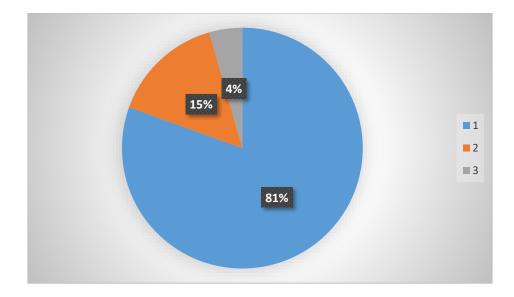

## **FEEDBACK**

**Choice of the Activity:** 

| OPTIONS   | NO OF<br>RESPONDENTS | PERCENTAGE |
|-----------|----------------------|------------|
| Excellent | 401                  | 80%        |
| Good      | 100                  | 20%        |
| Average   | 0                    | -          |
| Total     | 501                  | 100%       |

Graph No:1