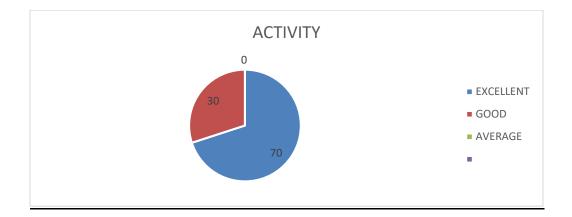

#### **CHOICE OF THE ACTIVITY:**

| OPTIONS   | NO OF<br>RESPONDENTS | PERCENTAGE |
|-----------|----------------------|------------|
| Excellent | 5                    | 70%        |
| Good      | 2                    | 30%        |

| Average | 0 | - |
|---------|---|---|
|---------|---|---|