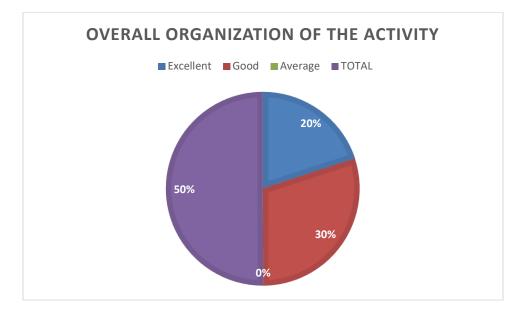

# How would you rate the overall organization of the activity?

| OPTIONS NO OF RESPONDENT | S PERCENTAGE |
|--------------------------|--------------|
|--------------------------|--------------|

| Excellent | 15 | 88%  |
|-----------|----|------|
| Average   | -  | -    |
| Good      | 2  | 11%  |
| Total     | 17 | 100% |