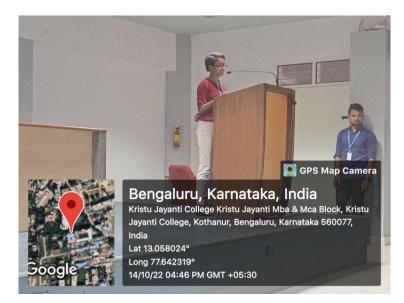

# ARRIVAL OF DR.ANJANAPPA FOR CAMP TO TEACH ABOUT THE MEDICAL AWARENESS TO VOLUNTEERS

Sonnenahalli, Karnataka, India 5FVM+6P2, Sonnenahalli, Karnataka 560089, India Lat 13.19283° Long 77.48428° 12/03/22 01:19 PM MEDICAL EYE CKECKUP FOR THE VILLAGE PEOPLE CONDUCTED IN THE GOVERNEMENT SCHOOL