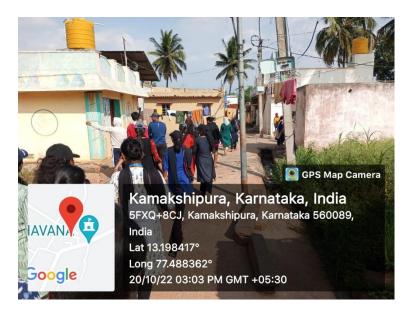

## VISIT TO BYATHA SEERESANDRA VILLAGE

Date: 07th March, 2022

Place: Byatha Seeresandra Village

Timings: 11:00 AM -2:00 PM

Participants: 120 NSS Volunteers & UBA Volunteers.

No. of beneficiaries: 120 NSS & UBA Volunteers.

#### Brief write up on the programme:

Jayantian Extension Services - UBA, NSS Volunteers, Dr. Sreedhar PD, NSS Programme Officer along with Mr. Ujwal Reddy K S and Ms. Prerna Nayak and Ex - Coordinators of NSS and UBA, visited Bytha Government Primary School at 11 AM, The event was welcomed by Head Master and Teachers of the school by stating the importance of development in student's way of learning and language enhancement. Volunteers cleant the surroundings of school campus. Grama Panchayat President and members visited us and motivated all volunteers.