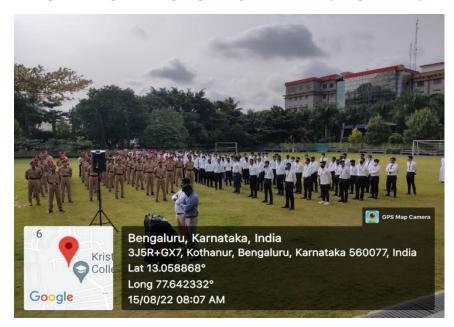

YOGA SESSION FOR GIRLS IN EARLY MORNING

# FLAG HOISTING IN THE BYATHA GOVERNEMENT SCHOOL