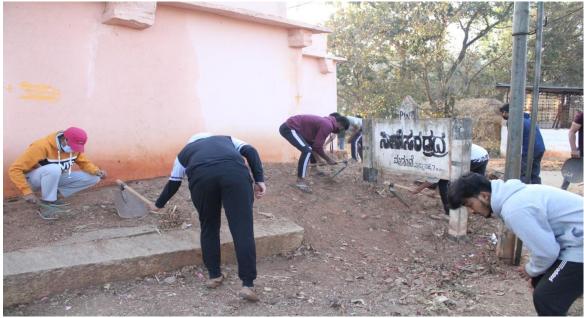

### **Brief write up on the programme:**

The unwanted plants removed and piled up on preievous days were collected and disposed. Volunteers cleaned the field surrounding the Anjaneya Temple, Byatha.

The female volunteers took an Initativeness to water all the plants in and around the KJC CMI public School

## BEFORE CLEANING THE PREMISES OF ARALI KATTE (ANJINAYA TEMPLE) IN BYATHA

### VILLAGE

## AFTER CLEANING THE PREMISES OF THE

AWARENESS CAMPAIN IN THE BYATHA VILLAGE