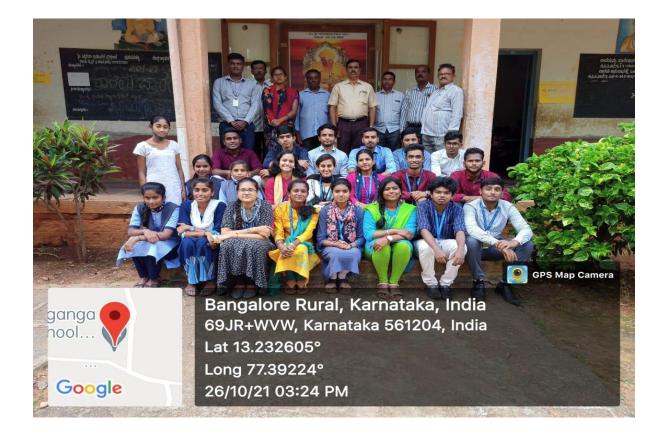

#### VISIT TO PURUSANAHALLI VILLAGE

Date: 26<sup>rd</sup> October, 2021

Place: Sree Siddaganga Rural High School, Purusanahalli

Timings: 8:00 AM - 3:30 PM

Participants: 17 NSS Volunteers & UBA Volunteers.

No. of beneficiaries: 17 NSS & UBA Volunteers.

And Residents of Purusanahalli Village.

Website Link : https://kristujayanti.edu.in/UBA/Programmes-UBA.php

#### **Brief write up on the programme:**

Jayantian Extension Services - UBA, NSS Volunteers, Dr. Sreedhar PD, NSS Programme Officer along with Mr. Kevin Simon and Mr. Vinod, Alumanies and Ex - Coordinators of NSS andUBA, visited Sree Siddaganga Rural High School,Purusanahalli at 9 AM, The event was welcomed by Head Master and Teachers of the school by stating the importance of development in students way of learning and language enhancement. Volunteers planted 20 saplings in the surroundings of school campus, conducted awareness session for class 10<sup>th</sup> Students on the topics - Self hygiene, Pollution Control, Save water with a quiz on current affairs and ended with crafts session.