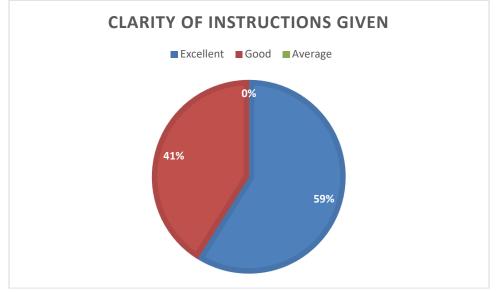

# **Clarity of instructions given:**

| OPTIONS   | NO OF RESPONDENTS | PERCENTAGE |
|-----------|-------------------|------------|
| Excellent | 15                | 88%        |
| Good      | 2                 | 11%        |
| Average   | -                 | -          |
| Total     | 17                | 100%       |