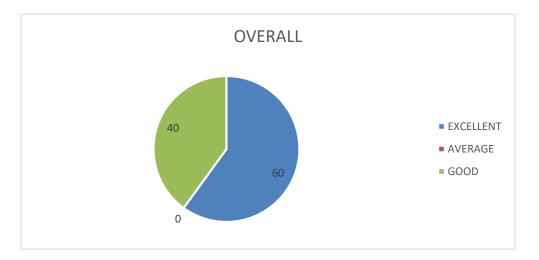

How would you rate the overall organization of the activity?

| OPTIONS   | NO OF RESPONSES | PERCENTAGE |
|-----------|-----------------|------------|
| EXCELLENT | 04              | 60%        |
| AVERAGE   | 0               | 0          |
| GOOD      | 03              | 40%        |
| TOTAL     | 07              | 100%       |