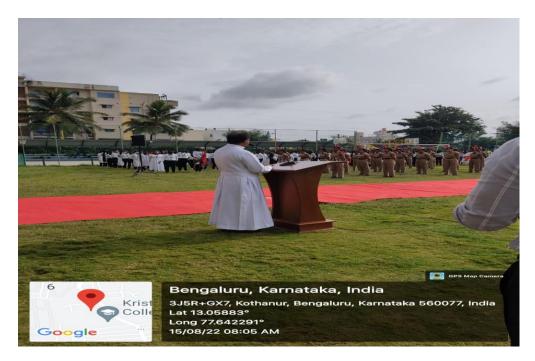

YOGA SESSION FOR GIRLS IN EARLY MORNING

# FLAG HOISTING IN THE BYATHA GOVERNEMENT SCHOOL