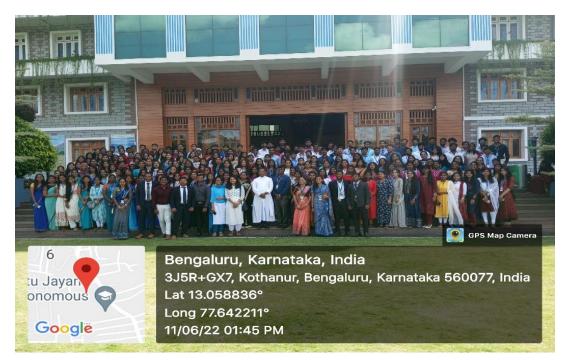

#### VISIT TO KANNAMAGALLA VILLAGE

Date: 23rd October, 2021

Place: Kannamagalla Village

Timings: 9:00 AM - 4:00 PM

Participants: 17 Volunteers & UBA Volunteers.

No. of beneficiaries: 17 NSS & UBA Volunteers.

#### VISIT TO PURUSANAHALLI VILLAGE

Date: 26<sup>rd</sup> October, 2021

Place: Sree Siddaganga Rural High School, Purusanahalli

Timings: 8:00 AM - 3:30 PM

Participants: 17 NSS Volunteers & UBA Volunteers.