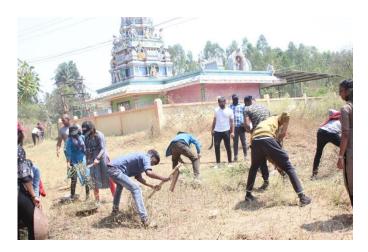

#### **Objective of the programme:**

The five divided groups started their day with assigned tasks, Group 1 continued with the kitchen activities which included helping with cooking, bringing the food to school, serving and washing of vessels. Groups 2, 3 and 4 ,5 cleant the unwanted weeds from the sides of the roads. Later group 2,3 and 4 cleaned the premises of Hanuman Temple and Dalima Temple respectively.

surroundings of school campus and removed the unwanted weeds from the sides of the roads then cleaned the premises of Hanuman Temple and Dalima Temple.

Dr. Sreedhar PD, appreciated and thanked the School Faculties for providing volunteers to execute their knowledge, help the students connect themselves with each other and consider themselves to be responsible for their surroundings which adds on to the betterment of the society in a whole.