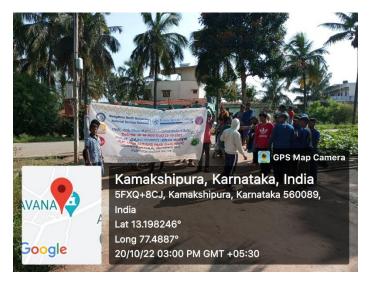

## VISIT TO BYATHA SEERESANDRA VILLAGE

Date: 07th March, 2022

Place: Byatha Seeresandra Village

Timings: 11:00 AM -2:00 PM

Participants: 120 NSS Volunteers & UBA Volunteers.

No. of beneficiaries: 120 NSS & UBA Volunteers.

#### **Objective of the programme:**

The objective of the programme was to clean the School Premises and Ambedkar Bhavan. This enables the students to be aware of their surroundings and help grow and learn to connect themselves with environment and be responsible citizens. Volunteers spend quality time by involving each student relate themselves in their skilled areas.

#### Brief write up on the programme:

Jayantian Extension Services - UBA, NSS Volunteers, Dr. Sreedhar PD, NSS Programme Officer along with Mr. Ujwal Reddy K S and Ms. Prerna Nayak and Ex - Coordinators of NSS and UBA, visited Bytha Government Primary School at 11 AM, The event was welcomed by Head Master and Teachers of the school by stating the importance of development in student's way of learning and language enhancement. Volunteers cleant the surroundings of school campus. Grama Panchayat President and members visited us and motivated all volunteers.