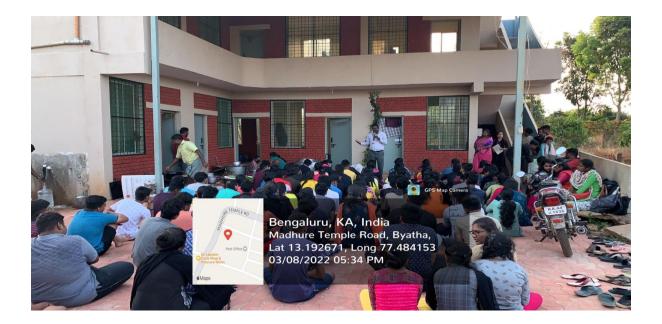

#### VISIT TO BYATHA SEERESANDRA VILLAGE

**Date:** 09<sup>h</sup> March, 2022

Place: Byatha Seeresandra Village

Timings: 6:30 AM -2:00 PM

Participants: 120 NSS Volunteers & UBA Volunteers.

No. of beneficiaries: 120 NSS & UBA Volunteers.

And Residents of Byatha Seeresandra Village.

#### **Objective of the programme:**

The objective of the day was to remove the unwanted plants grown on the sides of the streets and rejuvenate the pond.

The department of Psychology conduced an activity on village Consultation (samaalochane)