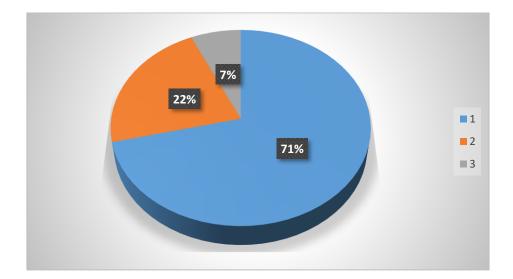

# **FEEDBACK**

Choice of the activity:

| OPTIONS   | NO OF RESPONDENTS | PERCENTAGE |
|-----------|-------------------|------------|
| Excellent | 13                | 76%        |
| Average   | -                 | -          |
| Good      | 4                 | 23         |
| Total     | 17                | 100%       |

# **Relevance of the Activity:**

| OPTIONS   | NO OF RESPONDENTS | PERCENTAGE |
|-----------|-------------------|------------|
| Excellent | 13                | 76%        |
| Average   | -                 | -          |
| Good      | 4                 | 23         |