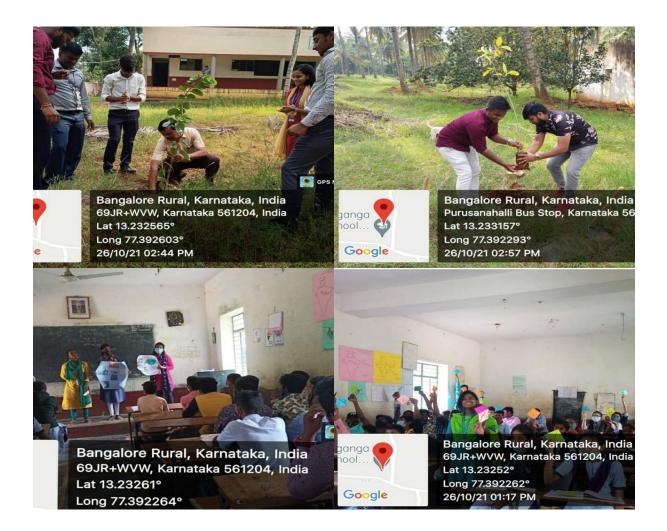

#### VISIT TO PURUSANAHALLI VILLAGE

Date: 26<sup>rd</sup> October, 2021

Place: Sree Siddaganga Rural High School, Purusanahalli

Timings: 8:00 AM - 3:30 PM

Participants: 17 NSS Volunteers & UBA Volunteers.

#### **Brief write up on the programme:**

Jayantian Extension Services - UBA, NSS Volunteers, Dr. Sreedhar PD, NSS Programme Officer along with Mr. Kevin Simon and Mr. Vinod, Alumanies and Ex - Coordinators of NSS andUBA, visited Sree Siddaganga Rural High School,Purusanahalli at 9 AM, The event was welcomed by Head Master and Teachers of the school by stating the importance of development in students way of learning and language enhancement. Volunteers planted 20 saplings in the surroundings of school campus, conducted awareness session for class 10<sup>th</sup> Students on the topics - Self hygiene, Pollution Control, Save water with a quiz on current affairs and ended with crafts session.