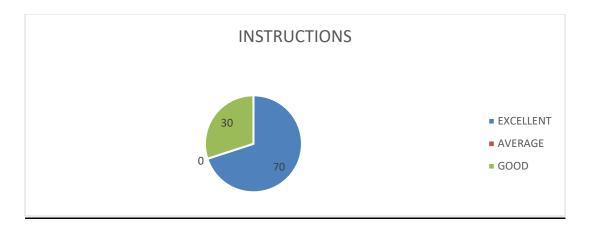

## **Clarity of instructions given:**

| <b>OPTIONS</b> | NO OF RESPONSES | PERCENTAGE  |
|----------------|-----------------|-------------|
| EXCELLENT      | <u>05</u>       | <u>70%</u>  |
| GOOD           | <u>02</u>       | <u>30%</u>  |
| AVERAGE        | <u>0</u>        | -           |
| TOTAL          | <u>07</u>       | <u>100%</u> |