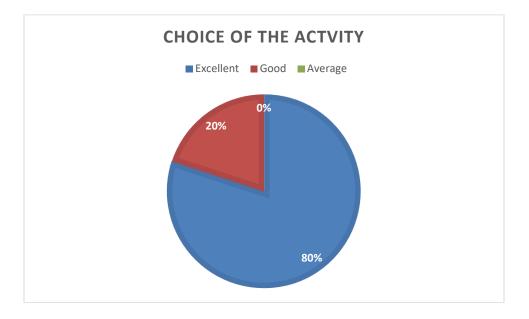

## **FEEDBACK**

**Choice of the Activity:** 

| OPTIONS   | NO OF<br>RESPONDENTS | PERCENTAGE |
|-----------|----------------------|------------|
| Excellent | 401                  | 80%        |
| Good      | 100                  | 20%        |
| Average   | 0                    | -          |
| Total     | 501                  | 100%       |