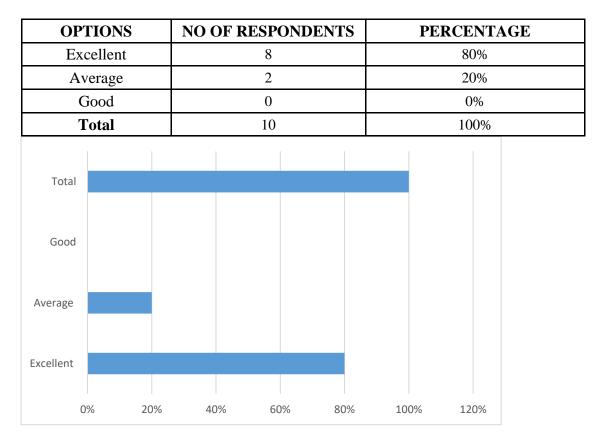

#### **CHOICE OF THE ACTIVITY:**

| OPTIONS   | NO OF<br>RESPONDENTS | PERCENTAGE |
|-----------|----------------------|------------|
| Excellent | 5                    | 70%        |
| Good      | 2                    | 30%        |

| Average | 0 | - |
|---------|---|---|
|---------|---|---|