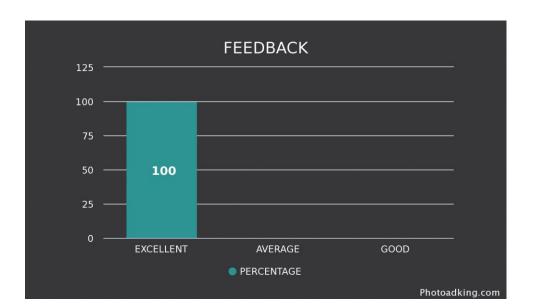

## **FEEDBACK**

**Choice of the Activity:** 

| OPTIONS   | NO OF<br>RESPONDENTS | PERCENTAGE |
|-----------|----------------------|------------|
| Excellent | 401                  | 80%        |
| Good      | 100                  | 20%        |
| Average   | 0                    | -          |
| Total     | 501                  | 100%       |

Graph No:1