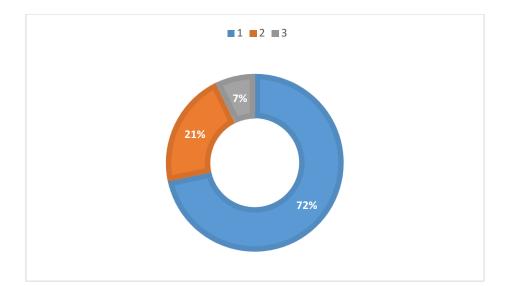

## **FEEDBACK**

**Choice of the Activity:** 

| OPTIONS   | NO OF<br>RESPONDENTS | PERCENTAGE |
|-----------|----------------------|------------|
| Excellent | 401                  | 80%        |
| Good      | 100                  | 20%        |
| Average   | 0                    | -          |
| Total     | 501                  | 100%       |

Graph No:1