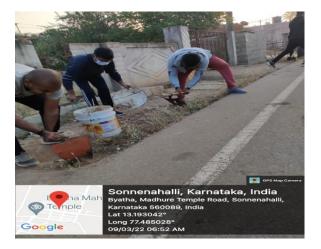

### **Objective of the programme:**

The objective of the programme was to remove the piled up unwanted plants and garbage from the premises of the government veterinary hospital and dispose it.

A Health camp was organised by Rotaract Peenya and Rotaract NexUs Clubs. An informative seminar was conducted by Dr. Anjanappa in the presence of the panchayat members and volunteers.

### **Brief write up on the programme:**

piled up unwanted plants and garbage from the premises of the government veterinary hospital was taken in the tractor and disposed of. Eye check-up, provision of spectacle's and the free surgery was organised by Rotaract Peenya and Rotaract NexUs Clubs.

# ARRIVAL OF DR.ANJANAPPA FOR CAMP TO TEACH ABOUT THE MEDICAL AWARENESS TO VOLUNTEERS

Sonnenahalli, Karnataka, India 5FVM+6P2, Sonnenahalli, Karnataka 560089, India Lat 13.19283° Long 77.48428° 12/03/22 01:19 PM MEDICAL EYE CKECKUP FOR THE VILLAGE PEOPLE CONDUCTED IN THE GOVERNEMENT SCHOOL