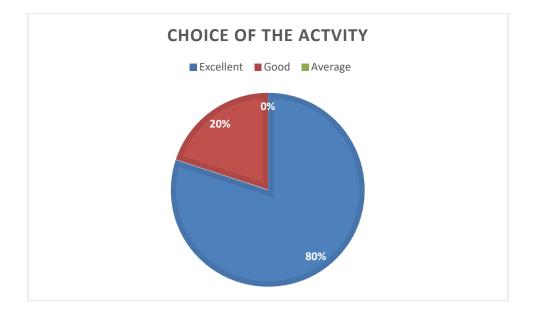

## **FEEDBACK**

**Choice of the Activity:** 

| OPTIONS   | NO OF<br>RESPONDENTS | PERCENTAGE |
|-----------|----------------------|------------|
| Excellent | 401                  | 80%        |
| Good      | 100                  | 20%        |
| Average   | 0                    | -          |
| Total     | 501                  | 100%       |