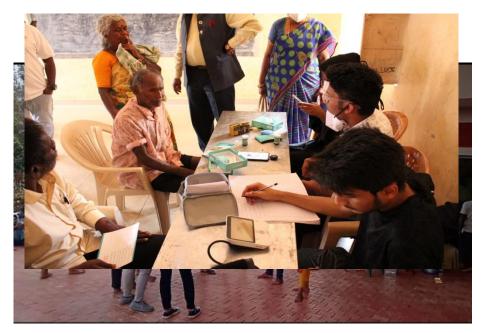

### **Objective of the programme:**

The objective of the programme was to remove the piled up unwanted plants and garbage from the premises of the government veterinary hospital and dispose it.

A Health camp was organised by Rotaract Peenya and Rotaract NexUs Clubs. An informative seminar was conducted by Dr. Anjanappa in the presence of the panchayat members and volunteers.

### **Brief write up on the programme:**

piled up unwanted plants and garbage from the premises of the government veterinary hospital was taken in the tractor and disposed of. Eye check-up, provision of spectacle's and the free surgery was organised by Rotaract Peenya and Rotaract NexUs Clubs.

# ARRIVAL OF DR.ANJANAPPA FOR CAMP TO TEACH ABOUT THE MEDICAL AWARENESS TO VOLUNTEERS

Sonnenahalli, Karnataka, India 5FVM+6P2, Sonnenahalli, Karnataka 560089, India Lat 13.19283° Long 77.48428° 12/03/22 01:19 PM MEDICAL EYE CKECKUP FOR THE VILLAGE PEOPLE CONDUCTED IN THE GOVERNEMENT SCHOOL