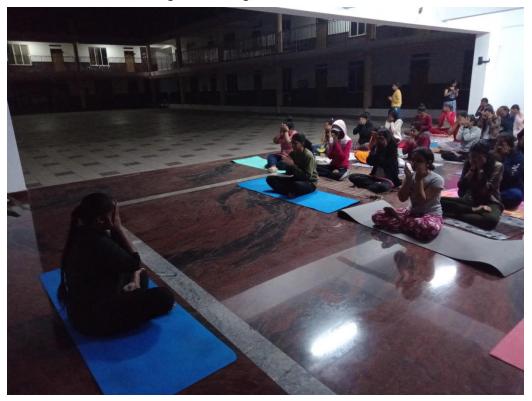

#### Brief write up on the programme:

Prof. Glady and Prof. Jeeva along with the female volunteers begun the day with Yoga to extend their mind and soul and to learn breathing techniques for better inhalation.

YOGA SESSION FOR GIRLS IN EARLY MORNING