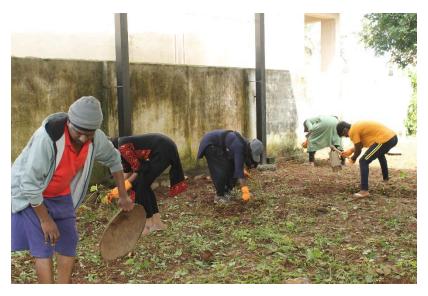

#### **Objective of the programme:**

The objective of the programme was to clean the School Premises and Ambedkar Bhavan. This enables the students to be aware of their surroundings and help grow and learn to connect themselves with environment and be responsible citizens. Volunteers spend quality time by involving each student relate themselves in their skilled areas.

#### Brief write up on the programme:

Jayantian Extension Services - UBA, NSS Volunteers, Dr. Sreedhar PD, NSS Programme Officer along with Mr. Ujwal Reddy K S and Ms. Prerna Nayak and Ex - Coordinators of NSS and UBA, visited Bytha Government Primary School at 11 AM, The event was welcomed by Head Master and Teachers of the school by stating the importance of development in student's way of learning and language enhancement. Volunteers cleant the surroundings of school campus. Grama Panchayat President and members visited us and motivated all volunteers.

Altogether Volunteers look forward to serving more with beneficial activities which will be helpful and makes students of rural area to develop themselves in all aspects for the required changes

Dr.Shreedhara PD briefing about the daily activity in Byatha Government school