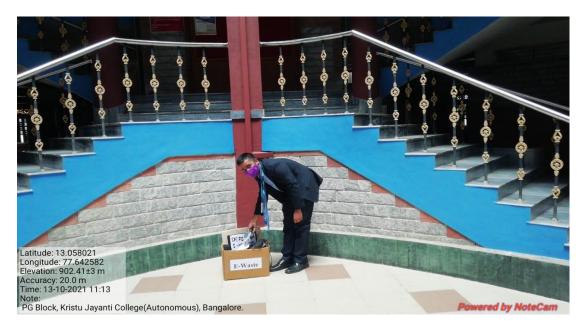

#### **Commemorative Days**

- September 21- Zero emission Day- Dr. Sangeetha
- October 14- International e-waste Day Computer Science
- October 24- International day of Climate action- Dr. Arun Kumar
- October 27- Sustainability Day- Dr. Shinomol
- December 2- National Pollution Control Day- Mr. Rajath
- December 5- World Soil Day- Dr. Indira
- December 14- National Energy Conservation Day- Dr. Lalmalsawmi
- March 21- World Forestry Day Dr Ruth Magdalene
- March 22- World Water Day-Intra/Inter collegiate Competition on short videos on how to conserve water. Training in rainwater harvest simple ways to harvest at homes and conserve water
- April 22- Earth Day- Dr. Thenmozhi
- May 22- International Day for Biological Diversity- Dr. Subha
- June 5- World Environment Day