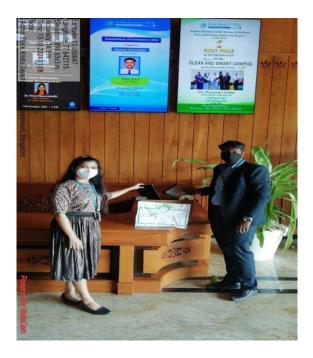

#### **Commemorative Days**

- September 21- Zero emission Day- Dr. Sangeetha
- October 14- International e-waste Day Computer Science
- October 24- International day of Climate action- Dr. Arun Kumar
- October 27- Sustainability Day- Dr. Shinomol
- December 2- National Pollution Control Day- Mr. Rajath
- December 5- World Soil Day- Dr. Indira
- December 14- National Energy Conservation Day- Dr. Lalmalsawmi
- March 21- World Forestry Day Dr Ruth Magdalene
- March 22- World Water Day-Intra/Inter collegiate Competition on short videos on how to conserve water. Training in rainwater harvest simple ways to harvest at homes and conserve water
- April 22- Earth Day- Dr. Thenmozhi
- May 22- International Day for Biological Diversity- Dr. Subha
- June 5- World Environment Day