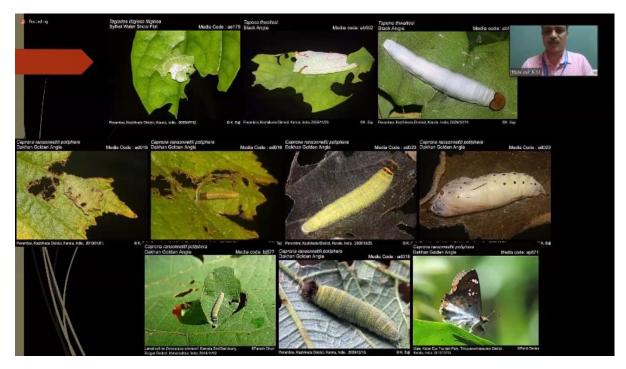

plants and mentioning the importance of butterflies to the ecosystem.

A vote of thanks was given by Ms. Devi Vaishnavi, the student coordinator. This was followed by a photo session and the college anthem. Dr. Priya Josson, head of Centre for Environment and Sustainability and the coordinator for the event, Dr. Sheeja Krishnakumar thanked the resource person for his elaborate explanation on the ecological role of butterflies.

In the webinar, more than 300 participants were present which included students and faculty from all the departments.

Zoom: https://zoom.us/j/93401519085?pwd=OVBvNFE1aEM0eWNyNGtCR2J5TFp0UT09



#### Welcoming Mr. Haneesh KM to the online gathering

# Explanation on different types of butterflies to the audience



# Explanation on different stages of butterflies



#### **Explanation on Nectar Plants**



#### Examples of Host plants



# Photo Session with the resource person



# College Anthem



# Participants' List

| Sl. No | Reg.No.    | Names                   |
|--------|------------|-------------------------|
| 1      | 18HU7A1022 | Nchumbemo Ezung Jpseng  |
| 2      | 19CO1A4437 | Preethi Araveti         |
| 3      | 19CO1A4438 | Raj Aryan               |
| 4      | 19CO1H4447 | Gaurav Kaushik          |
| 5      | 19CO1H4449 | Kaveri                  |
| 6      | 19CO1H4452 | Nisha A                 |
| 7      | 19CO1H4461 | Tina C George           |
| 8      | 19CO1H5176 | Alekya N                |
| 9      | 19CO1H5179 | Harshitha. K            |
| 10     | 19CO1K4472 | Lavanya K               |
| 11     | 19CO1K4477 | Parimala.R