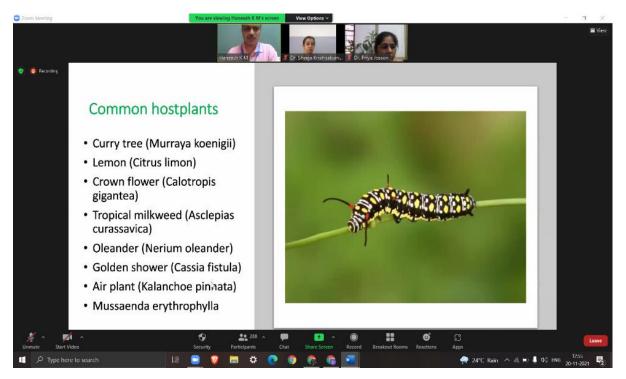

Dr. K Thenmozhi

Prepared by:

Verified by:

|                                 |                                                                                                                                                                                                                                                               | Name of the event     | Theme of the      | No: of participants/<br>beneficiaries |
|---------------------------------|---------------------------------------------------------------------------------------------------------------------------------------------------------------------------------------------------------------------------------------------------------------|-----------------------|-------------------|---------------------------------------|
| 1                               | 01/06/21                                                                                                                                                                                                                                                      | Derilderer Miene      | event             |                                       |
| 1                               |                                                                                                                                                                                                                                                               | Build your Micro      | World             | 42                                    |
|                                 | 1     01/06/21-<br>05/06/21       2     03/07/21       3     10/082021       4     24/092021       5     07/10/21-<br>13/10/21       6     07/10/21-<br>13/10/21       7     12/10/2021       8     27/10/2021       9     20/11/2021       10     20/11/2021 | terrarium             | Environment       |                                       |
|                                 |                                                                                                                                                                                                                                                               |                       | Day               |                                       |
| 2                               | 03/07/21                                                                                                                                                                                                                                                      | No Plastic Pledge     | World Plastic     | 466                                   |
|                                 |                                                                                                                                                                                                                                                               | taking                | Bag Free Day      |                                       |
| 3                               | 10/082021                                                                                                                                                                                                                                                     | Knowledge sharing     | World Biofuel     | 110 students of                       |
|                                 |                                                                                                                                                                                                                                                               | on biofuels           | Day               | Vishwa Vidyapeeth                     |
|                                 |                                                                                                                                                                                                                                                               |                       |                   | College                               |
| 4                               | 24/092021                                                                                                                                                                                                                                                     | Vehicle emission      | Zero Emissions    | 205 vehicles checked                  |
|                                 |                                                                                                                                                                                                                                                               | check                 | Day               | and given PUC                         |
| 5                               | 07/10/21-                                                                                                                                                                                                                                                     | E-Rase your e-waste   | Interntaional E-  | All students                          |
| U                               |                                                                                                                                                                                                                                                               | Collection of e-      | Waste Day         |                                       |
| 2<br>3<br>4<br>5<br>6<br>7<br>8 | 13/10/21                                                                                                                                                                                                                                                      | waste for recycling   | Waste Day         |                                       |
| 6                               | 07/10/21                                                                                                                                                                                                                                                      |                       | Interntational E- | 20                                    |
| 0                               |                                                                                                                                                                                                                                                               | E-Rase your e-        |                   | 20                                    |
|                                 | 15/10/21                                                                                                                                                                                                                                                      | waste:                | Waste Day         |                                       |
|                                 |                                                                                                                                                                                                                                                               | Copmetitions-         |                   |                                       |
|                                 |                                                                                                                                                                                                                                                               | Slogan writing; short |                   |                                       |
|                                 |                                                                                                                                                                                                                                                               | film;Product          |                   |                                       |
|                                 |                                                                                                                                                                                                                                                               | formation             |                   |                                       |
| 7                               | 12/10/2021                                                                                                                                                                                                                                                    | NITTTR-AICTE-         | Kristu Jayanti    | 14 Practices related to               |
|                                 |                                                                                                                                                                                                                                                               | NITTT- Advanced       | as case study     | green practices,                      |
|                                 |                                                                                                                                                                                                                                                               | Module - Clean        | for Clean,        | sustainablity,                        |
|                                 |                                                                                                                                                                                                                                                               | Green and             | Green and         | extension and health                  |
|                                 |                                                                                                                                                                                                                                                               | Sustainability-       | sustainable       |                                       |
|                                 |                                                                                                                                                                                                                                                               | Video Shooting at     | campus for        |                                       |
|                                 |                                                                                                                                                                                                                                                               | Kristu Jayanti        | content           |                                       |
|                                 |                                                                                                                                                                                                                                                               | College Campus        | preparation in    |                                       |
|                                 |                                                                                                                                                                                                                                                               |                       |                   |                                       |
|                                 |                                                                                                                                                                                                                                                               | Tuesday,              | Swayam Portal     |                                       |
|                                 |                                                                                                                                                                                                                                                               |                       |                   |                                       |
|                                 |                                                                                                                                                                                                                                                               |                       |                   |                                       |
| 8                               | 27/10/2021                                                                                                                                                                                                                                                    | Sustainability        | Sustainability    | All students                          |
|                                 |                                                                                                                                                                                                                                                               | Challenge             | Day               |                                       |
| 0                               | 20/11/2021                                                                                                                                                                                                                                                    |                       |                   | 202 - 1 - 1                           |
| 9                               | 20/11/2021                                                                                                                                                                                                                                                    | Ecological role of    | Biodiversity      | 383 students                          |
|                                 |                                                                                                                                                                                                                                                               | butterflies           | conservation      |                                       |
| 10                              | 20/11/2021                                                                                                                                                                                                                                                    | Discussion on         | Climate Protests  | 55                                    |
|                                 |                                                                                                                                                                                                                                                               | Global Protests       |                   |                                       |
| 10                              | 27/11/21                                                                                                                                                                                                                                                      | Kristu Jayanti and    | Environment       | 345                                   |
|                                 |                                                                                                                                                                                                                                                               | Green Practices       | Consciousness     |                                       |
|                                 |                                                                                                                                                                                                                                                               |                       | and               |                                       |
|                                 |                                                                                                                                                                                                                                                               |                       | Sustainability    |                                       |
|                                 |                                                                                                                                                                                                                                                               |                       | Sustainautity     |                                       |