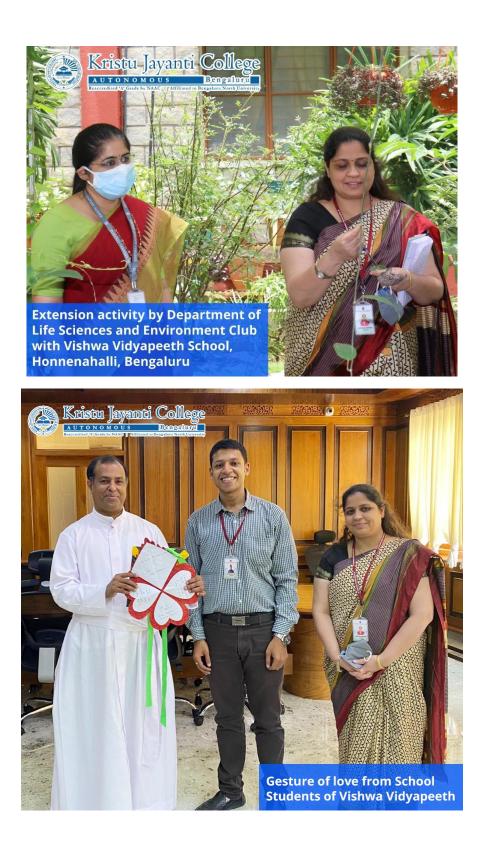

Dr. K Thenmozhi

Prepared by:

Verified by:

|                                 |                                                                                                                                                                                                                                                               | Name of the event     | Theme of the      | No: of participants/<br>beneficiaries |
|---------------------------------|---------------------------------------------------------------------------------------------------------------------------------------------------------------------------------------------------------------------------------------------------------------|-----------------------|-------------------|---------------------------------------|
| 1                               | 01/06/21                                                                                                                                                                                                                                                      | Derilderer Miene      | event             |                                       |
| 1                               |                                                                                                                                                                                                                                                               | Build your Micro      | World             | 42                                    |
|                                 | 1     01/06/21-<br>05/06/21       2     03/07/21       3     10/082021       4     24/092021       5     07/10/21-<br>13/10/21       6     07/10/21-<br>13/10/21       7     12/10/2021       8     27/10/2021       9     20/11/2021       10     20/11/2021 | terrarium             | Environment       |                                       |
|                                 |                                                                                                                                                                                                                                                               |                       | Day               |                                       |
| 2                               | 03/07/21                                                                                                                                                                                                                                                      | No Plastic Pledge     | World Plastic     | 466                                   |
|                                 |                                                                                                                                                                                                                                                               | taking                | Bag Free Day      |                                       |
| 3                               | 10/082021                                                                                                                                                                                                                                                     | Knowledge sharing     | World Biofuel     | 110 students of                       |
|                                 |                                                                                                                                                                                                                                                               | on biofuels           | Day               | Vishwa Vidyapeeth                     |
|                                 |                                                                                                                                                                                                                                                               |                       |                   | College                               |
| 4                               | 24/092021                                                                                                                                                                                                                                                     | Vehicle emission      | Zero Emissions    | 205 vehicles checked                  |
|                                 |                                                                                                                                                                                                                                                               | check                 | Day               | and given PUC                         |
| 5                               | 07/10/21-                                                                                                                                                                                                                                                     | E-Rase your e-waste   | Interntaional E-  | All students                          |
| U                               |                                                                                                                                                                                                                                                               | Collection of e-      | Waste Day         |                                       |
| 2<br>3<br>4<br>5<br>6<br>7<br>8 | 13/10/21                                                                                                                                                                                                                                                      | waste for recycling   | Waste Day         |                                       |
| 6                               | 07/10/21                                                                                                                                                                                                                                                      |                       | Interntational E- | 20                                    |
| 0                               |                                                                                                                                                                                                                                                               | E-Rase your e-        |                   | 20                                    |
|                                 | 15/10/21                                                                                                                                                                                                                                                      | waste:                | Waste Day         |                                       |
|                                 |                                                                                                                                                                                                                                                               | Copmetitions-         |                   |                                       |
|                                 |                                                                                                                                                                                                                                                               | Slogan writing; short |                   |                                       |
|                                 |                                                                                                                                                                                                                                                               | film;Product          |                   |                                       |
|                                 |                                                                                                                                                                                                                                                               | formation             |                   |                                       |
| 7                               | 12/10/2021                                                                                                                                                                                                                                                    | NITTTR-AICTE-         | Kristu Jayanti    | 14 Practices related to               |
|                                 |                                                                                                                                                                                                                                                               | NITTT- Advanced       | as case study     | green practices,                      |
|                                 |                                                                                                                                                                                                                                                               | Module - Clean        | for Clean,        | sustainablity,                        |
|                                 |                                                                                                                                                                                                                                                               | Green and             | Green and         | extension and health                  |
|                                 |                                                                                                                                                                                                                                                               | Sustainability-       | sustainable       |                                       |
|                                 |                                                                                                                                                                                                                                                               | Video Shooting at     | campus for        |                                       |
|                                 |                                                                                                                                                                                                                                                               | Kristu Jayanti        | content           |                                       |
|                                 |                                                                                                                                                                                                                                                               | College Campus        | preparation in    |                                       |
|                                 |                                                                                                                                                                                                                                                               |                       |                   |                                       |
|                                 |                                                                                                                                                                                                                                                               | Tuesday,              | Swayam Portal     |                                       |
|                                 |                                                                                                                                                                                                                                                               |                       |                   |                                       |
|                                 |                                                                                                                                                                                                                                                               |                       |                   |                                       |
| 8                               | 27/10/2021                                                                                                                                                                                                                                                    | Sustainability        | Sustainability    | All students                          |
|                                 |                                                                                                                                                                                                                                                               | Challenge             | Day               |                                       |
| 0                               | 20/11/2021                                                                                                                                                                                                                                                    |                       |                   | 202 - 1 - 1                           |
| 9                               | 20/11/2021                                                                                                                                                                                                                                                    | Ecological role of    | Biodiversity      | 383 students                          |
|                                 |                                                                                                                                                                                                                                                               | butterflies           | conservation      |                                       |
| 10                              | 20/11/2021                                                                                                                                                                                                                                                    | Discussion on         | Climate Protests  | 55                                    |
|                                 |                                                                                                                                                                                                                                                               | Global Protests       |                   |                                       |
| 10                              | 27/11/21                                                                                                                                                                                                                                                      | Kristu Jayanti and    | Environment       | 345                                   |
|                                 |                                                                                                                                                                                                                                                               | Green Practices       | Consciousness     |                                       |
|                                 |                                                                                                                                                                                                                                                               |                       | and               |                                       |
|                                 |                                                                                                                                                                                                                                                               |                       | Sustainability    |                                       |
|                                 |                                                                                                                                                                                                                                                               |                       | Sustainautity     |                                       |