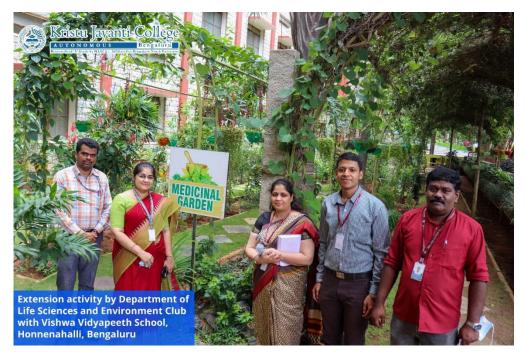

Dr. K Thenmozhi

Prepared by:

Verified by:

|                                 |                                                                                                                                                                                                                                                               | Name of the event     | Theme of the      | No: of participants/<br>beneficiaries |
|---------------------------------|---------------------------------------------------------------------------------------------------------------------------------------------------------------------------------------------------------------------------------------------------------------|-----------------------|-------------------|---------------------------------------|
| 1                               | 01/06/21                                                                                                                                                                                                                                                      | Derilderer Miene      | event             |                                       |
| 1                               |                                                                                                                                                                                                                                                               | Build your Micro      | World             | 42                                    |
|                                 | 1     01/06/21-<br>05/06/21       2     03/07/21       3     10/082021       4     24/092021       5     07/10/21-<br>13/10/21       6     07/10/21-<br>13/10/21       7     12/10/2021       8     27/10/2021       9     20/11/2021       10     20/11/2021 | terrarium             | Environment       |                                       |
|                                 |                                                                                                                                                                                                                                                               |                       | Day               |                                       |
| 2                               | 03/07/21                                                                                                                                                                                                                                                      | No Plastic Pledge     | World Plastic     | 466                                   |
|                                 |                                                                                                                                                                                                                                                               | taking                | Bag Free Day      |                                       |
| 3                               | 10/082021                                                                                                                                                                                                                                                     | Knowledge sharing     | World Biofuel     | 110 students of                       |
|                                 |                                                                                                                                                                                                                                                               | on biofuels           | Day               | Vishwa Vidyapeeth                     |
|                                 |                                                                                                                                                                                                                                                               |                       |                   | College                               |
| 4                               | 24/092021                                                                                                                                                                                                                                                     | Vehicle emission      | Zero Emissions    | 205 vehicles checked                  |
|                                 |                                                                                                                                                                                                                                                               | check                 | Day               | and given PUC                         |
| 5                               | 07/10/21-                                                                                                                                                                                                                                                     | E-Rase your e-waste   | Interntaional E-  | All students                          |
| U                               |                                                                                                                                                                                                                                                               | Collection of e-      | Waste Day         |                                       |
| 2<br>3<br>4<br>5<br>6<br>7<br>8 | 13/10/21                                                                                                                                                                                                                                                      | waste for recycling   | Waste Day         |                                       |
| 6                               | 07/10/21                                                                                                                                                                                                                                                      |                       | Interntational E- | 20                                    |
| 0                               |                                                                                                                                                                                                                                                               | E-Rase your e-        |                   | 20                                    |
|                                 | 15/10/21                                                                                                                                                                                                                                                      | waste:                | Waste Day         |                                       |
|                                 |                                                                                                                                                                                                                                                               | Copmetitions-         |                   |                                       |
|                                 |                                                                                                                                                                                                                                                               | Slogan writing; short |                   |                                       |
|                                 |                                                                                                                                                                                                                                                               | film;Product          |                   |                                       |
|                                 |                                                                                                                                                                                                                                                               | formation             |                   |                                       |
| 7                               | 12/10/2021                                                                                                                                                                                                                                                    | NITTTR-AICTE-         | Kristu Jayanti    | 14 Practices related to               |
|                                 |                                                                                                                                                                                                                                                               | NITTT- Advanced       | as case study     | green practices,                      |
|                                 |                                                                                                                                                                                                                                                               | Module - Clean        | for Clean,        | sustainablity,                        |
|                                 |                                                                                                                                                                                                                                                               | Green and             | Green and         | extension and health                  |
|                                 |                                                                                                                                                                                                                                                               | Sustainability-       | sustainable       |                                       |
|                                 |                                                                                                                                                                                                                                                               | Video Shooting at     | campus for        |                                       |
|                                 |                                                                                                                                                                                                                                                               | Kristu Jayanti        | content           |                                       |
|                                 |                                                                                                                                                                                                                                                               | College Campus        | preparation in    |                                       |
|                                 |                                                                                                                                                                                                                                                               |                       |                   |                                       |
|                                 |                                                                                                                                                                                                                                                               | Tuesday,              | Swayam Portal     |                                       |
|                                 |                                                                                                                                                                                                                                                               |                       |                   |                                       |
|                                 |                                                                                                                                                                                                                                                               |                       |                   |                                       |
| 8                               | 27/10/2021                                                                                                                                                                                                                                                    | Sustainability        | Sustainability    | All students                          |
|                                 |                                                                                                                                                                                                                                                               | Challenge             | Day               |                                       |
| 0                               | 20/11/2021                                                                                                                                                                                                                                                    |                       |                   | 202 - 1 - 1                           |
| 9                               | 20/11/2021                                                                                                                                                                                                                                                    | Ecological role of    | Biodiversity      | 383 students                          |
|                                 |                                                                                                                                                                                                                                                               | butterflies           | conservation      |                                       |
| 10                              | 20/11/2021                                                                                                                                                                                                                                                    | Discussion on         | Climate Protests  | 55                                    |
|                                 |                                                                                                                                                                                                                                                               | Global Protests       |                   |                                       |
| 10                              | 27/11/21                                                                                                                                                                                                                                                      | Kristu Jayanti and    | Environment       | 345                                   |
|                                 |                                                                                                                                                                                                                                                               | Green Practices       | Consciousness     |                                       |
|                                 |                                                                                                                                                                                                                                                               |                       | and               |                                       |
|                                 |                                                                                                                                                                                                                                                               |                       | Sustainability    |                                       |
|                                 |                                                                                                                                                                                                                                                               |                       | Sustainautity     |                                       |