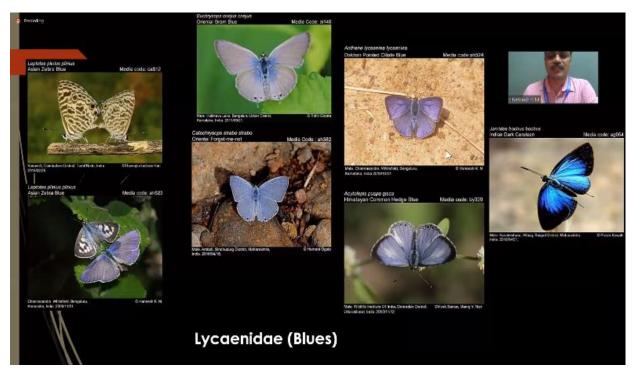

uded by giving examples of different host and nectar plants and mentioning the importance of butterflies to the ecosystem.

A vote of thanks was given by Ms. Devi Vaishnavi, the student coordinator. This was followed by a photo session and the college anthem. Dr. Priya Josson, head of Centre for Environment and Sustainability and the coordinator for the event, Dr. Sheeja Krishnakumar thanked the resource person for his elaborate explanation on the ecological role of butterflies.

In the webinar, more than 300 participants were present which included students and faculty from all the departments.

Zoom: https://zoom.us/j/93401519085?pwd=OVBvNFE1aEM0eWNyNGtCR2J5TFp0UT09



#### Welcoming Mr. Haneesh KM to the online gathering

# Explanation on different types of butterflies to the audience



# Explanation on different stages of butterflies



#### **Explanation on Nectar Plants**



#### Examples of Host plants



# Photo Session with the resource person



# College Anthem



# Participants' List

| Sl. No | Reg.No.    | Names                   |
|--------|------------|-------------------------|
| 1      | 18HU7A1022 | Nchumbemo Ezung Jpseng  |
| 2      | 19CO1A4437 | Preethi Araveti         |
| 3      | 19CO1A4438 | Raj Aryan               |
| 4      | 19CO1H4447 | Gaurav Kaushik          |
| 5      | 19CO1H4449 | Kaveri                  |
| 6      | 19CO1H4452 | Nisha A                 |
| 7      | 19CO1H4461 | Tina C George           |
| 8      | 19CO1H5176 | Alekya N                |
| 9      | 19CO1H5179 | Harshitha. K            |
| 10     | 19CO1K4472 | Lavanya K