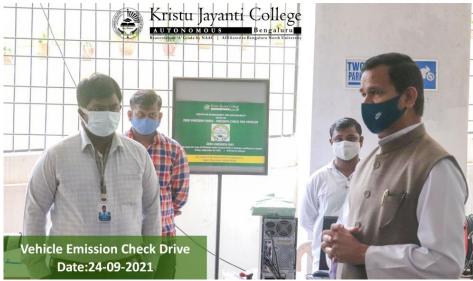

Dr. K Thenmozhi

Prepared by:

Verified by:

|                                 |                                                                                                                                                                                                                                                               | Name of the event     | Theme of the      | No: of participants/<br>beneficiaries |
|---------------------------------|---------------------------------------------------------------------------------------------------------------------------------------------------------------------------------------------------------------------------------------------------------------|-----------------------|-------------------|---------------------------------------|
| 1                               | 01/06/21                                                                                                                                                                                                                                                      | Derilderer Miene      | event             |                                       |
| 1                               |                                                                                                                                                                                                                                                               | Build your Micro      | World             | 42                                    |
|                                 | 1     01/06/21-<br>05/06/21       2     03/07/21       3     10/082021       4     24/092021       5     07/10/21-<br>13/10/21       6     07/10/21-<br>13/10/21       7     12/10/2021       8     27/10/2021       9     20/11/2021       10     20/11/2021 | terrarium             | Environment       |                                       |
|                                 |                                                                                                                                                                                                                                                               |                       | Day               |                                       |
| 2                               | 03/07/21                                                                                                                                                                                                                                                      | No Plastic Pledge     | World Plastic     | 466                                   |
|                                 |                                                                                                                                                                                                                                                               | taking                | Bag Free Day      |                                       |
| 3                               | 10/082021                                                                                                                                                                                                                                                     | Knowledge sharing     | World Biofuel     | 110 students of                       |
|                                 |                                                                                                                                                                                                                                                               | on biofuels           | Day               | Vishwa Vidyapeeth                     |
|                                 |                                                                                                                                                                                                                                                               |                       |                   | College                               |
| 4                               | 24/092021                                                                                                                                                                                                                                                     | Vehicle emission      | Zero Emissions    | 205 vehicles checked                  |
|                                 |                                                                                                                                                                                                                                                               | check                 | Day               | and given PUC                         |
| 5                               | 07/10/21-                                                                                                                                                                                                                                                     | E-Rase your e-waste   | Interntaional E-  | All students                          |
| U                               |                                                                                                                                                                                                                                                               | Collection of e-      | Waste Day         |                                       |
| 2<br>3<br>4<br>5<br>6<br>7<br>8 | 13/10/21                                                                                                                                                                                                                                                      | waste for recycling   | Waste Day         |                                       |
| 6                               | 07/10/21                                                                                                                                                                                                                                                      |                       | Interntational E- | 20                                    |
| 0                               |                                                                                                                                                                                                                                                               | E-Rase your e-        |                   | 20                                    |
|                                 | 15/10/21                                                                                                                                                                                                                                                      | waste:                | Waste Day         |                                       |
|                                 |                                                                                                                                                                                                                                                               | Copmetitions-         |                   |                                       |
|                                 |                                                                                                                                                                                                                                                               | Slogan writing; short |                   |                                       |
|                                 |                                                                                                                                                                                                                                                               | film;Product          |                   |                                       |
|                                 |                                                                                                                                                                                                                                                               | formation             |                   |                                       |
| 7                               | 12/10/2021                                                                                                                                                                                                                                                    | NITTTR-AICTE-         | Kristu Jayanti    | 14 Practices related to               |
|                                 |                                                                                                                                                                                                                                                               | NITTT- Advanced       | as case study     | green practices,                      |
|                                 |                                                                                                                                                                                                                                                               | Module - Clean        | for Clean,        | sustainablity,                        |
|                                 |                                                                                                                                                                                                                                                               | Green and             | Green and         | extension and health                  |
|                                 |                                                                                                                                                                                                                                                               | Sustainability-       | sustainable       |                                       |
|                                 |                                                                                                                                                                                                                                                               | Video Shooting at     | campus for        |                                       |
|                                 |                                                                                                                                                                                                                                                               | Kristu Jayanti        | content           |                                       |
|                                 |                                                                                                                                                                                                                                                               | College Campus        | preparation in    |                                       |
|                                 |                                                                                                                                                                                                                                                               |                       |                   |                                       |
|                                 |                                                                                                                                                                                                                                                               | Tuesday,              | Swayam Portal     |                                       |
|                                 |                                                                                                                                                                                                                                                               |                       |                   |                                       |
|                                 |                                                                                                                                                                                                                                                               |                       |                   |                                       |
| 8                               | 27/10/2021                                                                                                                                                                                                                                                    | Sustainability        | Sustainability    | All students                          |
|                                 |                                                                                                                                                                                                                                                               | Challenge             | Day               |                                       |
| 0                               | 20/11/2021                                                                                                                                                                                                                                                    |                       |                   | 202 - 1 - 1                           |
| 9                               | 20/11/2021                                                                                                                                                                                                                                                    | Ecological role of    | Biodiversity      | 383 students                          |
|                                 |                                                                                                                                                                                                                                                               | butterflies           | conservation      |                                       |
| 10                              | 20/11/2021                                                                                                                                                                                                                                                    | Discussion on         | Climate Protests  | 55                                    |
|                                 |                                                                                                                                                                                                                                                               | Global Protests       |                   |                                       |
| 10                              | 27/11/21                                                                                                                                                                                                                                                      | Kristu Jayanti and    | Environment       | 345                                   |
|                                 |                                                                                                                                                                                                                                                               | Green Practices       | Consciousness     |                                       |
|                                 |                                                                                                                                                                                                                                                               |                       | and               |                                       |
|                                 |                                                                                                                                                                                                                                                               |                       | Sustainability    |                                       |
|                                 |                                                                                                                                                                                                                                                               |                       | Sustainautity     |                                       |