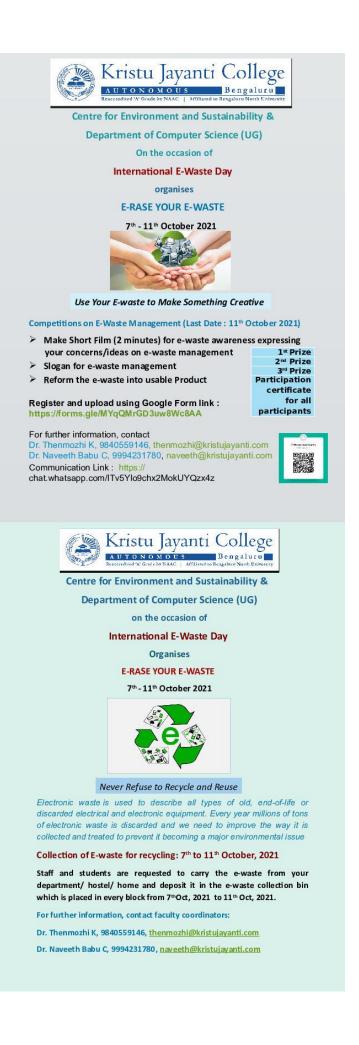

#### **Commemorative Days**

- September 21- Zero emission Day- Dr. Sangeetha
- October 14- International e-waste Day Computer Science
- October 24- International day of Climate action- Dr. Arun Kumar
- October 27- Sustainability Day- Dr. Shinomol
- December 2- National Pollution Control Day- Mr. Rajath
- December 5- World Soil Day- Dr. Indira
- December 14- National Energy Conservation Day- Dr. Lalmalsawmi
- March 21- World Forestry Day Dr Ruth Magdalene
- March 22- World Water Day-Intra/Inter collegiate Competition on short videos on how to conserve water. Training in rainwater harvest simple ways to harvest at homes and conserve water
- April 22- Earth Day- Dr. Thenmozhi
- May 22- International Day for Biological Diversity- Dr. Subha
- June 5- World Environment Day