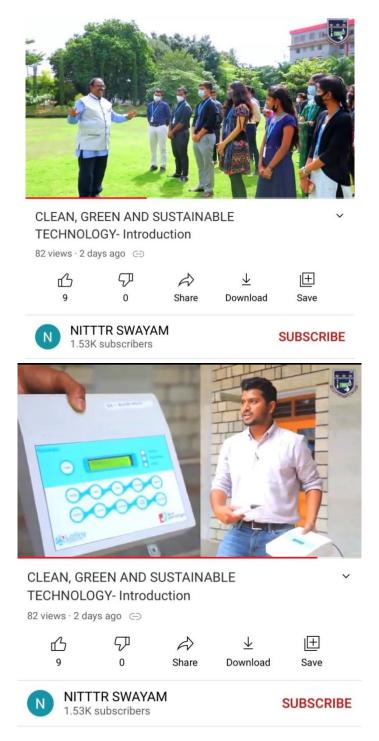

| 11. | 5 <sup>th</sup> June | Green                           | Dr. S V Srinivasan,       | 429 | Intracollegiate |
|-----|----------------------|---------------------------------|---------------------------|-----|-----------------|
|     | 2021                 | Technologies For                | Senior Principal          |     |                 |
|     |                      | Recovery Of                     | Scientist, Dept of        |     |                 |
|     |                      | Bioenergy From<br>Municipal And | Environmental Engg,       |     |                 |
|     |                      | Industrial Solid                | CSIR-Central Leather      |     |                 |
|     |                      | Wastes                          | <b>Research Institute</b> |     |                 |
|     |                      |                                 | (CLRI), and               |     |                 |
|     |                      |                                 | PROFESSOR, Academy        |     |                 |
|     |                      |                                 | of Scientific &           |     |                 |
|     |                      |                                 | Innovative Research,      |     |                 |
|     |                      |                                 | Chennai, T.N              |     |                 |
|     |                      |                                 |                           |     |                 |