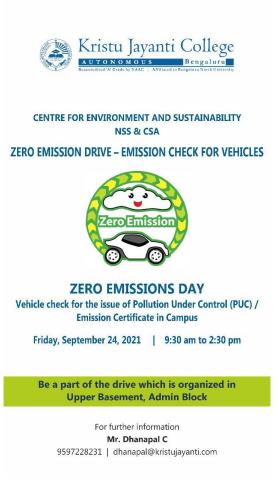

#### **Commemorative Days**

- September 21- Zero emission Day- Dr. Sangeetha
- October 14- International e-waste Day Computer Science
- October 24- International day of Climate action- Dr. Arun Kumar
- October 27- Sustainability Day- Dr. Shinomol
- December 2- National Pollution Control Day- Mr. Rajath
- December 5- World Soil Day- Dr. Indira
- December 14- National Energy Conservation Day- Dr. Lalmalsawmi
- March 21- World Forestry Day Dr Ruth Magdalene
- March 22- World Water Day-Intra/Inter collegiate Competition on short videos on how to conserve water. Training in rainwater harvest simple ways to harvest at homes and conserve water
- April 22- Earth Day- Dr. Thenmozhi
- May 22- International Day for Biological Diversity- Dr. Subha
- June 5- World Environment Day