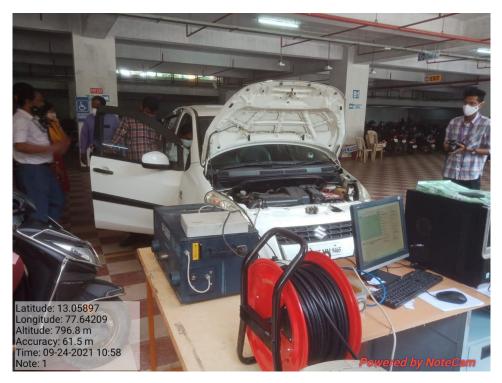

Dr. K Thenmozhi

Prepared by:

Verified by:

|                                 |                                                                                                                                                                                                                                                               | Name of the event     | Theme of the      | No: of participants/<br>beneficiaries |
|---------------------------------|---------------------------------------------------------------------------------------------------------------------------------------------------------------------------------------------------------------------------------------------------------------|-----------------------|-------------------|---------------------------------------|
| 1                               | 01/06/21                                                                                                                                                                                                                                                      | Derilderer Miene      | event             |                                       |
| 1                               |                                                                                                                                                                                                                                                               | Build your Micro      | World             | 42                                    |
|                                 | 1     01/06/21-<br>05/06/21       2     03/07/21       3     10/082021       4     24/092021       5     07/10/21-<br>13/10/21       6     07/10/21-<br>13/10/21       7     12/10/2021       8     27/10/2021       9     20/11/2021       10     20/11/2021 | terrarium             | Environment       |                                       |
|                                 |                                                                                                                                                                                                                                                               |                       | Day               |                                       |
| 2                               | 03/07/21                                                                                                                                                                                                                                                      | No Plastic Pledge     | World Plastic     | 466                                   |
|                                 |                                                                                                                                                                                                                                                               | taking                | Bag Free Day      |                                       |
| 3                               | 10/082021                                                                                                                                                                                                                                                     | Knowledge sharing     | World Biofuel     | 110 students of                       |
|                                 |                                                                                                                                                                                                                                                               | on biofuels           | Day               | Vishwa Vidyapeeth                     |
|                                 |                                                                                                                                                                                                                                                               |                       |                   | College                               |
| 4                               | 24/092021                                                                                                                                                                                                                                                     | Vehicle emission      | Zero Emissions    | 205 vehicles checked                  |
|                                 |                                                                                                                                                                                                                                                               | check                 | Day               | and given PUC                         |
| 5                               | 07/10/21-                                                                                                                                                                                                                                                     | E-Rase your e-waste   | Interntaional E-  | All students                          |
| U                               |                                                                                                                                                                                                                                                               | Collection of e-      | Waste Day         |                                       |
| 2<br>3<br>4<br>5<br>6<br>7<br>8 | 13/10/21                                                                                                                                                                                                                                                      | waste for recycling   | Waste Day         |                                       |
| 6                               | 07/10/21                                                                                                                                                                                                                                                      |                       | Interntational E- | 20                                    |
| 0                               |                                                                                                                                                                                                                                                               | E-Rase your e-        |                   | 20                                    |
|                                 | 15/10/21                                                                                                                                                                                                                                                      | waste:                | Waste Day         |                                       |
|                                 |                                                                                                                                                                                                                                                               | Copmetitions-         |                   |                                       |
|                                 |                                                                                                                                                                                                                                                               | Slogan writing; short |                   |                                       |
|                                 |                                                                                                                                                                                                                                                               | film;Product          |                   |                                       |
|                                 |                                                                                                                                                                                                                                                               | formation             |                   |                                       |
| 7                               | 12/10/2021                                                                                                                                                                                                                                                    | NITTTR-AICTE-         | Kristu Jayanti    | 14 Practices related to               |
|                                 |                                                                                                                                                                                                                                                               | NITTT- Advanced       | as case study     | green practices,                      |
|                                 |                                                                                                                                                                                                                                                               | Module - Clean        | for Clean,        | sustainablity,                        |
|                                 |                                                                                                                                                                                                                                                               | Green and             | Green and         | extension and health                  |
|                                 |                                                                                                                                                                                                                                                               | Sustainability-       | sustainable       |                                       |
|                                 |                                                                                                                                                                                                                                                               | Video Shooting at     | campus for        |                                       |
|                                 |                                                                                                                                                                                                                                                               | Kristu Jayanti        | content           |                                       |
|                                 |                                                                                                                                                                                                                                                               | College Campus        | preparation in    |                                       |
|                                 |                                                                                                                                                                                                                                                               |                       |                   |                                       |
|                                 |                                                                                                                                                                                                                                                               | Tuesday,              | Swayam Portal     |                                       |
|                                 |                                                                                                                                                                                                                                                               |                       |                   |                                       |
|                                 |                                                                                                                                                                                                                                                               |                       |                   |                                       |
| 8                               | 27/10/2021                                                                                                                                                                                                                                                    | Sustainability        | Sustainability    | All students                          |
|                                 |                                                                                                                                                                                                                                                               | Challenge             | Day               |                                       |
| 0                               | 20/11/2021                                                                                                                                                                                                                                                    |                       |                   | 202 - 1 - 1                           |
| 9                               | 20/11/2021                                                                                                                                                                                                                                                    | Ecological role of    | Biodiversity      | 383 students                          |
|                                 |                                                                                                                                                                                                                                                               | butterflies           | conservation      |                                       |
| 10                              | 20/11/2021                                                                                                                                                                                                                                                    | Discussion on         | Climate Protests  | 55                                    |
|                                 |                                                                                                                                                                                                                                                               | Global Protests       |                   |                                       |
| 10                              | 27/11/21                                                                                                                                                                                                                                                      | Kristu Jayanti and    | Environment       | 345                                   |
|                                 |                                                                                                                                                                                                                                                               | Green Practices       | Consciousness     |                                       |
|                                 |                                                                                                                                                                                                                                                               |                       | and               |                                       |
|                                 |                                                                                                                                                                                                                                                               |                       | Sustainability    |                                       |
|                                 |                                                                                                                                                                                                                                                               |                       | Sustainautity     |                                       |