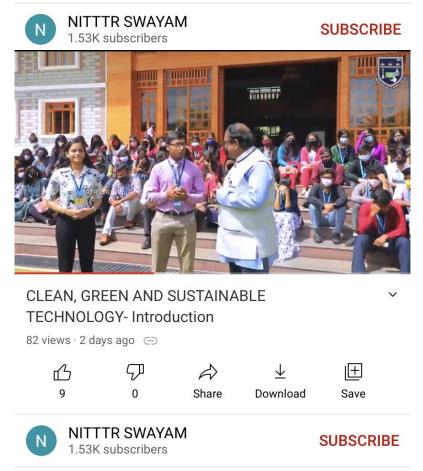

| 11. | 5 <sup>th</sup> June | Green                           | Dr. S V Srinivasan,       | 429 | Intracollegiate |
|-----|----------------------|---------------------------------|---------------------------|-----|-----------------|
|     | 2021                 | Technologies For                | Senior Principal          |     |                 |
|     |                      | Recovery Of                     | Scientist, Dept of        |     |                 |
|     |                      | Bioenergy From<br>Municipal And | Environmental Engg,       |     |                 |
|     |                      | Industrial Solid                | CSIR-Central Leather      |     |                 |
|     |                      | Wastes                          | <b>Research Institute</b> |     |                 |
|     |                      |                                 | (CLRI), and               |     |                 |
|     |                      |                                 | PROFESSOR, Academy        |     |                 |
|     |                      |                                 | of Scientific &           |     |                 |
|     |                      |                                 | Innovative Research,      |     |                 |
|     |                      |                                 | Chennai, T.N              |     |                 |
|     |                      |                                 |                           |     |                 |