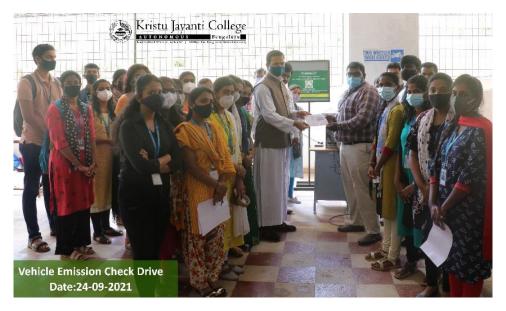

Dr. K Thenmozhi

Prepared by:

Verified by:

|                                 |                                                                                                                                                                                                                                                               | Name of the event     | Theme of the      | No: of participants/<br>beneficiaries |
|---------------------------------|---------------------------------------------------------------------------------------------------------------------------------------------------------------------------------------------------------------------------------------------------------------|-----------------------|-------------------|---------------------------------------|
| 1                               | 01/06/21                                                                                                                                                                                                                                                      | Derilderer Miene      | event             |                                       |
| 1                               |                                                                                                                                                                                                                                                               | Build your Micro      | World             | 42                                    |
|                                 | 1     01/06/21-<br>05/06/21       2     03/07/21       3     10/082021       4     24/092021       5     07/10/21-<br>13/10/21       6     07/10/21-<br>13/10/21       7     12/10/2021       8     27/10/2021       9     20/11/2021       10     20/11/2021 | terrarium             | Environment       |                                       |
|                                 |                                                                                                                                                                                                                                                               |                       | Day               |                                       |
| 2                               | 03/07/21                                                                                                                                                                                                                                                      | No Plastic Pledge     | World Plastic     | 466                                   |
|                                 |                                                                                                                                                                                                                                                               | taking                | Bag Free Day      |                                       |
| 3                               | 10/082021                                                                                                                                                                                                                                                     | Knowledge sharing     | World Biofuel     | 110 students of                       |
|                                 |                                                                                                                                                                                                                                                               | on biofuels           | Day               | Vishwa Vidyapeeth                     |
|                                 |                                                                                                                                                                                                                                                               |                       |                   | College                               |
| 4                               | 24/092021                                                                                                                                                                                                                                                     | Vehicle emission      | Zero Emissions    | 205 vehicles checked                  |
|                                 |                                                                                                                                                                                                                                                               | check                 | Day               | and given PUC                         |
| 5                               | 07/10/21-                                                                                                                                                                                                                                                     | E-Rase your e-waste   | Interntaional E-  | All students                          |
| U                               |                                                                                                                                                                                                                                                               | Collection of e-      | Waste Day         |                                       |
| 2<br>3<br>4<br>5<br>6<br>7<br>8 | 13/10/21                                                                                                                                                                                                                                                      | waste for recycling   | Waste Day         |                                       |
| 6                               | 07/10/21                                                                                                                                                                                                                                                      |                       | Interntational E- | 20                                    |
| 0                               |                                                                                                                                                                                                                                                               | E-Rase your e-        |                   | 20                                    |
|                                 | 15/10/21                                                                                                                                                                                                                                                      | waste:                | Waste Day         |                                       |
|                                 |                                                                                                                                                                                                                                                               | Copmetitions-         |                   |                                       |
|                                 |                                                                                                                                                                                                                                                               | Slogan writing; short |                   |                                       |
|                                 |                                                                                                                                                                                                                                                               | film;Product          |                   |                                       |
|                                 |                                                                                                                                                                                                                                                               | formation             |                   |                                       |
| 7                               | 12/10/2021                                                                                                                                                                                                                                                    | NITTTR-AICTE-         | Kristu Jayanti    | 14 Practices related to               |
|                                 |                                                                                                                                                                                                                                                               | NITTT- Advanced       | as case study     | green practices,                      |
|                                 |                                                                                                                                                                                                                                                               | Module - Clean        | for Clean,        | sustainablity,                        |
|                                 |                                                                                                                                                                                                                                                               | Green and             | Green and         | extension and health                  |
|                                 |                                                                                                                                                                                                                                                               | Sustainability-       | sustainable       |                                       |
|                                 |                                                                                                                                                                                                                                                               | Video Shooting at     | campus for        |                                       |
|                                 |                                                                                                                                                                                                                                                               | Kristu Jayanti        | content           |                                       |
|                                 |                                                                                                                                                                                                                                                               | College Campus        | preparation in    |                                       |
|                                 |                                                                                                                                                                                                                                                               |                       |                   |                                       |
|                                 |                                                                                                                                                                                                                                                               | Tuesday,              | Swayam Portal     |                                       |
|                                 |                                                                                                                                                                                                                                                               |                       |                   |                                       |
|                                 |                                                                                                                                                                                                                                                               |                       |                   |                                       |
| 8                               | 27/10/2021                                                                                                                                                                                                                                                    | Sustainability        | Sustainability    | All students                          |
|                                 |                                                                                                                                                                                                                                                               | Challenge             | Day               |                                       |
| 0                               | 20/11/2021                                                                                                                                                                                                                                                    |                       |                   | 202 - 1 - 1                           |
| 9                               | 20/11/2021                                                                                                                                                                                                                                                    | Ecological role of    | Biodiversity      | 383 students                          |
|                                 |                                                                                                                                                                                                                                                               | butterflies           | conservation      |                                       |
| 10                              | 20/11/2021                                                                                                                                                                                                                                                    | Discussion on         | Climate Protests  | 55                                    |
|                                 |                                                                                                                                                                                                                                                               | Global Protests       |                   |                                       |
| 10                              | 27/11/21                                                                                                                                                                                                                                                      | Kristu Jayanti and    | Environment       | 345                                   |
|                                 |                                                                                                                                                                                                                                                               | Green Practices       | Consciousness     |                                       |
|                                 |                                                                                                                                                                                                                                                               |                       | and               |                                       |
|                                 |                                                                                                                                                                                                                                                               |                       | Sustainability    |                                       |
|                                 |                                                                                                                                                                                                                                                               |                       | Sustainautity     |                                       |