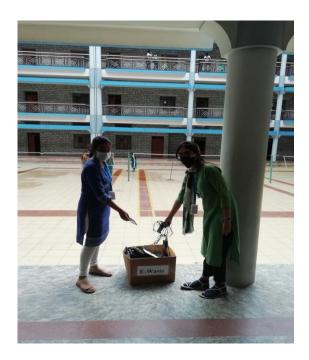

#### **Commemorative Days**

- September 21- Zero emission Day- Dr. Sangeetha
- October 14- International e-waste Day Computer Science
- October 24- International day of Climate action- Dr. Arun Kumar
- October 27- Sustainability Day- Dr. Shinomol
- December 2- National Pollution Control Day- Mr. Rajath
- December 5- World Soil Day- Dr. Indira
- December 14- National Energy Conservation Day- Dr. Lalmalsawmi
- March 21- World Forestry Day Dr Ruth Magdalene
- March 22- World Water Day-Intra/Inter collegiate Competition on short videos on how to conserve water. Training in rainwater harvest simple ways to harvest at homes and conserve water
- April 22- Earth Day- Dr. Thenmozhi
- May 22- International Day for Biological Diversity- Dr. Subha
- June 5- World Environment Day