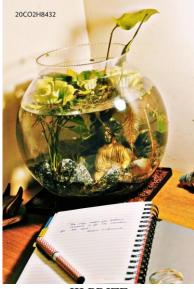

#### Event Co-coordinators: Dr. Sangeetha Menon and Dr. Indira M.

| Sl. No | REG NO     | NAME OF THE<br>STUDENT     | CLASS                      | POSITION             |
|--------|------------|----------------------------|----------------------------|----------------------|
| 1.     | 20LS1A1017 | GOVARDHAN DILIP<br>PALEKAR | II SEM BBG                 | Ι                    |
| 2.     | 20LS601025 | NITASHA<br>PRISCILLA P     | II SEM MSC<br>MICROBIOLOGY | П                    |
| 3.     | 20CO2H8432 | TARUN TIGER<br>WOOD        | II SEM BCOM ACCA 1         | III                  |
| 4.     | 20LS5H1017 | MOHAMMED<br>AYAAZ          | II SEM BSC BBB             | CONSOLATION<br>PRIZE |
| 5.     | 20MG503129 | HARINI RAJ B               | II SEM MBA "C"             | CONSOLATION<br>PRIZE |

#### **TERRARIUMS PREPARED BY PARTICIPANTS**

I PRIZE

II PRIZE

III PRIZE