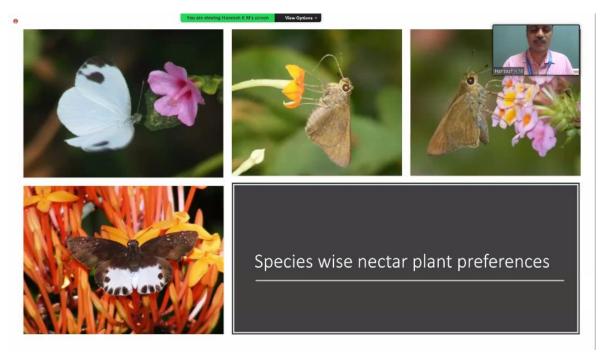

butterflies to the ecosystem.

A vote of thanks was given by Ms. Devi Vaishnavi, the student coordinator. This was followed by a photo session and the college anthem. Dr. Priya Josson, head of Centre for Environment and Sustainability and the coordinator for the event, Dr. Sheeja Krishnakumar thanked the resource person for his elaborate explanation on the ecological role of butterflies.

In the webinar, more than 300 participants were present which included students and faculty from all the departments.

Zoom: https://zoom.us/j/93401519085?pwd=OVBvNFE1aEM0eWNyNGtCR2J5TFp0UT09



#### Welcoming Mr. Haneesh KM to the online gathering

# Explanation on different types of butterflies to the audience



# Explanation on different stages of butterflies



#### **Explanation on Nectar Plants**



#### Examples of Host plants



# Photo Session with the resource person



# College Anthem



# Participants' List

| Sl. No | Reg.No.    | Names                   |
|--------|------------|-------------------------|
| 1      | 18HU7A1022 | Nchumbemo Ezung Jpseng  |
| 2      | 19CO1A4437 | Preethi Araveti         |
| 3      | 19CO1A4438 | Raj Aryan               |
| 4      | 19CO1H4447 | Gaurav Kaushik          |
| 5      | 19CO1H4449 | Kaveri                  |
| 6      | 19CO1H4452 | Nisha A                 |
| 7      | 19CO1H4461 | Tina C George           |
| 8      | 19CO1H5176 | Alekya N                |
| 9      | 19CO1H5179 | Harshitha. K            |
| 10     | 19CO1K4472 | Lavanya K               |
| 11     | 19CO1K4477 | Parimala.R              |
| 12     | 19CO1K4486 | Theja