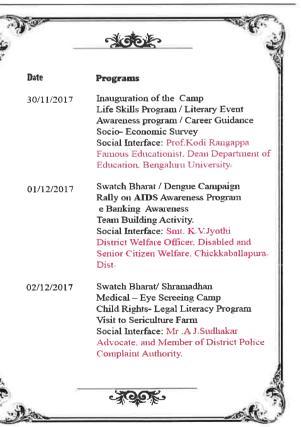

TURAL PROGRAM** 

The CSA Volunteers conducted a cultural programme for the villagers. The Volunteers

organized a thought-provoking skit, an awareness song, and a dance for the villagers. The

villagers were happy about the Cultural Programme. It was entertaining as well as educational

for the villagers.

DAY 4 [3/12/2017]

VALEDICTORY

Before departure, we had a Valedictory Session. In this program, the CSA distributed prizes to

the winners in the sports and games. The villagers shared their opinion about the Camp which

was organised by the CSA. The Board members of the Panchayat facilitated the Faculty co-

ordinators and appreciated the students as well.

Date: 30th November 2017 to 3rd December 2017

Camp Site: Hampasandra village, Gudibande Taluk, Chikaballapura District

























Page **73** of **142** 







Page **74** of **142** 





















de um and: donvisos es mones. वर्षे क्रिक्याचे अध्यक्ष अवस्था क्रास्ट् ವರ್ಷ-ಎರ್. ಹಿರುದದ ಅಂಗವಾಗಿಕುವಾರ ಬೆಳಗ್ಗೆ 11 ಹಮ್ಮಿಕೊಂಡಿದ ಈ ಹಾತ್ರ ಮಹೋಷವಲ್ಲಿ ಈಗುಂಡಿತ್ತ ಹಿಂಡ ಗಂಟೆಯಂದ 4 ಗಂಟೆವರೆಗೆ ಸೋಲಂಕ ಆಡಕ್ಕೆಯ ಪಾರ್ಚ್ ಆಫ್ dia medicerio voss des soutes and

ಹಂಪಸಂದ ಸರಕಾರಿ ಪ್ರತಿ ಚಲಾಲೆ, ಗ್ರಾಮ ಪಂಚಾಯತಿ ಕಾಗೂ ರ್ಥಯ ಪ್ರಥಮಿಕ ಆರೋಗ್ಯ ಕೇಂದ್ರದ ಕಹಯೋಗದಲ್ಲಿ कार्यन्त्रमं अने अप अप कृत्य कर्यक्रत्यस्य का प्रत्येत सेन्द्र ತಪಾಸಣಾ ಶಿಭಿರದಲ್ಲಿ ನೆರೆಕೊರೆಯ ಗಾಮಗಳಾದ ಕಡೇಶ streptor throated strained a sin what received of the depote supply stands distribution to ಸುಮಾರು 126 ಕ್ಕೂ ಹೆಚ್ಚು ಮಂದಿ ತಪಾಸಕಗೊಳಗಾದರು.

ತಿವರದಲ್ಲಿ ನೇತ ಪ್ರೆದ್ದರುವ ಉಪಗ್ರೂ ಗಾಗರಾಜ್. ಕೋದಂಡರಾಮ್ ಹಾಗೂ ಗ್ರಾಮ ಪಂಚಾಯತಿ ಸದಸ್ಯರಾದ ಆದಿನಾರಾಯಣಸ್ವಾಮಿ ಗಾಮದ ಮುಖಂಡರಾದ ಲಕ್ಷ ಸಾರಾಯಾಗಪ್ಪ ಕಾಲೇಜಿನ ಎನ್.ಎಸ್. ಅಧಿಕಾ