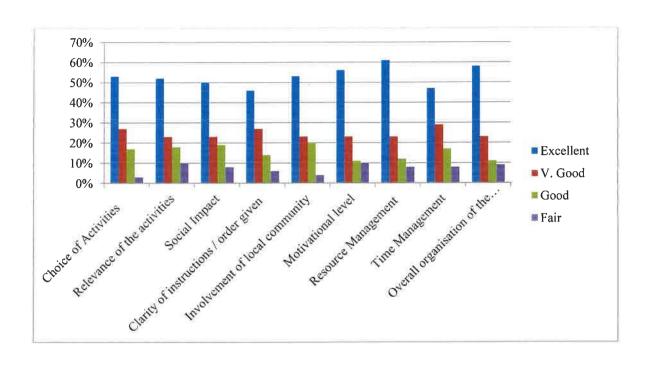

#### FEEDBACK FORM

To ensure that this event is as useful as possible, we would value your views. We would appreciate it if you could complete this brief questionnaire.

|                                        | Excellent | V. Good | Good | Fair |
|----------------------------------------|-----------|---------|------|------|
| Choice of Activities                   | 70%       | 15%     | 10%  | 5%   |
| Relevance of the activities            | 53%       | 20%     | 15%  | 12%  |
| Social Impact                          | 73%       | 18%     | 5%   | 4%   |
| Clarity of instructions / order given  | 40%       | 35%     | 15%  | 10%  |
| Involvement of local community         | 50%       | 40%     | 7%   | 3%   |
| Motivational level                     | 55%       | 38%     | 4%   | 3%   |
| Resource Management                    | 45%       | 23%     | 22%  | 10%  |
| Time Management                        | 41%       | 37%     | 20%  | 2%   |
| Overall organisation of the activities | 55%       | 30%     | 15%  | 5%   |