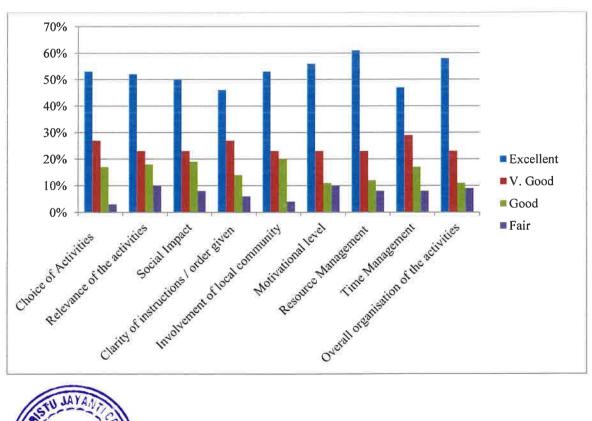

#### FEEDBACK FORM

To ensure that this event is as useful as possible, we would value your views. We would appreciate it if you could complete this brief questionnaire.

|                                        | Excellent | V. Good | Good | Fair |
|----------------------------------------|-----------|---------|------|------|
| Choice of Activities                   | 70%       | 15%     | 10%  | 5%   |
| Relevance of the activities            | 53%       | 20%     | 15%  | 12%  |
| Social Impact                          | 73%       | 18%     | 5%   | 4%   |
| Clarity of instructions / order given  | 40%       | 35%     | 15%  | 10%  |
| Involvement of local community         | 50%       | 40%     | 7%   | 3%   |
| Motivational level                     | 55%       | 38%     | 4%   | 3%   |
| Resource Management                    | 45%       | 23%     | 22%  | 10%  |
| Time Management                        | 41%       | 37%     | 20%  | 2%   |
| Overall organisation of the activities | 55%       | 30%     | 15%  | 5%   |