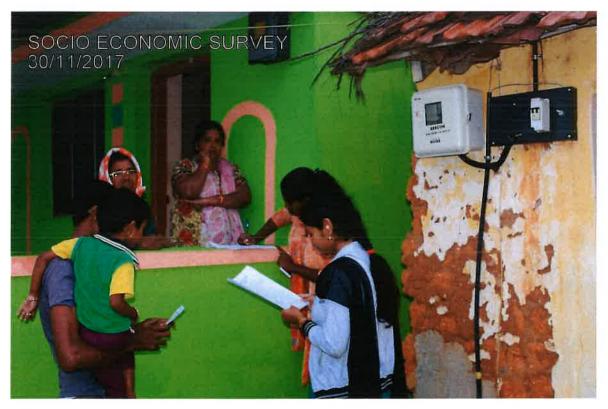

PROGRAM** 

The CSA Volunteers conducted a cultural programme for the villagers. The Volunteers

organized a thought-provoking skit, an awareness song, and a dance for the villagers. The

villagers were happy about the Cultural Programme. It was entertaining as well as educational

for the villagers.

DAY 4 [3/12/2017]

VALEDICTORY

Before departure, we had a Valedictory Session. In this program, the CSA distributed prizes to

the winners in the sports and games. The villagers shared their opinion about the Camp which

was organised by the CSA. The Board members of the Panchayat facilitated the Faculty co-

ordinators and appreciated the students as well.

Date: 30th November 2017 to 3rd December 2017

Camp Site: Hampasandra village, Gudibande Taluk, Chikaballapura District

























Page **73** of **142** 







Page **74** of **142** 





















de um and: donvisos es mones. वर्षे क्रिक्याचे अध्यक्ष अवस्था क्रास्ट् ವರ್ಷ-ಎರ್. ಹಿರುದದ ಅಂಗವಾಗಿಕುವಾರ ಬೆಳಗ್ಗೆ 11 ಹಮ್ಮಿಕೊಂಡಿದ ಈ ಹಾತ್ರ ಮಹೋಷವಲ್ಲಿ ಈಗುಂಡಿತ್ತ ಹಿಂಡ ಗಂಟೆಯಂದ 4 ಗಂಟೆವರೆಗೆ ಸೋಲಂಕ ಆಡಕ್ಕೆಯ ಪಾರ್ಚ್ ಆಫ್ dia medicerio voss des soutes and

ಹಂಪಸಂದ ಸರಕಾರಿ ಪ್ರತಿ ಚಲಾಲೆ, ಗ್ರಾಮ ಪಂಚಾಯತಿ ಕಾಗೂ ರ್ಥಯ ಪ್ರಥಮಿಕ ಆರೋಗ್ಯ ಕೇಂದ್ರದ ಕಹಯೋಗದಲ್ಲಿ कार्यन्त्रमं अने अप अप कृत्य कर्यक्रत्यस्य का प्रत्येत सेन्द्र ತಪಾಸಣಾ ಶಿಭಿರದಲ್ಲಿ ನೆರೆಕೊರೆಯ ಗಾಮಗಳಾದ ಕಡೇಶ streptor throated strained a sin what received of the depote supply stands distribution to ಸುಮಾರು 126 ಕ್ಕೂ ಹೆಚ್ಚು ಮಂದಿ ತಪಾಸಕಗೊಳಗಾದರು.

ತಿವರದಲ್ಲಿ ನೇತ ಪ್ರೆದ್ದರುವ ಉಪಗ್ರೂ ಗಾಗರಾಜ್. ಕೋದಂಡರಾಮ್ ಹಾಗೂ ಗ್ರಾಮ ಪಂಚಾಯತಿ ಸದಸ್ಯರಾದ ಆದಿನಾರಾಯಣಸ್ವಾಮಿ ಗಾಮದ ಮುಖಂಡರಾದ ಲಕ್ಷ ಸಾರಾಯಾಗಪ್ಪ ಕಾಲೇಜಿನ ಎನ್.ಎಸ್. ಅಧಿಕಾರಿಗಳಾದ