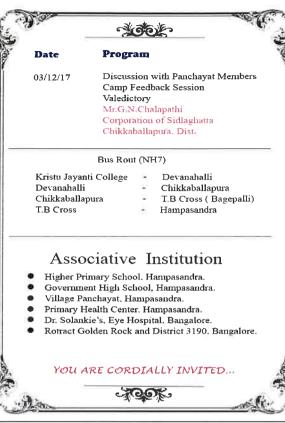

**CULTURAL PROGRAM** 

The CSA Volunteers conducted a cultural programme for the villagers. The Volunteers

organized a thought-provoking skit, an awareness song, and a dance for the villagers. The

villagers were happy about the Cultural Programme. It was entertaining as well as educational

for the villagers.

DAY 4 [3/12/2017]

VALEDICTORY

Before departure, we had a Valedictory Session. In this program, the CSA distributed prizes to

the winners in the sports and games. The villagers shared their opinion about the Camp which

was organised by the CSA. The Board members of the Panchayat facilitated the Faculty co-

ordinators and appreciated the students as well.

Date: 30th November 2017 to 3rd December 2017

Camp Site: Hampasandra village, Gudibande Taluk, Chikaballapura District

























Page **73** of **142** 







Page **74** of **142** 





















de um and: donvisos es mones. वर्षे क्रिक्याचे अध्यक्ष अवस्था क्रास्ट् ವರ್ಷ-ಎರ್. ಹಿರುದದ ಅಂಗವಾಗಿಕುವಾರ ಬೆಳಗ್ಗೆ 11 ಹಮ್ಮಿಕೊಂಡಿದ ಈ ಹಾತ್ರ ಮಹೋಷವಲ್ಲಿ ಈಗುಂಡಿತ್ತ ಹಿಂಡ ಗಂಟೆಯಂದ 4 ಗಂಟೆವರೆಗೆ ಸೋಲಂಕ ಆಡಕ್ಕೆಯ ಪಾರ್ಚ್ ಆಫ್ dia medicerio voss des soutes and

ಹಂಪಸಂದ ಸರಕಾರಿ ಪ್ರತಿ ಚಲಾಲೆ, ಗ್ರಾಮ ಪಂಚಾಯತಿ ಕಾಗೂ ರ್ಥಯ ಪ್ರಥಮಿಕ ಆರೋಗ್ಯ ಕೇಂದ್ರದ ಕಹಯೋಗದಲ್ಲಿ कार्यन्त्रमं अने अप अप कृत्य कर्यक्रत्यस्य का प्रत्येत सेन्द्र ತಪಾಸಣಾ ಶಿಭಿರದಲ್ಲಿ ನೆರೆಕೊರೆಯ ಗಾಮಗಳಾದ ಕಡೇಶ streptor throated strained a sin what received of the depote supply stands distribution to ಸುಮಾರು 126 ಕ್ಕೂ ಹೆಚ್ಚು ಮಂದಿ ತಪಾಸಕಗೊಳಗಾದರು.

ತಿವರದಲ್ಲಿ ನೇತ ಪ್ರೆದ್ದರುವ ಉಪಗ್ರೂ ಗಾಗರಾಜ್. ಕೋದಂಡರಾಮ್ ಹಾಗೂ ಗ್ರಾಮ ಪಂಚಾಯತಿ ಸದಸ್ಯರಾದ ಆದಿನಾರಾಯಣಸ್ವಾಮಿ ಗಾಮದ ಮುಖಂಡರಾದ ಲಕ್ಷ ಸಾರಾಯಾಗಪ್ಪ ಕಾಲೇಜಿನ ಎನ್.ಎಸ್.