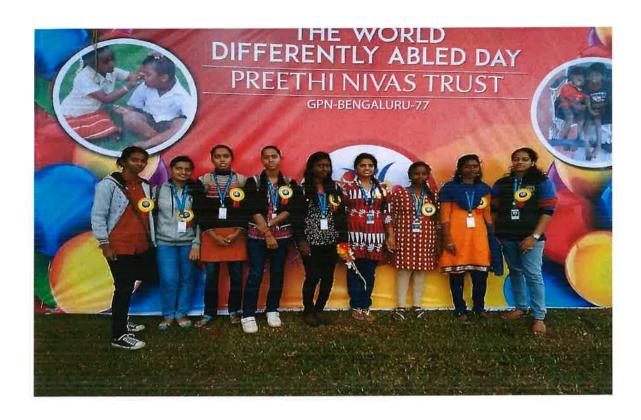

#### **CENTRE FOR SOCIAL ACTIVITIES**

(Click on the programme name to view the report)

- 1. Tree Plantation Drive on Environment Day
- 2. Yoga Training for School Children on International Yoga Day
- 3. Van-Mahotsav
- 4. Clean Neighbourhood Drive
- 5. Dengue Awareness
- 6. Viruksha Raksha
- 7. Bhavishya Jyothi
- 8. Swachhata Pakhwada
- 9. Rural Exposure Camp
- 10. Visit to an NGO on the World Differently Abled Day
- 11. Yuva Milan 2K18 Blood Donation Camp
- 12. Yuva Milan 2K18 Plant Nourishing