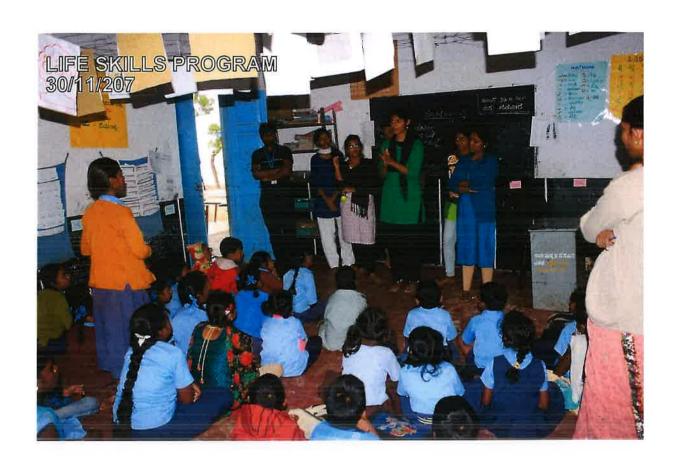

RAM** 

The CSA Volunteers conducted a cultural programme for the villagers. The Volunteers

organized a thought-provoking skit, an awareness song, and a dance for the villagers. The

villagers were happy about the Cultural Programme. It was entertaining as well as educational

for the villagers.

DAY 4 [3/12/2017]

VALEDICTORY

Before departure, we had a Valedictory Session. In this program, the CSA distributed prizes to

the winners in the sports and games. The villagers shared their opinion about the Camp which

was organised by the CSA. The Board members of the Panchayat facilitated the Faculty co-

ordinators and appreciated the students as well.

Date: 30th November 2017 to 3rd December 2017

Camp Site: Hampasandra village, Gudibande Taluk, Chikaballapura District

























Page **73** of **142** 







Page **74** of **142** 





















de um and: donvisos es mones. वर्षे क्रिक्याचे अध्यक्ष अवस्था क्रास्ट् ವರ್ಷ-ಎರ್. ಹಿರುದದ ಅಂಗವಾಗಿಕುವಾರ ಬೆಳಗ್ಗೆ 11 ಹಮ್ಮಿಕೊಂಡಿದ ಈ ಹಾತ್ರ ಮಹೋಷವಲ್ಲಿ ಈಗುಂಡಿತ್ತ ಹಿಂಡ ಗಂಟೆಯಂದ 4 ಗಂಟೆವರೆಗೆ ಸೋಲಂಕ ಆಡಕ್ಕೆಯ ಪಾರ್ಚ್ ಆಫ್ dia medicerio voss des soutes and

ಹಂಪಸಂದ ಸರಕಾರಿ ಪ್ರತಿ ಚಲಾಲೆ, ಗ್ರಾಮ ಪಂಚಾಯತಿ ಕಾಗೂ ರ್ಥಯ ಪ್ರಥಮಿಕ ಆರೋಗ್ಯ ಕೇಂದ್ರದ ಕಹಯೋಗದಲ್ಲಿ कार्यन्त्रमं अने अप अप कृत्य कर्यक्रत्यस्य का प्रत्येत सेन्द्र ತಪಾಸಣಾ ಶಿಭಿರದಲ್ಲಿ ನೆರೆಕೊರೆಯ ಗಾಮಗಳಾದ ಕಡೇಶ streptor throated strained a sin what received of the depote supply stands distribution to ಸುಮಾರು 126 ಕ್ಕೂ ಹೆಚ್ಚು ಮಂದಿ ತಪಾಸಕಗೊಳಗಾದರು.

ತಿವರದಲ್ಲಿ ನೇತ ಪ್ರೆದ್ದರುವ ಉಪಗ್ರೂ ಗಾಗರಾಜ್. ಕೋದಂಡರಾಮ್ ಹಾಗೂ ಗ್ರಾಮ ಪಂಚಾಯತಿ ಸದಸ್ಯರಾದ ಆದಿನಾರಾಯಣಸ್ವಾಮಿ ಗಾಮದ ಮುಖಂಡರಾದ ಲಕ್ಷ ಸಾರಾಯಾಗಪ್ಪ ಕಾಲೇಜಿನ ಎನ್.ಎಸ್. ಅಧಿಕಾರಿಗಳಾದ ಎನ್