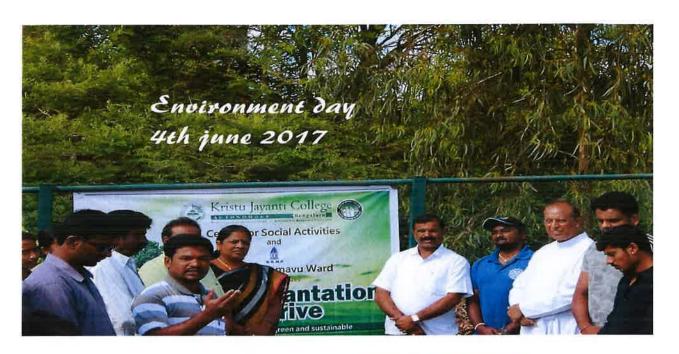

## CENTRE FOR SOCIAL ACTIVITIES TREE PLANTATION DRIVE ON ENVIRONMENT DAY

Date

: 04/06/2017

Number of beneficiaries

: 18 CSA volunteers and 238 BA and BCOM students

Name and details of the

**Chief Guest** 

: Smt. Radhamma Venkatesh,

BBMP Corporator, Horamavu Ward

#### Brief Write-up on the Programme:

Centre for Social Activities and BBMP Horamavu Ward jointly organized Tree Plantation Drive on 5th June 2017 at N. Nagenahalli Lake Belt. The Drive was inaugurated by Smt. Radhama Venkatesh, Corporator, Horamavu Ward and Rev. Fr. Josekutty PD, Principal, Kristu Jayanti College. The Corporator addressed the gathering stating that we should take care of our environment all through life. The condition of our healthy environment is deteriorating day by day just because of industrialization, deforestation, technological development, global warming, and pollution. Polluting the environment affects the health of living beings and the environment very badly. She also appreciated volunteers for their concern and active participation in tree plantation drives. Mr. Lokesh, member DCC, Mr. Manjunath S., CSA Coordinator, Mr. Chandrashekar, CSA Coordinator, KJC Alumni and volunteers of NSS, NCC and CSA were present. Around 60 volunteers present planted 50 saplings.