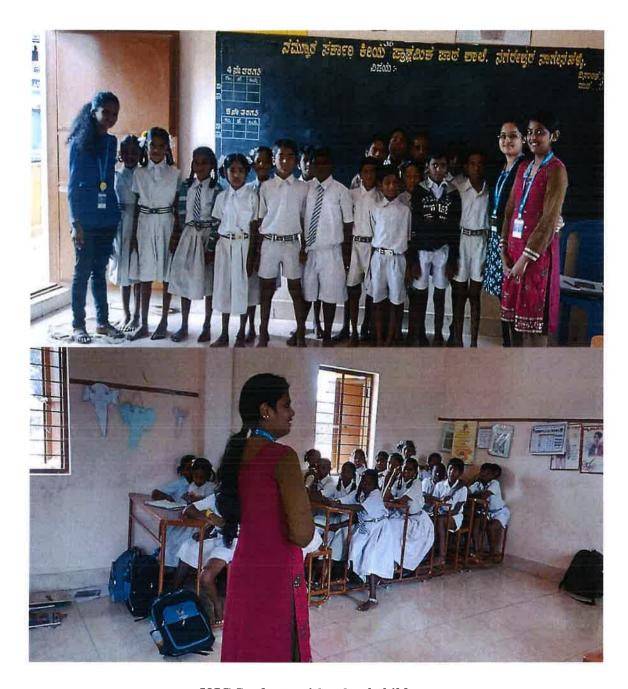

#### **Brief Write-up on the Programme:**

Centre for Social Activities of our College organized Dengue Awareness Program on 29<sup>th</sup> July 2017 at K Narayanapura, Nagenahalli, and Kothanur Government Higher Primary Schools. CSA conducted Dengue Awareness Camp to create awareness about the growing significance of dengue and dengue hemorrhagic fever in public health, to focus on effective prevention and risk reduction strategies and to emphasize the practical application to helps to control the dengue. Final year BBA and BCom volunteers took the initiative. They were divided into 3 groups and they successfully created awareness among the school students. 12 Final CSA volunteers created awareness in the schools in the way of showing Video PowerPoint presentation. They mainly focused on symptoms and preventive measures towards protection from mosquito bites and increasing dengue viruses. Responses from the school children were appreciable. It was a very interactive session.

KJC Students with school children

Report prepared by

Ms. Preethi SJG

Verified by Co-ordinator

Mr. Manjunath S

Page **35** of **142** 