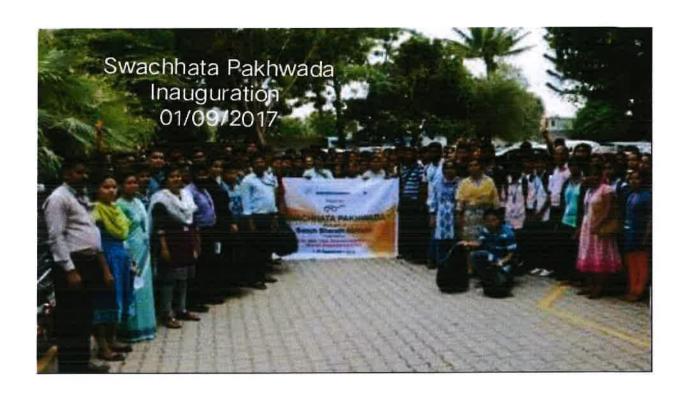

6,<sup>the</sup> quadrangle of Kristu Jayanti College witnessed the grand valedictory function at 12.45 p.m. It was attended by numerous CSA volunteers and teachers. The Principal, Rev. Fr. Josekutty P D delivered the valedictory message. He urged on the need of keeping the surroundings clean and green. He emphasized the role of the student community in making Swachh Bharath Abhiyan initiative of the Central Government a success.

The Swachhat Pakhwada which spanned over 15 days instilled the need of the hour to change the world by our small deeds in the young minds. It nurtured a sense of love and respect towards Mother Earth, patriotism, civic sense and social responsibility. Through the entire event, the students proclaimed the core objective of the mission "Cleanliness Inside Out".











Report prepared by

Ms. Preethi SJG

Verified by Co-ordinator

Mr. Manjunath S



# FEEDBACK FORM

To ensure that this event is as useful as possible we would value your views. We would appreciate if you could complete this brief questionnaire.

|                                        | Excellent | V. Good | Good | Fair |
|----------------------------------------|-----------|---------|------|------|
| Choice of Activities                   | 64%       | 30%     | 16%  | 10%  |
| Relevance of the activities            | 53%       | 28%     | 11%  | 8%   |
| Social Impact                          | 50%       | 23%     | 19%  | 8%   |
| Clarity of instructions / order given  | 60%       | 20%     | 11%  | 9%   |
| Involvement of local community         | 53%       | 23%     | 20%  |