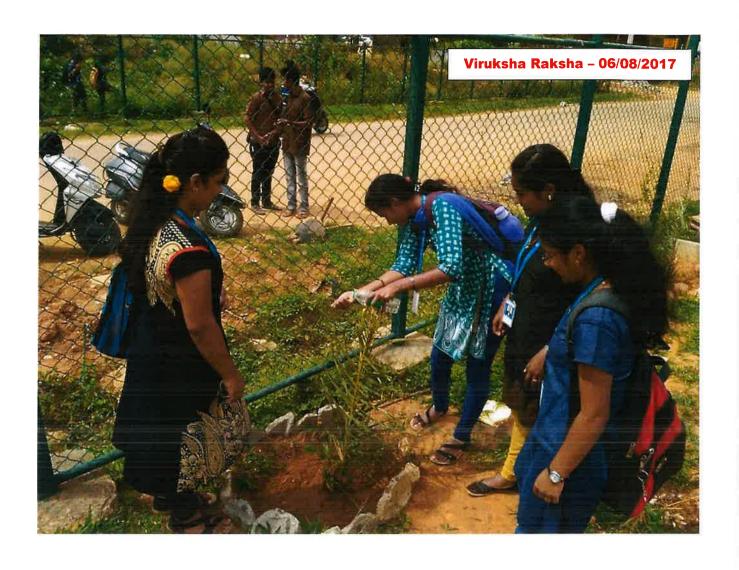

# CENTRE FOR SOCIAL ACTIVITIES REPORT ON VIRUKSHA RAKSHA

Date

: 06/08/2017

Number of beneficiaries

: 36 CSA volunteers and 198 BCOM and BCA students

#### **Brief Write-up on the Programme:**

Centre for Social Activities of Kristu Jayanti College on 6<sup>th</sup> August 2017 conducted Viruksha Raksha Program. The main aim of this program was to motivate the students to keep up the responsibility of protecting Mother Nature. CSA Volunteers went to Nagenhalli Lake where they planted saplings on Van Mahotsav Day. Volunteers cleaned the area, made stone fencing around the sapling and moved the unwanted bushes near the saplings. CSA volunteers participated in the event with full enthusiasm.