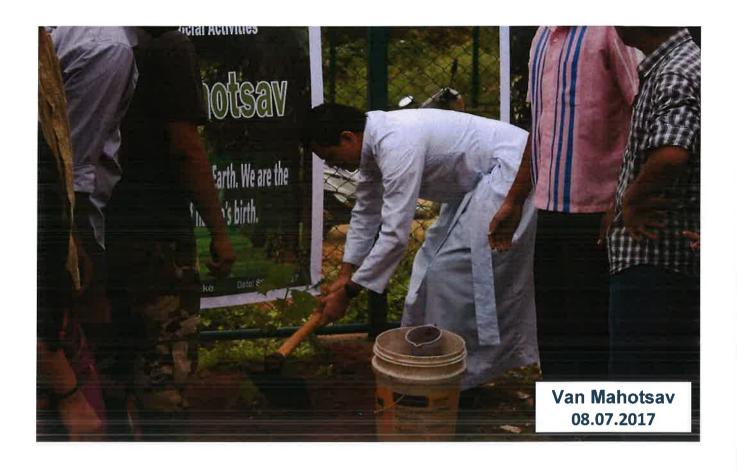

# CENTRE FOR SOCIAL ACTIVITIES REPORT ON VAN-MAHOTSAV

Date

: 08/07/2017

**Number of Participants** 

: 30 CSA Volunteers and 166 BBA, BCA students

Number of beneficiaries

: People residing near Nagenahalli

Name and details of the

#### **Brief Write-up on the Programme:**

The Centre for Social Activities of Kristu Jayanti College organized Van-Mahotsav on 8th July 2017 at Nagenahalli Lake. Rev. Fr Emmanuel PJ was the chief guest and he motivated the students through his presence and made the event a successful one with his ideas to plant the saplings. There were 150 volunteers present at the event and they planted 100 saplings. CSA faculty coordinators, Prof. Manjunath S, Prof. Padmanagendra R, Prof. Naveen G, Prof. Ragavendrababu J, Prof. Preethi SJG and Prof. Excelce supported and guided the event to great success. The event was a very efficient one. It helped in building the skill and interest of the students about environmental protection. The event created enthusiasm among students towards preservation of forest and planting of trees, as "trees mean water, water means bread and bread is life". This program would gift a green environment in the coming future.