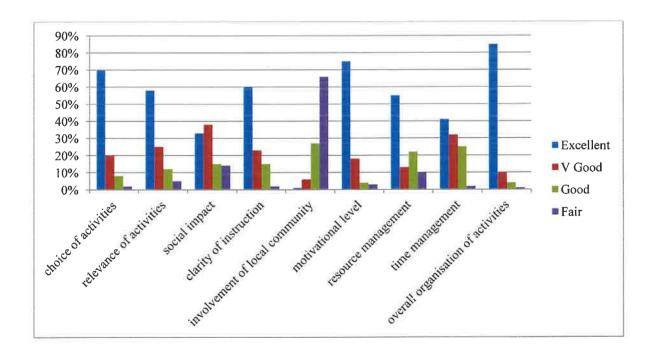

#### FEEDBACK FORM

To ensure that this event is as useful as possible, we would value your views. We would appreciate it if you could complete this brief questionnaire.

|                                        | Excellent | V. Good | Good | Fair |
|----------------------------------------|-----------|---------|------|------|
| Choice of Activities                   | 70%       | 15%     | 10%  | 5%   |
| Relevance of the activities            | 53%       | 20%     | 15%  | 12%  |
| Social Impact                          | 73%       | 18%     | 5%   | 4%   |
| Clarity of instructions / order given  | 40%       | 35%     | 15%  | 10%  |
| Involvement of local community         | 50%       | 40%     | 7%   | 3%   |
| Motivational level                     | 55%       | 38%     | 4%   | 3%   |
| Resource Management                    | 45%       | 23%     | 22%  | 10%  |
| Time Management                        | 41%       | 37%     | 20%  | 2%   |
| Overall organisation of the activities | 55%       | 30%     | 15%  | 5%   |