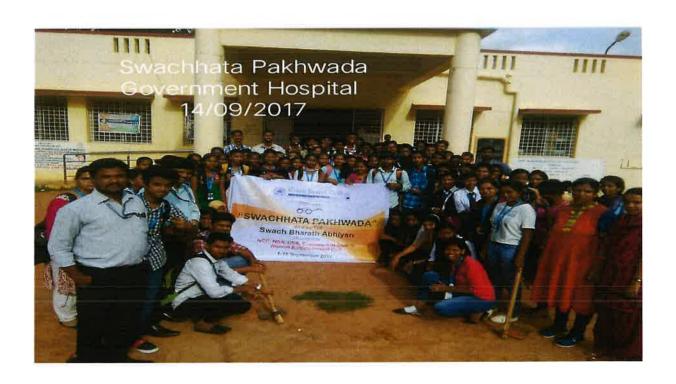

<sup>the</sup> quadrangle of Kristu Jayanti College witnessed the grand valedictory function at 12.45 p.m. It was attended by numerous CSA volunteers and teachers. The Principal, Rev. Fr. Josekutty P D delivered the valedictory message. He urged on the need of keeping the surroundings clean and green. He emphasized the role of the student community in making Swachh Bharath Abhiyan initiative of the Central Government a success.

The Swachhat Pakhwada which spanned over 15 days instilled the need of the hour to change the world by our small deeds in the young minds. It nurtured a sense of love and respect towards Mother Earth, patriotism, civic sense and social responsibility. Through the entire event, the students proclaimed the core objective of the mission "Cleanliness Inside Out".











Report prepared by

Ms. Preethi SJG

Verified by Co-ordinator

Mr. Manjunath S



# FEEDBACK FORM

To ensure that this event is as useful as possible we would value your views. We would appreciate if you could complete this brief questionnaire.

|                                        | Excellent | V. Good | Good | Fair |
|----------------------------------------|-----------|---------|------|------|
| Choice of Activities                   | 64%       | 30%     | 16%  | 10%  |
| Relevance of the activities            | 53%       | 28%     | 11%  | 8%   |
| Social Impact                          | 50%       | 23%     | 19%  | 8%   |
| Clarity of instructions / order given  | 60%       | 20%     | 11%  | 9%   |
| Involvement of local community         | 53%       | 23%     | 20%  | 4%