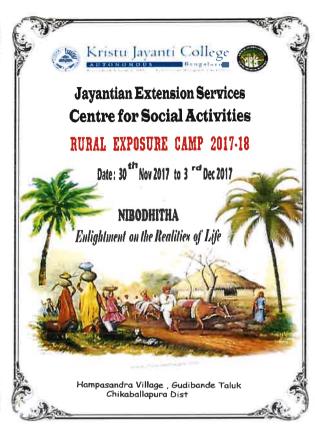

*CULTURAL PROGRAM** 

The CSA Volunteers conducted a cultural programme for the villagers. The Volunteers

organized a thought-provoking skit, an awareness song, and a dance for the villagers. The

villagers were happy about the Cultural Programme. It was entertaining as well as educational

for the villagers.

DAY 4 [3/12/2017]

VALEDICTORY

Before departure, we had a Valedictory Session. In this program, the CSA distributed prizes to

the winners in the sports and games. The villagers shared their opinion about the Camp which

was organised by the CSA. The Board members of the Panchayat facilitated the Faculty co-

ordinators and appreciated the students as well.

Date: 30th November 2017 to 3rd December 2017

Camp Site: Hampasandra village, Gudibande Taluk, Chikaballapura District

























Page **73** of **142** 







Page **74** of **142** 





















de um and: donvisos es mones. वर्षे क्रिक्याचे अध्यक्ष अवस्था क्रास्ट् ವರ್ಷ-ಎರ್. ಹಿರುದದ ಅಂಗವಾಗಿಕುವಾರ ಬೆಳಗ್ಗೆ 11 ಹಮ್ಮಿಕೊಂಡಿದ ಈ ಹಾತ್ರ ಮಹೋಷವಲ್ಲಿ ಈಗುಂಡಿತ್ತ ಹಿಂಡ ಗಂಟೆಯಂದ 4 ಗಂಟೆವರೆಗೆ ಸೋಲಂಕ ಆಡಕ್ಕೆಯ ಪಾರ್ಚ್ ಆಫ್ dia medicerio voss des soutes and

ಹಂಪಸಂದ ಸರಕಾರಿ ಪ್ರತಿ ಚಲಾಲೆ, ಗ್ರಾಮ ಪಂಚಾಯತಿ ಕಾಗೂ ರ್ಥಯ ಪ್ರಥಮಿಕ ಆರೋಗ್ಯ ಕೇಂದ್ರದ ಕಹಯೋಗದಲ್ಲಿ कार्यन्त्रमं अने अप अप कृत्य कर्यक्रत्यस्य का प्रत्येत सेन्द्र ತಪಾಸಣಾ ಶಿಭಿರದಲ್ಲಿ ನೆರೆಕೊರೆಯ ಗಾಮಗಳಾದ ಕಡೇಶ streptor throated strained a sin what received of the depote supply stands distribution to ಸುಮಾರು 126 ಕ್ಕೂ ಹೆಚ್ಚು ಮಂದಿ ತಪಾಸಕಗೊಳಗಾದರು.

ತಿವರದಲ್ಲಿ ನೇತ ಪ್ರೆದ್ದರುವ ಉಪಗ್ರೂ ಗಾಗರಾಜ್. ಕೋದಂಡರಾಮ್ ಹಾಗೂ ಗ್ರಾಮ ಪಂಚಾಯತಿ ಸದಸ್ಯರಾದ ಆದಿನಾರಾಯಣಸ್ವಾಮಿ ಗಾಮದ ಮುಖಂಡರಾದ ಲಕ್ಷ ಸಾರಾಯಾಗಪ್ಪ ಕಾಲೇಜಿನ ಎನ್.ಎಸ್. ಅ