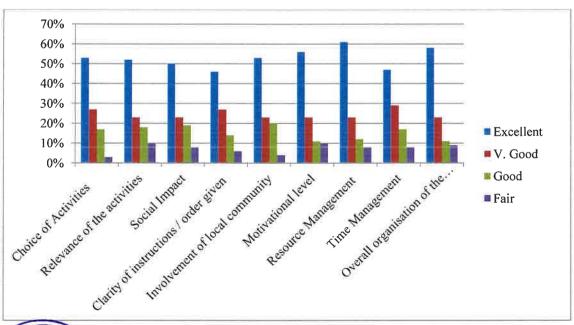

#### FEEDBACK FORM

To ensure that this event is as useful as possible, we would value your views. We would appreciate it if you could complete this brief questionnaire.

|                                        | Excellent | V. Good | Good | Fair |
|----------------------------------------|-----------|---------|------|------|
| Choice of Activities                   | 70%       | 15%     | 10%  | 5%   |
| Relevance of the activities            | 53%       | 20%     | 15%  | 12%  |
| Social Impact                          | 73%       | 18%     | 5%   | 4%   |
| Clarity of instructions / order given  | 40%       | 35%     | 15%  | 10%  |
| Involvement of local community         | 50%       | 40%     | 7%   | 3%   |
| Motivational level                     | 55%       | 38%     | 4%   | 3%   |
| Resource Management                    | 45%       | 23%     | 22%  | 10%  |
| Time Management                        | 41%       | 37%     | 20%  | 2%   |
| Overall organisation of the activities | 55%       | 30%     | 15%  | 5%   |