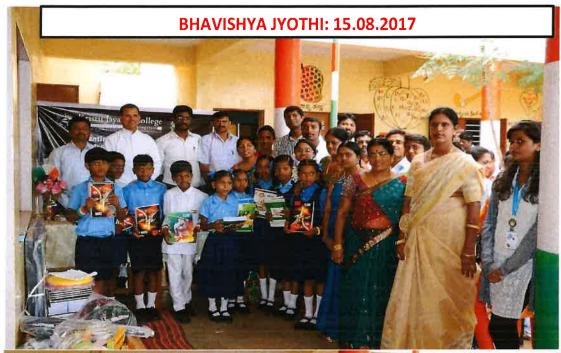

BA        | 600         |
| 1                    | BCA/BSC    | 850         |
| Tota                 | al         | 108216      |

On the occasion of the Independence Day celebration, the Centre for Social Activities (CSA) of Kristu Jayanti College celebrated 71<sup>st</sup> Independence Day by visiting Infant Jesus Home, Kothanur on 15<sup>th</sup> August 2017 at 11 a.m. Volunteers interacted with inmates of the home and donated Rs. 14,500/- worth of groceries, fruits and cake to the children. CSA staff coordinators Mr. Chandrashekar N, Mr. Manjunath S, Dr. Excelce, Mr. Raghavendra Babu, Mr. Naveen Kumar, and Mr. Venkateshappa along with 52 CSA volunteers were present. Students felt that they are more fortunate and decided to help the needy and respect society for what they are today.







*\$* 

Report prepared by

Ms. Preethi SJG

Verified by Co-ordinator

Mr. Manjunath S



# FEEDBACK FORM

To ensure that this event is as useful as possible we would value your views. We would appreciate it if you could complete this brief questionnaire.

| Excellent | V. Good                     | Good                                                                                                                                                                    | Fair                                                                                                                                                                                                                                                   |
|-----------|-----------------------------|----------------------------------