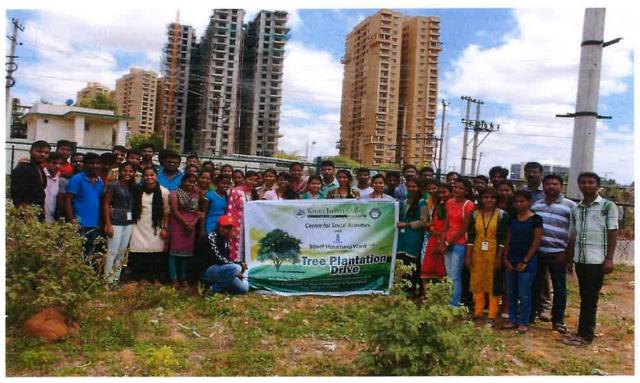

# CENTRE FOR SOCIAL ACTIVITIES REPORT ON VAN-MAHOTSAV

Date

: 08/07/2017

**Number of Participants** 

: 30 CSA Volunteers and 166 BBA, BCA students

Number of beneficiaries

: People residing near Nagenahalli

Name and details of the

**Chief Guest** 

: Rev. Fr. Emmanuel PJ

#### **Brief Write-up on the Programme:**

The Centre for Social Activities of Kristu Jayanti College organized Van-Mahotsav on 8th July 2017 at Nagenahalli Lake. Rev. Fr Emmanuel PJ was the chief guest and he motivated the students through his presence and made the event a successful one with his ideas to plant the saplings. There were 150 volunteers present at the event and they planted 100 saplings. CSA faculty coordinators, Prof. Manjunath S, Prof. Padmanagendra R, Prof. Naveen G, Prof. Ragavendrababu J, Prof. Preethi SJG and Prof. Excelce supported and guided the event to great success. The event was a very efficient one. It helped in building the skill and interest of the students about environmental protection. The event created enthusiasm among students towards preservation of forest and planting of trees, as "trees mean water, water means bread and bread is life". This program would gift a green environment in the coming future.