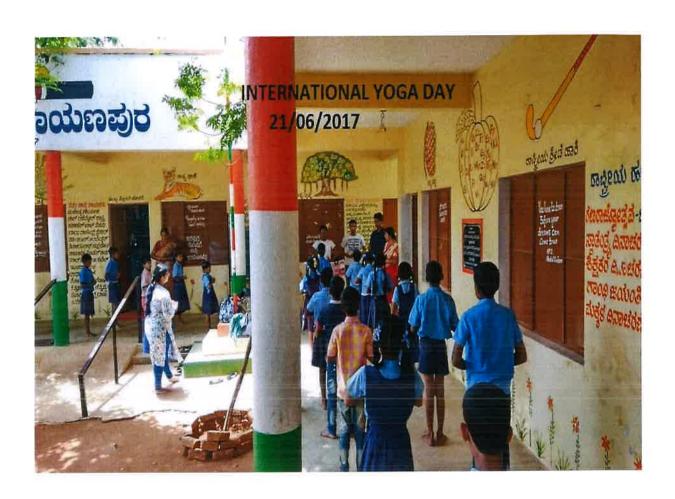

#### YOGA TRAINING FOR SCHOOL CHILDREN ON INTERNATIONAL YOGA DAY

Date: 21/06/2017

#### Number of beneficiaries:

- 4 CSA volunteers
- Students of K Narayanapura Government Higher Primary School

#### **Brief Write-up on the Programme:**

Centre for Social Activities organized Yoga Day on 21st June 2017 at K Narayanapura Government Primary School, Kothanur. The session was held from 11 a.m to12 p.m. Syed Idris of 5th Semester BBA D Section took a lead part in the programme. Ventakesh, Swastika, and Smitha from 5th BBA showed their support in this programme. CSA volunteers taught different yoga postures to school students and they shared the uses of yoga to the school children. The program benefited about 60 students. The Yoga Day celebration with the primary school students was a good experience for our students and having created health awareness, the event was a successful one.