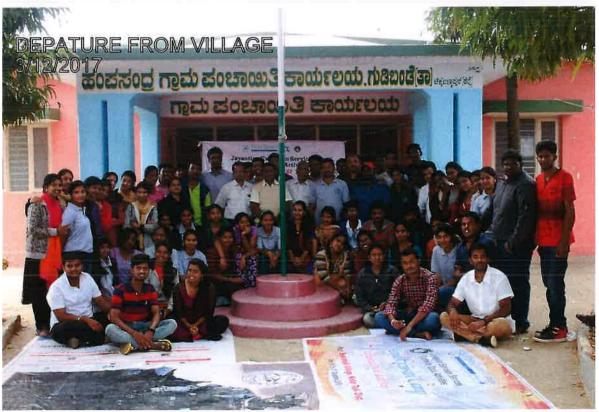

The Volunteers

organized a thought-provoking skit, an awareness song, and a dance for the villagers. The

villagers were happy about the Cultural Programme. It was entertaining as well as educational

for the villagers.

DAY 4 [3/12/2017]

VALEDICTORY

Before departure, we had a Valedictory Session. In this program, the CSA distributed prizes to

the winners in the sports and games. The villagers shared their opinion about the Camp which

was organised by the CSA. The Board members of the Panchayat facilitated the Faculty co-

ordinators and appreciated the students as well.

Date: 30th November 2017 to 3rd December 2017

Camp Site: Hampasandra village, Gudibande Taluk, Chikaballapura District

























Page **73** of **142** 







Page **74** of **142** 





















de um and: donvisos es mones. वर्षे क्रिक्याचे अध्यक्ष अवस्था क्रास्ट् ವರ್ಷ-ಎರ್. ಹಿರುದದ ಅಂಗವಾಗಿಕುವಾರ ಬೆಳಗ್ಗೆ 11 ಹಮ್ಮಿಕೊಂಡಿದ ಈ ಹಾತ್ರ ಮಹೋಷವಲ್ಲಿ ಈಗುಂಡಿತ್ತ ಹಿಂಡ ಗಂಟೆಯಂದ 4 ಗಂಟೆವರೆಗೆ ಸೋಲಂಕ ಆಡಕ್ಕೆಯ ಪಾರ್ಚ್ ಆಫ್ dia medicerio voss des soutes and

ಹಂಪಸಂದ ಸರಕಾರಿ ಪ್ರತಿ ಚಲಾಲೆ, ಗ್ರಾಮ ಪಂಚಾಯತಿ ಕಾಗೂ ರ್ಥಯ ಪ್ರಥಮಿಕ ಆರೋಗ್ಯ ಕೇಂದ್ರದ ಕಹಯೋಗದಲ್ಲಿ कार्यन्त्रमं अने अप अप कृत्य कर्यक्रत्यस्य का प्रत्येत सेन्द्र ತಪಾಸಣಾ ಶಿಭಿರದಲ್ಲಿ ನೆರೆಕೊರೆಯ ಗಾಮಗಳಾದ ಕಡೇಶ streptor throated strained a sin what received of the depote supply stands distribution to ಸುಮಾರು 126 ಕ್ಕೂ ಹೆಚ್ಚು ಮಂದಿ ತಪಾಸಕಗೊಳಗಾದರು.

ತಿವರದಲ್ಲಿ ನೇತ ಪ್ರೆದ್ದರುವ ಉಪಗ್ರೂ ಗಾಗರಾಜ್. ಕೋದಂಡರಾಮ್ ಹಾಗೂ ಗ್ರಾಮ ಪಂಚಾಯತಿ ಸದಸ್ಯರಾದ ಆದಿನಾರಾಯಣಸ್ವಾಮಿ ಗಾಮದ ಮುಖಂಡರಾದ ಲಕ್ಷ ಸಾರಾಯಾಗಪ್ಪ ಕಾಲೇಜಿನ ಎನ್.ಎಸ್. ಅಧಿಕಾರಿಗಳಾದ ಎನ್.ಚಂದ್ರಕೇಖರ್, ರಾಘವೇಂದ್ರ ಮಂಜನಾಥ್, ಡಾ.ಎಕೆರಿ ದುಕು ಪಂಪಕಂದ ಕಾಲೆಯ ಕನಡ ಕಿಕ್ ಎಂ ಸಾರಾಯ