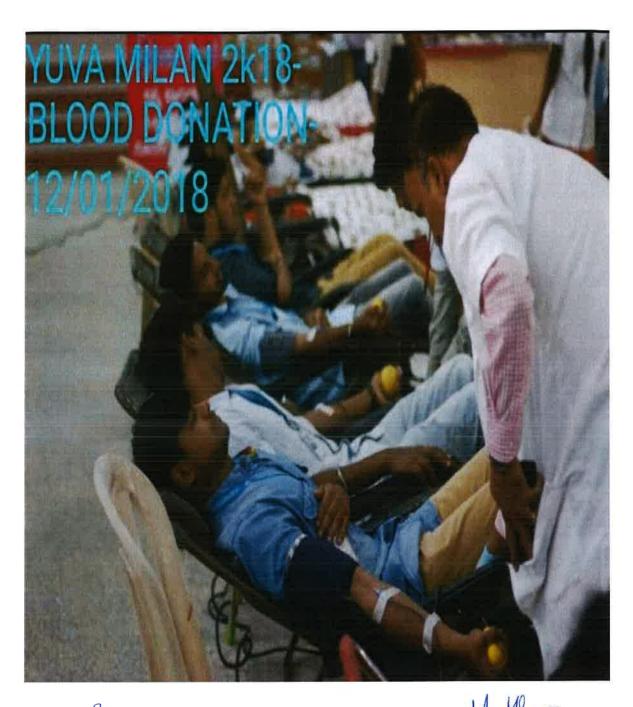

took part in the event. Required arrangements were made in the Main Auditorium by the CSA Volunteers. Around 15 doctors and nurses offered their service in making the Camp a grand success.



Before obtaining the consent from the donor, a complete medical check-up was performed to assure whether the donor was physically and mentally fit to donate blood. A consent letter was signed by each donor. Rev. Fr. Josekutty PD, Principal, Kristu Jayanti College, Rev. Fr. Augustine George, the Vice Principal and many faculty members visited the venue to encourage the donors. Refreshments were offered to the donors under the leadership of CSA volunteers. The event was successful and eye-opening. It encouraged the Jayantians to be the beacons of love, mercy and brotherhood in today's modern world.







Ms. Preethi SJG

Verified by Co-ordinator

Mr. Manjunath S







### FEEDBACK FORM

To ensure that this event is as useful as possible, we would value your views. We would appreciate if you could complete this brief questionnaire.

|                                        | Excellent | V. Good | Good | Fair |
|----------------------------------------|-----------|---------|------|------|
| Choice of Activities                   | 70%       | 20%     | 8%   | 2%   |
| Relevance of the activities            | 58%       | 25%     | 12%  | 5%   |
| Social Impact                          | 33%       | 38%     | 15%  | 14%  |
| Clarity of instructions / order given  | 60%       | 23%     | 15%  | 2%   |
| Involvement of local community         | 1%        | 6%      | 27%  | 66%  |
| Motivati