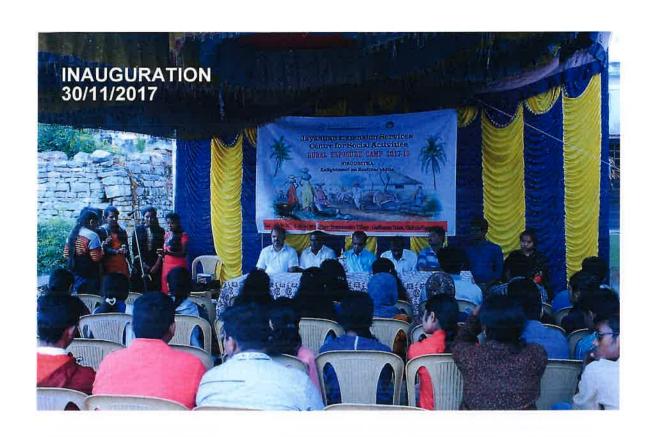

L PROGRAM** 

The CSA Volunteers conducted a cultural programme for the villagers. The Volunteers

organized a thought-provoking skit, an awareness song, and a dance for the villagers. The

villagers were happy about the Cultural Programme. It was entertaining as well as educational

for the villagers.

DAY 4 [3/12/2017]

VALEDICTORY

Before departure, we had a Valedictory Session. In this program, the CSA distributed prizes to

the winners in the sports and games. The villagers shared their opinion about the Camp which

was organised by the CSA. The Board members of the Panchayat facilitated the Faculty co-

ordinators and appreciated the students as well.

Date: 30th November 2017 to 3rd December 2017

Camp Site: Hampasandra village, Gudibande Taluk, Chikaballapura District

























Page **73** of **142** 







Page **74** of **142** 





















de um and: donvisos es mones. वर्षे क्रिक्याचे अध्यक्ष अवस्था क्रास्ट् ವರ್ಷ-ಎರ್. ಹಿರುದದ ಅಂಗವಾಗಿಕುವಾರ ಬೆಳಗ್ಗೆ 11 ಹಮ್ಮಿಕೊಂಡಿದ ಈ ಹಾತ್ರ ಮಹೋಷವಲ್ಲಿ ಈಗುಂಡಿತ್ತ ಹಿಂಡ ಗಂಟೆಯಂದ 4 ಗಂಟೆವರೆಗೆ ಸೋಲಂಕ ಆಡಕ್ಕೆಯ ಪಾರ್ಚ್ ಆಫ್ dia medicerio voss des soutes and

ಹಂಪಸಂದ ಸರಕಾರಿ ಪ್ರತಿ ಚಲಾಲೆ, ಗ್ರಾಮ ಪಂಚಾಯತಿ ಕಾಗೂ ರ್ಥಯ ಪ್ರಥಮಿಕ ಆರೋಗ್ಯ ಕೇಂದ್ರದ ಕಹಯೋಗದಲ್ಲಿ कार्यन्त्रमं अने अप अप कृत्य कर्यक्रत्यस्य का प्रत्येत सेन्द्र ತಪಾಸಣಾ ಶಿಭಿರದಲ್ಲಿ ನೆರೆಕೊರೆಯ ಗಾಮಗಳಾದ ಕಡೇಶ streptor throated strained a sin what received of the depote supply stands distribution to ಸುಮಾರು 126 ಕ್ಕೂ ಹೆಚ್ಚು ಮಂದಿ ತಪಾಸಕಗೊಳಗಾದರು.

ತಿವರದಲ್ಲಿ ನೇತ ಪ್ರೆದ್ದರುವ ಉಪಗ್ರೂ ಗಾಗರಾಜ್. ಕೋದಂಡರಾಮ್ ಹಾಗೂ ಗ್ರಾಮ ಪಂಚಾಯತಿ ಸದಸ್ಯರಾದ ಆದಿನಾರಾಯಣಸ್ವಾಮಿ ಗಾಮದ ಮುಖಂಡರಾದ ಲಕ್ಷ ಸಾರಾಯಾಗಪ್ಪ ಕಾಲೇಜಿನ ಎನ್.ಎಸ್. ಅಧಿಕಾರಿಗಳ