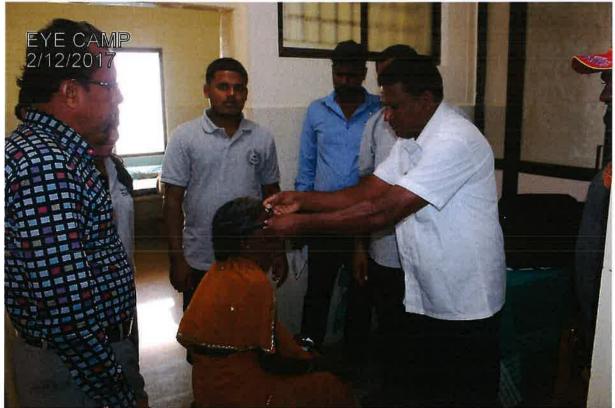

# CENTRE FOR SOCIAL ACTIVITIES DENGUE AWARENESS

**Date** : 29.07.2017

#### Number of beneficiaries

- 12 Final Year BBA and B.Com CSA Volunteers
- 280 Government Higher Primary students of K. Narayanapura, Nagenahalli, and Kothanur schools.

#### **Objective:**

- To examine and explain the growing significance of dengue and dengue hemorrhagic fever in public health.
- To focus on effective prevention and risk reduction strategies.
- To emphasize the practical application that helps to control the dengue.

#### **Brief Write-up on the Programme:**

Centre for Social Activities of our College organized Dengue Awareness Program on 29<sup>th</sup> July 2017 at K Narayanapura, Nagenahalli, and Kothanur Government Higher Primary Schools. CSA conducted Dengue Awareness Camp to create awareness about the growing significance of dengue and dengue hemorrhagic fever in public health, to focus on effective prevention and risk reduction strategies and to emphasize the practical application to helps to control the dengue. Final year BBA and BCom volunteers took the initiative. They were divided into 3 groups and they successfully created awareness among the school students. 12 Final CSA volunteers created awareness in the schools in the way of showing Video PowerPoint presentation. They mainly focused on symptoms and preventive measures towards protection from mosquito bites and increasing dengue viruses. Responses from the school children were appreciable. It was a very interactive session.

KJC Students with school children

Report prepared by

Ms. Preethi SJG

Verified by Co-ordinator

Mr. Manjunath S

Page **35** of **142** 