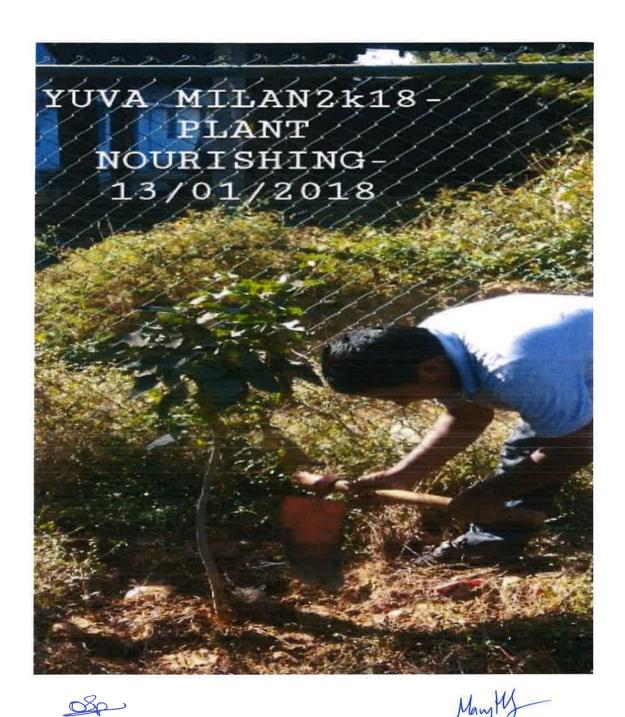

#### **CENTRE FOR SOCIAL ACTIVITIES**

(Click on the programme name to view the report)

- 1. Tree Plantation Drive on Environment Day
- 2. Yoga Training for School Children on International Yoga Day
- 3. Van-Mahotsav
- 4. Clean Neighbourhood Drive
- 5. Dengue Awareness
- 6. Viruksha Raksha
- 7. Bhavishya Jyothi
- 8. Swachhata Pakhwada
- 9. Rural Exposure Camp
- 10. Visit to an NGO on the World Differently Abled Day
- 11. Yuva Milan 2K18 Blood Donation Camp
- 12. Yuva Milan 2K18 Plant Nourishing