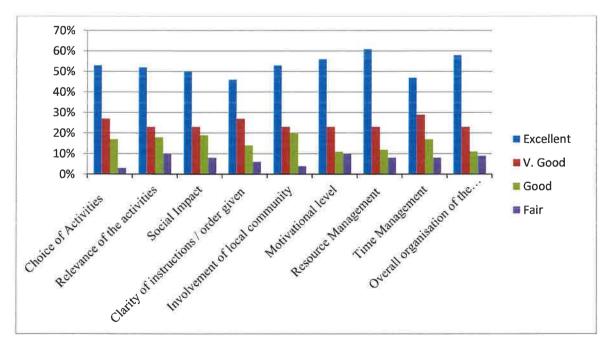

#### FEEDBACK FORM

To ensure that this event is as useful as possible, we would value your views. We would appreciate it if you could complete this brief questionnaire.

|                                        | Excellent | V. Good | Good | Fair |
|----------------------------------------|-----------|---------|------|------|
| Choice of Activities                   | 70%       | 15%     | 10%  | 5%   |
| Relevance of the activities            | 53%       | 20%     | 15%  | 12%  |
| Social Impact                          | 73%       | 18%     | 5%   | 4%   |
| Clarity of instructions / order given  | 40%       | 35%     | 15%  | 10%  |
| Involvement of local community         | 50%       | 40%     | 7%   | 3%   |
| Motivational level                     | 55%       | 38%     | 4%   | 3%   |
| Resource Management                    | 45%       | 23%     | 22%  | 10%  |
| Time Management                        | 41%       | 37%     | 20%  | 2%   |
| Overall organisation of the activities | 55%       | 30%     | 15%  | 5%   |