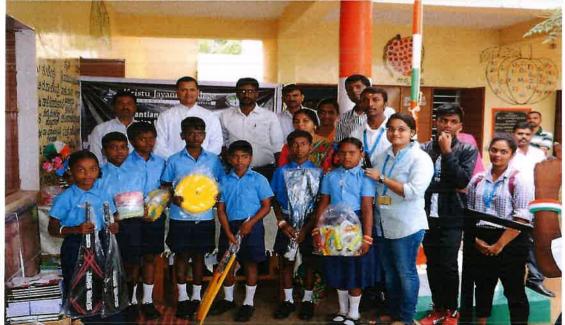

KJC Students with school children

Report prepared by

Ms. Preethi SJG

Verified by Co-ordinator

Mr. Manjunath S

Page **35** of **142** 