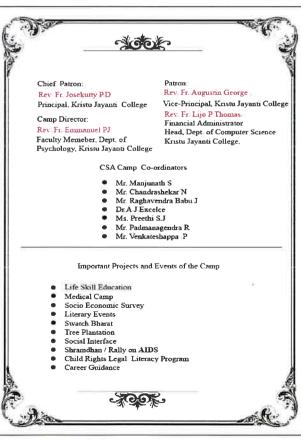

ULTURAL PROGRAM** 

The CSA Volunteers conducted a cultural programme for the villagers. The Volunteers

organized a thought-provoking skit, an awareness song, and a dance for the villagers. The

villagers were happy about the Cultural Programme. It was entertaining as well as educational

for the villagers.

DAY 4 [3/12/2017]

VALEDICTORY

Before departure, we had a Valedictory Session. In this program, the CSA distributed prizes to

the winners in the sports and games. The villagers shared their opinion about the Camp which

was organised by the CSA. The Board members of the Panchayat facilitated the Faculty co-

ordinators and appreciated the students as well.

Date: 30th November 2017 to 3rd December 2017

Camp Site: Hampasandra village, Gudibande Taluk, Chikaballapura District

























Page **73** of **142** 







Page **74** of **142** 





















de um and: donvisos es mones. वर्षे क्रिक्याचे अध्यक्ष अवस्था क्रास्ट् ವರ್ಷ-ಎರ್. ಹಿರುದದ ಅಂಗವಾಗಿಕುವಾರ ಬೆಳಗ್ಗೆ 11 ಹಮ್ಮಿಕೊಂಡಿದ ಈ ಹಾತ್ರ ಮಹೋಷವಲ್ಲಿ ಈಗುಂಡಿತ್ತ ಹಿಂಡ ಗಂಟೆಯಂದ 4 ಗಂಟೆವರೆಗೆ ಸೋಲಂಕ ಆಡಕ್ಕೆಯ ಪಾರ್ಚ್ ಆಫ್ dia medicerio voss des soutes and

ಹಂಪಸಂದ ಸರಕಾರಿ ಪ್ರತಿ ಚಲಾಲೆ, ಗ್ರಾಮ ಪಂಚಾಯತಿ ಕಾಗೂ ರ್ಥಯ ಪ್ರಥಮಿಕ ಆರೋಗ್ಯ ಕೇಂದ್ರದ ಕಹಯೋಗದಲ್ಲಿ कार्यन्त्रमं अने अप अप कृत्य कर्यक्रत्यस्य का प्रत्येत सेन्द्र ತಪಾಸಣಾ ಶಿಭಿರದಲ್ಲಿ ನೆರೆಕೊರೆಯ ಗಾಮಗಳಾದ ಕಡೇಶ streptor throated strained a sin what received of the depote supply stands distribution to ಸುಮಾರು 126 ಕ್ಕೂ ಹೆಚ್ಚು ಮಂದಿ ತಪಾಸಕಗೊಳಗಾದರು.

ತಿವರದಲ್ಲಿ ನೇತ ಪ್ರೆದ್ದರುವ ಉಪಗ್ರೂ ಗಾಗರಾಜ್. ಕೋದಂಡರಾಮ್ ಹಾಗೂ ಗ್ರಾಮ ಪಂಚಾಯತಿ ಸದಸ್ಯರಾದ ಆದಿನಾರಾಯಣಸ್ವಾಮಿ ಗಾಮದ ಮುಖಂಡರಾದ ಲಕ್ಷ ಸಾರಾಯಾಗಪ್ಪ ಕಾಲೇಜಿನ ಎನ್.ಎಸ್. ಅಧಿ