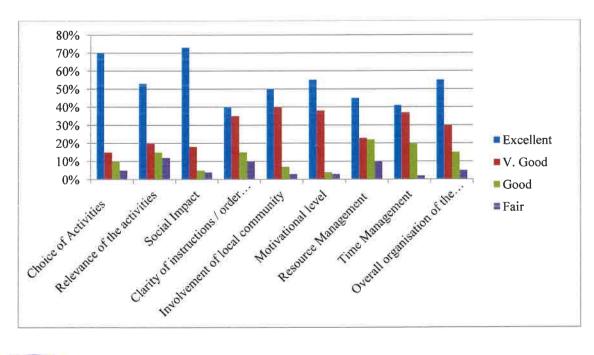

#### FEEDBACK FORM

To ensure that this event is as useful as possible, we would value your views. We would appreciate it if you could complete this brief questionnaire.

|                                        | Excellent | V. Good | Good | Fair |
|----------------------------------------|-----------|---------|------|------|
| Choice of Activities                   | 70%       | 15%     | 10%  | 5%   |
| Relevance of the activities            | 53%       | 20%     | 15%  | 12%  |
| Social Impact                          | 73%       | 18%     | 5%   | 4%   |
| Clarity of instructions / order given  | 40%       | 35%     | 15%  | 10%  |
| Involvement of local community         | 50%       | 40%     | 7%   | 3%   |
| Motivational level                     | 55%       | 38%     | 4%   | 3%   |
| Resource Management                    | 45%       | 23%     | 22%  | 10%  |
| Time Management                        | 41%       | 37%     | 20%  | 2%   |
| Overall organisation of the activities | 55%       | 30%     | 15%  | 5%   |