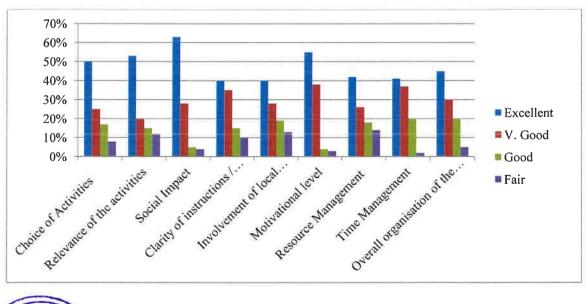

#### FEEDBACK FORM

To ensure that this event is as useful as possible, we would value your views. We would appreciate it if you could complete this brief questionnaire.

|                                        | Excellent | V. Good | Good | Fair |
|----------------------------------------|-----------|---------|------|------|
| Choice of Activities                   | 70%       | 15%     | 10%  | 5%   |
| Relevance of the activities            | 53%       | 20%     | 15%  | 12%  |
| Social Impact                          | 73%       | 18%     | 5%   | 4%   |
| Clarity of instructions / order given  | 40%       | 35%     | 15%  | 10%  |
| Involvement of local community         | 50%       | 40%     | 7%   | 3%   |
| Motivational level                     | 55%       | 38%     | 4%   | 3%   |
| Resource Management                    | 45%       | 23%     | 22%  | 10%  |
| Time Management                        | 41%       | 37%     | 20%  | 2%   |
| Overall organisation of the activities | 55%       | 30%     | 15%  | 5%   |