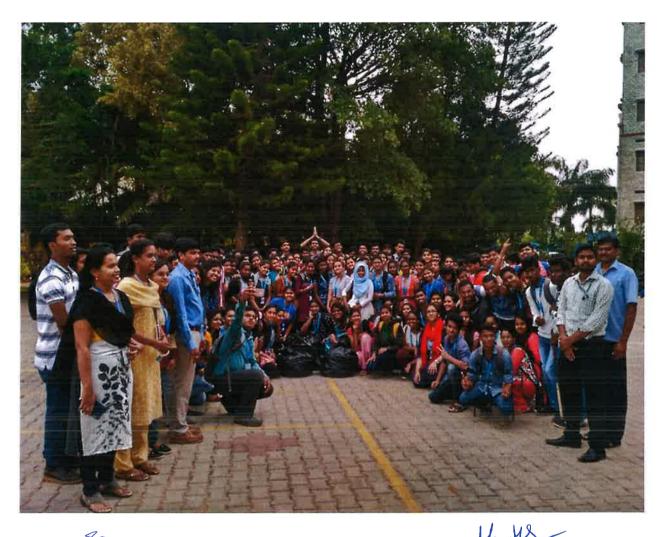

#### Brief Write-up on the Programme:

Centre for Social Activities and BBMP Horamavu Ward jointly organized Tree Plantation Drive on 5th June 2017 at N. Nagenahalli Lake Belt. The Drive was inaugurated by Smt. Radhama Venkatesh, Corporator, Horamavu Ward and Rev. Fr. Josekutty PD, Principal, Kristu Jayanti College. The Corporator addressed the gathering stating that we should take care of our environment all through life. The condition of our healthy environment is deteriorating day by day just because of industrialization, deforestation, technological development, global warming, and pollution. Polluting the environment affects the health of living beings and the environment very badly. She also appreciated volunteers for their concern and active participation in tree plantation drives. Mr. Lokesh, member DCC, Mr. Manjunath S., CSA Coordinator, Mr. Chandrashekar, CSA Coordinator, KJC Alumni and volunteers of NSS, NCC and CSA were present. Around 60 volunteers present planted 50 saplings.

Tree Plantation Drive at Nagenahali

Report Prepared by

Ms. Preethi SJG

Co-ordinator

Mr. Manjunath S

Page **3** of **142** 