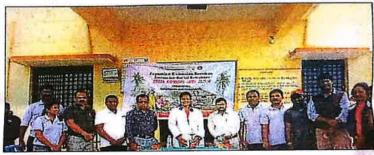

#### **Brief Write-up on the Programme:**

Centre for Social Activities of our College organized Dengue Awareness Program on 29<sup>th</sup> July 2017 at K Narayanapura, Nagenahalli, and Kothanur Government Higher Primary Schools. CSA conducted Dengue Awareness Camp to create awareness about the growing significance of dengue and dengue hemorrhagic fever in public health, to focus on effective prevention and risk reduction strategies and to emphasize the practical application to helps to control the dengue. Final year BBA and BCom volunteers took the initiative. They were divided into 3 groups and they successfully created awareness among the school students. 12 Final CSA volunteers created awareness in the schools in the way of showing Video PowerPoint presentation. They mainly focused on symptoms and preventive measures towards protection from mosquito bites and increasing dengue viruses. Responses from the school children were appreciable. It was a very interactive session.

KJC Students with school children

Report prepared by

Ms. Preethi SJG

Verified by Co-ordinator

Mr. Manjunath S

Page **35** of **142** 