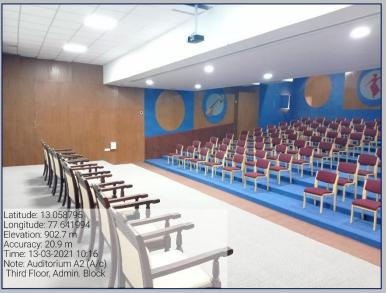

# Auditoria, Conference Halls & Seminar Halls-Admin, Block, Main Block, PG Block

#### St. Kuriakose Elias Auditorium (A/c) - First Floor, PG Block









## Auditorium M1- First Floor, Main Block









#### Auditorium M2 - Second Floor, Main Block









# Auditorium M3 - Third Floor, Main Block









#### Auditorium M4 (A/c) - Third Floor, Main Block









## Auditorium P1 (A/c) – First Floor, PG Block









## Conference Hall P1 (A/c) - First Floor, PG Block









## Conference Hall P2 (A/c) – First Floor, PG Block









## Auditorium A1 - Second Floor, Admin. Block









## Auditorium A2 (A/c) - Third Floor, Admin. Block









#### Auditorium A3 (A/c) - Fifth Floor, Admin. Block









#### Panel Room P1 (A/c), Ground Floor, PG Block









# Panel Room P2 (A/c) - Ground Floor, PG Block









## Board Room (A/c) - Ground Floor, Main Block









#### Conference Room M1- Ground Floor, Main Block









# Senate Hall – Ground Floor, Admin. Block









## Plenary Hall, First Floor, Admin. Block









# Conclave Hall, Admin. Block, First Floor









## Council Room, Admin. Block, First Floor









#### Discussion Rooms - Ground Floor, Admin. Block







#### Conference Hall A1, Admin. Block, First Floor









# Training Hall - Seventh Floor, Admin. Block







# Recreation Lounge - Third Floor, PG Block





# 4.1.2 - Recreation Lounge - Fourth Floor, PG Block







## Recreation Loung