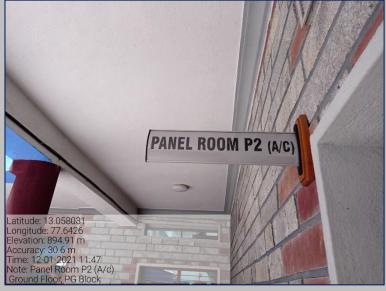

Halls-Admin, Block, Main Block, PG Block

#### St. Kuriakose Elias Auditorium (A/c) - First Floor, PG Block









## Auditorium M1- First Floor, Main Block









#### Auditorium M2 - Second Floor, Main Block









# Auditorium M3 - Third Floor, Main Block









#### Auditorium M4 (A/c) - Third Floor, Main Block









## Auditorium P1 (A/c) – First Floor, PG Block









## Conference Hall P1 (A/c) - First Floor, PG Block









## Conference Hall P2 (A/c) – First Floor, PG Block









## Auditorium A1 - Second Floor, Admin. Block









## Auditorium A2 (A/c) - Third Floor, Admin. Block









#### Auditorium A3 (A/c) - Fifth Floor, Admin. Block









#### Panel Room P1 (A/c), Ground Floor, PG Block









# Panel Room P2 (A/c) - Ground Floor, PG Block









## Board Room (A/c) - Ground Floor, Main Block









#### Conference Room M1- Ground Floor, Main Block









# Senate Hall – Ground Floor, Admin. Block









## Plenary Hall, First Floor, Admin. Block









# Conclave Hall, Admin. Block, First Floor









## Council Room, Admin. Block, First Floor









#### Discussion Rooms - Ground Floor, Admin. Block







#### Conference Hall A1, Admin. Block, First Floor









# Training Hall - Seventh Floor, Admin. Block







# Recreation Lounge - Third Floor, PG Block





# 4.1.2 - Recreation Lounge - Fourth Floor, PG Block







## Recreation Lounge - Sixth Floor, Admin. Block