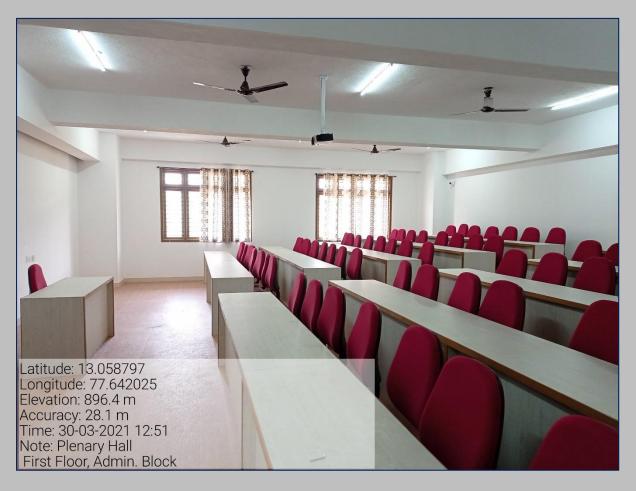

# Auditorium M3 - Third Floor, Main Block









#### Auditorium M4 (A/c) - Third Floor, Main Block









## Auditorium P1 (A/c) – First Floor, PG Block









## Conference Hall P1 (A/c) - First Floor, PG Block









## Conference Hall P2 (A/c) – First Floor, PG Block









## Auditorium A1 - Second Floor, Admin. Block









## Auditorium A2 (A/c) - Third Floor, Admin. Block









#### Auditorium A3 (A/c) - Fifth Floor, Admin. Block









#### Panel Room P1 (A/c), Ground Floor, PG Block









# Panel Room P2 (A/c) - Ground Floor, PG Block









## Board Room (A/c) - Ground Floor, Main Block









#### Conference Room M1- Ground Floor, Main Block









# Senate Hall – Ground Floor, Admin. Block









## Plenary Hall, First Floor, Admin. Block









# Conclave Hall, Admin. Block, First Floor









## Council Room, Admin. Block, First Floor









#### Discussion Rooms - Ground Floor, Admin. Block







#### Conference Hall A1, Admin. Block, First Floor









# Training Hall - Seventh Floor, Admin. Block







# Recreation Lounge - Third Floor, PG Block





# 4.1.2 - Recreation Lounge - Fourth Floor, PG Block







## Recreation Lounge - Sixth Floor, Admin. Block