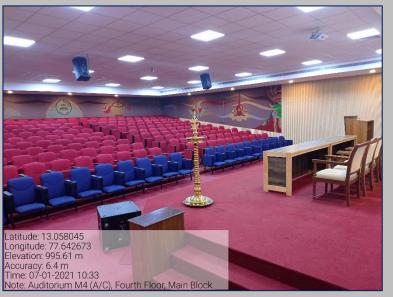

# Auditoria, Conference Halls & Seminar Halls-Admin, Block, Main Block, PG Block

#### St. Kuriakose Elias Auditorium (A/c) - First Floor, PG Block









## Auditorium M1- First Floor, Main Block









#### Auditorium M2 - Second Floor, Main Block









# Auditorium M3 - Third Floor, Main Block









#### Auditorium M4 (A/c) - Third Floor, Main Block









## Auditorium P1 (A/c) – First Floor, PG Block









## Conference Hall P1 (A/c) - First Floor, PG Block









## Conference Hall P2 (A/c) – First Floor, PG Block









## Auditorium A1 - Second Floor, Admin. Block









## Auditorium A2 (A/c) - Third Floor, Admin. Block









#### Auditorium A3 (A/c) - Fifth Floor, Admin. Block









#### Panel Room P1 (A/c), Ground Floor, PG Block









# Panel Room P2 (A/c) - Ground Floor, PG Block









## Board Room (A/c) - Ground Floor, Main Block









#### Conference Room M1- Ground Floor, Main Block









# Senate Hall – Ground Floor, Admin. Block









## Plenary Hall, First Floor, Admin. Block









# Conclave Hall, Admin. Block, First Floor









## Council Room, Admin. Block, First Floor









#### D