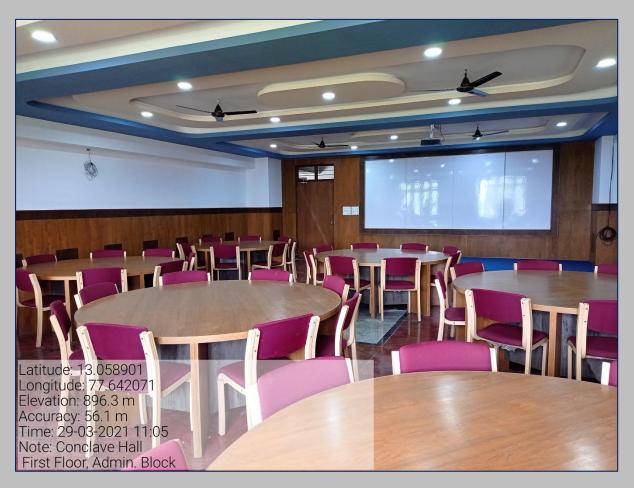

#### Auditorium M4 (A/c) - Third Floor, Main Block









## Auditorium P1 (A/c) – First Floor, PG Block









## Conference Hall P1 (A/c) - First Floor, PG Block









## Conference Hall P2 (A/c) – First Floor, PG Block









## Auditorium A1 - Second Floor, Admin. Block









## Auditorium A2 (A/c) - Third Floor, Admin. Block









#### Auditorium A3 (A/c) - Fifth Floor, Admin. Block









#### Panel Room P1 (A/c), Ground Floor, PG Block









# Panel Room P2 (A/c) - Ground Floor, PG Block









## Board Room (A/c) - Ground Floor, Main Block









#### Conference Room M1- Ground Floor, Main Block









# Senate Hall – Ground Floor, Admin. Block









## Plenary Hall, First Floor, Admin. Block









# Conclave Hall, Admin. Block, First Floor









## Council Room, Admin. Block, First Floor









#### Discussion Rooms - Ground Floor, Admin. Block







#### Conference Hall A1, Admin. Block, First Floor









# Training Hall - Seventh Floor, Admin. Block







# Recreation Lounge - Third Floor, PG Block





# 4.1.2 - Recreation Lounge - Fourth Floor, PG Block







## Recreation Lounge - Sixth Floor, Admin. Block