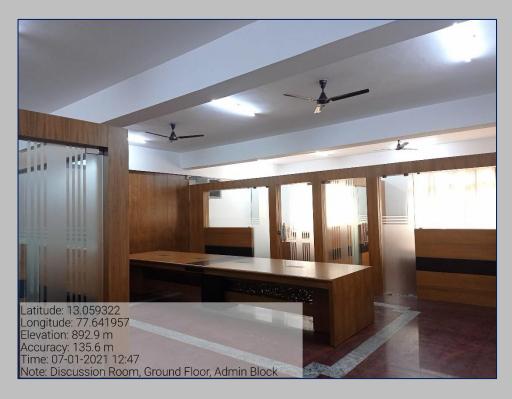

## Conference Hall P1 (A/c) - First Floor, PG Block









## Conference Hall P2 (A/c) – First Floor, PG Block









## Auditorium A1 - Second Floor, Admin. Block









## Auditorium A2 (A/c) - Third Floor, Admin. Block









#### Auditorium A3 (A/c) - Fifth Floor, Admin. Block









#### Panel Room P1 (A/c), Ground Floor, PG Block









# Panel Room P2 (A/c) - Ground Floor, PG Block









## Board Room (A/c) - Ground Floor, Main Block









#### Conference Room M1- Ground Floor, Main Block









# Senate Hall – Ground Floor, Admin. Block









## Plenary Hall, First Floor, Admin. Block









# Conclave Hall, Admin. Block, First Floor









## Council Room, Admin. Block, First Floor









#### Discussion Rooms - Ground Floor, Admin. Block







#### Conference Hall A1, Admin. Block, First Floor









# Training Hall - Seventh Floor, Admin. Block







# Recreation Lounge - Third Floor, PG Block





# 4.1.2 - Recreation Lounge - Fourth Floor, PG Block







## Recreation Lounge - Sixth Floor, Admin. Block