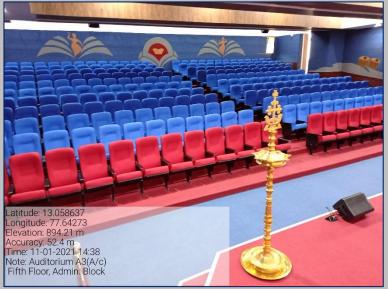

# Auditoria, Conference Halls & Seminar Halls-Admin, Block, Main Block, PG Block

#### St. Kuriakose Elias Auditorium (A/c) - First Floor, PG Block









## Auditorium M1- First Floor, Main Block









#### Auditorium M2 - Second Floor, Main Block









# Auditorium M3 - Third Floor, Main Block









#### Auditorium M4 (A/c) - Third Floor, Main Block









## Auditorium P1 (A/c) – First Floor, PG Block









## Conference Hall P1 (A/c) - First Floor, PG Block









## Conference Hall P2 (A/c) – First Floor, PG Block









## Auditorium A1 - Second Floor, Admin. Block









## Auditorium A2 (A/c) - Third Floor, Admin. Block









#### Auditorium A3 (A/c) - Fifth Floor, Admin. Block









#### Panel Room P1 (A/c), Ground Floor, PG Block









# Panel Room P2 (A/c) - Ground Floor, PG Block









## Board Room (A/c) - Ground Floor, Main Block









#### Conference Room M1- Ground Floor, Main Block









# Senate Hall – Ground Floor, Admin. Block









## Plenary Hall, First Floor, Admin. Block









# Conclave Hall, Admin. Block, First Floor









## Council Room, Admin. Block, First Floor









#### Discussion Rooms - Ground Floor, Admin. Block







#### Conference Hall A1, Admin. Block, First Floor









# Training Hall - Seventh Floor, Admin. Block







# Recreation Lounge - Third Floor, PG Block





# 4.1.2 - Recreation Lounge - Fourth Floor, PG Block







## Recreation Lounge - Sixth Floor, Admin. Block