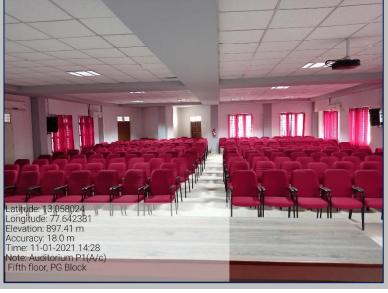

# Auditoria, Conference Halls & Seminar Halls-Admin, Block, Main Block, PG Block

#### St. Kuriakose Elias Auditorium (A/c) - First Floor, PG Block









## Auditorium M1- First Floor, Main Block









#### Auditorium M2 - Second Floor, Main Block









# Auditorium M3 - Third Floor, Main Block









#### Auditorium M4 (A/c) - Third Floor, Main Block









## Auditorium P1 (A/c) – First Floor, PG Block









## Conference Hall P1 (A/c) - First Floor, PG Block









## Conference Hall P2 (A/c) – First Floor, PG Block









## Auditorium A1 - Second Floor, Admin. Block









## Auditorium A2 (A/c) - Third Floor, Admin. Block









#### Auditorium A3 (A/c) - Fifth Floor, Admin. Block









#### Panel Room P1 (A/c), Ground Floor, PG Block









# Panel Room P2 (A/c) - Ground Floor, PG Block









## Board Room (A/c) - Ground Floor, Main Block









#### Conference Room M1- Ground Floor, Main Block









# Senate Hall – Ground Floor, Admin. Block









## Plenary Hall, First Floor, Admin. Block









# Conclave Hall, Admin. Block, First Floor









## Council Room, Admin. Block, First Floor









#### Discussion Rooms - Ground Floor, Admin. Block







####