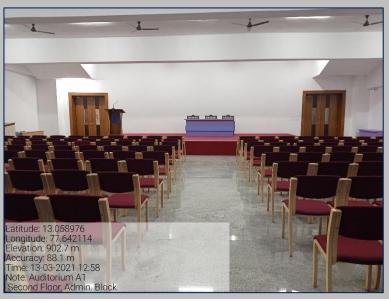

# Auditoria, Conference Halls & Seminar Halls-Admin, Block, Main Block, PG Block

#### St. Kuriakose Elias Auditorium (A/c) - First Floor, PG Block









## Auditorium M1- First Floor, Main Block









#### Auditorium M2 - Second Floor, Main Block









# Auditorium M3 - Third Floor, Main Block









#### Auditorium M4 (A/c) - Third Floor, Main Block









## Auditorium P1 (A/c) – First Floor, PG Block









## Conference Hall P1 (A/c) - First Floor, PG Block









## Conference Hall P2 (A/c) – First Floor, PG Block









## Auditorium A1 - Second Floor, Admin. Block









## Auditorium A2 (A/c) - Third Floor, Admin. Block









#### Auditorium A3 (A/c) - Fifth Floor, Admin. Block









#### Panel Room P1 (A/c), Ground Floor, PG Block









# Panel Room P2 (A/c) - Ground Floor, PG Block









## Board Room (A/c) - Ground Floor, Main Block









#### Conference Room M1- Ground Floor, Main Block









# Senate Hall – Ground Floor, Admin. Block









## Plenary Hall, First Floor, Admin. Block









# Conclave Hall, Admin. Block, First Floor









## Council Room, Admin. Block, First Floor









#### Discussion Rooms - Ground Floor, Admin. Block







#### Conference Hall A1, Admin. Block, First Floor









# Training Hall - Seventh Floor, Admin. Block







# Recreation Lounge - Third Floor, PG Block





# 4.1.2 - Recreatio