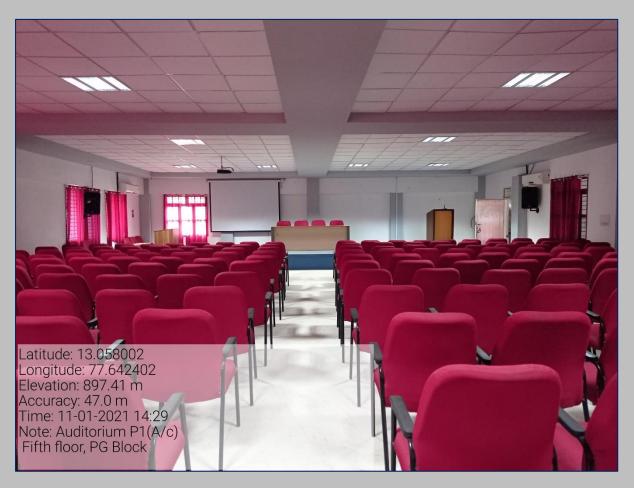

# Auditoria, Conference Halls & Seminar Halls-Admin, Block, Main Block, PG Block

#### St. Kuriakose Elias Auditorium (A/c) - First Floor, PG Block









## Auditorium M1- First Floor, Main Block









#### Auditorium M2 - Second Floor, Main Block









# Auditorium M3 - Third Floor, Main Block









#### Auditorium M4 (A/c) - Third Floor, Main Block









## Auditorium P1 (A/c) – First Floor, PG Block









## Conference Hall P1 (A/c) - First Floor, PG Block









## Conference Hall P2 (A/c) – First Floor, PG Block









## Auditorium A1 - Second Floor, Admin. Block









## Auditorium A2 (A/c) - Third Floor, Admin. Block









#### Auditorium A3 (A/c) - Fifth Floor, Admin. Block









#### Panel Room P1 (A/c), Ground Floor, PG Block









# Panel Room P2 (A/c) - Ground Floor, PG Block









## Board Room (A/c) - Ground Floor, Main Block









#### Conference Room M1- Ground Floor, Main Block









# Senate Hall – Ground Floor, Admin. Block









## Plenary Hall, First Floor, Admin. Block









# Conclave Hall, Admin. Block, First Floor









## Council Room, Admin. Block, First Floor









#### Discussion Rooms - Ground Floor, Admin. Block