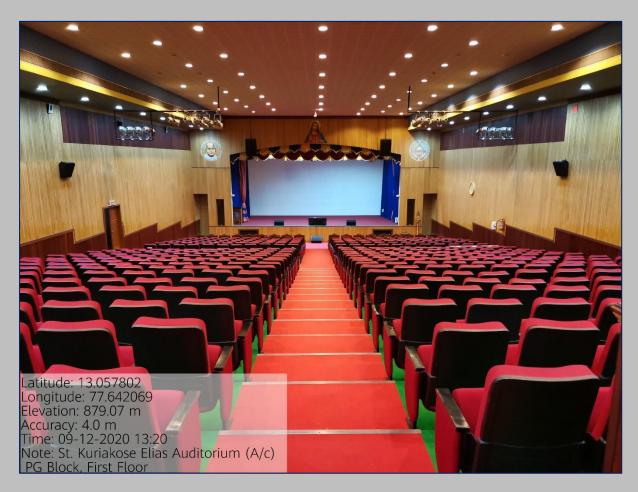

# Auditoria, Conference Halls & Seminar Halls-Admin, Block, Main Block, PG Block

#### St. Kuriakose Elias Auditorium (A/c) - First Floor, PG Block









## Auditorium M1- First Floor, Main Block









#### Auditorium M2 - Second Floor, Main Block









# Auditorium M3 - Third Floor, Main Block









#### Auditorium M4 (A/c) - Third Floor, Main Block









## Auditorium P1 (A/c) – First Floor, PG Block









## Conference Hall P1 (A/c) - First Floor, PG Block









## Conference Hall P2 (A/c) – First Floor, PG Block









## Auditorium A1 - Second Floor, Admin. Block









## Auditorium A2 (A/c) - Third Floor, Admin. Block









#### Auditorium A3 (A/c) - Fifth Floor, Admin. Block









#### Panel Room P1 (A/c), Ground Floor, PG Block









# Panel Room P2 (A/c) - Ground Floor, PG Block









## Board Room (A/c) - Ground Floor, Main Block









#### Conference Room M1- Ground Floor, Main Block