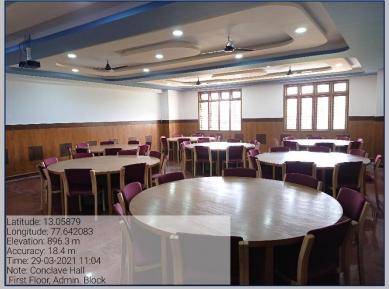

#### Auditorium M4 (A/c) - Third Floor, Main Block









## Auditorium P1 (A/c) – First Floor, PG Block









## Conference Hall P1 (A/c) - First Floor, PG Block









## Conference Hall P2 (A/c) – First Floor, PG Block









## Auditorium A1 - Second Floor, Admin. Block









## Auditorium A2 (A/c) - Third Floor, Admin. Block









#### Auditorium A3 (A/c) - Fifth Floor, Admin. Block









#### Panel Room P1 (A/c), Ground Floor, PG Block









# Panel Room P2 (A/c) - Ground Floor, PG Block









## Board Room (A/c) - Ground Floor, Main Block









#### Conference Room M1- Ground Floor, Main Block









# Senate Hall – Ground Floor, Admin. Block









## Plenary Hall, First Floor, Admin. Block









# Conclave Hall, Admin. Block, First Floor









## Council Room, Admin. Block, First Floor









#### Discussion Rooms - Ground Floor, Admin. Block







#### Conference Hall A1, Admin. Block, First Floor









# Training Hall - Seventh Floor, Admin. Block







# Recreation Lounge - Third Floor, PG Block





# 4.1.2 - Recreation Lounge - Fourth Floor, PG Block







## Recreation Lounge - Sixth Floor, Admin. Block