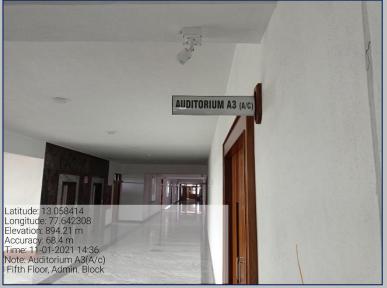

# Auditoria, Conference Halls & Seminar Halls-Admin, Block, Main Block, PG Block

#### St. Kuriakose Elias Auditorium (A/c) - First Floor, PG Block









## Auditorium M1- First Floor, Main Block









#### Auditorium M2 - Second Floor, Main Block









# Auditorium M3 - Third Floor, Main Block









#### Auditorium M4 (A/c) - Third Floor, Main Block









## Auditorium P1 (A/c) – First Floor, PG Block









## Conference Hall P1 (A/c) - First Floor, PG Block









## Conference Hall P2 (A/c) – First Floor, PG Block









## Auditorium A1 - Second Floor, Admin. Block









## Auditorium A2 (A/c) - Third Floor, Admin. Block









#### Auditorium A3 (A/c) - Fifth Floor, Admin. Block









#### Panel Room P1 (A/c), Ground Floor, PG Block









# Panel Room P2 (A/c) - Ground Floor, PG Block









## Board Room (A/c) - Ground Floor, Main Block









#### Conference Room M1- Ground Floor, Main Block









# Senate Hall – Ground Floor, Admin. Block









## Plenary Hall, First Floor, Admin. Block









# Conclave Hall, Admin. Block, First Floor









## Council Room, Admin. Block, First Floor









#### Discussion Rooms - Ground Floor, Admin. Block







#### Conference Hall A1, Admin. Block, First Floor









# Training Hall - Seventh Floor, Admin. Block







# Recreation Lounge - Third Floor, PG Block





# 4.1.2 - Recreation Lounge - Fourth Floor, PG Block







## Recreation Lounge - Sixth Floor, Admin. Block