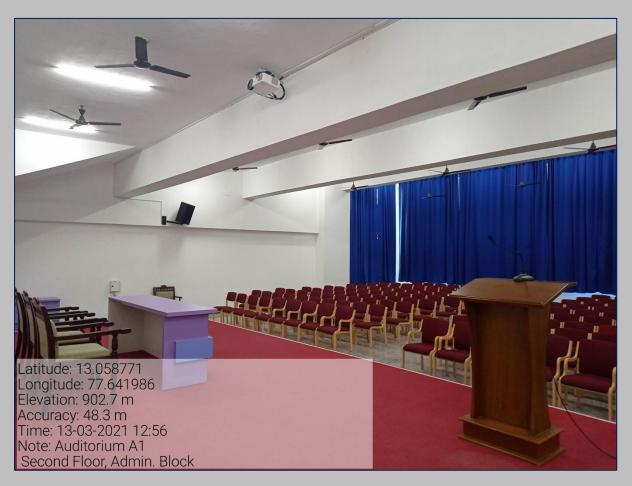

# Auditoria, Conference Halls & Seminar Halls-Admin, Block, Main Block, PG Block

#### St. Kuriakose Elias Auditorium (A/c) - First Floor, PG Block









## Auditorium M1- First Floor, Main Block









#### Auditorium M2 - Second Floor, Main Block









# Auditorium M3 - Third Floor, Main Block









#### Auditorium M4 (A/c) - Third Floor, Main Block









## Auditorium P1 (A/c) – First Floor, PG Block









## Conference Hall P1 (A/c) - First Floor, PG Block









## Conference Hall P2 (A/c) – First Floor, PG Block









## Auditorium A1 - Second Floor, Admin. Block









## Auditorium A2 (A/c) - Third Floor, Admin. Block









#### Auditorium A3 (A/c) - Fifth Floor, Admin. Block









#### Panel Room P1 (A/c), Ground Floor, PG Block









# Panel Room P2 (A/c) - Ground Floor, PG Block









## Board Room (A/c) - Ground Floor, Main Block









#### Conference Room M1- Ground Floor, Main Block









# Senate Hall – Ground Floor, Admin. Block









## Plenary Hall, First Floor, Admin. Block









# Conclave Hall, Admin. Block, First Floor









## Council Room, Admin. Block, First Floor









#### Discussion Rooms - Ground Floor, Admin. Block







#### Conference Hall A1, Admin. Block, First Floor









# Training Hall - Seventh Floor, Admin. Block







# Recreation Lounge - Third Floor, PG Block





# 4.1.2 - Recre