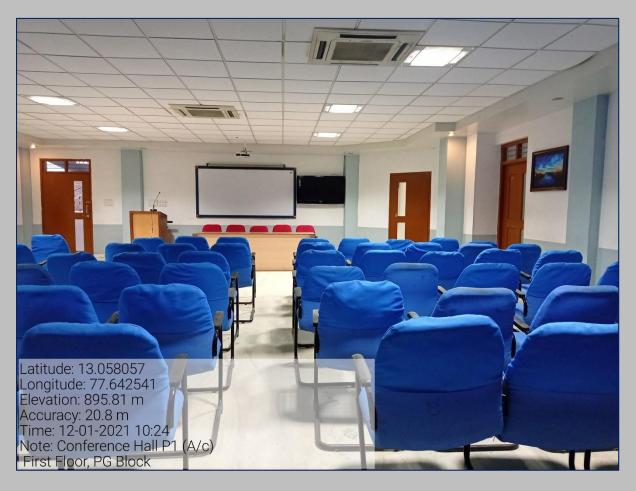

# Auditoria, Conference Halls & Seminar Halls-Admin, Block, Main Block, PG Block

#### St. Kuriakose Elias Auditorium (A/c) - First Floor, PG Block









## Auditorium M1- First Floor, Main Block









#### Auditorium M2 - Second Floor, Main Block









# Auditorium M3 - Third Floor, Main Block









#### Auditorium M4 (A/c) - Third Floor, Main Block









## Auditorium P1 (A/c) – First Floor, PG Block









## Conference Hall P1 (A/c) - First Floor, PG Block









## Conference Hall P2 (A/c) – First Floor, PG Block









## Auditorium A1 - Second Floor, Admin. Block









## Auditorium A2 (A/c) - Third Floor, Admin. Block









#### Auditorium A3 (A/c) - Fifth Floor, Admin. Block









#### Panel Room P1 (A/c), Ground Floor, PG Block









# Panel Room P2 (A/c) - Ground Floor, PG Block









## Board Room (A/c) - Ground Floor, Main Block









#### Conference Room M1- Ground Floor, Main Block









# Senate Hall – Ground Floor, Admin. Block









## Plenary Hall, First Floor, Admin. Block









# Conclave Hall, Admin. Block, First Floor









## Council Room, Admin. Block, First Floor









#### Discussion Rooms - Ground Floor, Admin. Block







#### Conference Hall A1, Admin. Block, First Floor









#