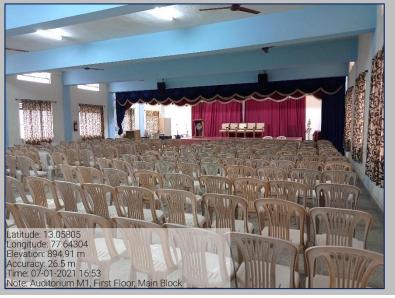

# Auditoria, Conference Halls & Seminar Halls-Admin, Block, Main Block, PG Block

#### St. Kuriakose Elias Auditorium (A/c) - First Floor, PG Block









## Auditorium M1- First Floor, Main Block









#### Auditorium M2 - Second Floor, Main Block









# Auditorium M3 - Third Floor, Main Block









#### Auditorium M4 (A/c) - Third Floor, Main Block









## Auditorium P1 (A/c) – First Floor, PG Block









## Conference Hall P1 (A/c) - First Floor, PG Block









## Conference Hall P2 (A/c) – First Floor, PG Block









## Auditorium A1 - Second Floor, Admin. Block









## Auditorium A2 (A/c) - Third Floor, Admin. Block









#### Auditorium A3 (A/c) - Fifth Floor, Admin. Block









#### Panel Room P1 (A/c), Ground Floor, PG Block









# Panel Room P2 (A/c) - Ground Floor, PG Block









## Board Room (A/c) - Ground Floor, Main Block









#### Conference Room M1- Ground Floor, Main Block









# Senate Hall – Ground Floor, Admin. Block