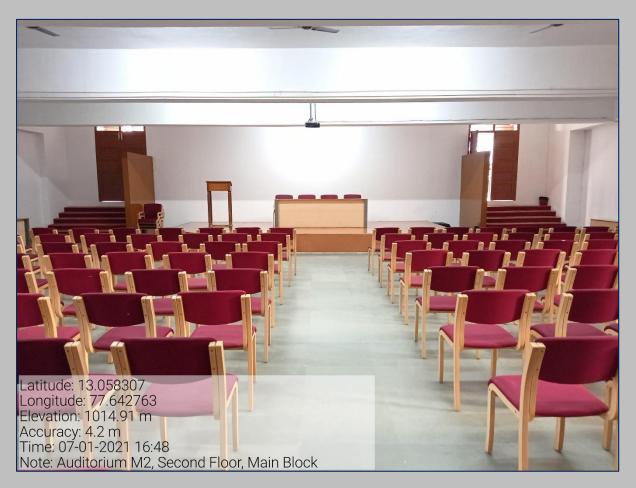

# Auditoria, Conference Halls & Seminar Halls-Admin, Block, Main Block, PG Block

#### St. Kuriakose Elias Auditorium (A/c) - First Floor, PG Block









## Auditorium M1- First Floor, Main Block









#### Auditorium M2 - Second Floor, Main Block









# Auditorium M3 - Third Floor, Main Block









#### Auditorium M4 (A/c) - Third Floor, Main Block









## Auditorium P1 (A/c) – First Floor, PG Block









## Conference Hall P1 (A/c) - First Floor, PG Block









## Conference Hall P2 (A/c) – First Floor, PG Block









## Auditorium A1 - Second Floor, Admin. Block









## Auditorium A2 (A/c) - Third Floor, Admin. Block









#### Auditorium A3 (A/c) - Fifth Floor, Admin. Block









#### Panel Room P1 (A/c), Ground Floor, PG Block









# Panel Room P2 (A/c) - Ground Floor, PG Block









## Board Room (A/c) - Ground Floor, Main Block









#### Conference Room M1- Ground Floor, Main Block









# Senate Hall – Ground Floor, Admin. Block









## Plenary Hall, First Floor, Admin. Block