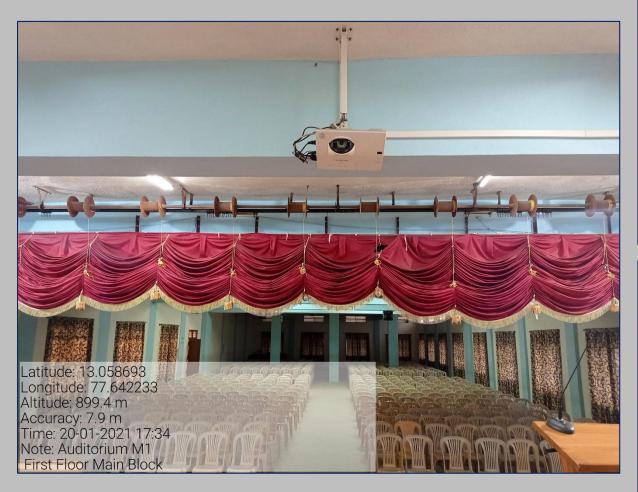

# Auditoria, Conference Halls & Seminar Halls-Admin, Block, Main Block, PG Block

#### St. Kuriakose Elias Auditorium (A/c) - First Floor, PG Block









## Auditorium M1- First Floor, Main Block









#### Auditorium M2 - Second Floor, Main Block









# Auditorium M3 - Third Floor, Main Block









#### Auditorium M4 (A/c) - Third Floor, Main Block









## Auditorium P1 (A/c) – First Floor, PG Block









## Conference Hall P1 (A/c) - First Floor, PG Block









## Conference Hall P2 (A/c) – First Floor, PG Block









## Auditorium A1 - Second Floor, Admin. Block









## Auditorium A2 (A/c) - Third Floor, Admin. Block









#### Auditorium A3 (A/c) - Fifth Floor, Admin. Block









#### Panel Room P1 (A/c), Ground Floor, PG Block









# Panel Room P2 (A/c) - Ground Floor, PG Block









## Board Room (A/c) - Ground Floor, Main Block









#### Conference Room M1- Ground Floor, Main Block









# Senate Hall – Ground Floor, Admin. Block