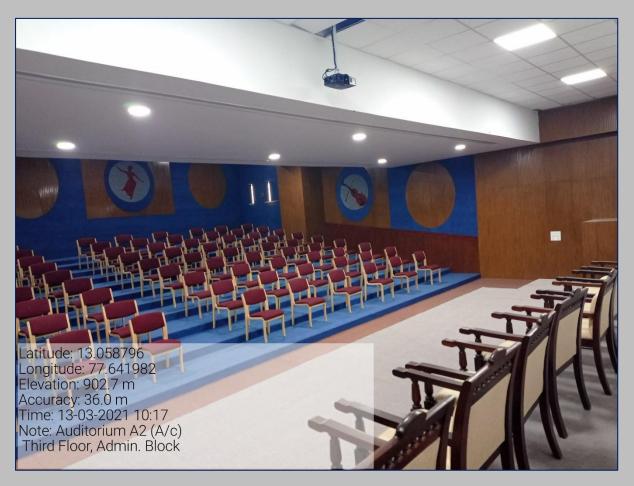

# Auditoria, Conference Halls & Seminar Halls-Admin, Block, Main Block, PG Block

#### St. Kuriakose Elias Auditorium (A/c) - First Floor, PG Block









## Auditorium M1- First Floor, Main Block









#### Auditorium M2 - Second Floor, Main Block









# Auditorium M3 - Third Floor, Main Block









#### Auditorium M4 (A/c) - Third Floor, Main Block









## Auditorium P1 (A/c) – First Floor, PG Block









## Conference Hall P1 (A/c) - First Floor, PG Block









## Conference Hall P2 (A/c) – First Floor, PG Block









## Auditorium A1 - Second Floor, Admin. Block









## Auditorium A2 (A/c) - Third Floor, Admin. Block









#### Auditorium A3 (A/c) - Fifth Floor, Admin. Block









#### Panel Room P1 (A/c), Ground Floor, PG Block









# Panel Room P2 (A/c) - Ground Floor, PG Block









## Board Room (A/c) - Ground Floor, Main Block









#### Conference Room M1- Ground Floor, Main Block









# Senate Hall – Ground Floor, Admin. Block









## Plenary Hall, First Floor, Admin. Block









# Conclave Hall, Admin. Block, First Floor









## Council Room, Admin. Block, First Floor









#### Discussion Rooms - Ground Floor, Admin. Block







#### Conference Hall A1, Admin. Block, First Floor









# Training Hall - Seventh Floor, Admin. Block







# Recreation Lounge - Third Floor, PG Block





# 4.1.2 - Recreation Lounge - Fourth Floor, PG Block







## Recreation L