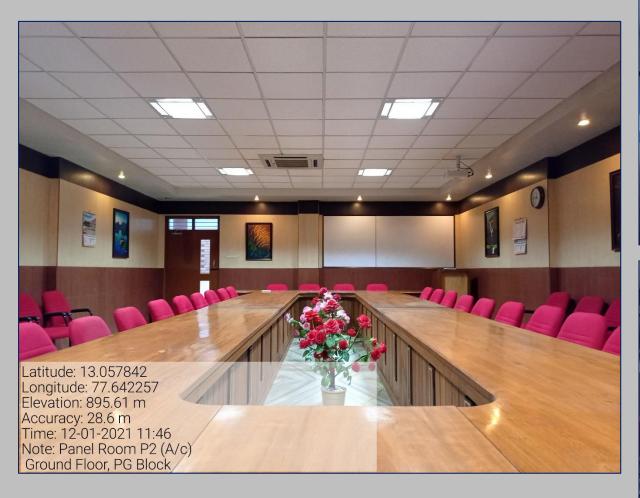

ar Halls-Admin, Block, Main Block, PG Block

#### St. Kuriakose Elias Auditorium (A/c) - First Floor, PG Block









## Auditorium M1- First Floor, Main Block









#### Auditorium M2 - Second Floor, Main Block









# Auditorium M3 - Third Floor, Main Block









#### Auditorium M4 (A/c) - Third Floor, Main Block









## Auditorium P1 (A/c) – First Floor, PG Block









## Conference Hall P1 (A/c) - First Floor, PG Block









## Conference Hall P2 (A/c) – First Floor, PG Block









## Auditorium A1 - Second Floor, Admin. Block









## Auditorium A2 (A/c) - Third Floor, Admin. Block









#### Auditorium A3 (A/c) - Fifth Floor, Admin. Block









#### Panel Room P1 (A/c), Ground Floor, PG Block









# Panel Room P2 (A/c) - Ground Floor, PG Block









## Board Room (A/c) - Ground Floor, Main Block









#### Conference Room M1- Ground Floor, Main Block









# Senate Hall – Ground Floor, Admin. Block









## Plenary Hall, First Floor, Admin. Block









# Conclave Hall, Admin. Block, First Floor









## Council Room, Admin. Block, First Floor









#### Discussion Rooms - Ground Floor, Admin. Block







#### Conference Hall A1, Admin. Block, First Floor









# Training Hall - Seventh Floor, Admin. Block







# Recreation Lounge - Third Floor, PG Block





# 4.1.2 - Recreation Lounge - Fourth Floor, PG Block







## Recreation Lounge - Sixth Floor, Admin. Block