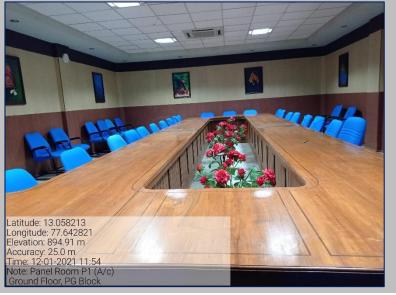

# Auditoria, Conference Halls & Seminar Halls-Admin, Block, Main Block, PG Block

#### St. Kuriakose Elias Auditorium (A/c) - First Floor, PG Block









## Auditorium M1- First Floor, Main Block









#### Auditorium M2 - Second Floor, Main Block









# Auditorium M3 - Third Floor, Main Block









#### Auditorium M4 (A/c) - Third Floor, Main Block









## Auditorium P1 (A/c) – First Floor, PG Block









## Conference Hall P1 (A/c) - First Floor, PG Block









## Conference Hall P2 (A/c) – First Floor, PG Block









## Auditorium A1 - Second Floor, Admin. Block









## Auditorium A2 (A/c) - Third Floor, Admin. Block









#### Auditorium A3 (A/c) - Fifth Floor, Admin. Block









#### Panel Room P1 (A/c), Ground Floor, PG Block









# Panel Room P2 (A/c) - Ground Floor, PG Block









## Board Room (A/c) - Ground Floor, Main Block









#### Conference Room M1- Ground Floor, Main Block









# Senate Hall – Ground Floor, Admin. Block









## Plenary Hall, First Floor, Admin. Block









# Conclave Hall, Admin. Block, First Floor









## Council Room, Admin. Block, First Floor









#### Discussion Rooms - Ground Floor, Admin. Block







#### Conference Hall A1, Admin. Block, First Floor









# Training Hall - Seventh Floor, Admin. Block







# Recreation Lounge - Third Floor, PG Block





# 4.1.2 - Recreation Lounge - Fourth Floor, PG Block







## Recreation Lounge - Sixth Floor, Admin. Block