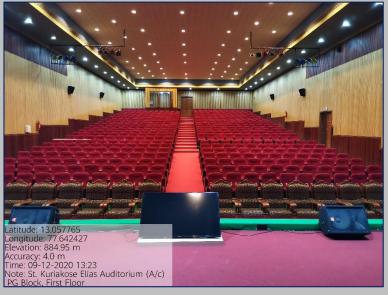

# Auditoria, Conference Halls & Seminar Halls-Admin, Block, Main Block, PG Block

#### St. Kuriakose Elias Auditorium (A/c) - First Floor, PG Block









## Auditorium M1- First Floor, Main Block









#### Auditorium M2 - Second Floor, Main Block









# Auditorium M3 - Third Floor, Main Block









#### Auditorium M4 (A/c) - Third Floor, Main Block









## Auditorium P1 (A/c) – First Floor, PG Block









## Conference Hall P1 (A/c) - First Floor, PG Block









## Conference Hall P2 (A/c) – First Floor, PG Block









## Auditorium A1 - Second Floor, Admin. Block









## Auditorium A2 (A/c) - Third Floor, Admin. Block









#### Auditorium A3 (A/c) - Fifth Floor, Admin. Block









#### Panel Room P1 (A/c), Ground Floor, PG Block









# Panel Room P2 (A/c) - Ground Floor, PG Block









## Board Room (A/c) - Ground Floor, Main Block









#### Conference Room M1- Ground Floor, Main Block