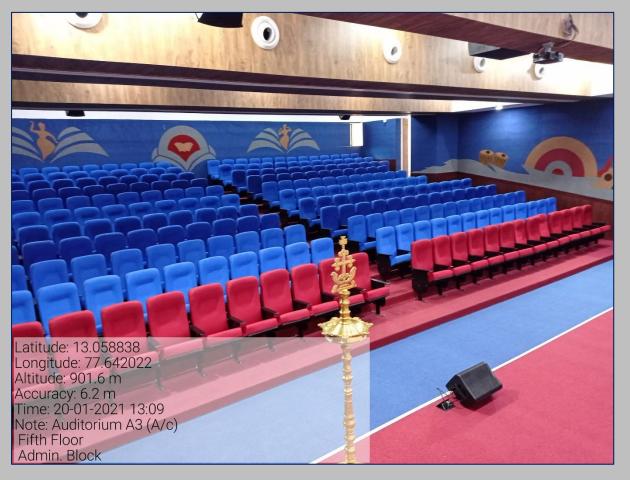

# Auditoria, Conference Halls & Seminar Halls-Admin, Block, Main Block, PG Block

#### St. Kuriakose Elias Auditorium (A/c) - First Floor, PG Block









## Auditorium M1- First Floor, Main Block









#### Auditorium M2 - Second Floor, Main Block









# Auditorium M3 - Third Floor, Main Block









#### Auditorium M4 (A/c) - Third Floor, Main Block









## Auditorium P1 (A/c) – First Floor, PG Block









## Conference Hall P1 (A/c) - First Floor, PG Block









## Conference Hall P2 (A/c) – First Floor, PG Block









## Auditorium A1 - Second Floor, Admin. Block









## Auditorium A2 (A/c) - Third Floor, Admin. Block









#### Auditorium A3 (A/c) - Fifth Floor, Admin. Block









#### Panel Room P1 (A/c), Ground Floor, PG Block









# Panel Room P2 (A/c) - Ground Floor, PG Block









## Board Room (A/c) - Ground Floor, Main Block









#### Conference Room M1- Ground Floor, Main Block









# Senate Hall – Ground Floor, Admin. Block









## Plenary Hall, First Floor, Admin. Block









# Conclave Hall, Admin. Block, First Floor









## Council Room, Admin. Block, First Floor









#### Discussion Rooms - Ground Floor, Admin. Block







#### Conference Hall A1, Admin. Block, First Floor









# Training Hall - Seventh Floor, Admin. Block







# Recreation Lounge - Third Floor, PG Block





# 4.1.2 - Recreation Lounge - Fourth Floor, PG Block







## Recreation Lounge - Sixth Floor, Admin. Block