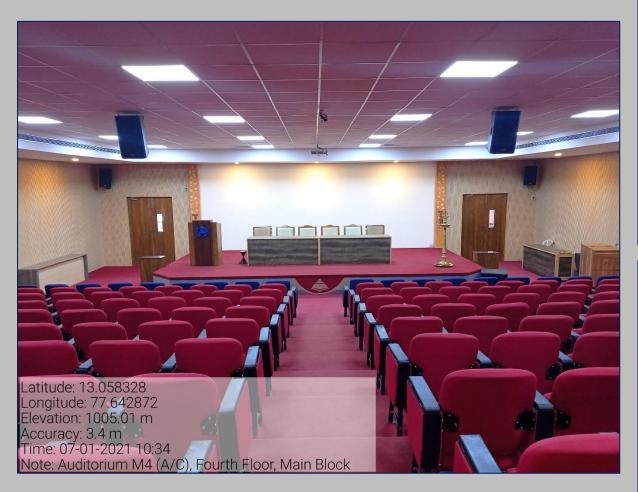

# Auditoria, Conference Halls & Seminar Halls-Admin, Block, Main Block, PG Block

#### St. Kuriakose Elias Auditorium (A/c) - First Floor, PG Block









## Auditorium M1- First Floor, Main Block









#### Auditorium M2 - Second Floor, Main Block









# Auditorium M3 - Third Floor, Main Block









#### Auditorium M4 (A/c) - Third Floor, Main Block









## Auditorium P1 (A/c) – First Floor, PG Block









## Conference Hall P1 (A/c) - First Floor, PG Block









## Conference Hall P2 (A/c) – First Floor, PG Block









## Auditorium A1 - Second Floor, Admin. Block









## Auditorium A2 (A/c) - Third Floor, Admin. Block









#### Auditorium A3 (A/c) - Fifth Floor, Admin. Block









#### Panel Room P1 (A/c), Ground Floor, PG Block









# Panel Room P2 (A/c) - Ground Floor, PG Block









## Board Room (A/c) - Ground Floor, Main Block









#### Conference Room M1- Ground Floor, Main Block









# Senate Hall – Ground Floor, Admin. Block









## Plenary Hall, First Floor, Admin. Block









# Conclave Hall, Admin. Block, First Floor









## Council Room, Admin. Block, First Floor









##