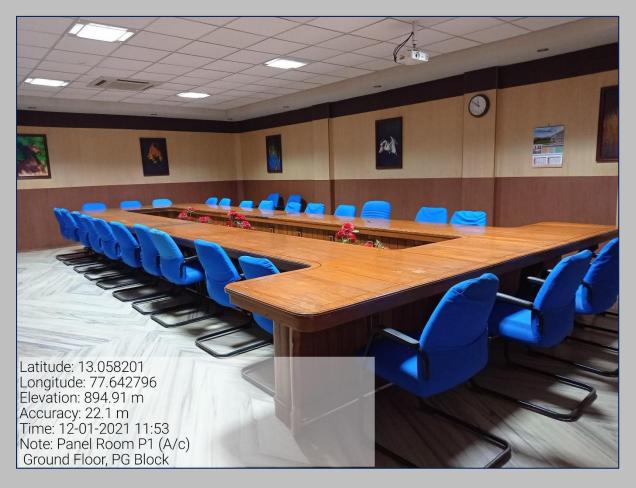

# Auditoria, Conference Halls & Seminar Halls-Admin, Block, Main Block, PG Block

#### St. Kuriakose Elias Auditorium (A/c) - First Floor, PG Block









## Auditorium M1- First Floor, Main Block









#### Auditorium M2 - Second Floor, Main Block









# Auditorium M3 - Third Floor, Main Block









#### Auditorium M4 (A/c) - Third Floor, Main Block









## Auditorium P1 (A/c) – First Floor, PG Block









## Conference Hall P1 (A/c) - First Floor, PG Block









## Conference Hall P2 (A/c) – First Floor, PG Block









## Auditorium A1 - Second Floor, Admin. Block









## Auditorium A2 (A/c) - Third Floor, Admin. Block









#### Auditorium A3 (A/c) - Fifth Floor, Admin. Block









#### Panel Room P1 (A/c), Ground Floor, PG Block









# Panel Room P2 (A/c) - Ground Floor, PG Block









## Board Room (A/c) - Ground Floor, Main Block









#### Conference Room M1- Ground Floor, Main Block









# Senate Hall – Ground Floor, Admin. Block









## Plenary Hall, First Floor, Admin. Block









# Conclave Hall, Admin. Block, First Floor









## Council Room, Admin. Block, First Floor









#### Discussion Rooms - Ground Floor, Admin. Block







#### Conference Hall A1, Admin. Block, First Floor









# Training Hall - Seventh Floor, Admin. Block







# Recreation Lounge - Third Floor, PG Block





# 4.1.2 - Recreation Lounge - Fourth Floor, PG Block







## Recreation Lounge - Sixth Floor, Admin. Block