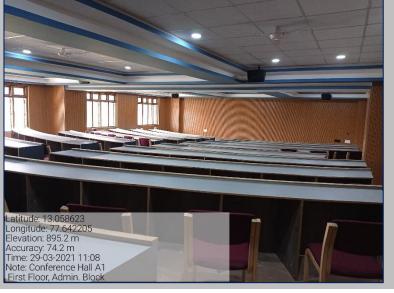

## Conference Hall P2 (A/c) – First Floor, PG Block









## Auditorium A1 - Second Floor, Admin. Block









## Auditorium A2 (A/c) - Third Floor, Admin. Block









#### Auditorium A3 (A/c) - Fifth Floor, Admin. Block









#### Panel Room P1 (A/c), Ground Floor, PG Block









# Panel Room P2 (A/c) - Ground Floor, PG Block









## Board Room (A/c) - Ground Floor, Main Block









#### Conference Room M1- Ground Floor, Main Block









# Senate Hall – Ground Floor, Admin. Block









## Plenary Hall, First Floor, Admin. Block









# Conclave Hall, Admin. Block, First Floor









## Council Room, Admin. Block, First Floor









#### Discussion Rooms - Ground Floor, Admin. Block







#### Conference Hall A1, Admin. Block, First Floor









# Training Hall - Seventh Floor, Admin. Block







# Recreation Lounge - Third Floor, PG Block





# 4.1.2 - Recreation Lounge - Fourth Floor, PG Block







## Recreation Lounge - Sixth Floor, Admin. Block